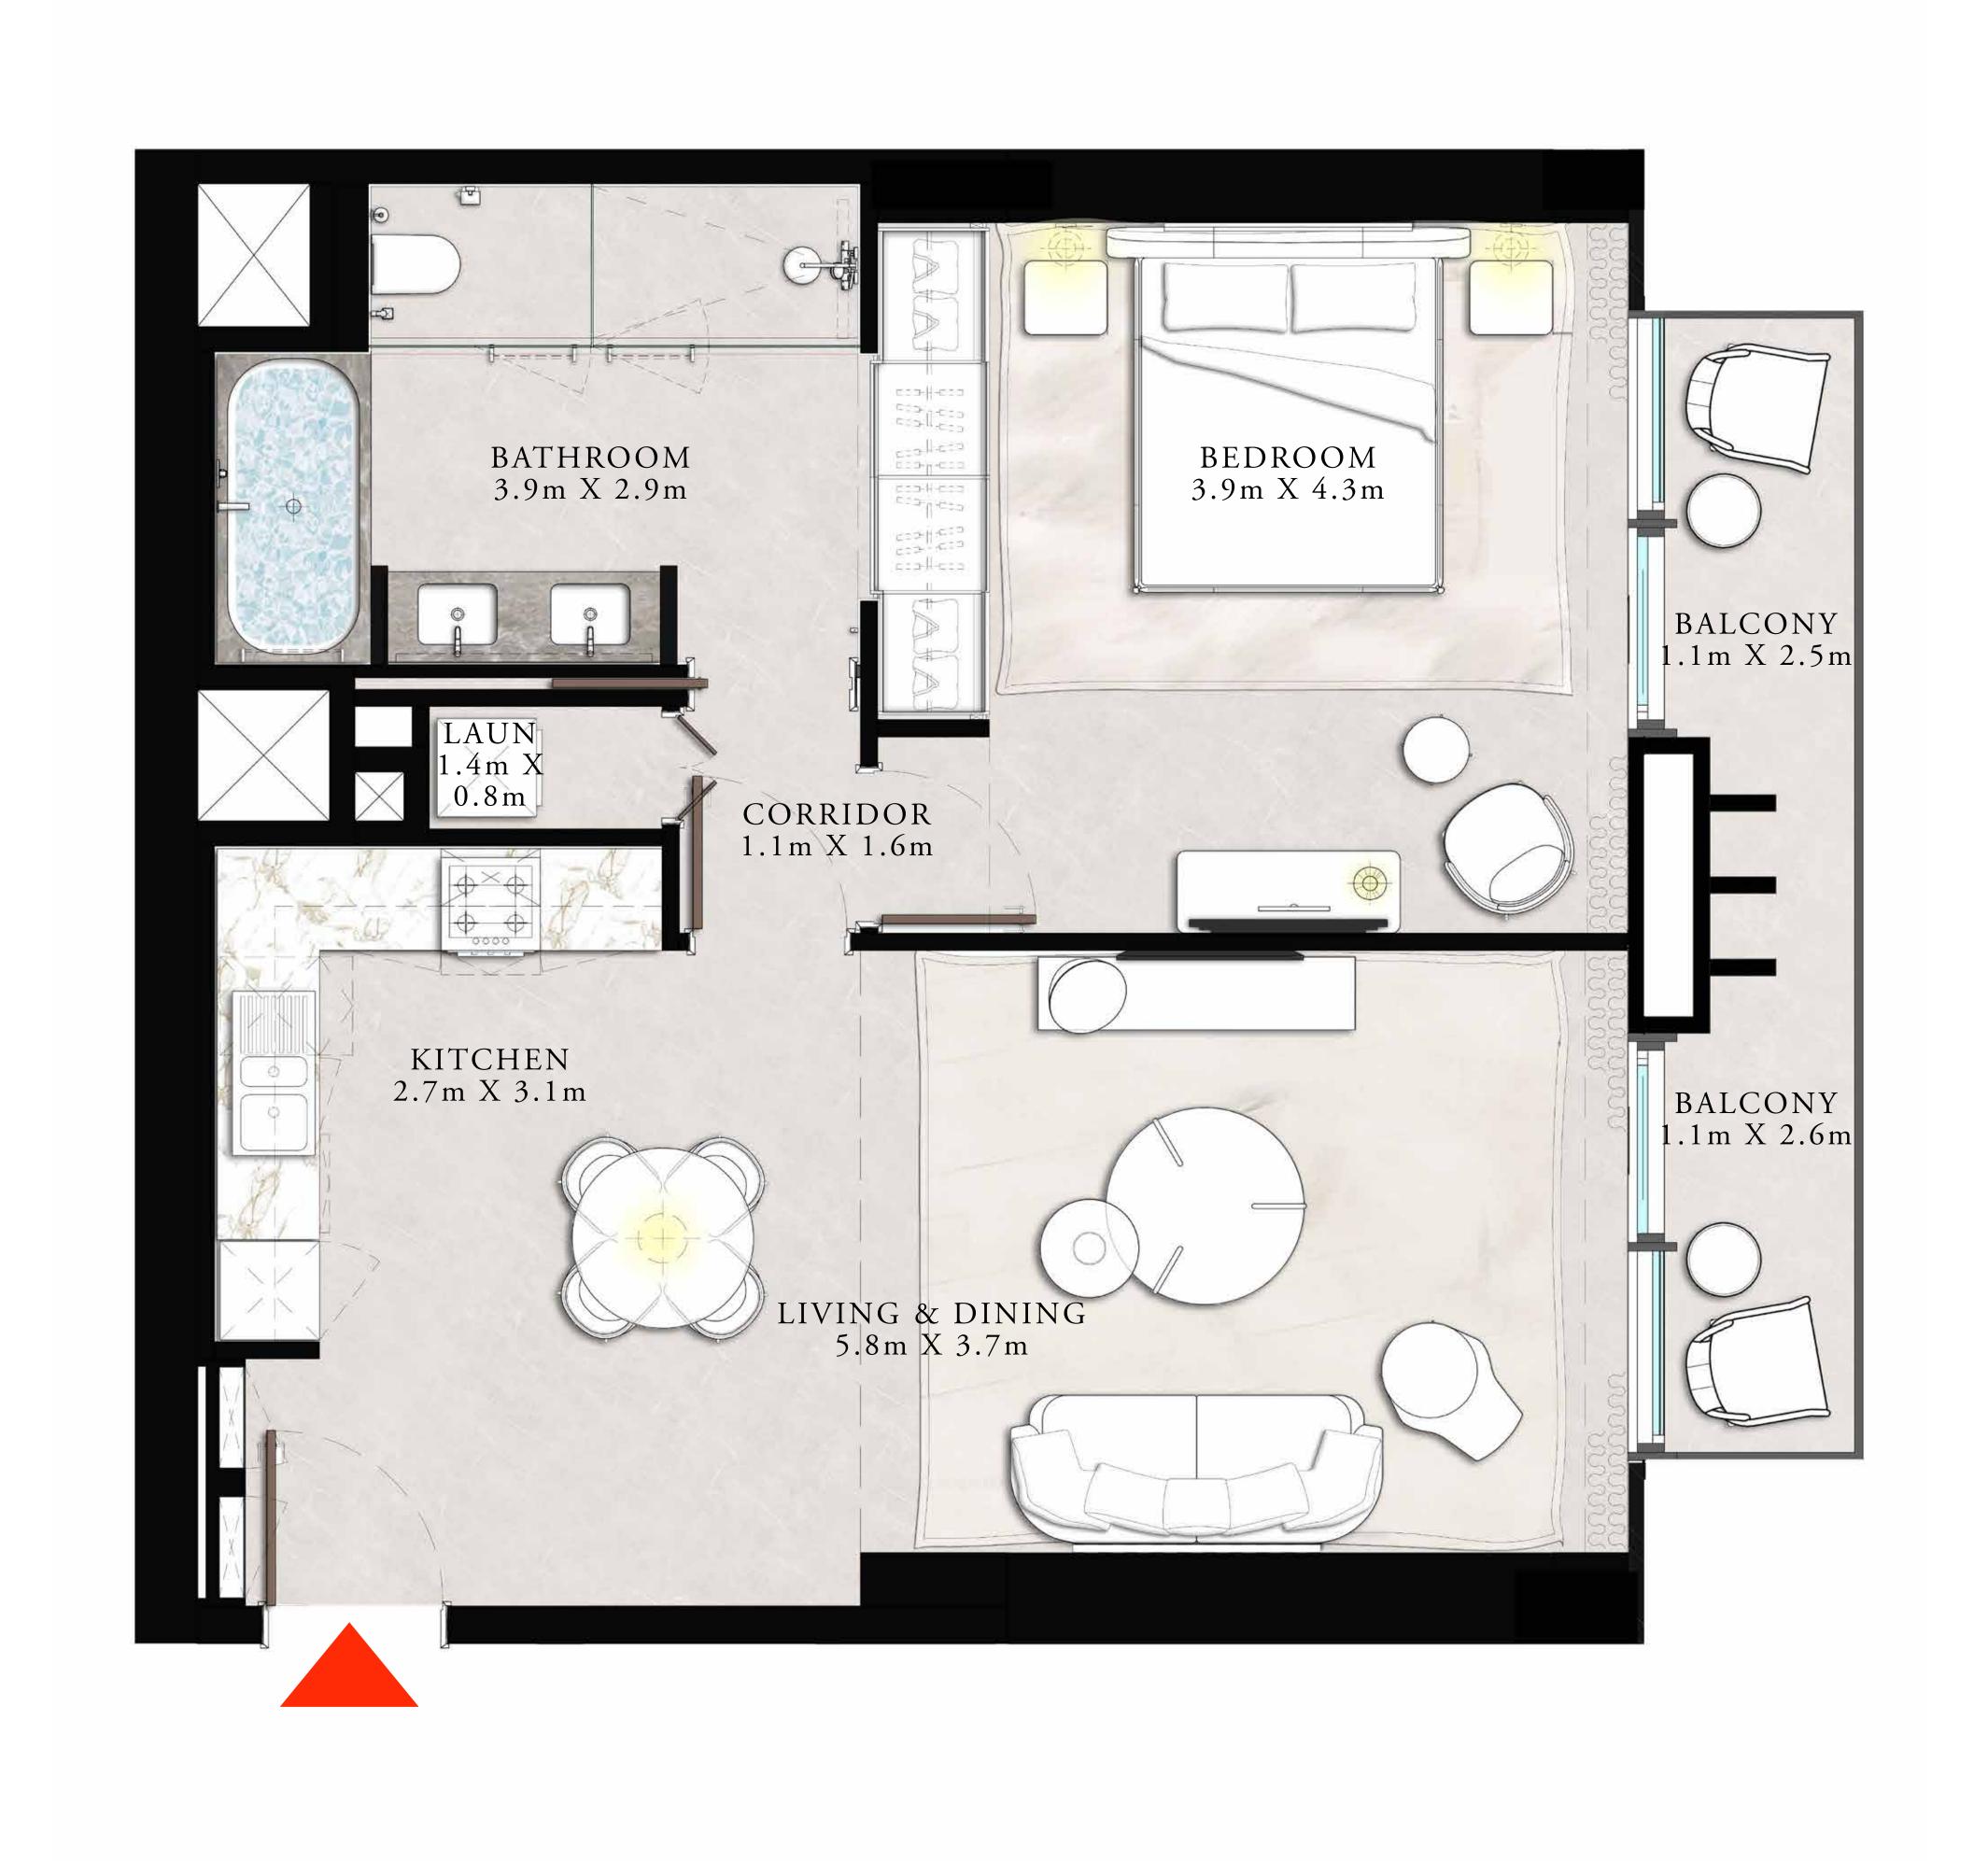

### 1 BEDROOM TYPE D

UNIT 01 | LEVEL 45-59

| SUITE AREA   | 825.27 SQ.FT. | 76.67 SQ.M. |  |
|--------------|---------------|-------------|--|
| BALCONY AREA | 88.80 SQ.FT.  | 8.25 SQ.M.  |  |
| TOTAL AREA   | 914.07 SQ.FT. | 84.92 SQ.M. |  |