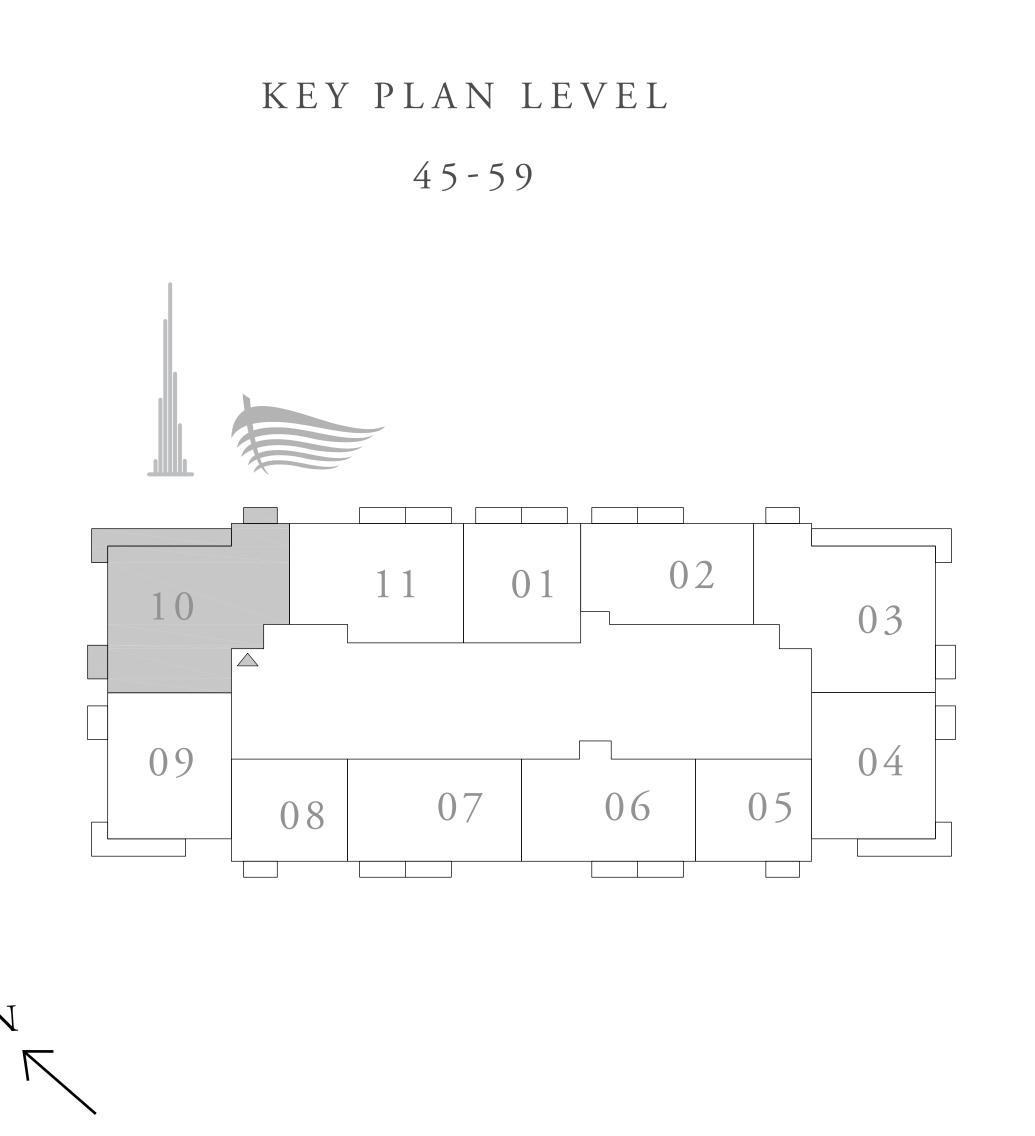

# DOWNTOWN+DUBAI THE RESIDENCES

TOWER 1

### 1 BEDROOM TYPE D

UNIT 01 | LEVEL 45-59

| SUITE AREA   | 825.27 SQ.FT. | 76.67 SQ.M. |  |
|--------------|---------------|-------------|--|
| BALCONY AREA | 88.80 SQ.FT.  | 8.25 SQ.M.  |  |
| TOTAL AREA   | 914.07 SQ.FT. | 84.92 SQ.M. |  |