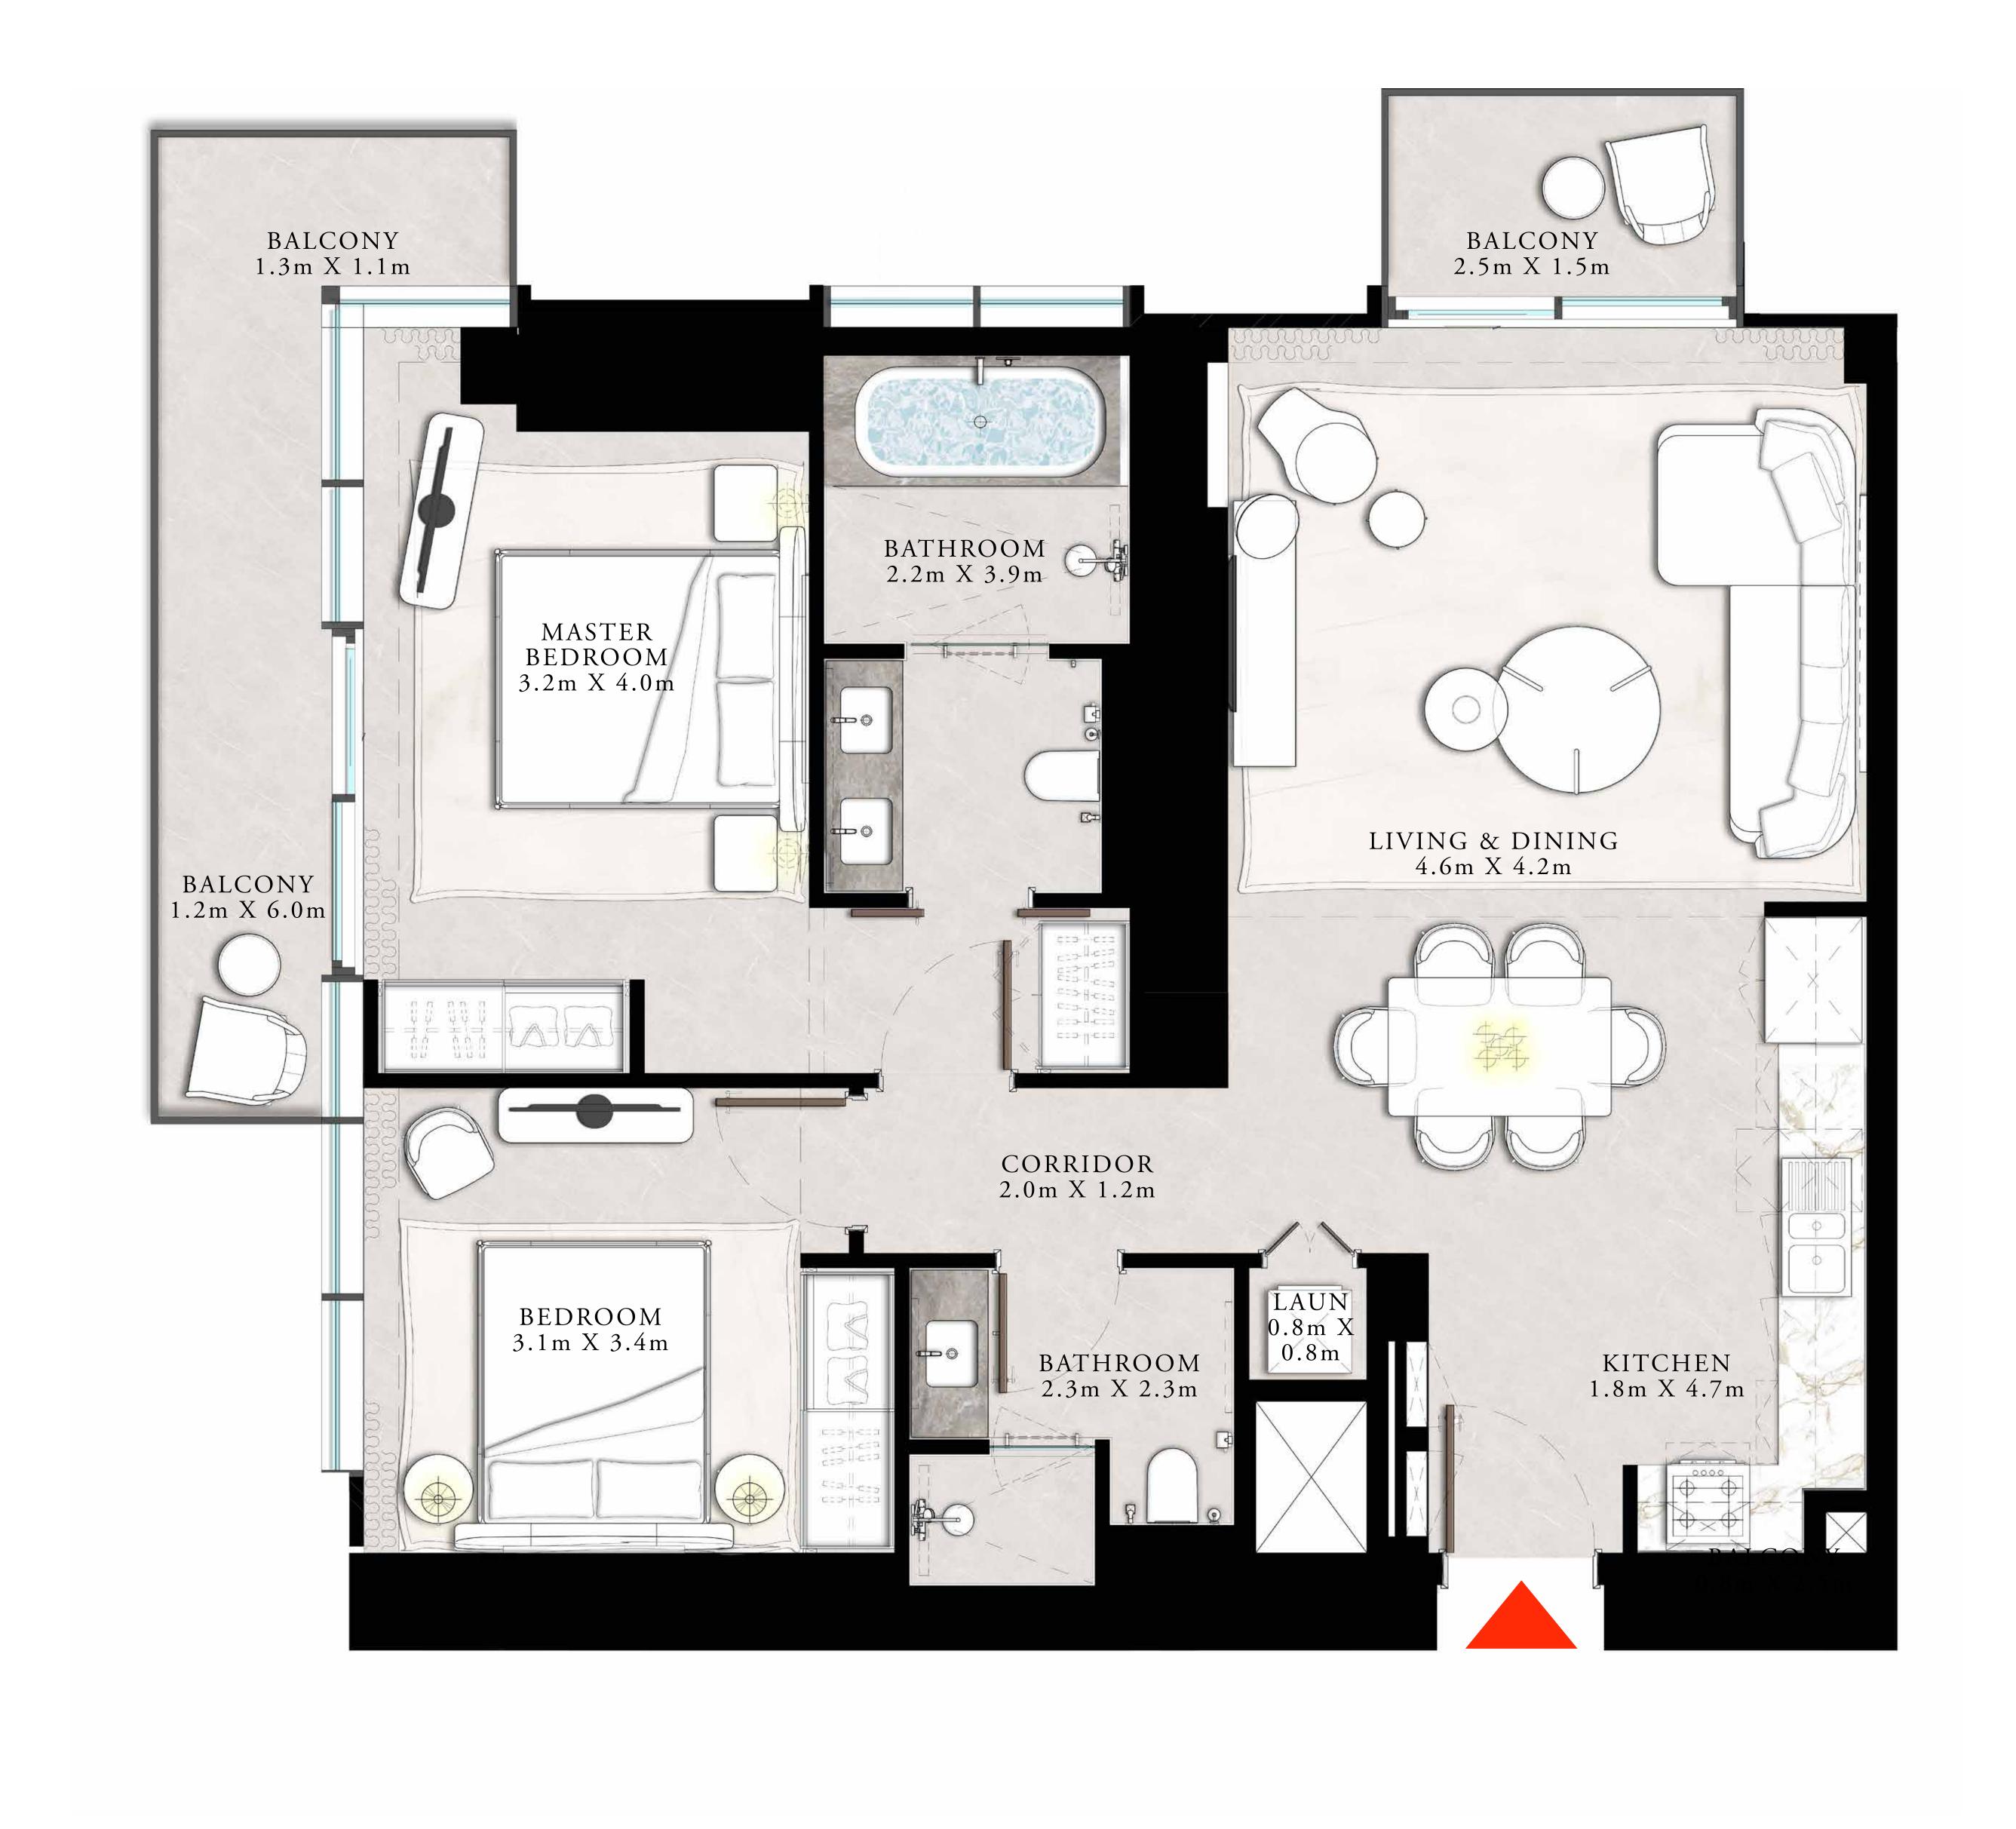

# DOWNTOWN+DUBAI THE RESIDENCES

TOWER 1

### 3 BEDROOM TYPE C1

UNIT 01 | LEVEL 43

| SUITE AREA   | 1527.61 SQ.FT. | 141.92 SQ.M. |
|--------------|----------------|--------------|
| BALCONY AREA | 226.80 SQ.FT.  | 21.07 SQ.M.  |
| TOTAL AREA   | 1754.41 SQ.FT. | 162.99 SQ.M. |