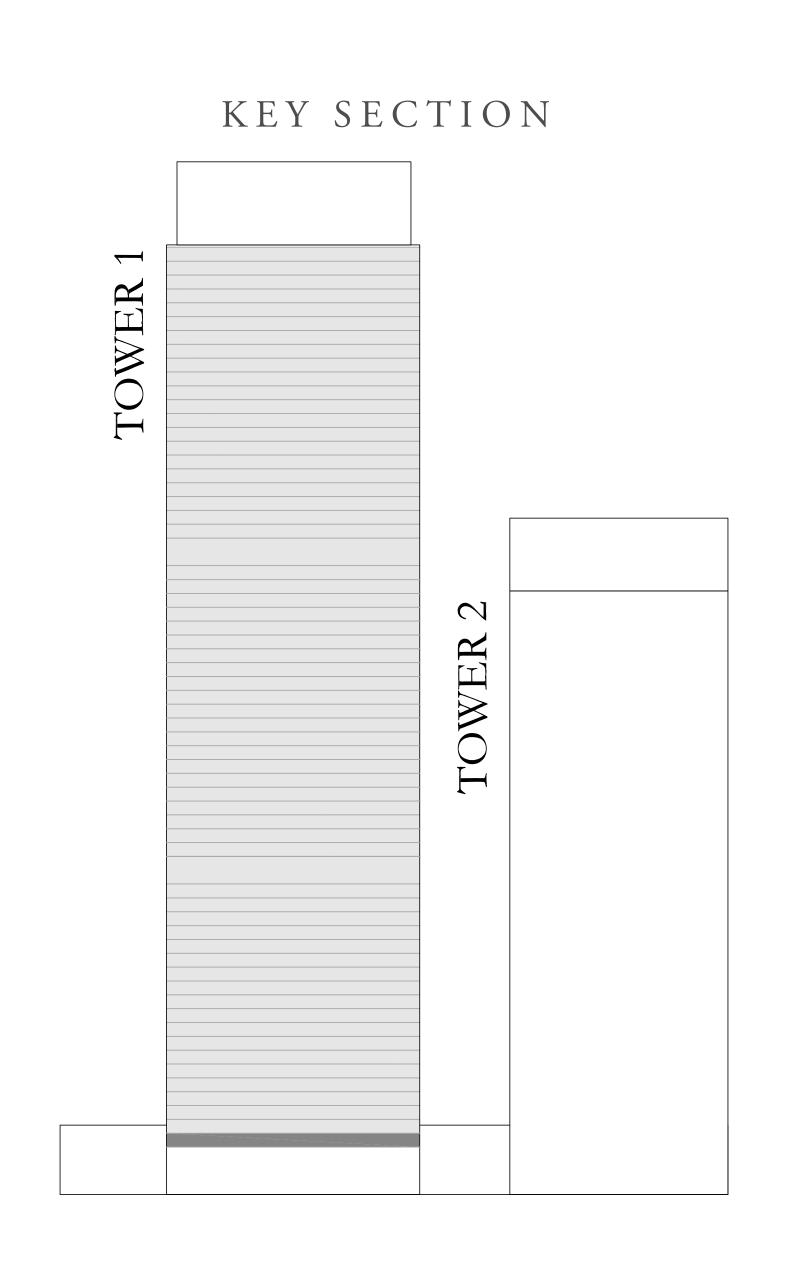

UITE AREA   | 1136.13 SQ.FT. | 105.55 SQ.M. |
|--------------|----------------|--------------|
| BALCONY AREA | 0 SQ.FT.       | 0 SQ.M.      |
| TOTAL AREA   | 1136.13 SQ.FT. | 105.55 SQ.M. |









# DOWNTOWN+DUBAI THE RESIDENCES

TOWER 1

#### 1 BEDROOM TYPE F

UNITS 02 & 05 | LEVEL PODIUM 2

| SUITE AREA   | 750.78 SQ.FT. | 69.75 SQ.M. |
|--------------|---------------|-------------|
| BALCONY AREA | 56.62 SQ.FT.  | 5.26 SQ.M.  |
| TOTAL AREA   | 807.40 SQ.FT. | 75.01 SQ.M. |









# DOWNTOWN+DUBAI THE RESIDENCES

TOWER 1

#### 2 BEDROOM TYPE A 1

UNIT 03 | LEVEL PODIUM 2

| SUITE AREA   | 1071.22 SQ.FT. | 99.52 SQ.M.  |  |
|--------------|----------------|--------------|--|
| BALCONY AREA | 157.05 SQ.FT.  | 14.59 SQ.M.  |  |
| TOTAL AREA   | 1228.27 SQ.FT. | 114.11 SQ.M. |  |









# DOWNTOWN+DUBAI THE RESIDENCES

TOWER 1

#### 2 BEDROOM TYPE A

UNIT 04 | LEVEL PODIUM 2

| SUITE AREA   | 1058.09 SQ.FT. | 98.30 SQ.M.  |  |
|--------------|----------------|--------------|--|
| BALCONY AREA | 118.62 SQ.FT.  | 11.02 SQ.M.  |  |
| TOTAL AREA   | 1176.71 SQ.FT. | 109.32 SQ.M. |  |









# DOWNTOWN+DUBAI THE RESIDENCES

TOWER 1

### 2 BEDROOM TYPE B1

UNIT 06 | LEVEL PODIUM 2

| SUITE AREA   | 1244.63 SQ.FT. | 115.63 SQ.M. |  |
|--------------|----------------|--------------|--|
| BALCONY AREA | 0 SQ.FT.       | o SQ.M.      |  |
| TOTAL AREA   | 1244.63 SQ.FT. | 115.63 SQ.M. |  |

KEY SECTION







# DOWNTOWN+DUBAI THE RESIDENCES

#### TOWER 1

### 2 BEDROOM TYPE C

UNIT 01 | LEVEL PODIUM 3

| SUITE AREA   | 1134.30 SQ.FT. | 105.38 SQ.M. |
|--------------|-------