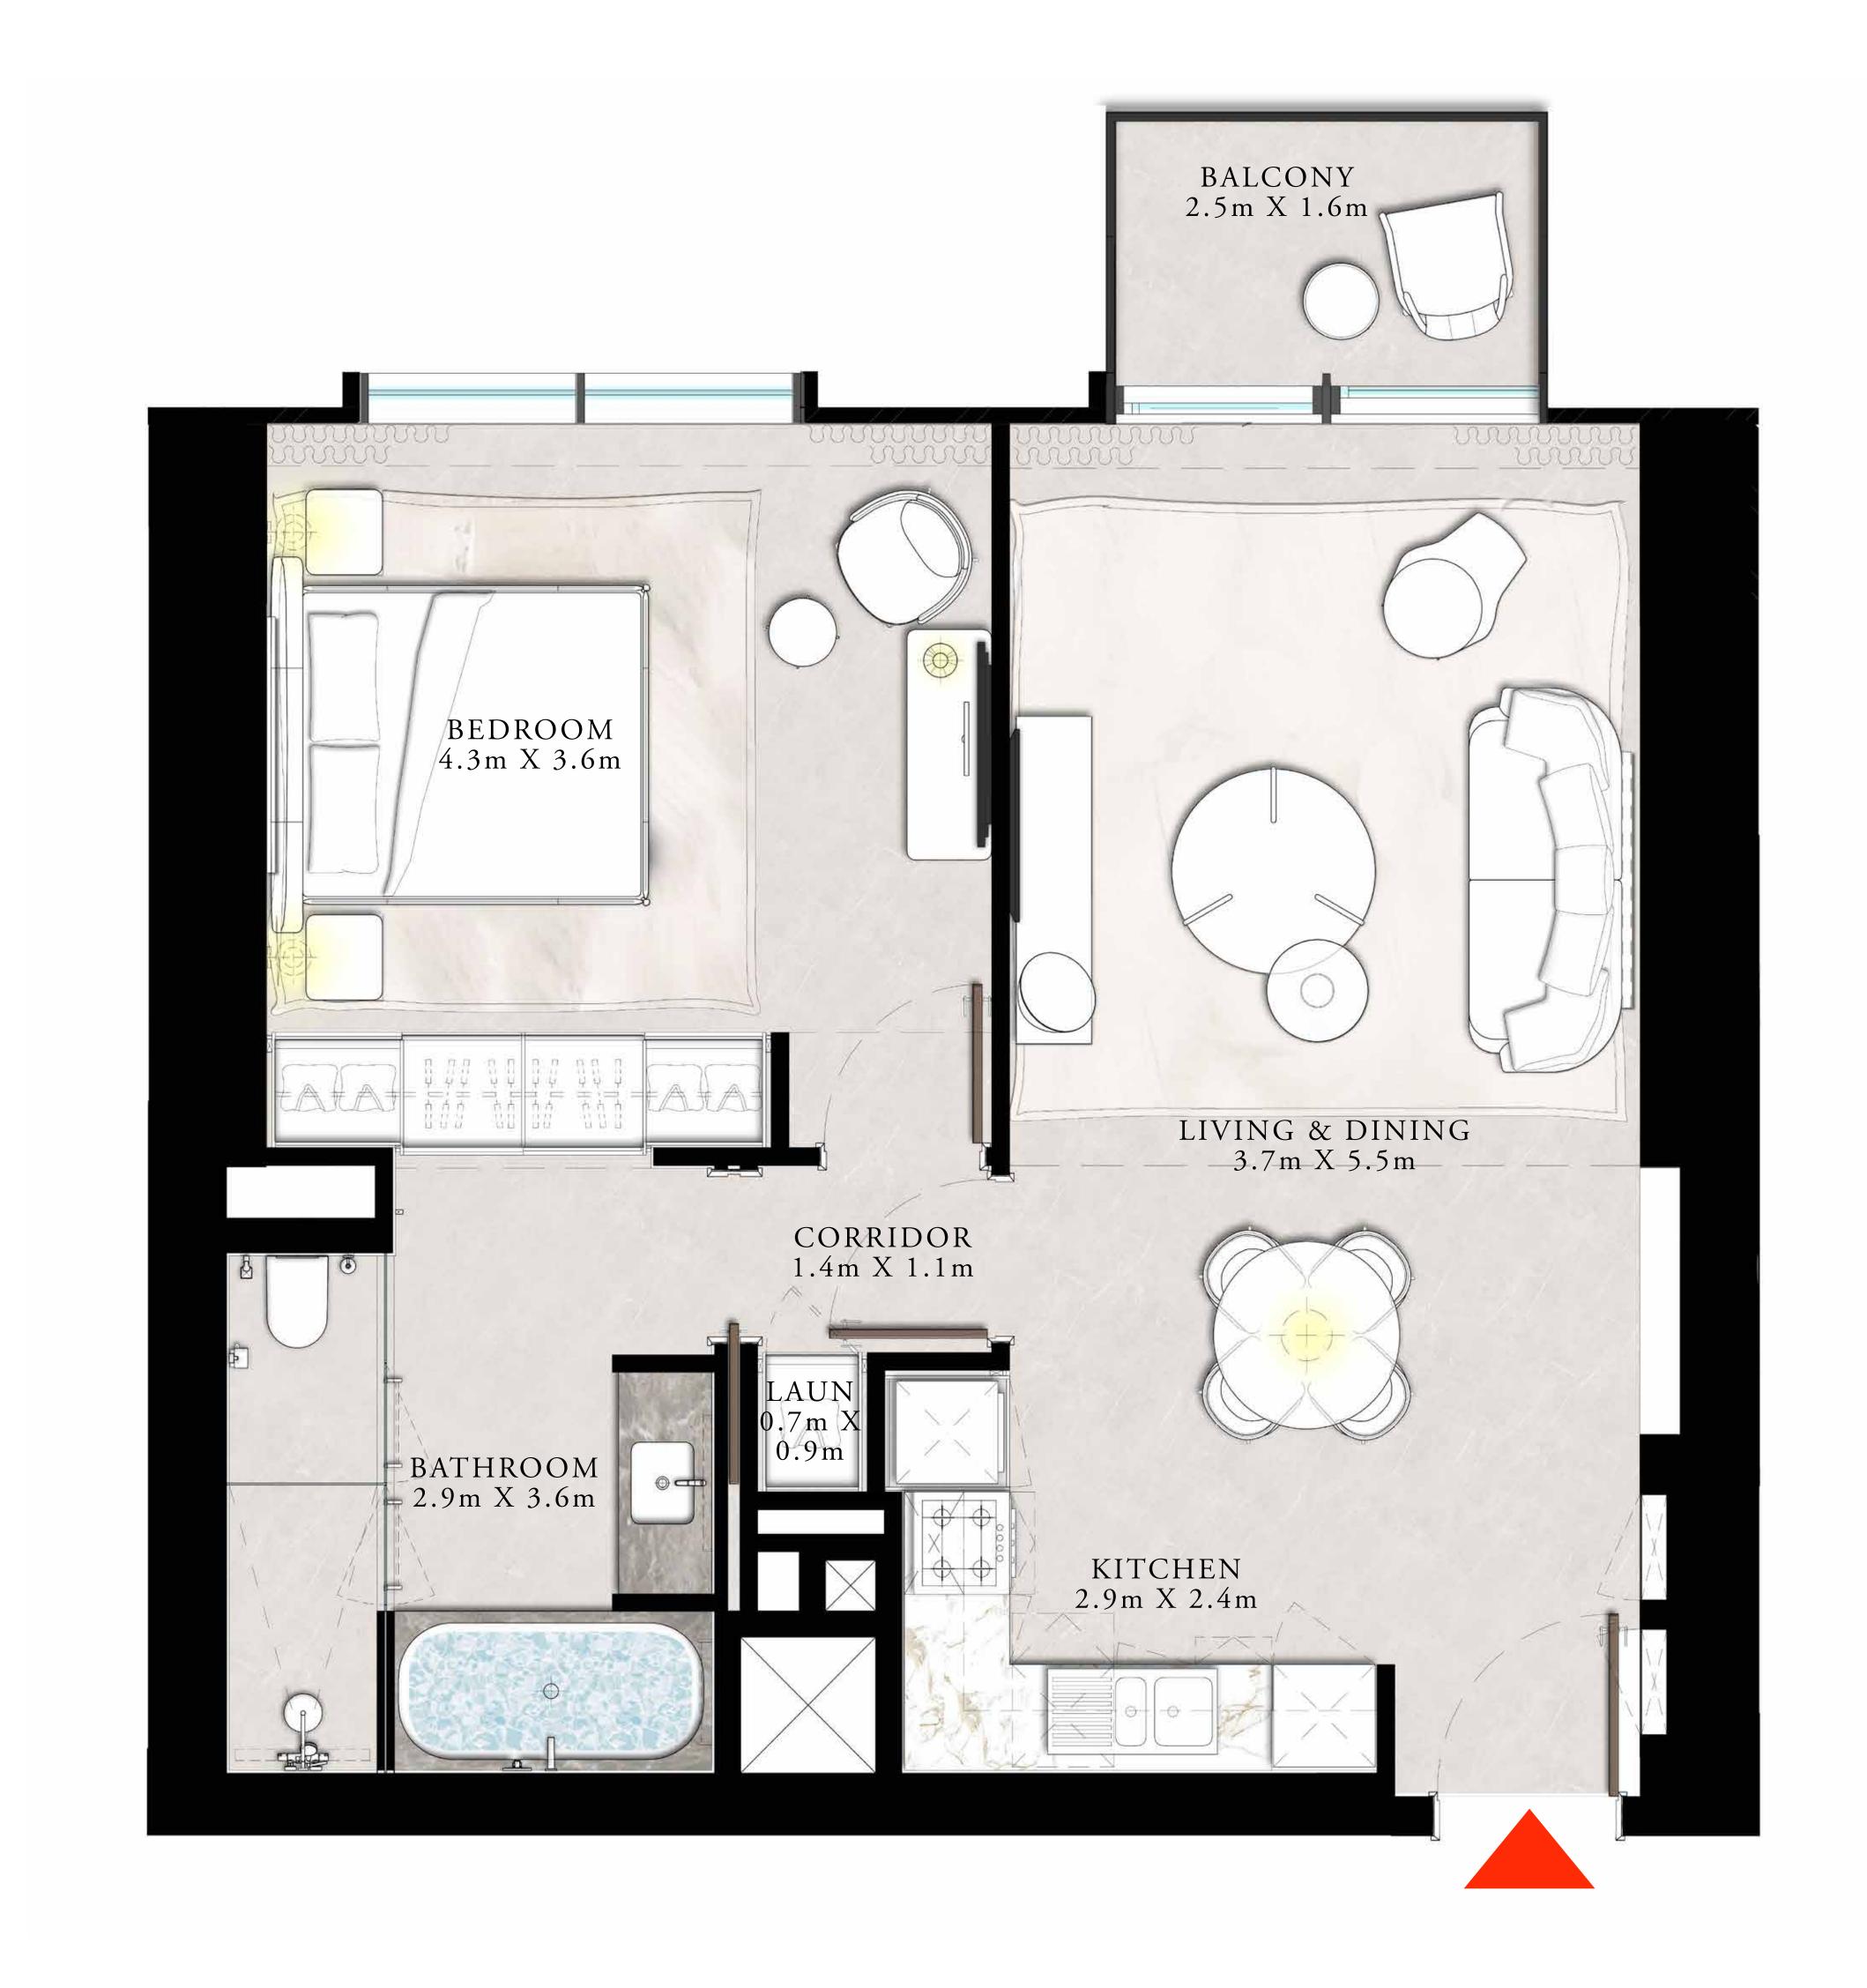

# DOWNTOWN+DUBAI THE RESIDENCES

TOWER 1

### 1 BEDROOM TYPE G

UNITS 04 & 07 | LEVEL 23-42

| SUITE AREA   | 765.10 SQ.FT. | 71.08 SQ.M. |
|--------------|---------------|-------------|
| BALCONY AREA | 45.21 SQ.FT.  | 4.20 SQ.M.  |
| TOTAL AREA   | 810.31 SQ.FT. | 75.28 SQ.M. |