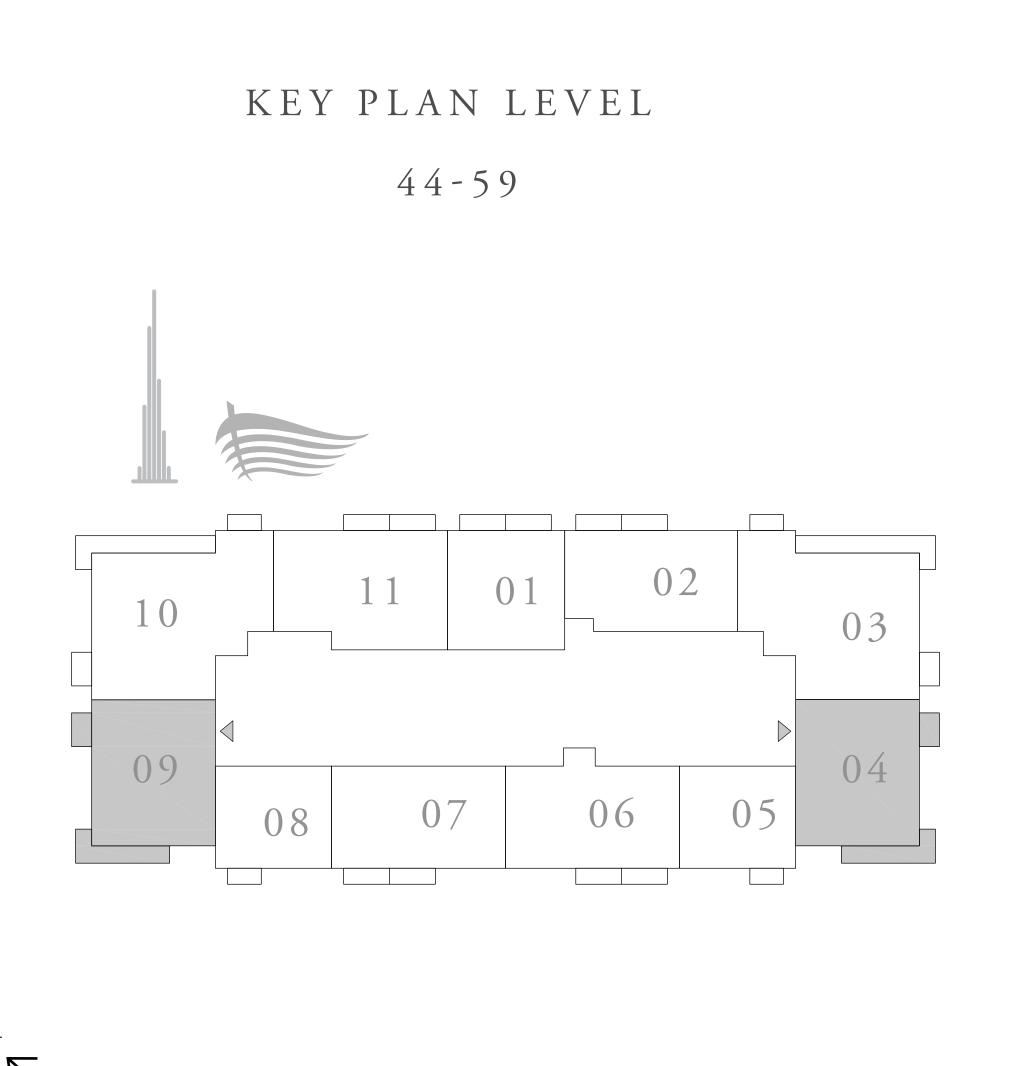

# DOWNTOWN+DUBAI THE RESIDENCES

TOWER 1

### 2 BEDROOM TYPE G

UNIT 11 | LEVEL 44

| SUITE AREA   | 1186.94 SQ.FT. | 110.27 SQ.M. |  |
|--------------|----------------|--------------|--|
| BALCONY AREA | 47.68 SQ.FT.   | 4.43 SQ.M.   |  |
| TOTAL AREA   | 1234.62 SQ.FT. | 114.70 SQ.M. |  |