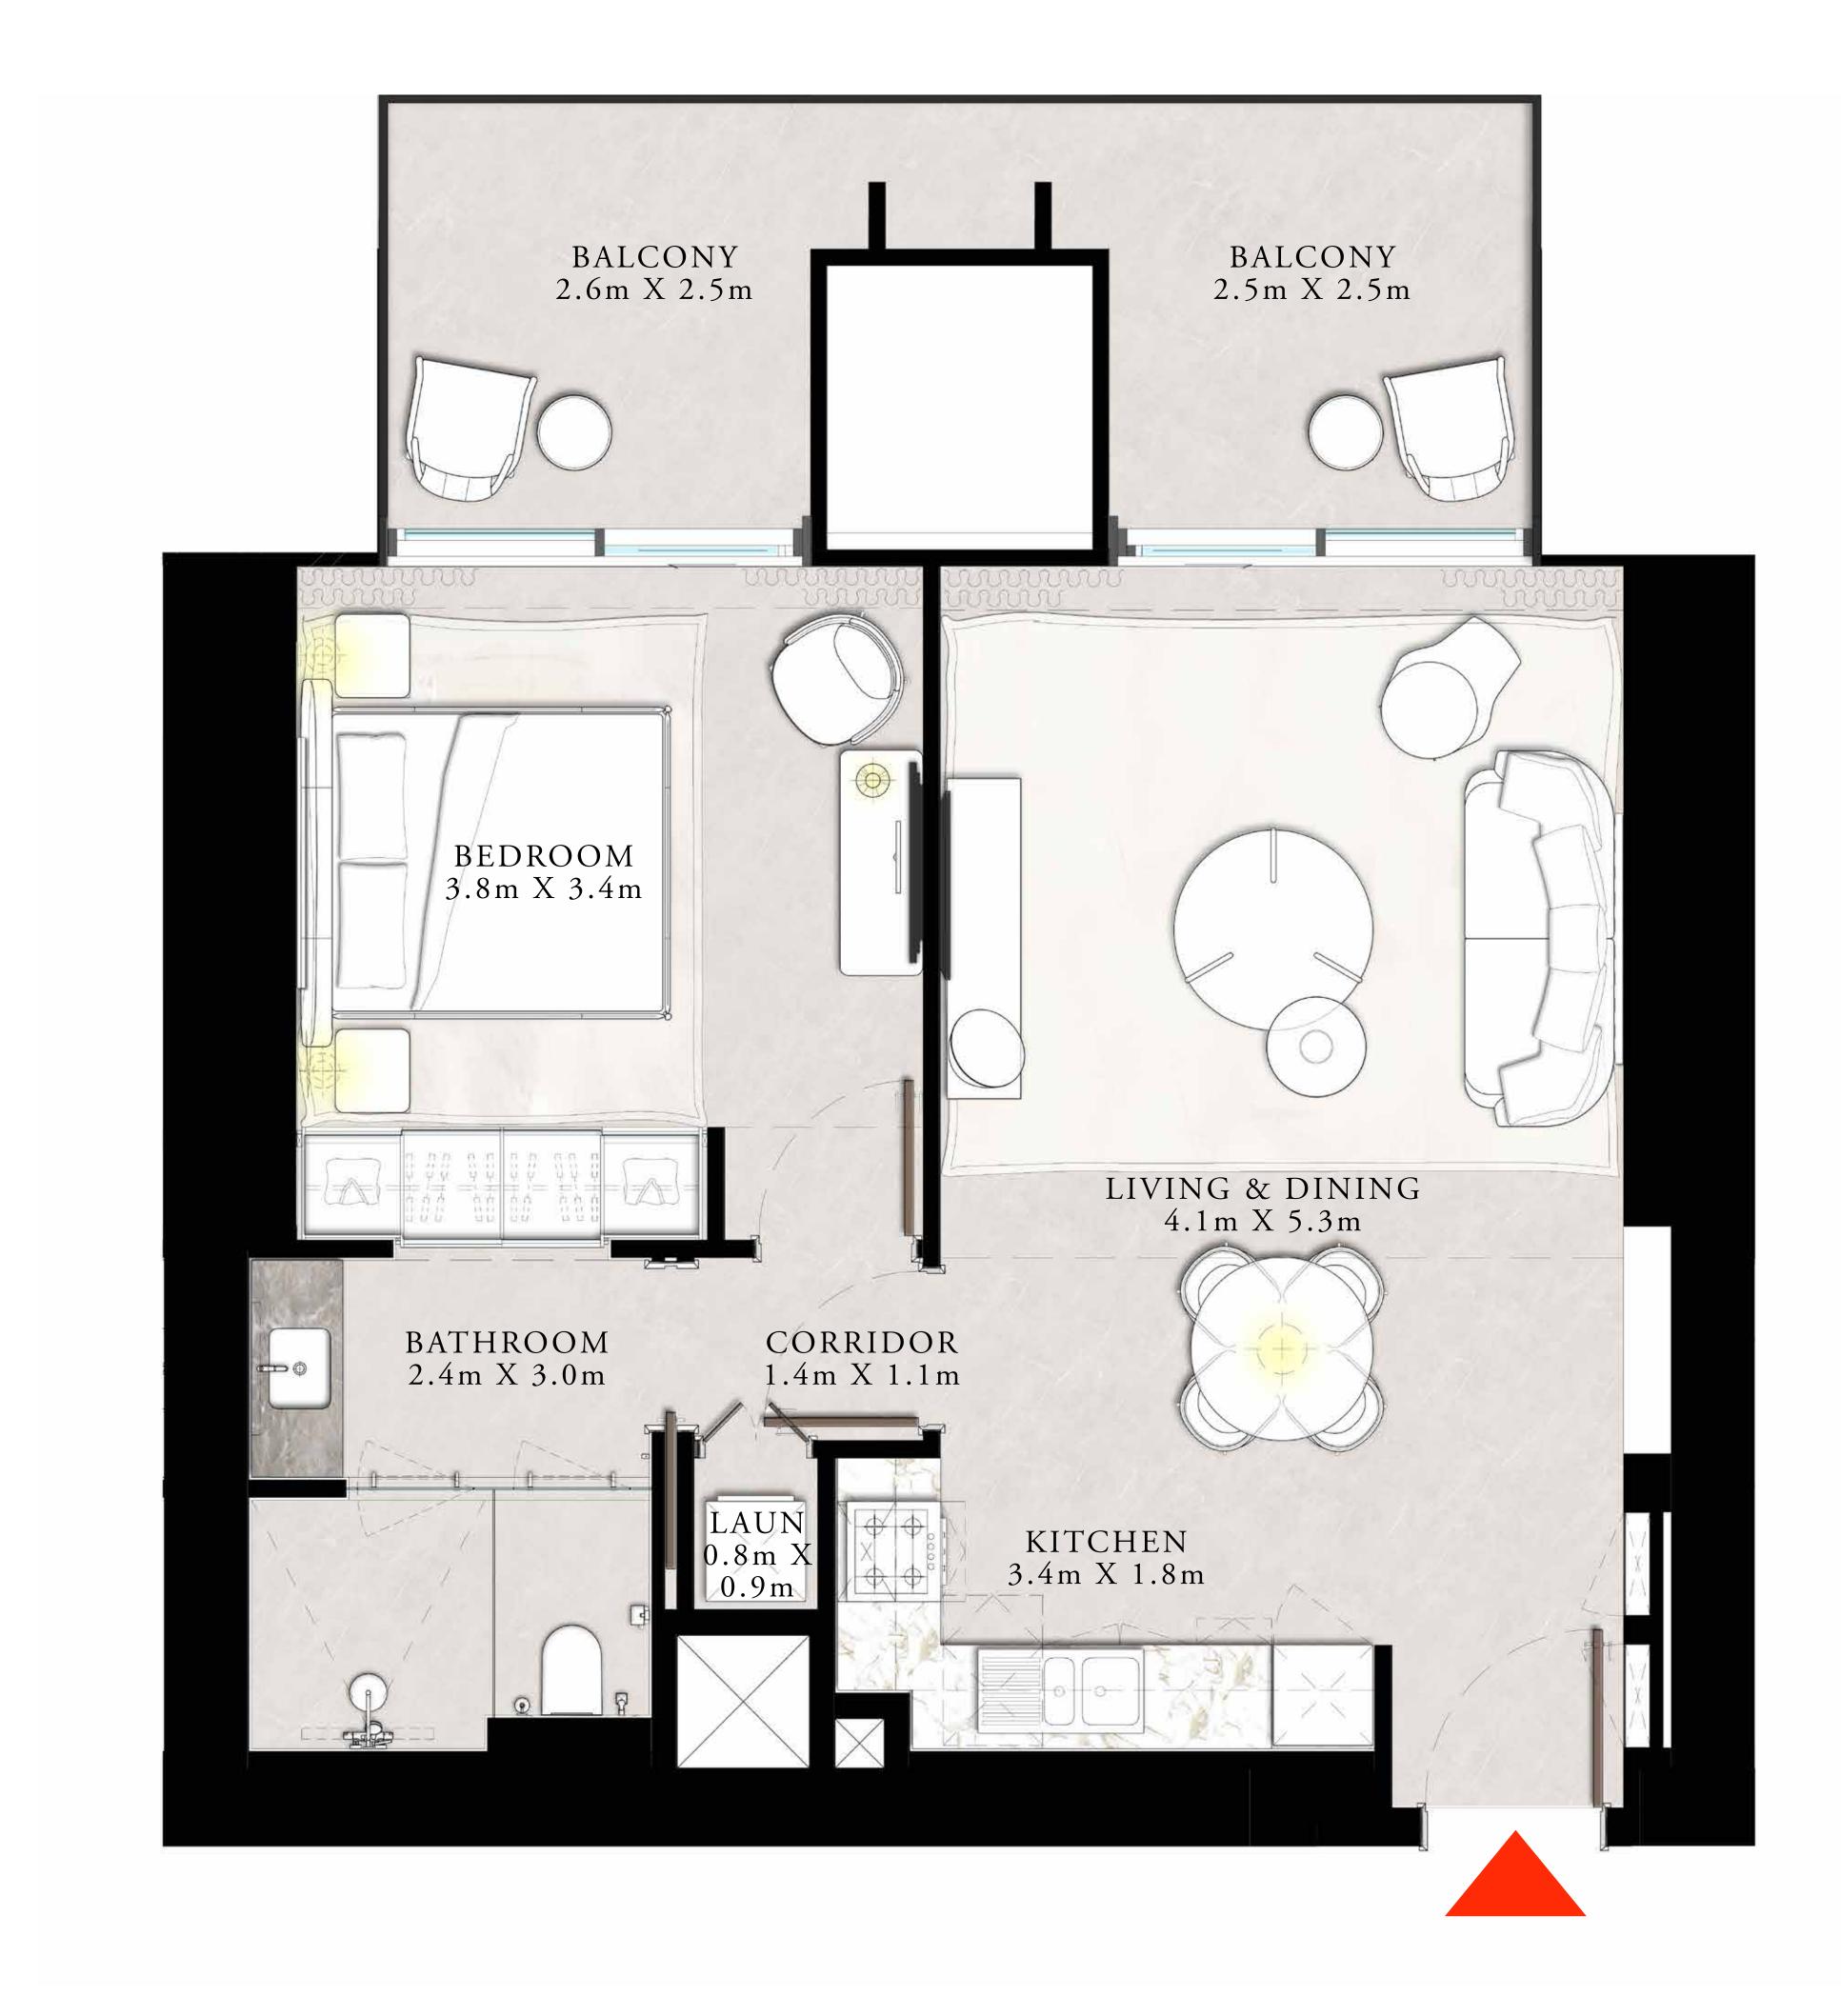

# DOWNTOWN+DUBAI THE RESIDENCES

TOWER 1

#### 2 BEDROOM TYPE B

UNIT 13 | LEVEL 04-20

| SUITE AREA   | 1242.80 SQ.FT. | 115.46 SQ.M. |  |
|--------------|----------------|--------------|--|
| BALCONY AREA | 167.16 SQ.FT.  | 15.53 SQ.M.  |  |
| TOTAL AREA   | 1409.96 SQ.FT. | 130.99 SQ.M. |  |