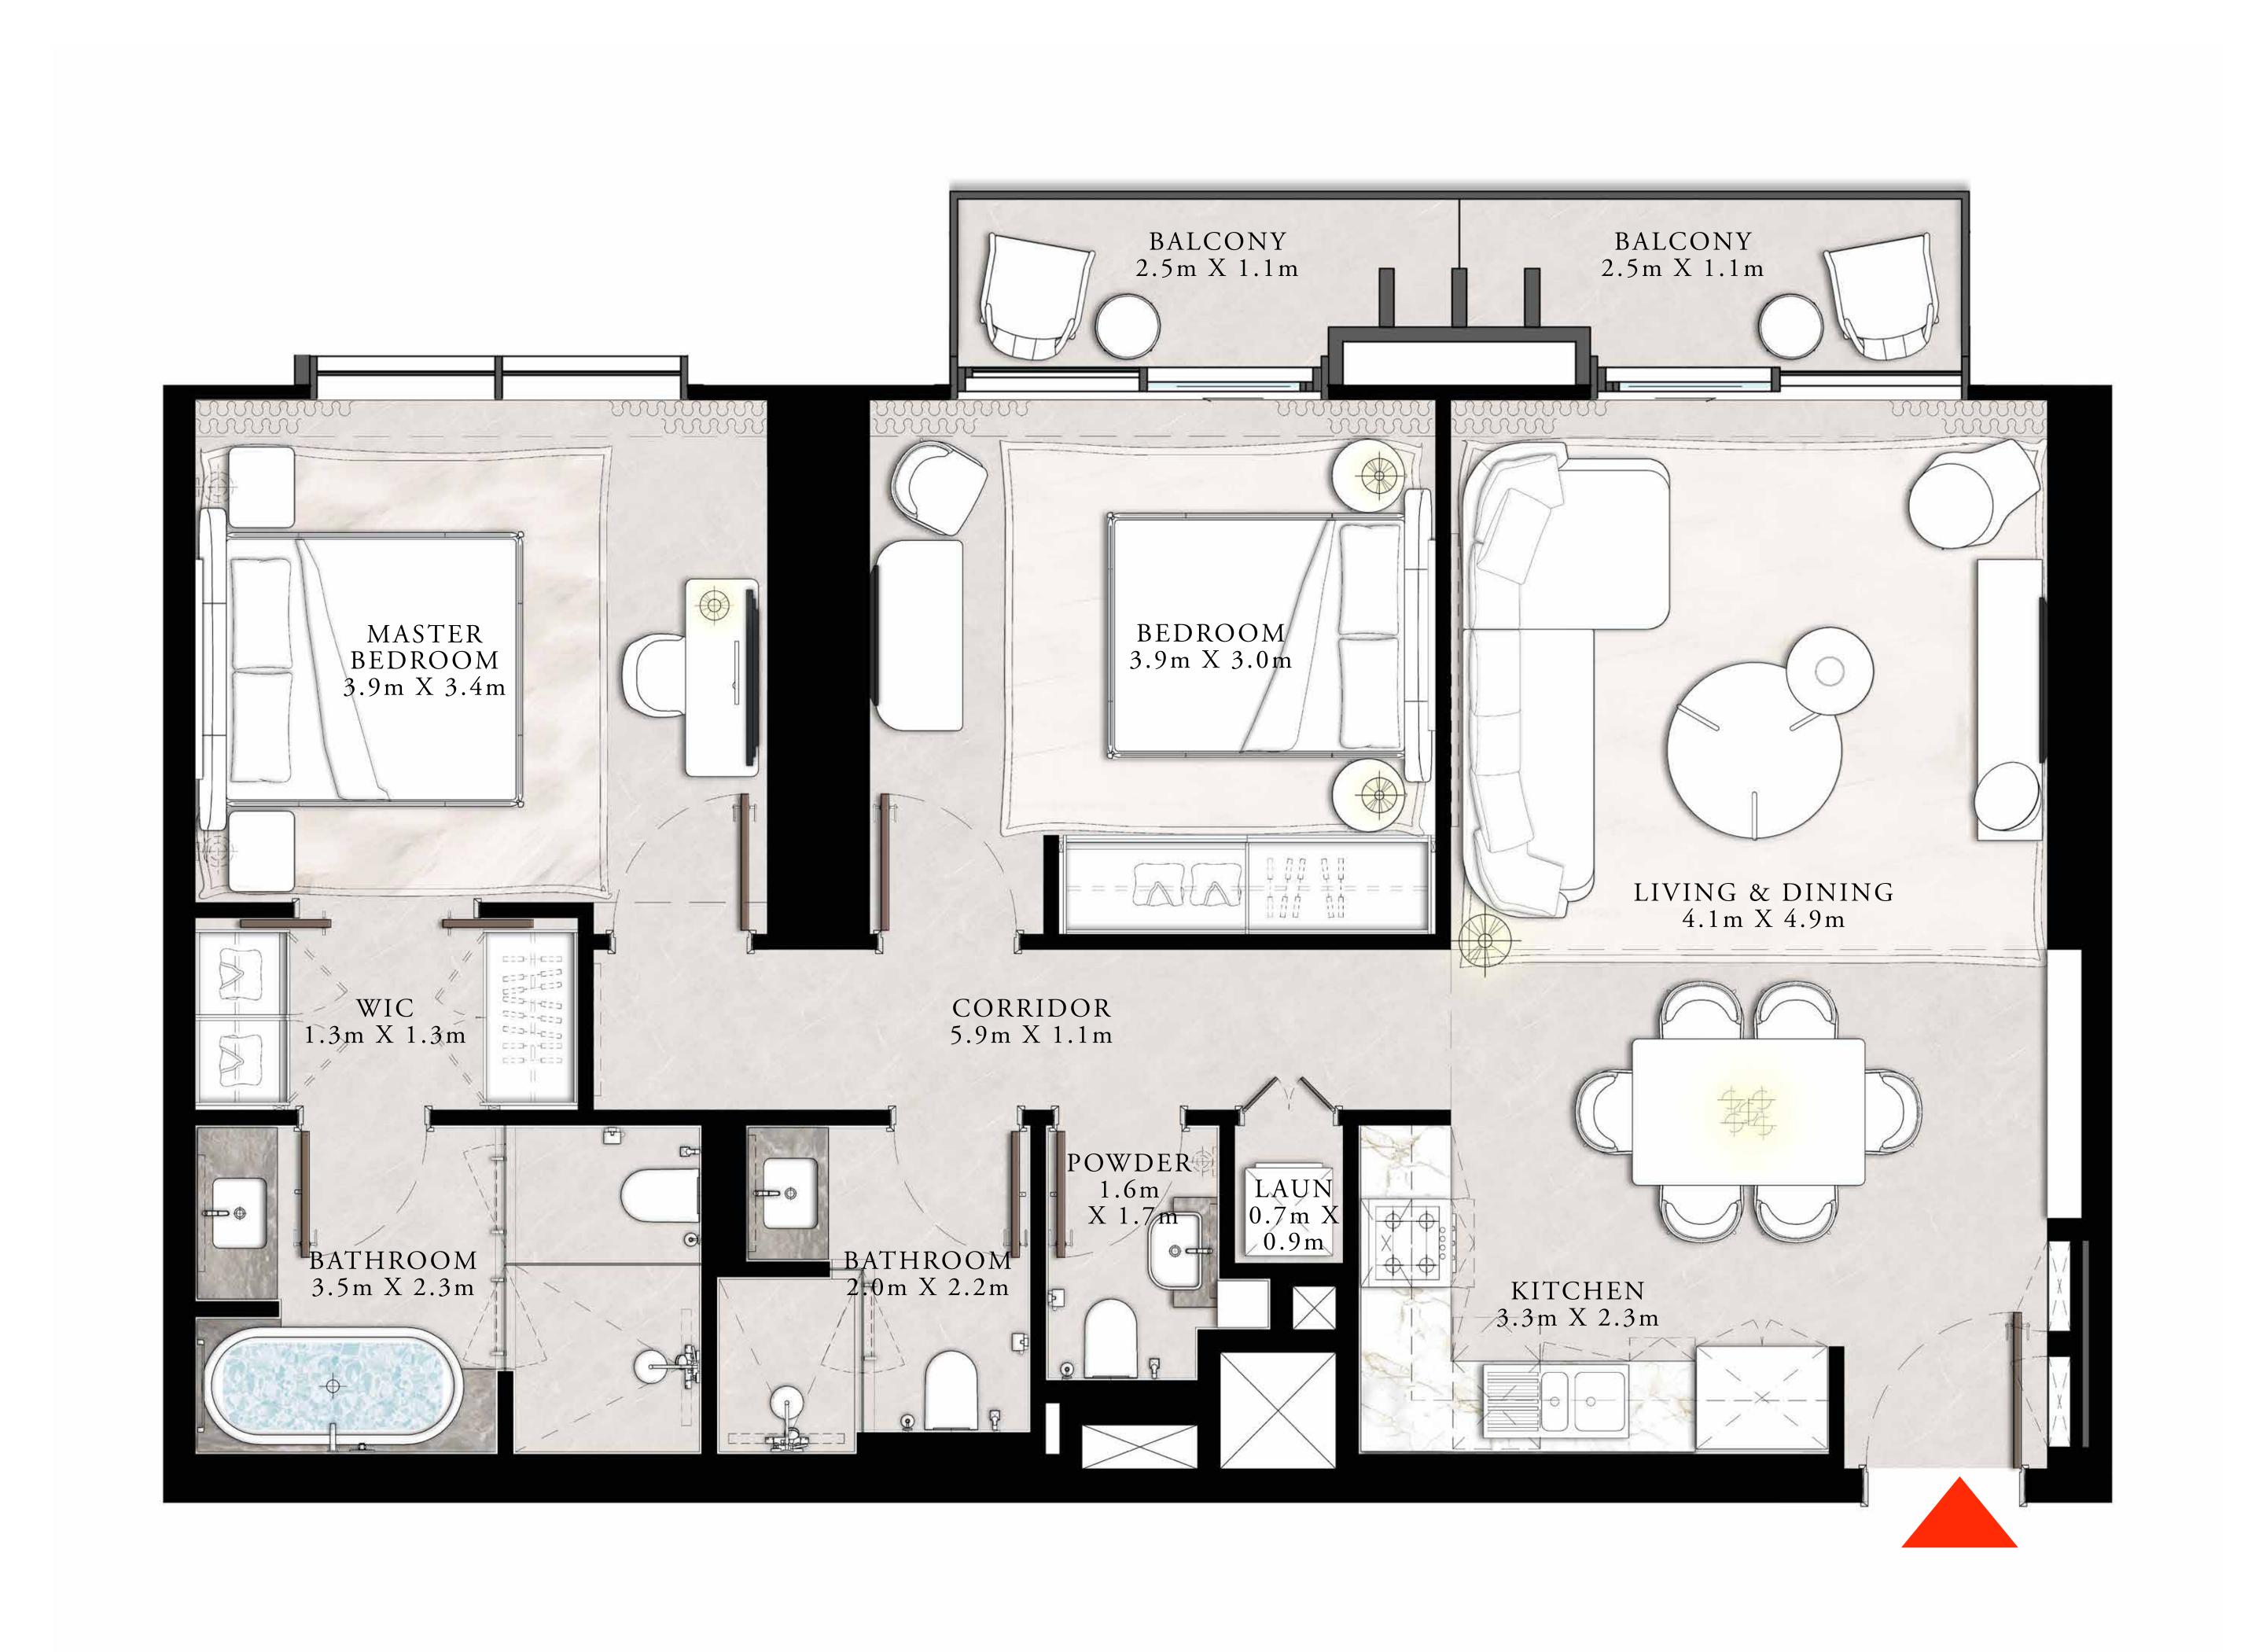

### 3 BEDROOM TYPE D

UNIT 03 | LEVEL 45-59

| SUITE AREA   | 1529.55 SQ.FT. | 142.10 SQ.M. |  |
|--------------|----------------|--------------|--|
| BALCONY AREA | 233.47 SQ.FT.  | 21.69 SQ.M.  |  |
| TOTAL AREA   | 1763.02 SQ.FT. | 163.79 SQ.M. |  |