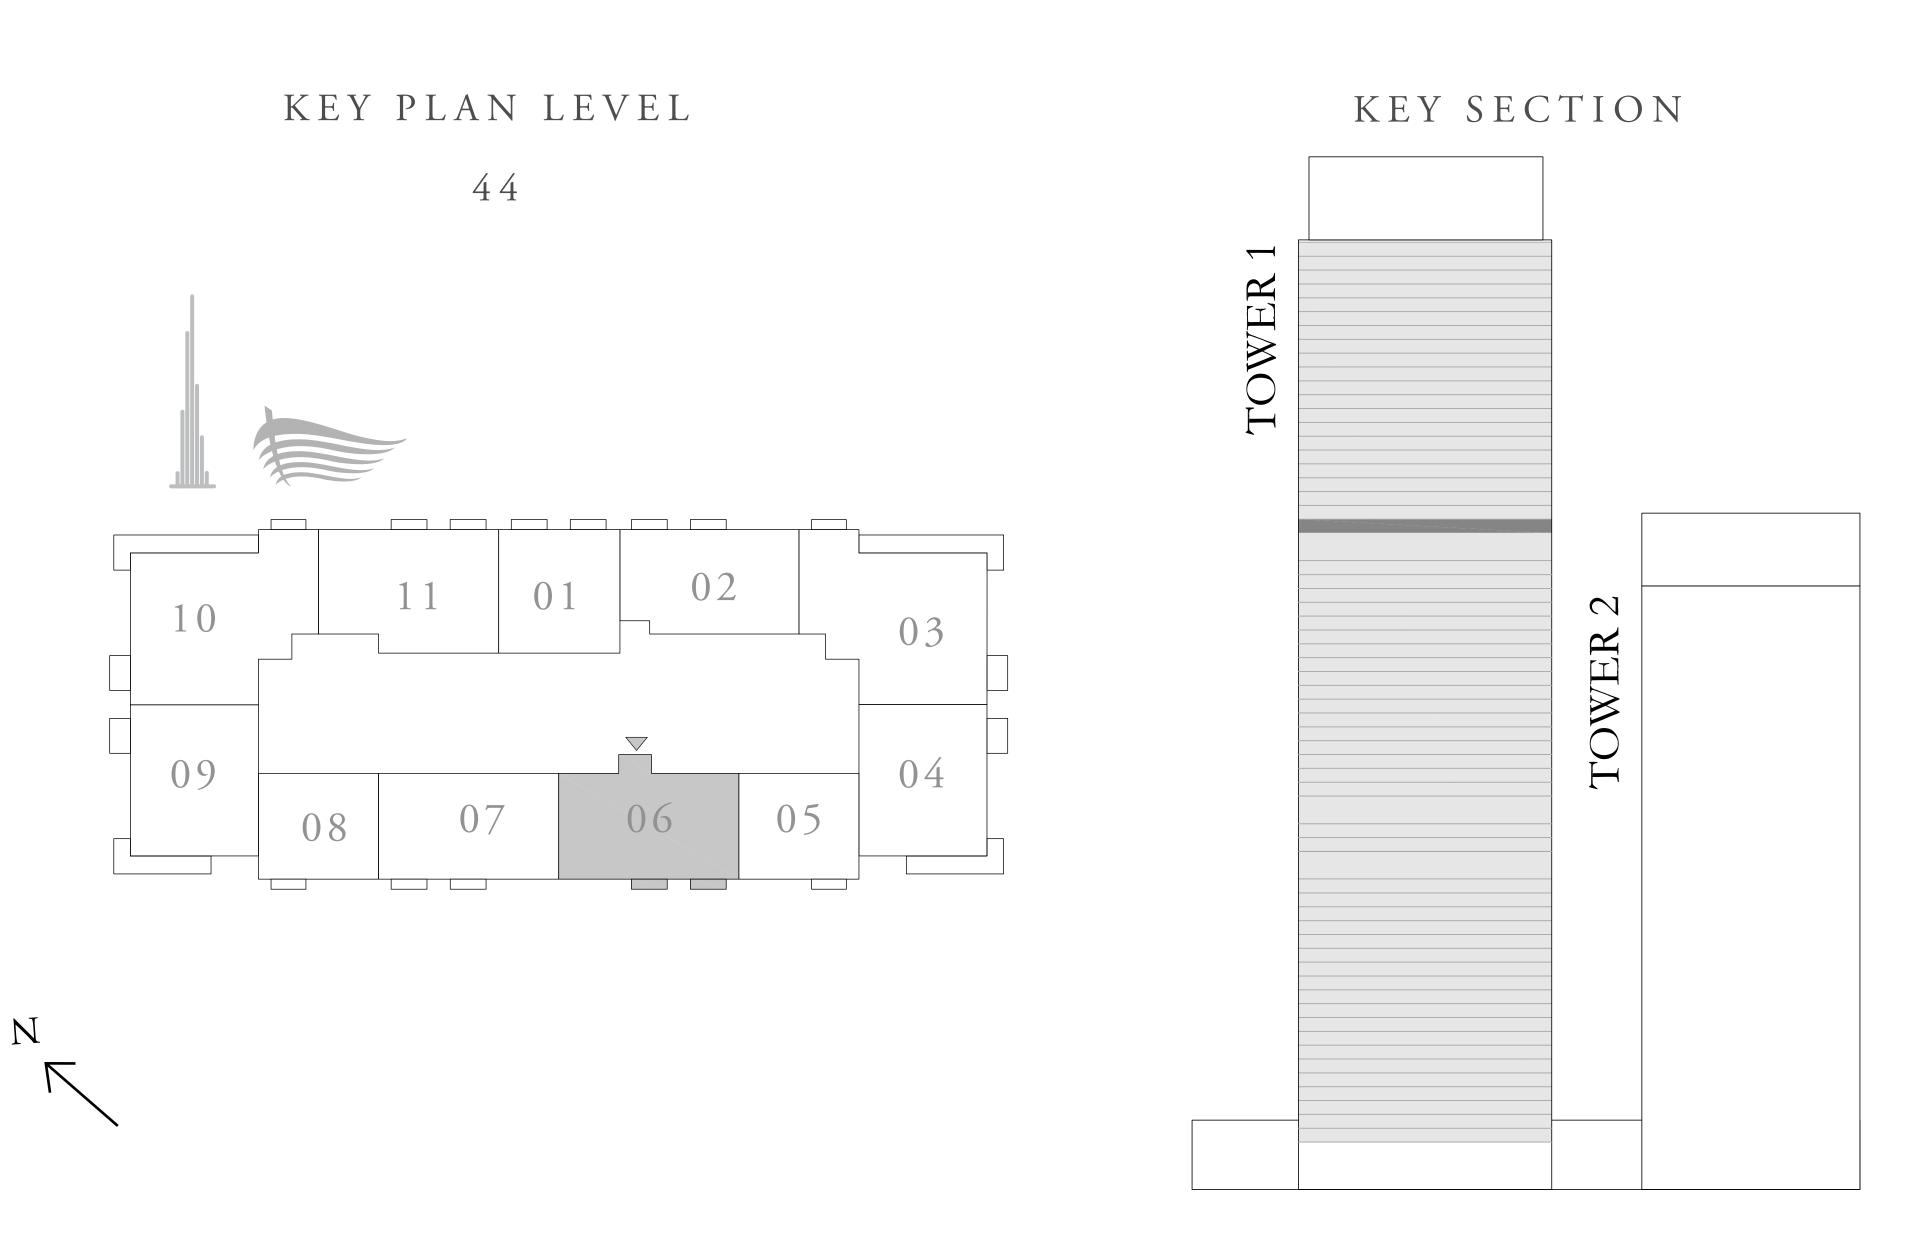

# DOWNTOWN+DUBAI THE RESIDENCES

TOWER 1

### 2 BEDROOM TYPE D1

UNIT 06 | LEVEL 23-42

| SUITE AREA   | 1060.14 TO 1060.46<br>SQ.FT. | 98.49 TO 98.52<br>SQ.M.   |
|--------------|------------------------------|---------------------------|
| BALCONY AREA | 150.91 TO 151.34 SQ.FT.      | 14.02 TO 14.06 SQ.M.      |
| TOTAL AREA   | 1211.37 TO 1211.48<br>SQ.FT. | 112.54 TO 112.55<br>SQ.M. |