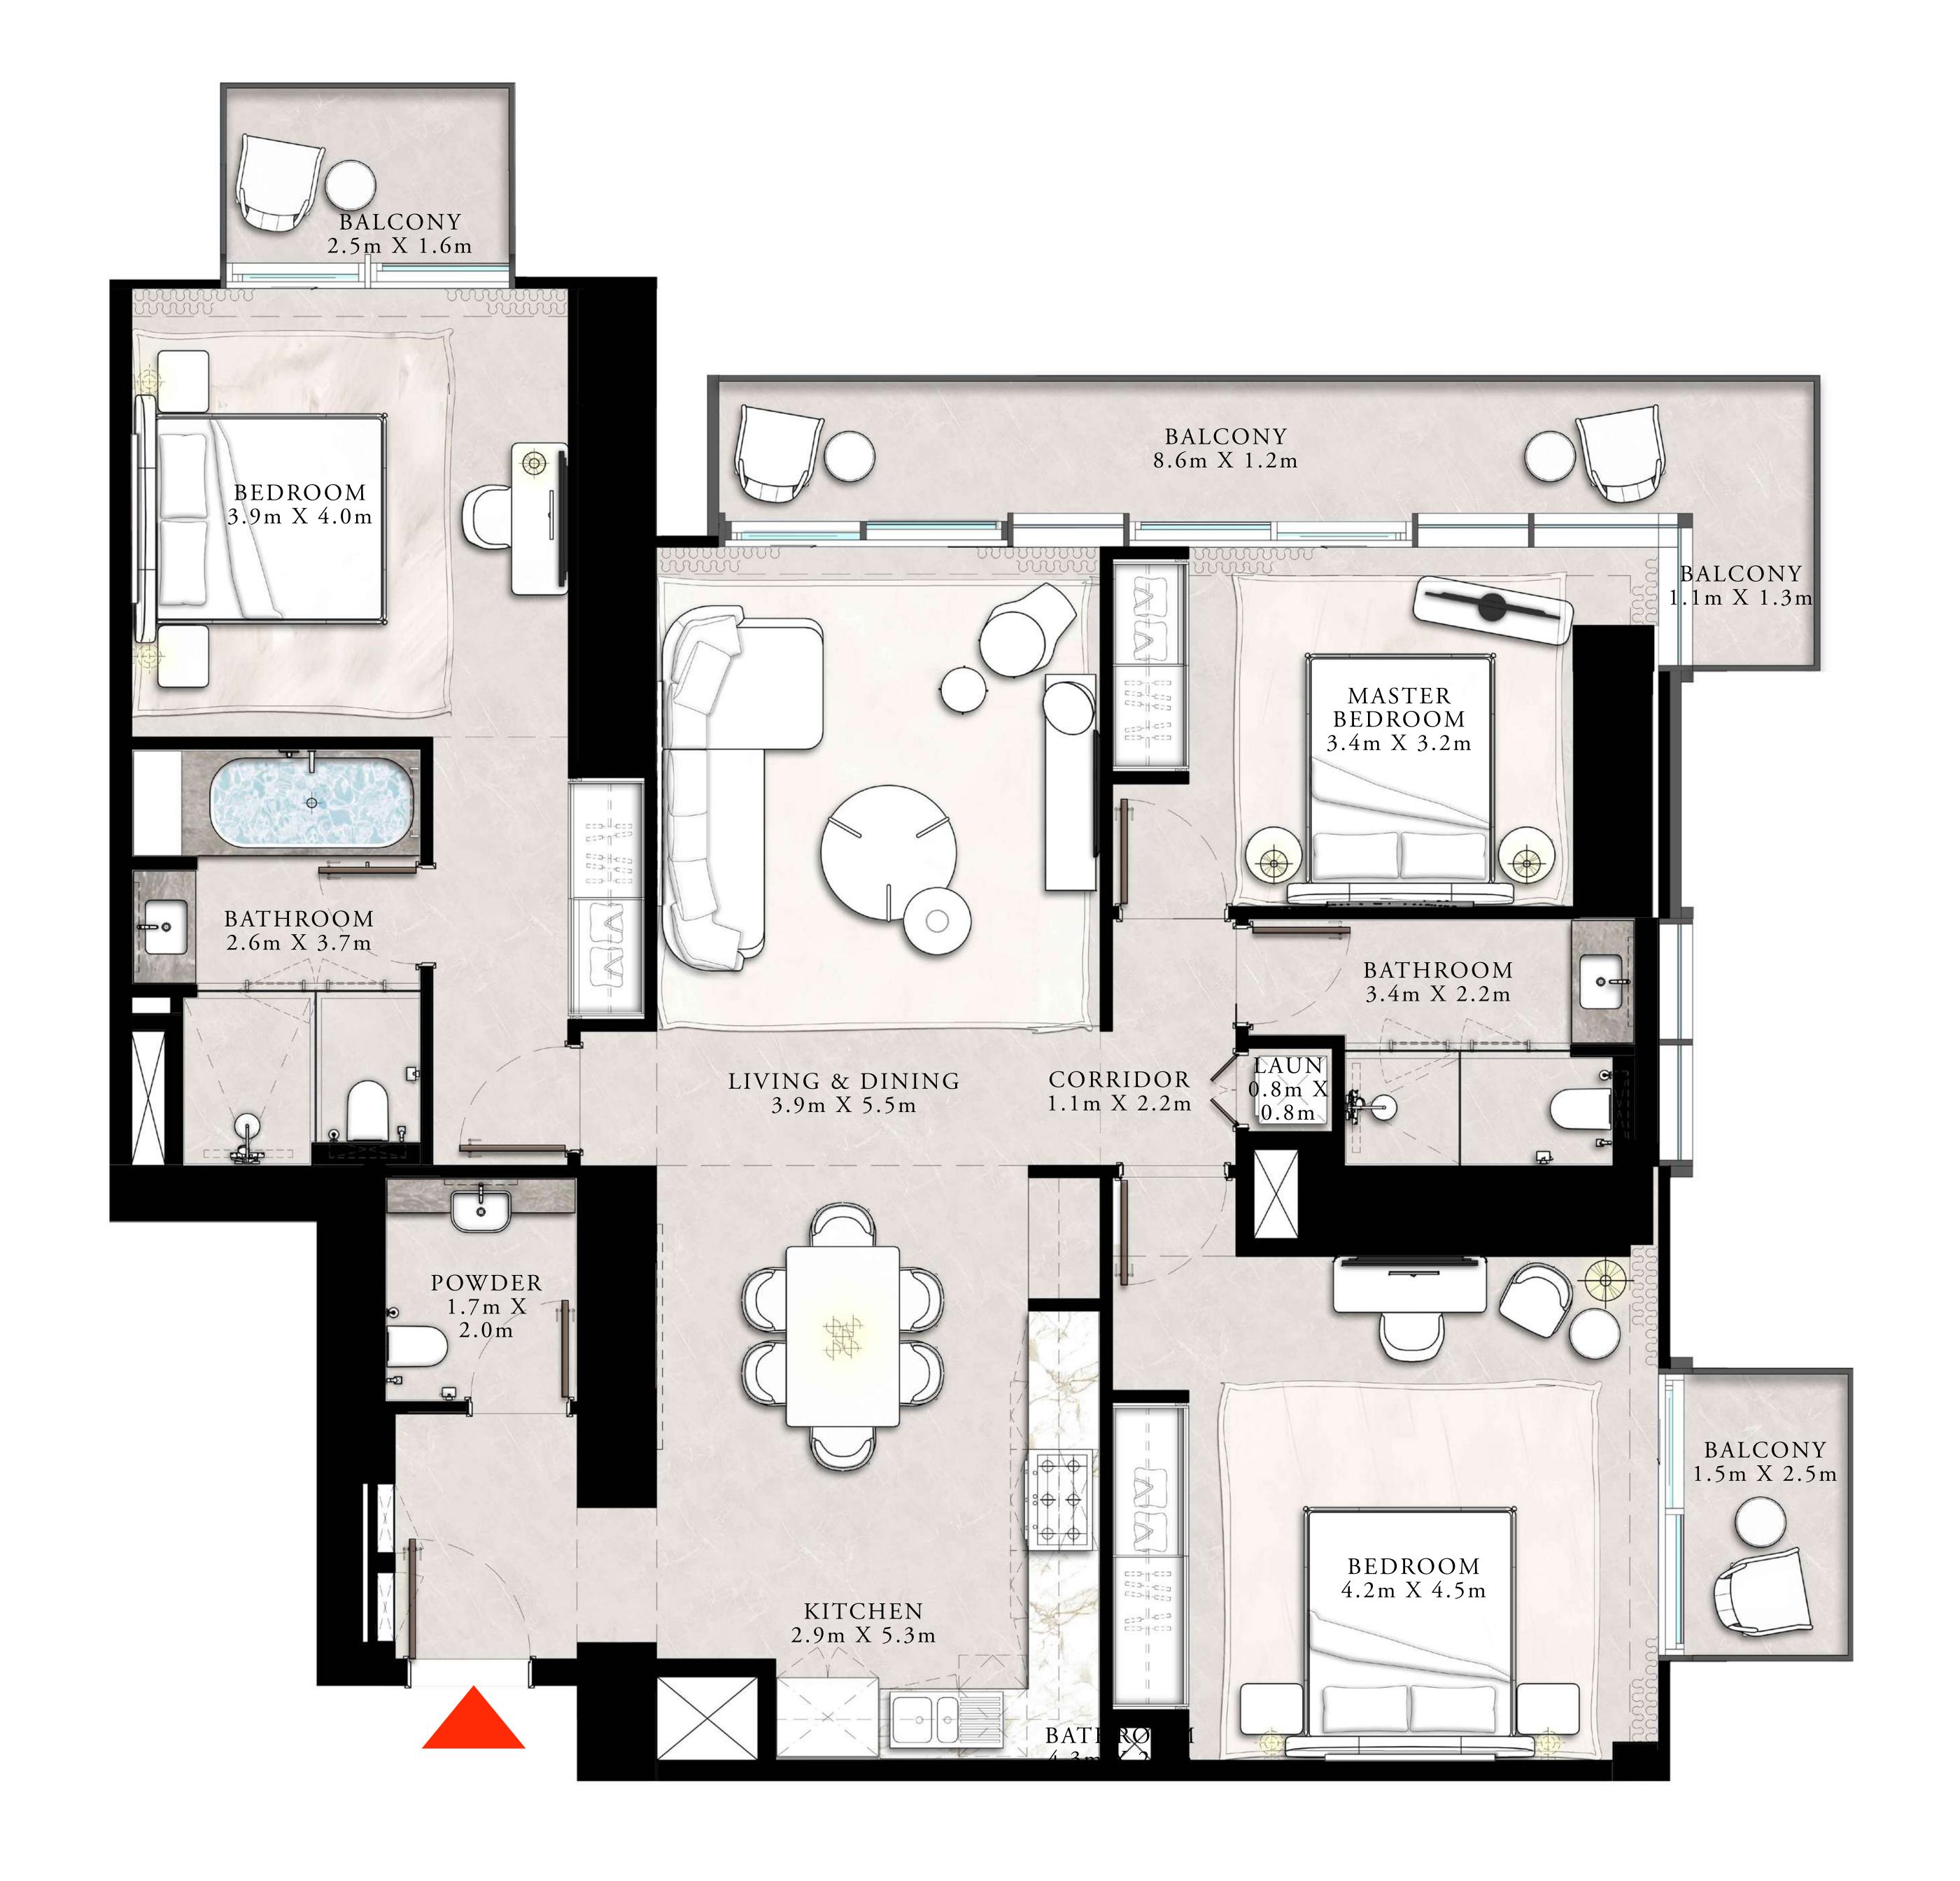

#### 3 BEDROOM TYPE C

UNIT 01 | LEVEL 22

| SUITE AREA   | 1527.61 SQ.FT. | 141.92 SQ.M. |
|--------------|----------------|--------------|
| BALCONY AREA | 136.16 SQ.FT.  | 12.65 SQ.M.  |
| TOTAL AREA   | 1663.77 SQ.FT. | 154.57 SQ.M. |

# DOWNTOWN+DUBAI THE RESIDENCES

TOWER 1