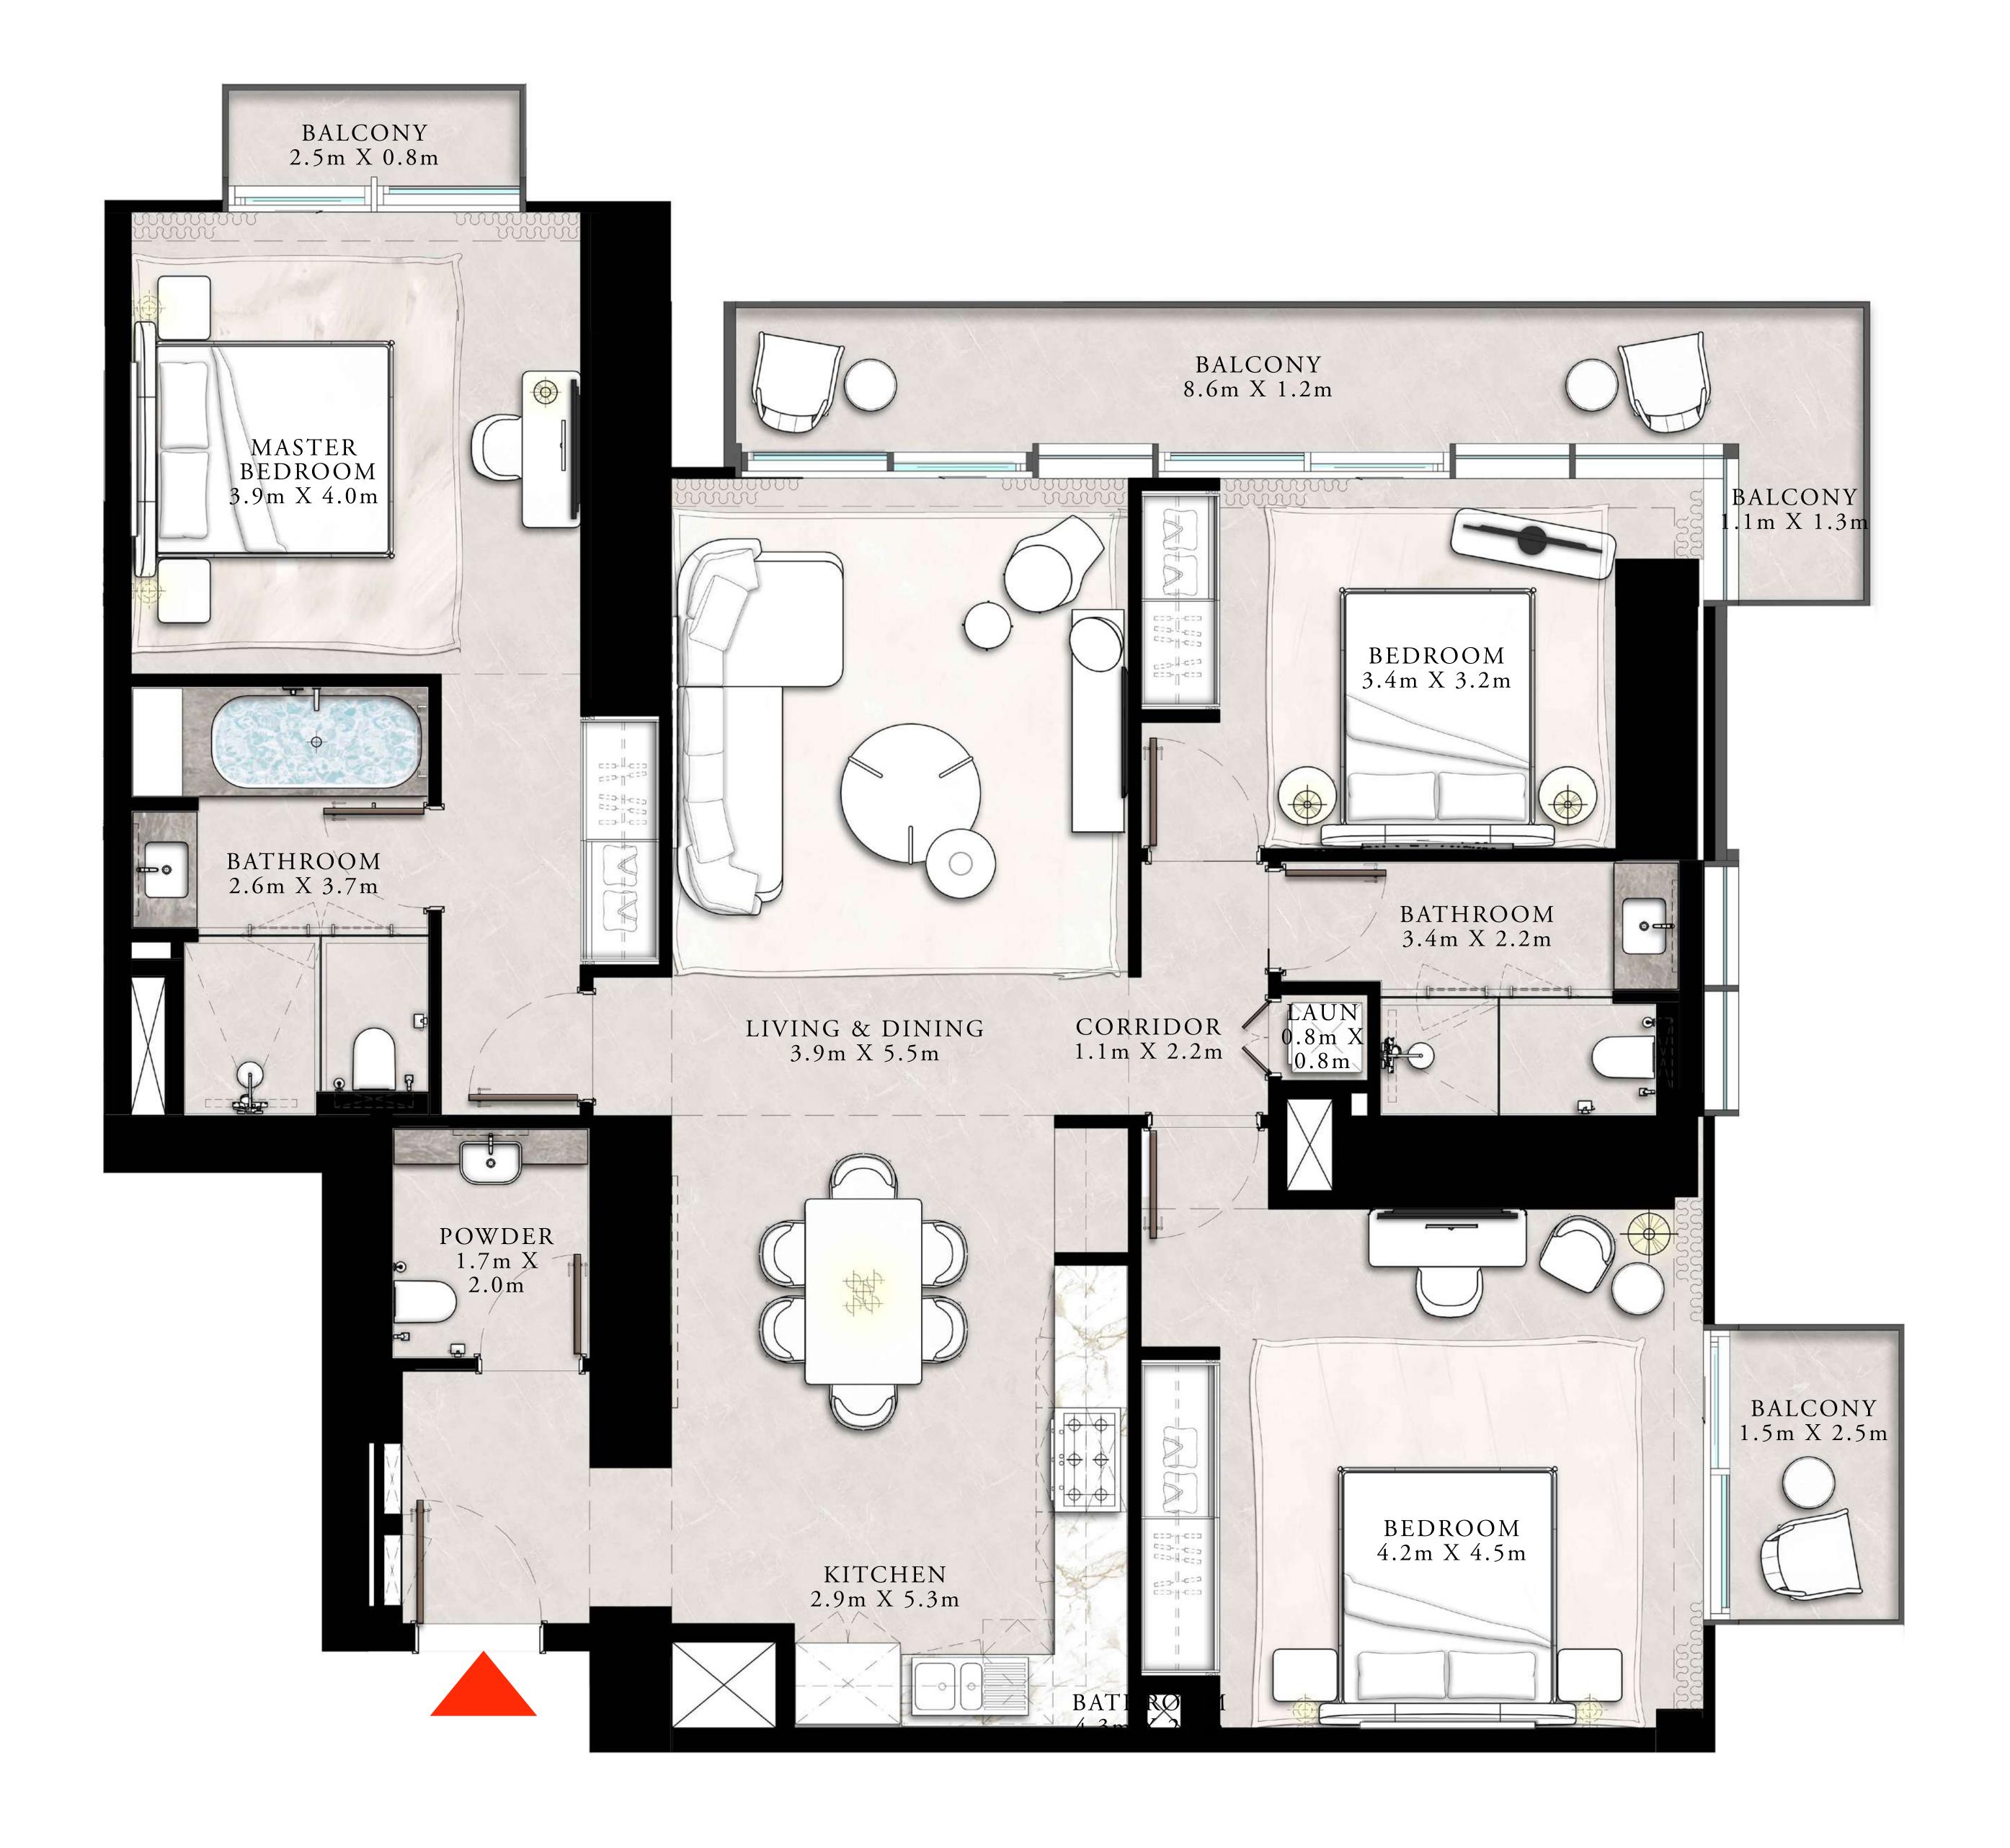

#### 2 BEDROOM TYPE A 1

UNIT 03 | LEVEL PODIUM 2

| SUITE AREA   | 1071.22 SQ.FT. | 99.52 SQ.M.  |  |
|--------------|----------------|--------------|--|
| BALCONY AREA | 157.05 SQ.FT.  | 14.59 SQ.M.  |  |
| TOTAL AREA   | 1228.27 SQ.FT. | 114.11 SQ.M. |  |

# DOWNTOWN+DUBAI THE RESIDENCES

TOWER 1

#### 2 BEDROOM TYPE A

UNIT 04 | LEVEL PODIUM 2

| SUITE AREA   | 1058.09 SQ.FT. | 98.30 SQ.M.  |  |
|--------------|----------------|--------------|--|
| BALCONY AREA | 118.62 SQ.FT.  | 11.02 SQ.M.  |  |
| TOTAL AREA   | 1176.71 SQ.FT. | 109.32 SQ.M. |  |