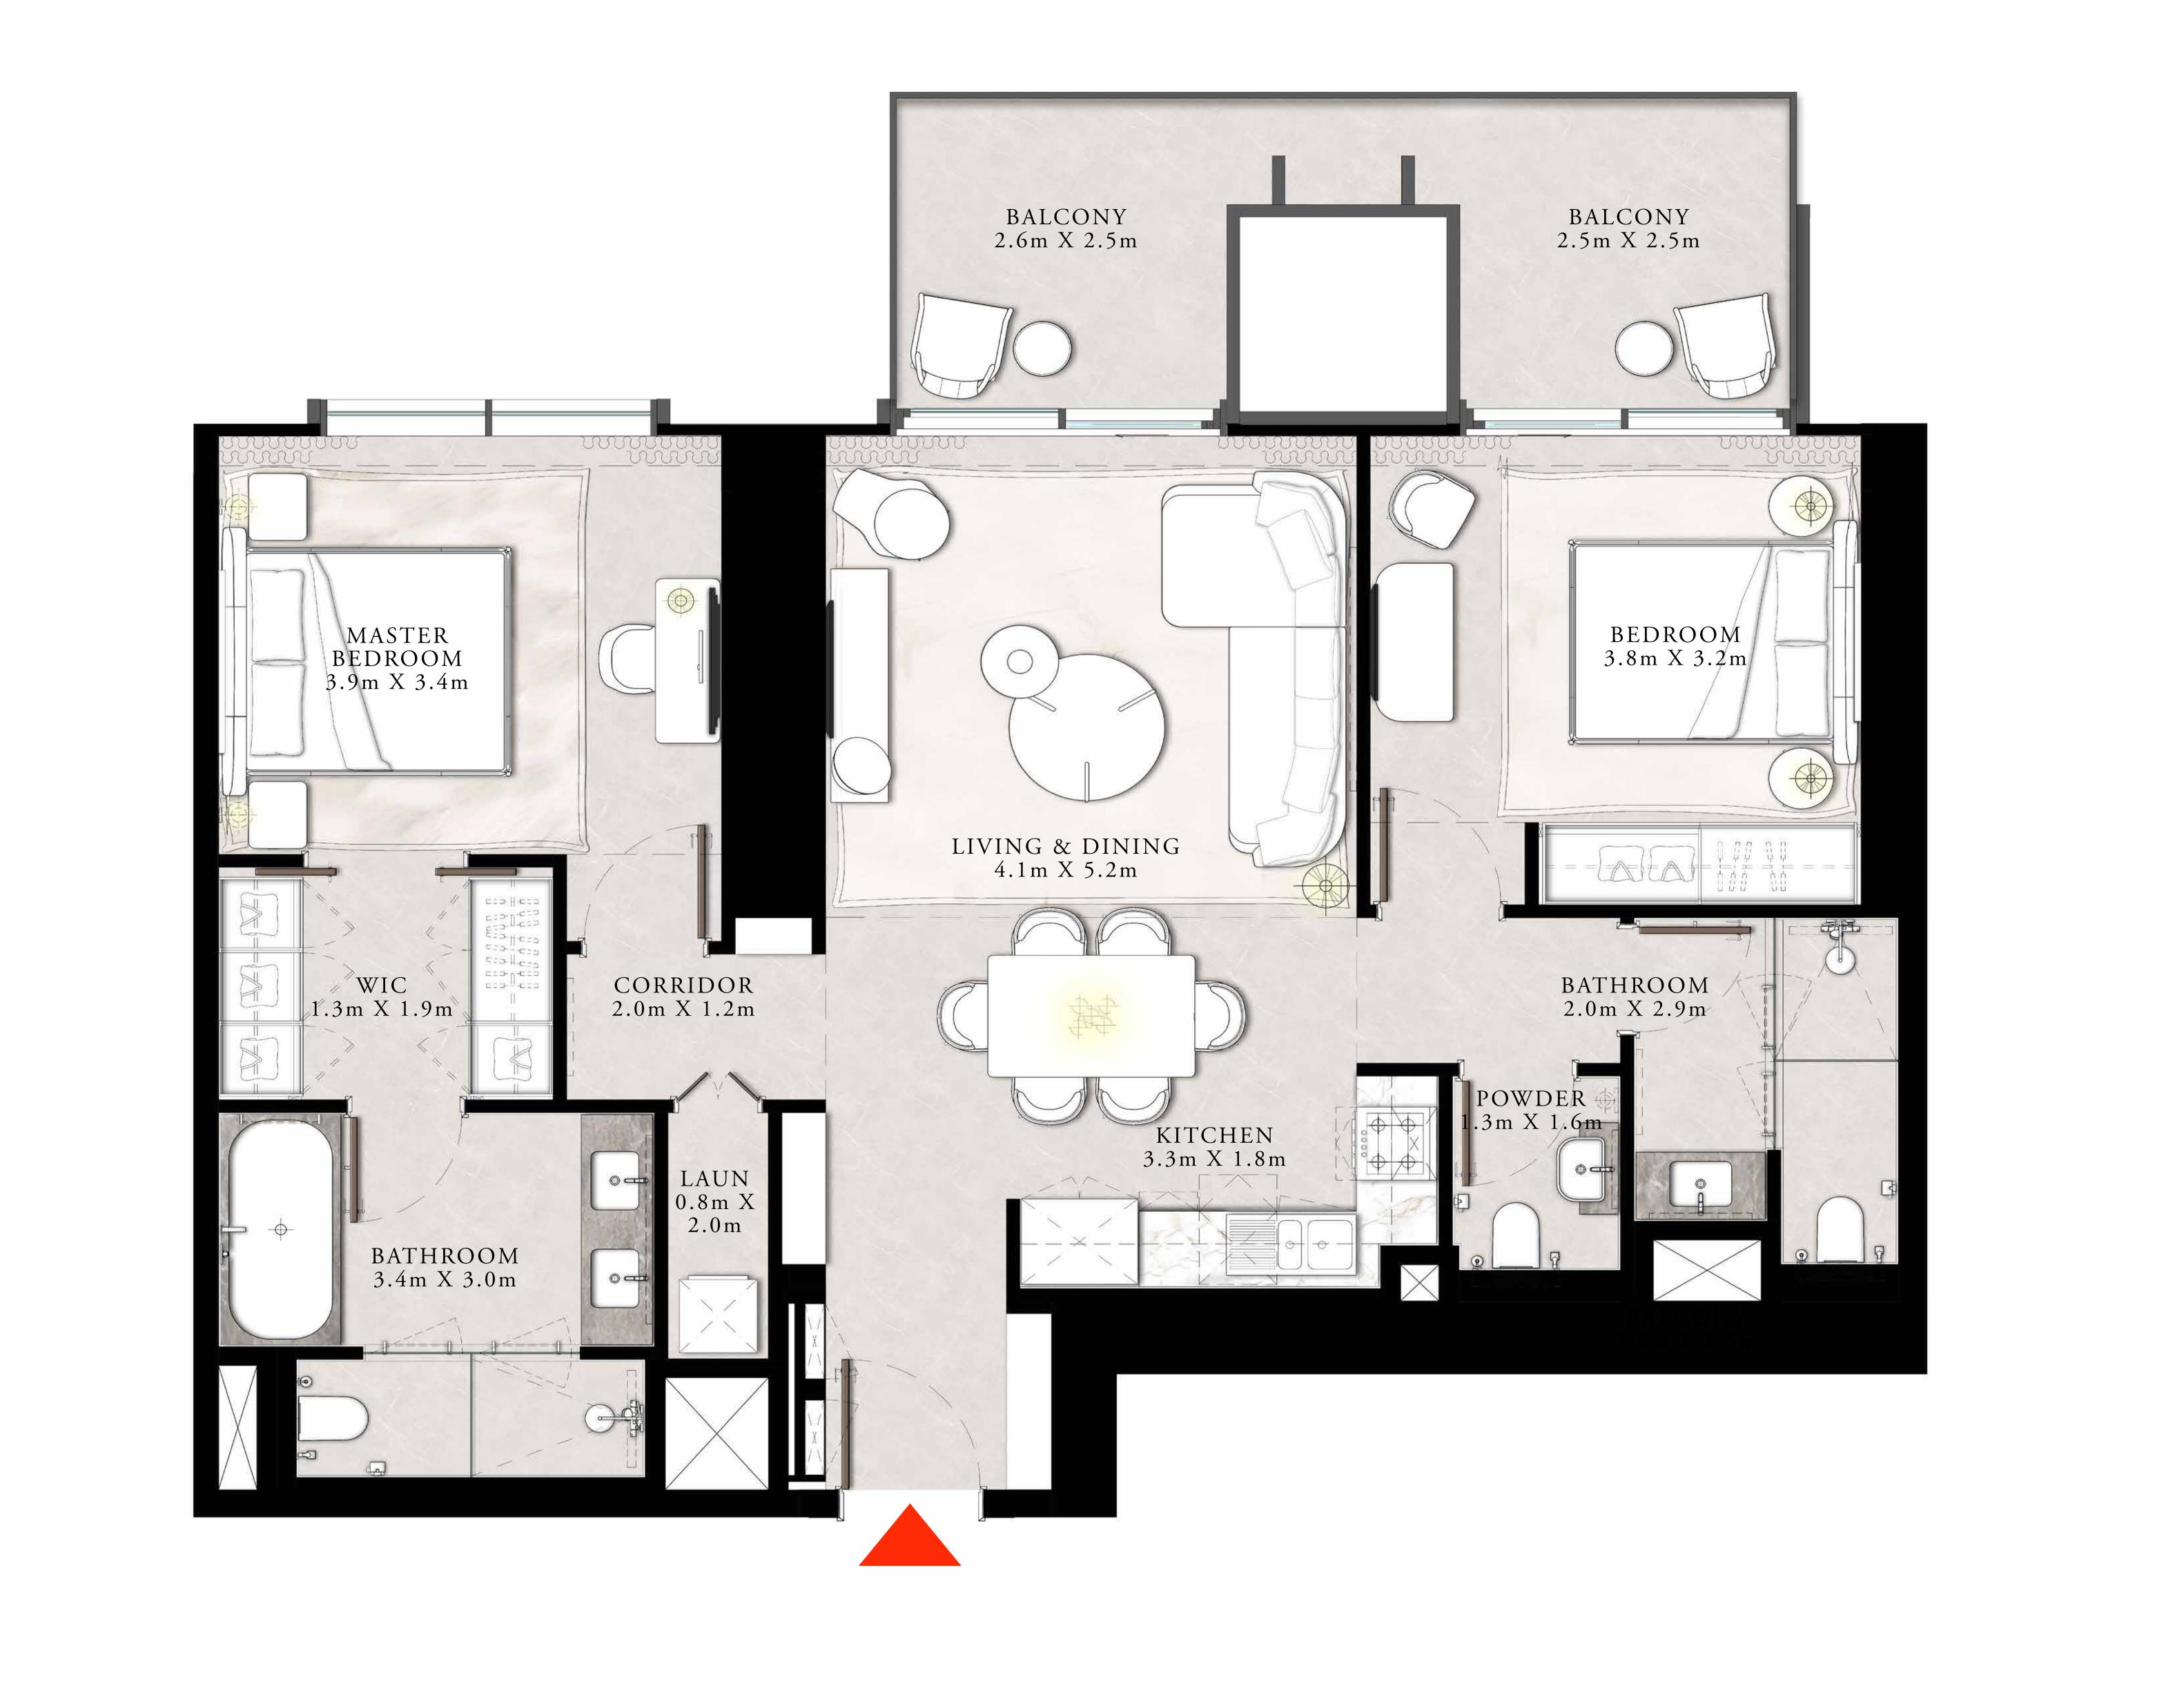

## DOWNTOWN+DUBAI THE RESIDENCES

#### TOWER 1

#### 2 BEDROOM TYPE C

UNIT 01 | LEVEL 21

| SUITE AREA   | 1134.19 SQ.FT. | 105.37 SQ.M. |
|--------------|----------------|--------------|
| BALCONY AREA | 167.16 SQ.FT.  | 15.53 SQ.M.  |
| TOTAL AREA   | 1301.35 SQ.FT. | 120.90 SQ.M. |