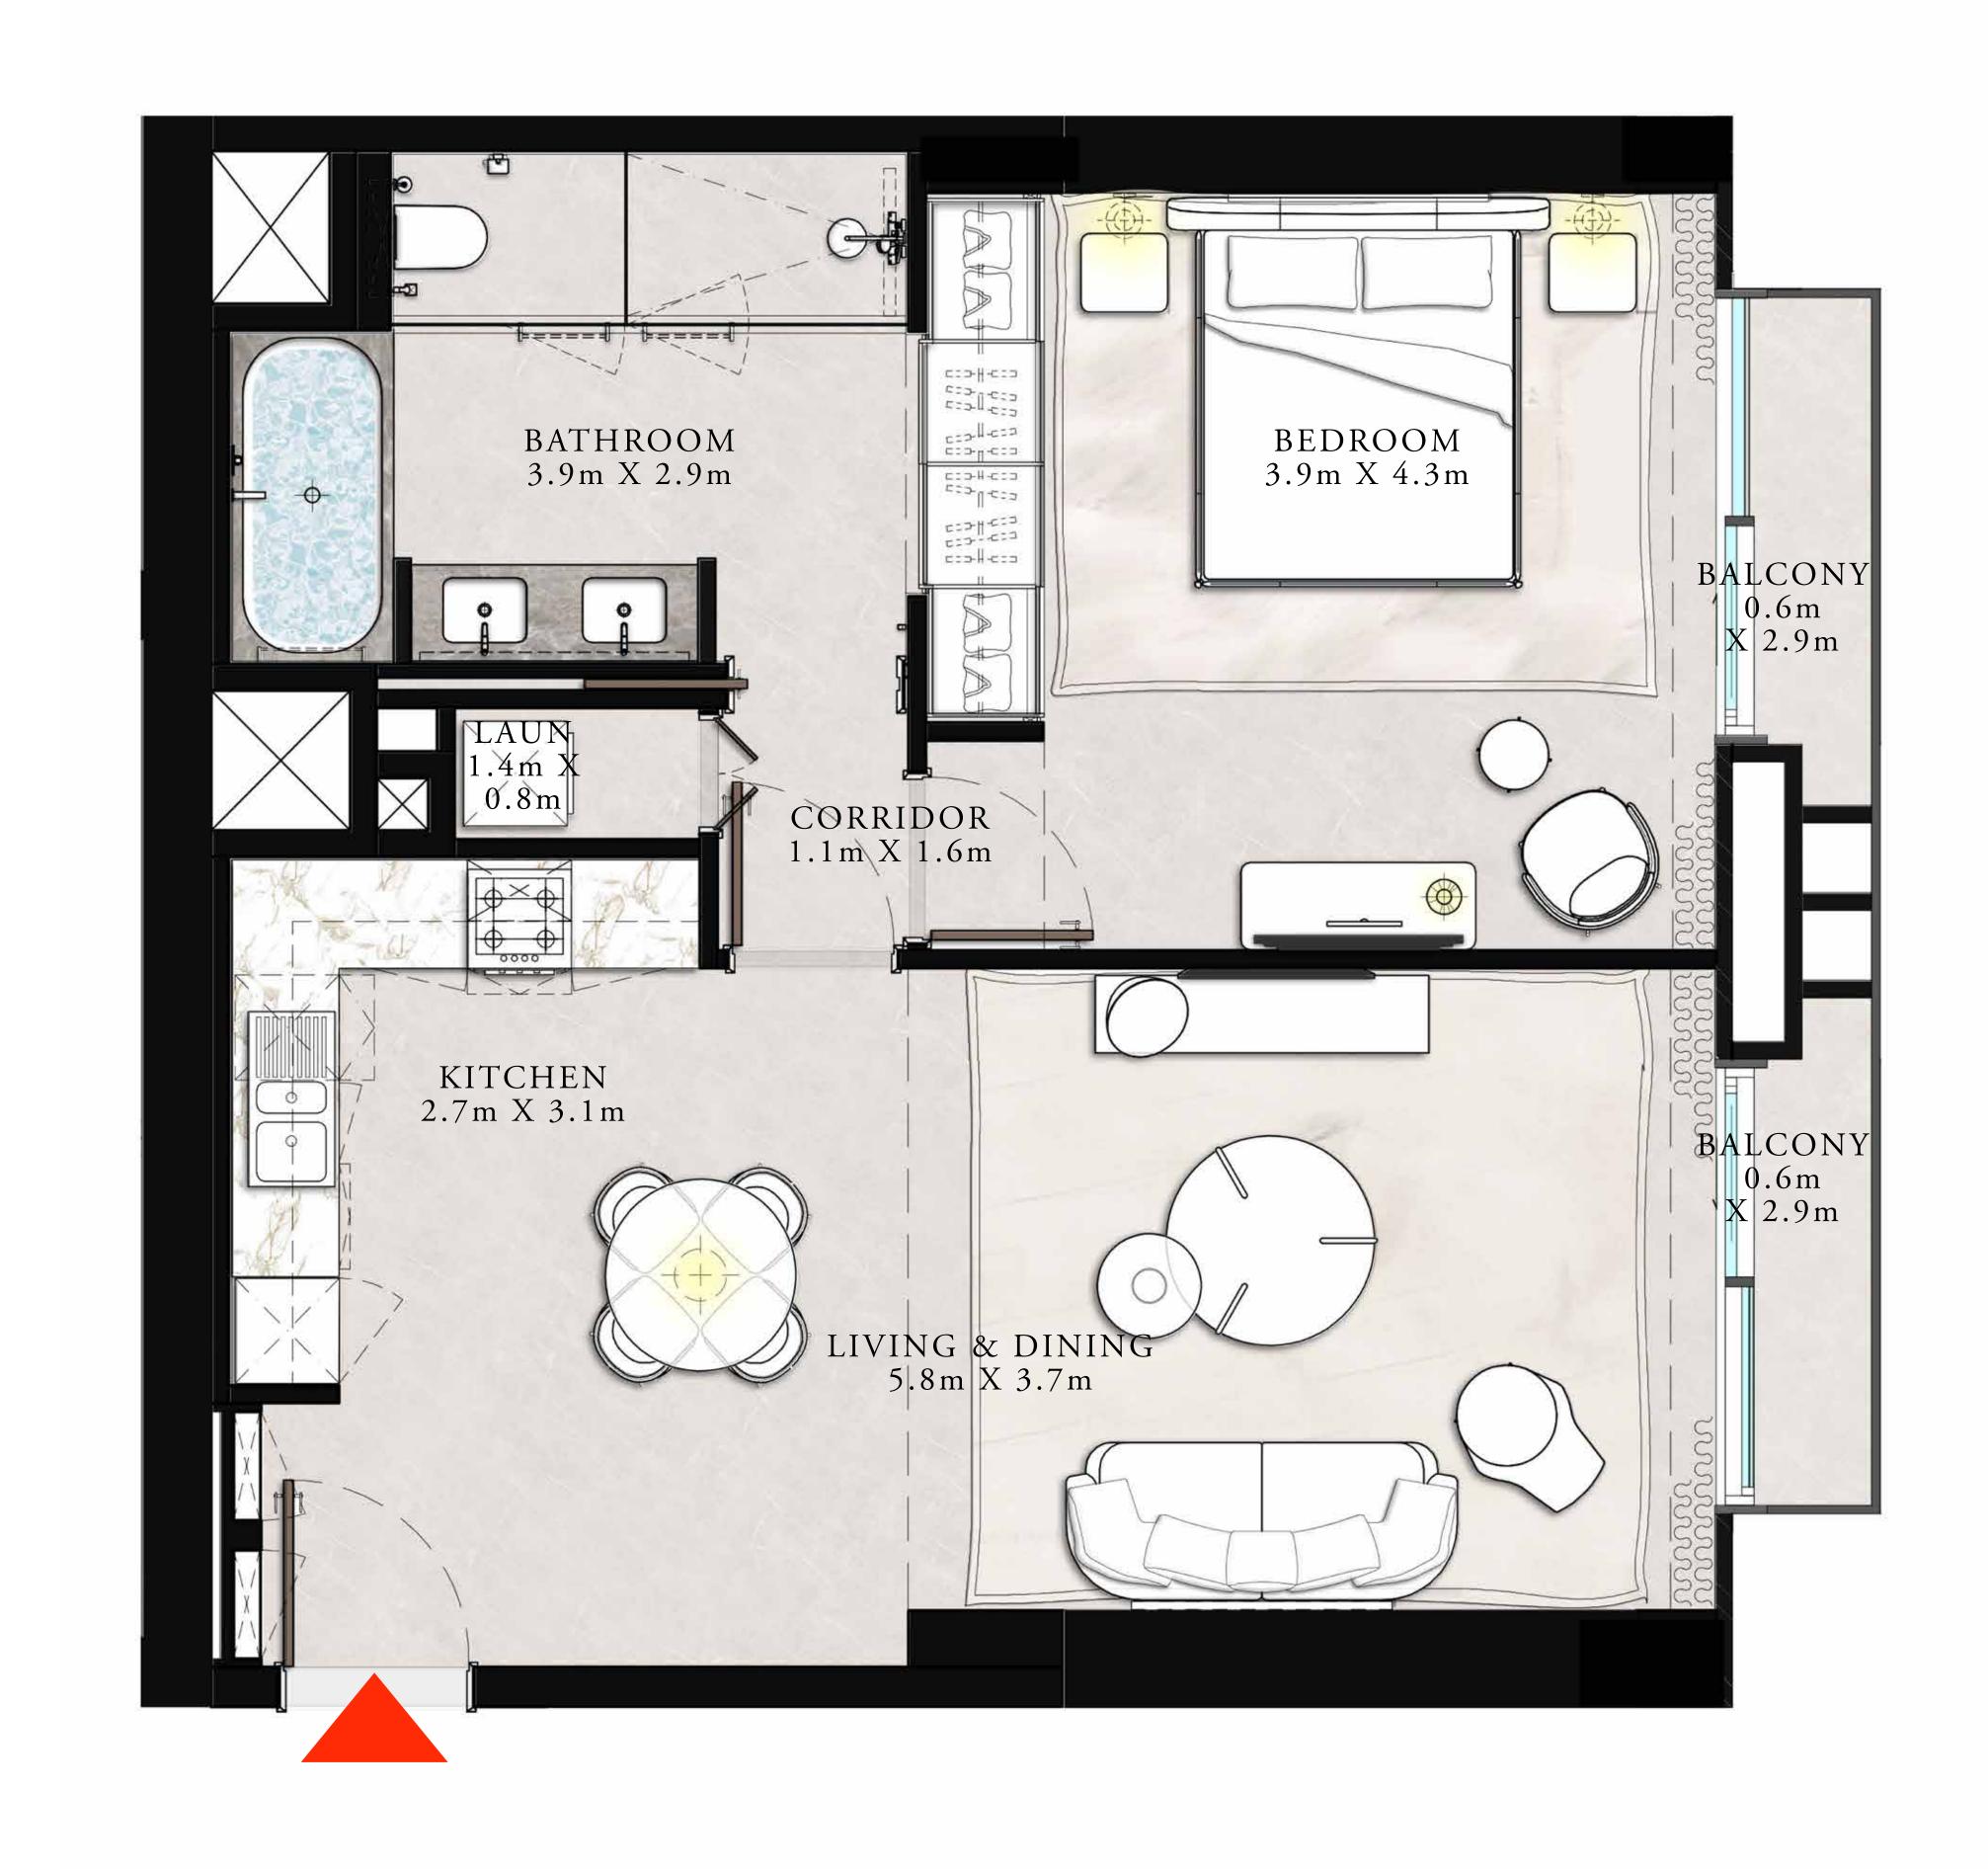

### 1 BEDROOM TYPE D1

UNIT 01 | LEVEL 44

| SUITE AREA   | 825.27 SQ.FT. | 76.67 SQ.M. |
|--------------|---------------|-------------|
| BALCONY AREA | 48.11 SQ.FT.  | 4.47 SQ.M.  |
| TOTAL AREA   | 873.38 SQ.FT. | 81.14 SQ.M. |