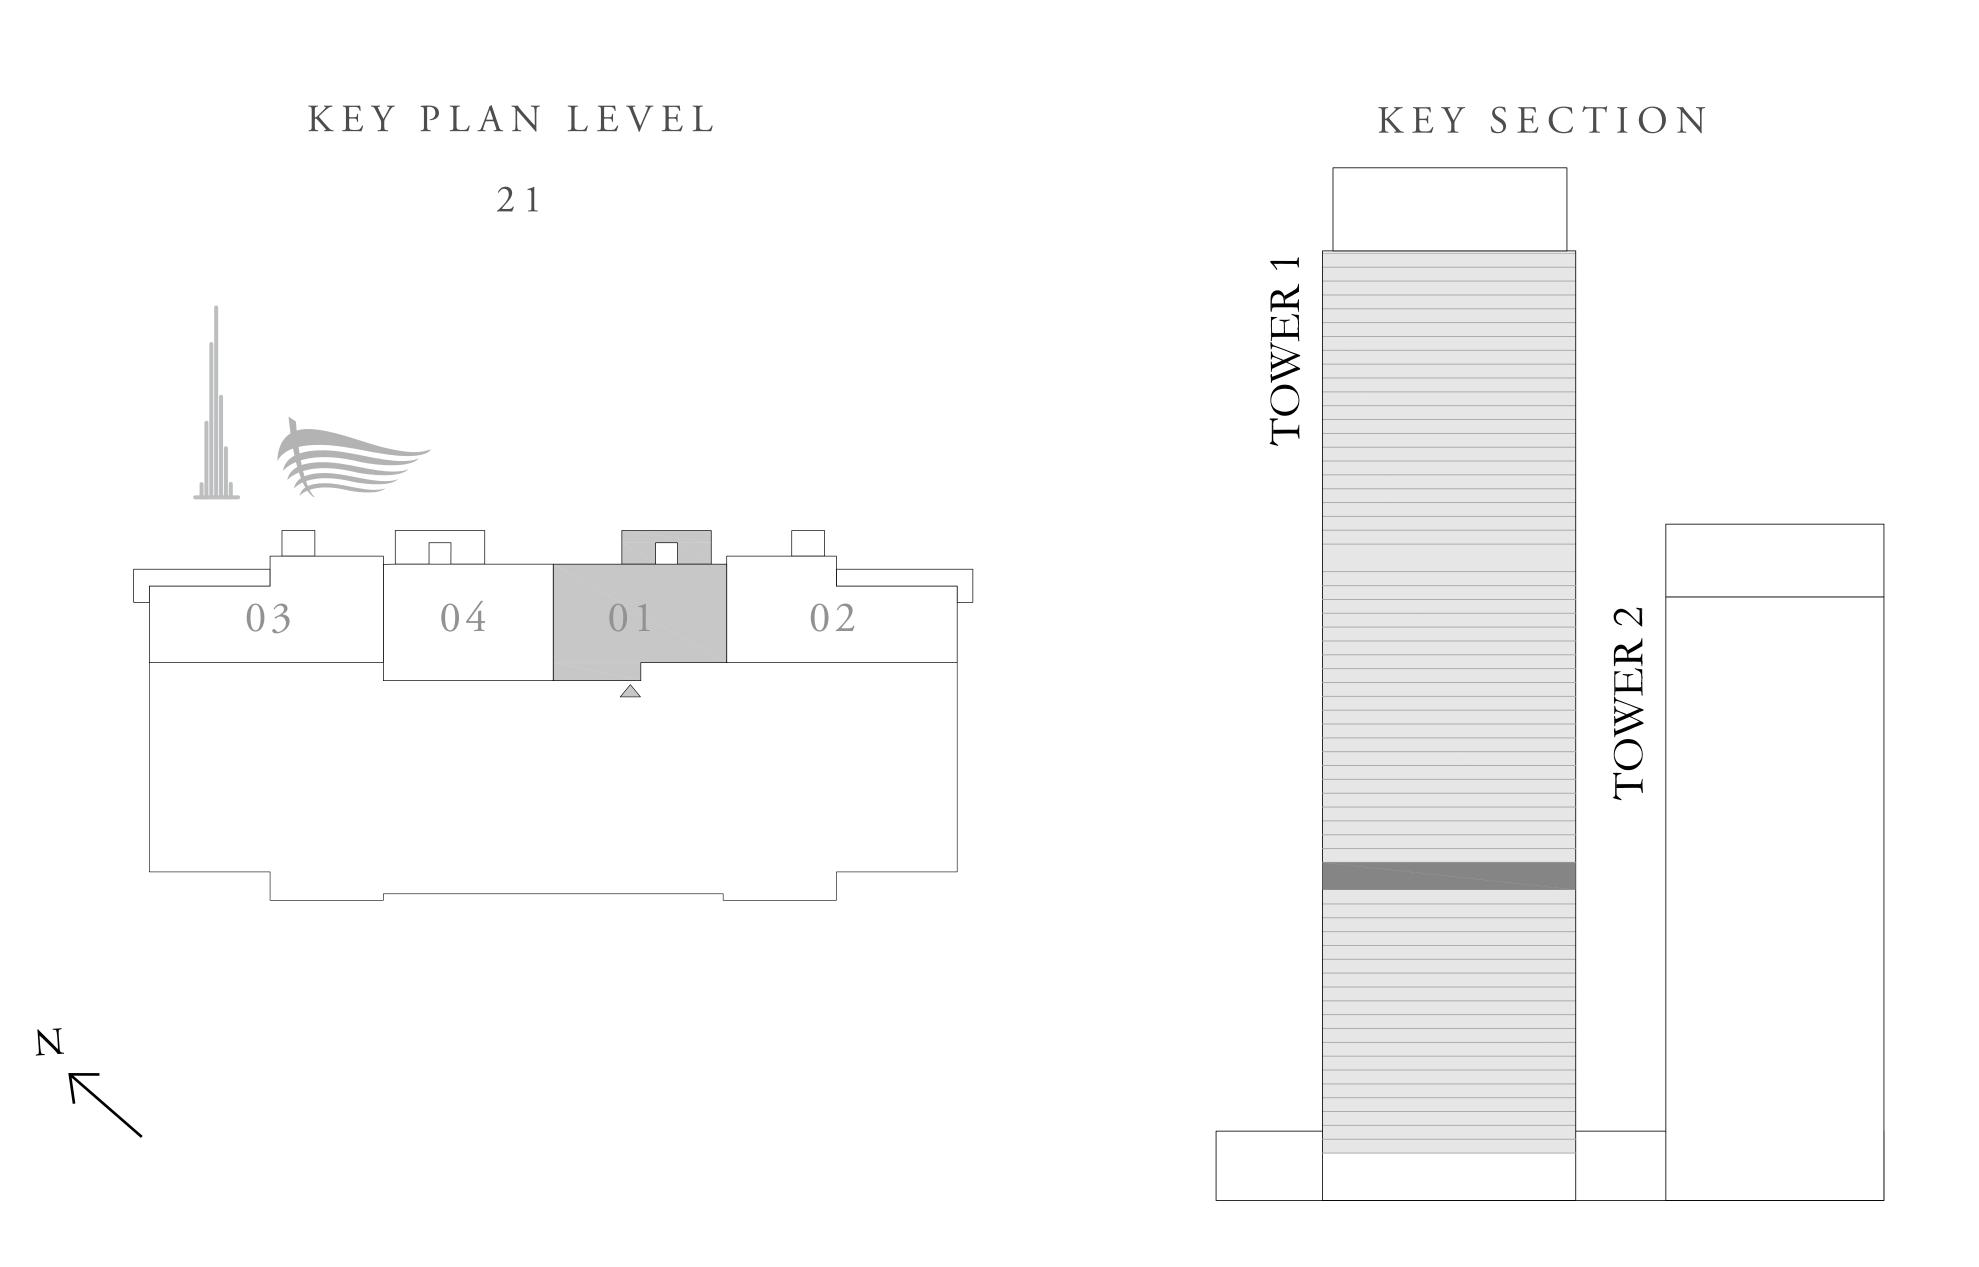

## DOWNTOWN+DUBAI THE RESIDENCES

#### TOWER 1

#### 2 BEDROOM TYPE C

UNIT 01 | LEVEL 21

| SUITE AREA   | 1134.19 SQ.FT. | 105.37 SQ.M. |
|--------------|----------------|--------------|
| BALCONY AREA | 167.16 SQ.FT.  | 15.53 SQ.M.  |
| TOTAL AREA   | 1301.35 SQ.FT. | 120.90 SQ.M. |