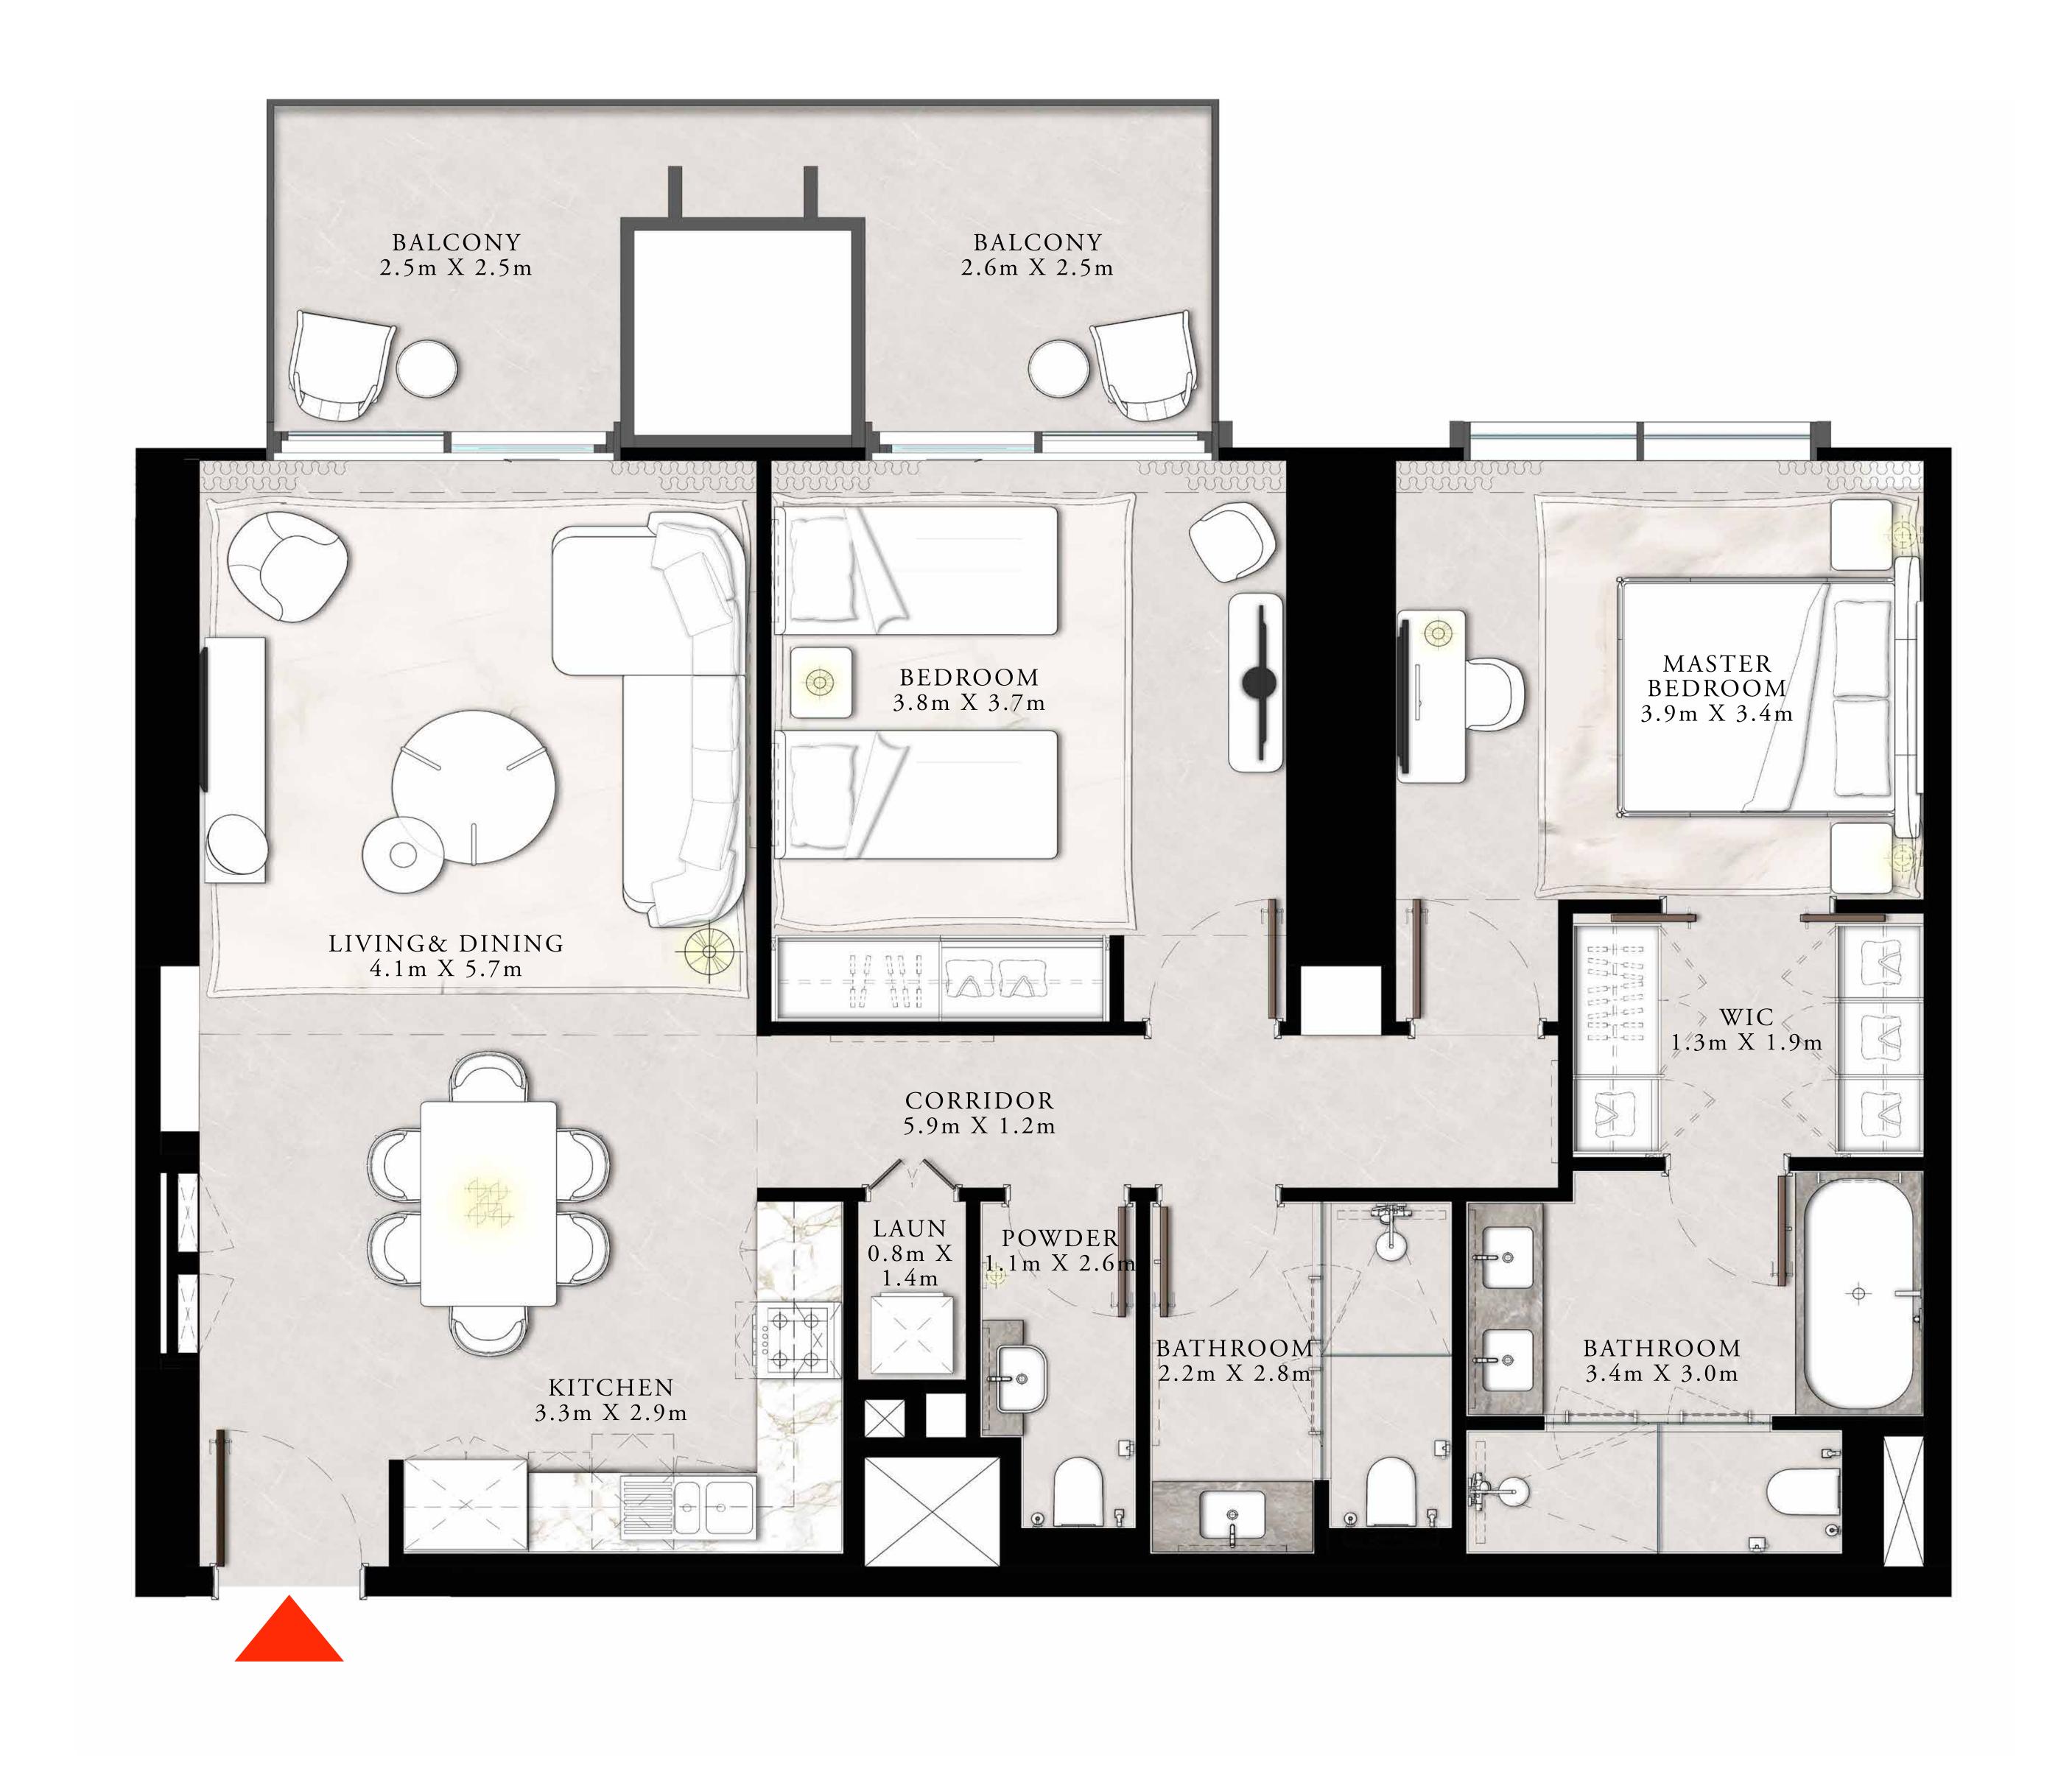

#### 3 BEDROOM TYPE C

UNIT 01 | LEVEL 22

| SUITE AREA   | 1527.61 SQ.FT. | 141.92 SQ.M. |
|--------------|----------------|--------------|
| BALCONY AREA | 136.16 SQ.FT.  | 12.65 SQ.M.  |
| TOTAL AREA   | 1663.77 SQ.FT. | 154.57 SQ.M. |

# DOWNTOWN+DUBAI THE RESIDENCES

TOWER 1

#### 3 BEDROOM TYPE A1

UNIT 02 | LEVEL 22

| SUITE AREA   | 1556.14 SQ.FT. | 144.57 SQ.M. |
|--------------|----------------|--------------|
| BALCONY AREA | 224.54 SQ.FT.  | 20.86 SQ.M.  |
| TOTAL AREA   | 1780.68 SQ.FT. | 165.43 SQ.M. |