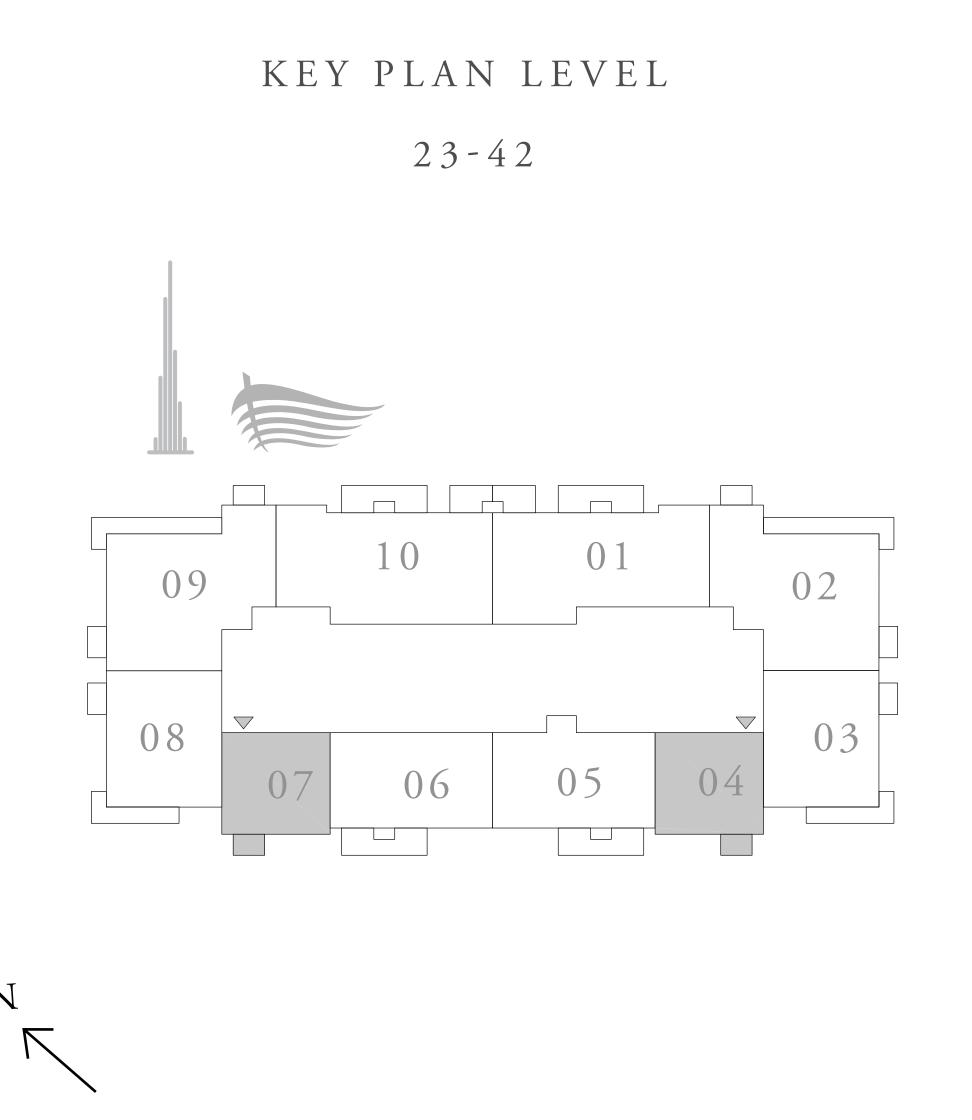

# DOWNTOWN+DUBAI THE RESIDENCES

TOWER 1

#### 3 BEDROOM TYPE C1

UNIT 01 | LEVEL 23-42

| SUITE AREA   | 1527.61 SQ.FT. | 141.92 SQ.M. |
|--------------|----------------|--------------|
| BALCONY AREA | 226.80 SQ.FT.  | 21.07 SQ.M.  |
| TOTAL AREA   | 1754.41 SQ.FT. | 162.99 SQ.M. |