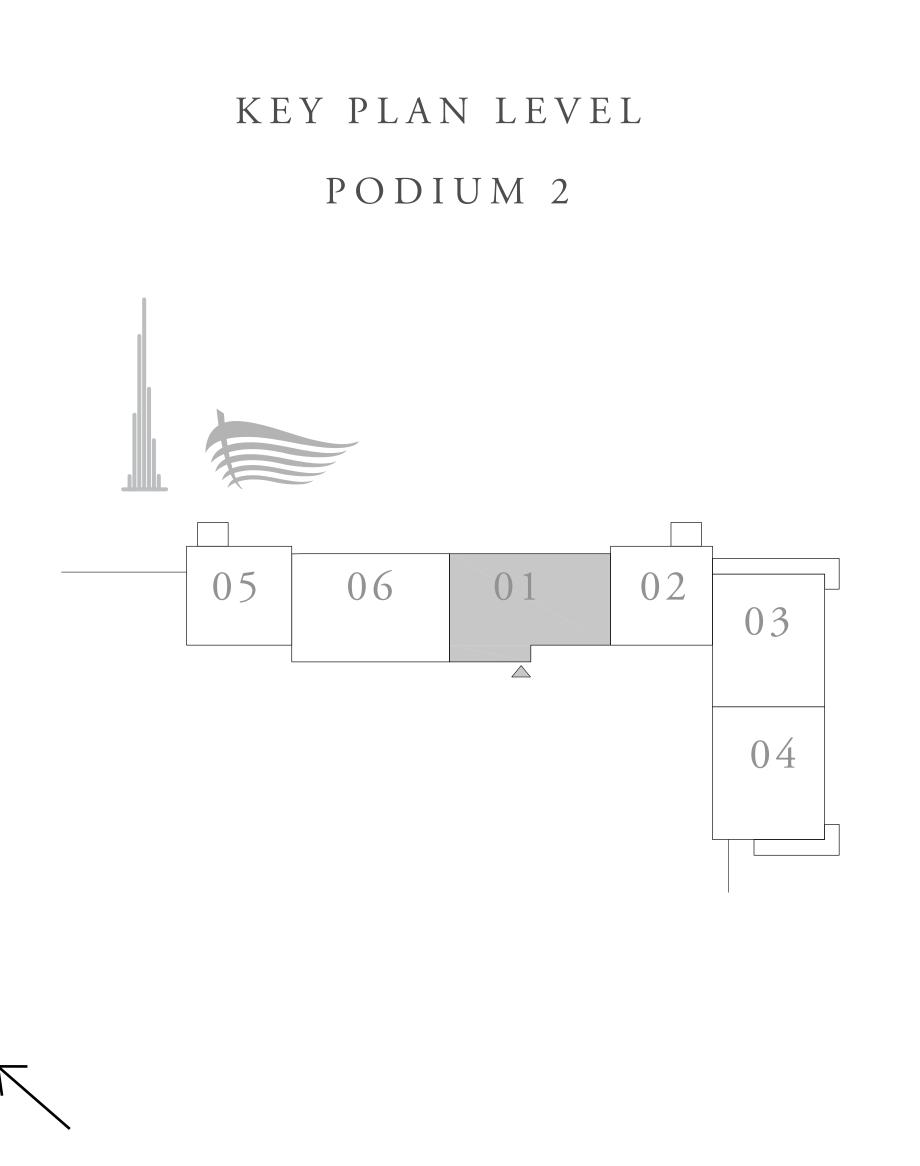

#### 2 BEDROOM TYPE C1

UNIT 01 | LEVEL PODIUM 2

| SUITE AREA   | 1136.13 SQ.FT. | 105.55 SQ.M. |
|--------------|----------------|--------------|
| BALCONY AREA | 0 SQ.FT.       | 0 SQ.M.      |
| TOTAL AREA   | 1136.13 SQ.FT. | 105.55 SQ.M. |

#### 1 BEDROOM TYPE F

UNITS 02 & 05 | LEVEL PODIUM 2

| SUITE AREA   | 750.78 SQ.FT. | 69.75 SQ.M. |
|--------------|---------------|-------------|
| BALCONY AREA | 56.62 SQ.FT.  | 5.26 SQ.M.  |
| TOTAL AREA   | 807.40 SQ.FT. | 75.01 SQ.M. |

#### 2 BEDROOM TYPE A 1

UNIT 03 | LEVEL PODIUM 2

| SUITE AREA   | 1071.22 SQ.FT. | 99.52 SQ.M.  |  |
|--------------|----------------|--------------|--|
| BALCONY AREA | 157.05 SQ.FT.  | 14.59 SQ.M.  |  |
| TOTAL AREA   | 1228.27 SQ.FT. | 114.11 SQ.M. |  |

#### 2 BEDROOM TYPE A

UNIT 04 | LEVEL PODIUM 2

| SUITE AREA   | 1058.09 SQ.FT. | 98.30 SQ.M.  |  |
|--------------|----------------|--------------|--|
| BALCONY AREA | 118.62 SQ.FT.  | 11.02 SQ.M.  |  |
| TOTAL AREA   | 1176.71 SQ.FT. | 109.32 SQ.M. |  |

### 2 BEDROOM TYPE B1

UNIT 06 | LEVEL PODIUM 2

| SUITE AREA   | 1244.63 SQ.FT. | 115.63 SQ.M. |  |
|--------------|----------------|--------------|--|
| BALCONY AREA | 0 SQ.FT.       | o SQ.M.      |  |
| TOTAL AREA   | 1244.63 SQ.FT. | 115.63 SQ.M. |  |