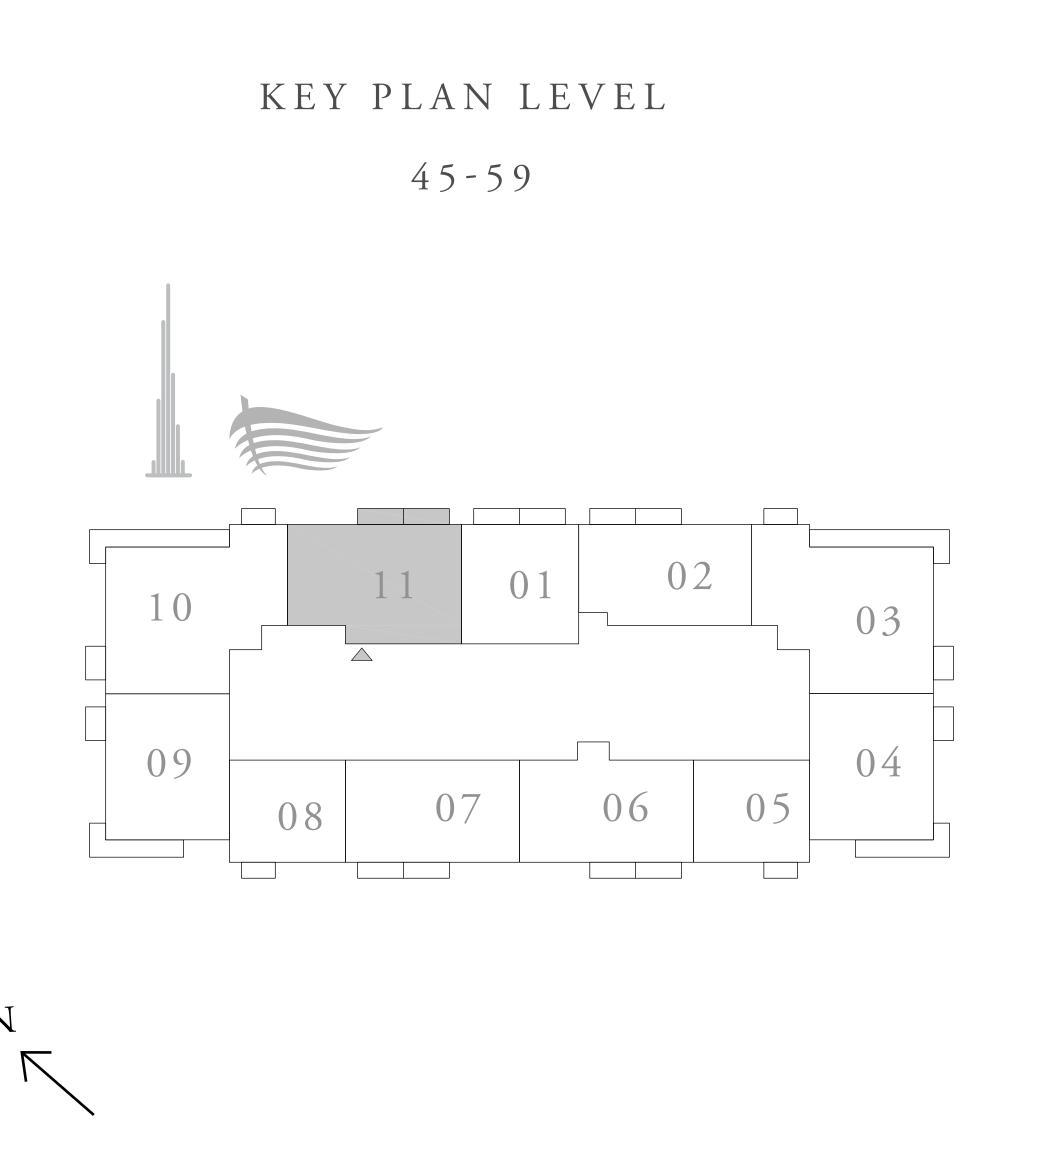

# DOWNTOWN+DUBAI THE RESIDENCES

TOWER 1

### 2 BEDROOM TYPE G1

UNIT 11 | LEVEL 45-59

| SUITE AREA   | 1186.94 SQ.FT. | 110.27 SQ.M. |  |
|--------------|----------------|--------------|--|
| BALCONY AREA | 88.37 SQ.FT.   | 8.21 SQ.M.   |  |
| TOTAL AREA   | 1275.31 SQ.FT. | 118.48 SQ.M. |  |