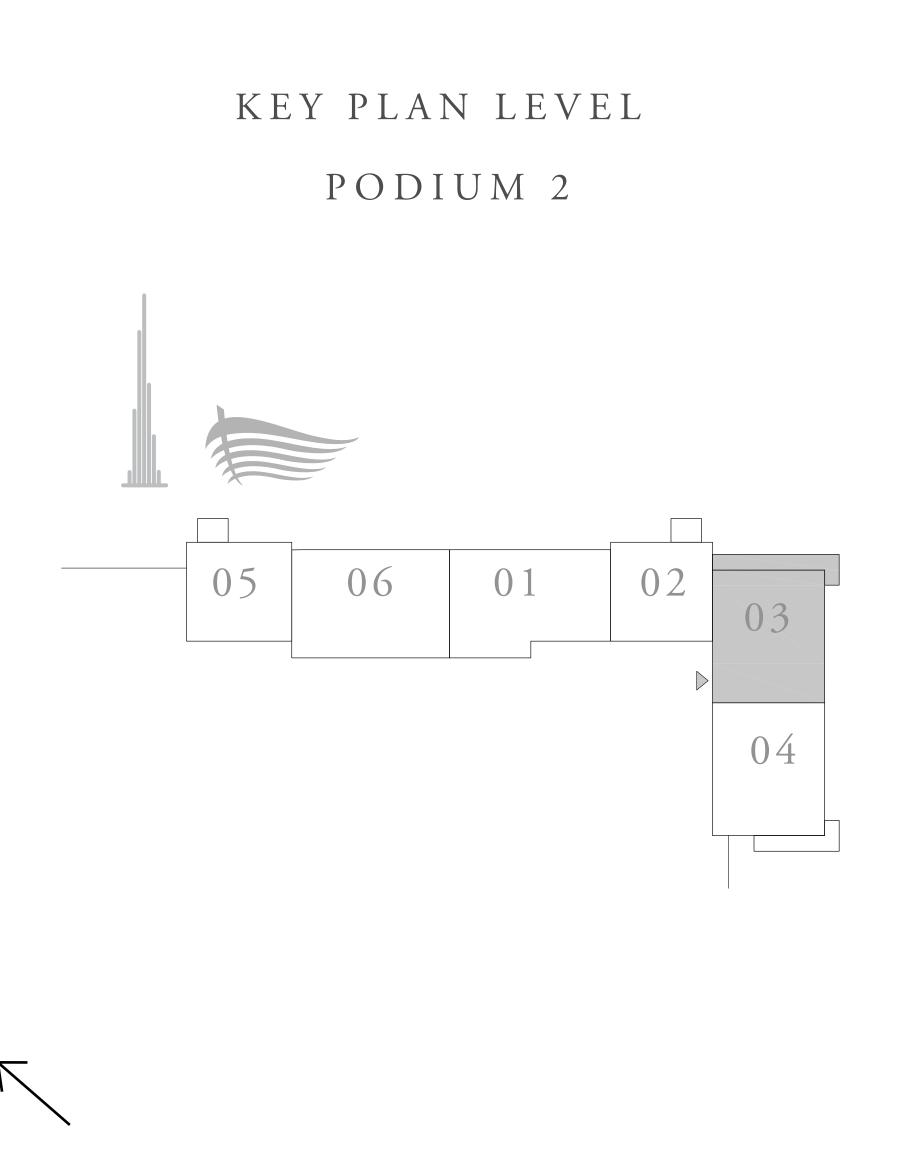

#### 1 BEDROOM TYPE F

UNITS 02 & 05 | LEVEL PODIUM 2

| SUITE AREA   | 750.78 SQ.FT. | 69.75 SQ.M. |
|--------------|---------------|-------------|
| BALCONY AREA | 56.62 SQ.FT.  | 5.26 SQ.M.  |
| TOTAL AREA   | 807.40 SQ.FT. | 75.01 SQ.M. |