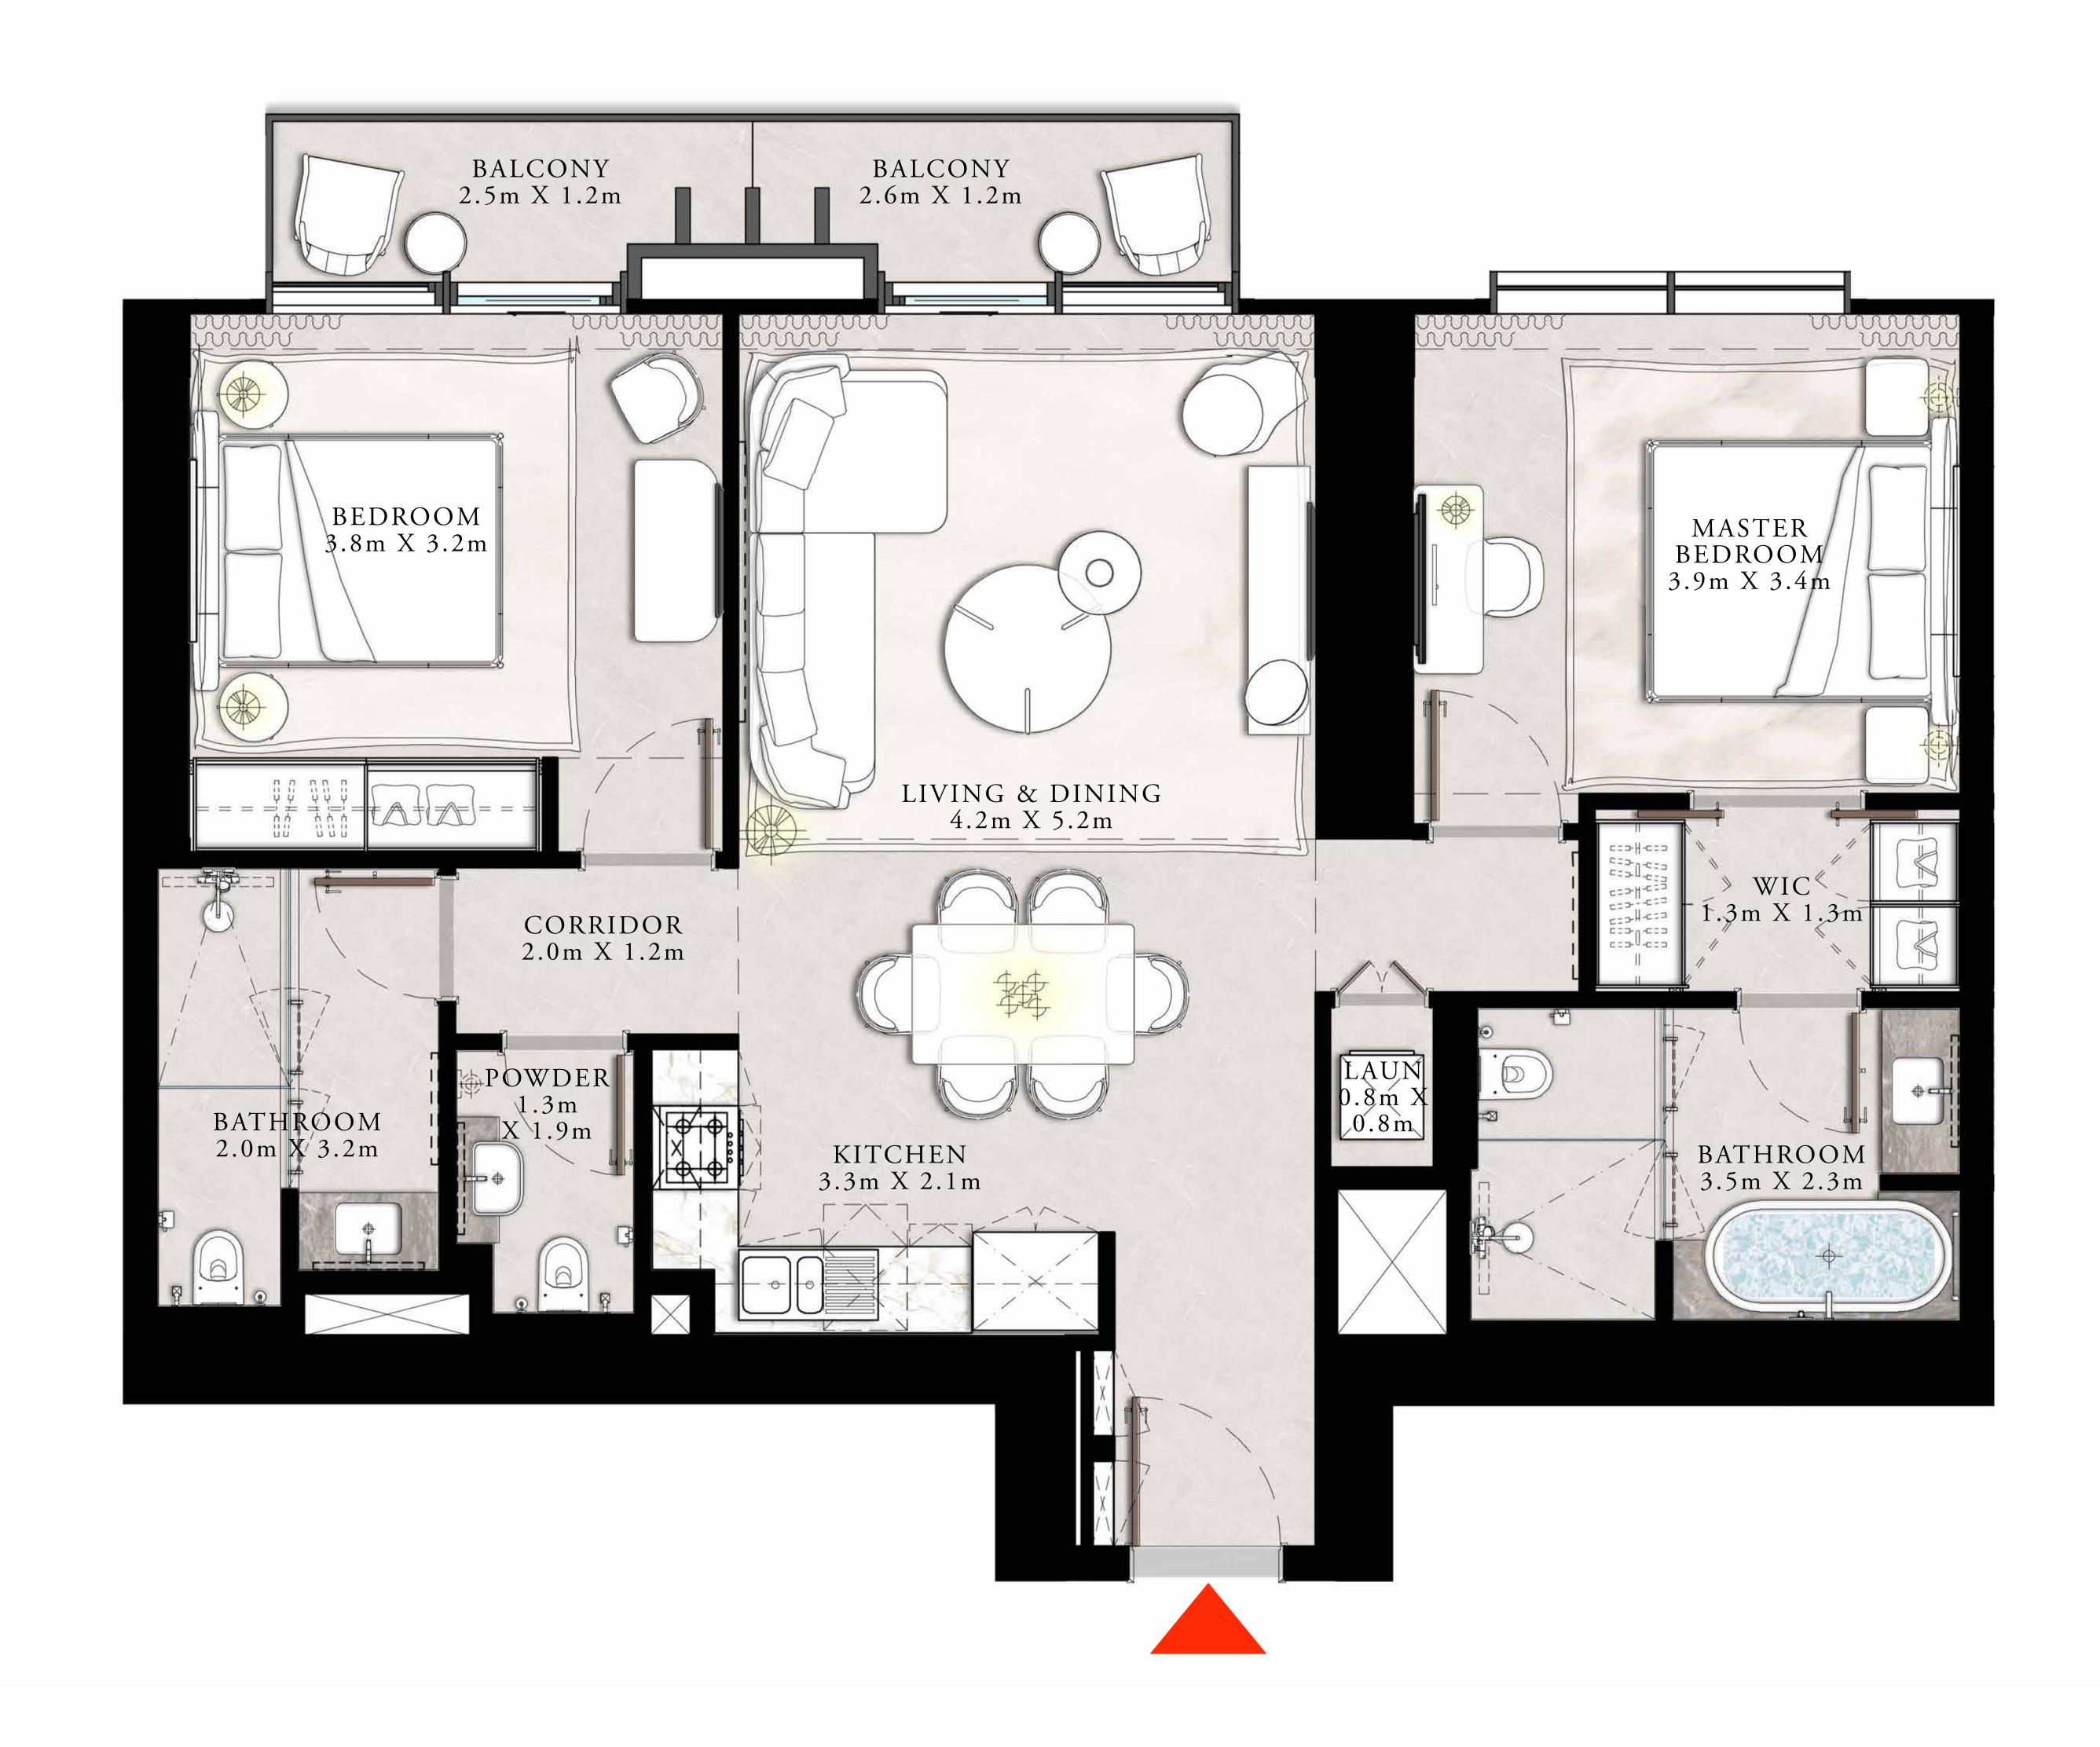

# DOWNTOWN+DUBAI THE RESIDENCES

TOWER 1

### 2 BEDROOM TYPE E3

UNIT 06 | LEVEL 45-59

| SUITE AREA   | 1093.61 SQ.FT. | 101.60 SQ.M. |  |
|--------------|----------------|--------------|--|
| BALCONY AREA | 88.05 SQ.FT.   | 8.18 SQ.M.   |  |
| TOTAL AREA   | 1181.66 SQ.FT. | 109.78 SQ.M. |  |