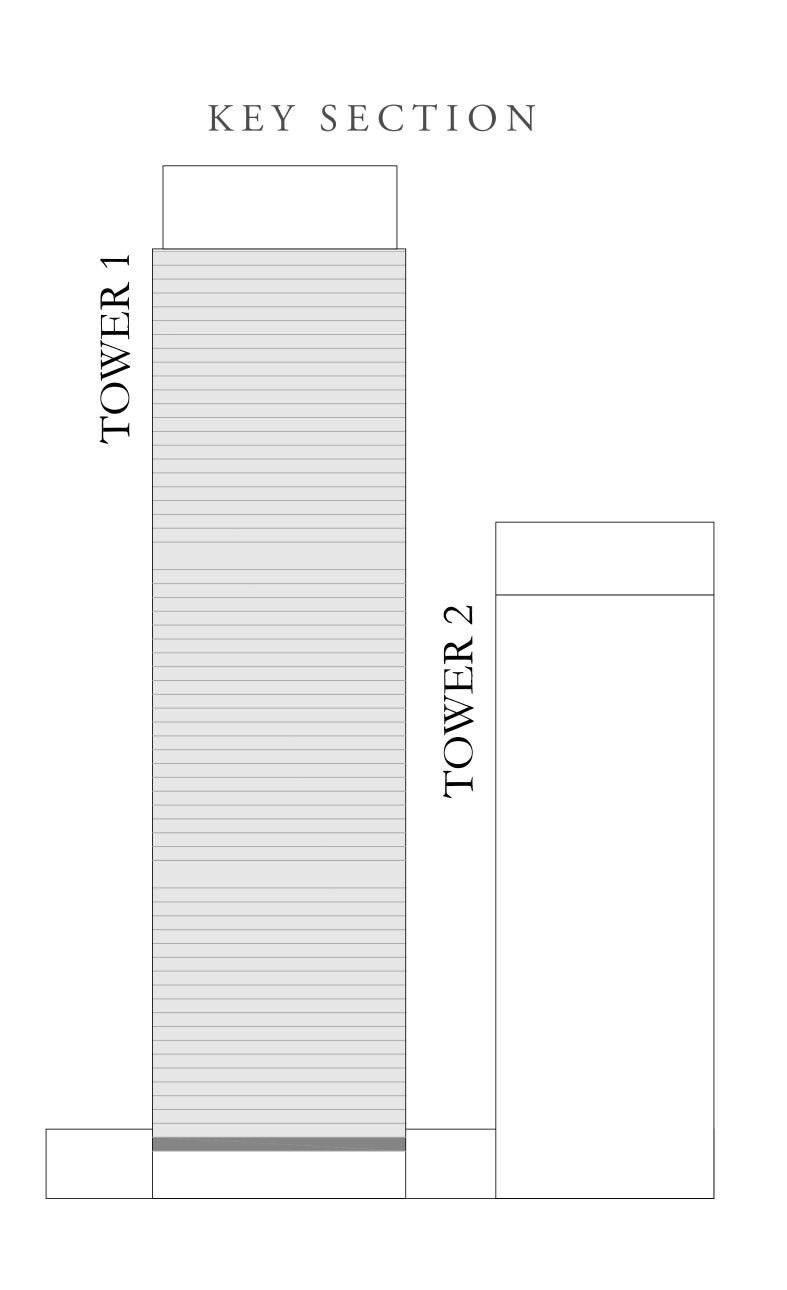

TOWER01

FLOOR PLAN

EMAAR

DOWNTOWN+DUBAI
THE RESIDENCES







# DOWNTOWN+DUBAI THE RESIDENCES

TOWER 1

#### 2 BEDROOM TYPE C1

UNIT 01 | LEVEL PODIUM 2

| SUITE AREA   | 1136.13 SQ.FT. | 105.55 SQ.M. |
|--------------|----------------|--------------|
| BALCONY AREA | 0 SQ.FT.       | 0 SQ.M.      |
| TOTAL AREA   | 1136.13 SQ.FT. | 105.55 SQ.M. |









# DOWNTOWN+DUBAI THE RESIDENCES

TOWER 1

#### 1 BEDROOM TYPE F

UNITS 02 & 05 | LEVEL PODIUM 2

| SUITE AREA   | 750.78 SQ.FT. | 69.75 SQ.M. |
|--------------|---------------|-------------|
| BALCONY AREA | 56.62 SQ.FT.  | 5.26 SQ.M.  |
| TOTAL AREA   | 807.40 SQ.FT. | 75.01 SQ.M. |









# DOWNTOWN+DUBAI THE RESIDENCES

TOWER 1

#### 2 BEDROOM TYPE A 1

UNIT 03 | LEVEL PODIUM 2

| SUITE AREA   | 1071.22 SQ.FT. | 99.52 SQ.M.  |  |
|--------------|----------------|--------------|--|
| BALCONY AREA | 157.05 SQ.FT.  | 14.59 SQ.M.  |  |
| TOTAL AREA   | 1228.27 SQ.FT. | 114.11 SQ.M. |  |









# DOWNTOWN+DUBAI THE RESIDENCES

TOWER 1

#### 2 BEDROOM TYPE A

UNIT 04 | LEVEL PODIUM 2

| SUITE AREA   | 1058.09 SQ.FT. | 98.30 SQ.M.  |  |
|--------------|----------------|--------------