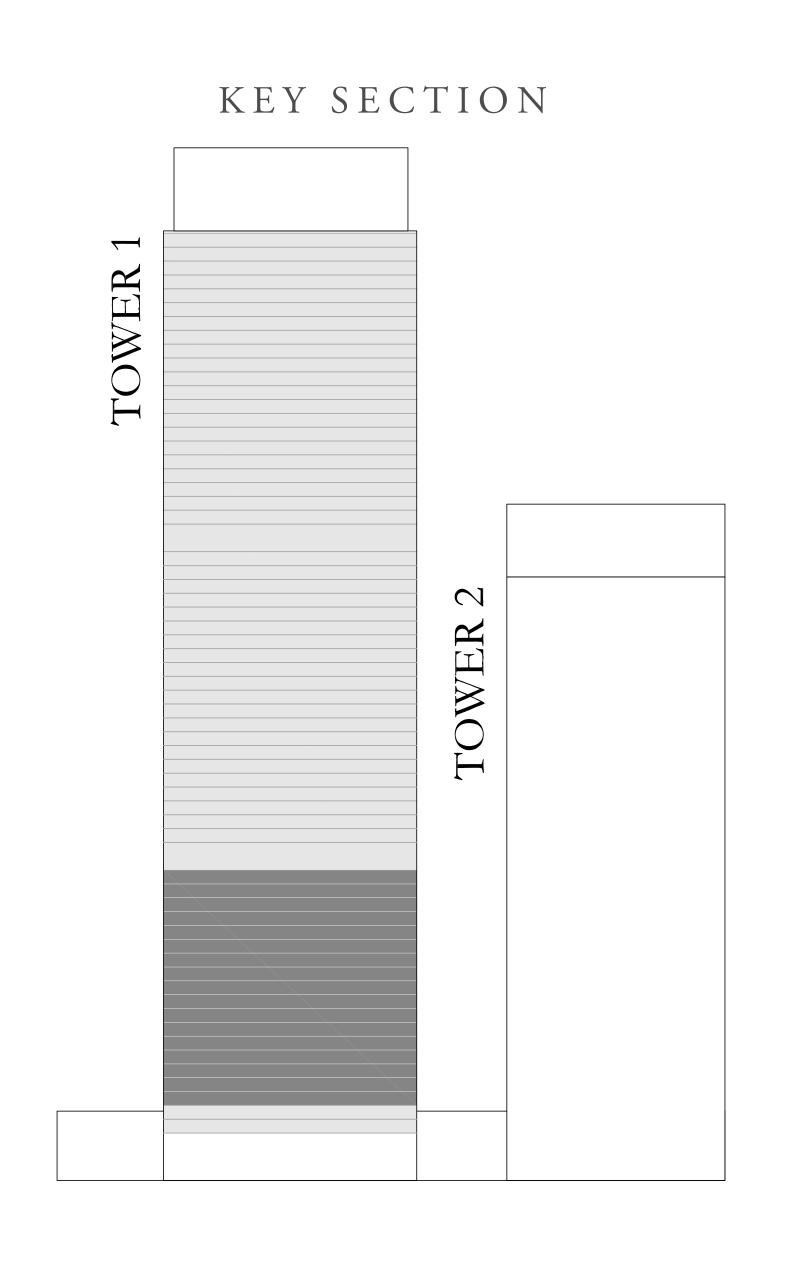

04-20

|   | SUITE AREA   | 657.57 SQ.FT. | 61.09 SQ.M. |
|---|--------------|---------------|-------------|
|   | BALCONY AREA | 167.16 SQ.FT. | 15.53 SQ.M. |
| - | TOTAL AREA   | 824.73 SQ.FT. | 76.62 SQ.M. |









## DOWNTOWN+DUBAI THE RESIDENCES

TOWER 1

#### 1 BEDROOM TYPE B

UNIT 07 | LEVEL 04-20

|   | SUITE AREA   | 704.61 SQ.FT. | 65.46 SQ.M. |
|---|--------------|---------------|-------------|
|   | BALCONY AREA | 167.16 SQ.FT. | 15.53 SQ.M. |
| - | TOTAL AREA   | 871.77 SQ.FT. | 80.99 SQ.M. |







## DOWNTOWN+DUBAI THE RESIDENCES

TOWER 1

#### 1 BEDROOM TYPE E

UNIT 08 | LEVEL 04-20

| SUITE AREA   | 703.10 SQ.FT. | 65.32 SQ.M. |
|--------------|---------------|-------------|
| BALCONY AREA | 167.16 SQ.FT. | 15.53 SQ.M. |
| TOTAL AREA   | 870.26 SQ.FT. | 80.85 SQ.M. |









# DOWNTOWN+DUBAI THE RESIDENCES

TOWER 1

#### 2 BEDROOM TYPE B

UNIT 13 | LEVEL 04-20

| SUITE AREA   | 1242.80 SQ.FT. | 115.46 SQ.M. |  |
|--------------|----------------|--------------|--|
| BALCONY AREA | 167.16 SQ.FT.  | 15.53 SQ.M.  |  |
| TOTAL AREA   | 1409.96 SQ.FT. | 130.99 SQ.M. |  |









## DOWNTOWN+DUBAI THE RESIDENCES

#### TOWER 1

#### 2 BEDROOM TYPE C

UNIT 01 | LEVEL 21

| SUITE AREA   | 1134.19 SQ.FT. | 105.37 SQ.M. |
|--------------|----------------|--------------|
| BALCONY AREA | 167.16 SQ.FT.  | 15.53 SQ.M.  |
| TOTAL AREA   | 1301.35 SQ.FT. | 120.90 SQ.M. |







## DOWNTOWN+DUBAI THE RESIDENCES

TOWER 1

#### 2 BEDROOM TYPE H

UNITS 02 & 03 | LEVEL 21

| SUITE AREA   | 1340.75 TO 1340.86<br>SQ.FT. | 124.56 TO 124.57<br>SQ.M. |
|--------------|-----------