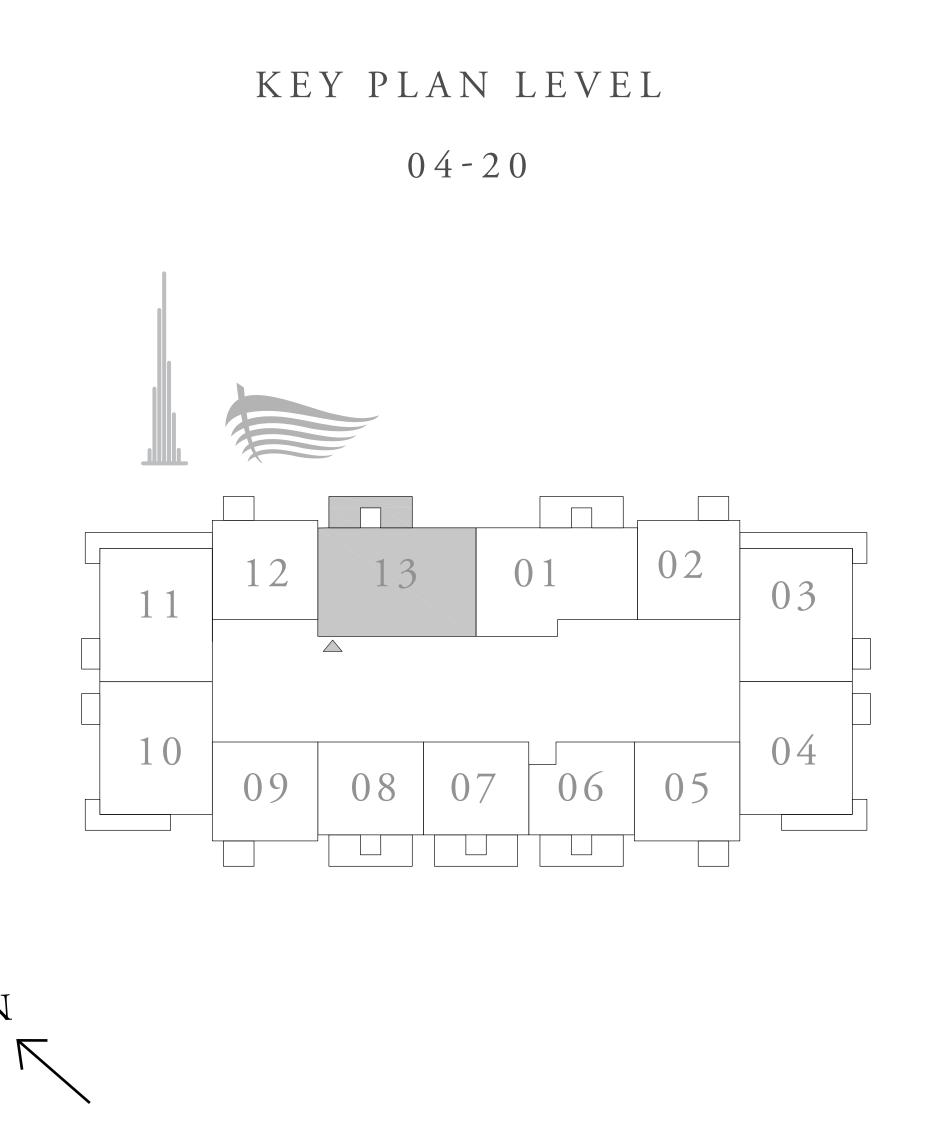

#### 2 BEDROOM TYPE C

UNIT 01 | LEVEL 04-20

| SUITE AREA   | 1134.30 SQ.FT. | 105.38 SQ.M. |  |
|--------------|----------------|--------------|--|
| BALCONY AREA | 167.16 SQ.FT.  | 15.53 SQ.M.  |  |
| TOTAL AREA   | 1301.46 SQ.FT. | 120.91 SQ.M. |  |

# DOWNTOWN+DUBAI THE RESIDENCES

TOWER 1

### 1 BEDROOM TYPE F

UNITS 02 & 12 | LEVEL 04-20

| SUITE AREA   | 751.21 SQ.FT. | 69.79 SQ.M. |  |
|--------------|---------------|-------------|--|
| BALCONY AREA | 56.19 SQ.FT.  | 5.22 SQ.M.  |  |
| TOTAL AREA   | 807.40 SQ.FT. | 75.01 SQ.M. |  |

#### 2 BEDROOM TYPE A2

UNITS 03 & 11 | LEVEL 04-20

| SUITE AREA   | 1070.15 SQ.FT. | 99.42 SQ.M.  |
|--------------|----------------|--------------|
| BALCONY AREA | 199.24 SQ.FT.  | 18.51 SQ.M.  |
| TOTAL AREA   | 1269.39 SQ.FT. | 117.93 SQ.M. |

## DOWNTOWN+DUBAI THE RESIDENCES

TOWER 1

#### 2 BEDROOM TYPE A4

UNITS 04 & 10 | LEVEL 04-20

| SUITE AREA   | 1059.06 SQ.FT. | 98.39 SQ.M.  |
|--------------|----------------|--------------|
| BALCONY AREA | 160.71 SQ.FT.  | 14.93 SQ.M.  |
| TOTAL AREA   | 1219.77 SQ.FT. | 113.32 SQ.M. |

#### 1 BEDROOM TYPE A

UNITS 05 & 09 | LEVEL 04-20

| SUITE AREA   | 760.47 SQ.FT. | 70.65 SQ.M. |
|--------------|---------------|-------------|
| BALCONY AREA | 56.19 SQ.FT.  | 5.22 SQ.M.  |
| TOTAL AREA   | 816.66 SQ.FT. | 75.87 SQ.M. |

#### 1 BEDROOM TYPE C

UNIT 06 | LEVEL 04-20

|   | SUITE AREA   | 657.57 SQ.FT. | 61.09 SQ.M. |
|---|--------------|---------------|-------------|
|   | BALCONY AREA | 167.16 SQ.FT. | 15.53 SQ.M. |
| - | TOTAL AREA   | 824.73 SQ.FT. | 76.62 SQ.M. |

#### 1 BEDROOM TYPE B

UNIT 07 | LEVEL 04-20

|   | SUITE AREA   | 704.61 SQ.FT. | 65.46 SQ.M. |
|---|--------------|---------------|-------------|
|   | BALCONY AREA | 167.16 SQ.FT. | 15.53 SQ.M. |
| - | TOTAL AREA   | 871.77 SQ.FT. | 80.99 SQ.M. |

#### 1 BEDROOM TYPE E

UNIT 08 | LEVEL 04-20

| SUITE AREA   | 703.10 SQ.FT. | 65.32 SQ.M. |
|--------------|---------------|-------------|
| BALCONY AREA | 167.16 SQ.FT. | 15.53 SQ.M. |
| TOTAL AREA   | 870.26 SQ.FT. | 80.85 SQ.M. |

#### 2 BEDROOM TYPE B

UNIT 13 | LEVEL 04-20

| SUITE AREA   | 1242.80 SQ.FT. | 115.46 SQ.M. |  |
|--------------|----------------|--------------|--|
| BALCONY AREA | 167.16 SQ.FT.  | 15.53 SQ.M.  |  |
| TOTAL AREA   | 1409.96 SQ.FT. | 130.99 SQ.M. |  |