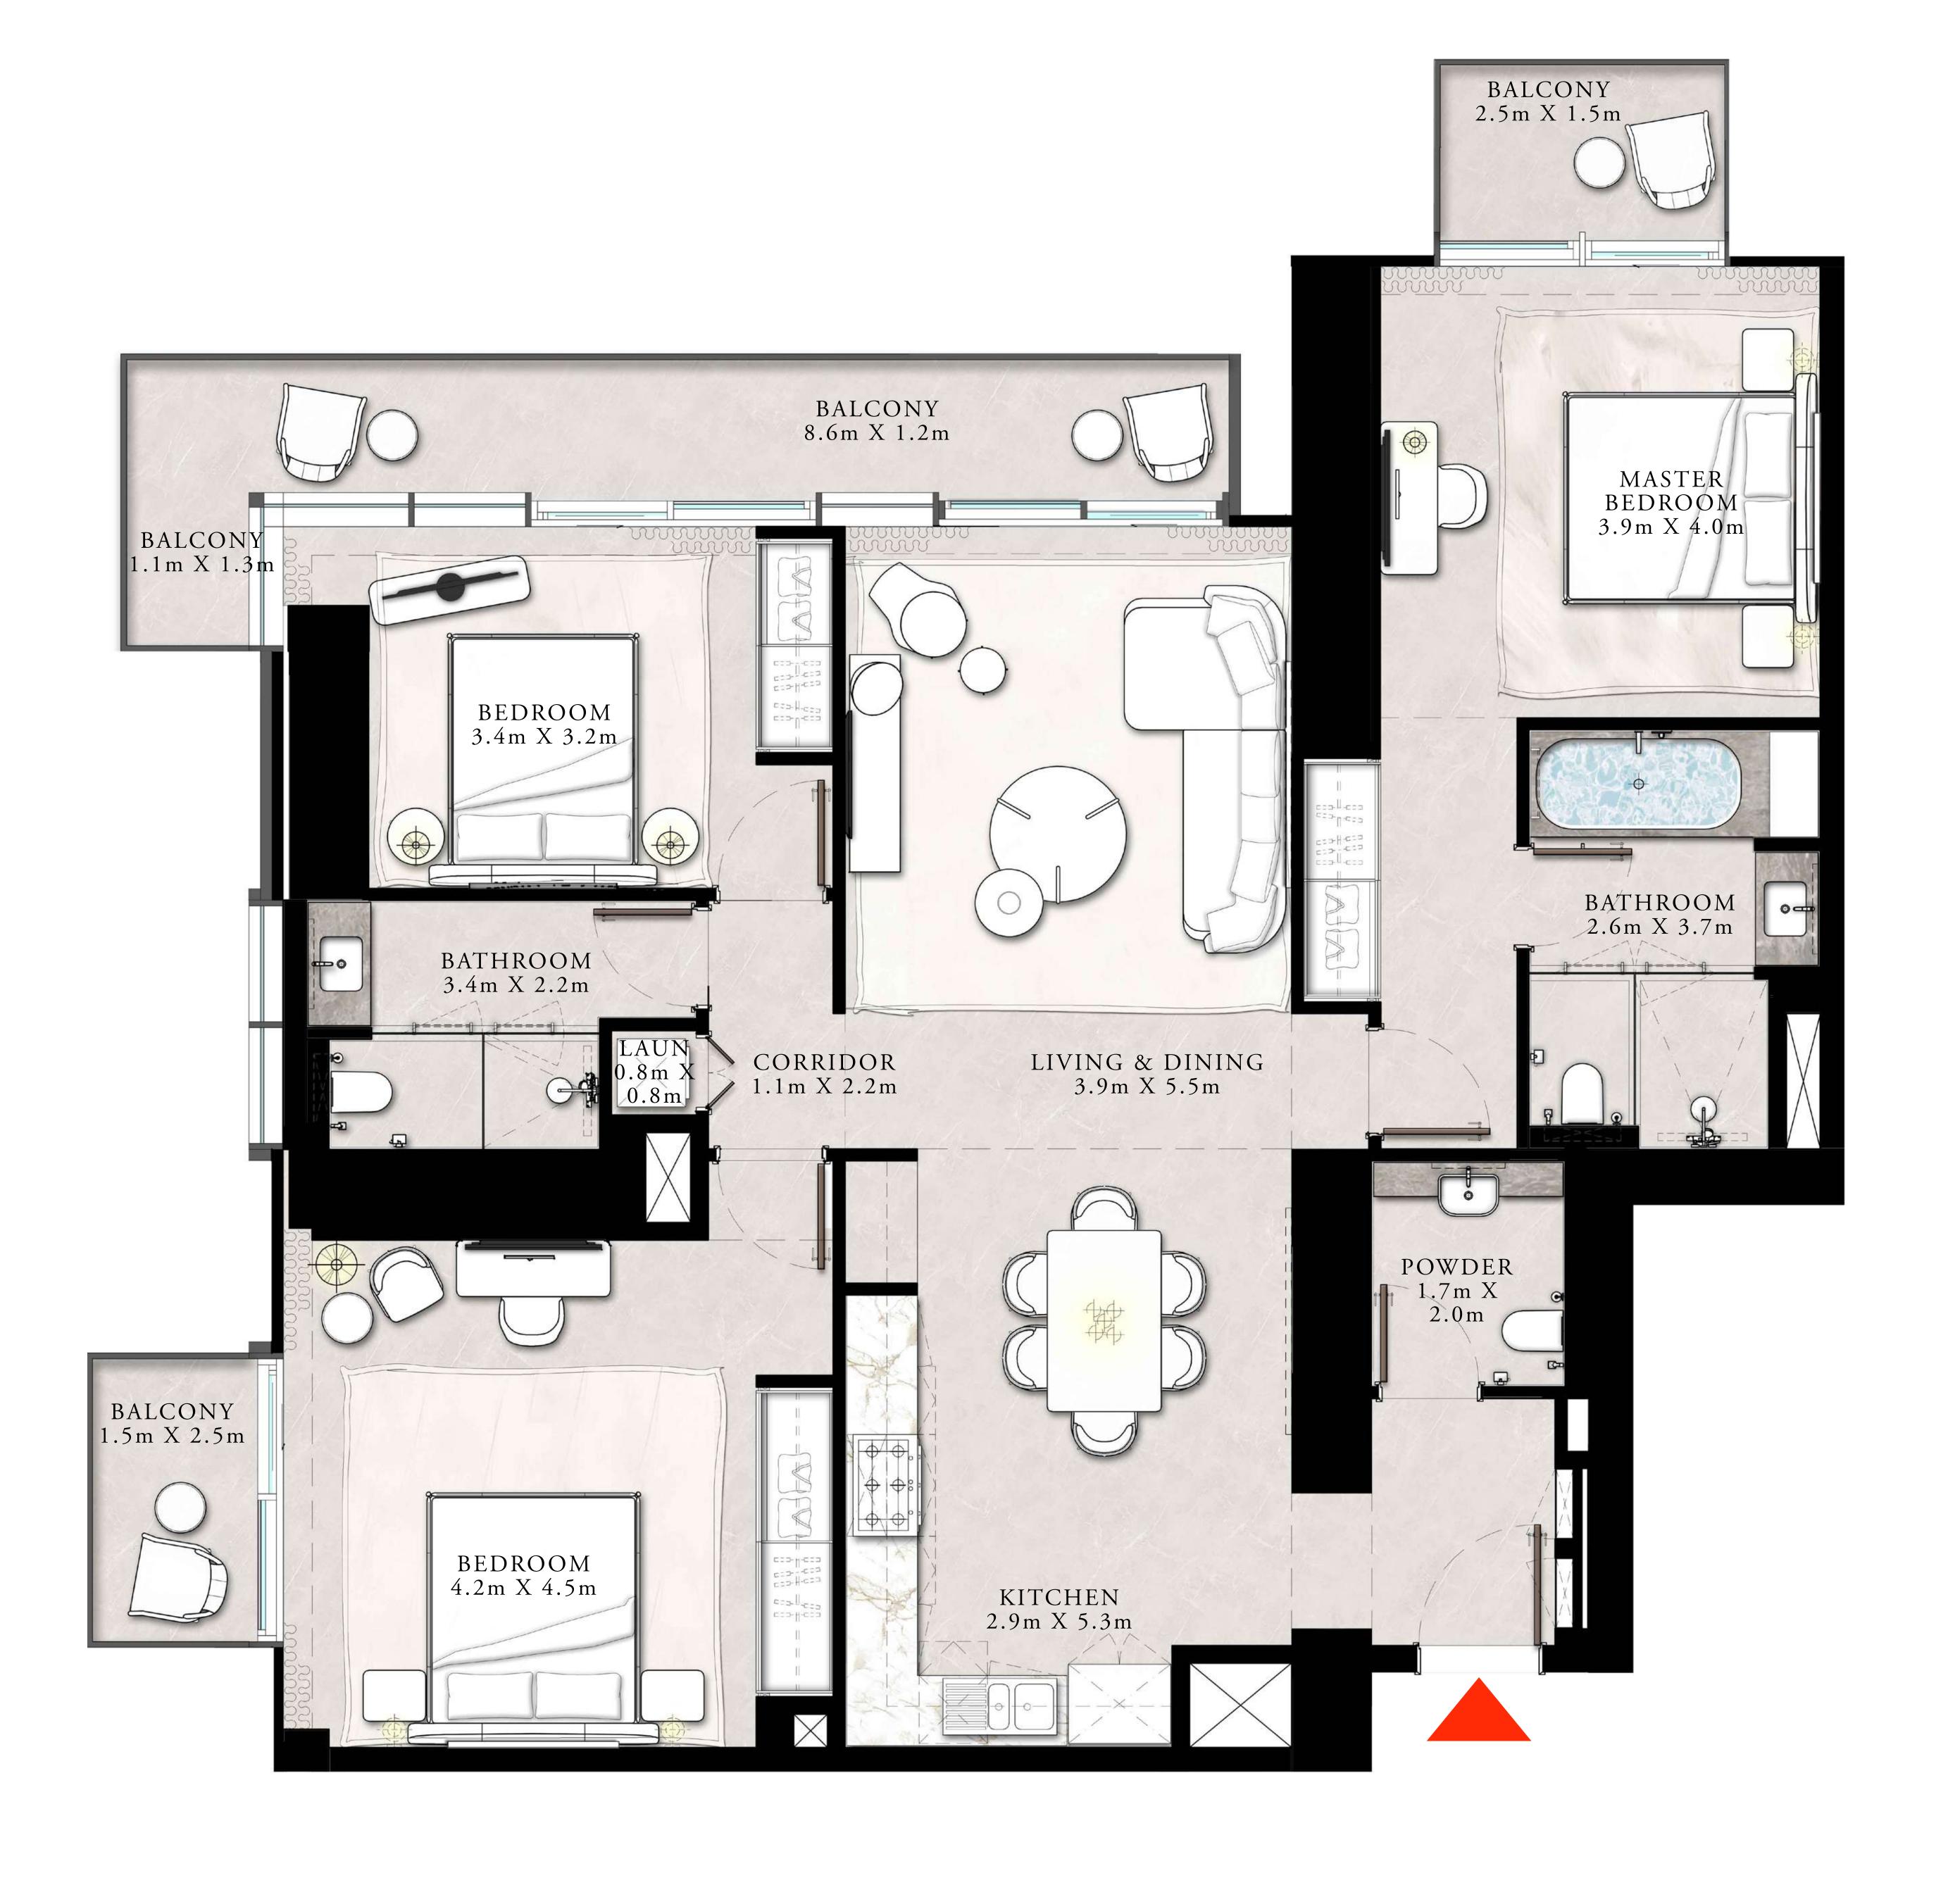

# DOWNTOWN+DUBAI THE RESIDENCES

TOWER 1

### 3 BEDROOM TYPE C1

UNIT 01 | LEVEL 43

| SUITE AREA   | 1527.61 SQ.FT. | 141.92 SQ.M. |
|--------------|----------------|--------------|
| BALCONY AREA | 226.80 SQ.FT.  | 21.07 SQ.M.  |
| TOTAL AREA   | 1754.41 SQ.FT. | 162.99 SQ.M. |

### 3 BEDROOM TYPE A

UNIT 02 | LEVEL 43

| SUITE AREA   | 1556.14 SQ.FT. | 144.57 SQ.M. |
|--------------|----------------|--------------|
| BALCONY AREA | 244.45 SQ.FT.  | 22.71 SQ.M.  |
| TOTAL AREA   | 1800.59 SQ.FT. | 167.28 SQ.M. |

### 2 BEDROOM TYPE A4

UNITS 03 & 04 | LEVEL 43

| SUITE AREA   | 1061.21 SQ.FT. | 98.59 SQ.M.  |
|--------------|----------------|--------------|
| BALCONY AREA | 160.71 SQ.FT.  | 14.93 SQ.M.  |
| TOTAL AREA   | 1221.92 SQ.FT. | 113.52 SQ.M. |

### 3 BEDROOM TYPE A

UNIT 05 | LEVEL 43

|   | SUITE AREA   | 1553.88 SQ.FT. | 144.36 SQ.M. |
|---|--------------|----------------|--------------|
|   | BALCONY AREA | 244.45 SQ.FT.  | 22.71 SQ.M.  |
| - | TOTAL AREA   | 1798.33 SQ.FT. | 167.07 SQ.M. |

### 3 BEDROOM TYPE B1

UNIT 06 | LEVEL 43

| SUITE AREA   | 1616.95 SQ.FT. | 150.22 SQ.M. |
|--------------|----------------|--------------|
| BALCONY AREA | 227.12 SQ.FT.  | 21.10 SQ.M.  |
| TOTAL AREA   | 1844.07 SQ.FT. | 171.32 SQ.M. |