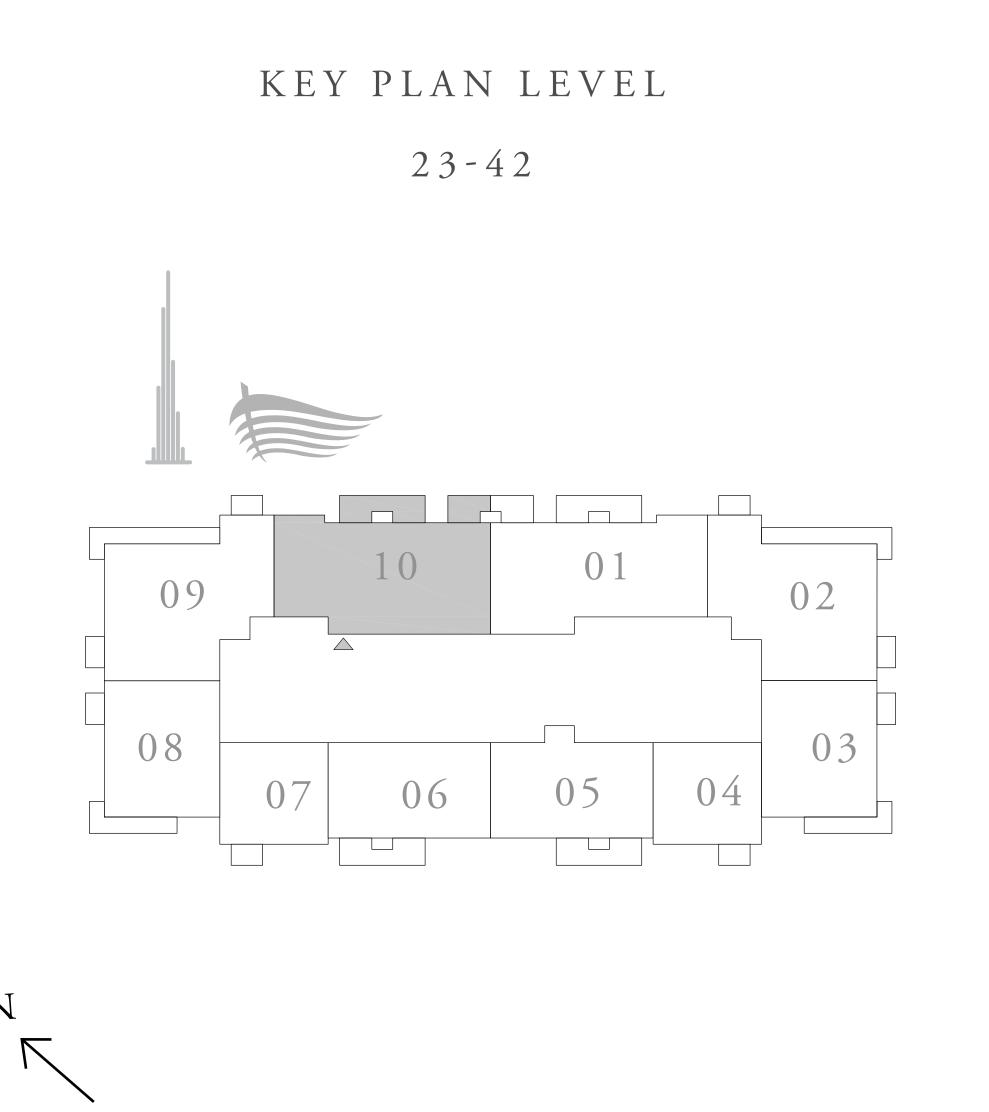

# DOWNTOWN+DUBAI THE RESIDENCES

TOWER 1

#### 3 BEDROOM TYPE C1

UNIT 01 | LEVEL 23-42

| SUITE AREA   | 1527.61 SQ.FT. | 141.92 SQ.M. |
|--------------|----------------|--------------|
| BALCONY AREA | 226.80 SQ.FT.  | 21.07 SQ.M.  |
| TOTAL AREA   | 1754.41 SQ.FT. | 162.99 SQ.M. |