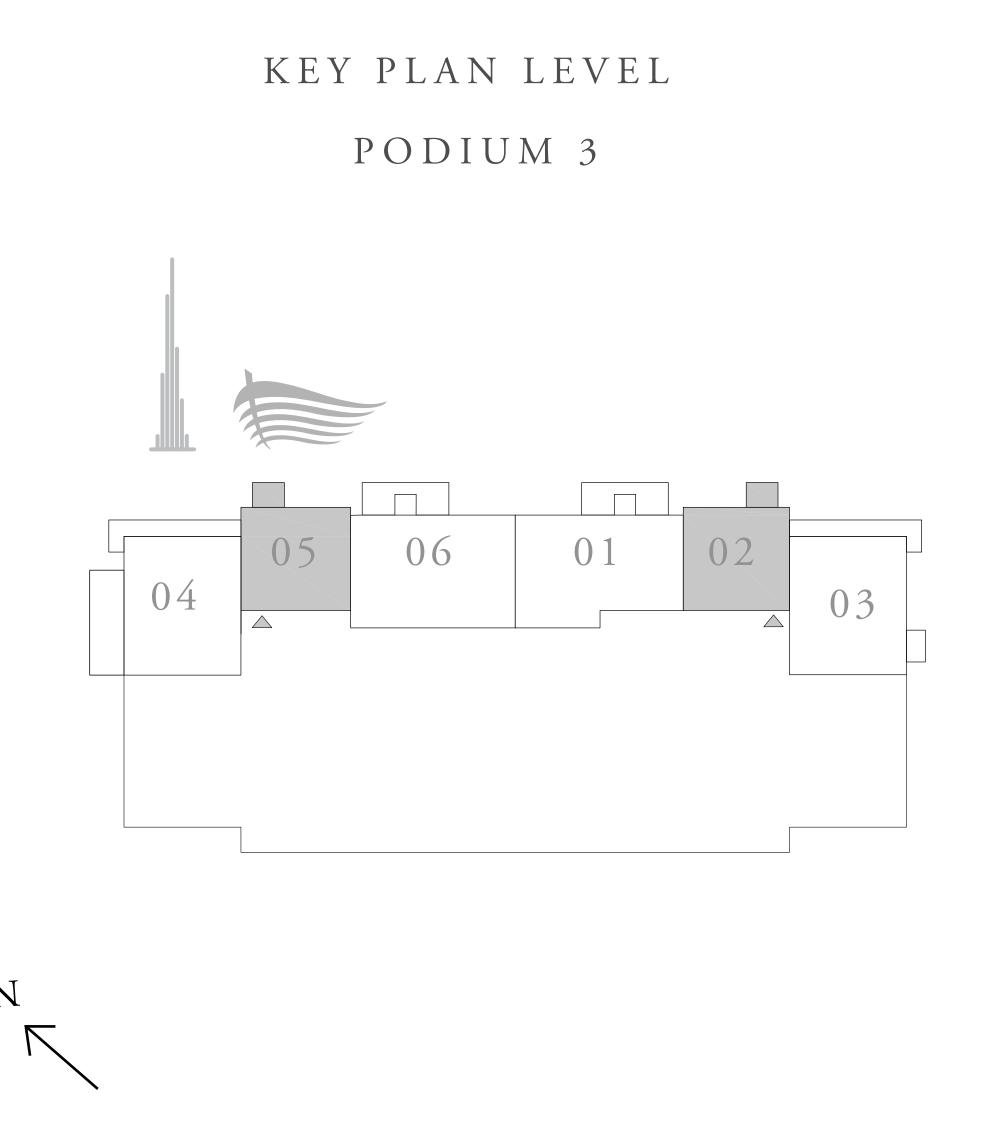

### 2 BEDROOM TYPE C

UNIT 01 | LEVEL PODIUM 3

| SUITE AREA   | 1134.30 SQ.FT. | 105.38 SQ.M. |
|--------------|----------------|--------------|
| BALCONY AREA | 167.16 SQ.FT.  | 15.53 SQ.M.  |
| TOTAL AREA   | 1301.46 SQ.FT. | 120.91 SQ.M. |