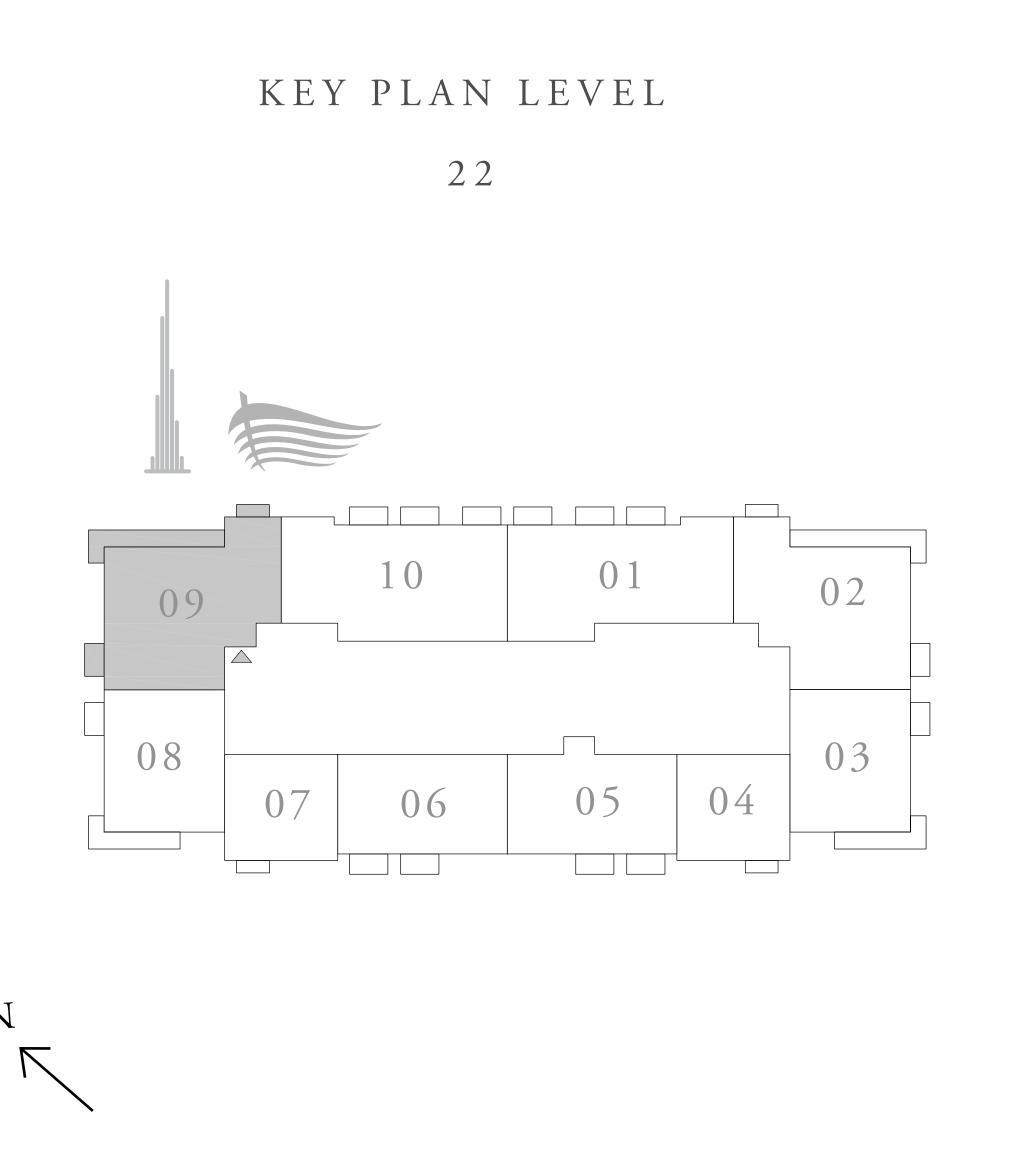

# DOWNTOWN+DUBAI THE RESIDENCES

TOWER 1

#### 3 BEDROOM TYPE C

UNIT 01 | LEVEL 22

| SUITE AREA   | 1527.61 SQ.FT. | 141.92 SQ.M. |
|--------------|----------------|--------------|
| BALCONY AREA | 136.16 SQ.FT.  | 12.65 SQ.M.  |
| TOTAL AREA   | 1663.77 SQ.FT. | 154.57 SQ.M. |