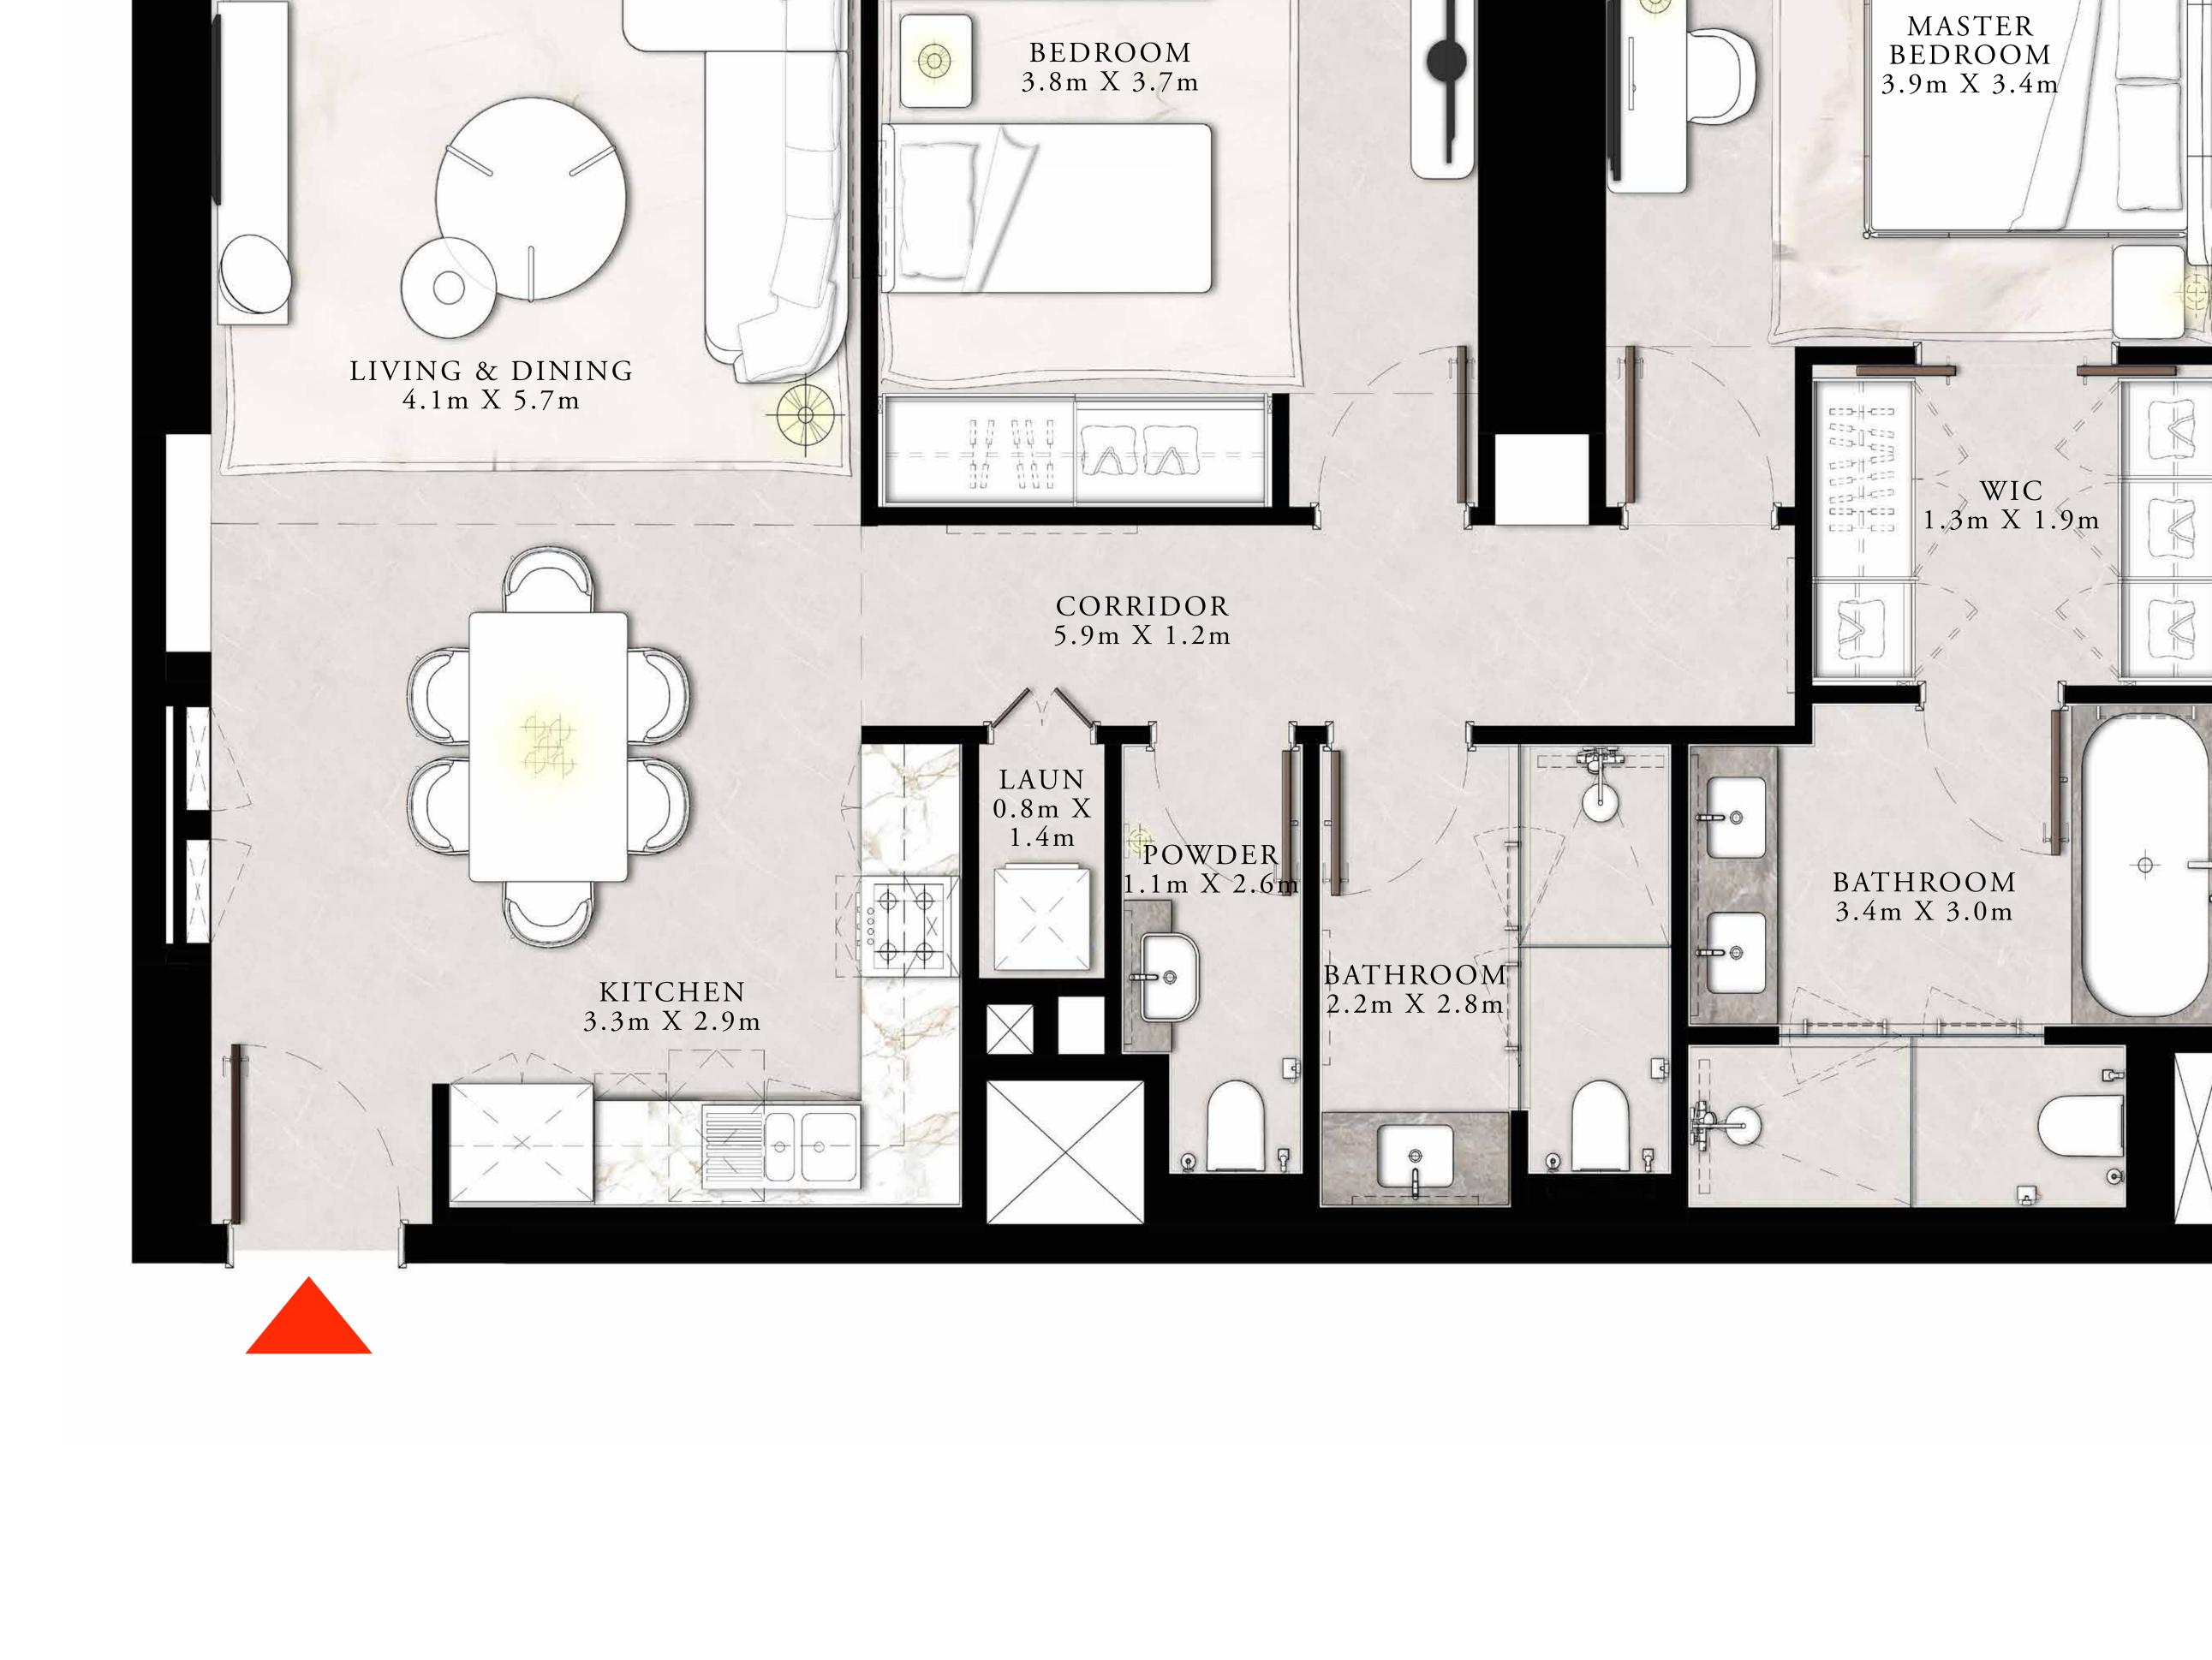

#### 3 BEDROOM TYPE A1

UNIT 02 | LEVEL 22

| SUITE AREA   | 1556.14 SQ.FT. | 144.57 SQ.M. |
|--------------|----------------|--------------|
| BALCONY AREA | 224.54 SQ.FT.  | 20.86 SQ.M.  |
| TOTAL AREA   | 1780.68 SQ.FT. | 165.43 SQ.M. |