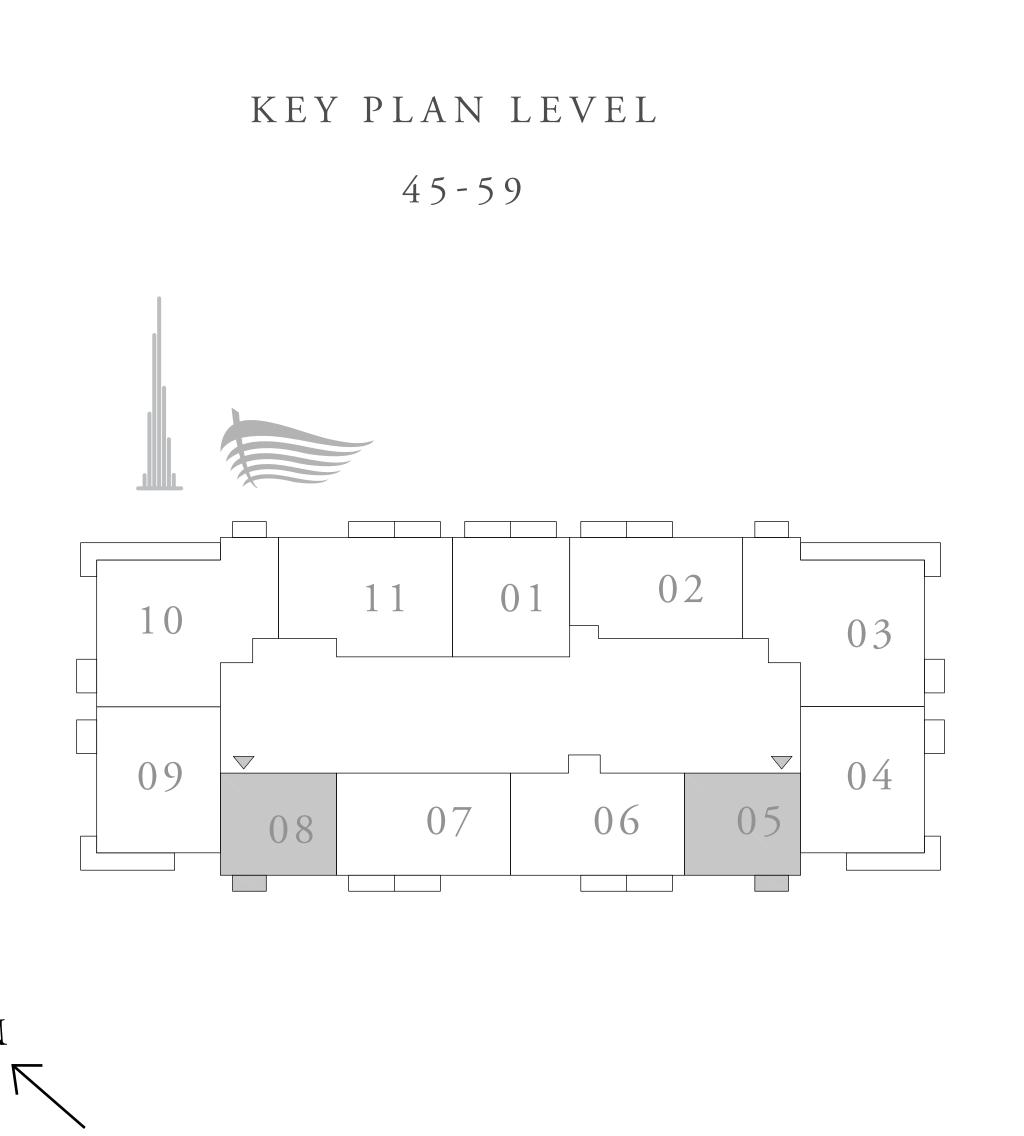

# DOWNTOWN+DUBAI THE RESIDENCES

TOWER 1

### 1 BEDROOM TYPE D

UNIT 01 | LEVEL 45-59

| SUITE AREA   | 825.27 SQ.FT. | 76.67 SQ.M. |  |
|--------------|---------------|-------------|--|
| BALCONY AREA | 88.80 SQ.FT.  | 8.25 SQ.M.  |  |
| TOTAL AREA   | 914.07 SQ.FT. | 84.92 SQ.M. |  |