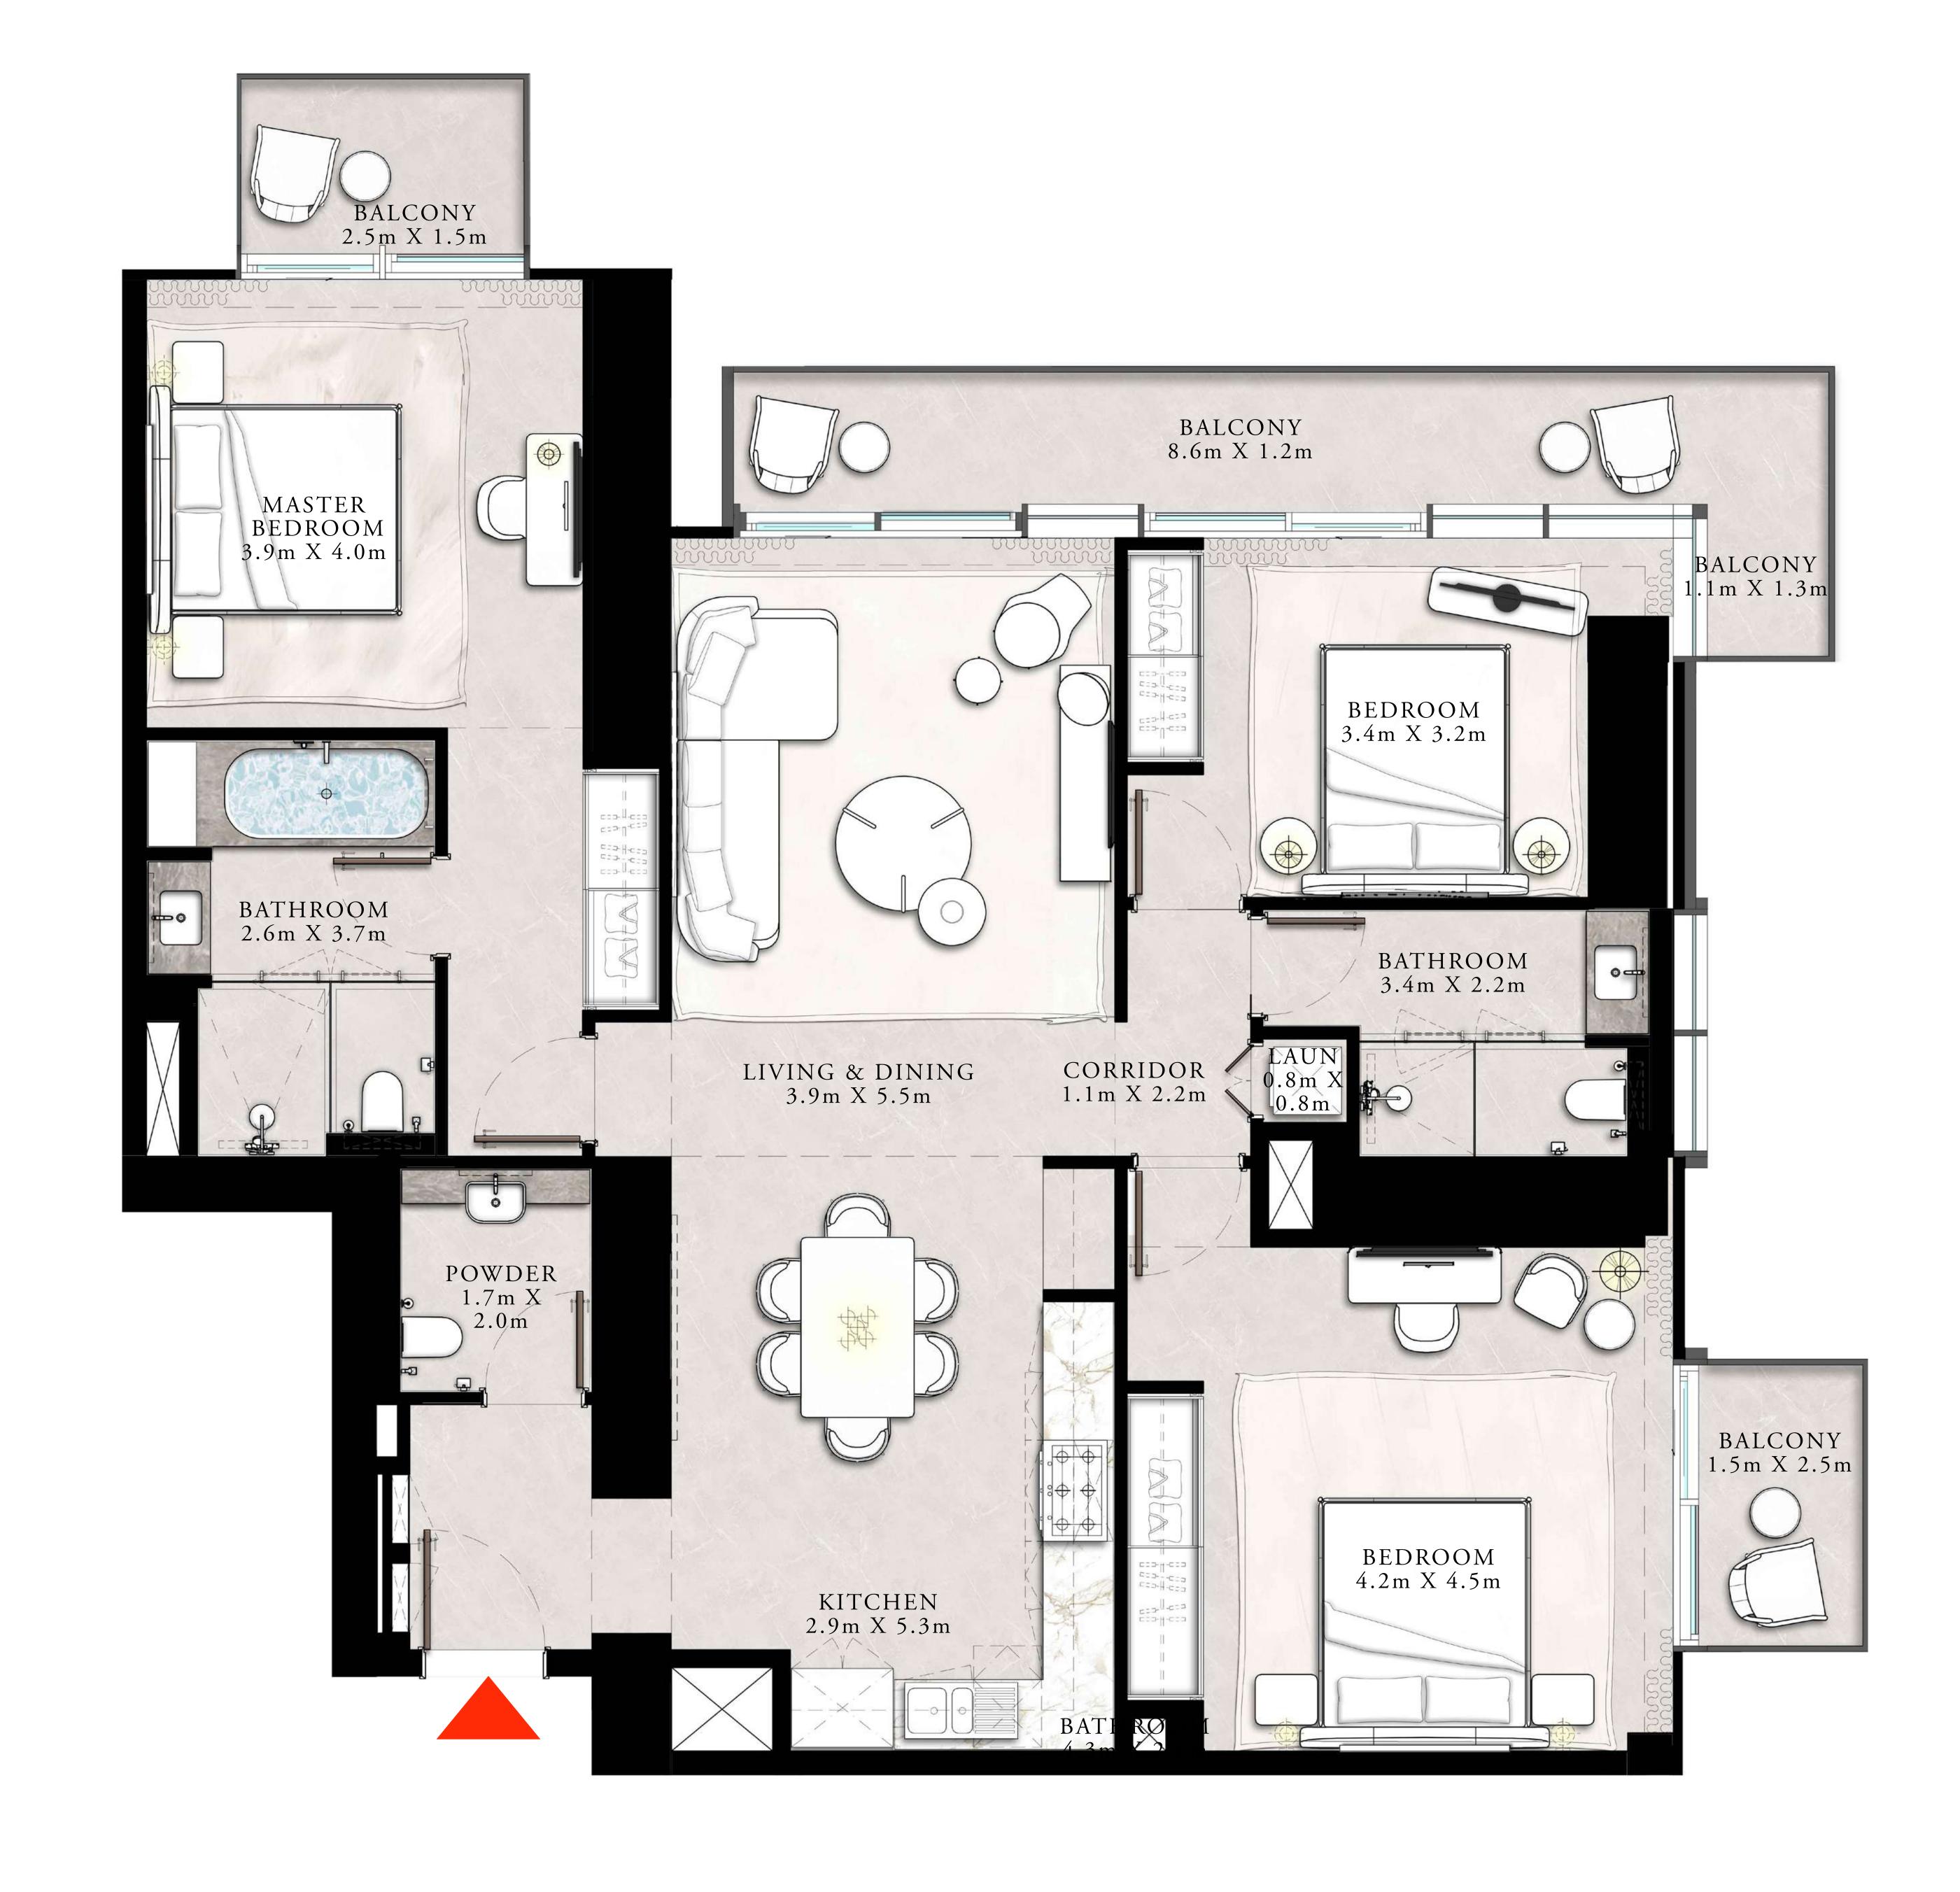

### 3 BEDROOM TYPE A

UNIT 05 | LEVEL 43

|   | SUITE AREA   | 1553.88 SQ.FT. | 144.36 SQ.M. |
|---|--------------|----------------|--------------|
|   | BALCONY AREA | 244.45 SQ.FT.  | 22.71 SQ.M.  |
| - | TOTAL AREA   | 1798.33 SQ.FT. | 167.07 SQ.M. |