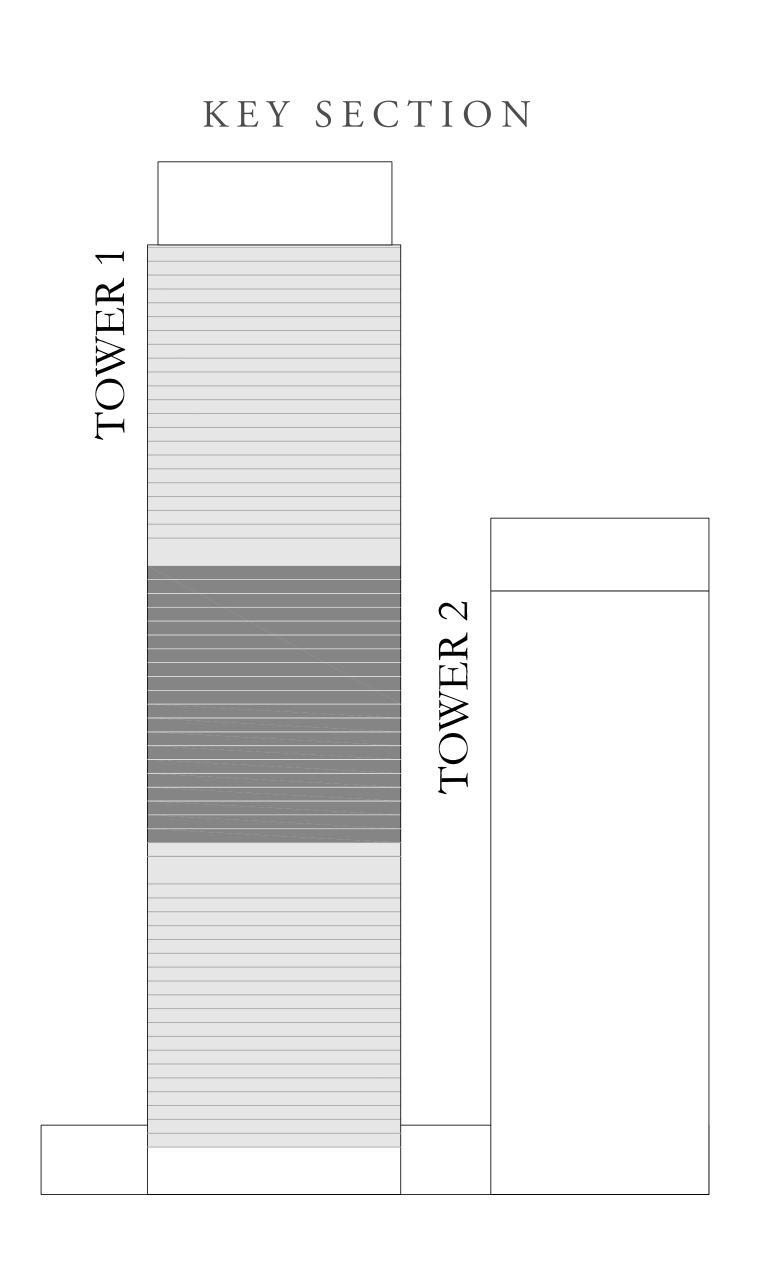

LCONY AREA | 45.21 SQ.FT.  | 4.20 SQ.M.  |
| TOTAL AREA   | 810.31 SQ.FT. | 75.28 SQ.M. |









# DOWNTOWN+DUBAI THE RESIDENCES

TOWER 1

#### 2 BEDROOM TYPE E1

UNIT 05 | LEVEL 23-42

| SUITE AREA   | 1093.61 SQ.FT. | 101.60 SQ.M. |  |
|--------------|----------------|--------------|--|
| BALCONY AREA | 150.91 SQ.FT.  | 14.02 SQ.M.  |  |
| TOTAL AREA   | 1244.52 SQ.FT. | 115.62 SQ.M. |  |









# DOWNTOWN+DUBAI THE RESIDENCES

TOWER 1

### 2 BEDROOM TYPE D1

UNIT 06 | LEVEL 23-42

| SUITE AREA   | 1060.14 TO 1060.46<br>SQ.FT. | 98.49 TO 98.52<br>SQ.M.   |
|--------------|------------------------------|---------------------------|
| BALCONY AREA | 150.91 TO 151.34 SQ.FT.      | 14.02 TO 14.06 SQ.M.      |
| TOTAL AREA   | 1211.37 TO 1211.48<br>SQ.FT. | 112.54 TO 112.55<br>SQ.M. |









# DOWNTOWN+DUBAI THE RESIDENCES

TOWER 1

### 3 BEDROOM TYPE A

UNIT 09 | LEVEL 23-42

| SUITE AREA   | 1553.88 SQ.FT. | 144.36 SQ.M. |
|--------------|----------------|--------------|
| BALCONY AREA | 244.45 SQ.FT.  | 22.71 SQ.M.  |
| TOTAL AREA   | 1798.33 SQ.FT. | 167.07 SQ.M. |









# DOWNTOWN+DUBAI THE RESIDENCES

TOWER 1

### 3 BEDROOM TYPE B1

UNIT 10 | LEVEL 23-42

| SUITE AREA   | 1616.95 TO 1617.28<br>SQ.FT. | 150.22 TO 150.25<br>SQ.M. |
|--------------|------------------------------|---------------------------|
| BALCONY AREA | 226.80 TO 227.12 SQ.FT.      | 21.07 TO 21.10 SQ.M.      |
| TOTAL AREA   | 1844.07 TO 1844.08<br>SQ.FT. | 171.32 SQ.M.              |









# DOWNTOWN+DUBAI THE RESIDENCES

TOWER 1

### 3 BEDROOM TYPE C1

UNIT 01 | LEVEL 43

| SUITE AREA   |