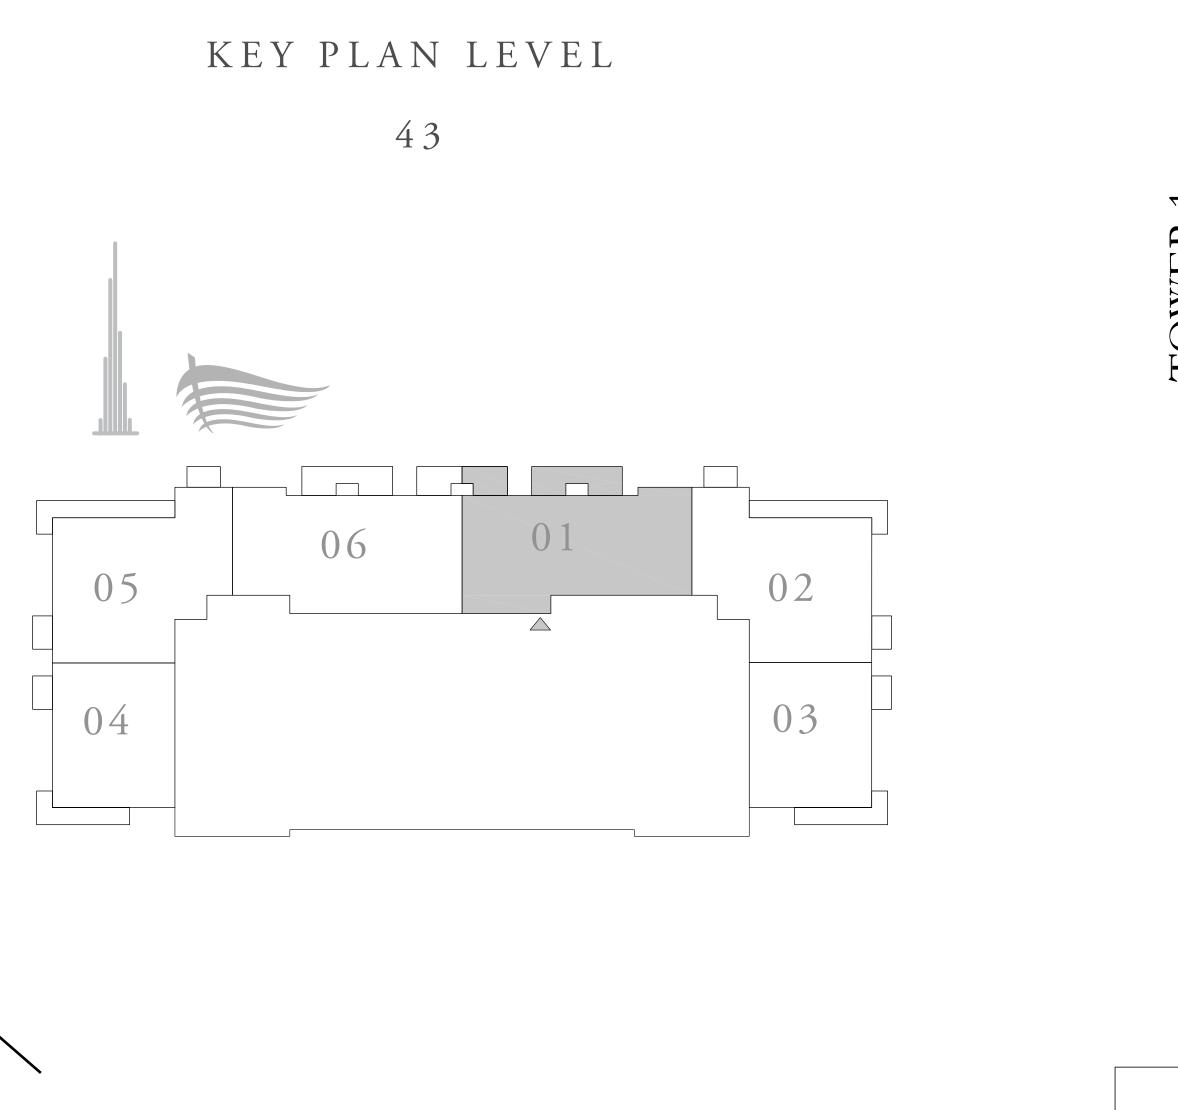

# DOWNTOWN+DUBAI THE RESIDENCES

TOWER 1

### 3 BEDROOM TYPE C1

UNIT 01 | LEVEL 43

| SUITE AREA   | 1527.61 SQ.FT. | 141.92 SQ.M. |
|--------------|----------------|--------------|
| BALCONY AREA | 226.80 SQ.FT.  | 21.07 SQ.M.  |
| TOTAL AREA   | 1754.41 SQ.FT. | 162.99 SQ.M. |