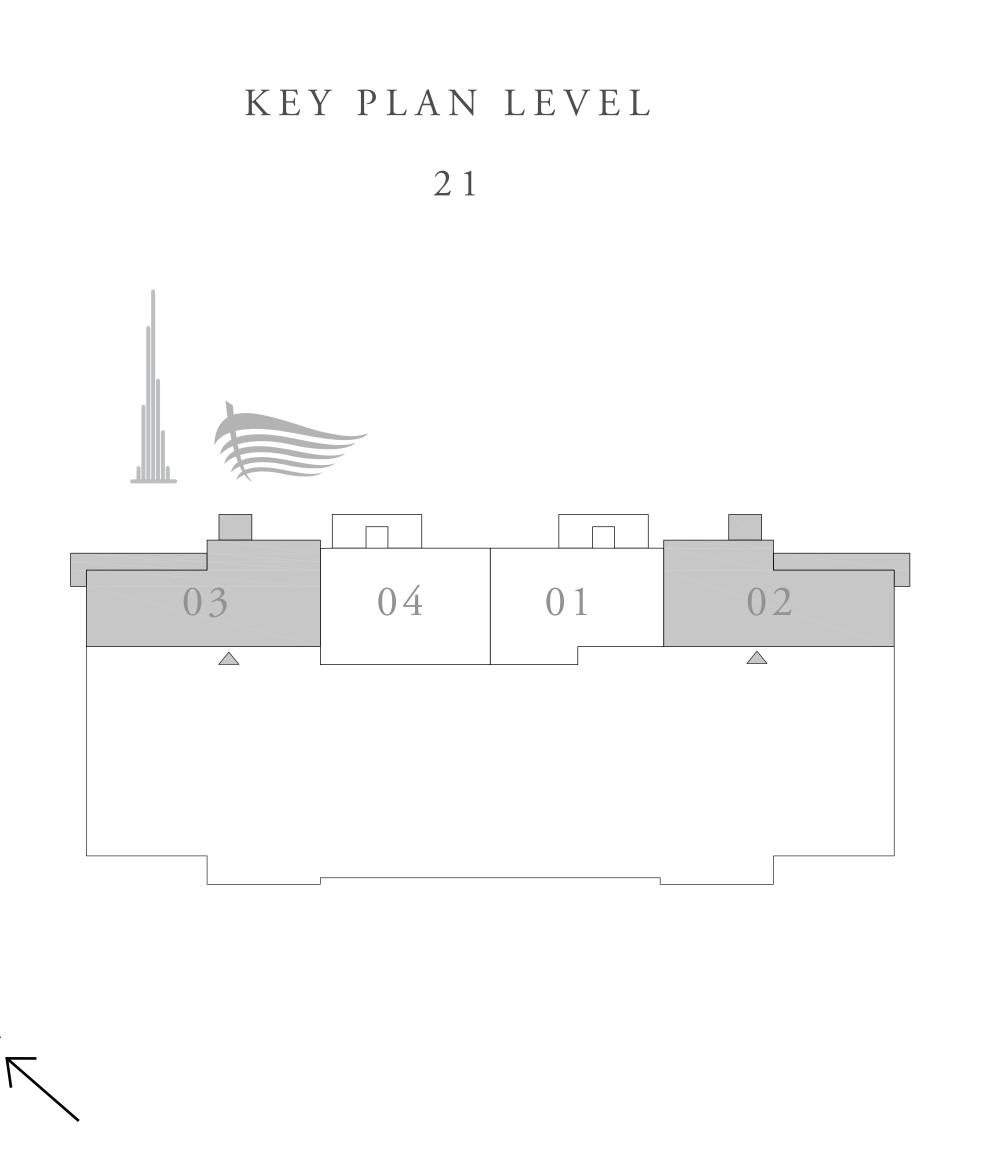

## DOWNTOWN+DUBAI THE RESIDENCES

#### TOWER 1

#### 2 BEDROOM TYPE C

UNIT 01 | LEVEL 21

| SUITE AREA   | 1134.19 SQ.FT. | 105.37 SQ.M. |
|--------------|----------------|--------------|
| BALCONY AREA | 167.16 SQ.FT.  | 15.53 SQ.M.  |
| TOTAL AREA   | 1301.35 SQ.FT. | 120.90 SQ.M. |