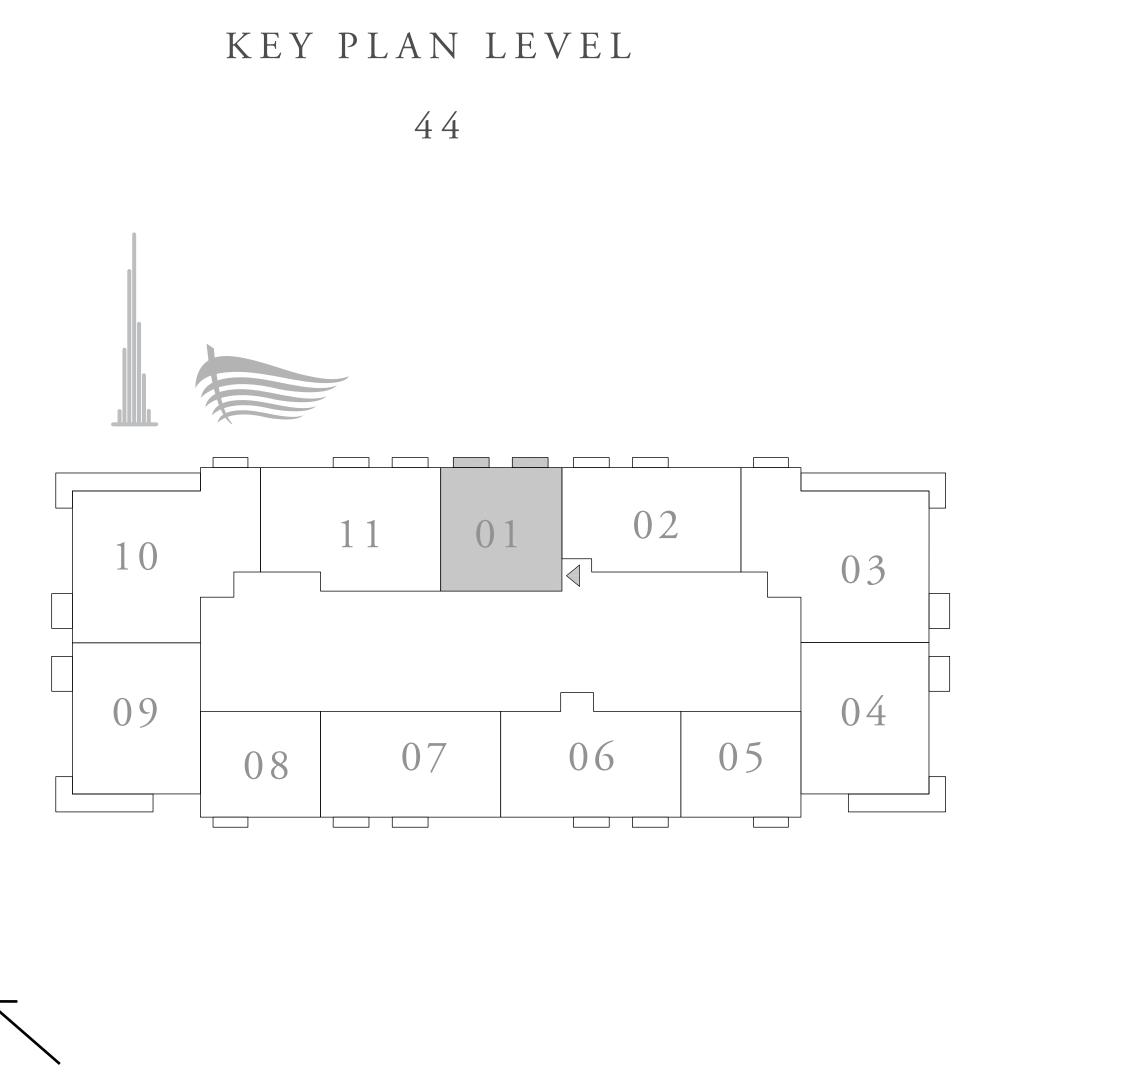

### 1 BEDROOM TYPE D1

UNIT 01 | LEVEL 44

| SUITE AREA   | 825.27 SQ.FT. | 76.67 SQ.M. |
|--------------|---------------|-------------|
| BALCONY AREA | 48.11 SQ.FT.  | 4.47 SQ.M.  |
| TOTAL AREA   | 873.38 SQ.FT. | 81.14 SQ.M. |