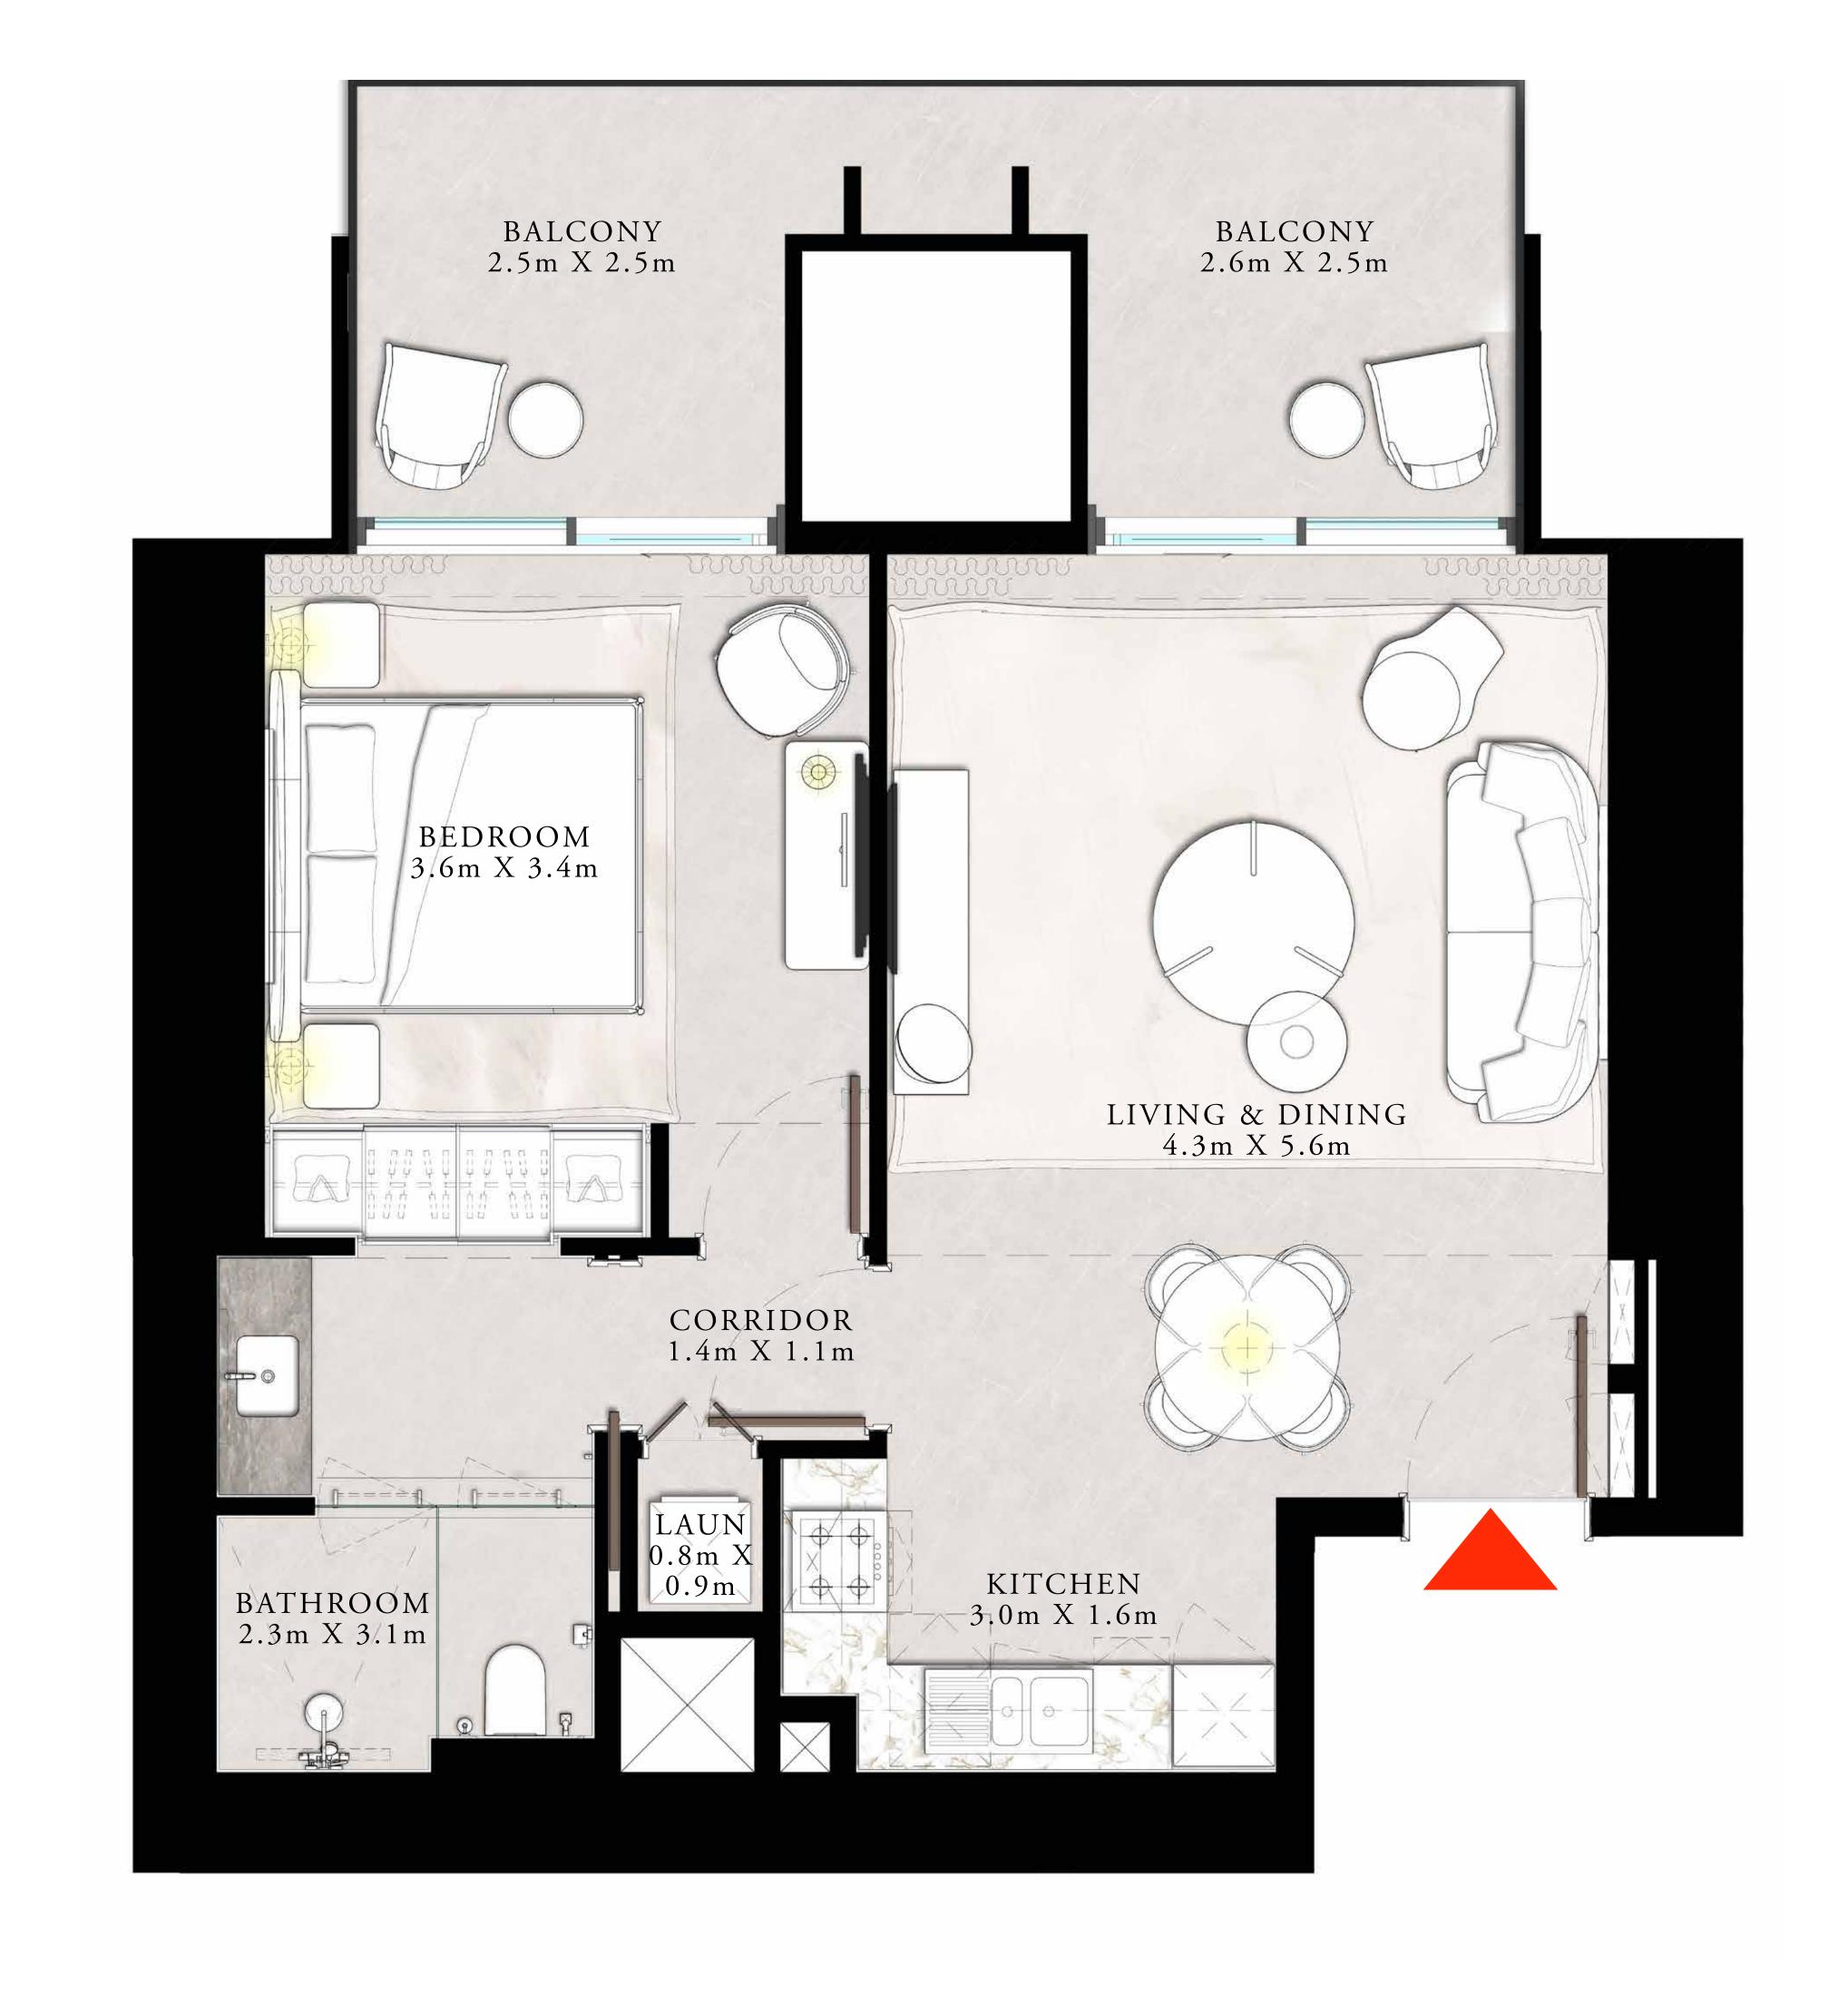

## DOWNTOWN+DUBAI THE RESIDENCES

TOWER 1

#### 1 BEDROOM TYPE B

UNIT 07 | LEVEL 04-20

|   | SUITE AREA   | 704.61 SQ.FT. | 65.46 SQ.M. |
|---|--------------|---------------|-------------|
|   | BALCONY AREA | 167.16 SQ.FT. | 15.53 SQ.M. |
| - | TOTAL AREA   | 871.77 SQ.FT. | 80.99 SQ.M. |