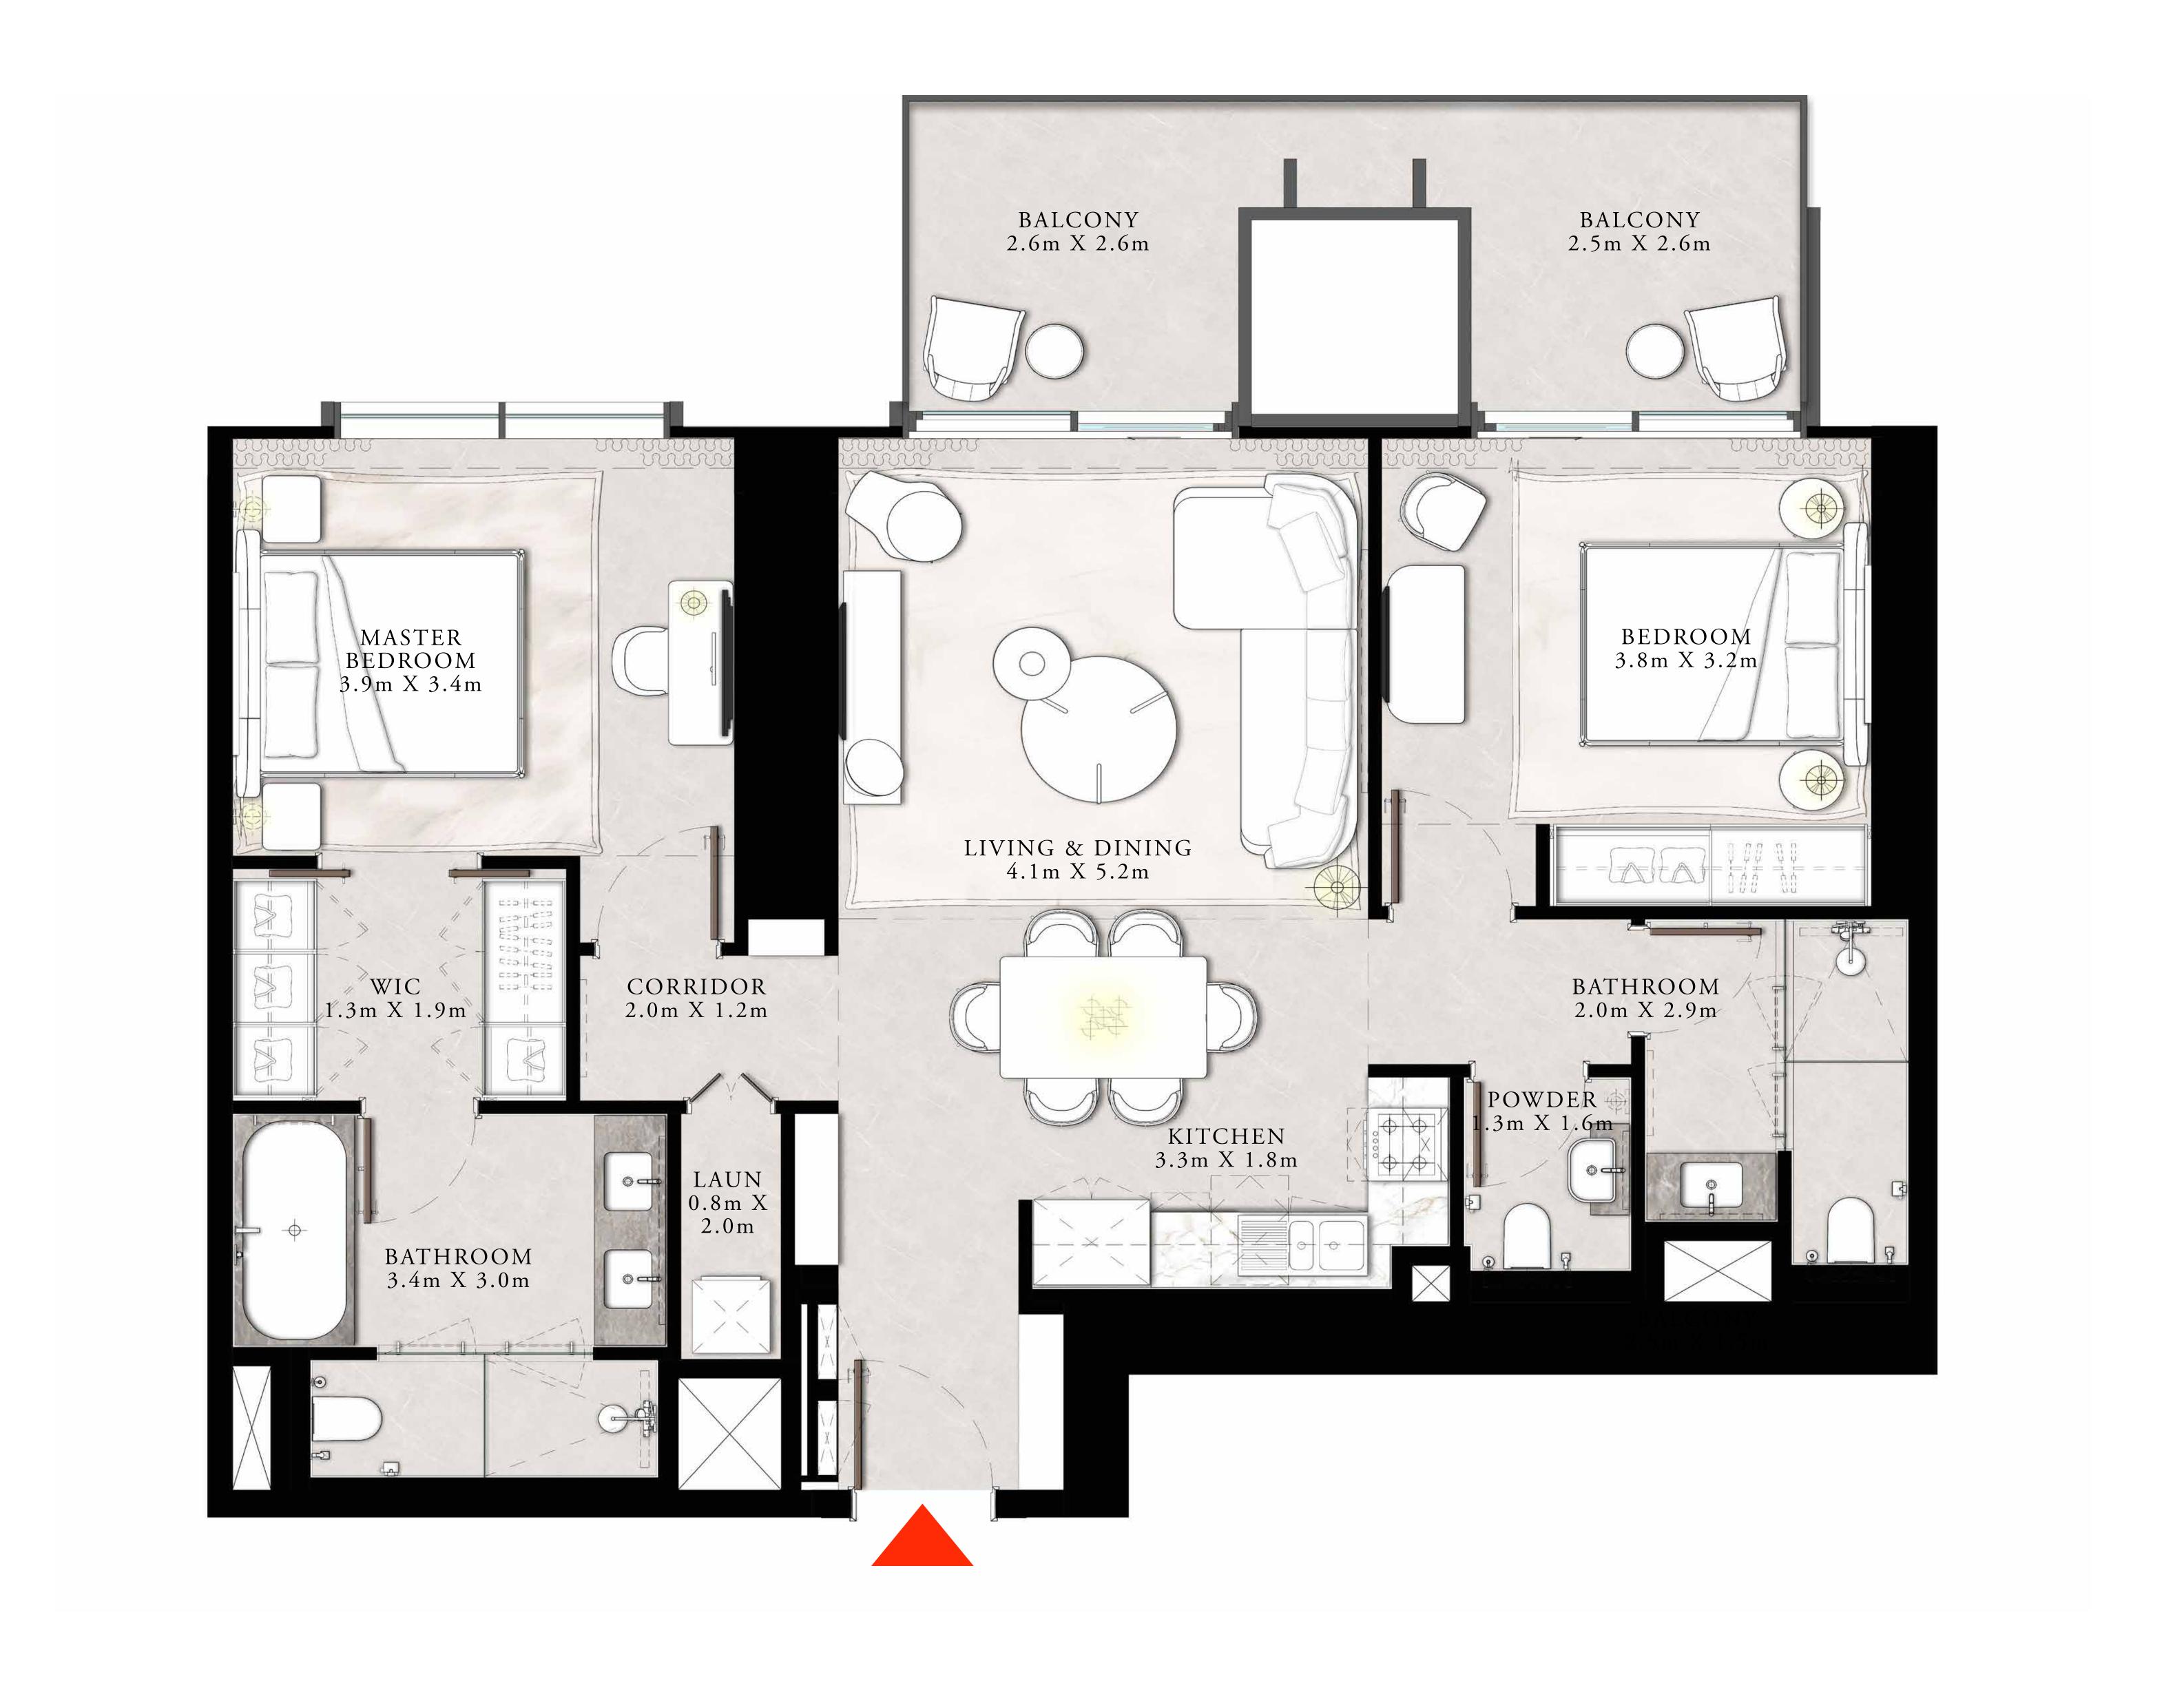

#### 2 BEDROOM TYPE A 1

UNIT 03 | LEVEL PODIUM 2

| SUITE AREA   | 1071.22 SQ.FT. | 99.52 SQ.M.  |  |
|--------------|----------------|--------------|--|
| BALCONY AREA | 157.05 SQ.FT.  | 14.59 SQ.M.  |  |
| TOTAL AREA   | 1228.27 SQ.FT. | 114.11 SQ.M. |  |