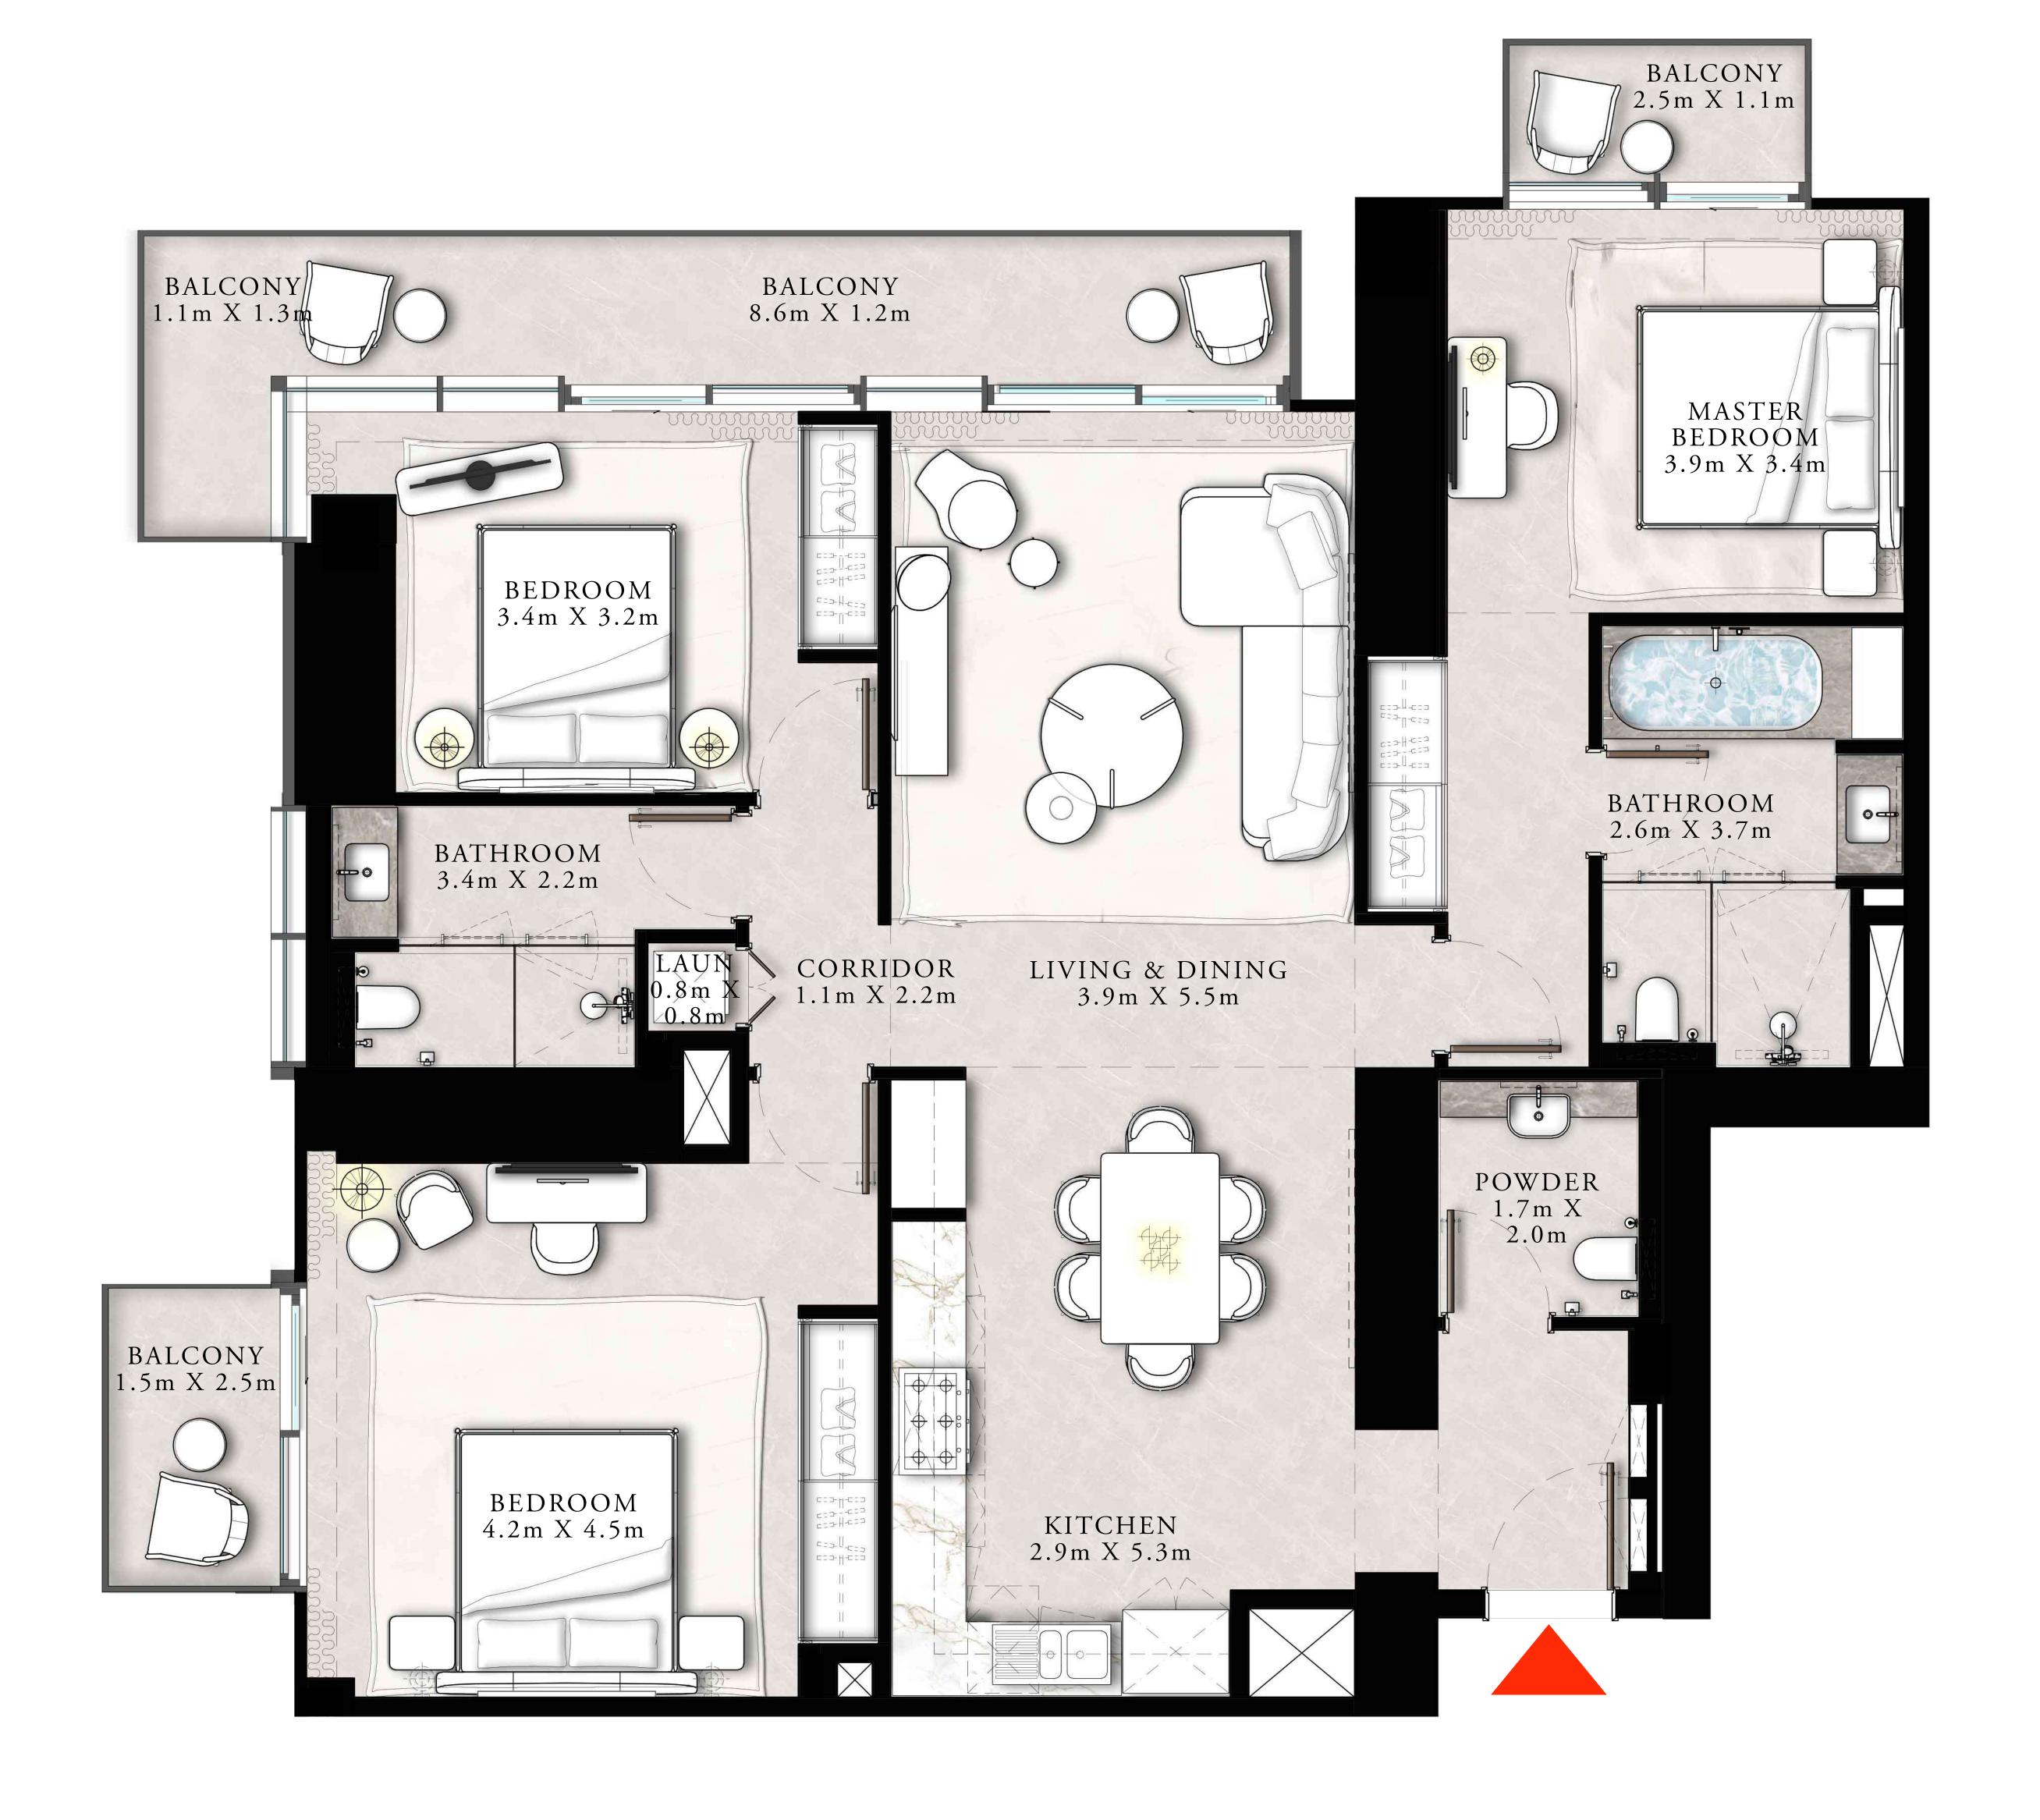

# DOWNTOWN+DUBAI THE RESIDENCES

TOWER 1

### 2 BEDROOM TYPE G1

UNIT 11 | LEVEL 45-59

| SUITE AREA   | 1186.94 SQ.FT. | 110.27 SQ.M. |  |
|--------------|----------------|--------------|--|
| BALCONY AREA | 88.37 SQ.FT.   | 8.21 SQ.M.   |  |
| TOTAL AREA   | 1275.31 SQ.FT. | 118.48 SQ.M. |  |