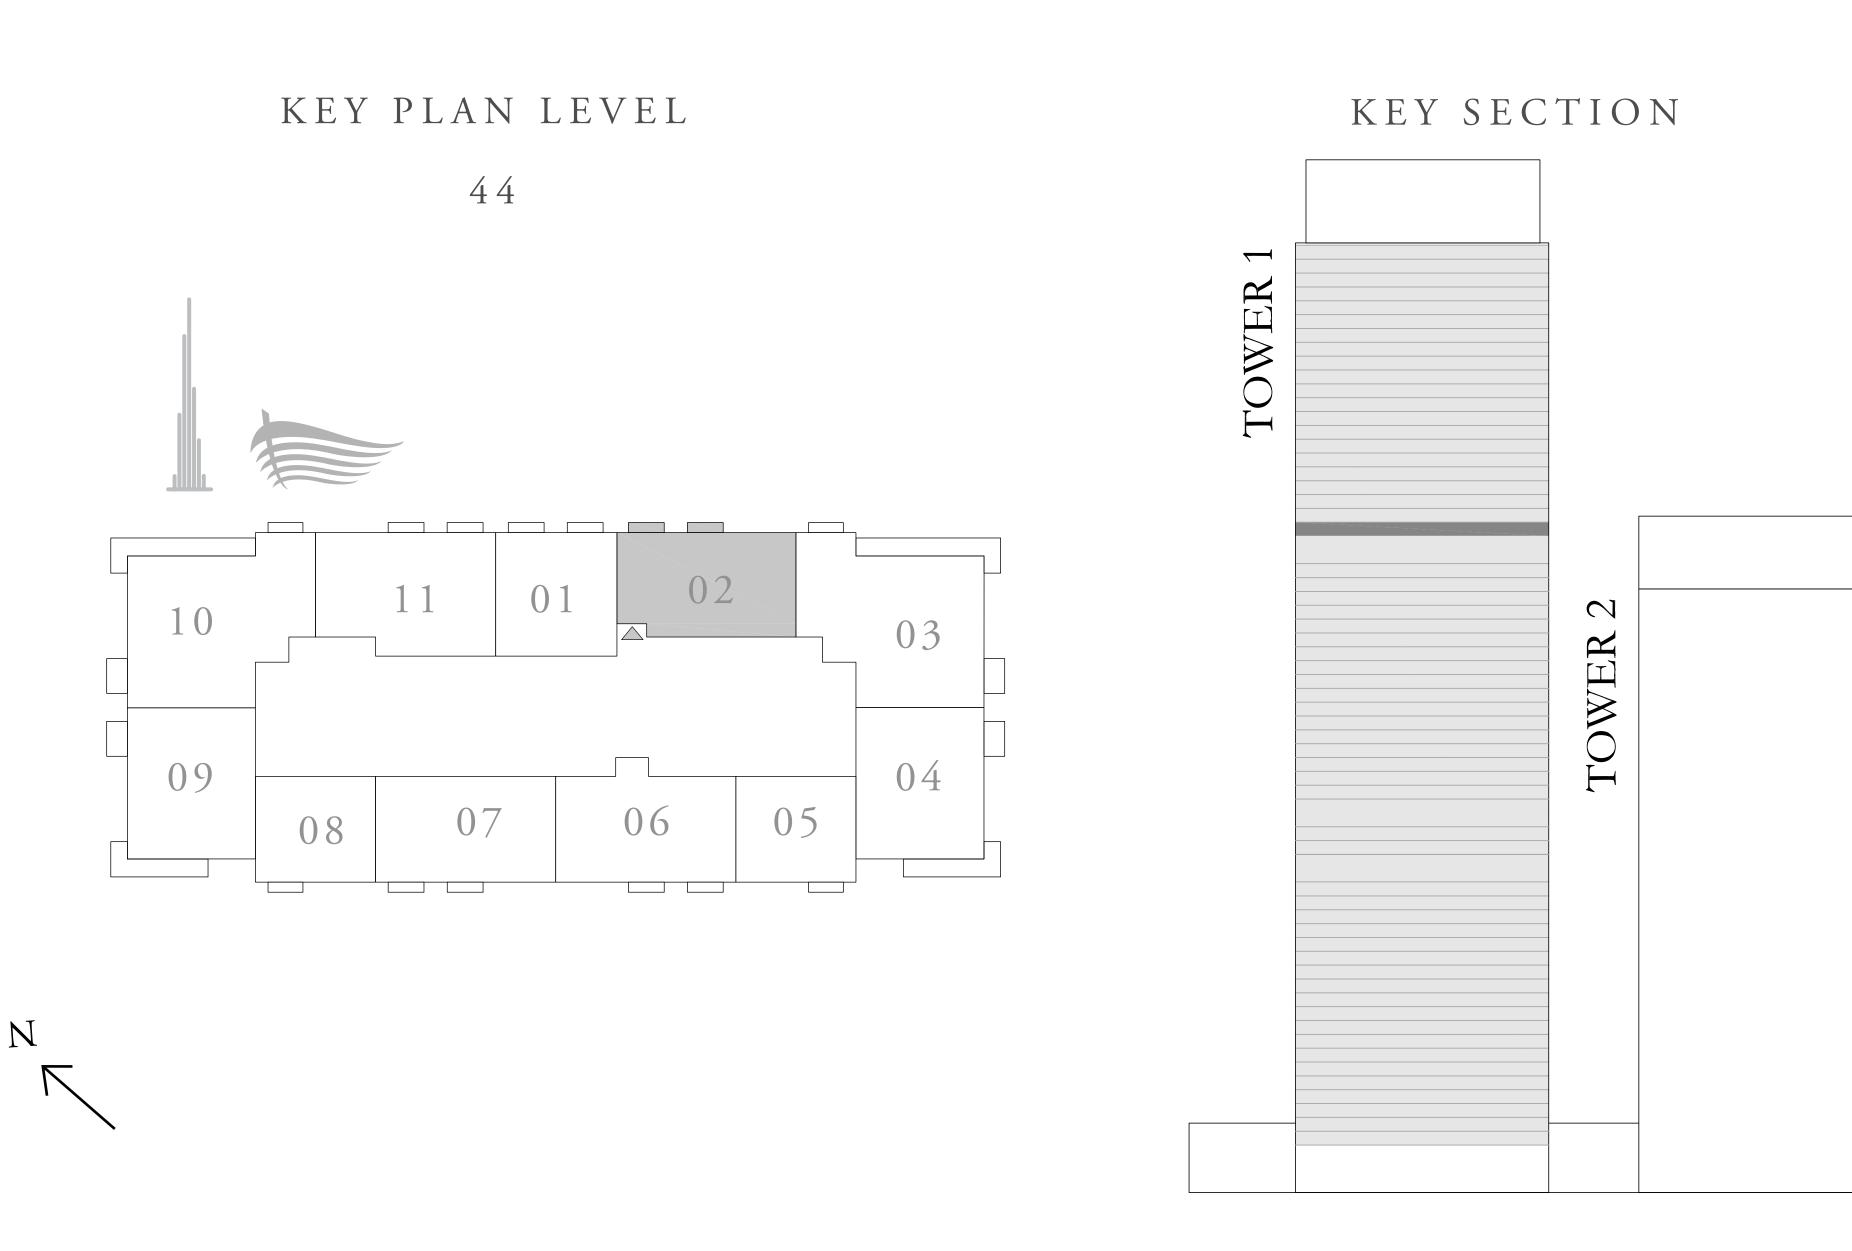

#### 1 BEDROOM TYPE F

UNITS 02 & 05 | LEVEL PODIUM 2

| SUITE AREA   | 750.78 SQ.FT. | 69.75 SQ.M. |
|--------------|---------------|-------------|
| BALCONY AREA | 56.62 SQ.FT.  | 5.26 SQ.M.  |
| TOTAL AREA   | 807.40 SQ.FT. | 75.01 SQ.M. |