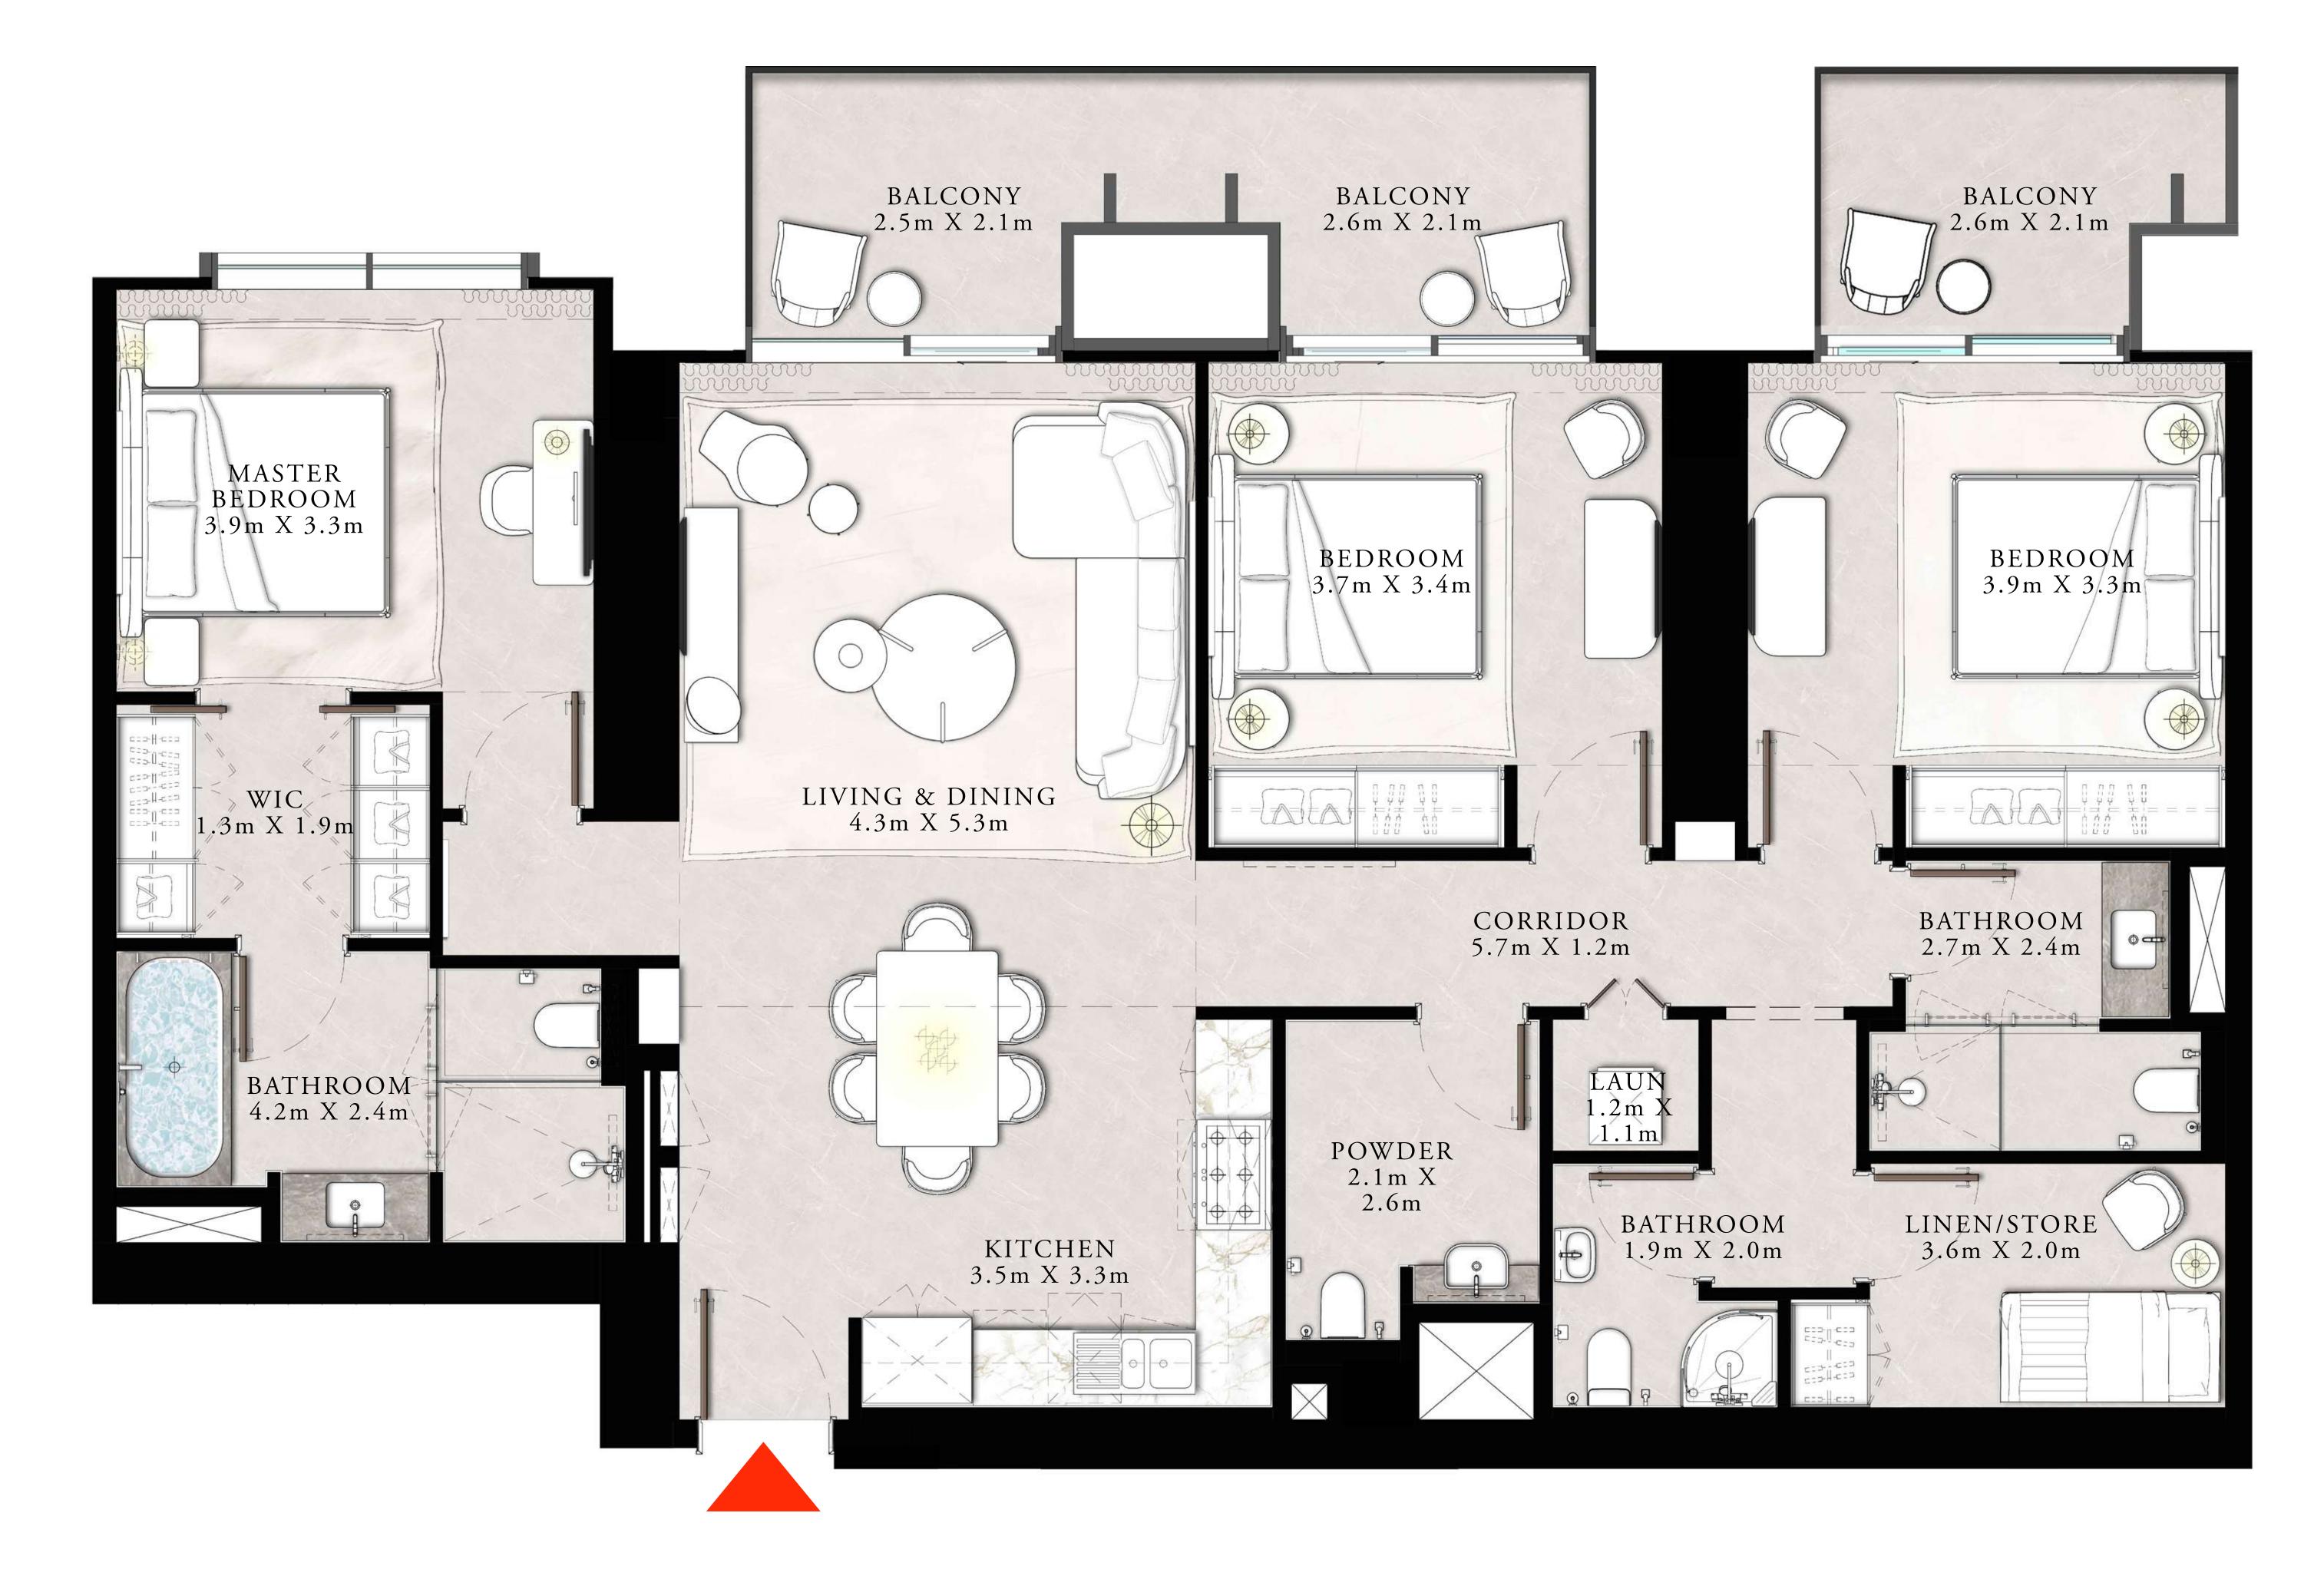

### 3 BEDROOM TYPE A

UNIT 09 | LEVEL 23-42

| SUITE AREA   | 1553.88 SQ.FT. | 144.36 SQ.M. |
|--------------|----------------|--------------|
| BALCONY AREA | 244.45 SQ.FT.  | 22.71 SQ.M.  |
| TOTAL AREA   | 1798.33 SQ.FT. | 167.07 SQ.M. |