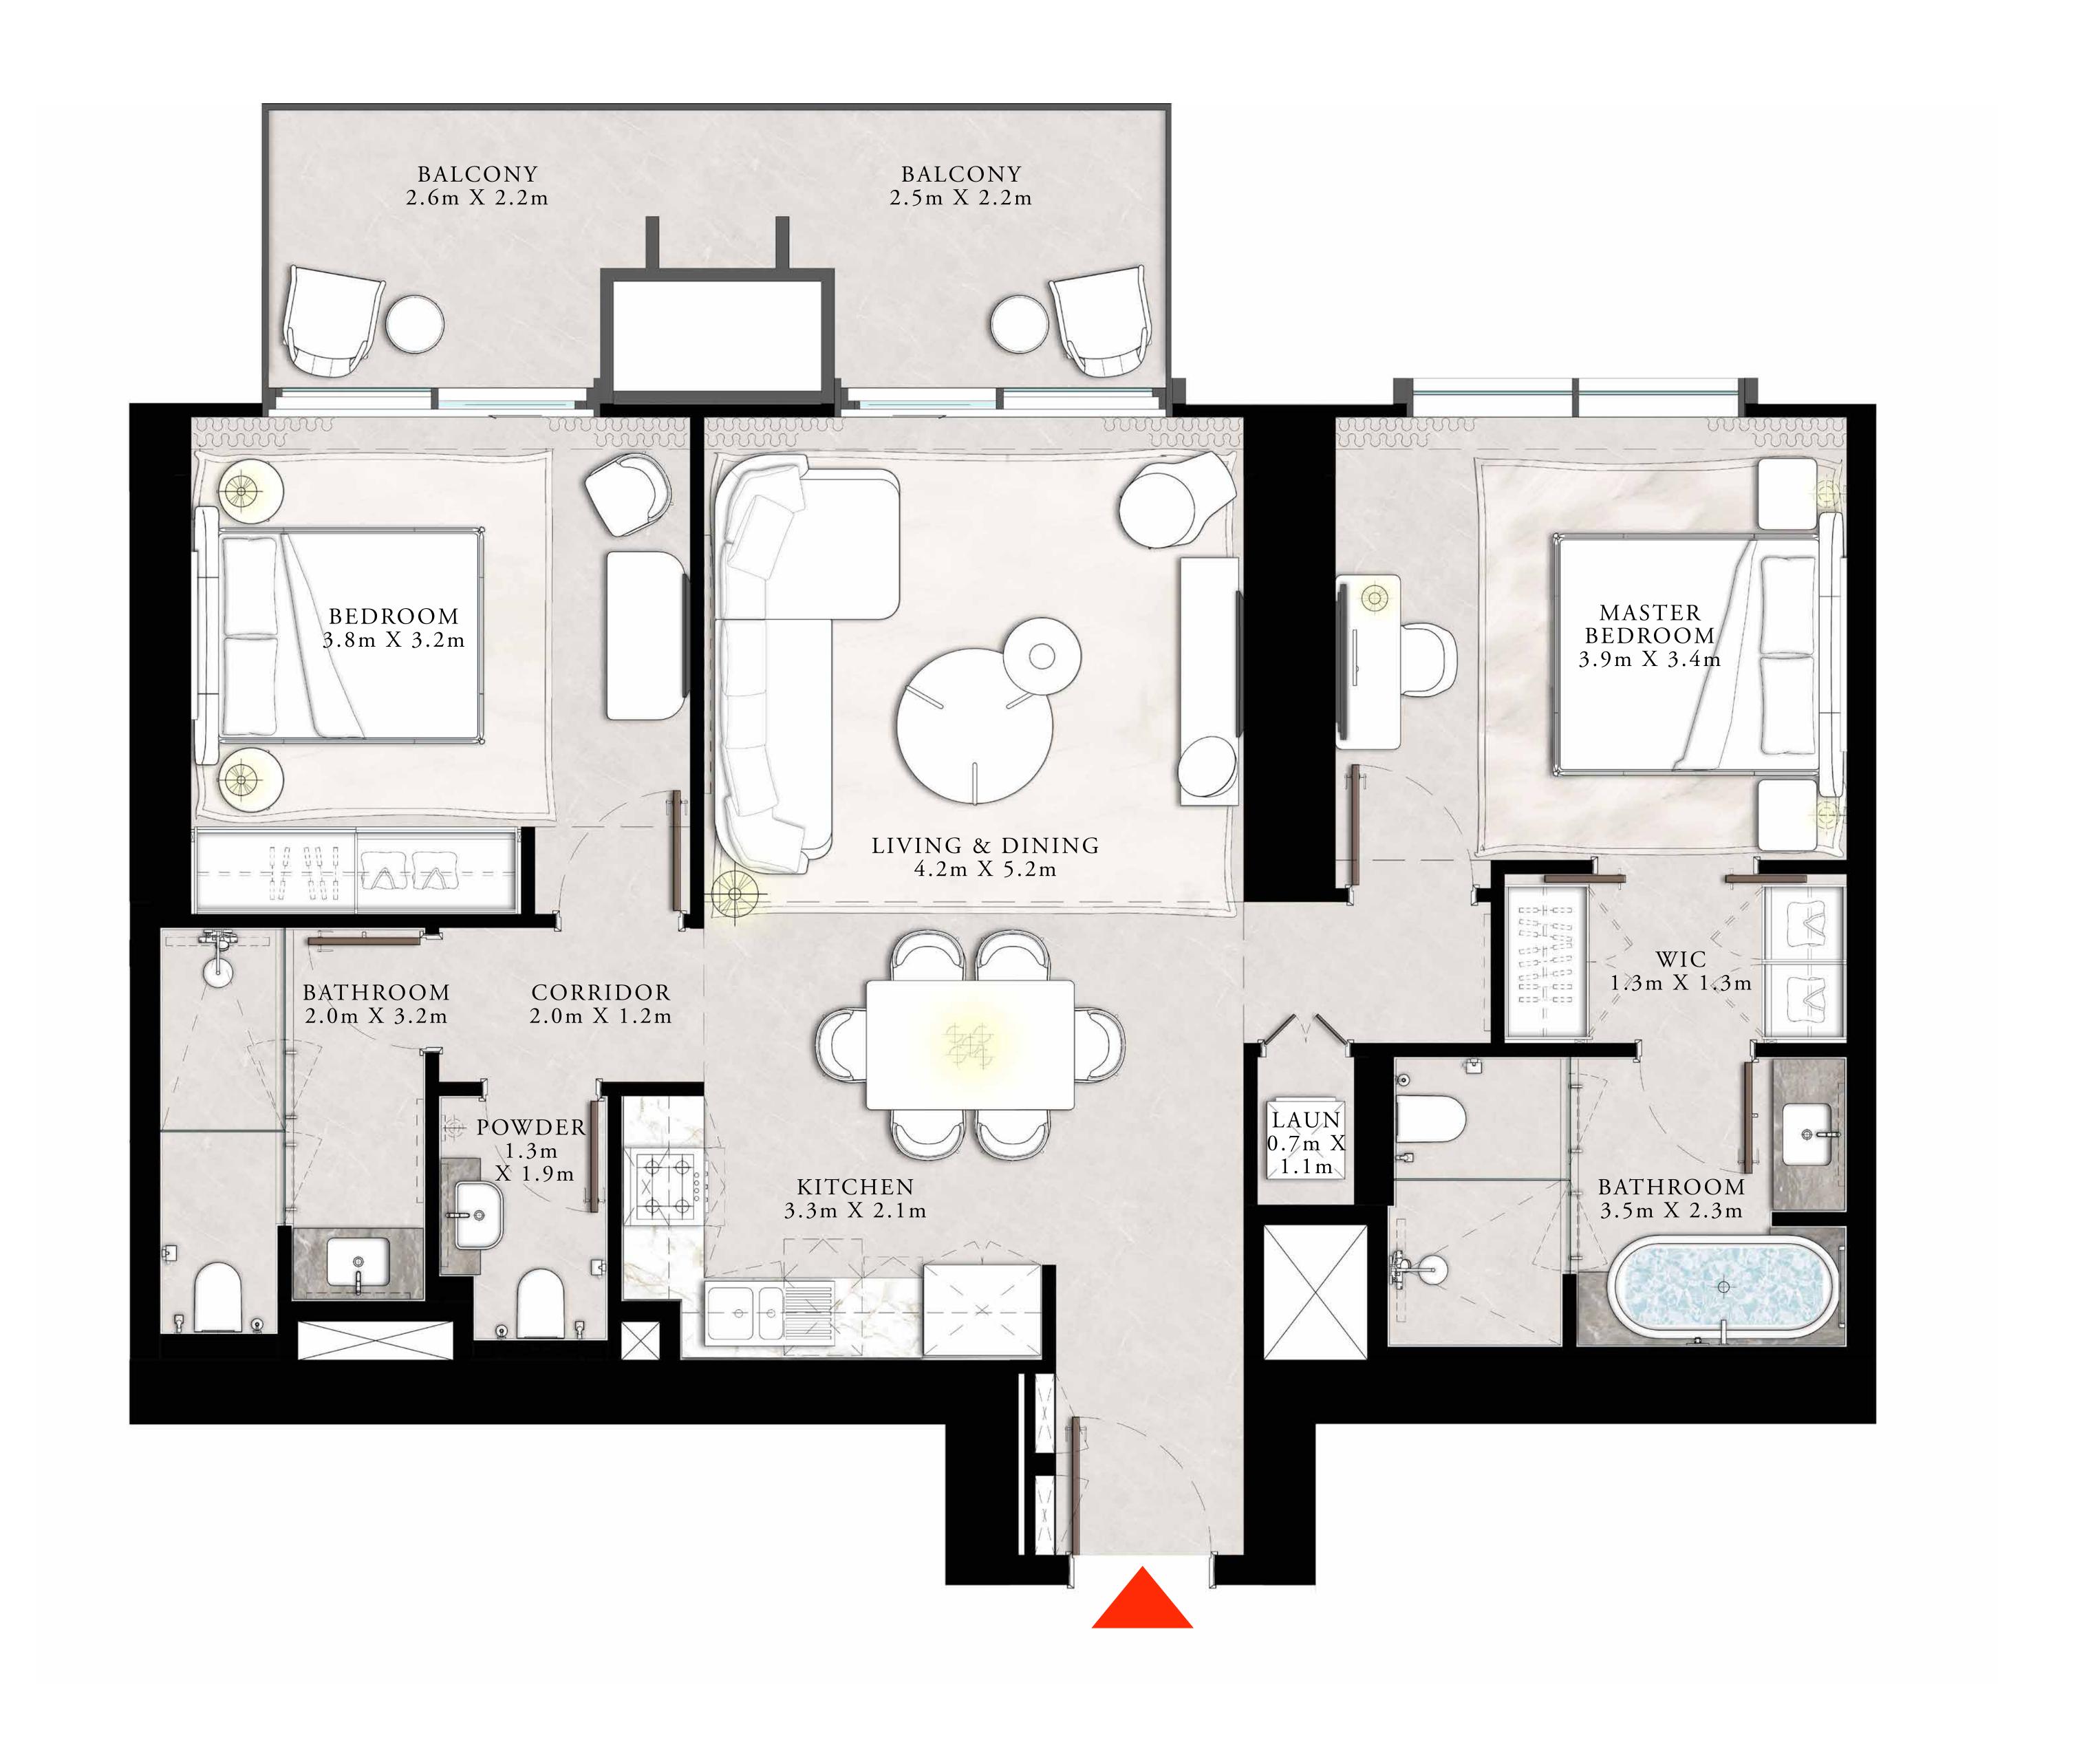

# DOWNTOWN+DUBAI THE RESIDENCES

TOWER 1

### 2 BEDROOM TYPE D1

UNIT 06 | LEVEL 23-42

| SUITE AREA   | 1060.14 TO 1060.46<br>SQ.FT. | 98.49 TO 98.52<br>SQ.M.   |
|--------------|------------------------------|---------------------------|
| BALCONY AREA | 150.91 TO 151.34 SQ.FT.      | 14.02 TO 14.06 SQ.M.      |
| TOTAL AREA   | 1211.37 TO 1211.48<br>SQ.FT. | 112.54 TO 112.55<br>SQ.M. |