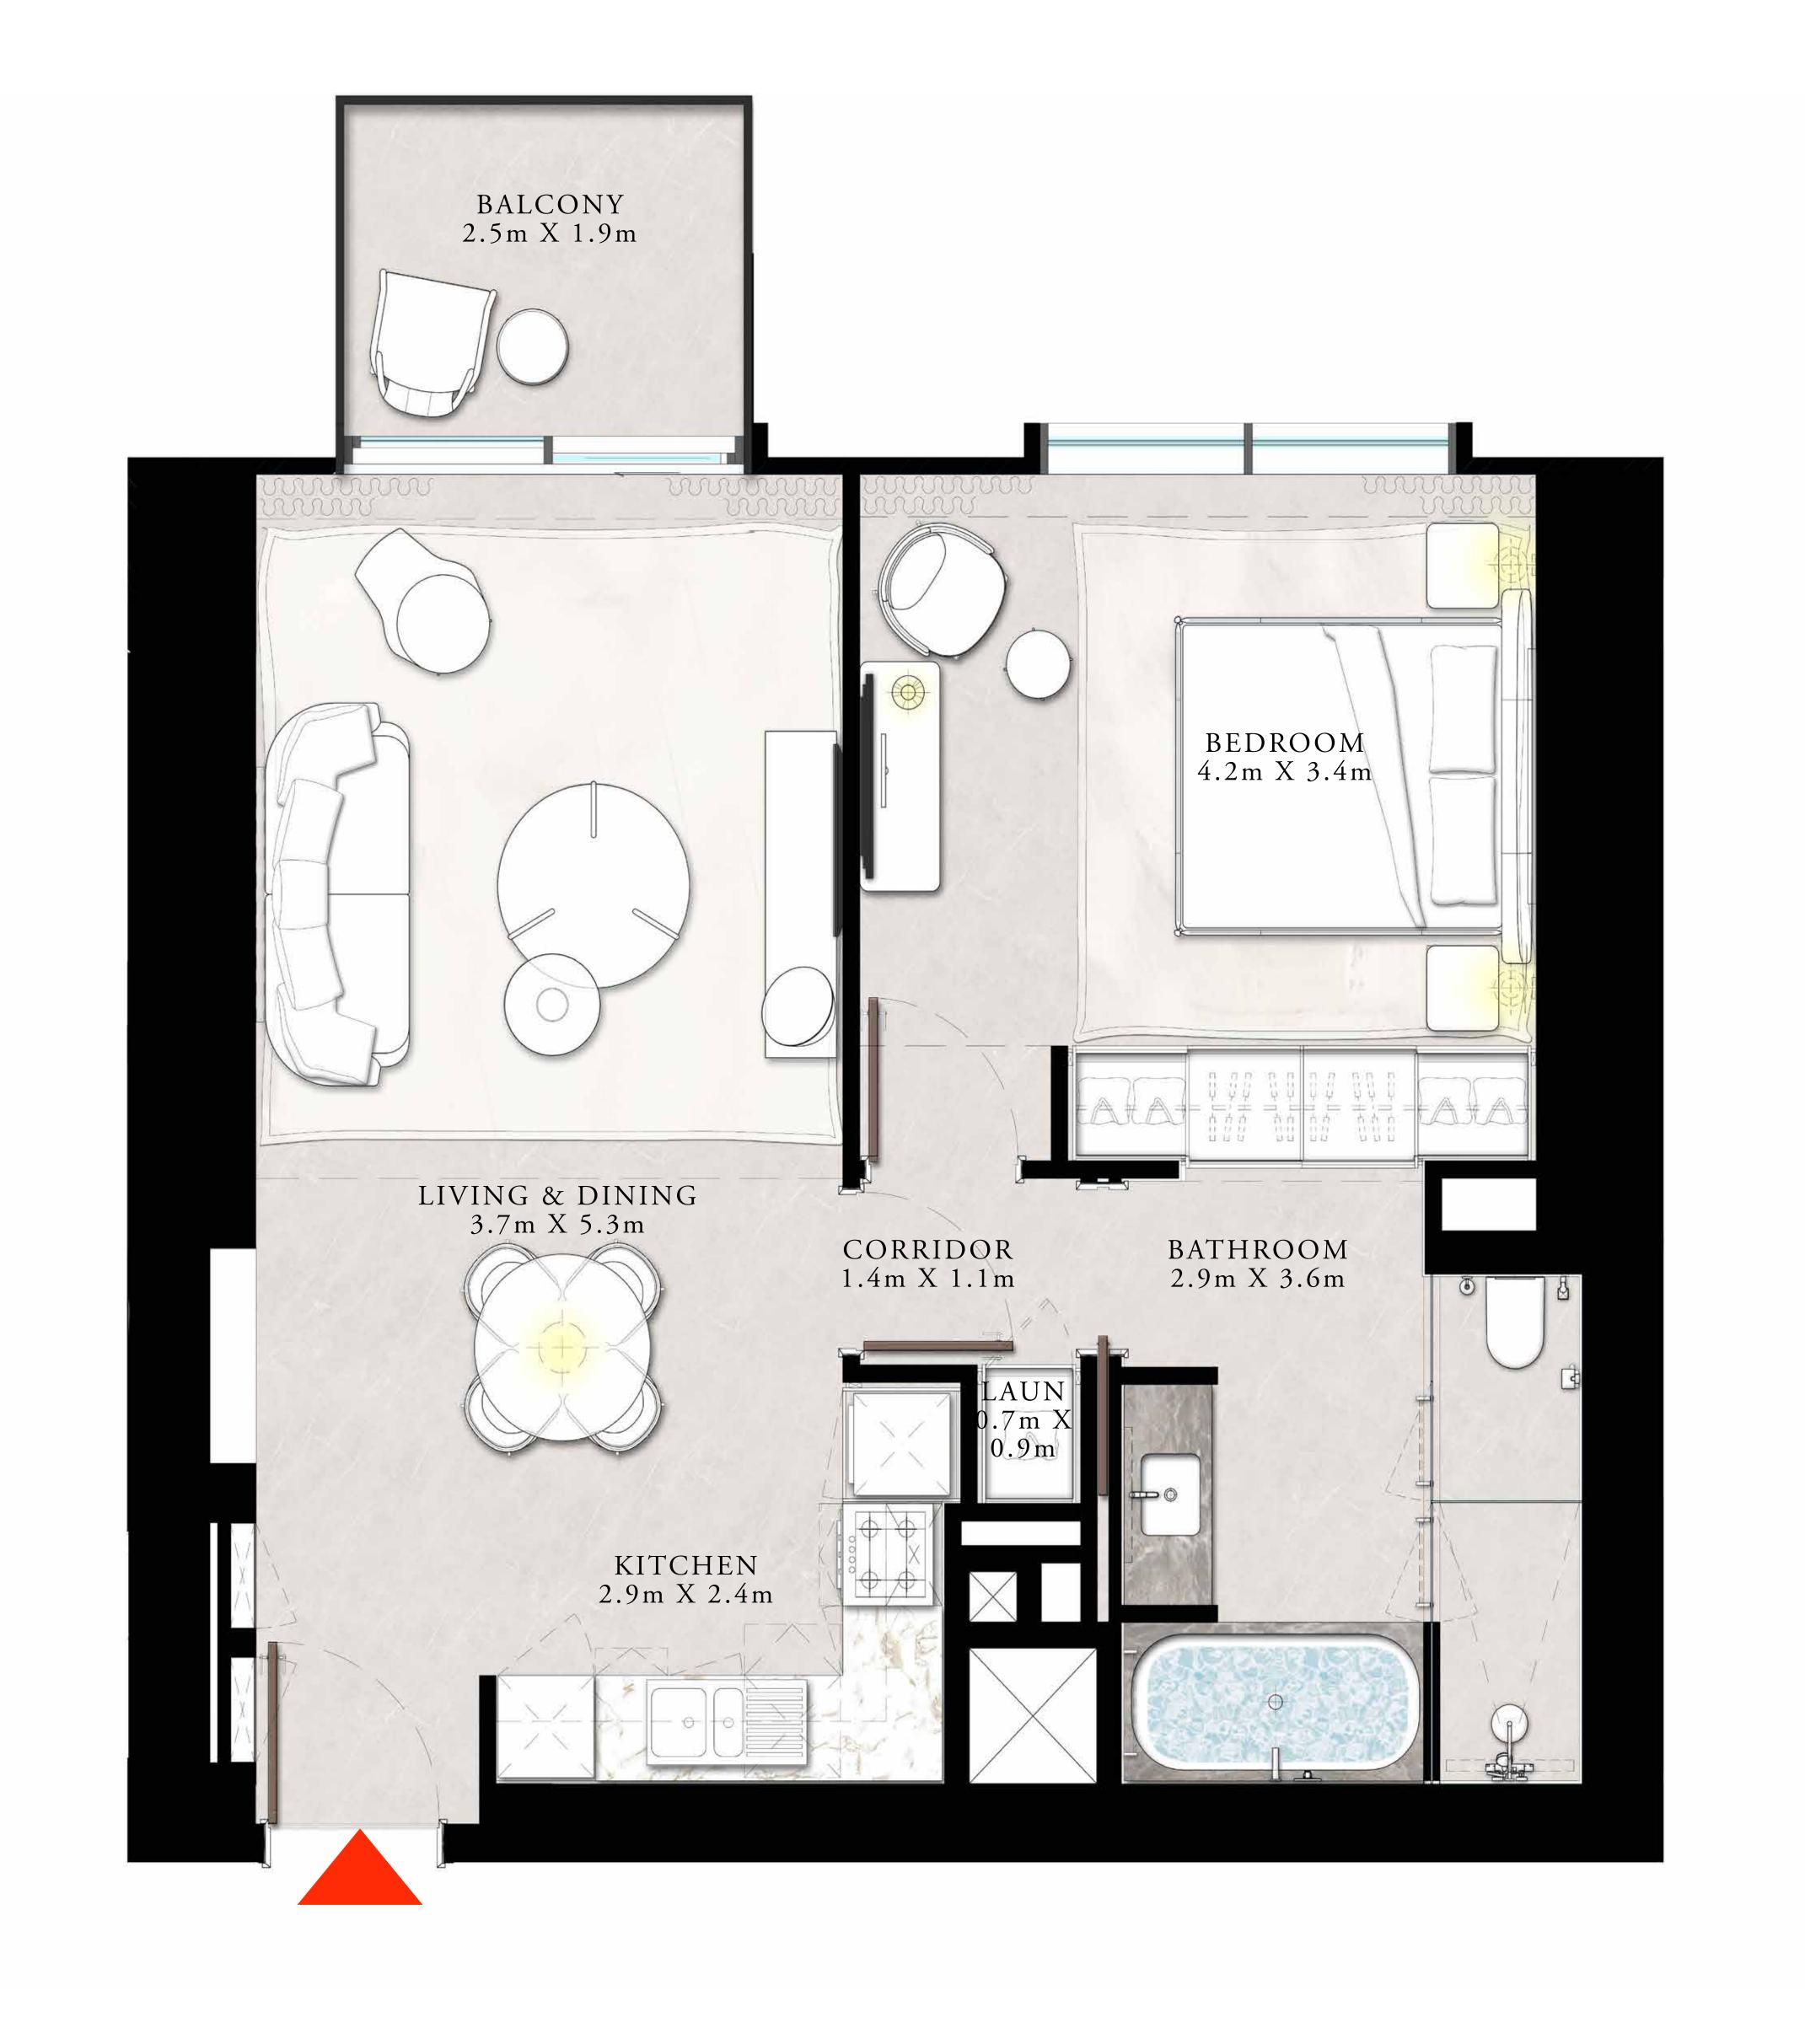

#### 1 BEDROOM TYPE F

UNITS 02 & 05 | LEVEL PODIUM 2

| SUITE AREA   | 750.78 SQ.FT. | 69.75 SQ.M. |
|--------------|---------------|-------------|
| BALCONY AREA | 56.62 SQ.FT.  | 5.26 SQ.M.  |
| TOTAL AREA   | 807.40 SQ.FT. | 75.01 SQ.M. |