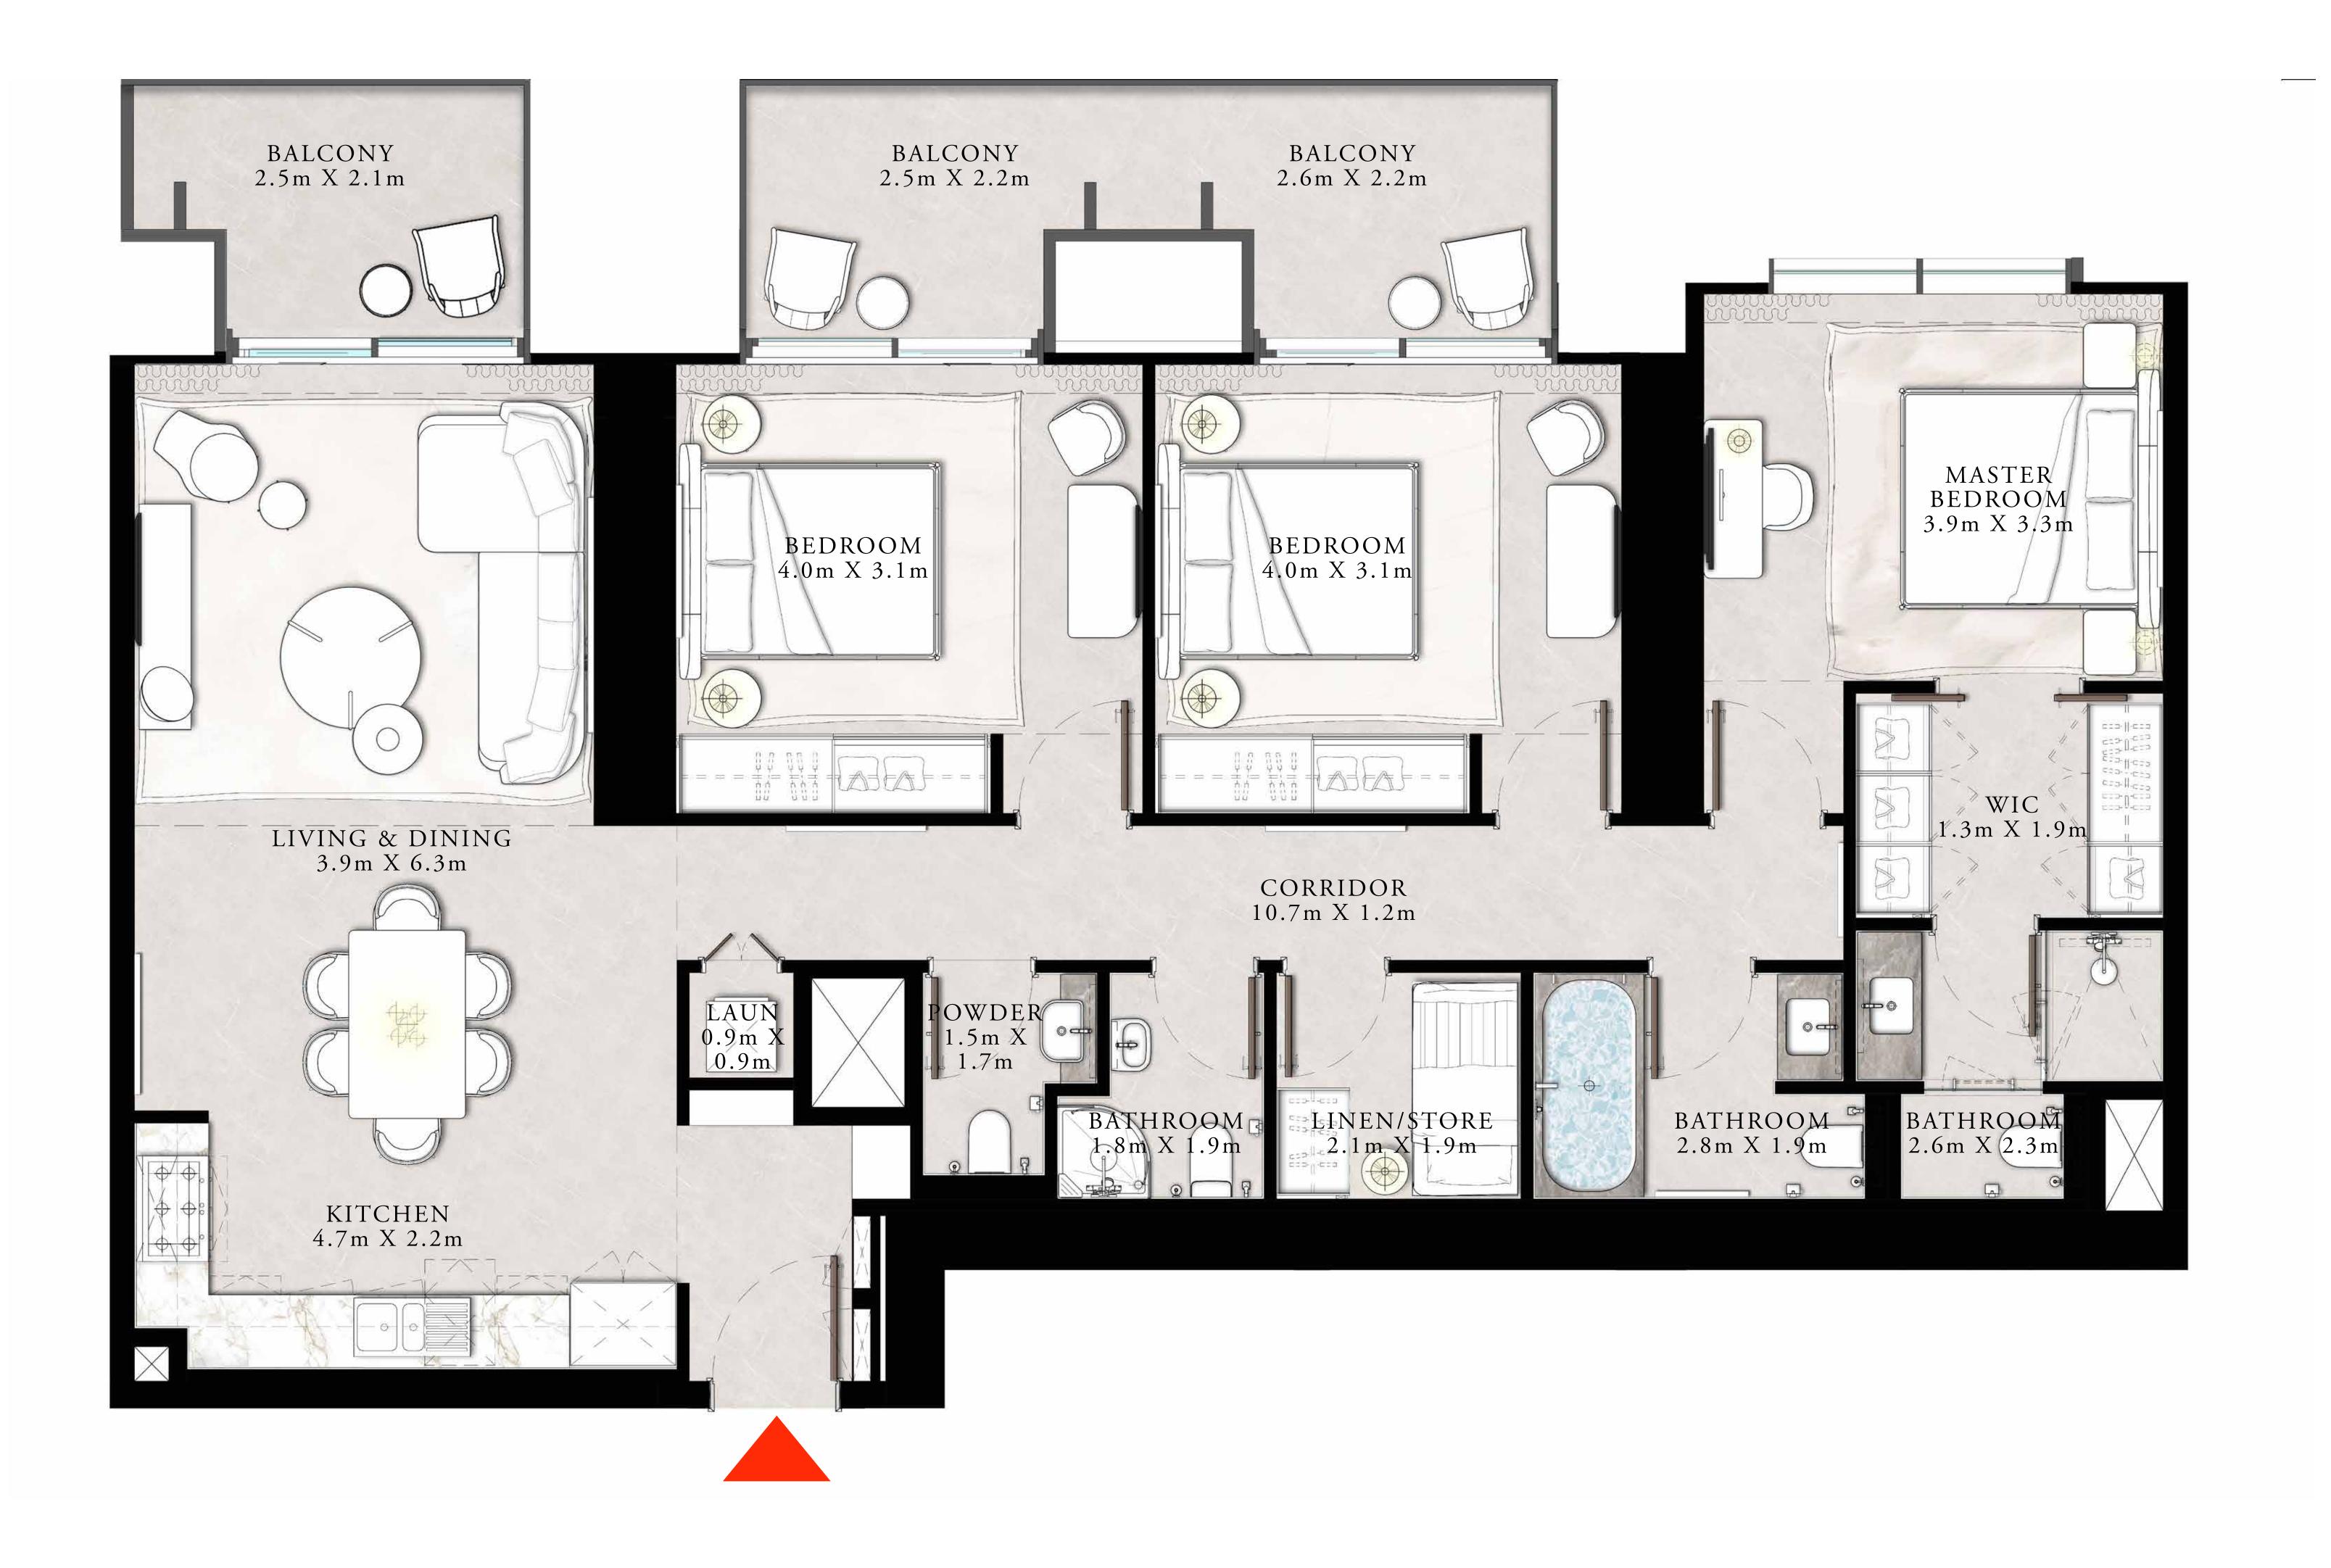

# DOWNTOWN+DUBAI THE RESIDENCES

TOWER 1

#### 3 BEDROOM TYPE C1

UNIT 01 | LEVEL 23-42

| SUITE AREA   | 1527.61 SQ.FT. | 141.92 SQ.M. |
|--------------|----------------|--------------|
| BALCONY AREA | 226.80 SQ.FT.  | 21.07 SQ.M.  |
| TOTAL AREA   | 1754.41 SQ.FT. | 162.99 SQ.M. |