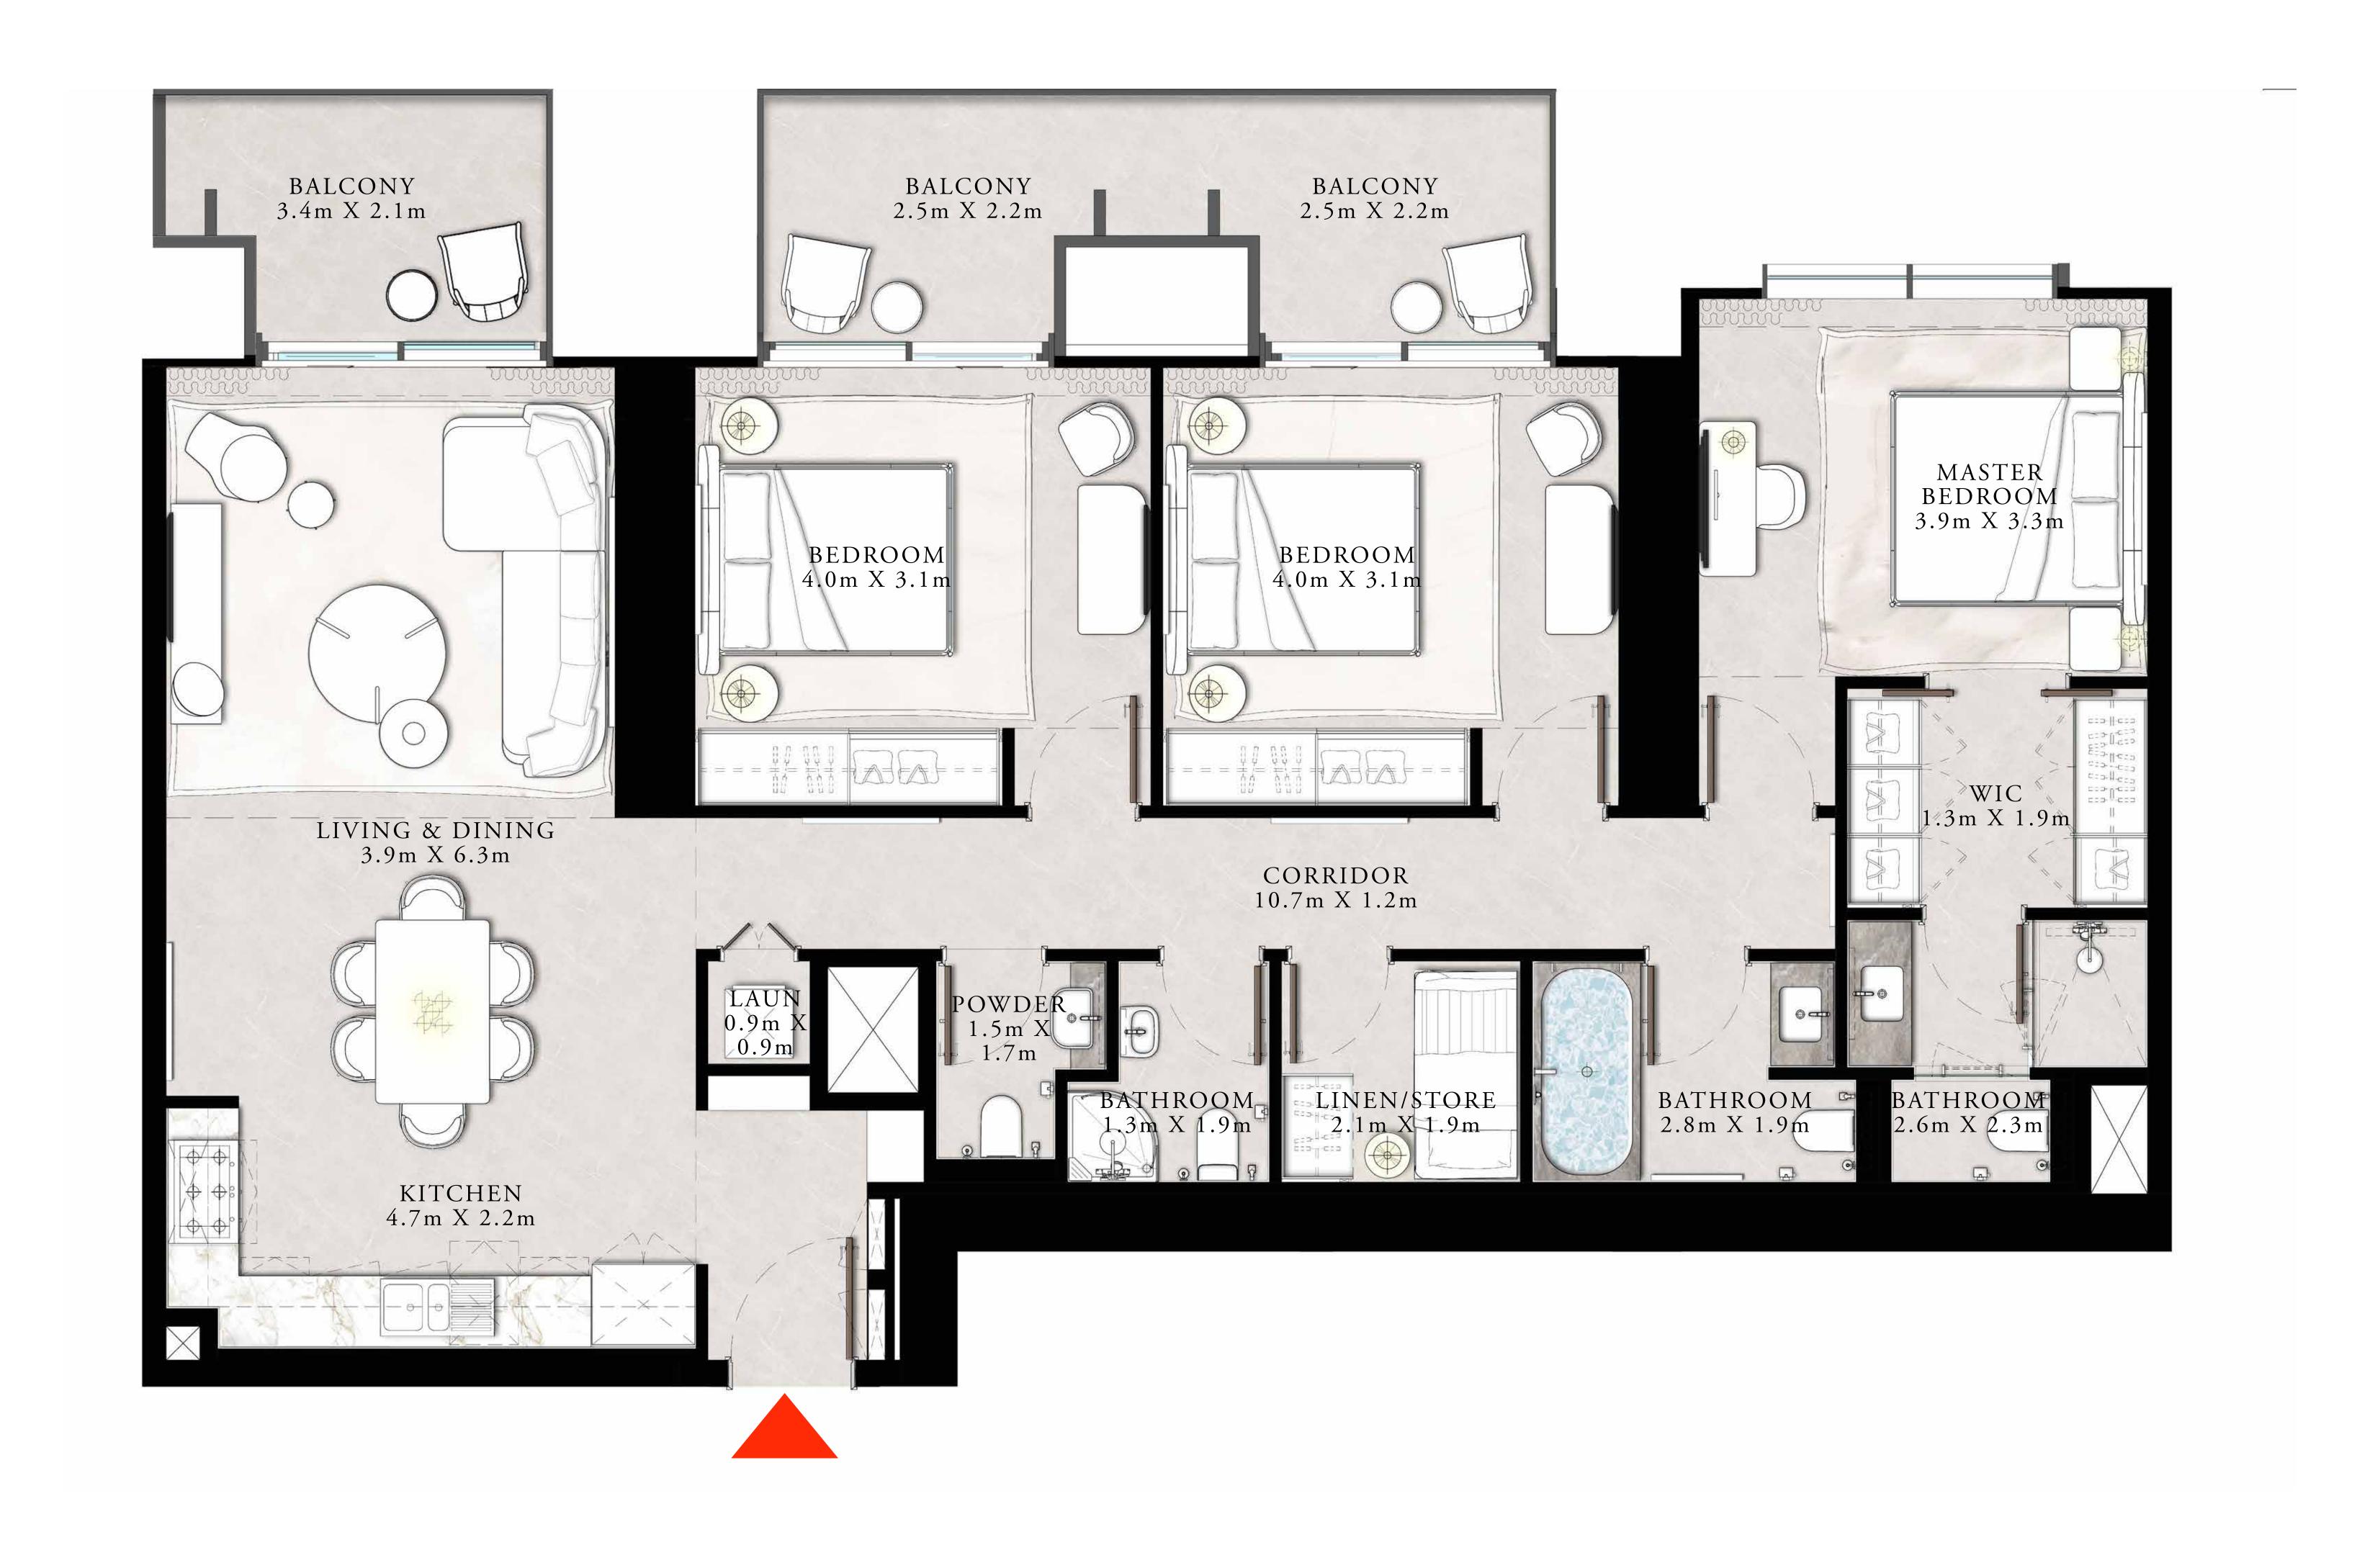

#### 2 BEDROOM TYPE A 1

UNIT 03 | LEVEL PODIUM 2

| SUITE AREA   | 1071.22 SQ.FT. | 99.52 SQ.M.  |  |
|--------------|----------------|--------------|--|
| BALCONY AREA | 157.05 SQ.FT.  | 14.59 SQ.M.  |  |
| TOTAL AREA   | 1228.27 SQ.FT. | 114.11 SQ.M. |  |