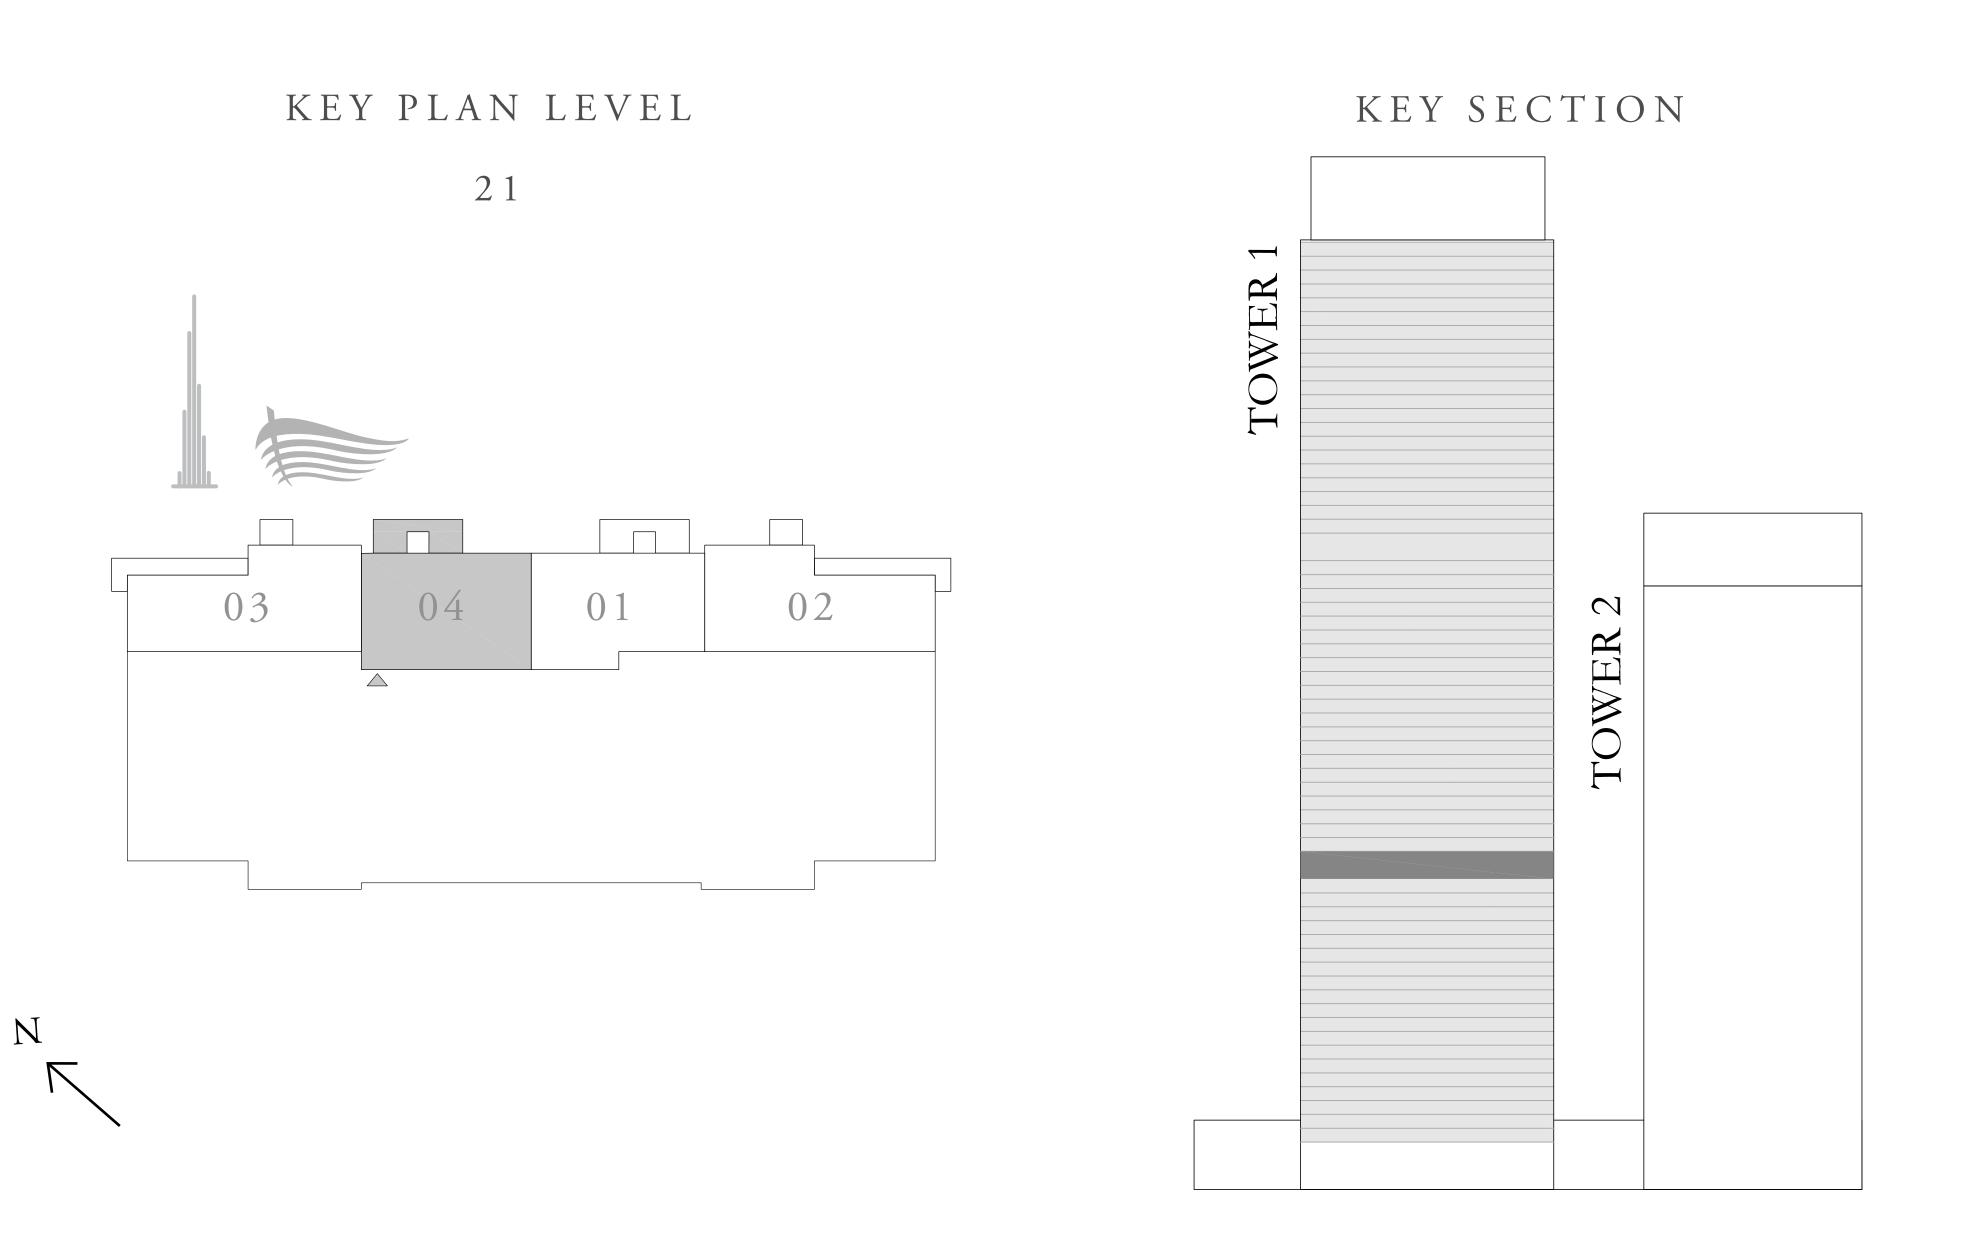

#### 2 BEDROOM TYPE A 1

UNIT 03 | LEVEL PODIUM 2

| SUITE AREA   | 1071.22 SQ.FT. | 99.52 SQ.M.  |  |
|--------------|----------------|--------------|--|
| BALCONY AREA | 157.05 SQ.FT.  | 14.59 SQ.M.  |  |
| TOTAL AREA   | 1228.27 SQ.FT. | 114.11 SQ.M. |  |

#### 2 BEDROOM TYPE A

UNIT 04 | LEVEL PODIUM 2

| SUITE AREA   | 1058.09 SQ.FT. | 98.30 SQ.M.  |  |
|--------------|----------------|--------------|--|
| BALCONY AREA | 118.62 SQ.FT.  | 11.02 SQ.M.  |  |
| TOTAL AREA   | 1176.71 SQ.FT. | 109.32 SQ.M. |  |

### 2 BEDROOM TYPE B1

UNIT 06 | LEVEL PODIUM 2

| SUITE AREA   | 1244.63 SQ.FT. | 115.63 SQ.M. |  |
|--------------|----------------|--------------|--|
| BALCONY AREA | 0 SQ.FT.       | o SQ.M.      |  |
| TOTAL AREA   | 1244.63 SQ.FT. | 115.63 SQ.M. |  |