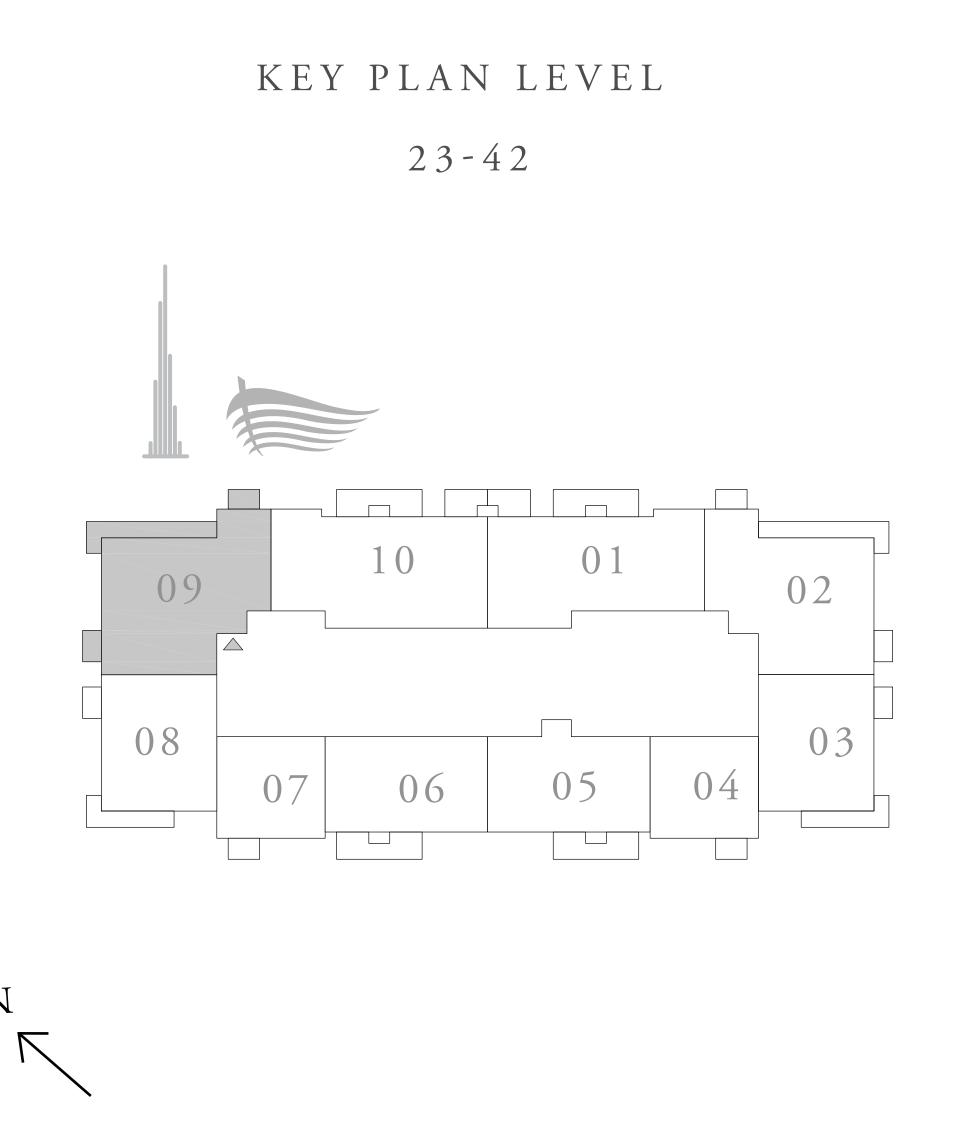

# DOWNTOWN+DUBAI THE RESIDENCES

TOWER 1

#### 3 BEDROOM TYPE C1

UNIT 01 | LEVEL 23-42

| SUITE AREA   | 1527.61 SQ.FT. | 141.92 SQ.M. |
|--------------|----------------|--------------|
| BALCONY AREA | 226.80 SQ.FT.  | 21.07 SQ.M.  |
| TOTAL AREA   | 1754.41 SQ.FT. | 162.99 SQ.M. |