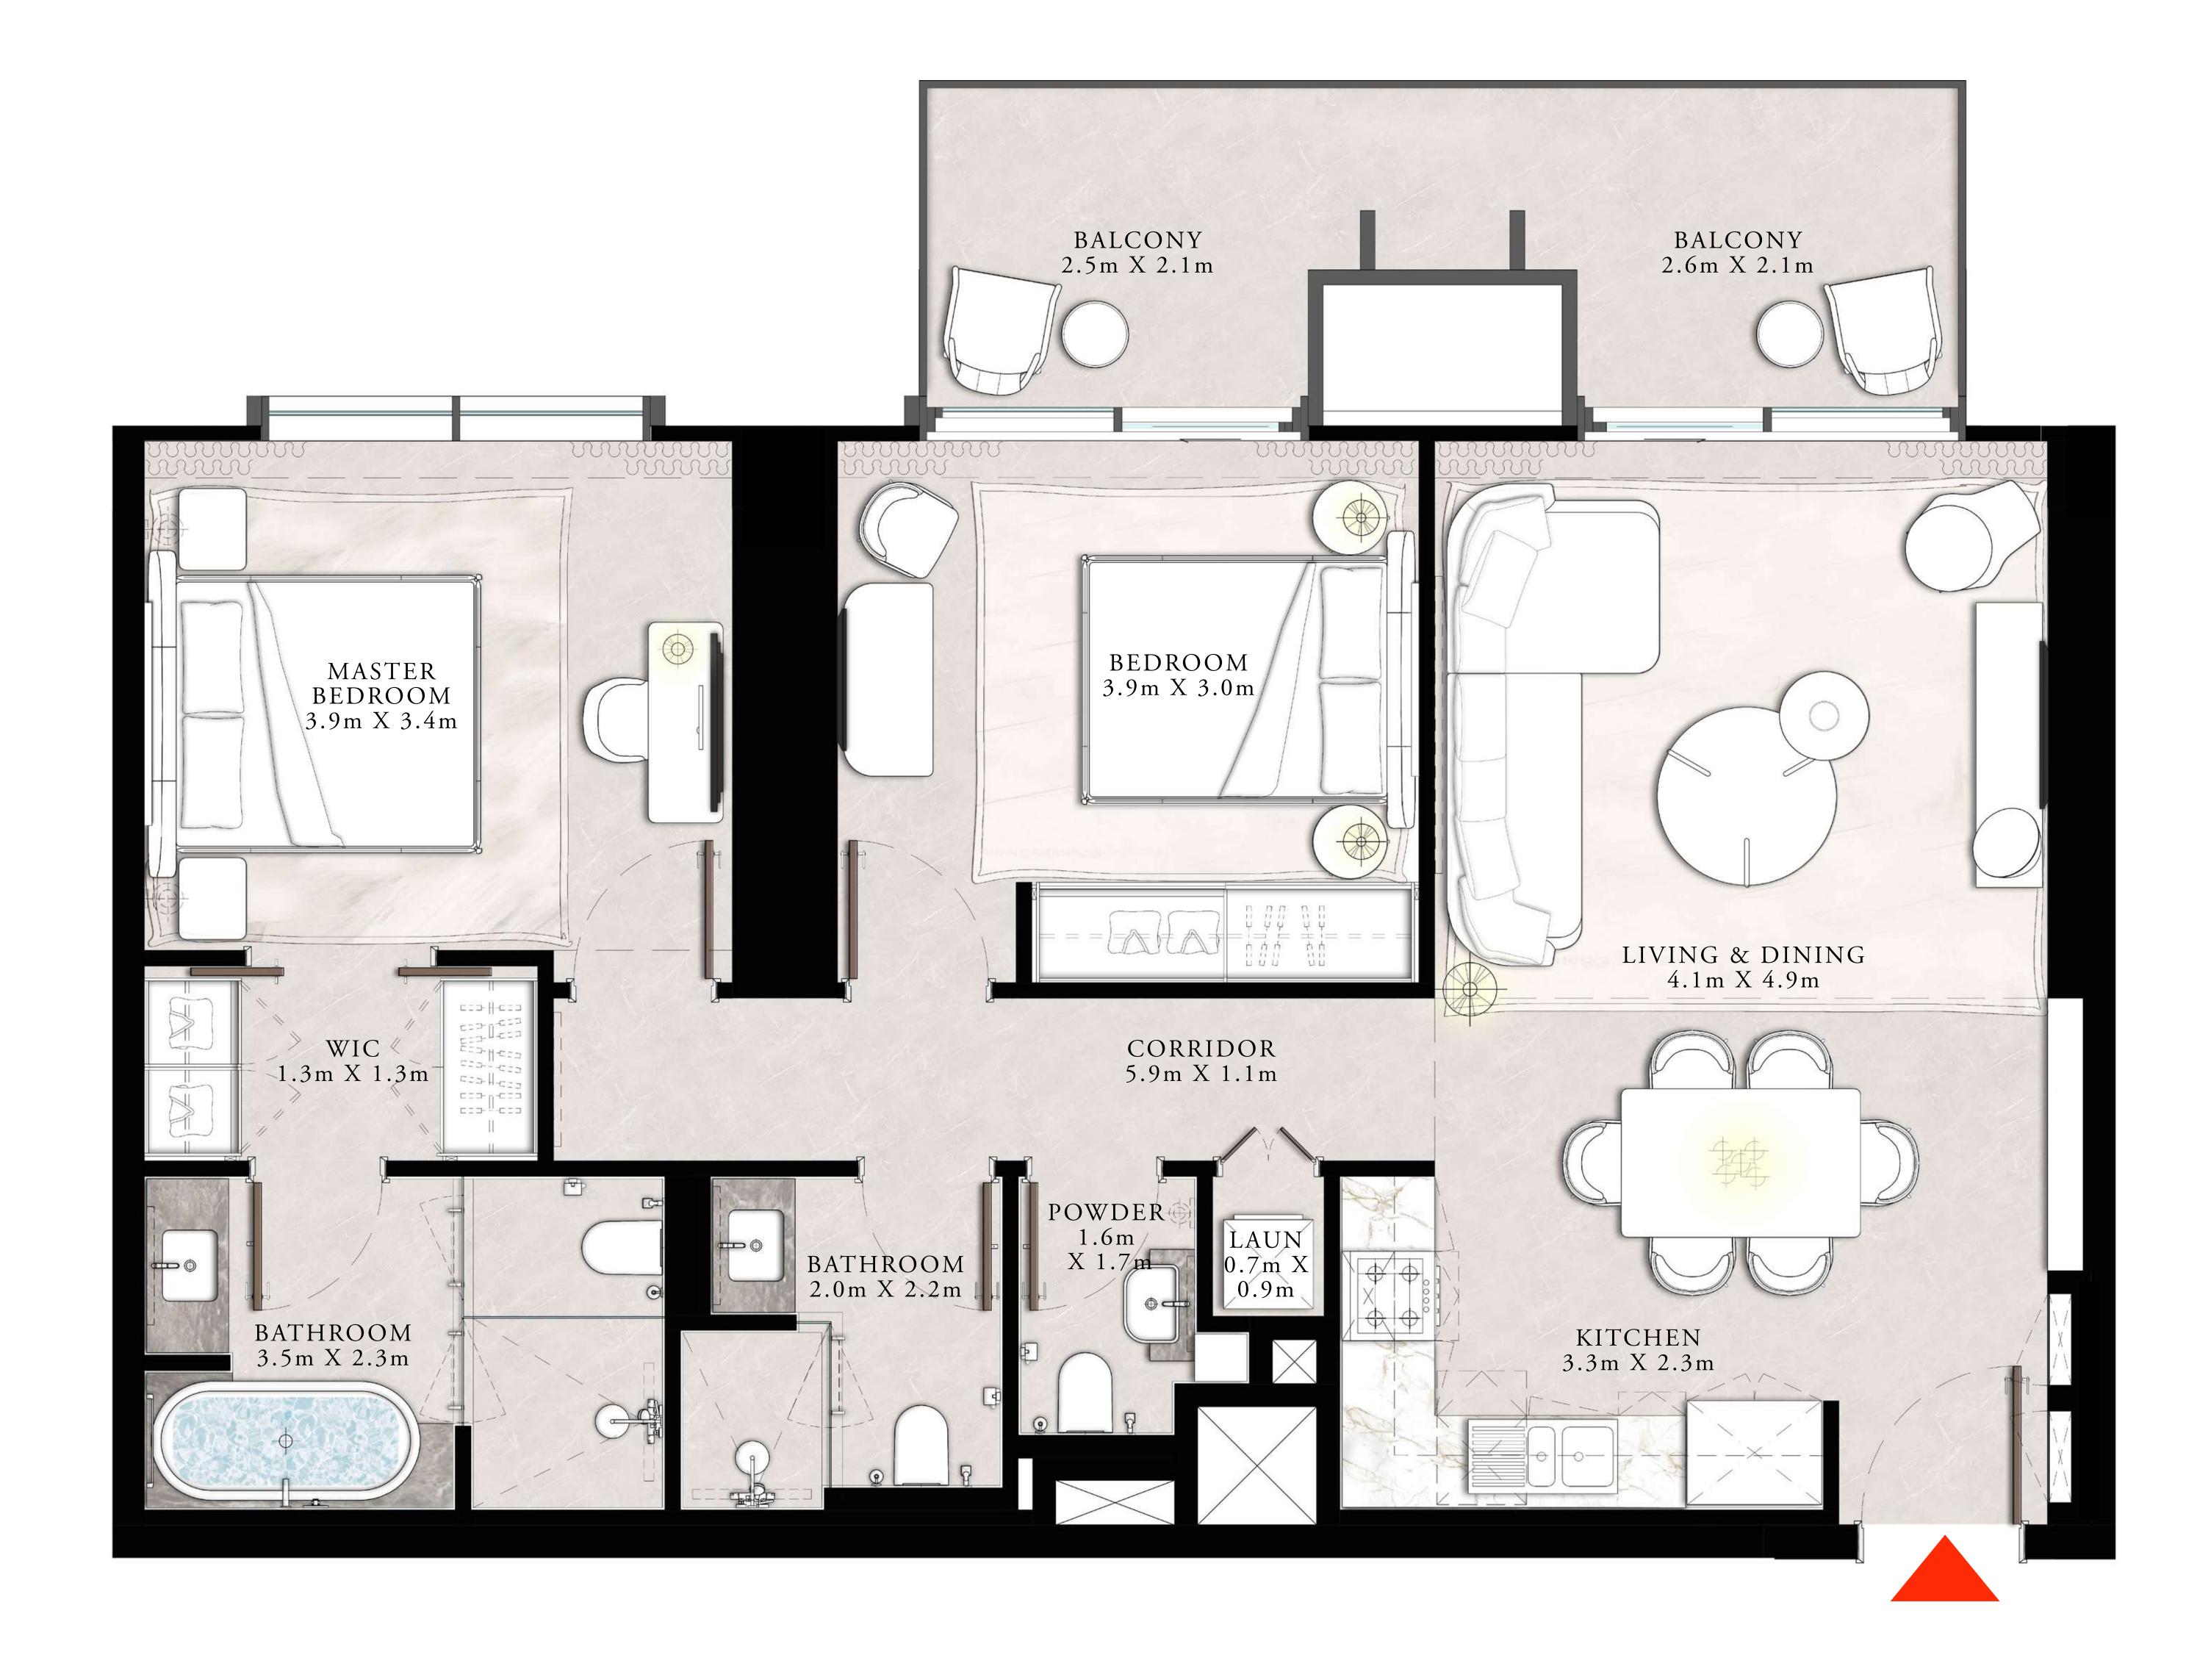

### 1 BEDROOM TYPE G

UNITS 04 & 07 | LEVEL 23-42

| SUITE AREA   | 765.10 SQ.FT. | 71.08 SQ.M. |
|--------------|---------------|-------------|
| BALCONY AREA | 45.21 SQ.FT.  | 4.20 SQ.M.  |
| TOTAL AREA   | 810.31 SQ.FT. | 75.28 SQ.M. |