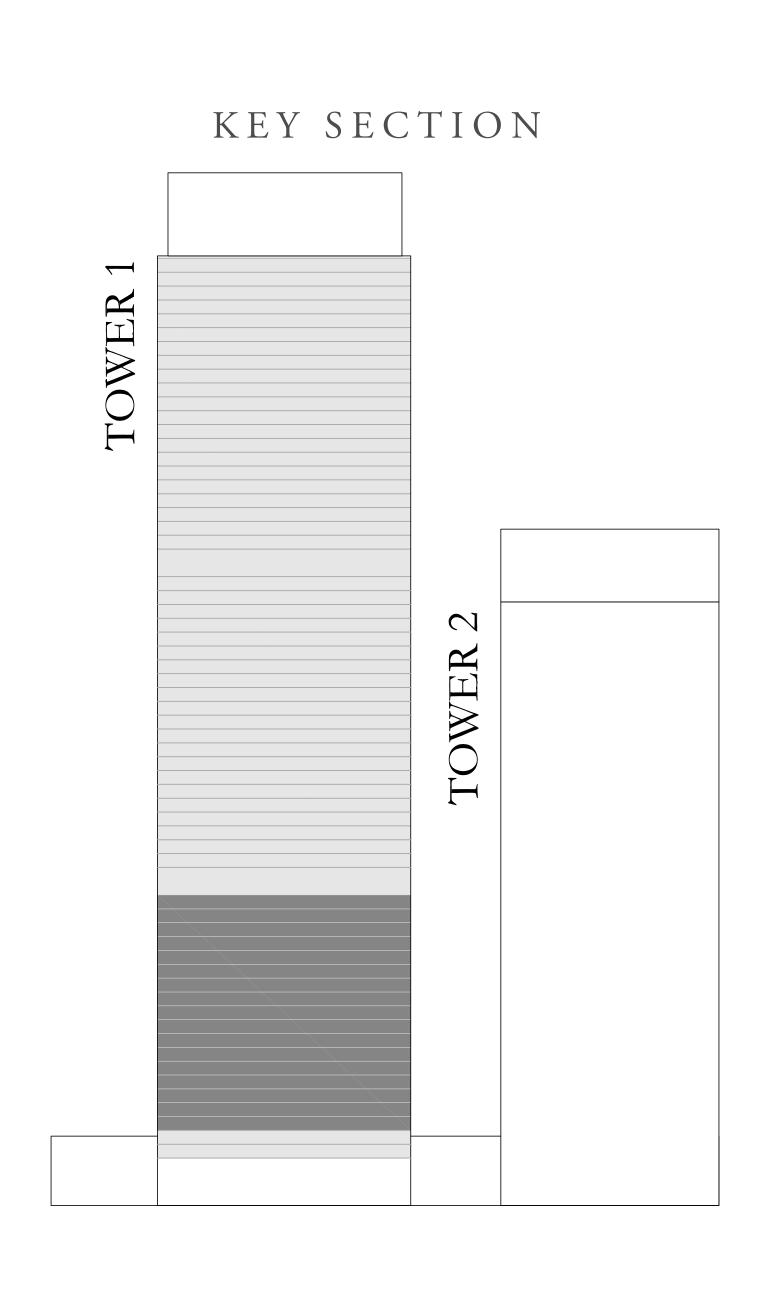

-20

| SUITE AREA   | 760.47 SQ.FT. | 70.65 SQ.M. |
|--------------|---------------|-------------|
| BALCONY AREA | 56.19 SQ.FT.  | 5.22 SQ.M.  |
| TOTAL AREA   | 816.66 SQ.FT. | 75.87 SQ.M. |









## DOWNTOWN+DUBAI THE RESIDENCES

TOWER 1

#### 1 BEDROOM TYPE C

UNIT 06 | LEVEL 04-20

|   | SUITE AREA   | 657.57 SQ.FT. | 61.09 SQ.M. |
|---|--------------|---------------|-------------|
|   | BALCONY AREA | 167.16 SQ.FT. | 15.53 SQ.M. |
| - | TOTAL AREA   | 824.73 SQ.FT. | 76.62 SQ.M. |









## DOWNTOWN+DUBAI THE RESIDENCES

TOWER 1

#### 1 BEDROOM TYPE B

UNIT 07 | LEVEL 04-20

|   | SUITE AREA   | 704.61 SQ.FT. | 65.46 SQ.M. |
|---|--------------|---------------|-------------|
|   | BALCONY AREA | 167.16 SQ.FT. | 15.53 SQ.M. |
| - | TOTAL AREA   | 871.77 SQ.FT. | 80.99 SQ.M. |







## DOWNTOWN+DUBAI THE RESIDENCES

TOWER 1

#### 1 BEDROOM TYPE E

UNIT 08 | LEVEL 04-20

| SUITE AREA   | 703.10 SQ.FT. | 65.32 SQ.M. |
|--------------|---------------|-------------|
| BALCONY AREA | 167.16 SQ.FT. | 15.53 SQ.M. |
| TOTAL AREA   | 870.26 SQ.FT. | 80.85 SQ.M. |









# DOWNTOWN+DUBAI THE RESIDENCES

TOWER 1

#### 2 BEDROOM TYPE B

UNIT 13 | LEVEL 04-20

| SUITE AREA   | 1242.80 SQ.FT. | 115.46 SQ.M. |  |
|--------------|----------------|--------------|--|
| BALCONY AREA | 167.16 SQ.FT.  | 15.53 SQ.M.  |  |
| TOTAL AREA   | 1409.96 SQ.FT. | 130.99 SQ.M. |  |









## DOWNTOWN+DUBAI THE RESIDENCES

#### TOWER 1

#### 2 BEDROOM TYPE C

UNIT 01 | LEVEL 21

| SUITE AREA   | 1134.19 SQ.FT. | 105.37 SQ.M. |
|--------------|----------------|--------------|
| BALCONY AREA |