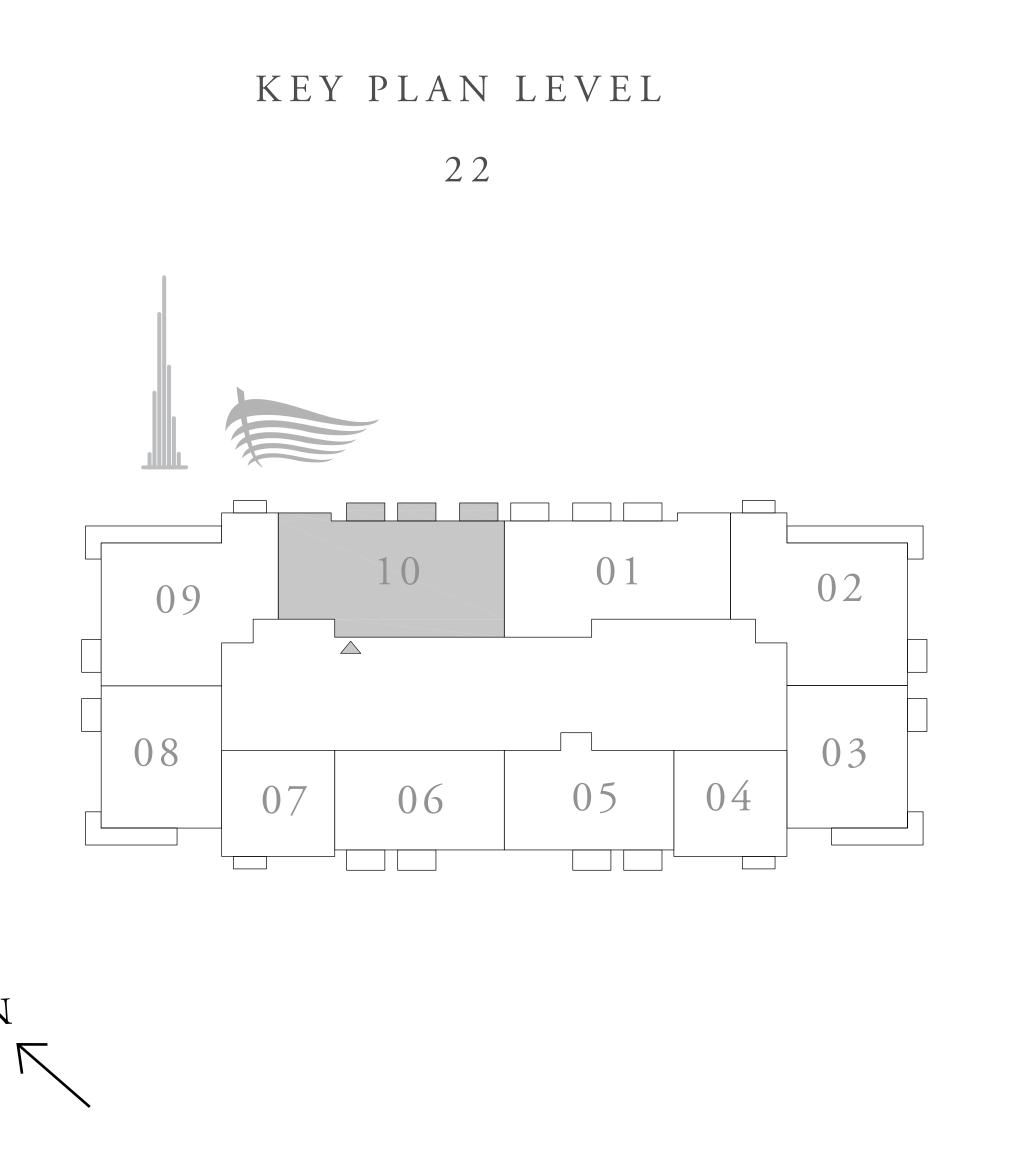

# DOWNTOWN+DUBAI THE RESIDENCES

TOWER 1

#### 3 BEDROOM TYPE C

UNIT 01 | LEVEL 22

| SUITE AREA   | 1527.61 SQ.FT. | 141.92 SQ.M. |
|--------------|----------------|--------------|
| BALCONY AREA | 136.16 SQ.FT.  | 12.65 SQ.M.  |
| TOTAL AREA   | 1663.77 SQ.FT. | 154.57 SQ.M. |