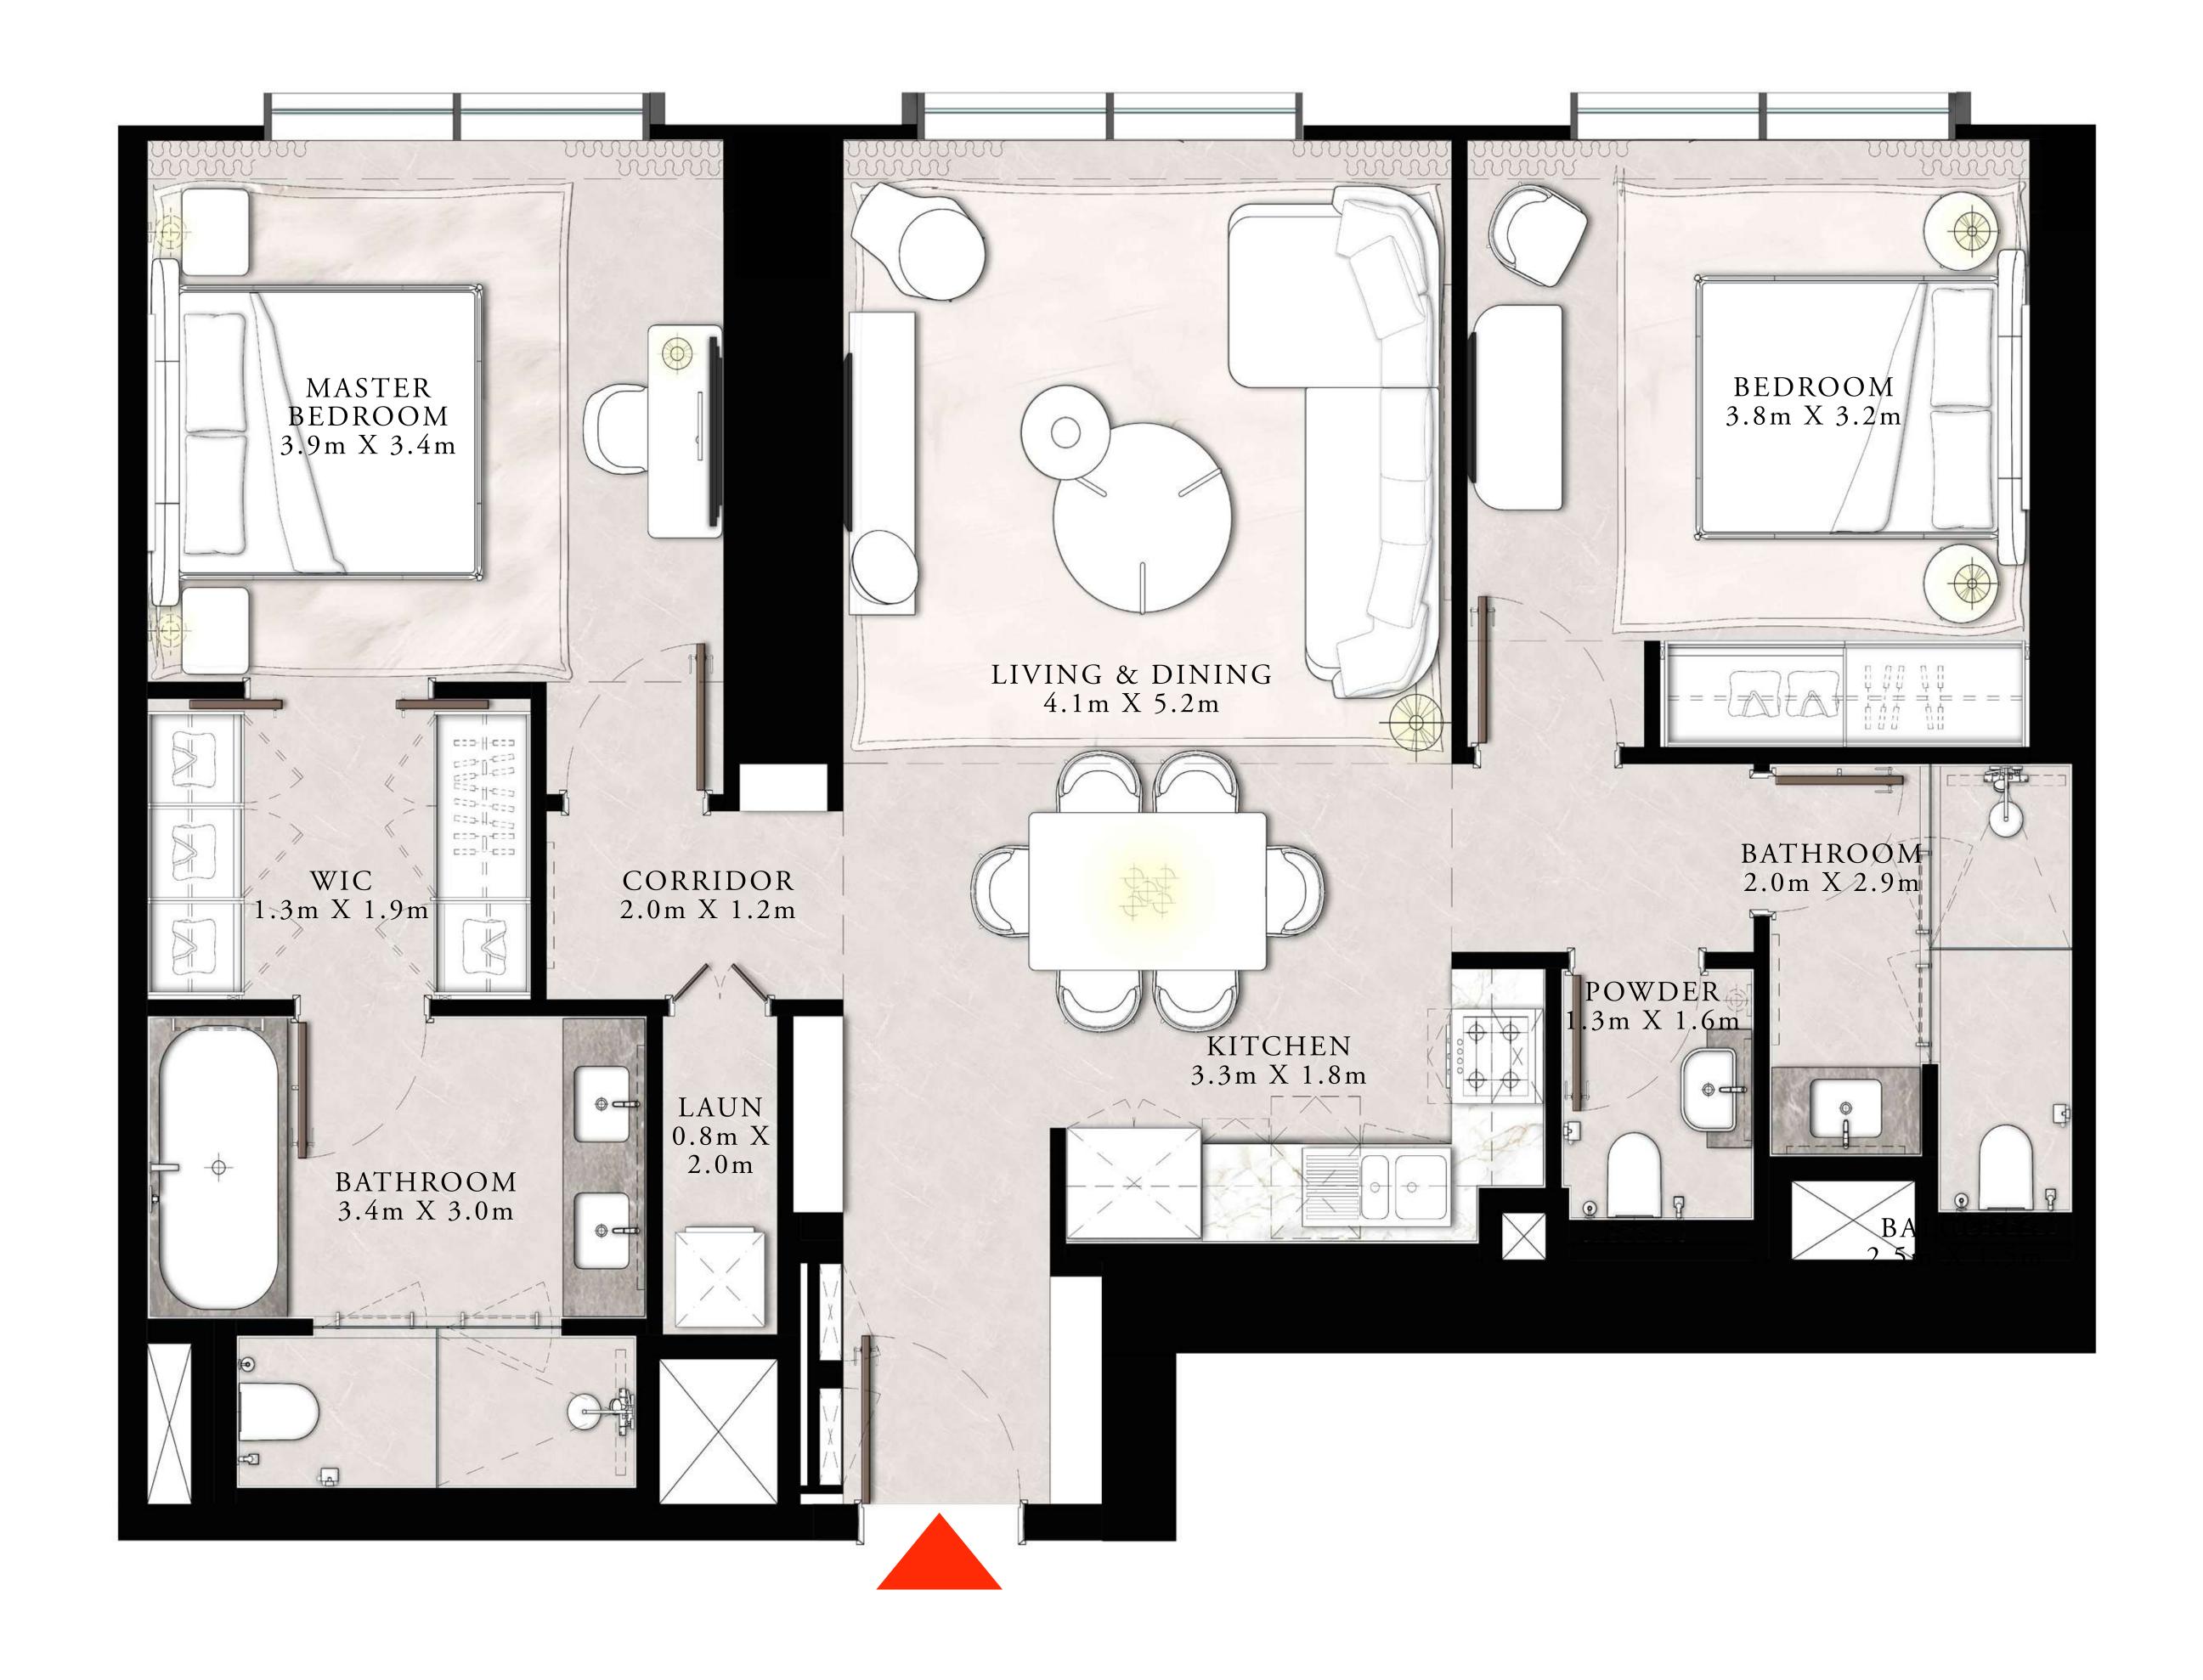

#### 2 BEDROOM TYPE C1

UNIT 01 | LEVEL PODIUM 2

| SUITE AREA   | 1136.13 SQ.FT. | 105.55 SQ.M. |
|--------------|----------------|--------------|
| BALCONY AREA | 0 SQ.FT.       | 0 SQ.M.      |
| TOTAL AREA   | 1136.13 SQ.FT. | 105.55 SQ.M. |