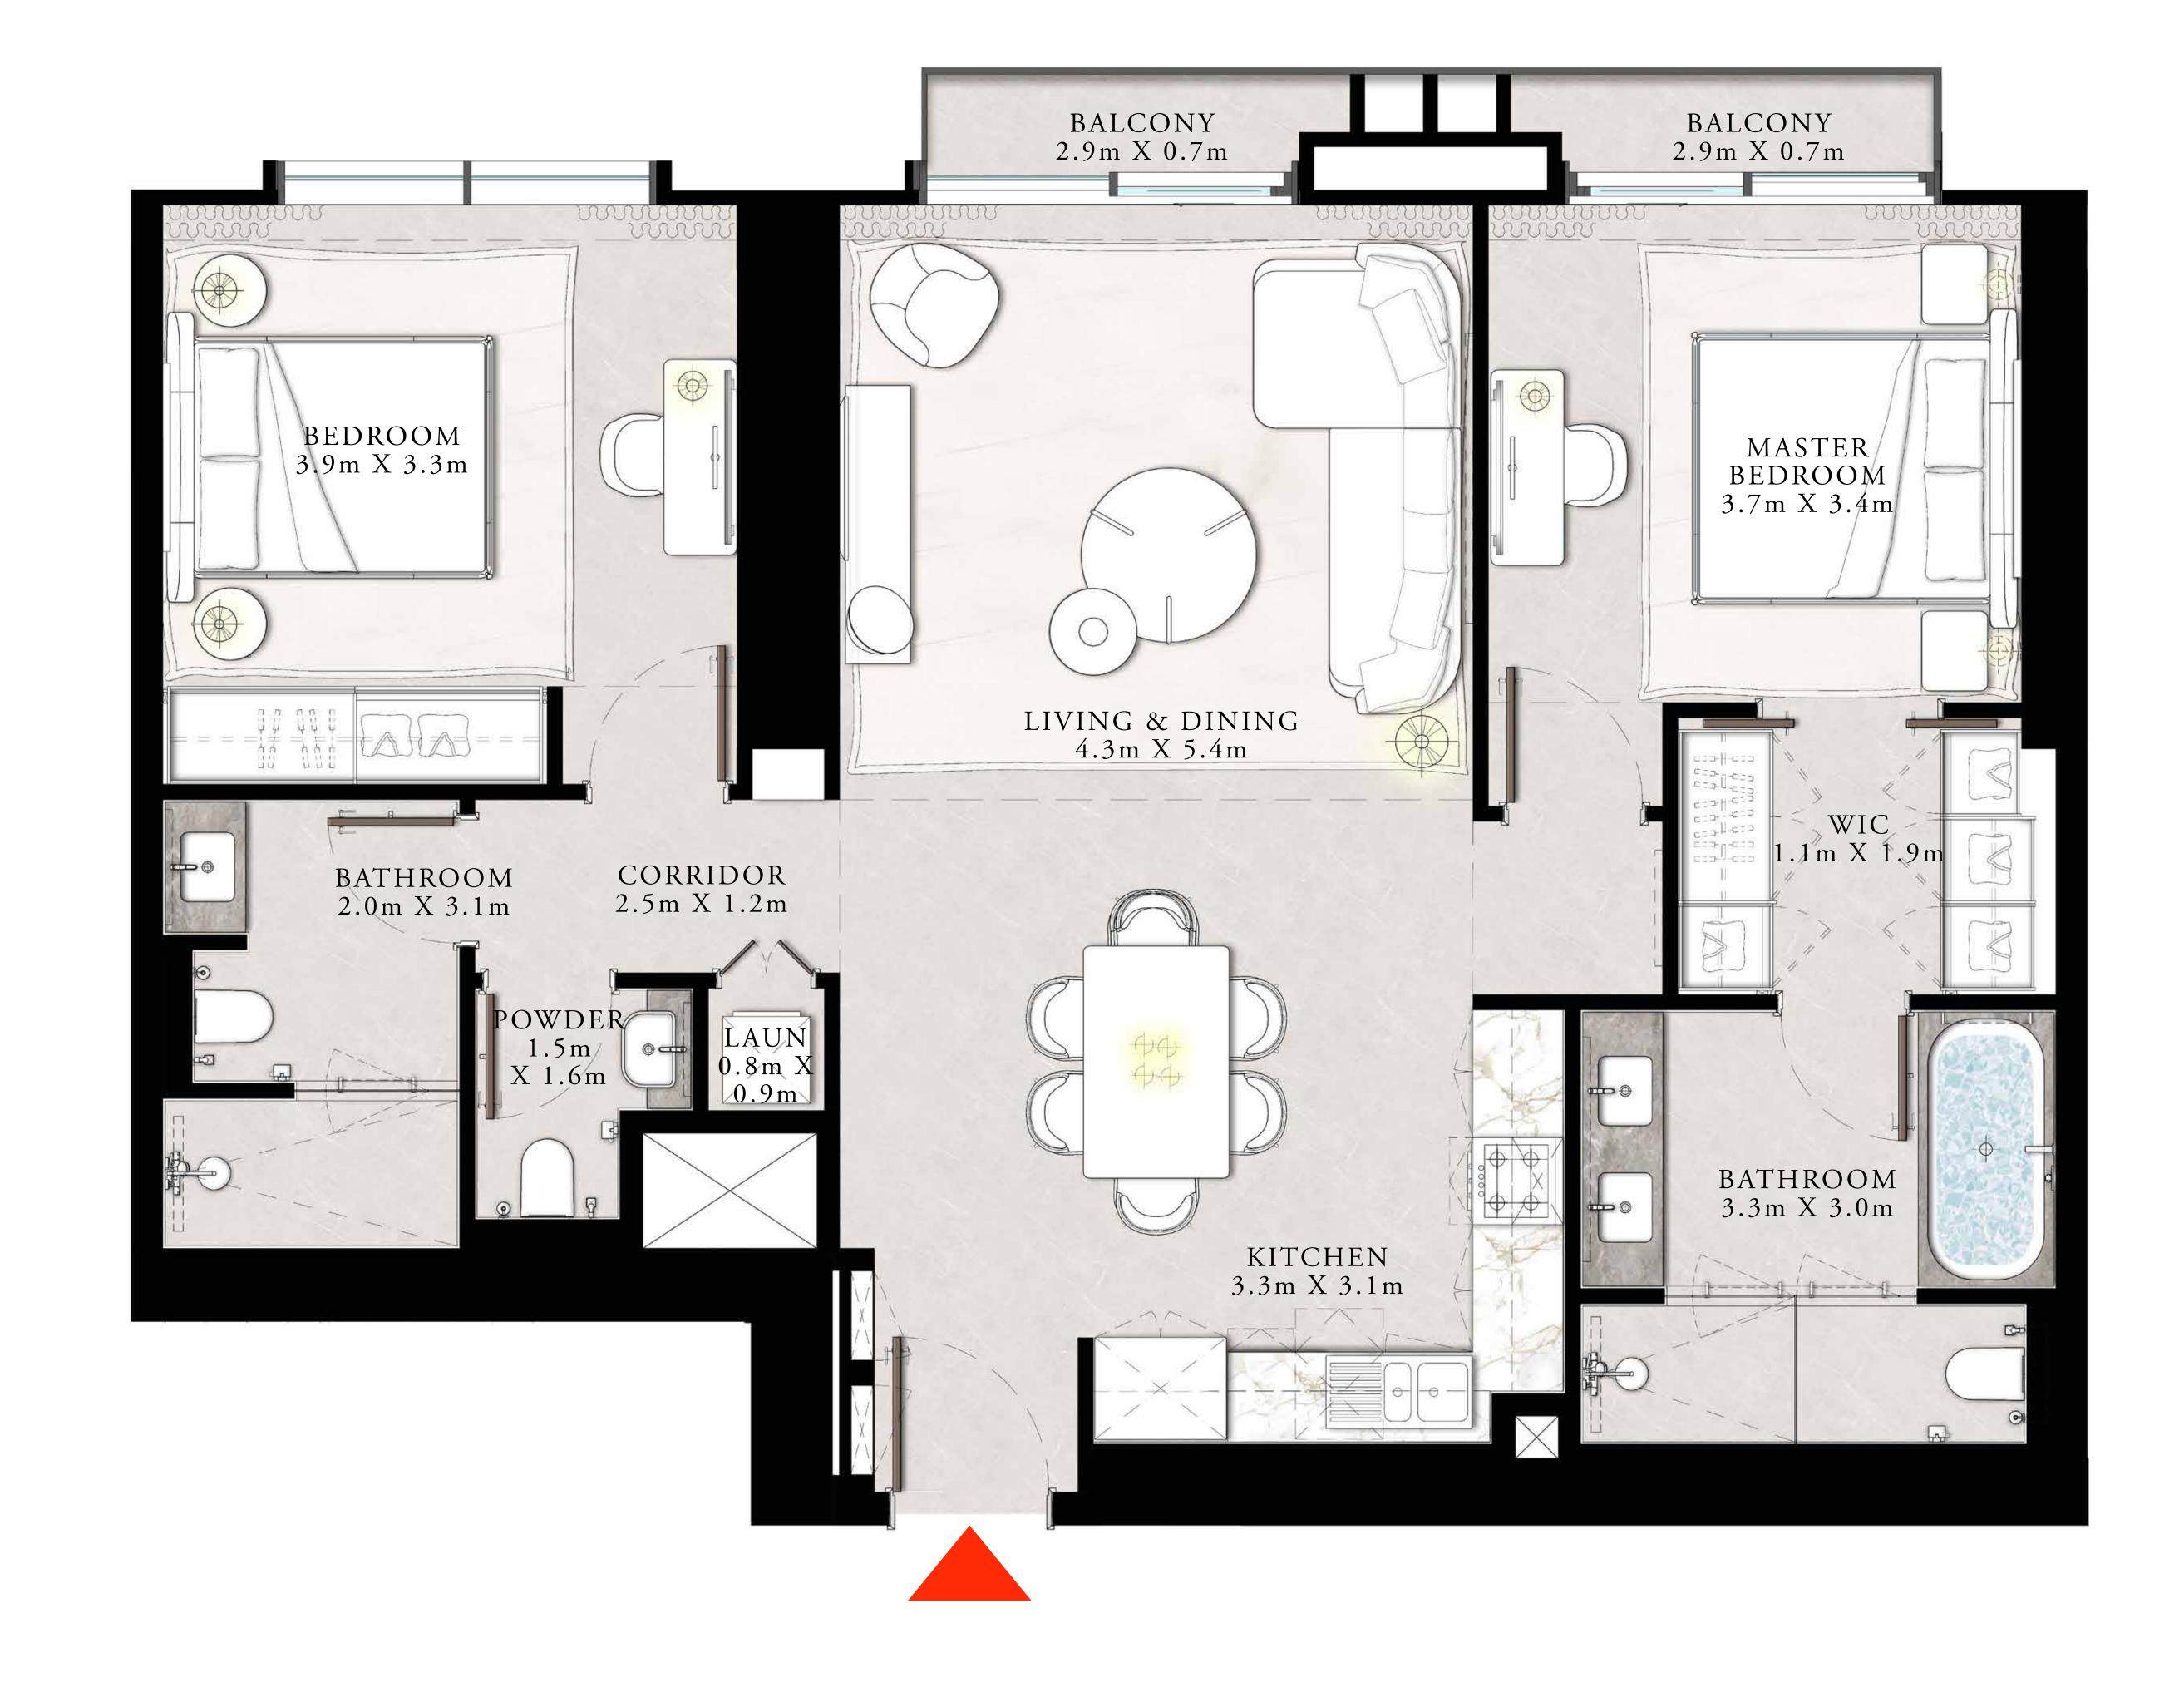

### 1 BEDROOM TYPE D1

UNIT 01 | LEVEL 44

| SUITE AREA   | 825.27 SQ.FT. | 76.67 SQ.M. |
|--------------|---------------|-------------|
| BALCONY AREA | 48.11 SQ.FT.  | 4.47 SQ.M.  |
| TOTAL AREA   | 873.38 SQ.FT. | 81.14 SQ.M. |