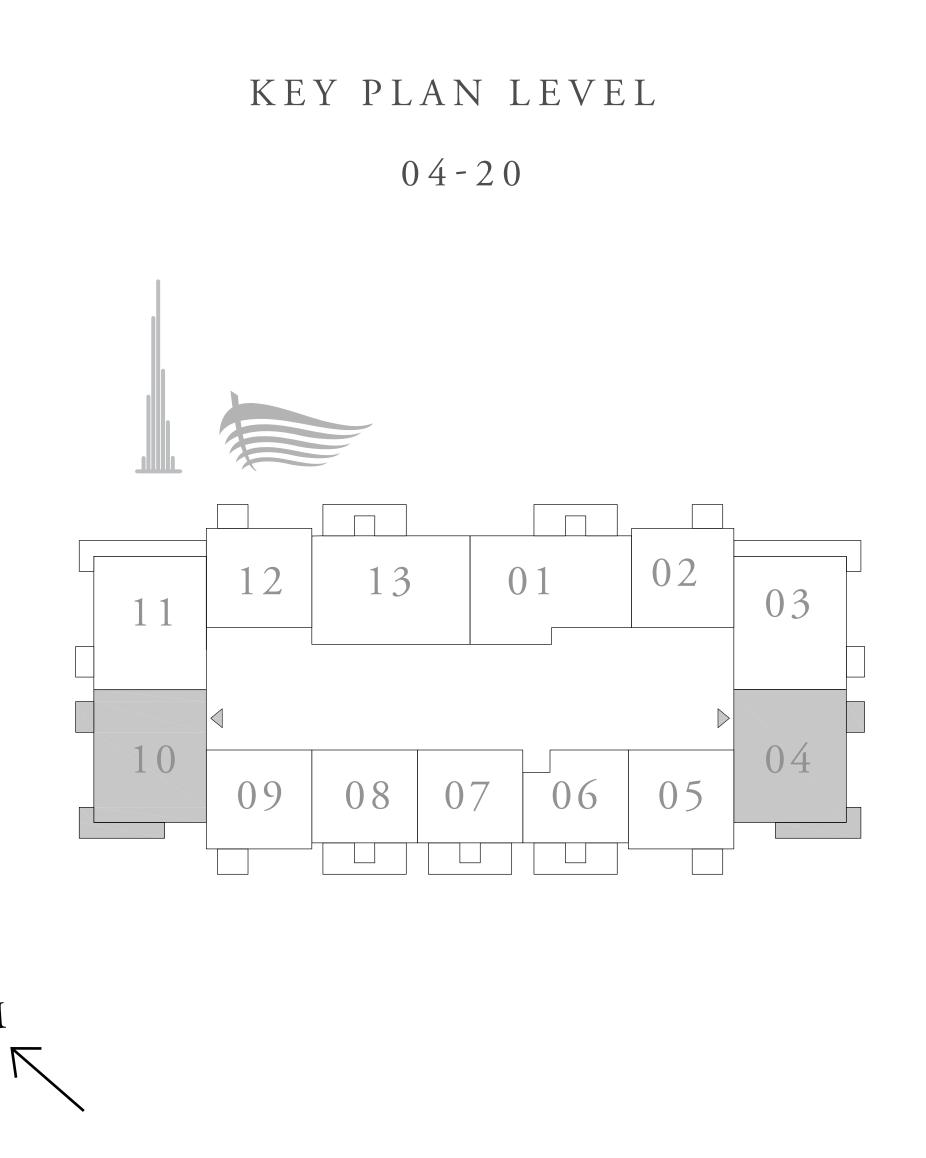

#### 2 BEDROOM TYPE C

UNIT 01 | LEVEL 04-20

| SUITE AREA   | 1134.30 SQ.FT. | 105.38 SQ.M. |  |
|--------------|----------------|--------------|--|
| BALCONY AREA | 167.16 SQ.FT.  | 15.53 SQ.M.  |  |
| TOTAL AREA   | 1301.46 SQ.FT. | 120.91 SQ.M. |  |

### 1 BEDROOM TYPE F

UNITS 02 & 12 | LEVEL 04-20

| SUITE AREA   | 751.21 SQ.FT. | 69.79 SQ.M. |  |
|--------------|---------------|-------------|--|
| BALCONY AREA | 56.19 SQ.FT.  | 5.22 SQ.M.  |  |
| TOTAL AREA   | 807.40 SQ.FT. | 75.01 SQ.M. |  |

#### 2 BEDROOM TYPE A2

UNITS 03 & 11 | LEVEL 04-20

| SUITE AREA   | 1070.15 SQ.FT. | 99.42 SQ.M.  |
|--------------|----------------|--------------|
| BALCONY AREA | 199.24 SQ.FT.  | 18.51 SQ.M.  |
| TOTAL AREA   | 1269.39 SQ.FT. | 117.93 SQ.M. |

#### 2 BEDROOM TYPE A4

UNITS 04 & 10 | LEVEL 04-20

| SUITE AREA   | 1059.06 SQ.FT. | 98.39 SQ.M.  |
|--------------|----------------|--------------|
| BALCONY AREA | 160.71 SQ.FT.  | 14.93 SQ.M.  |
| TOTAL AREA   | 1219.77 SQ.FT. | 113.32 SQ.M. |

#### 1 BEDROOM TYPE A

UNITS 05 & 09 | LEVEL 04-20

| SUITE AREA   | 760.47 SQ.FT. | 70.65 SQ.M. |
|--------------|---------------|-------------|
| BALCONY AREA | 56.19 SQ.FT.  | 5.22 SQ.M.  |
| TOTAL AREA   | 816.66 SQ.FT. | 75.87 SQ.M. |

#### 1 BEDROOM TYPE C

UNIT 06 | LEVEL 04-20

|   | SUITE AREA   | 657.57 SQ.FT. | 61.09 SQ.M. |
|---|--------------|---------------|-------------|
|   | BALCONY AREA | 167.16 SQ.FT. | 15.53 SQ.M. |
| - | TOTAL AREA   | 824.73 SQ.FT. | 76.62 SQ.M. |

#### 1 BEDROOM TYPE B

UNIT 07 | LEVEL 04-20

|   | SUITE AREA   | 704.61 SQ.FT. | 65.46 SQ.M. |
|---|--------------|---------------|-------------|
|   | BALCONY AREA | 167.16 SQ.FT. | 15.53 SQ.M. |
| - | TOTAL AREA   | 871.77 SQ.FT. | 80.99 SQ.M. |

#### 1 BEDROOM TYPE E

UNIT 08 | LEVEL 04-20

| SUITE AREA   | 703.10 SQ.FT. | 65.32 SQ.M. |
|--------------|---------------|-------------|
| BALCONY AREA | 167.16 SQ.FT. | 15.53 SQ.M. |
| TOTAL AREA   | 870.26 SQ.FT. | 80.85 SQ.M. |

#### 2 BEDROOM TYPE B

UNIT 13 | LEVEL 04-20

| SUITE AREA   | 1242.80 SQ.FT. | 115.46 SQ.M. |  |
|--------------|----------------|--------------|--|
| BALCONY AREA | 167.16 SQ.FT.  | 15.53 SQ.M.  |  |
| TOTAL AREA   | 1409.96 SQ.FT. | 130.99 SQ.M. |  |