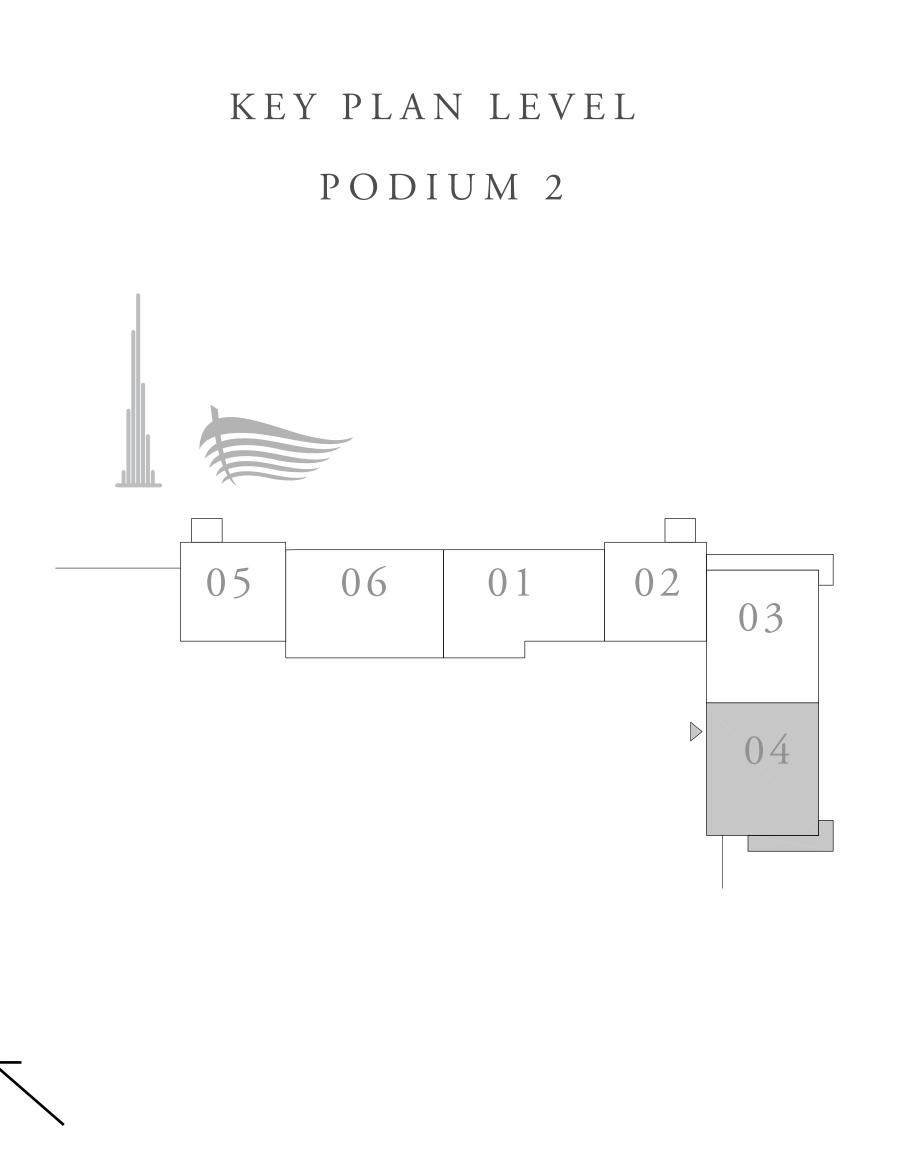

#### 2 BEDROOM TYPE A

UNIT 04 | LEVEL PODIUM 2

| SUITE AREA   | 1058.09 SQ.FT. | 98.30 SQ.M.  |  |
|--------------|----------------|--------------|--|
| BALCONY AREA | 118.62 SQ.FT.  | 11.02 SQ.M.  |  |
| TOTAL AREA   | 1176.71 SQ.FT. | 109.32 SQ.M. |  |