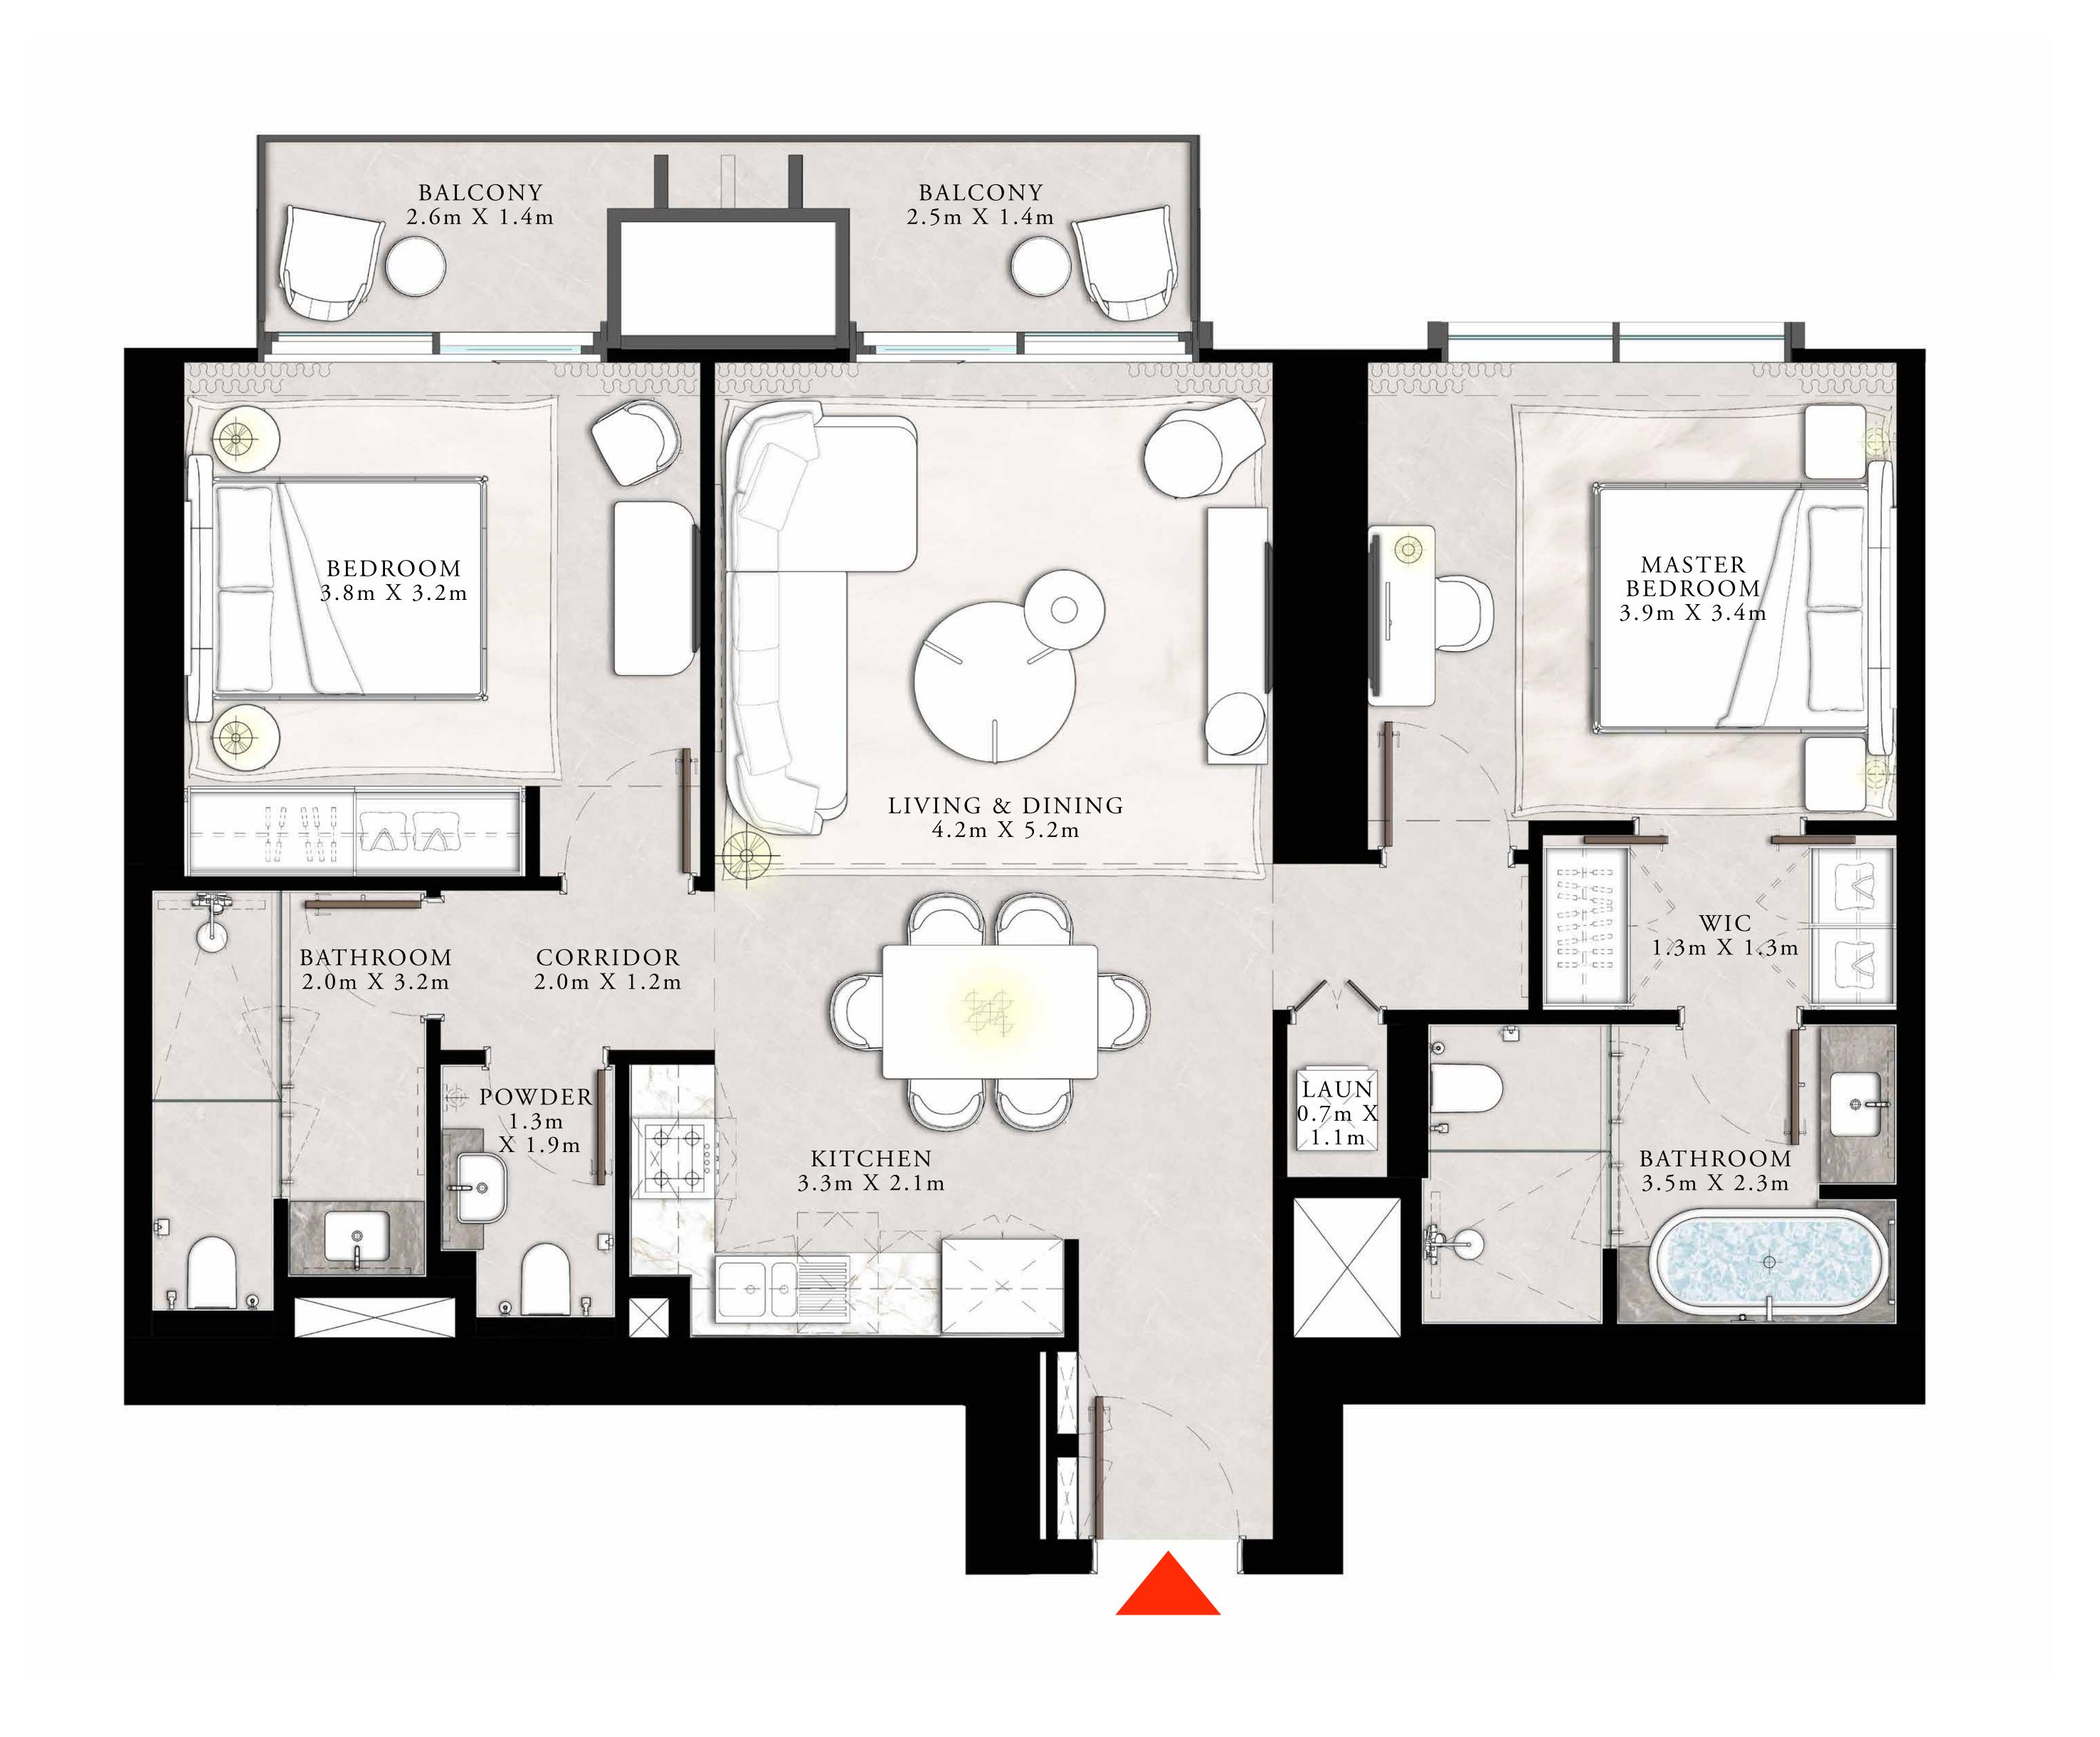

### 2 BEDROOM TYPE B1

UNIT 06 | LEVEL PODIUM 2

| SUITE AREA   | 1244.63 SQ.FT. | 115.63 SQ.M. |  |
|--------------|----------------|--------------|--|
| BALCONY AREA | 0 SQ.FT.       | o SQ.M.      |  |
| TOTAL AREA   | 1244.63 SQ.FT. | 115.63 SQ.M. |  |