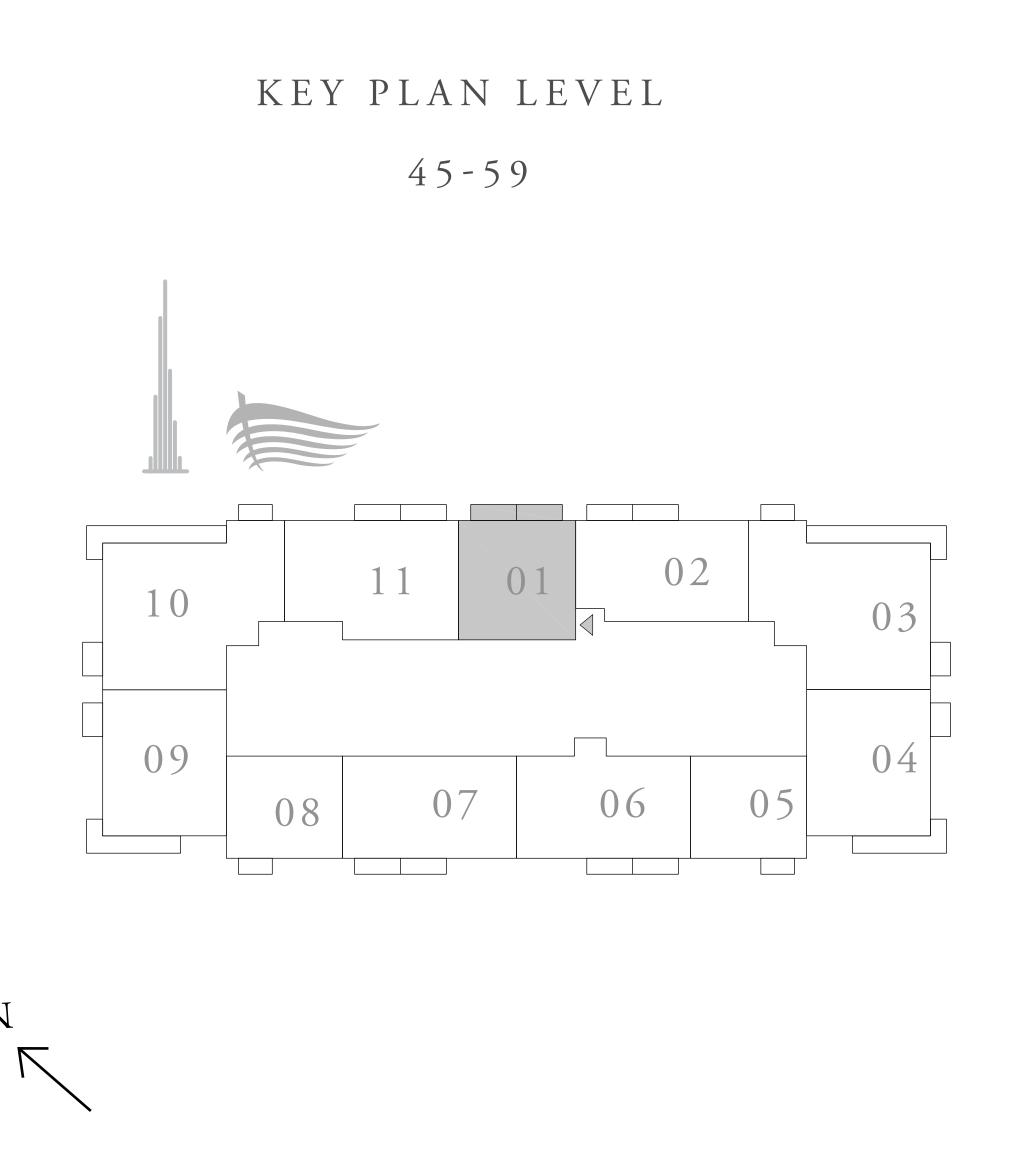

# DOWNTOWN+DUBAI THE RESIDENCES

TOWER 1

### 1 BEDROOM TYPE D

UNIT 01 | LEVEL 45-59

| SUITE AREA   | 825.27 SQ.FT. | 76.67 SQ.M. |  |
|--------------|---------------|-------------|--|
| BALCONY AREA | 88.80 SQ.FT.  | 8.25 SQ.M.  |  |
| TOTAL AREA   | 914.07 SQ.FT. | 84.92 SQ.M. |  |