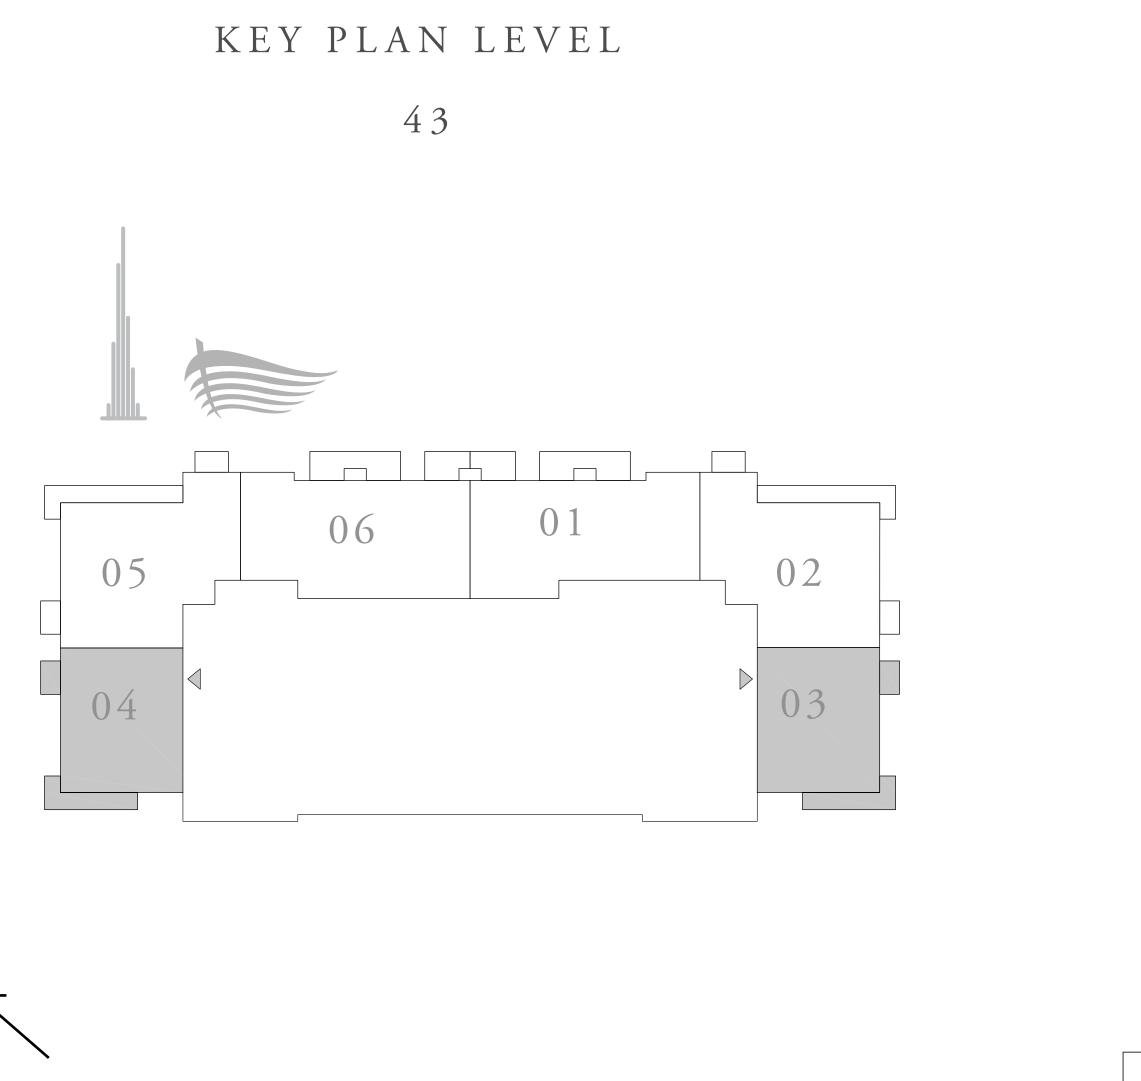

# DOWNTOWN+DUBAI THE RESIDENCES

TOWER 1

### 3 BEDROOM TYPE C1

UNIT 01 | LEVEL 43

| SUITE AREA   | 1527.61 SQ.FT. | 141.92 SQ.M. |
|--------------|----------------|--------------|
| BALCONY AREA | 226.80 SQ.FT.  | 21.07 SQ.M.  |
| TOTAL AREA   | 1754.41 SQ.FT. | 162.99 SQ.M. |