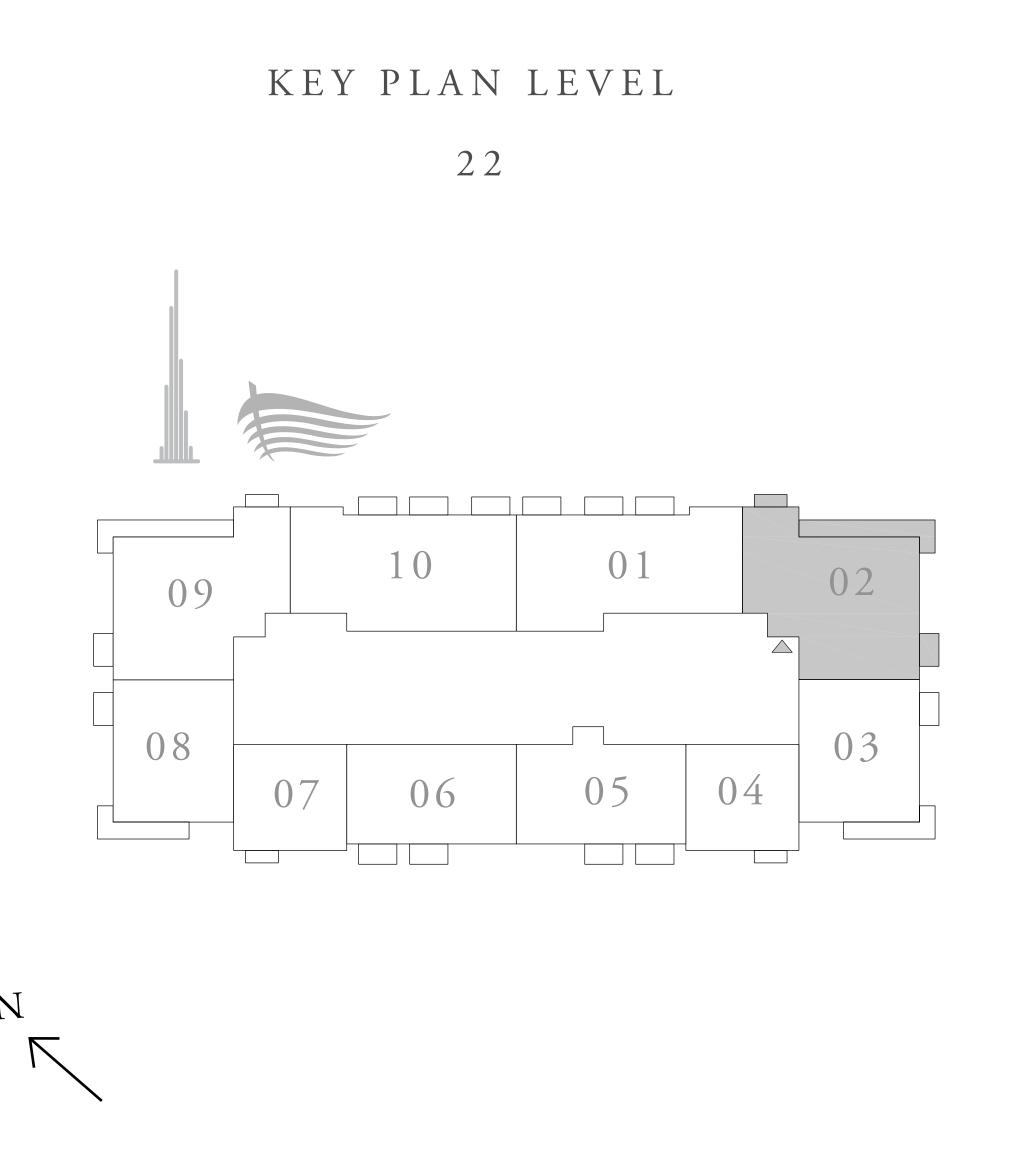

# DOWNTOWN+DUBAI THE RESIDENCES

TOWER 1

#### 3 BEDROOM TYPE C

UNIT 01 | LEVEL 22

| SUITE AREA   | 1527.61 SQ.FT. | 141.92 SQ.M. |
|--------------|----------------|--------------|
| BALCONY AREA | 136.16 SQ.FT.  | 12.65 SQ.M.  |
| TOTAL AREA   | 1663.77 SQ.FT. | 154.57 SQ.M. |