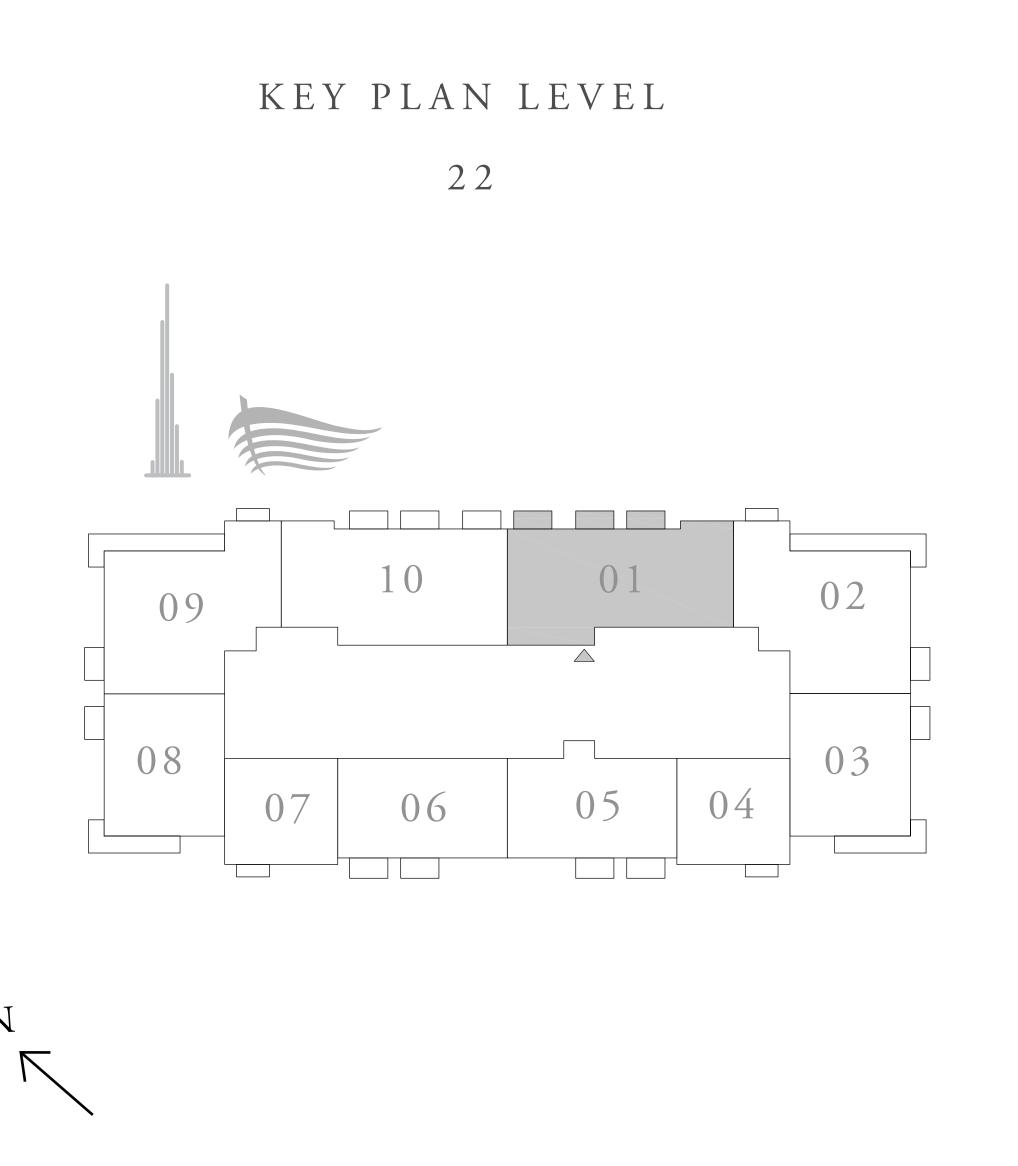

#### 3 BEDROOM TYPE C

UNIT 01 | LEVEL 22

| SUITE AREA   | 1527.61 SQ.FT. | 141.92 SQ.M. |
|--------------|----------------|--------------|
| BALCONY AREA | 136.16 SQ.FT.  | 12.65 SQ.M.  |
| TOTAL AREA   | 1663.77 SQ.FT. | 154.57 SQ.M. |

#### 3 BEDROOM TYPE A1

UNIT 02 | LEVEL 22

| SUITE AREA   | 1556.14 SQ.FT. | 144.57 SQ.M. |
|--------------|----------------|--------------|
| BALCONY AREA | 224.54 SQ.FT.  | 20.86 SQ.M.  |
| TOTAL AREA   | 1780.68 SQ.FT. | 165.43 SQ.M. |

#### 1 BEDROOM TYPE G1

UNITS 04 & 07 | LEVEL 22

| SUITE AREA   | 765.10 SQ.FT. | 71.08 SQ.M. |  |
|--------------|---------------|-------------|--|
| BALCONY AREA | 25.40 SQ.FT.  | 2.36 SQ.M.  |  |
| TOTAL AREA   | 790.50 SQ.FT. | 73.44 SQ.M. |  |

#### 2 BEDROOM TYPE E

UNIT 05 | LEVEL 22

| SUITE AREA   | 1093.61 SQ.FT. | 101.60 SQ.M. |  |
|--------------|----------------|--------------|--|
| BALCONY AREA | 90.52 SQ.FT.   | 8.41 SQ.M.   |  |
| TOTAL AREA   | 1184.13 SQ.FT. | 110.01 SQ.M. |  |

#### 2 BEDROOM TYPE D

UNIT 06 | LEVEL 22

| SUITE AREA   | 1060.14 SQ.FT. | 98.49 SQ.M.  |
|--------------|----------------|--------------|
| BALCONY AREA | 90.85 SQ.FT.   | 8.44 SQ.M.   |
| TOTAL AREA   | 1150.99 SQ.FT. | 106.93 SQ.M. |

#### 3 BEDROOM TYPE A1

UNIT 09 | LEVEL 22

| SUITE AREA   | 1553.88 SQ.FT. | 144.36 SQ.M. |
|--------------|----------------|--------------|
| BALCONY AREA | 224.54 SQ.FT.  | 20.86 SQ.M.  |
| TOTAL AREA   | 1778.42 SQ.FT. | 165.22 SQ.M. |

#### 3 BEDROOM TYPE B

UNIT 10 | LEVEL 22

| SUITE AREA   | 1616.95 SQ.FT. | 150.22 SQ.M. |
|--------------|----------------|--------------|
| BALCONY AREA | 136.49 SQ.FT.  | 12.68 SQ.M.  |
| TOTAL AREA   | 1753.44 SQ.FT. | 162.90 SQ.M. |