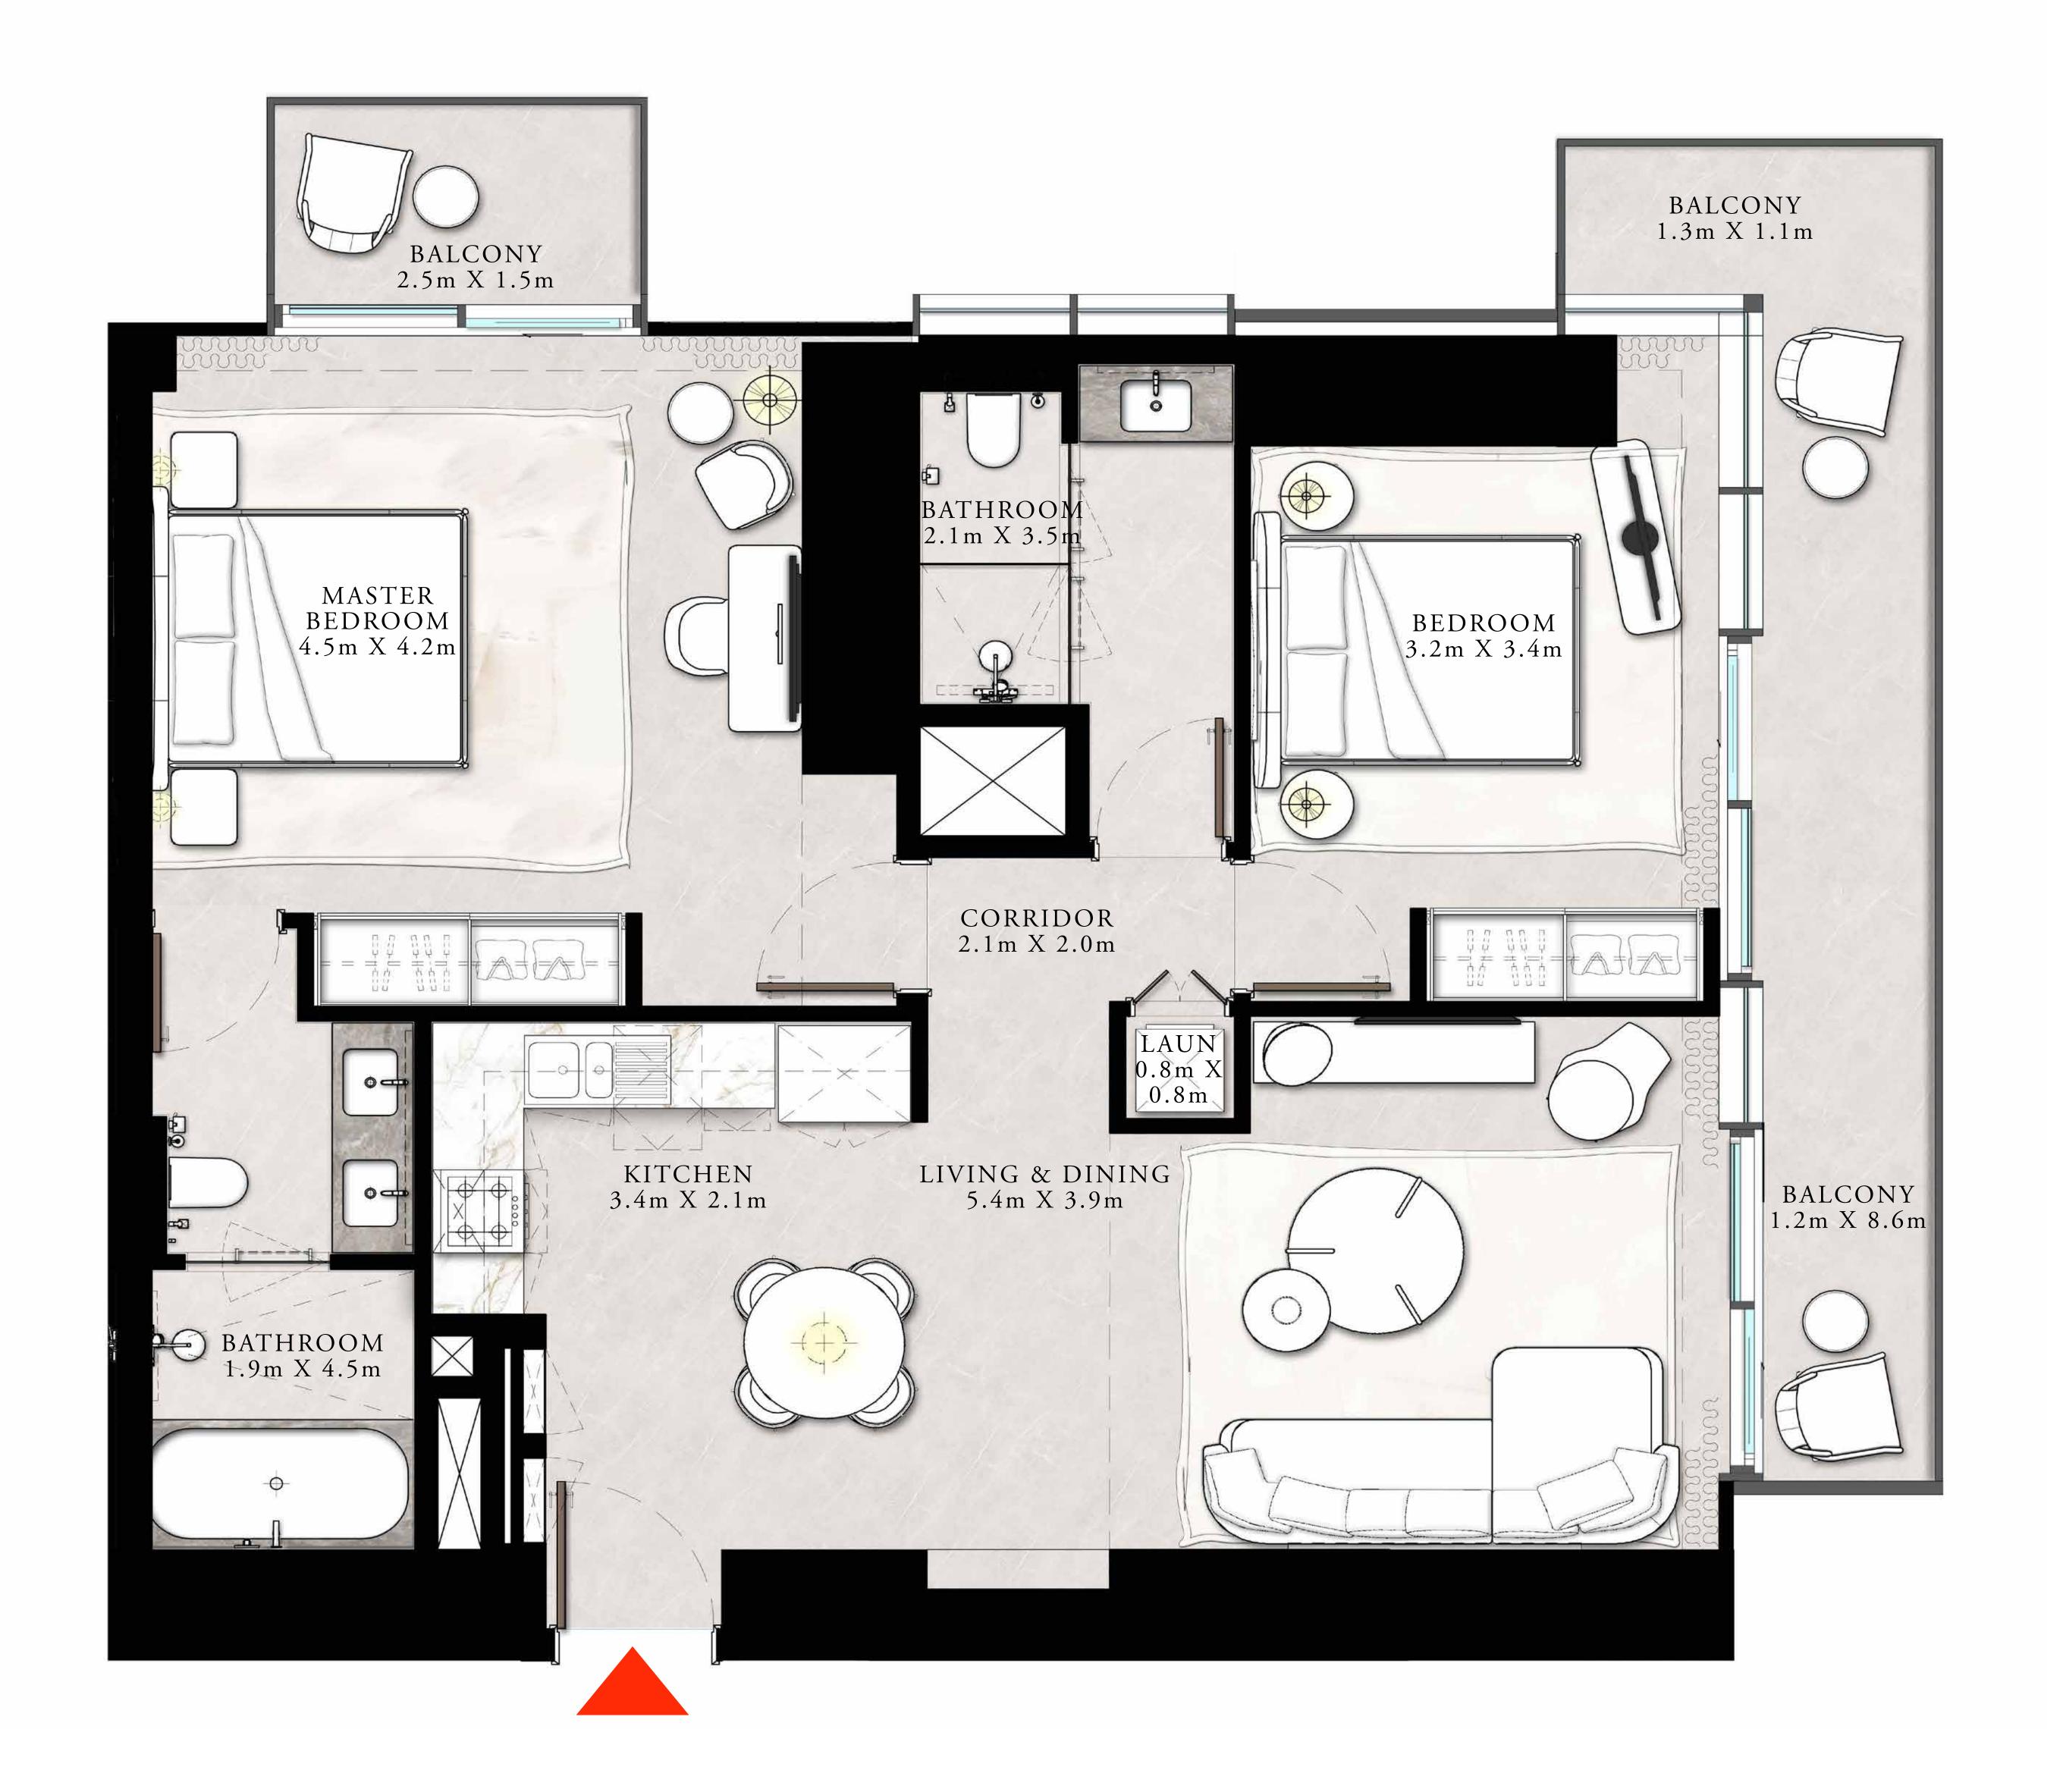

### 2 BEDROOM TYPE F

UNIT 02 | LEVEL 44

| SUITE AREA   | 1023.32 SQ.FT. | 95.07 SQ.M. |  |
|--------------|----------------|-------------|--|
| BALCONY AREA | 47.47 SQ.FT.   | 4.41 SQ.M.  |  |
| TOTAL AREA   | 1070.79 SQ.FT. | 99.48 SQ.M. |  |