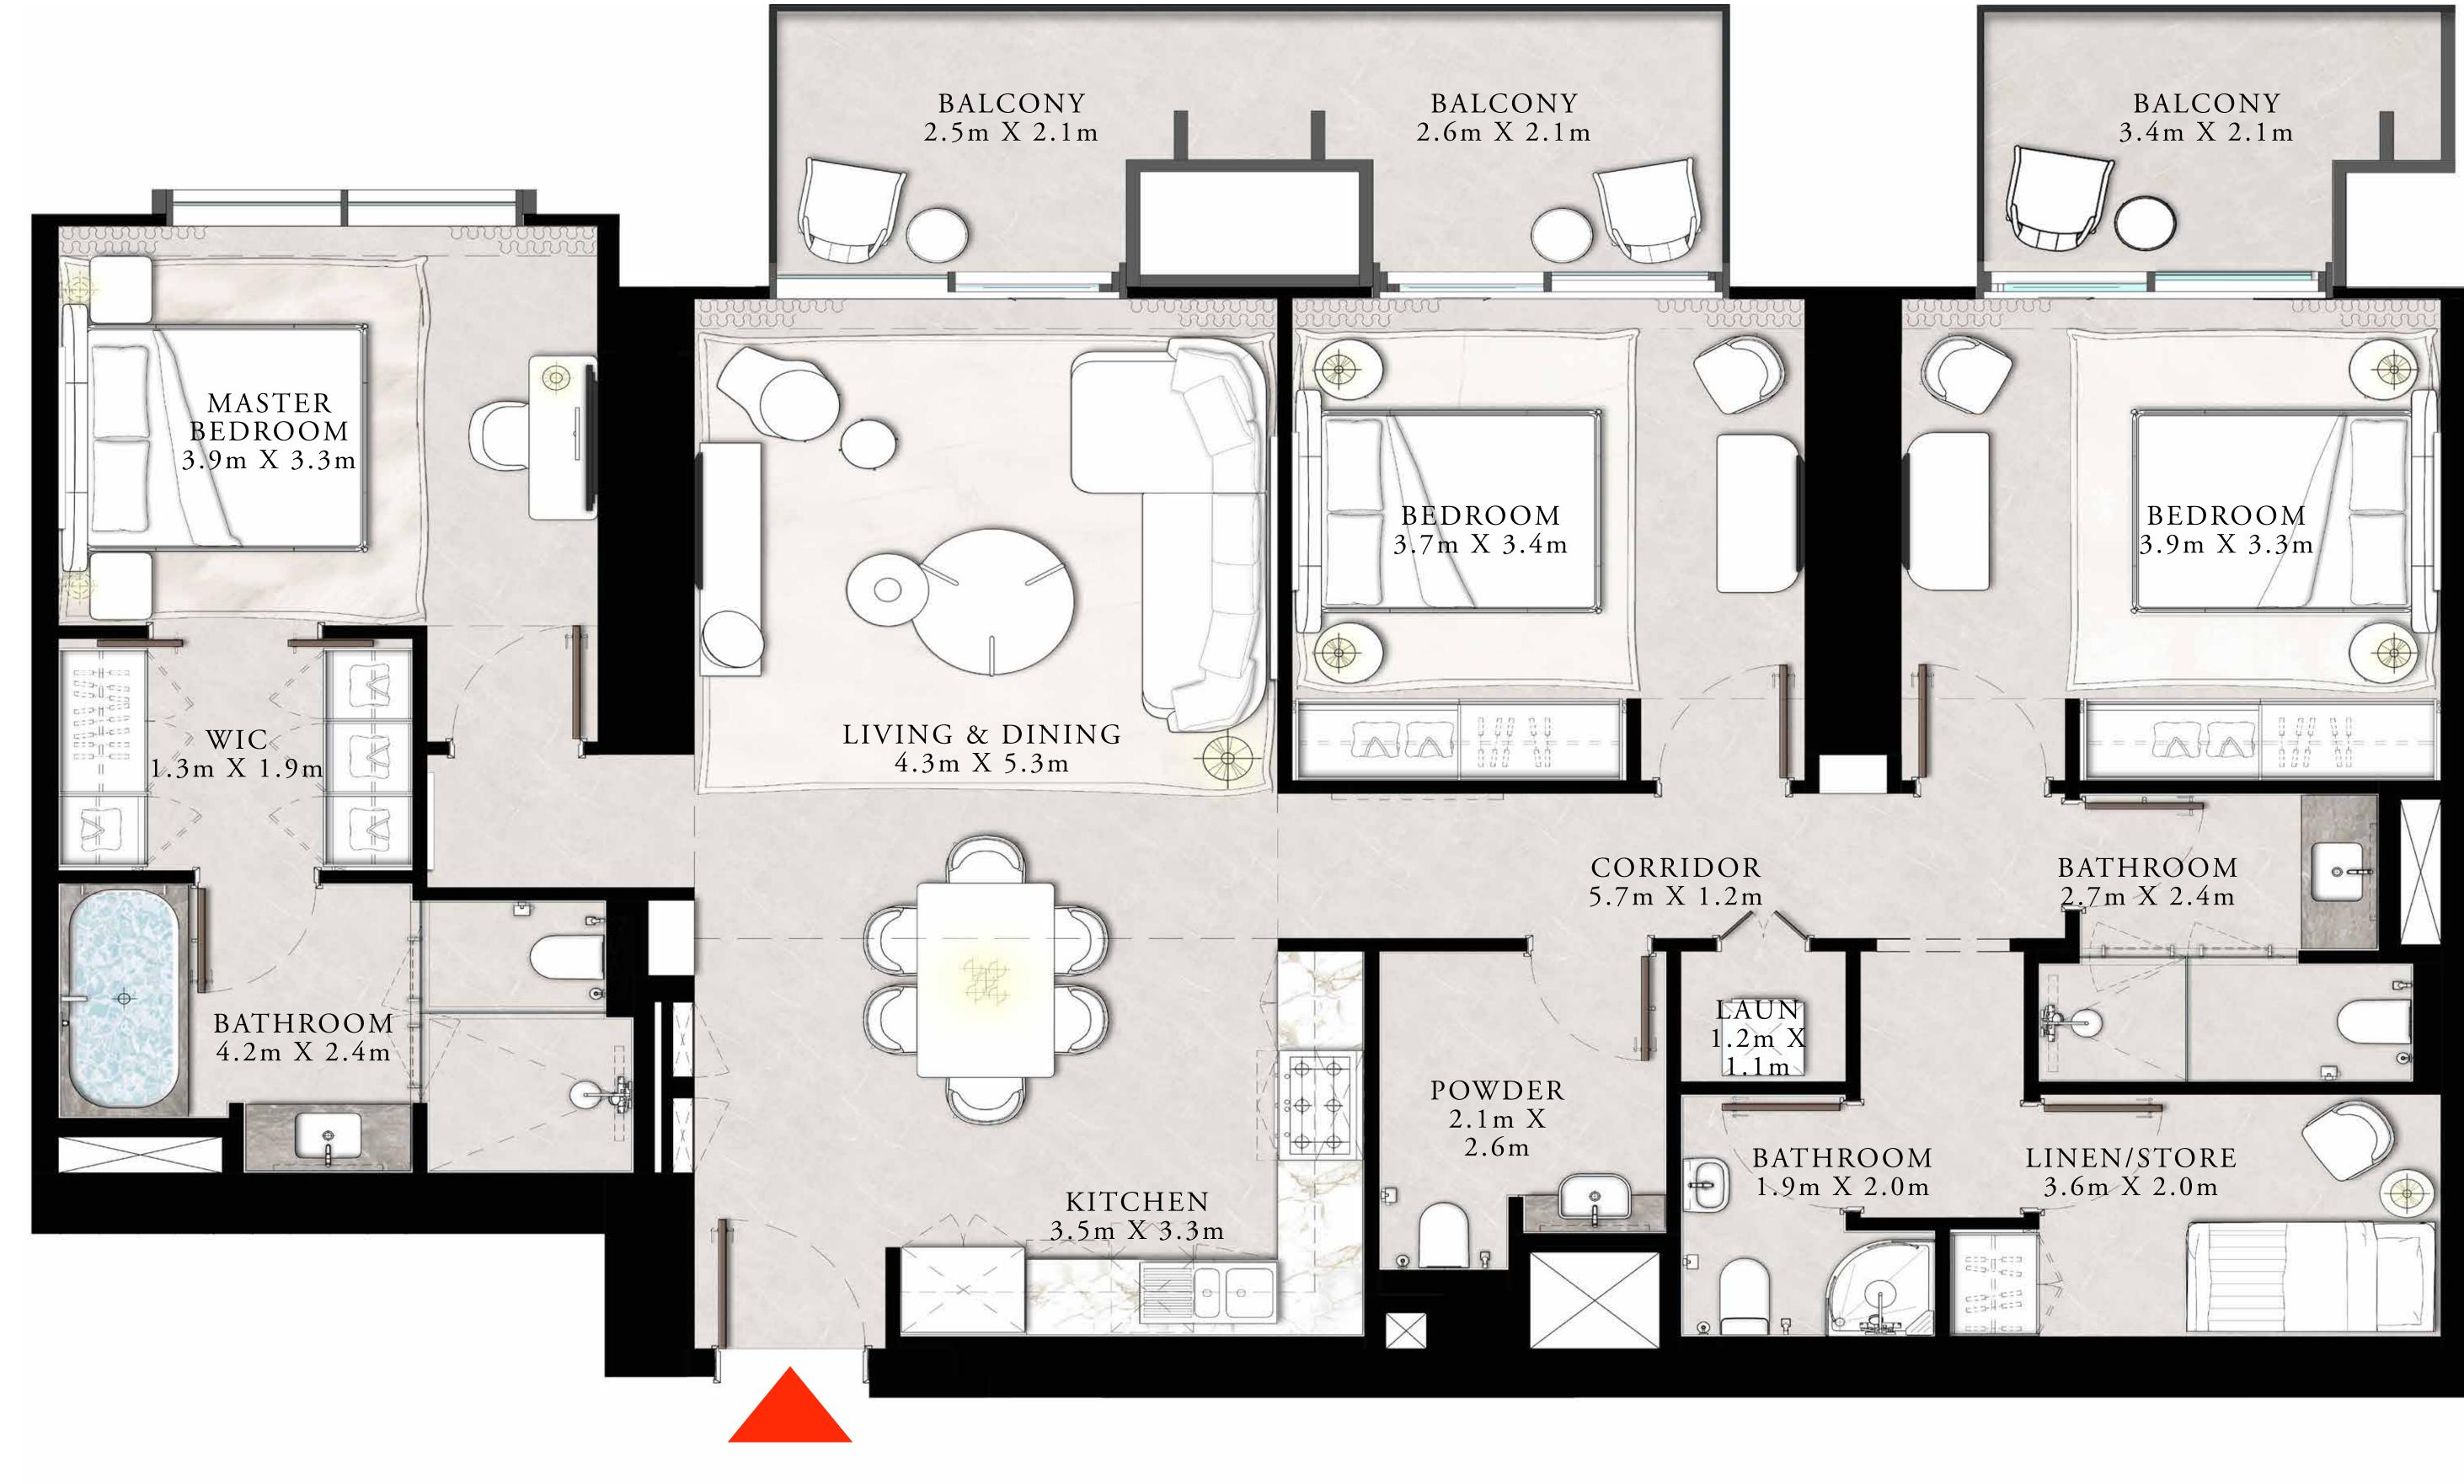

# DOWNTOWN+DUBAI THE RESIDENCES

#### TOWER 1

### 1 BEDROOM TYPE D1

UNIT 01 | LEVEL 44

| SUITE AREA   | 825.27 SQ.FT. | 76.67 SQ.M. |
|--------------|---------------|-------------|
| BALCONY AREA | 48.11 SQ.FT.  | 4.47 SQ.M.  |
| TOTAL AREA   | 873.38 SQ.FT. | 81.14 SQ.M. |

# DOWNTOWN+DUBAI THE RESIDENCES

TOWER 1

### 2 BEDROOM TYPE F

UNIT 02 | LEVEL 44

| SUITE AREA   | 1023.32 SQ.FT. | 95.07 SQ.M. |  |
|--------------|----------------|-------------|--|
| BALCONY AREA | 47.47 SQ.FT.   | 4.41 SQ.M.  |  |
| TOTAL AREA   | 1070.79 SQ.FT. | 99.48 SQ.M. |  |

### 3 BEDROOM TYPE D1

UNIT 03 | LEVEL 44

| SUITE AREA   | 1529.55 SQ.FT. | 142.10 SQ.M. |
|--------------|----------------|--------------|
| BALCONY AREA | 220.44 SQ.FT.  | 20.48 SQ.M.  |
| TOTAL AREA   | 1749.99 SQ.FT. | 162.58 SQ.M. |

### 1 BEDROOM TYPE H1

UNITS 05 & 08 | LEVEL 44

| SUITE AREA   | 708.59 SQ.FT. | 65.83 SQ.M. |
|--------------|---------------|-------------|
| BALCONY AREA | 21.20 SQ.FT.  | 1.97 SQ.M.  |
| TOTAL AREA   | 729.79 SQ.FT. | 67.80 SQ.M. |

### 2 BEDROOM TYPE E2

UNIT 06 | LEVEL 44

| SUITE AREA   | 1093.61 SQ.FT. | 101.60 SQ.M. |
|--------------|----------------|--------------|
| BALCONY AREA | 47.47 SQ.FT.   | 4.41 SQ.M.   |
| TOTAL AREA   | 1141.08 SQ.FT. | 106.01 SQ.M. |