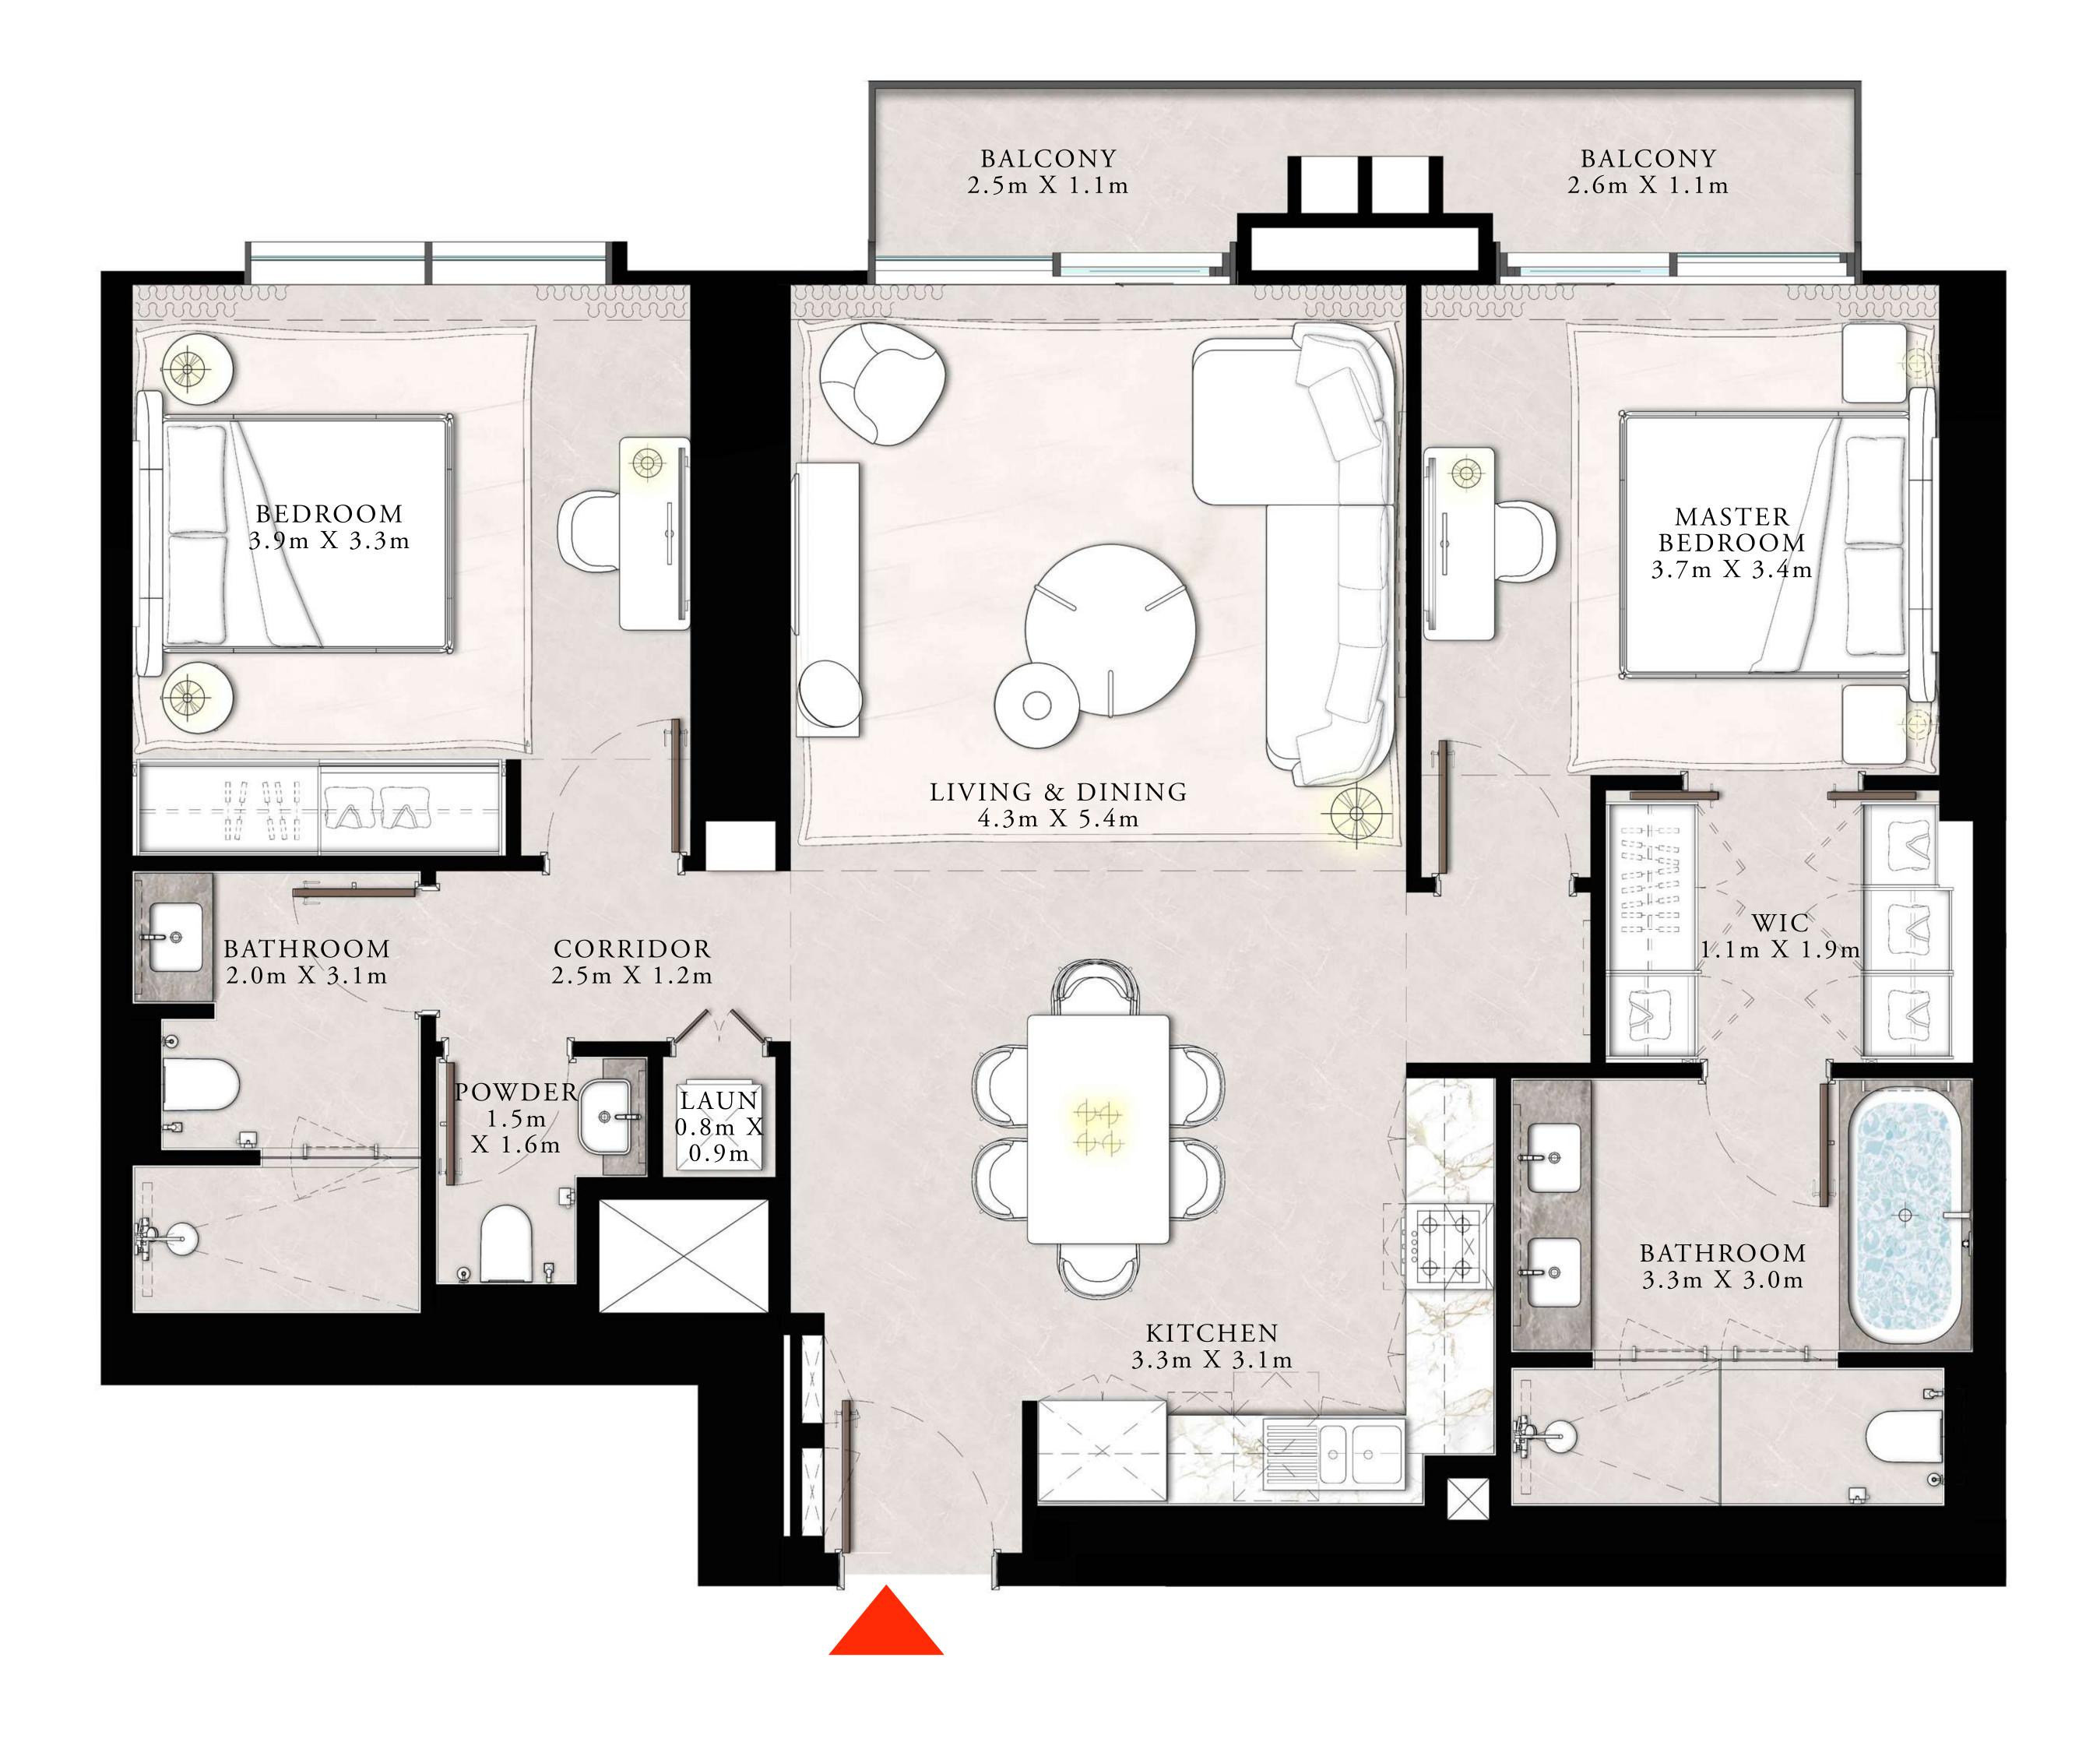

#### 2 BEDROOM TYPE C1

UNIT 01 | LEVEL PODIUM 2

| SUITE AREA   | 1136.13 SQ.FT. | 105.55 SQ.M. |
|--------------|----------------|--------------|
| BALCONY AREA | 0 SQ.FT.       | 0 SQ.M.      |
| TOTAL AREA   | 1136.13 SQ.FT. | 105.55 SQ.M. |