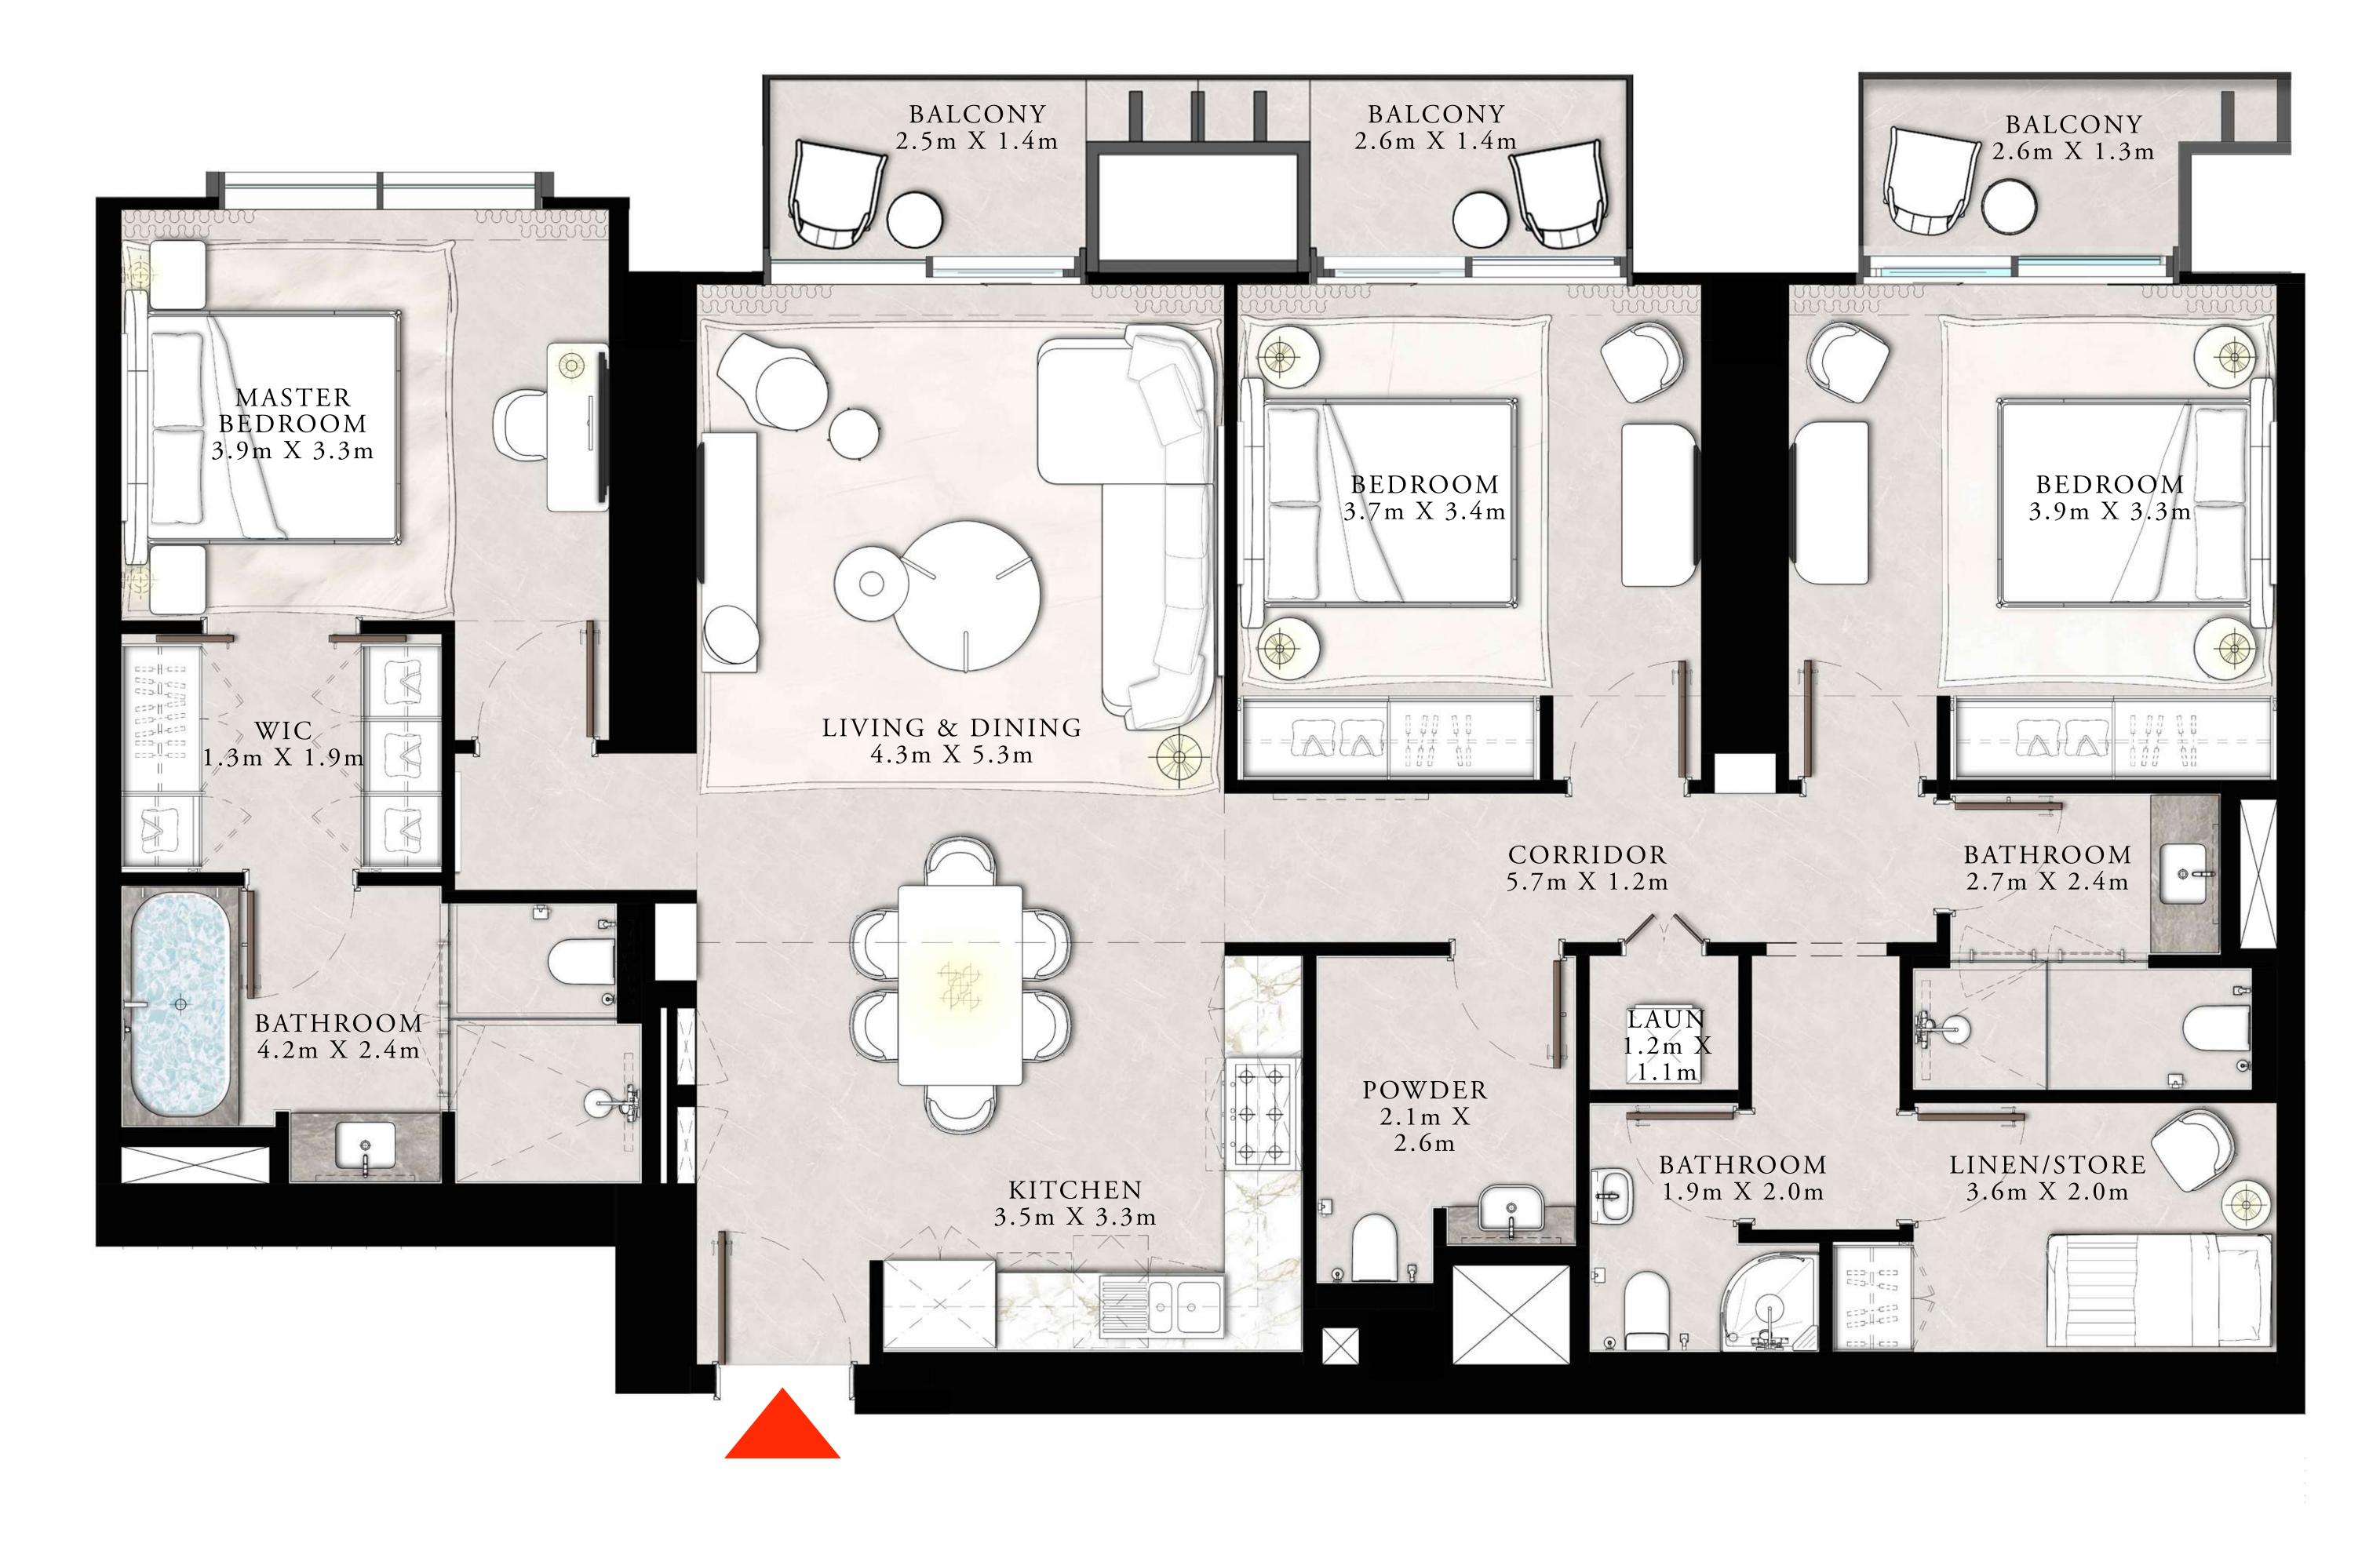

# DOWNTOWN+DUBAI THE RESIDENCES

TOWER 1

#### 3 BEDROOM TYPE C

UNIT 01 | LEVEL 22

| SUITE AREA   | 1527.61 SQ.FT. | 141.92 SQ.M. |
|--------------|----------------|--------------|
| BALCONY AREA | 136.16 SQ.FT.  | 12.65 SQ.M.  |
| TOTAL AREA   | 1663.77 SQ.FT. | 154.57 SQ.M. |