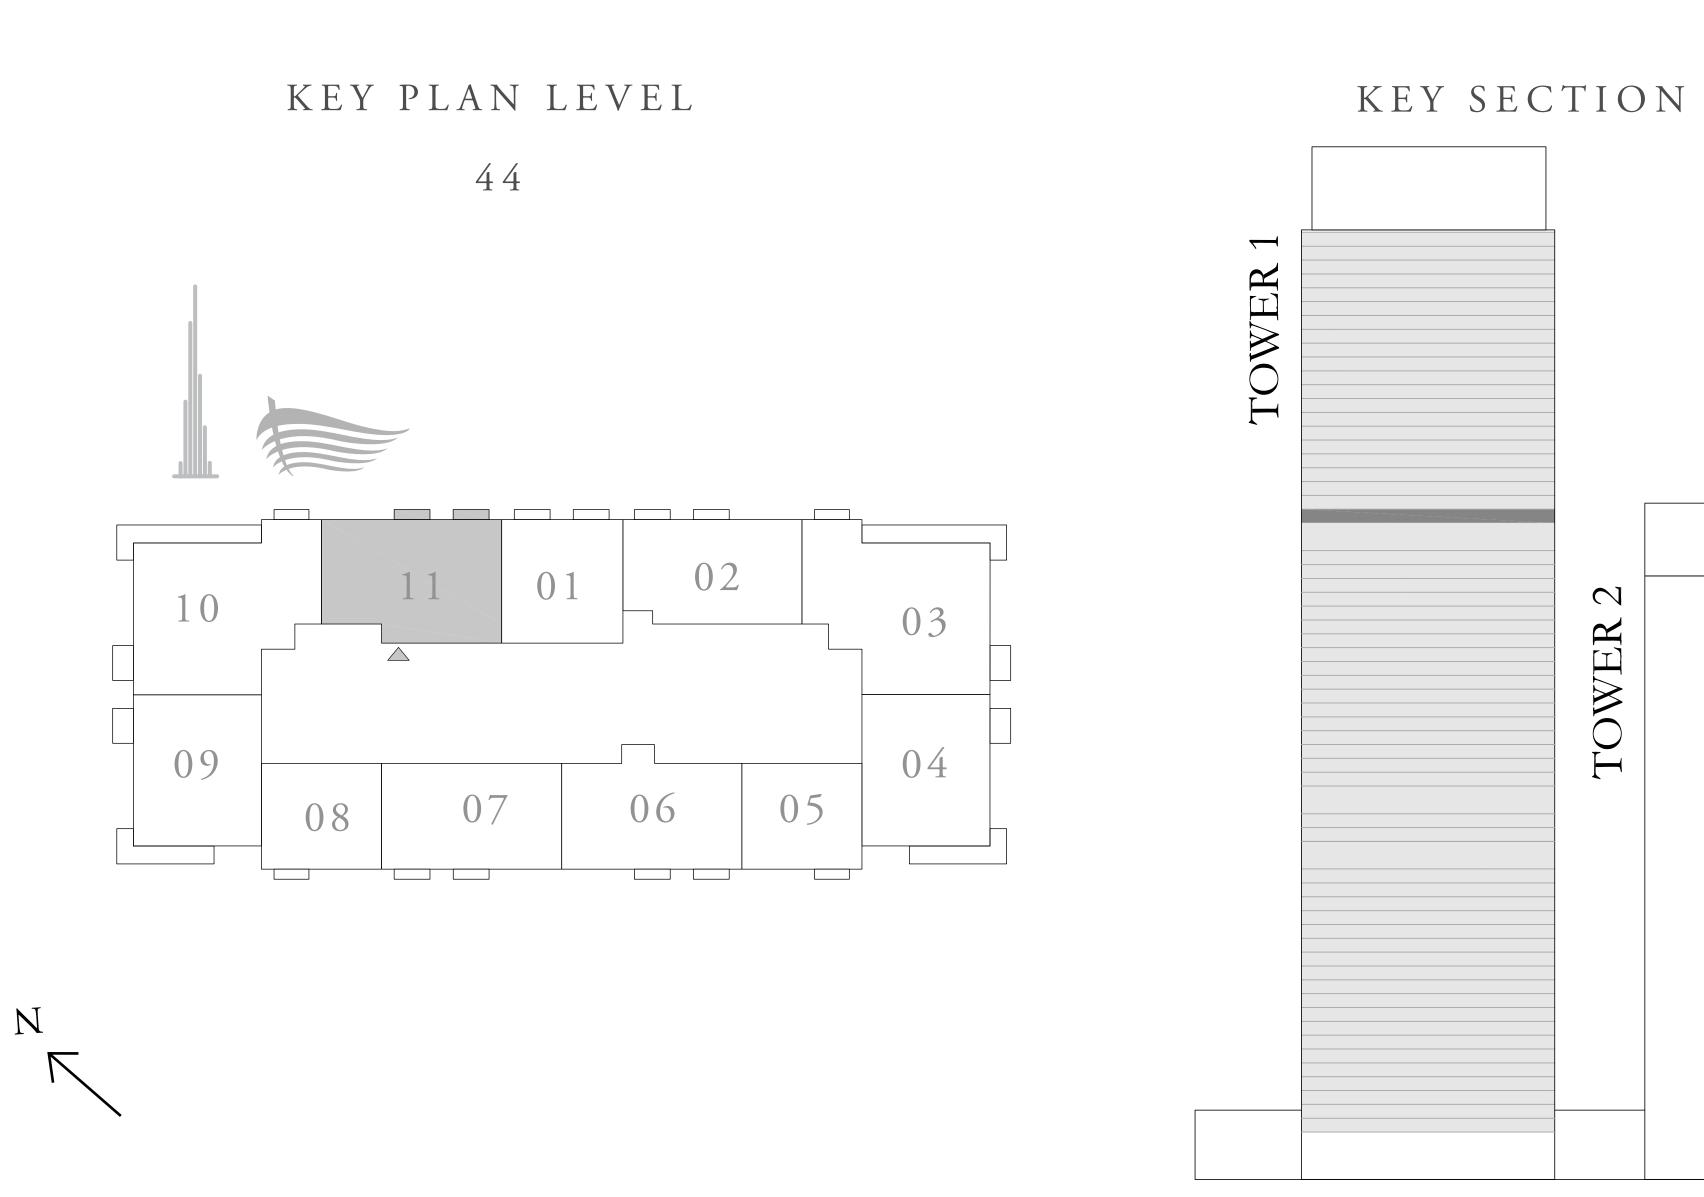

# DOWNTOWN+DUBAI THE RESIDENCES

#### TOWER 1

### 1 BEDROOM TYPE D1

UNIT 01 | LEVEL 44

| SUITE AREA   | 825.27 SQ.FT. | 76.67 SQ.M. |
|--------------|---------------|-------------|
| BALCONY AREA | 48.11 SQ.FT.  | 4.47 SQ.M.  |
| TOTAL AREA   | 873.38 SQ.FT. | 81.14 SQ.M. |

KEY SECTION