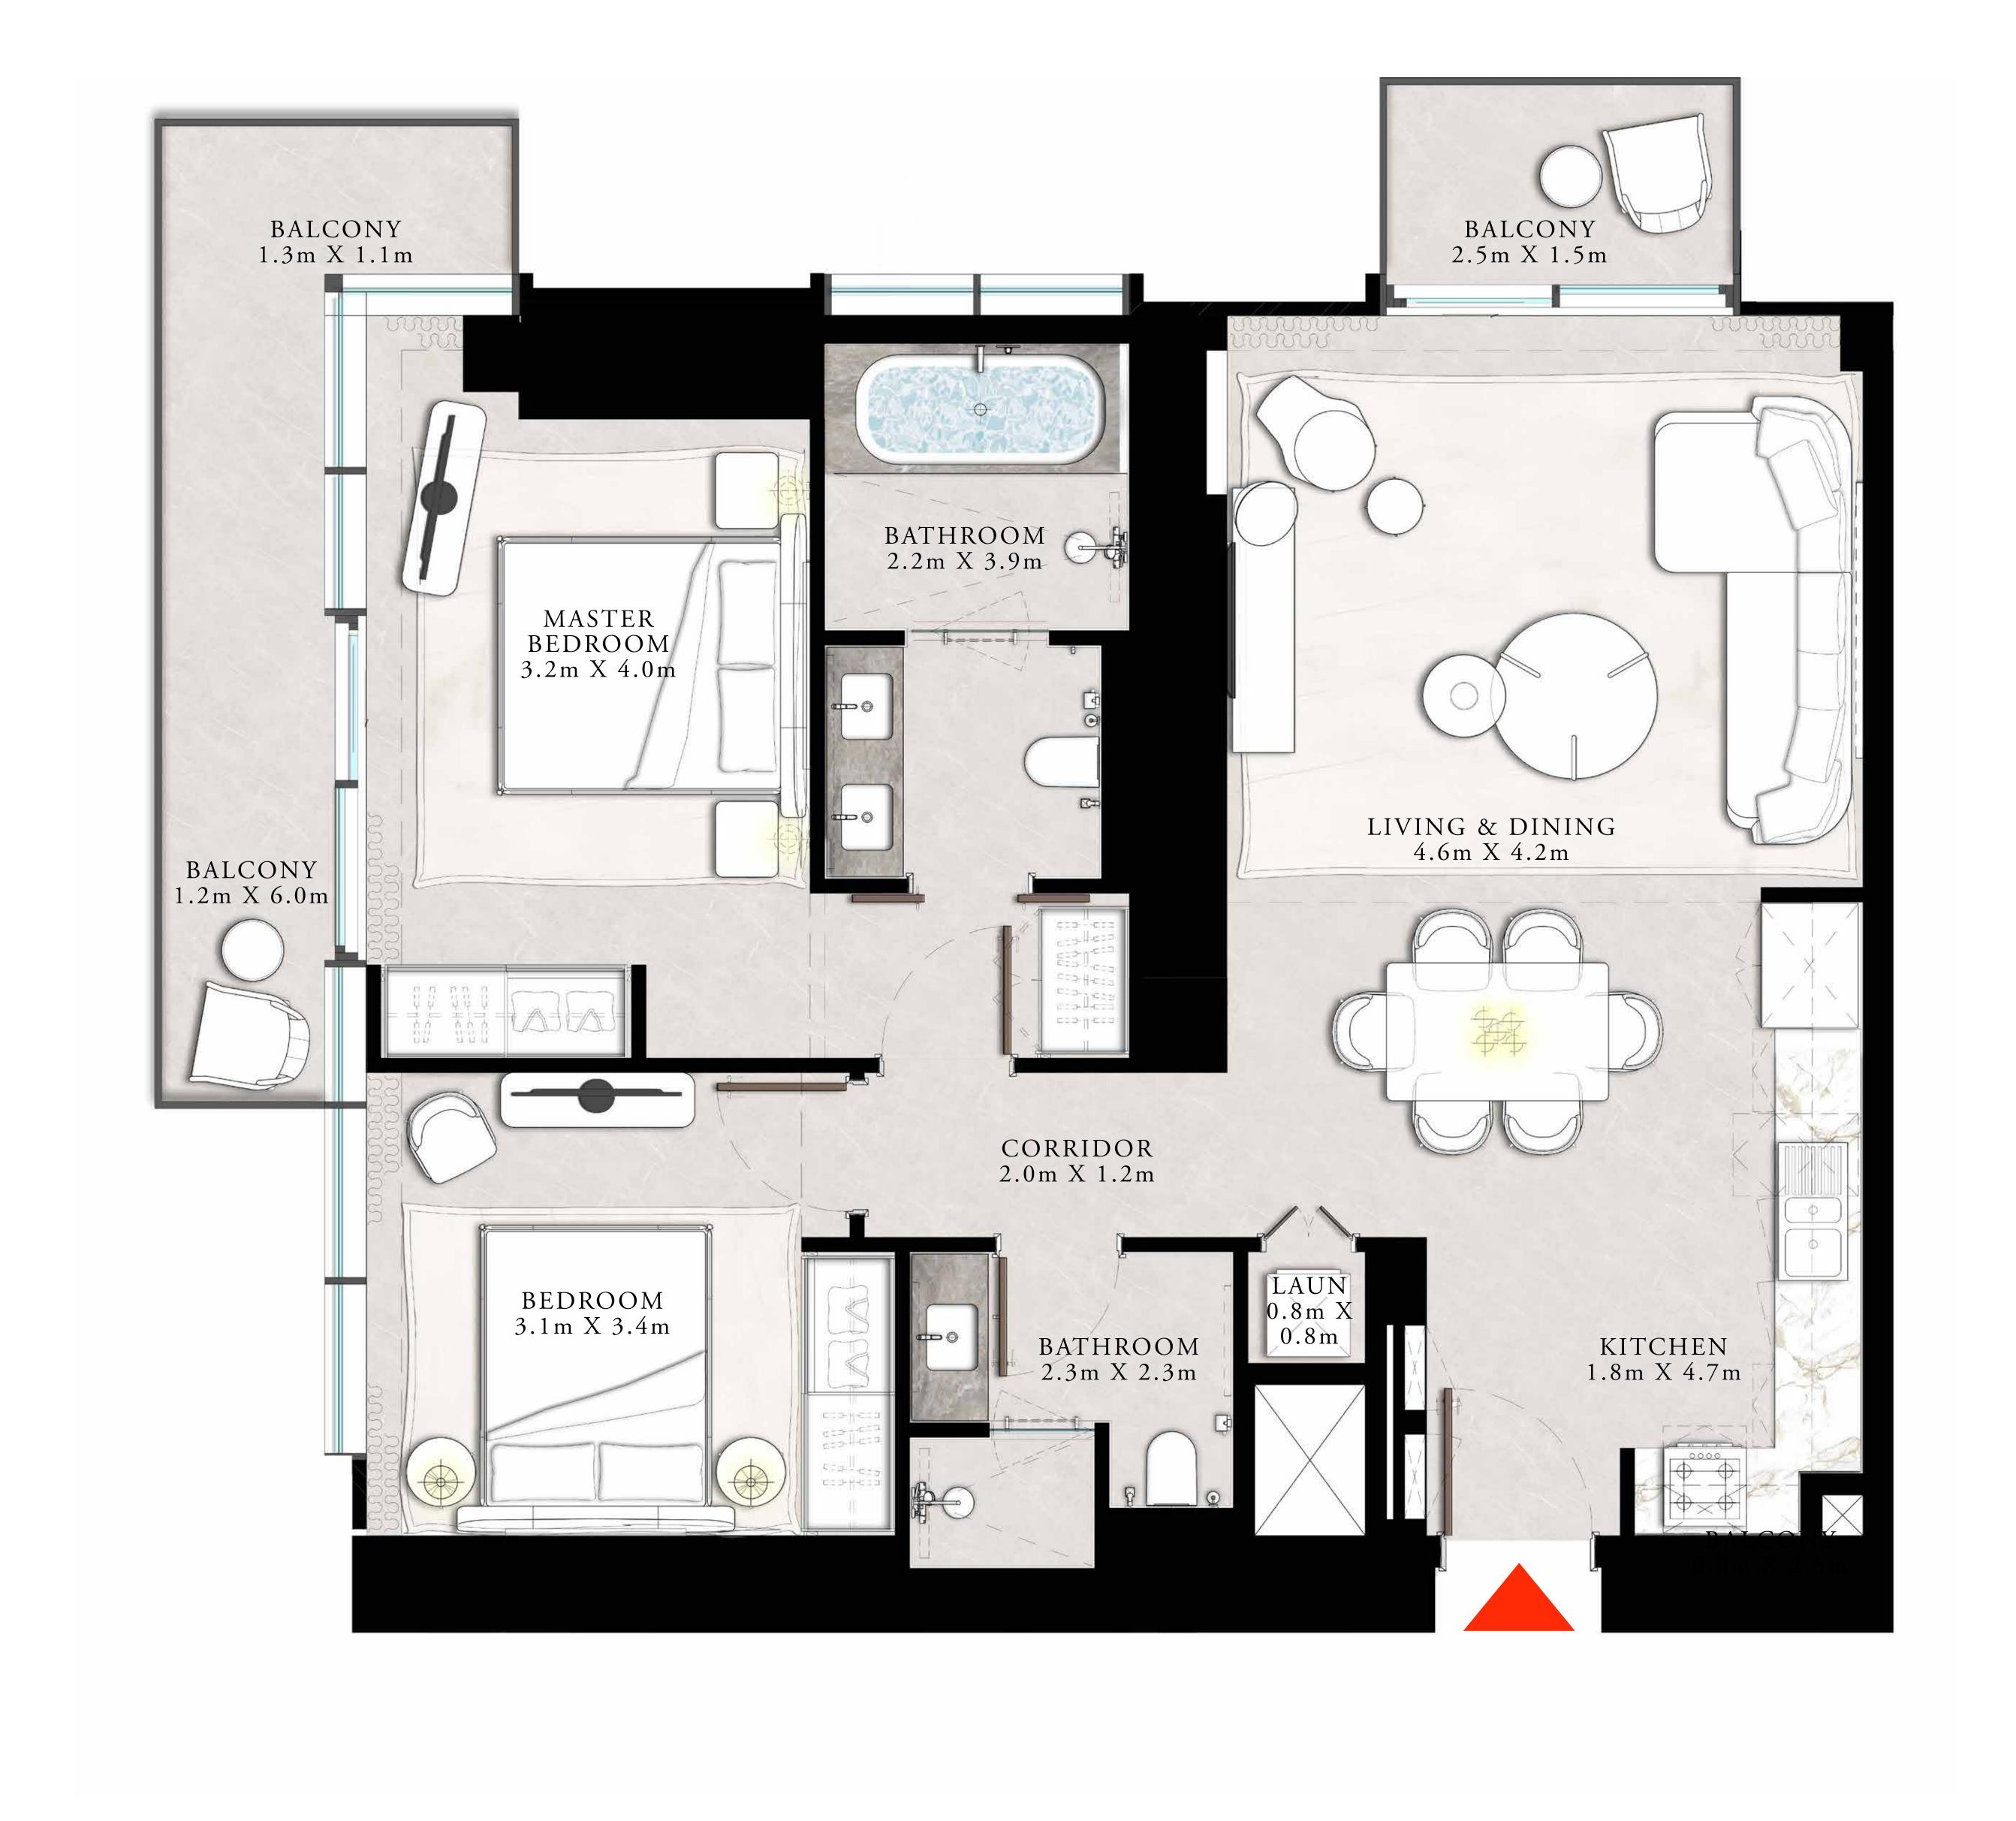

# DOWNTOWN+DUBAI THE RESIDENCES

TOWER 1

### 1 BEDROOM TYPE G

UNITS 04 & 07 | LEVEL 23-42

| SUITE AREA   | 765.10 SQ.FT. | 71.08 SQ.M. |
|--------------|---------------|-------------|
| BALCONY AREA | 45.21 SQ.FT.  | 4.20 SQ.M.  |
| TOTAL AREA   | 810.31 SQ.FT. | 75.28 SQ.M. |