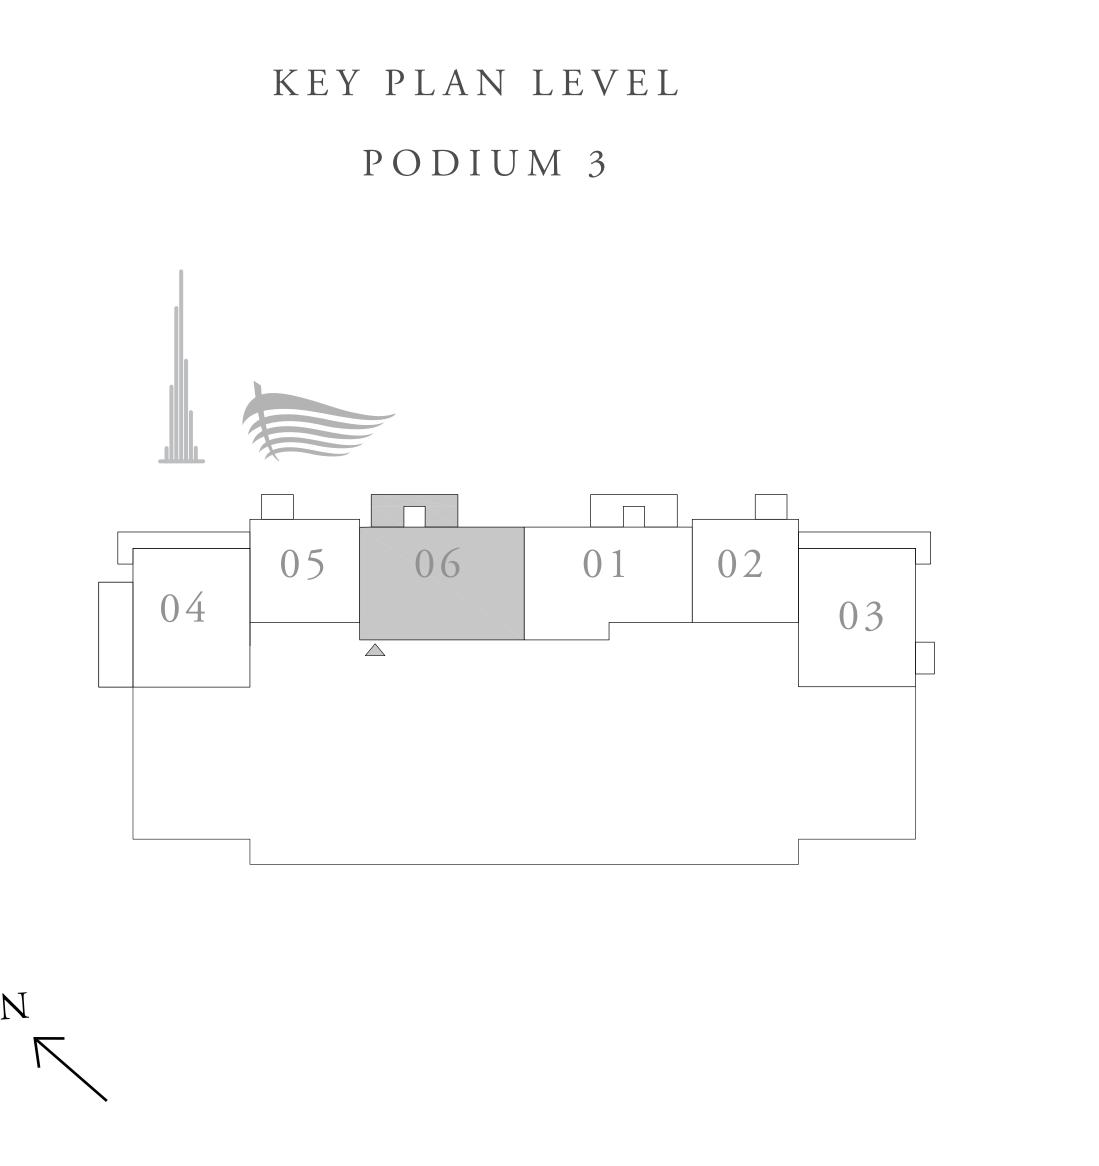

### 2 BEDROOM TYPE C

UNIT 01 | LEVEL PODIUM 3

| SUITE AREA   | 1134.30 SQ.FT. | 105.38 SQ.M. |
|--------------|----------------|--------------|
| BALCONY AREA | 167.16 SQ.FT.  | 15.53 SQ.M.  |
| TOTAL AREA   | 1301.46 SQ.FT. | 120.91 SQ.M. |

# DOWNTOWN+DUBAI THE RESIDENCES

#### TOWER 1

#### 1 BEDROOM TYPE F

UNITS 02 & 05 | LEVEL PODIUM 3

| SUITE AREA   | 751.21 SQ.FT. | 69.79 SQ.M. |  |
|--------------|---------------|-------------|--|
| BALCONY AREA | 56.19 SQ.FT.  | 5.22 SQ.M.  |  |
| TOTAL AREA   | 807.40 SQ.FT. | 75.01 SQ.M. |  |