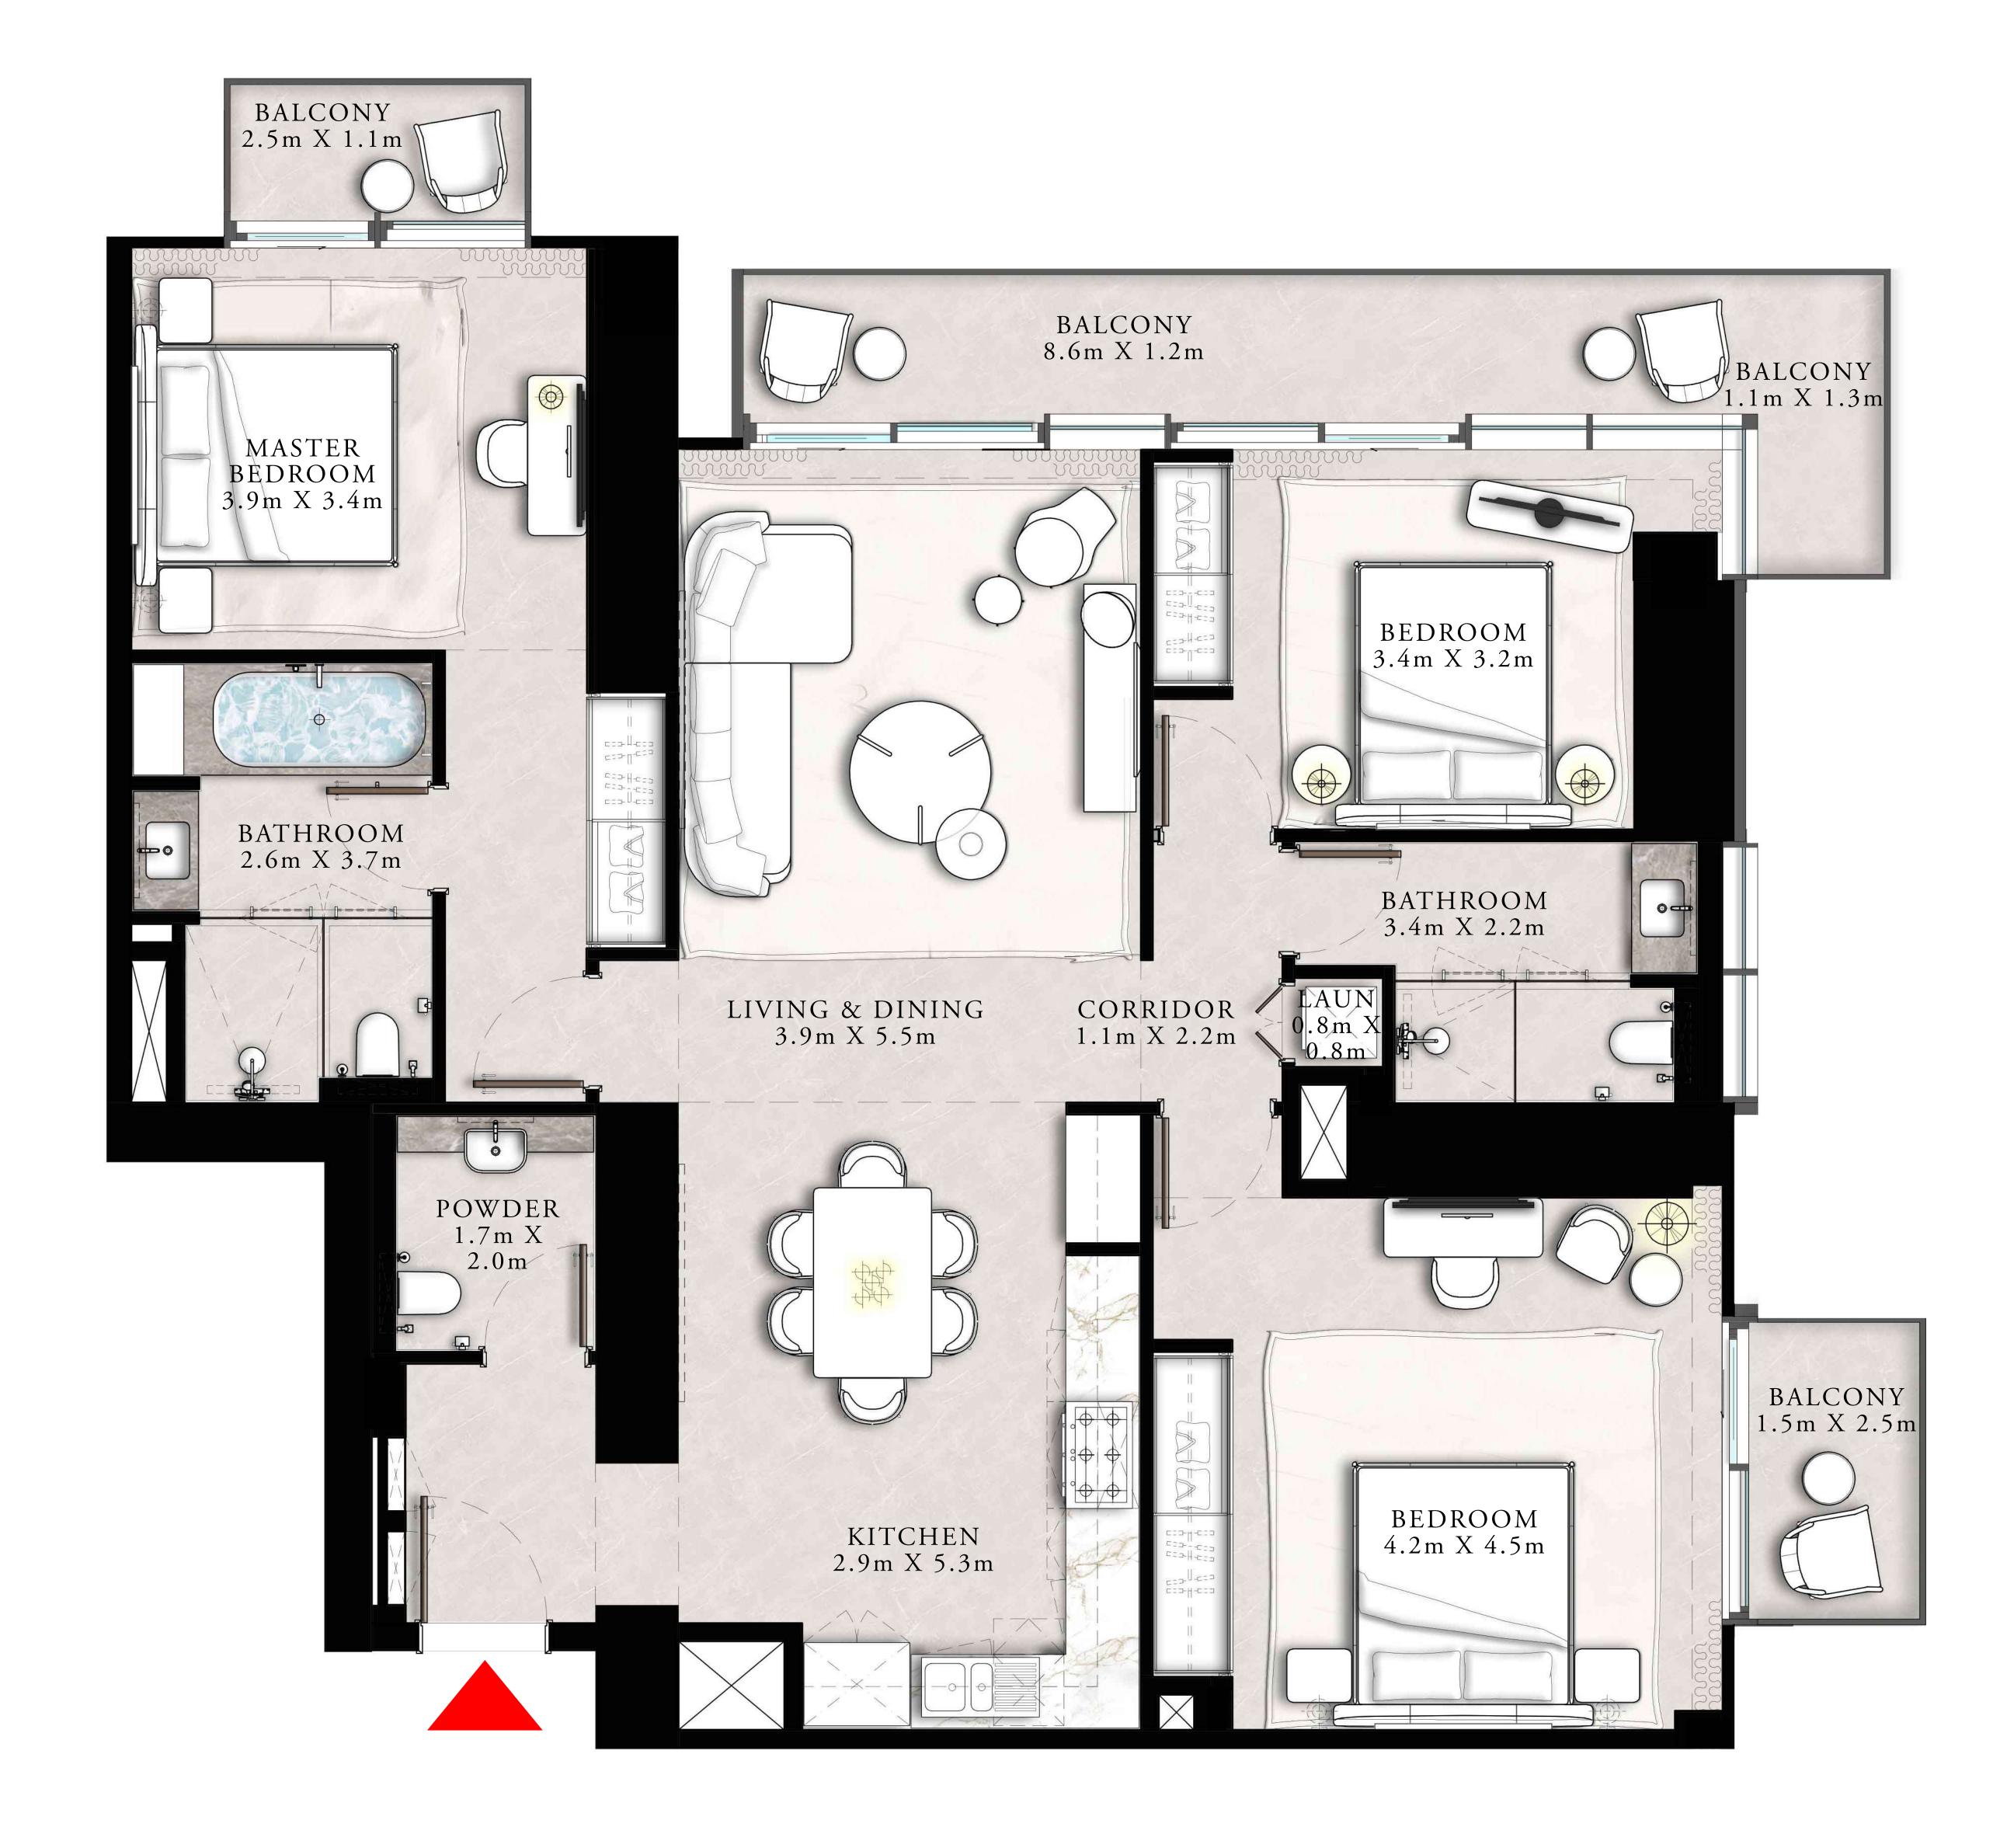

### 2 BEDROOM TYPE G

UNIT 11 | LEVEL 44

| SUITE AREA   | 1186.94 SQ.FT. | 110.27 SQ.M. |  |
|--------------|----------------|--------------|--|
| BALCONY AREA | 47.68 SQ.FT.   | 4.43 SQ.M.   |  |
| TOTAL AREA   | 1234.62 SQ.FT. | 114.70 SQ.M. |  |