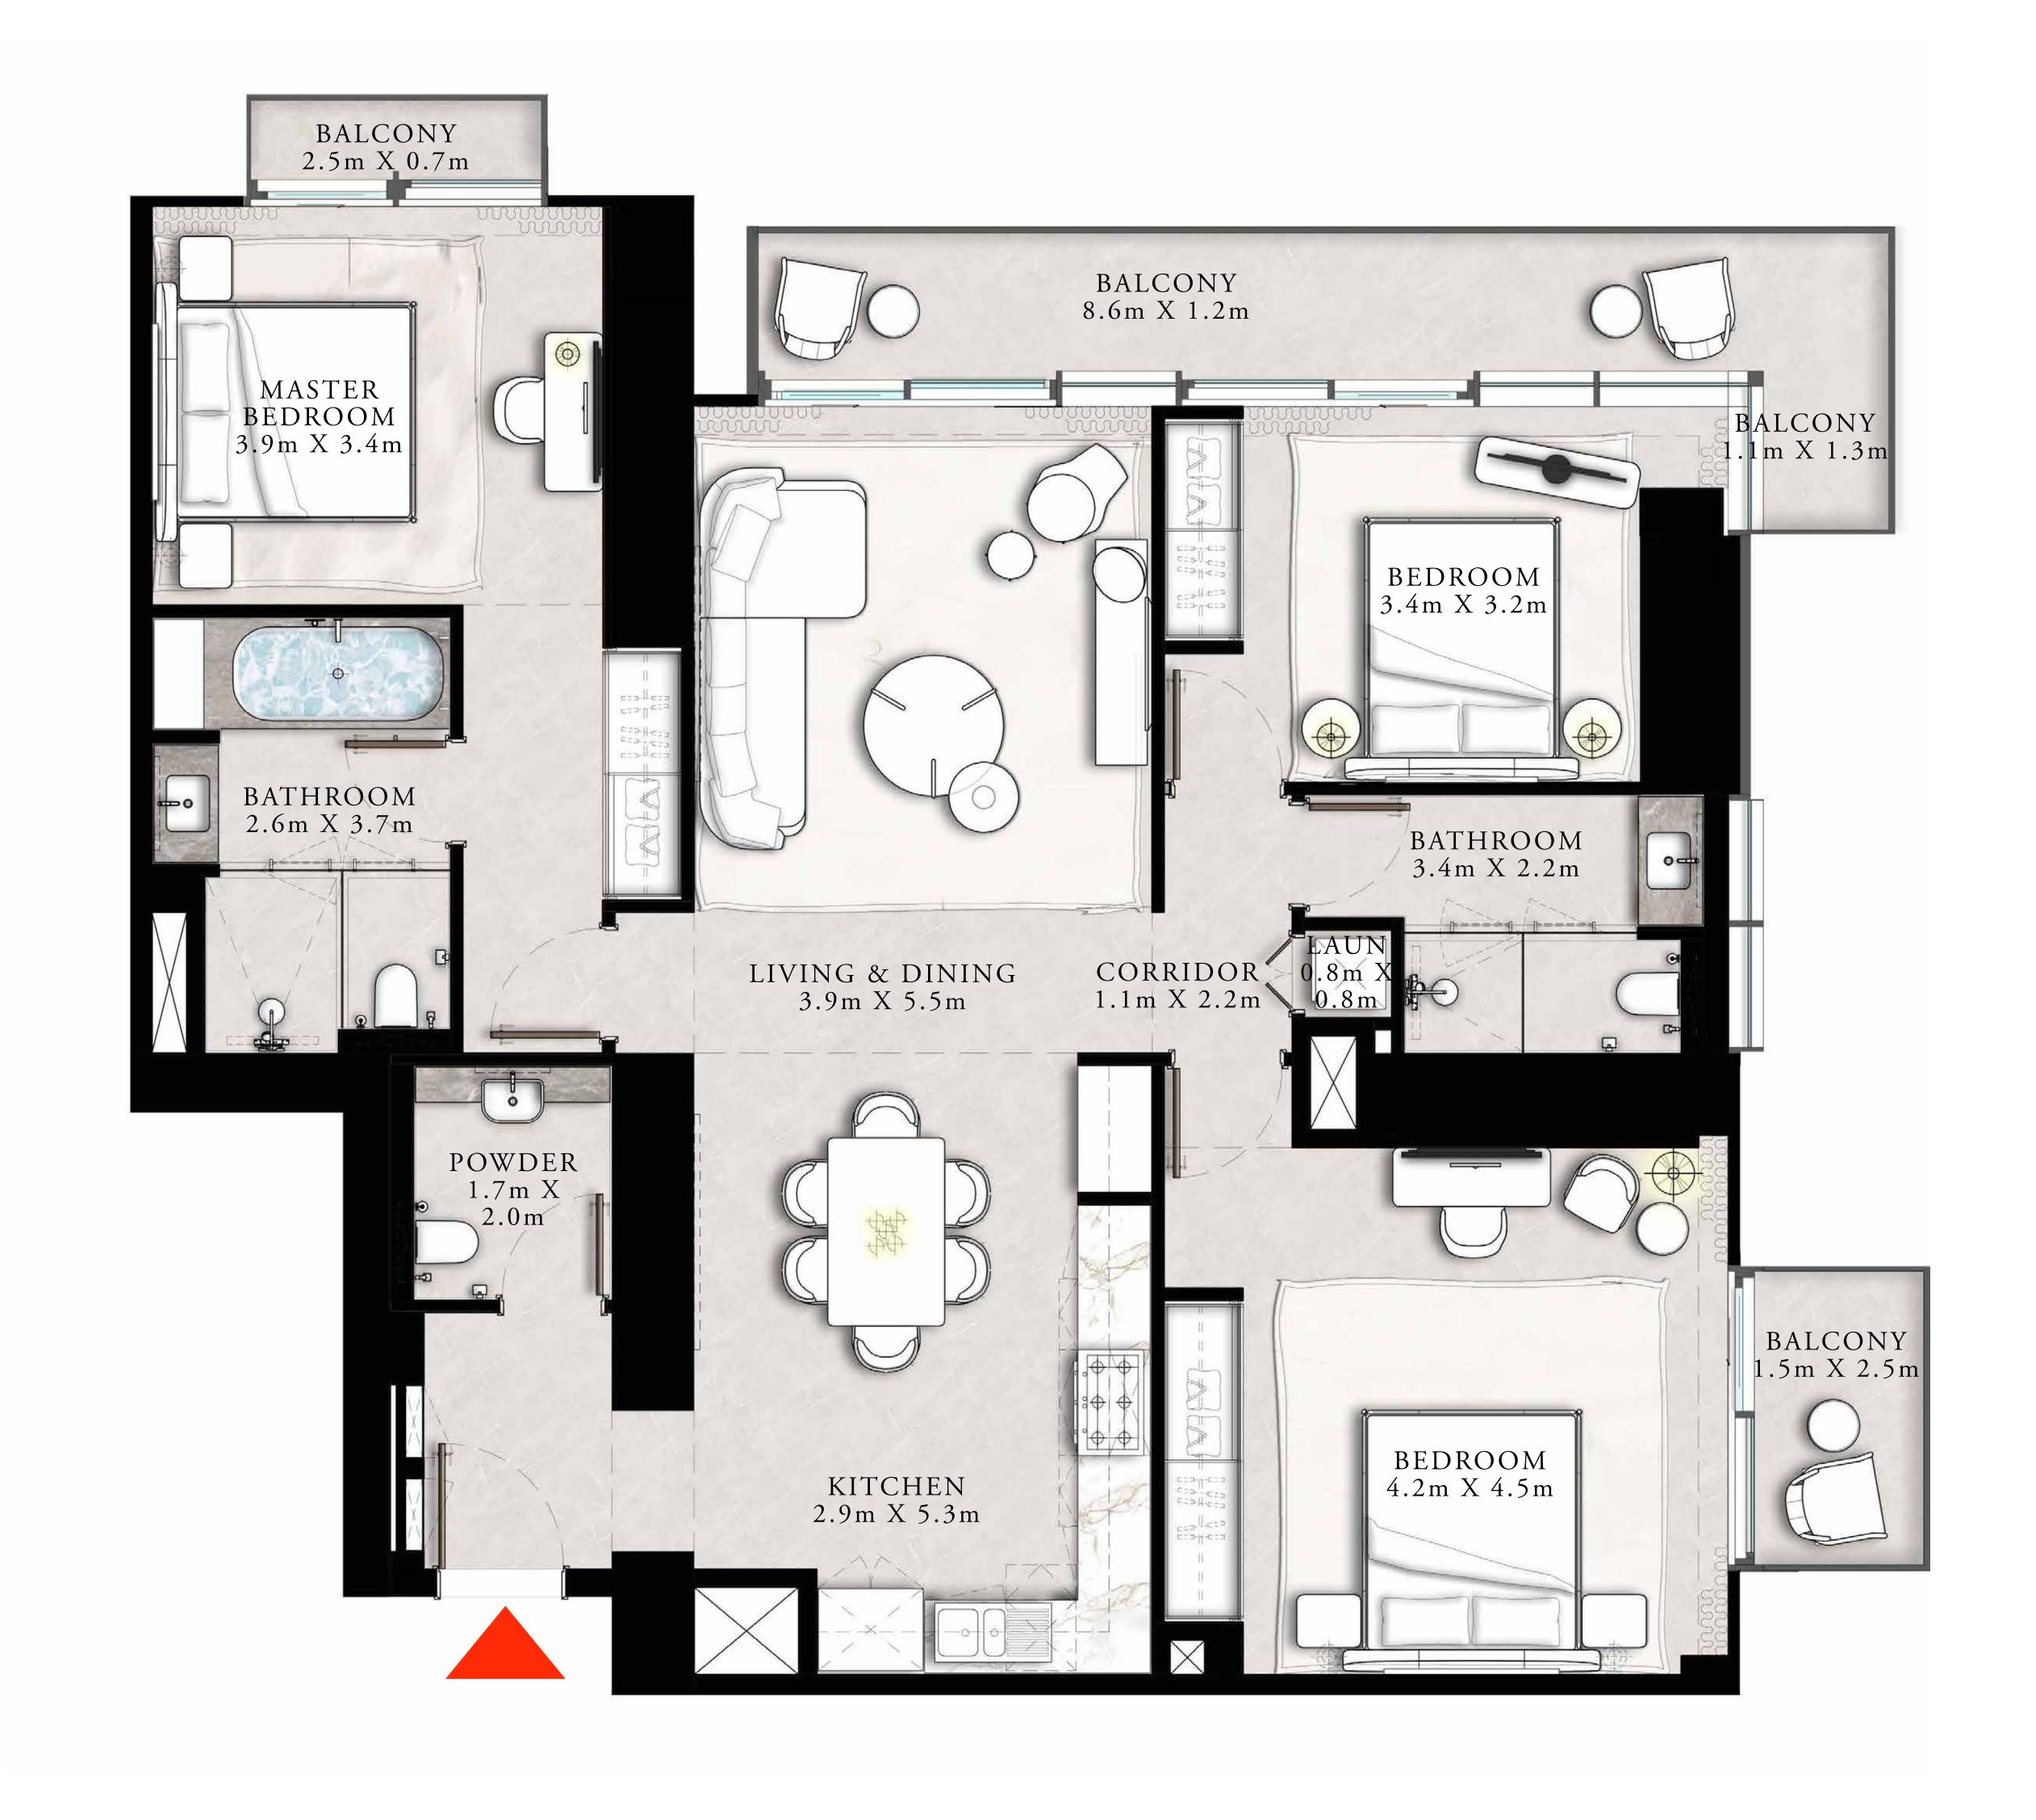

# DOWNTOWN+DUBAI THE RESIDENCES

TOWER 1

### 3 BEDROOM TYPE D1

UNIT 03 | LEVEL 44

| SUITE AREA   | 1529.55 SQ.FT. | 142.10 SQ.M. |
|--------------|----------------|--------------|
| BALCONY AREA | 220.44 SQ.FT.  | 20.48 SQ.M.  |
| TOTAL AREA   | 1749.99 SQ.FT. | 162.58 SQ.M. |