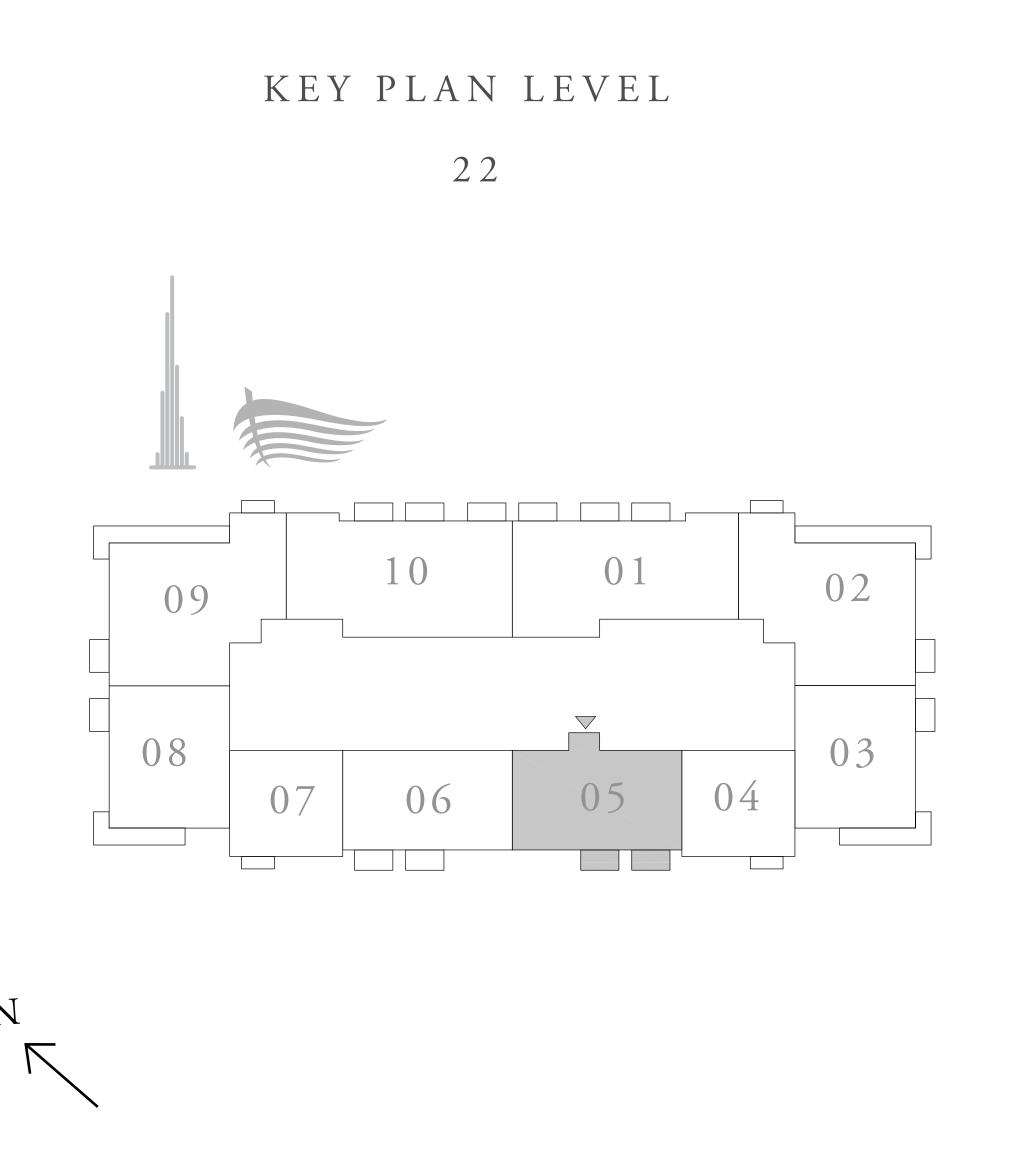

#### 2 BEDROOM TYPE E

UNIT 05 | LEVEL 22

| SUITE AREA   | 1093.61 SQ.FT. | 101.60 SQ.M. |  |
|--------------|----------------|--------------|--|
| BALCONY AREA | 90.52 SQ.FT.   | 8.41 SQ.M.   |  |
| TOTAL AREA   | 1184.13 SQ.FT. | 110.01 SQ.M. |  |