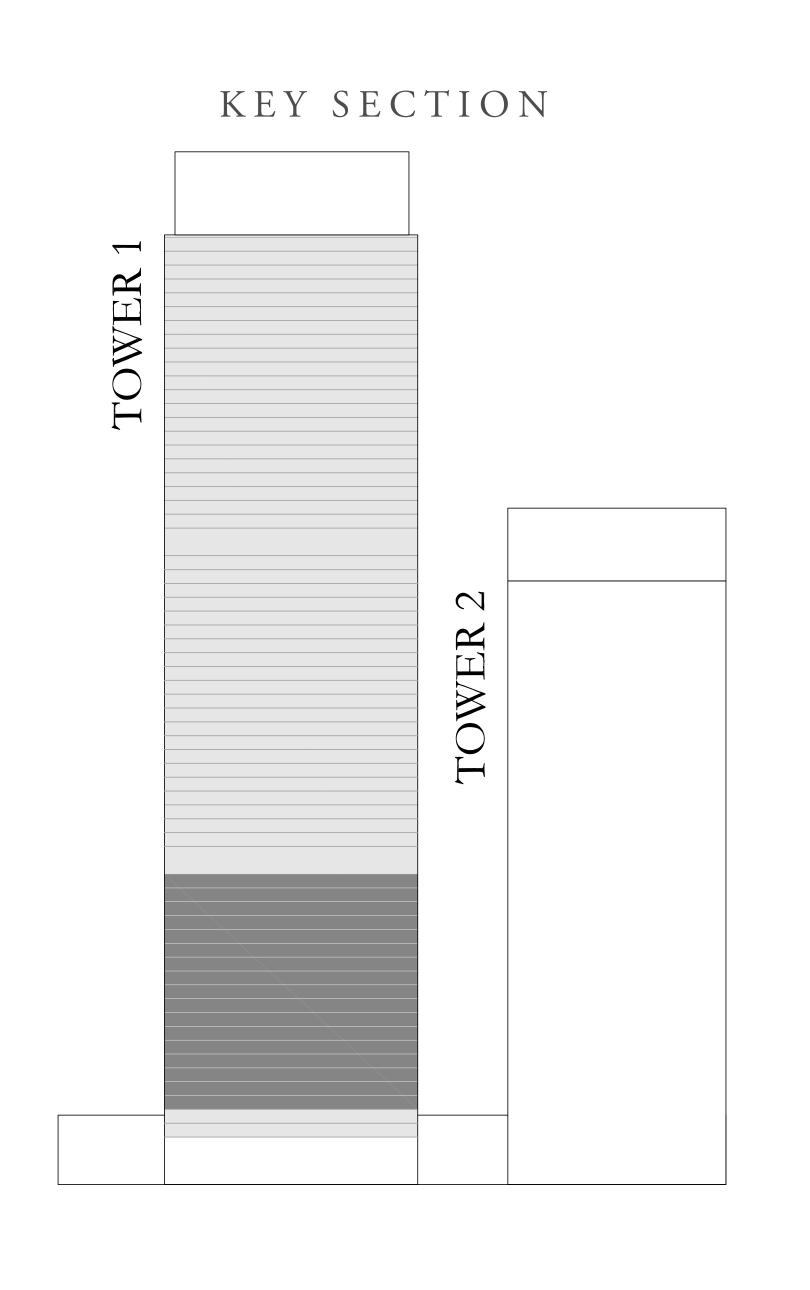

| 1134.30 SQ.FT. | 105.38 SQ.M. |  |
|--------------|----------------|--------------|--|
| BALCONY AREA | 167.16 SQ.FT.  | 15.53 SQ.M.  |  |
| TOTAL AREA   | 1301.46 SQ.FT. | 120.91 SQ.M. |  |









# DOWNTOWN+DUBAI THE RESIDENCES

TOWER 1

### 1 BEDROOM TYPE F

UNITS 02 & 12 | LEVEL 04-20

| SUITE AREA   | 751.21 SQ.FT. | 69.79 SQ.M. |  |
|--------------|---------------|-------------|--|
| BALCONY AREA | 56.19 SQ.FT.  | 5.22 SQ.M.  |  |
| TOTAL AREA   | 807.40 SQ.FT. | 75.01 SQ.M. |  |









# DOWNTOWN+DUBAI THE RESIDENCES

TOWER 1

#### 2 BEDROOM TYPE A2

UNITS 03 & 11 | LEVEL 04-20

| SUITE AREA   | 1070.15 SQ.FT. | 99.42 SQ.M.  |
|--------------|----------------|--------------|
| BALCONY AREA | 199.24 SQ.FT.  | 18.51 SQ.M.  |
| TOTAL AREA   | 1269.39 SQ.FT. | 117.93 SQ.M. |









## DOWNTOWN+DUBAI THE RESIDENCES

TOWER 1

#### 2 BEDROOM TYPE A4

UNITS 04 & 10 | LEVEL 04-20

| SUITE AREA   | 1059.06 SQ.FT. | 98.39 SQ.M.  |
|--------------|----------------|--------------|
| BALCONY AREA | 160.71 SQ.FT.  | 14.93 SQ.M.  |
| TOTAL AREA   | 1219.77 SQ.FT. | 113.32 SQ.M. |









# DOWNTOWN+DUBAI THE RESIDENCES

TOWER 1

#### 1 BEDROOM TYPE A

UNITS 05 & 09 | LEVEL 04-20

| SUITE AREA   | 760.47 SQ.FT. | 70.65 SQ.M. |
|--------------|---------------|-------------|
| BALCONY AREA | 56.19 SQ.FT.  | 5.22 SQ.M.  |
| TOTAL AREA   | 816.66 SQ.FT. | 75.87 SQ.M. |









## DOWNTOWN+DUBAI THE RESIDENCES

TOWER 1

#### 1 BEDROOM TYPE C

UNIT 06 | LEVEL 04-20

|   | SUITE AREA   | 657.57 SQ.FT. | 61.09 SQ.M. |
|---|--------------|---------------|-------------|
|   | BALCO