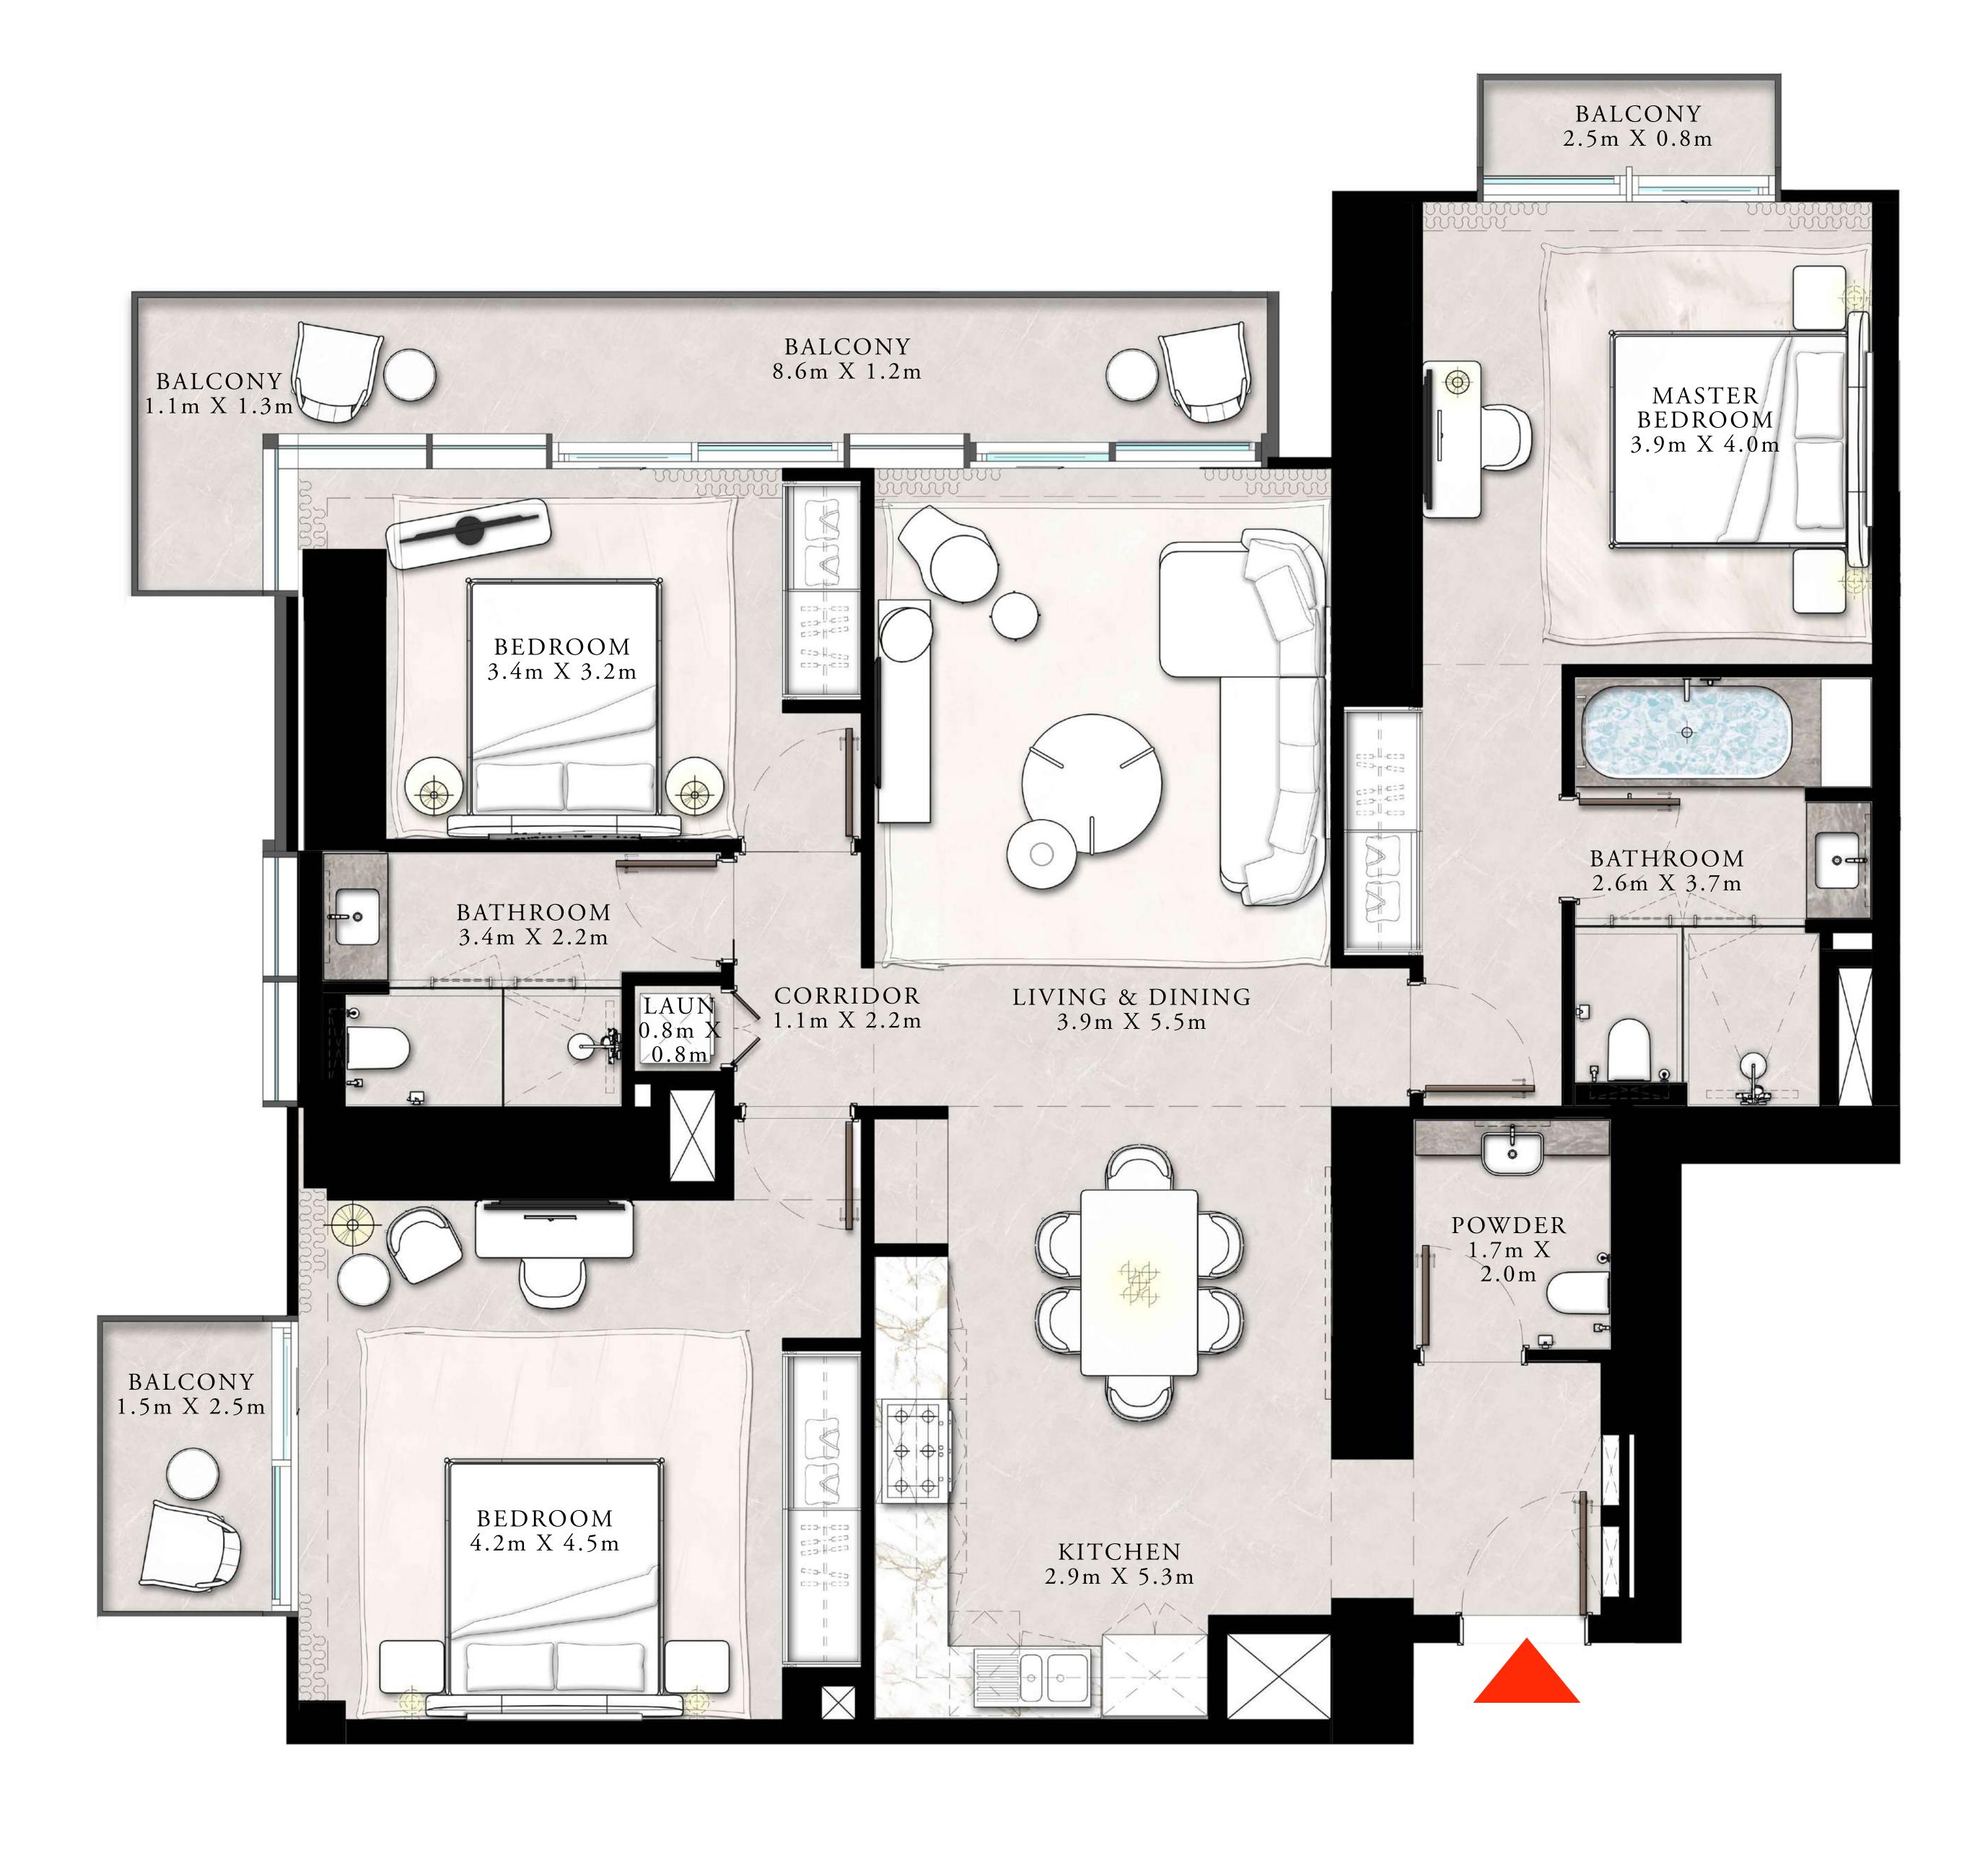

# DOWNTOWN+DUBAI THE RESIDENCES

TOWER 1

### 1 BEDROOM TYPE D

UNIT 01 | LEVEL 45-59

| SUITE AREA   | 825.27 SQ.FT. | 76.67 SQ.M. |  |
|--------------|---------------|-------------|--|
| BALCONY AREA | 88.80 SQ.FT.  | 8.25 SQ.M.  |  |
| TOTAL AREA   | 914.07 SQ.FT. | 84.92 SQ.M. |  |

### 2 BEDROOM TYPE F1

UNIT 02 | LEVEL 45-59

| SUITE AREA   | 1023.32 SQ.FT. | 95.07 SQ.M.  |  |
|--------------|----------------|--------------|--|
| BALCONY AREA | 88.05 SQ.FT.   | 8.18 SQ.M.   |  |
| TOTAL AREA   | 1111.37 SQ.FT. | 103.25 SQ.M. |  |

### 3 BEDROOM TYPE D

UNIT 03 | LEVEL 45-59

| SUITE AREA   | 1529.55 SQ.FT. | 142.10 SQ.M. |  |
|--------------|----------------|--------------|--|
| BALCONY AREA | 233.47 SQ.FT.  | 21.69 SQ.M.  |  |
| TOTAL AREA   | 1763.02 SQ.FT. | 163.79 SQ.M. |  |