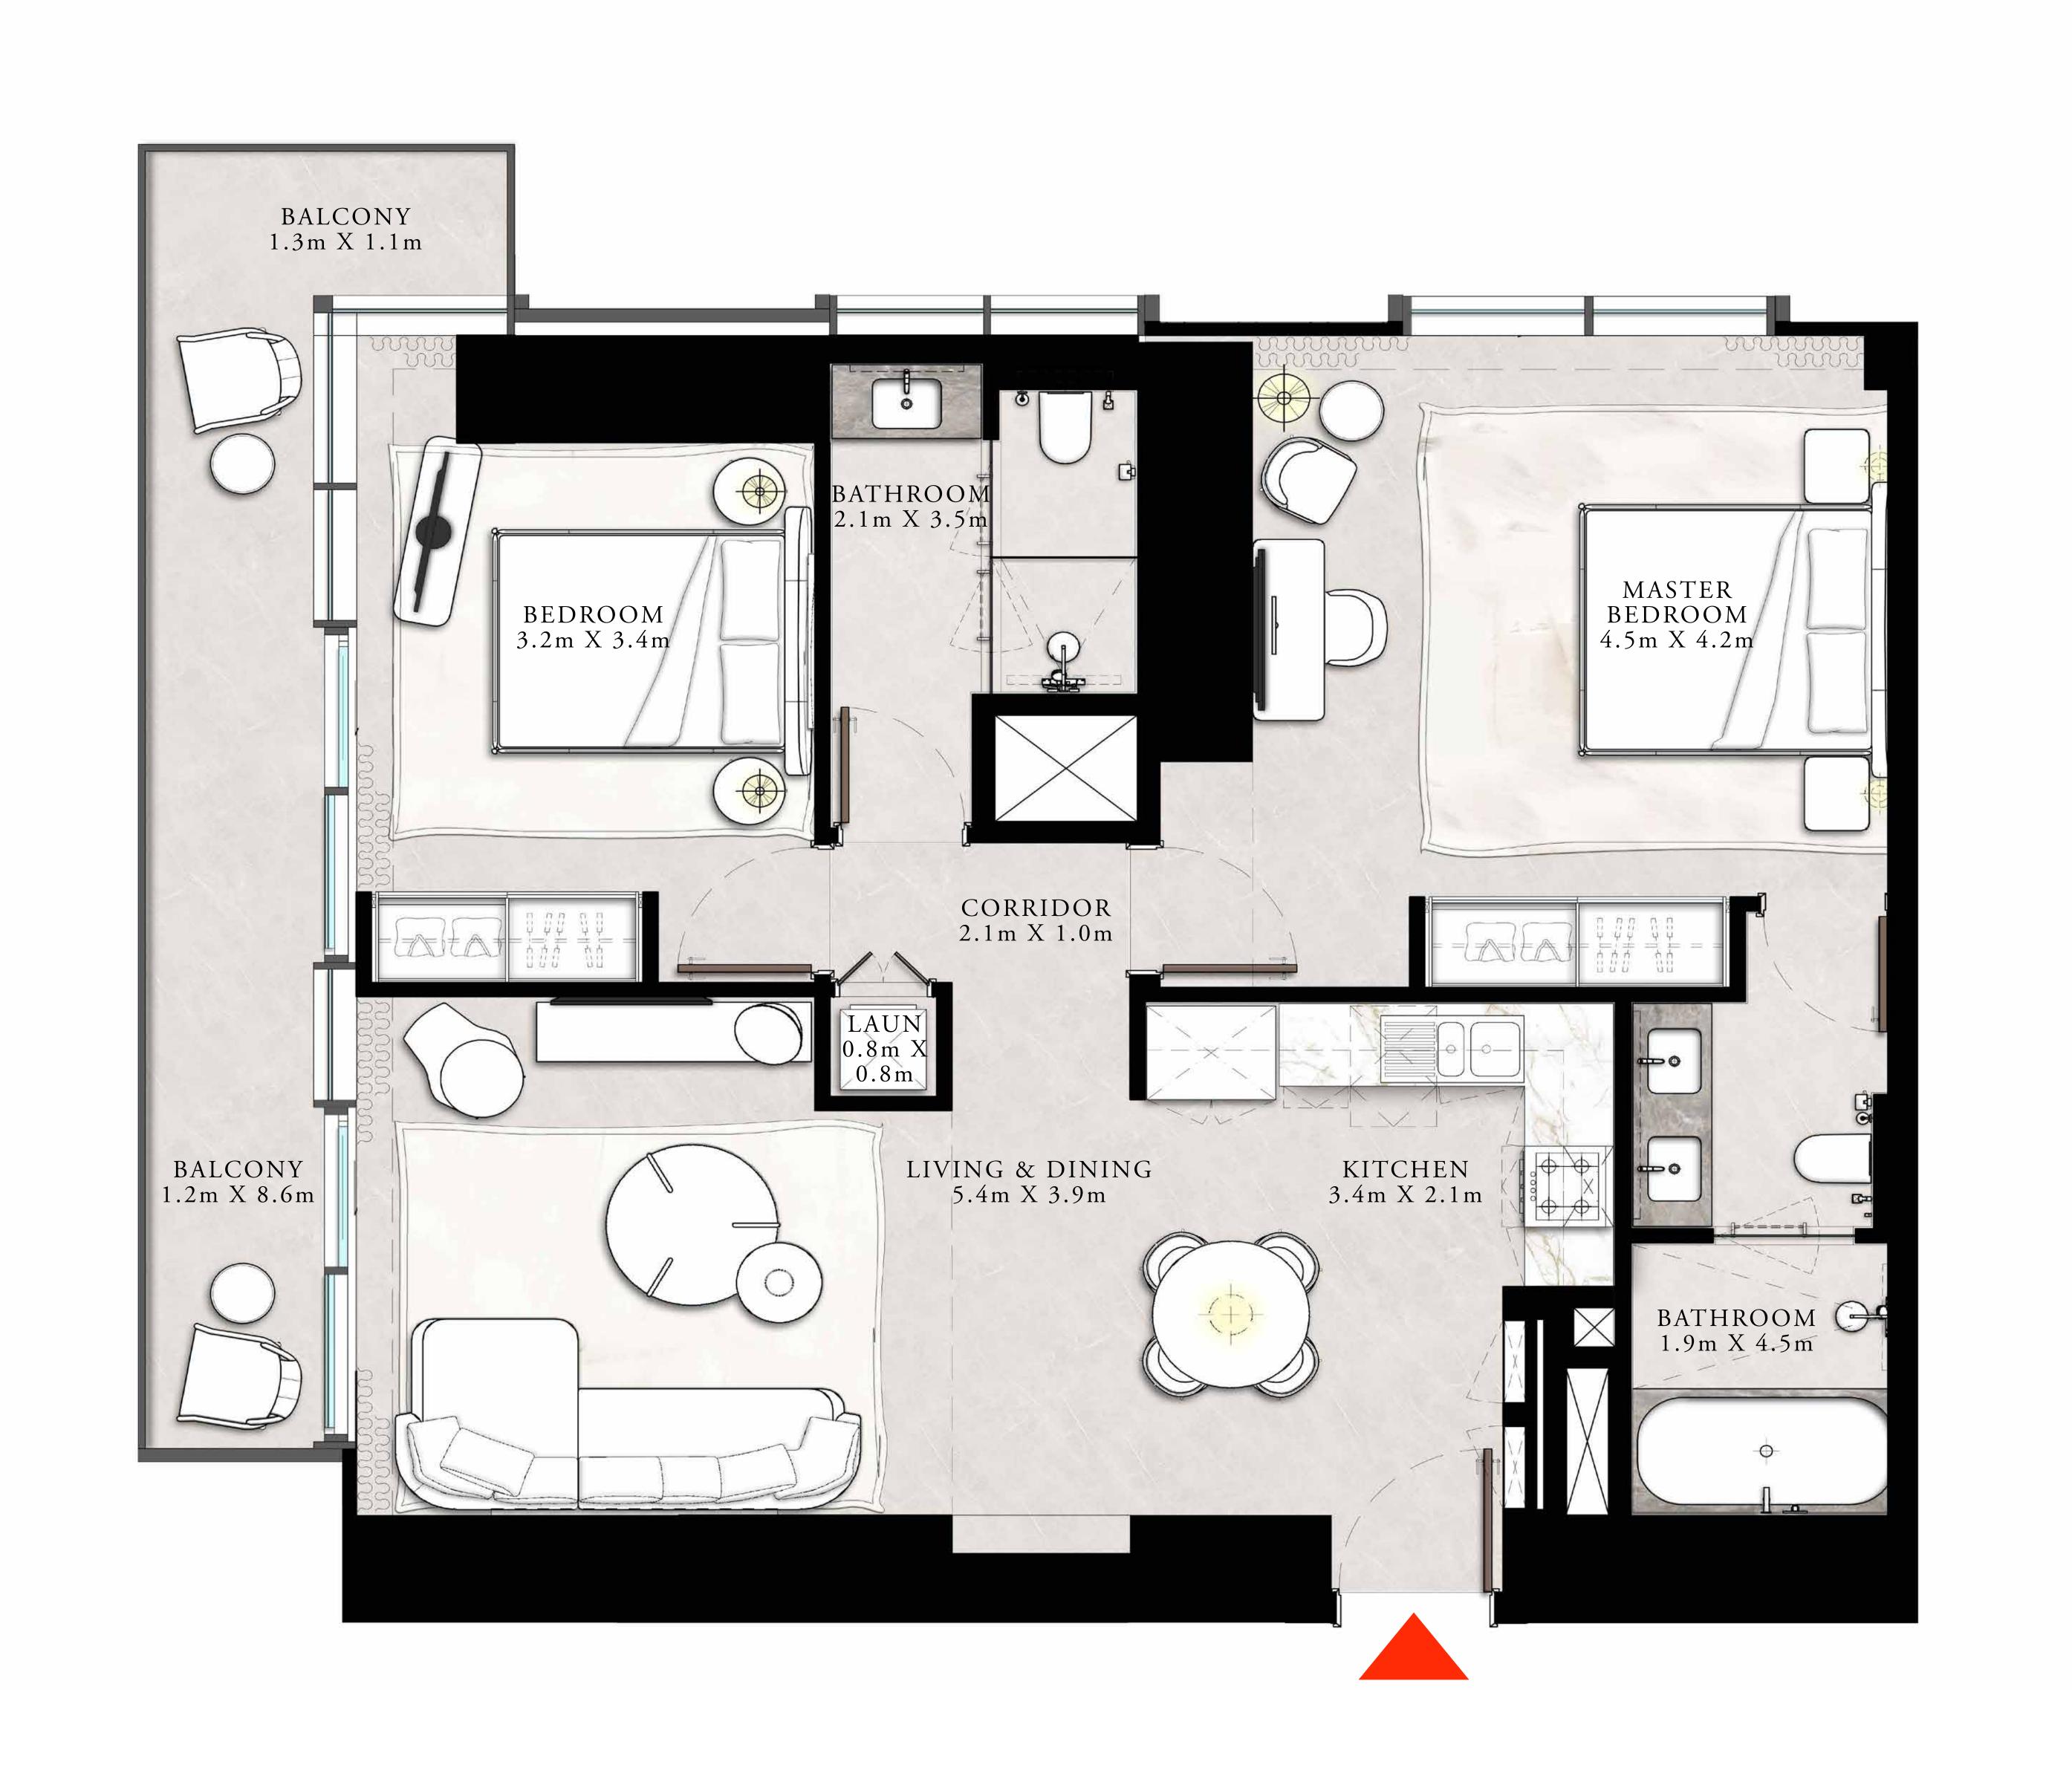

#### 1 BEDROOM TYPE F

UNITS 02 & 05 | LEVEL PODIUM 2

| SUITE AREA   | 750.78 SQ.FT. | 69.75 SQ.M. |
|--------------|---------------|-------------|
| BALCONY AREA | 56.62 SQ.FT.  | 5.26 SQ.M.  |
| TOTAL AREA   | 807.40 SQ.FT. | 75.01 SQ.M. |