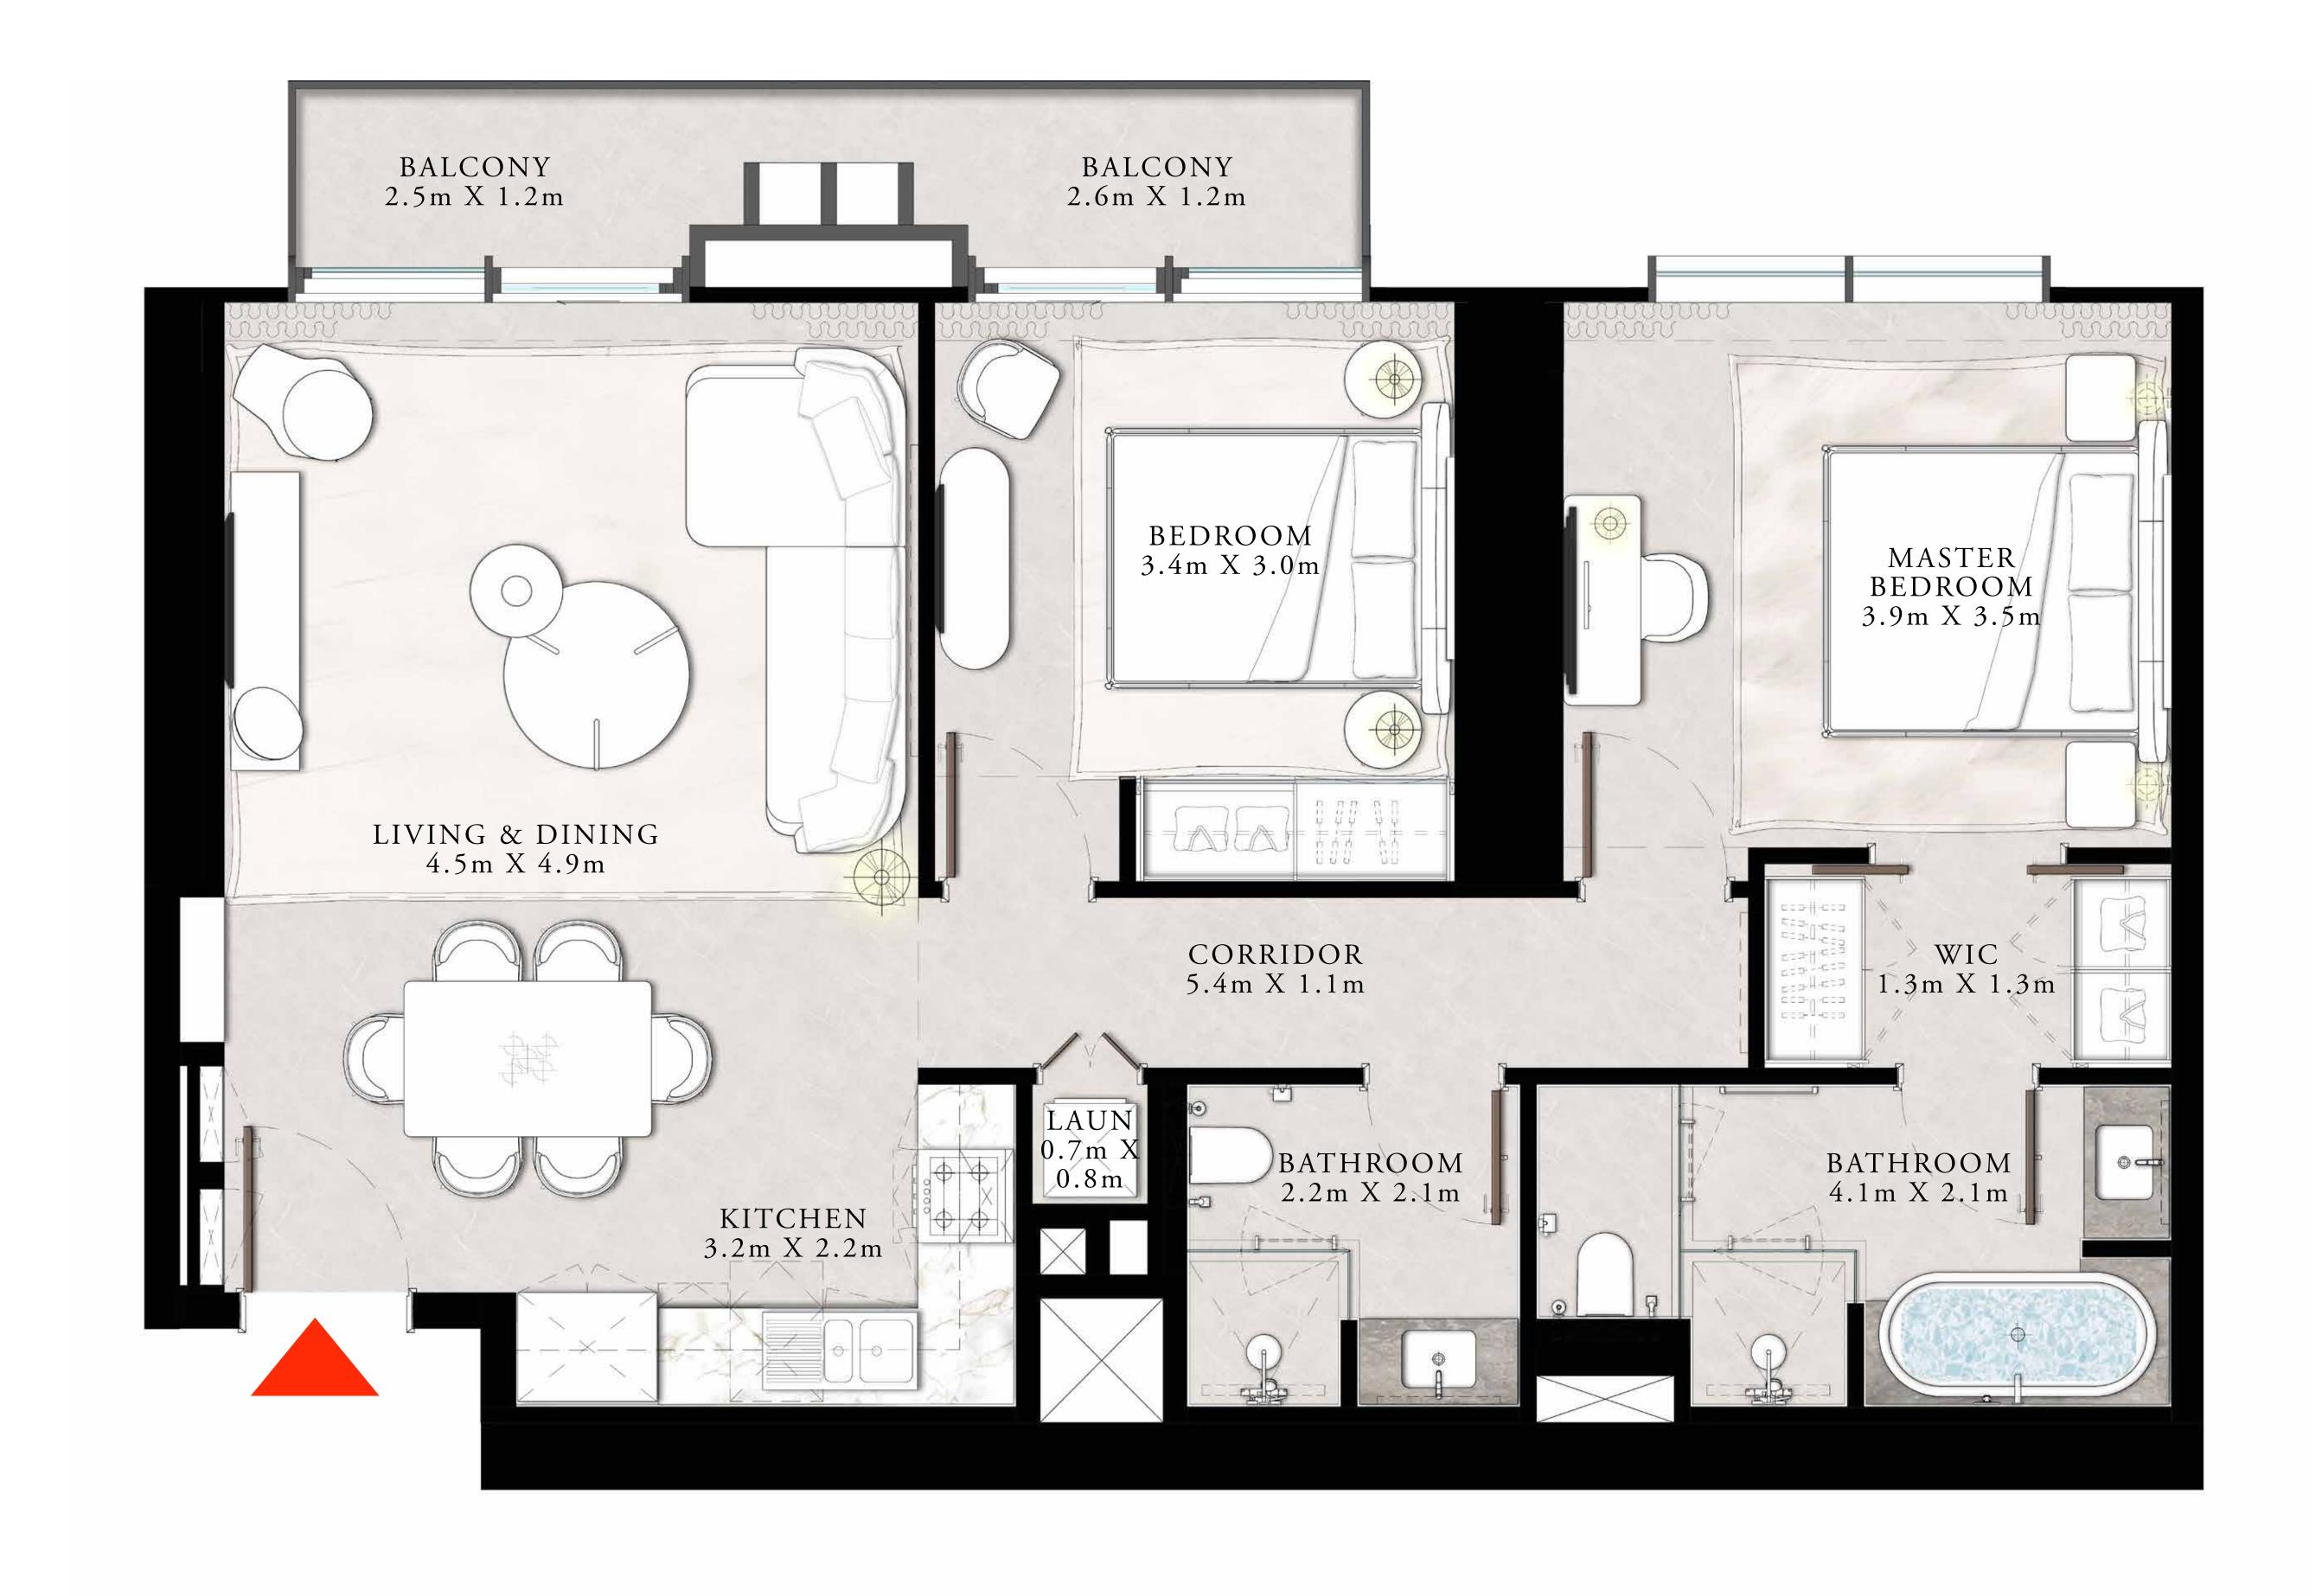

### 1 BEDROOM TYPE H

UNITS 05 & 08 | LEVEL 45-59

| SUITE AREA   | 708.59 SQ.FT. | 65.83 SQ.M. |  |
|--------------|---------------|-------------|--|
| BALCONY AREA | 34.23 SQ.FT.  | 3.18 SQ.M.  |  |
| TOTAL AREA   | 742.82 SQ.FT. | 69.01 SQ.M. |  |