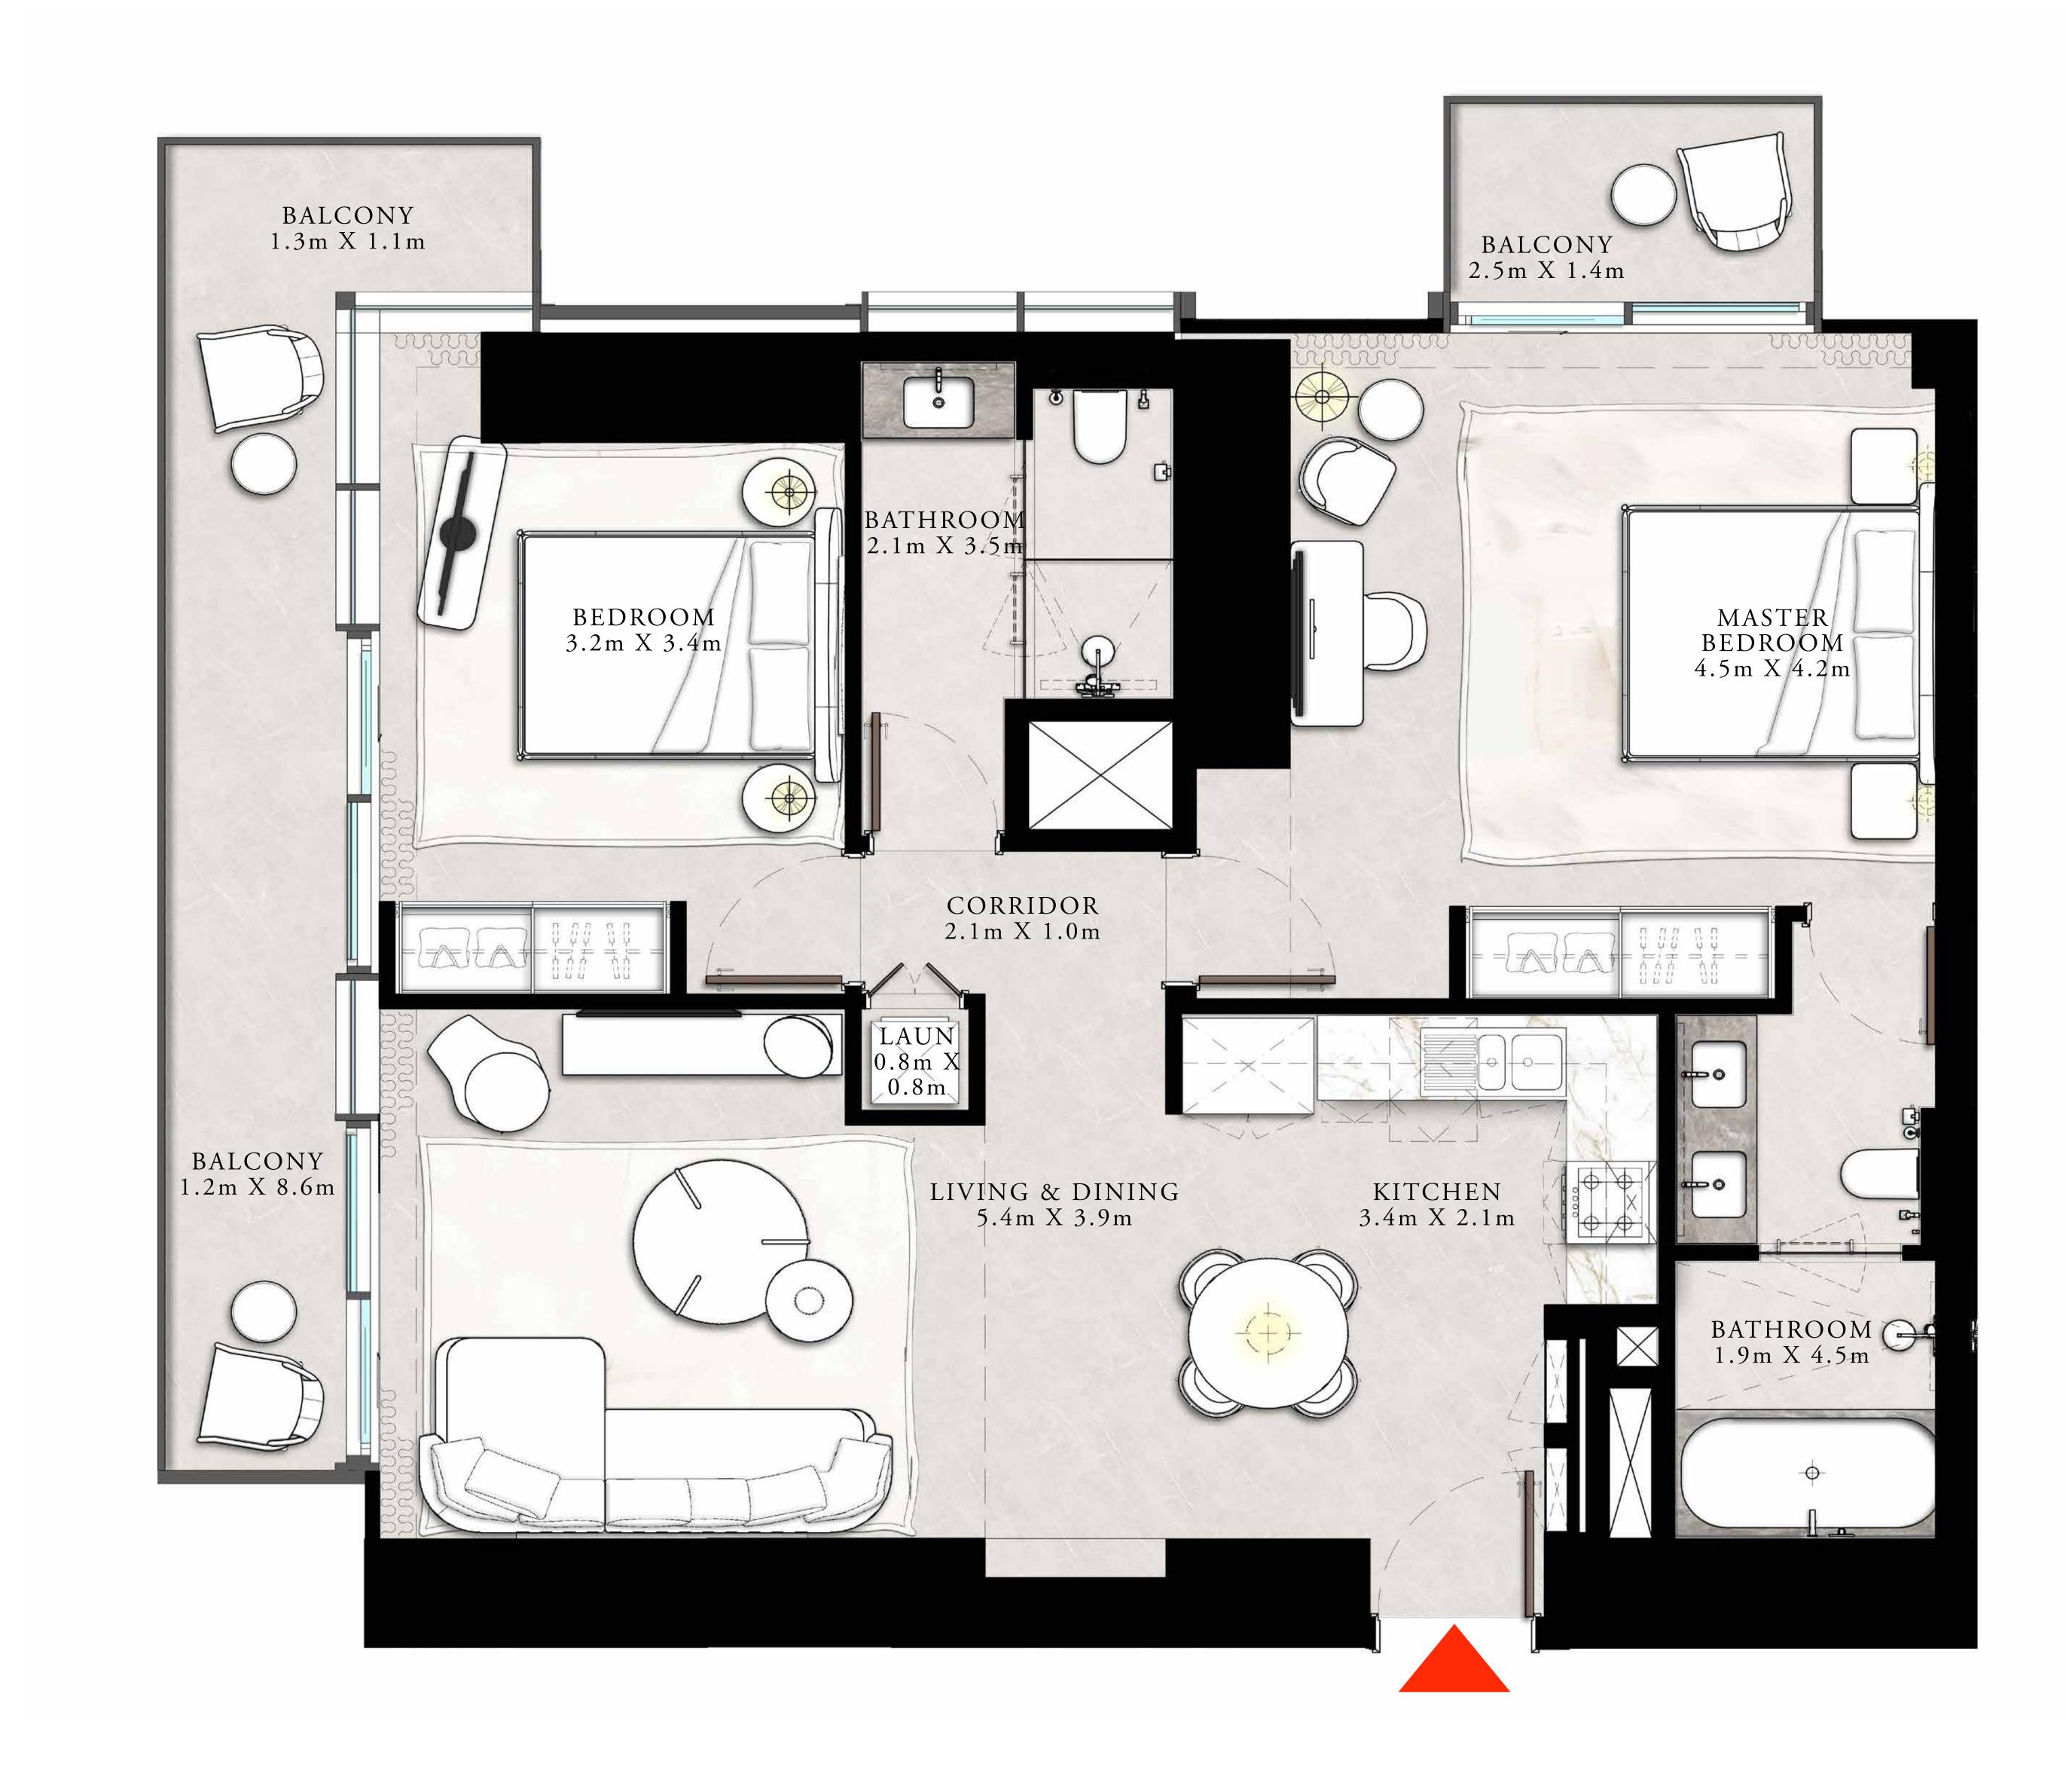

### 2 BEDROOM TYPE B

UNIT 06 | LEVEL PODIUM 3

| SUITE AREA   | 1242.80 SQ.FT. | 115.46 SQ.M. |
|--------------|----------------|--------------|
| BALCONY AREA | 167.16 SQ.FT.  | 15.53 SQ.M.  |
| TOTAL AREA   | 1409.96 SQ.FT. | 130.99 SQ.M. |