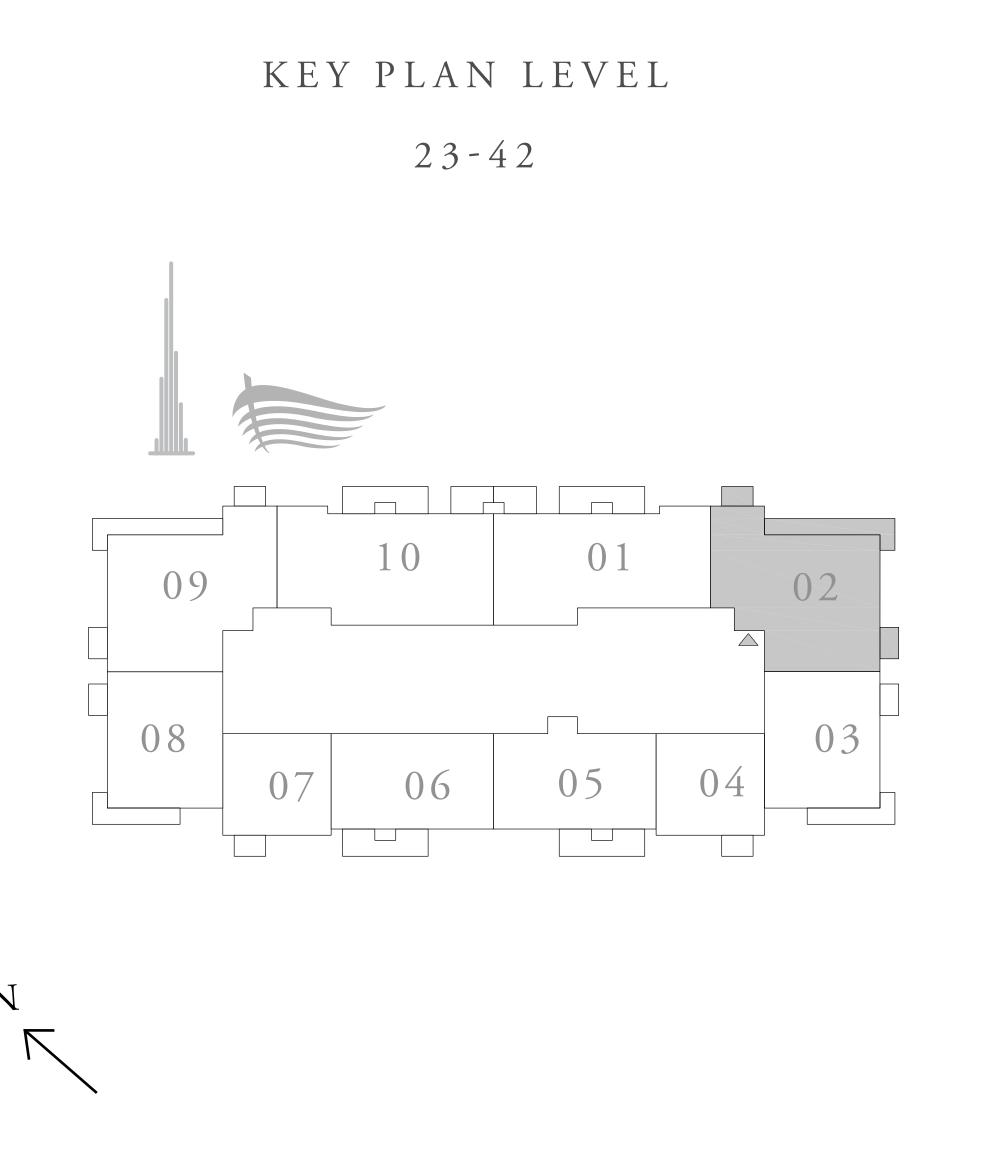

# DOWNTOWN+DUBAI THE RESIDENCES

TOWER 1

#### 3 BEDROOM TYPE C1

UNIT 01 | LEVEL 23-42

| SUITE AREA   | 1527.61 SQ.FT. | 141.92 SQ.M. |
|--------------|----------------|--------------|
| BALCONY AREA | 226.80 SQ.FT.  | 21.07 SQ.M.  |
| TOTAL AREA   | 1754.41 SQ.FT. | 162.99 SQ.M. |