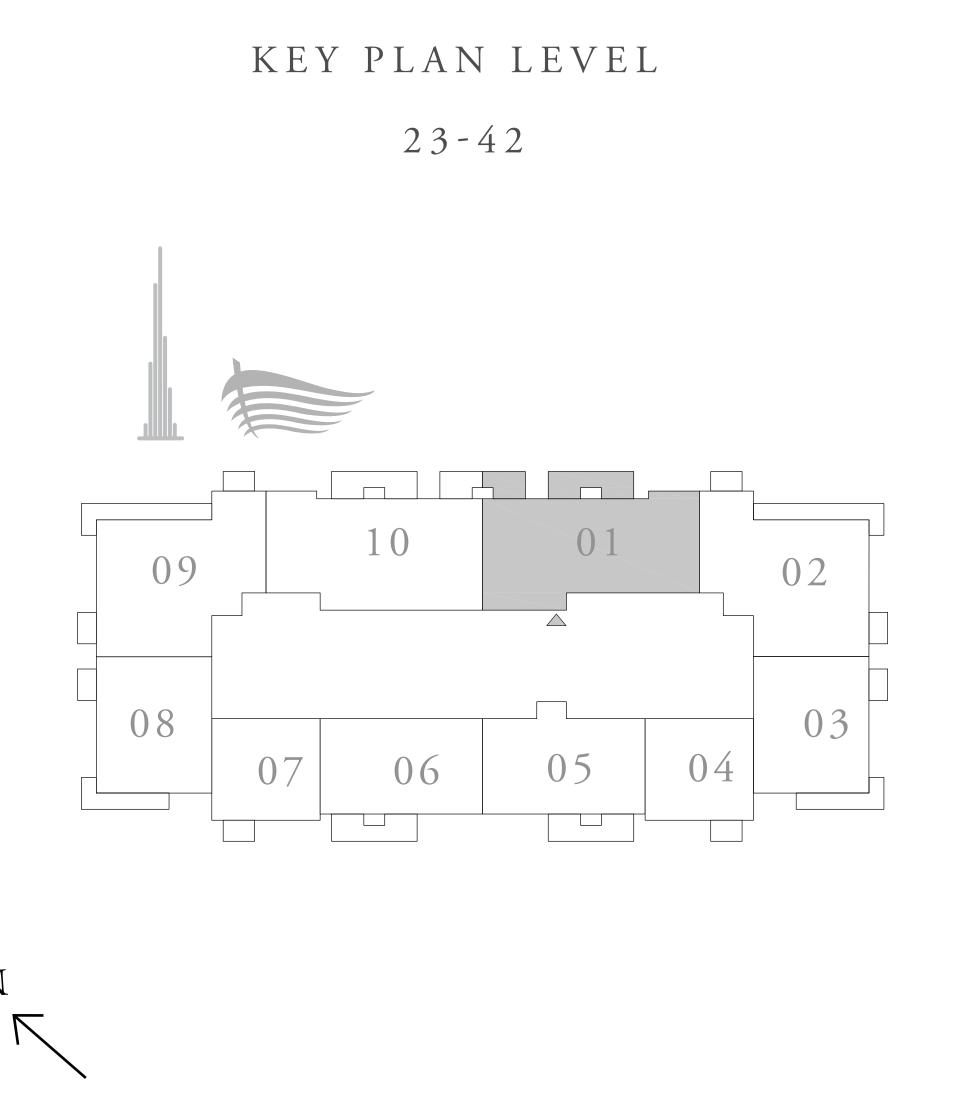

# DOWNTOWN+DUBAI THE RESIDENCES

TOWER 1

#### 3 BEDROOM TYPE C1

UNIT 01 | LEVEL 23-42

| SUITE AREA   | 1527.61 SQ.FT. | 141.92 SQ.M. |
|--------------|----------------|--------------|
| BALCONY AREA | 226.80 SQ.FT.  | 21.07 SQ.M.  |
| TOTAL AREA   | 1754.41 SQ.FT. | 162.99 SQ.M. |