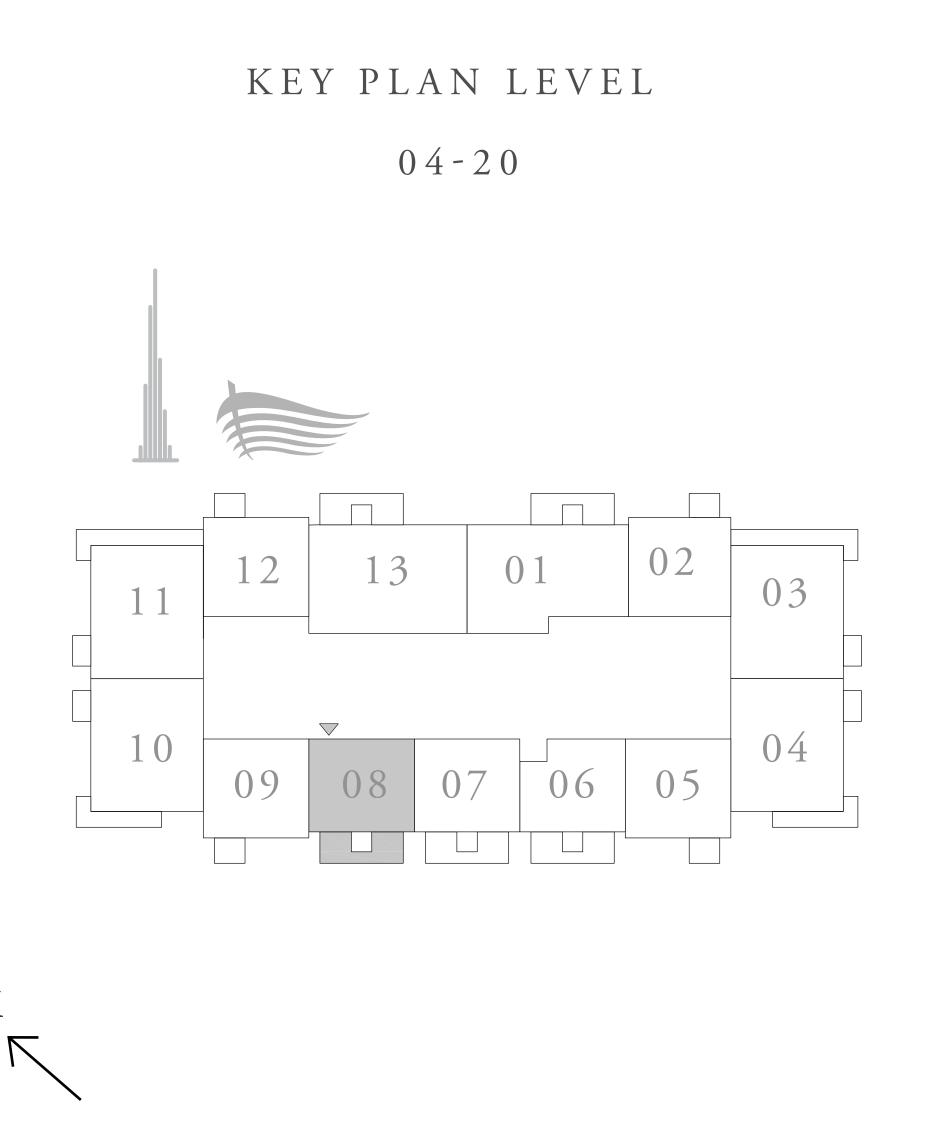

#### 2 BEDROOM TYPE C

UNIT 01 | LEVEL 04-20

| SUITE AREA   | 1134.30 SQ.FT. | 105.38 SQ.M. |  |
|--------------|----------------|--------------|--|
| BALCONY AREA | 167.16 SQ.FT.  | 15.53 SQ.M.  |  |
| TOTAL AREA   | 1301.46 SQ.FT. | 120.91 SQ.M. |  |

### 1 BEDROOM TYPE F

UNITS 02 & 12 | LEVEL 04-20

| SUITE AREA   | 751.21 SQ.FT. | 69.79 SQ.M. |  |
|--------------|---------------|-------------|--|
| BALCONY AREA | 56.19 SQ.FT.  | 5.22 SQ.M.  |  |
| TOTAL AREA   | 807.40 SQ.FT. | 75.01 SQ.M. |  |

#### 2 BEDROOM TYPE A2

UNITS 03 & 11 | LEVEL 04-20

| SUITE AREA   | 1070.15 SQ.FT. | 99.42 SQ.M.  |
|--------------|----------------|--------------|
| BALCONY AREA | 199.24 SQ.FT.  | 18.51 SQ.M.  |
| TOTAL AREA   | 1269.39 SQ.FT. | 117.93 SQ.M. |

#### 2 BEDROOM TYPE A4

UNITS 04 & 10 | LEVEL 04-20

| SUITE AREA   | 1059.06 SQ.FT. | 98.39 SQ.M.  |
|--------------|----------------|--------------|
| BALCONY AREA | 160.71 SQ.FT.  | 14.93 SQ.M.  |
| TOTAL AREA   | 1219.77 SQ.FT. | 113.32 SQ.M. |

#### 1 BEDROOM TYPE A

UNITS 05 & 09 | LEVEL 04-20

| SUITE AREA   | 760.47 SQ.FT. | 70.65 SQ.M. |
|--------------|---------------|-------------|
| BALCONY AREA | 56.19 SQ.FT.  | 5.22 SQ.M.  |
| TOTAL AREA   | 816.66 SQ.FT. | 75.87 SQ.M. |

#### 1 BEDROOM TYPE C

UNIT 06 | LEVEL 04-20

|   | SUITE AREA   | 657.57 SQ.FT. | 61.09 SQ.M. |
|---|--------------|---------------|-------------|
|   | BALCONY AREA | 167.16 SQ.FT. | 15.53 SQ.M. |
| - | TOTAL AREA   | 824.73 SQ.FT. | 76.62 SQ.M. |

#### 1 BEDROOM TYPE B

UNIT 07 | LEVEL 04-20

|   | SUITE AREA   | 704.61 SQ.FT. | 65.46 SQ.M. |
|---|--------------|---------------|-------------|
|   | BALCONY AREA | 167.16 SQ.FT. | 15.53 SQ.M. |
| - | TOTAL AREA   | 871.77 SQ.FT. | 80.99 SQ.M. |

#### 1 BEDROOM TYPE E

UNIT 08 | LEVEL 04-20

| SUITE AREA   | 703.10 SQ.FT. | 65.32 SQ.M. |
|--------------|---------------|-------------|
| BALCONY AREA | 167.16 SQ.FT. | 15.53 SQ.M. |
| TOTAL AREA   | 870.26 SQ.FT. | 80.85 SQ.M. |

#### 2 BEDROOM TYPE B

UNIT 13 | LEVEL 04-20

| SUITE AREA   | 1242.80 SQ.FT. | 115.46 SQ.M. |  |
|--------------|----------------|--------------|--|
| BALCONY AREA | 167.16 SQ.FT.  | 15.53 SQ.M.  |  |
| TOTAL AREA   | 1409.96 SQ.FT. | 130.99 SQ.M. |  |