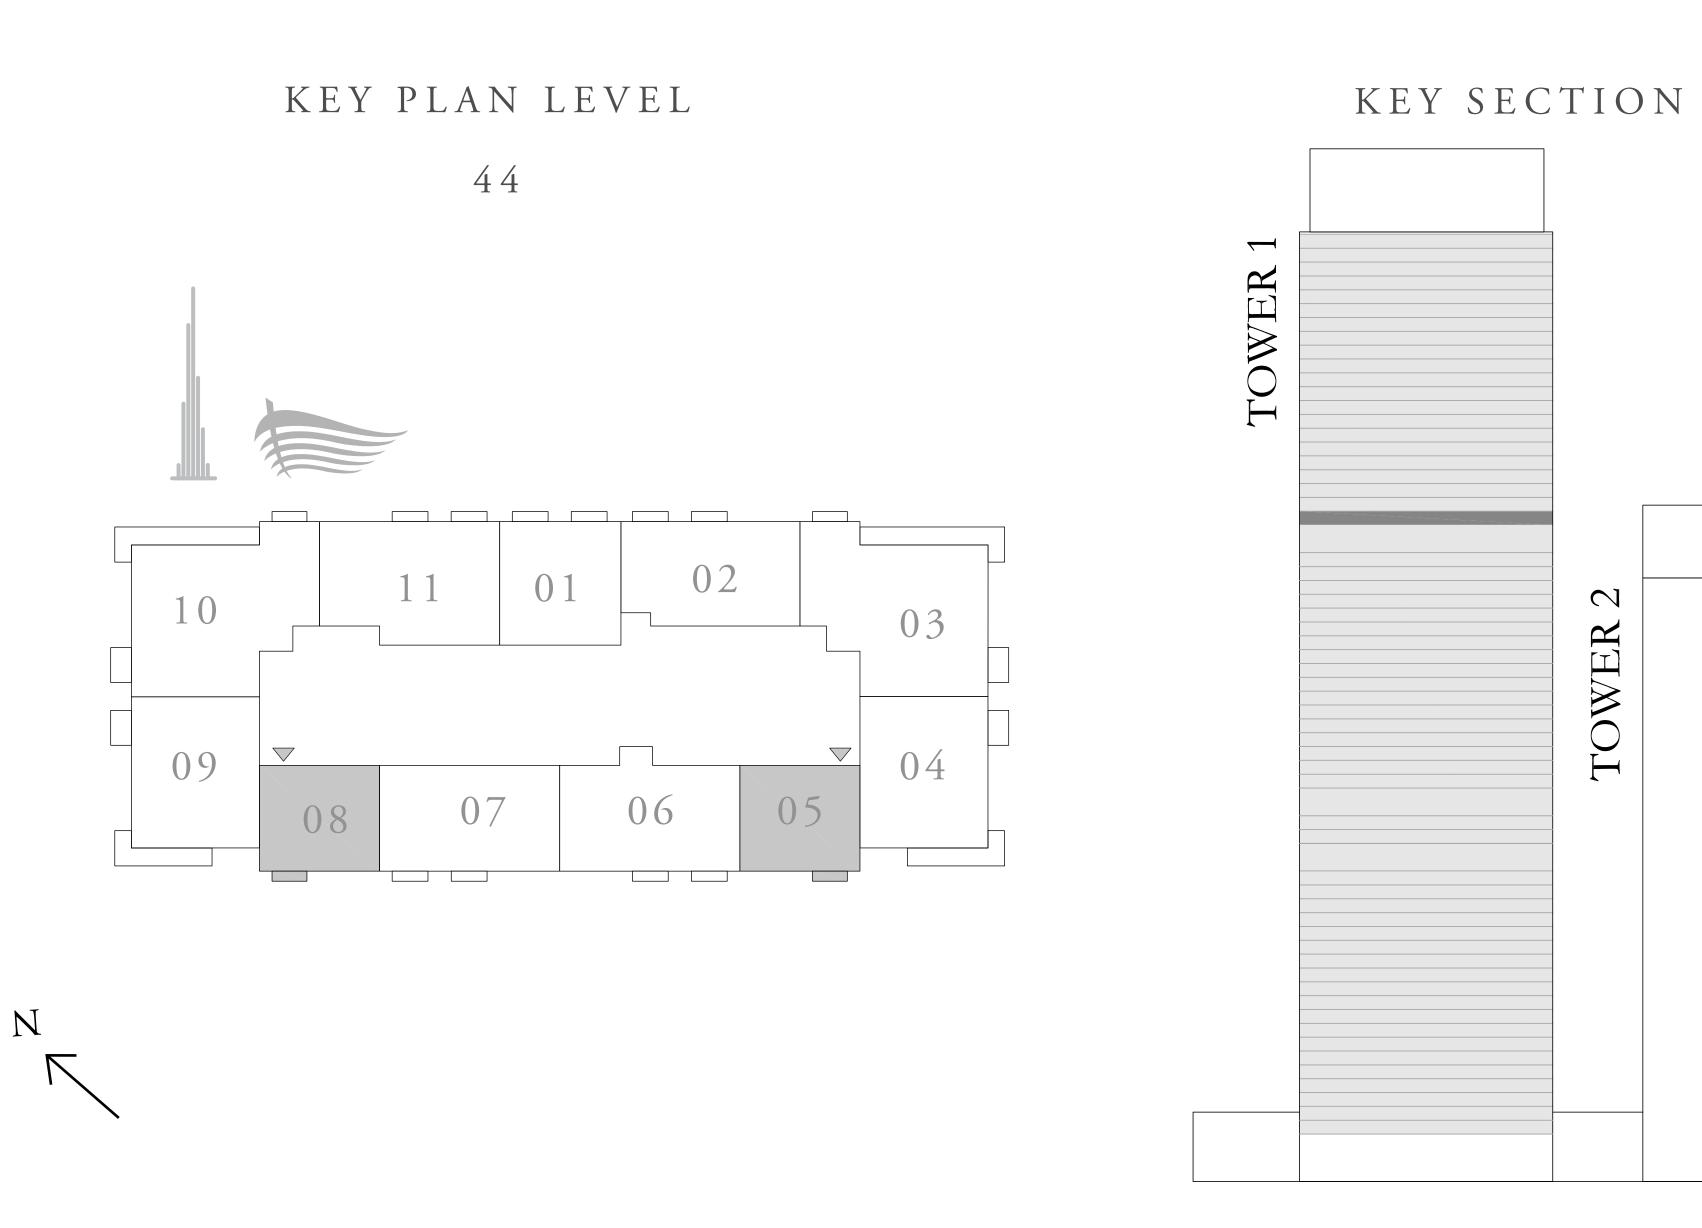

## DOWNTOWN+DUBAI THE RESIDENCES

TOWER 1

#### 1 BEDROOM TYPE E

UNIT 08 | LEVEL 04-20

| SUITE AREA   | 703.10 SQ.FT. | 65.32 SQ.M. |
|--------------|---------------|-------------|
| BALCONY AREA | 167.16 SQ.FT. | 15.53 SQ.M. |
| TOTAL AREA   | 870.26 SQ.FT. | 80.85 SQ.M. |