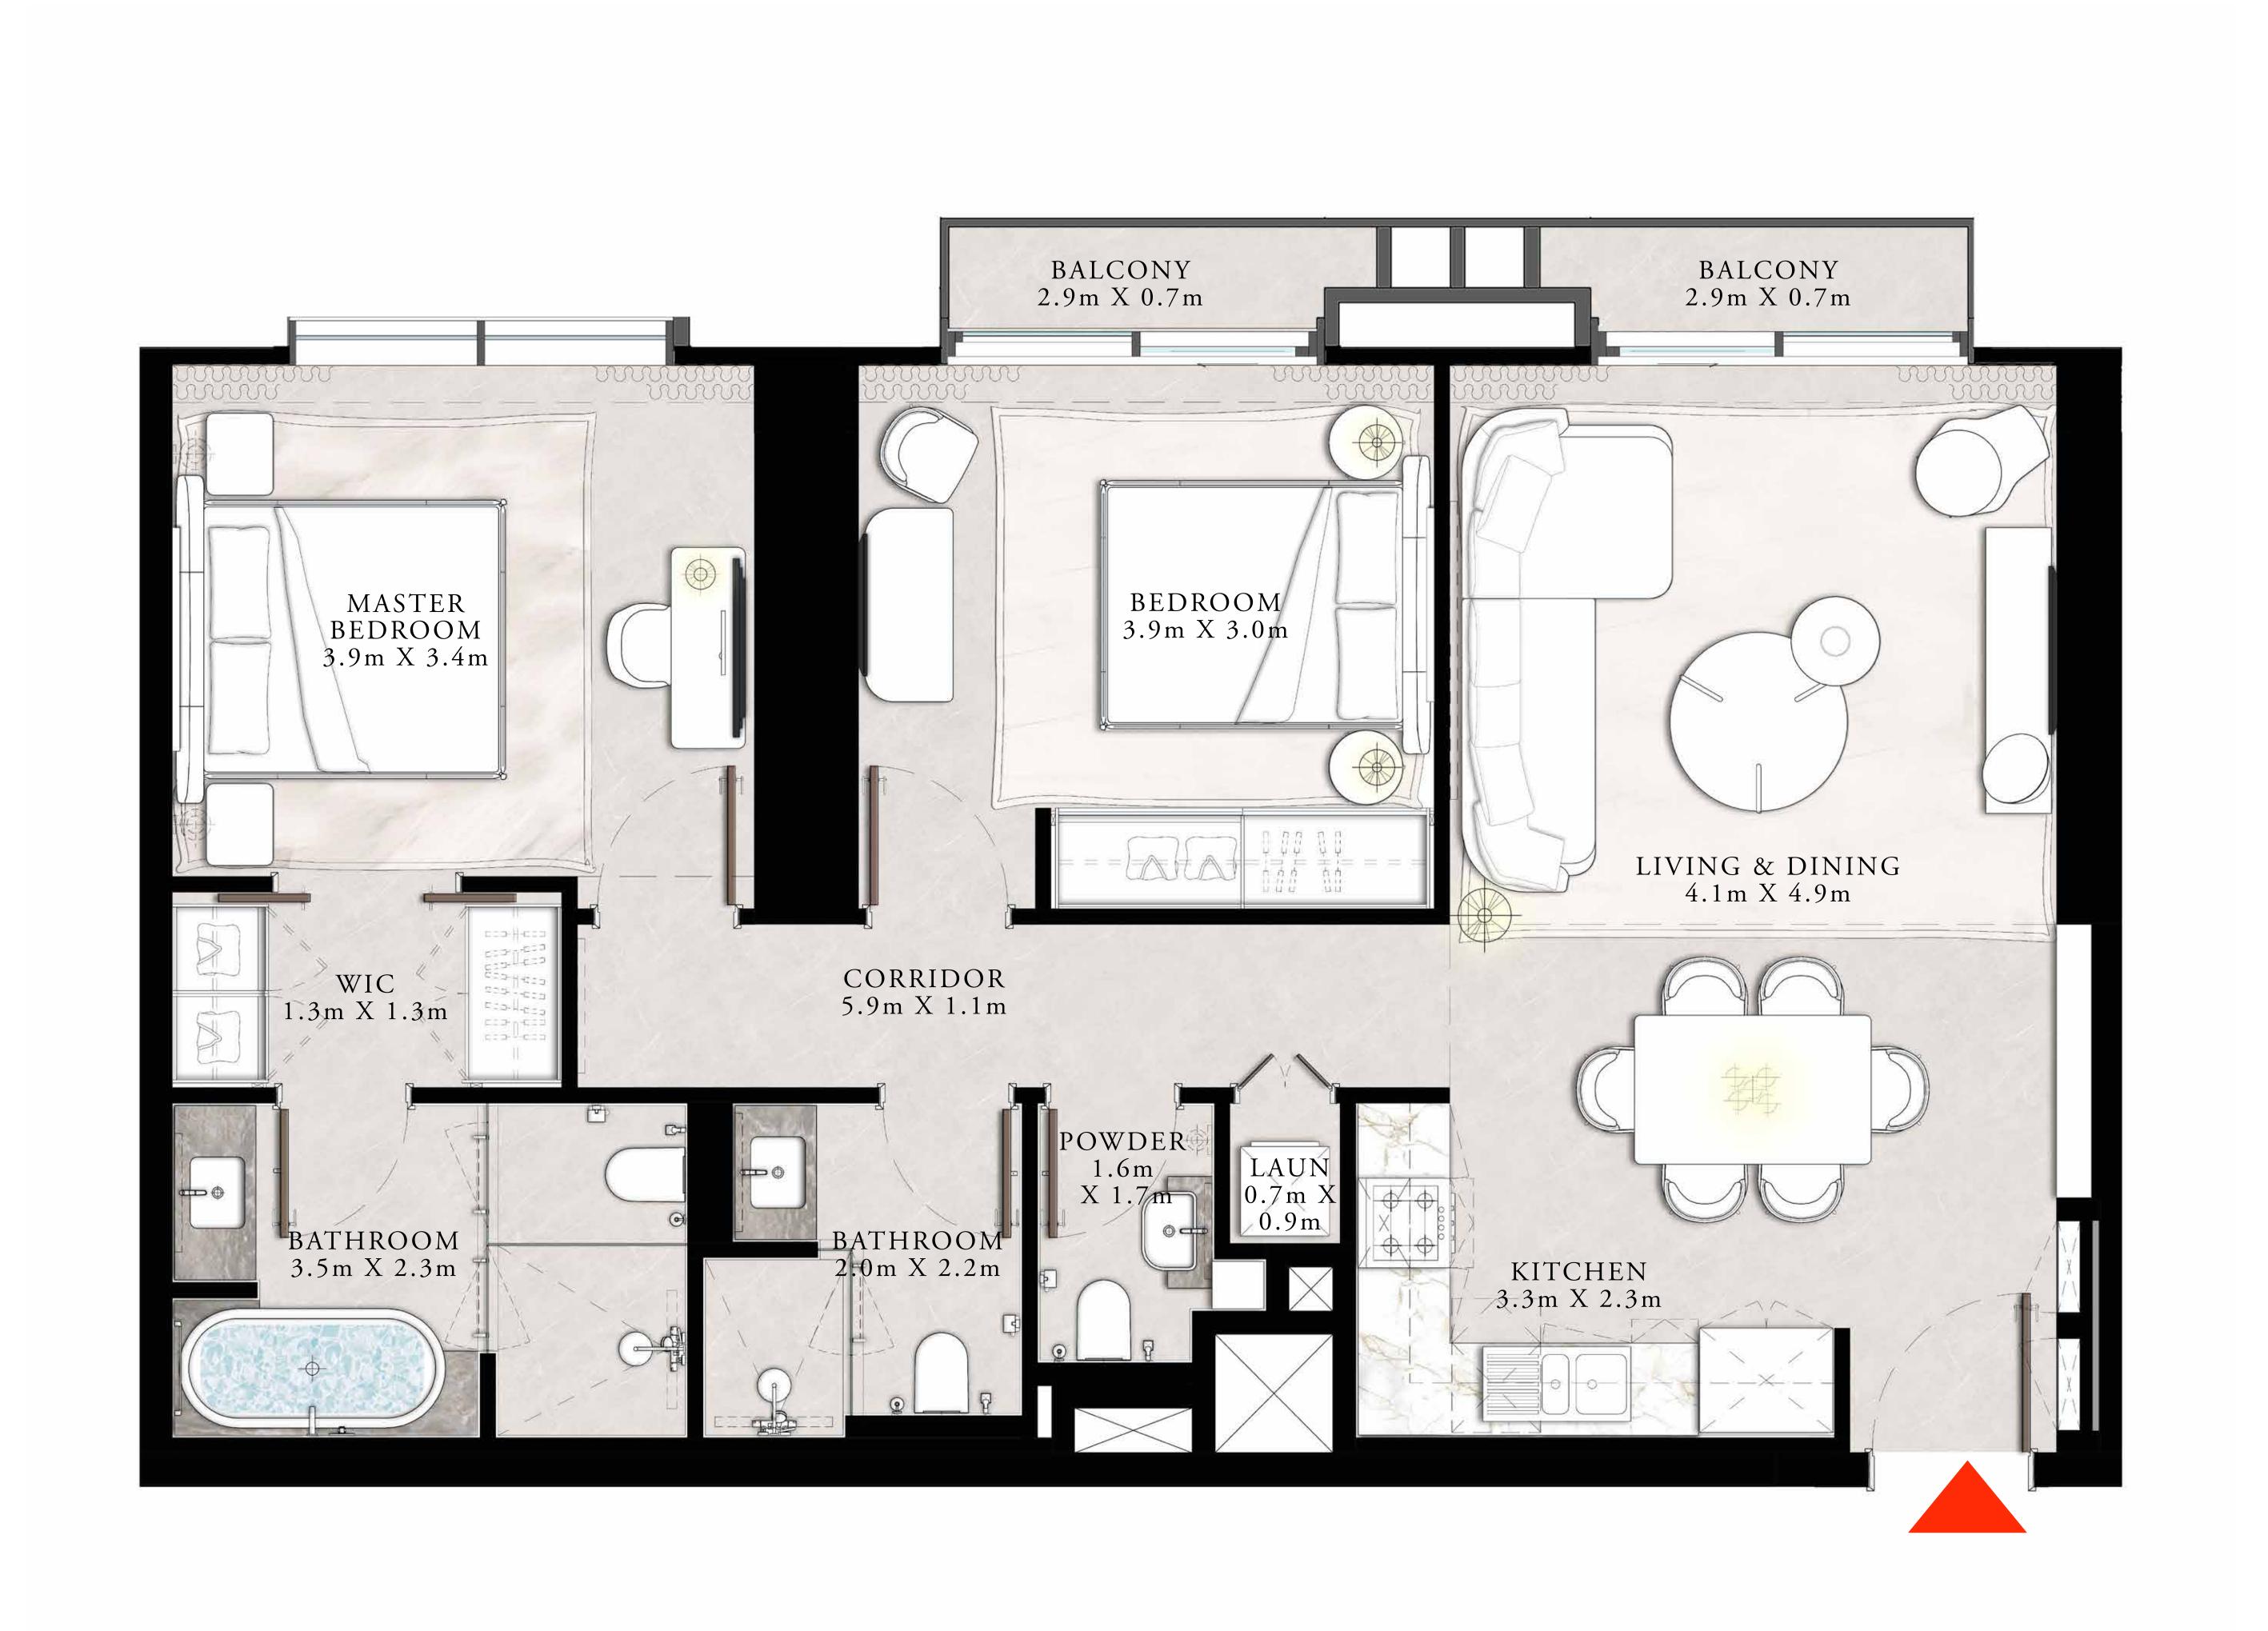

# DOWNTOWN+DUBAI THE RESIDENCES

TOWER 1

#### 2 BEDROOM TYPE B

UNIT 13 | LEVEL 04-20

| SUITE AREA   | 1242.80 SQ.FT. | 115.46 SQ.M. |  |
|--------------|----------------|--------------|--|
| BALCONY AREA | 167.16 SQ.FT.  | 15.53 SQ.M.  |  |
| TOTAL AREA   | 1409.96 SQ.FT. | 130.99 SQ.M. |  |