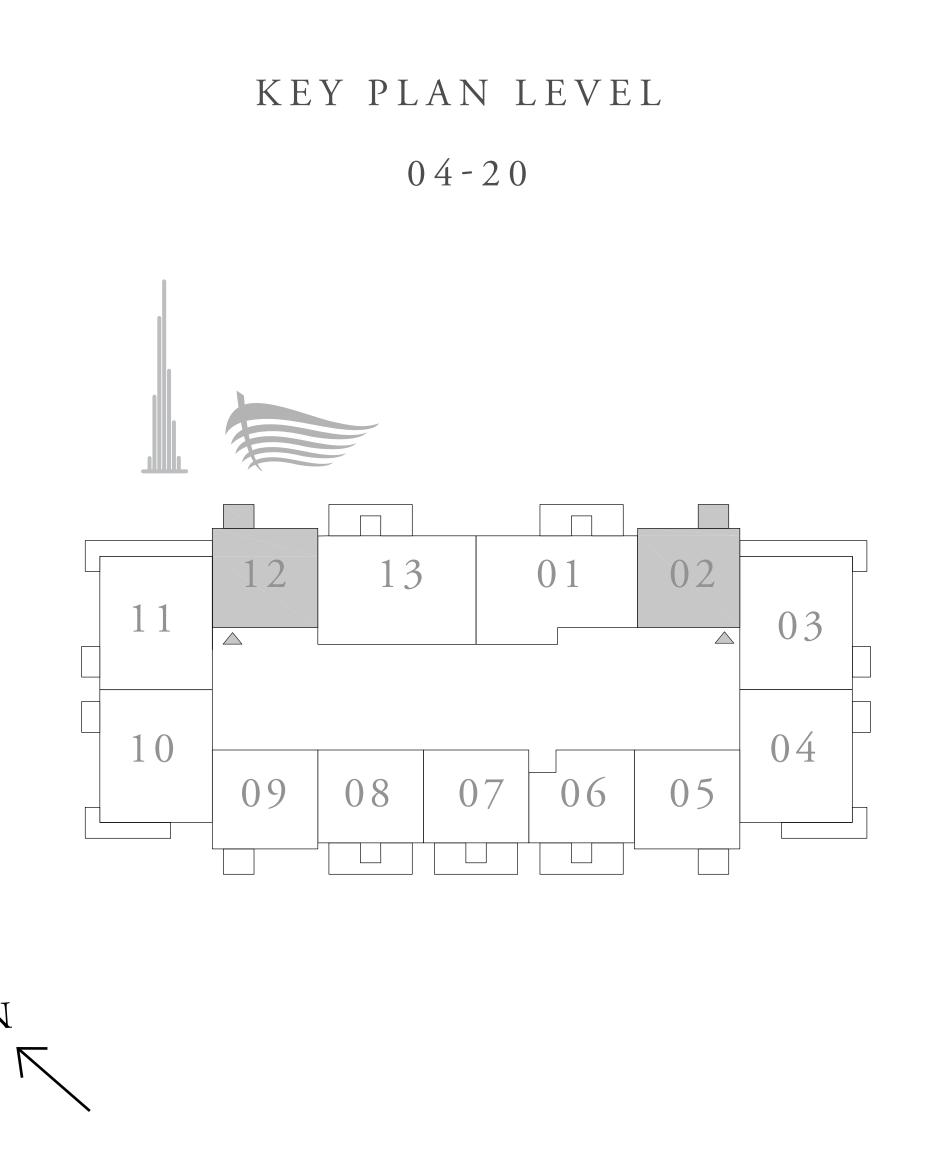

## DOWNTOWN+DUBAI THE RESIDENCES

TOWER 1

#### 2 BEDROOM TYPE A4

UNITS 04 & 10 | LEVEL 04-20

| SUITE AREA   | 1059.06 SQ.FT. | 98.39 SQ.M.  |
|--------------|----------------|--------------|
| BALCONY AREA | 160.71 SQ.FT.  | 14.93 SQ.M.  |
| TOTAL AREA   | 1219.77 SQ.FT. | 113.32 SQ.M. |