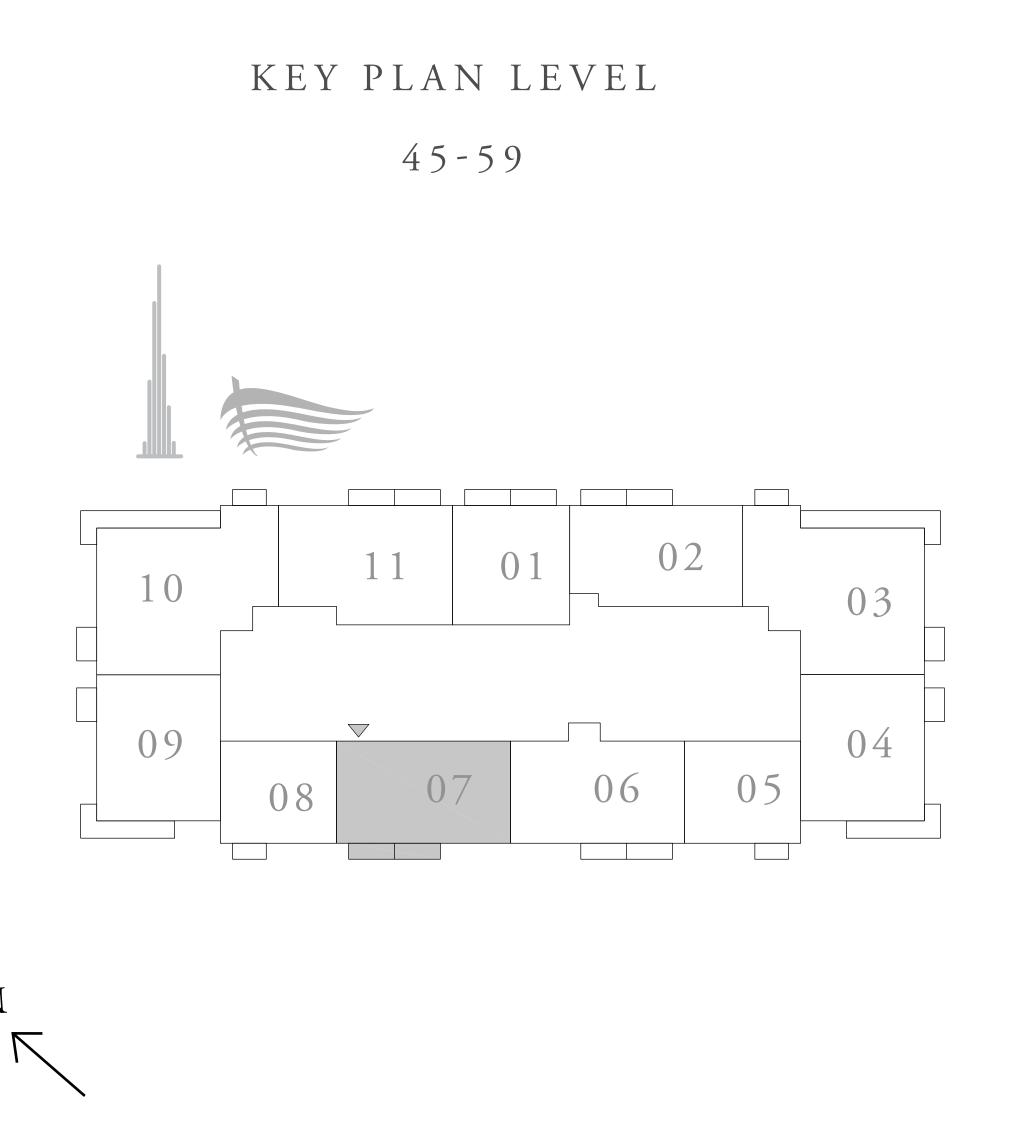

# DOWNTOWN+DUBAI THE RESIDENCES

TOWER 1

### 1 BEDROOM TYPE D

UNIT 01 | LEVEL 45-59

| SUITE AREA   | 825.27 SQ.FT. | 76.67 SQ.M. |  |
|--------------|---------------|-------------|--|
| BALCONY AREA | 88.80 SQ.FT.  | 8.25 SQ.M.  |  |
| TOTAL AREA   | 914.07 SQ.FT. | 84.92 SQ.M. |  |