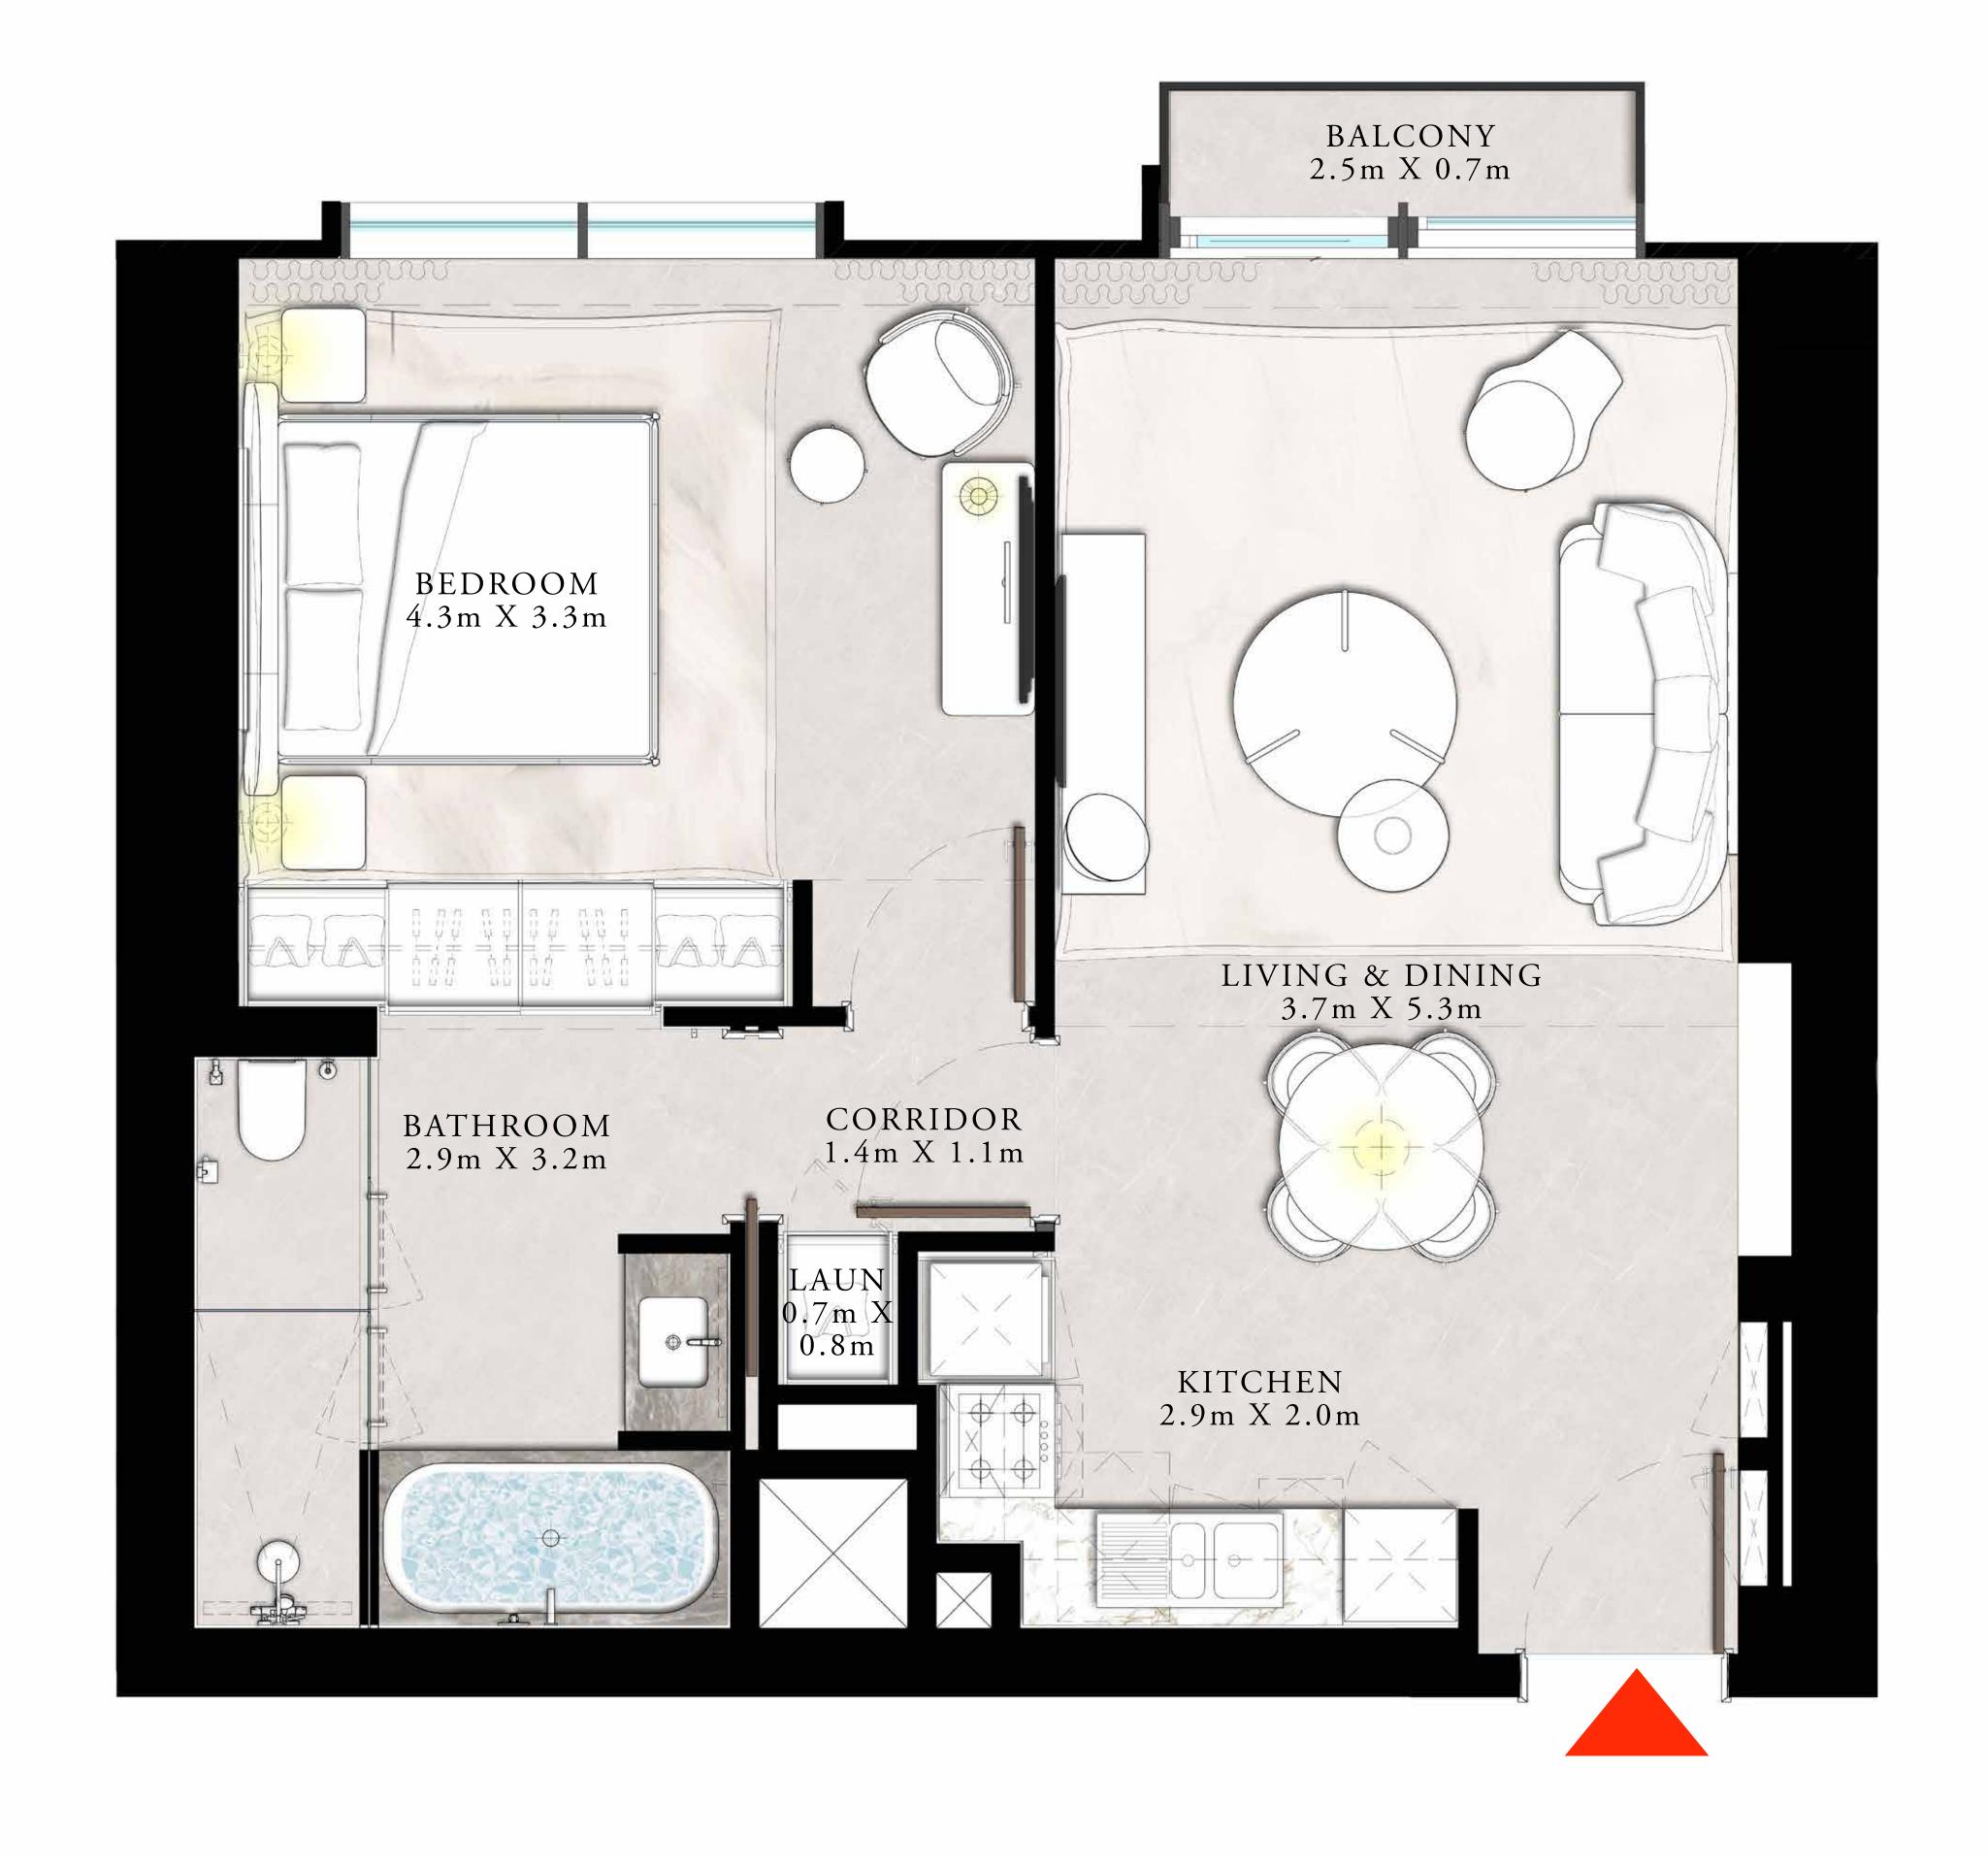

# DOWNTOWN+DUBAI THE RESIDENCES

TOWER 1

### 2 BEDROOM TYPE D1

UNIT 06 | LEVEL 23-42

| SUITE AREA   | 1060.14 TO 1060.46<br>SQ.FT. | 98.49 TO 98.52<br>SQ.M.   |
|--------------|------------------------------|---------------------------|
| BALCONY AREA | 150.91 TO 151.34 SQ.FT.      | 14.02 TO 14.06 SQ.M.      |
| TOTAL AREA   | 1211.37 TO 1211.48<br>SQ.FT. | 112.54 TO 112.55<br>SQ.M. |