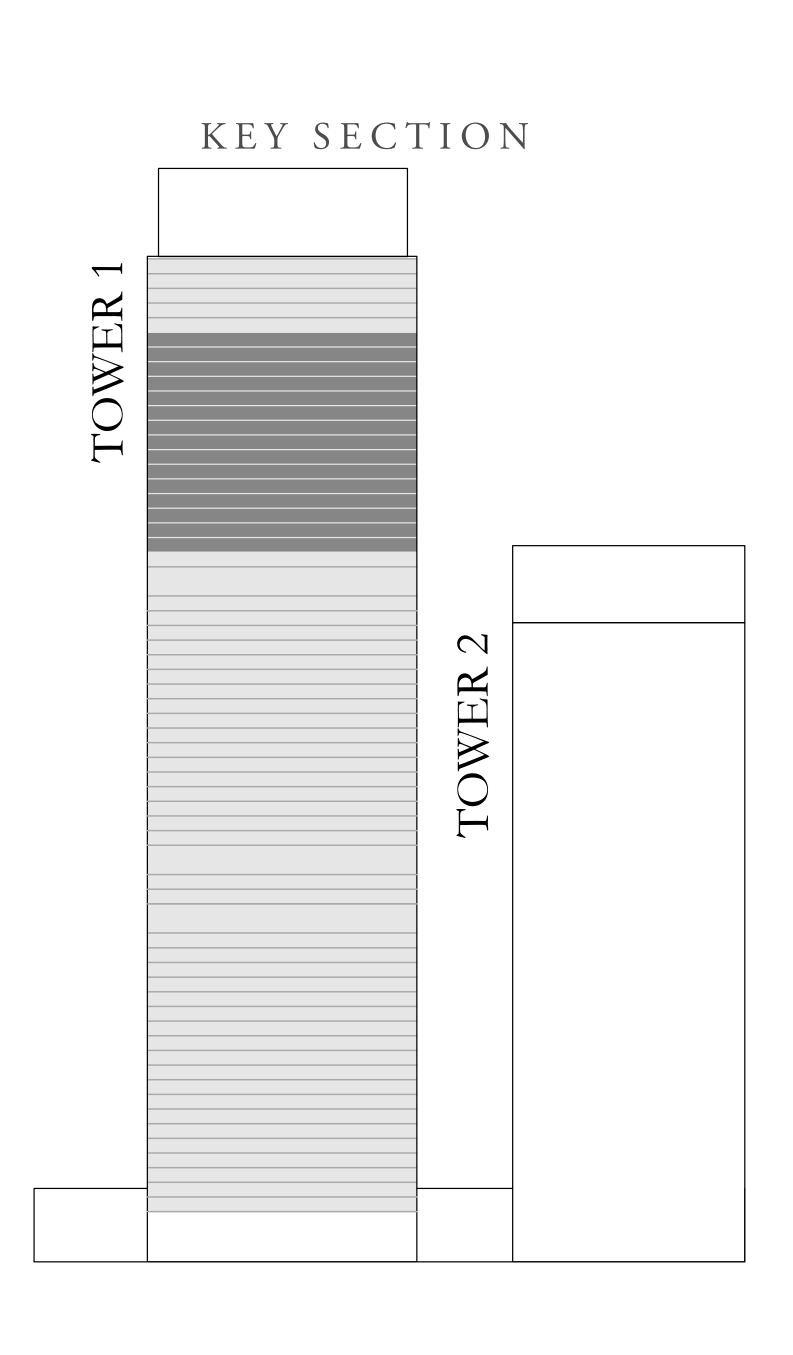

E AREA   | 1061.21 SQ.FT. | 98.59 SQ.M.  |
|--------------|----------------|--------------|
| BALCONY AREA | 160.71 SQ.FT.  | 14.93 SQ.M.  |
| TOTAL AREA   | 1221.92 SQ.FT. | 113.52 SQ.M. |









# DOWNTOWN+DUBAI THE RESIDENCES

TOWER 1

### 1 BEDROOM TYPE H

UNITS 05 & 08 | LEVEL 45-59

| SUITE AREA   | 708.59 SQ.FT. | 65.83 SQ.M. |  |
|--------------|---------------|-------------|--|
| BALCONY AREA | 34.23 SQ.FT.  | 3.18 SQ.M.  |  |
| TOTAL AREA   | 742.82 SQ.FT. | 69.01 SQ.M. |  |









# DOWNTOWN+DUBAI THE RESIDENCES

TOWER 1

### 2 BEDROOM TYPE E3

UNIT 06 | LEVEL 45-59

| SUITE AREA   | 1093.61 SQ.FT. | 101.60 SQ.M. |  |
|--------------|----------------|--------------|--|
| BALCONY AREA | 88.05 SQ.FT.   | 8.18 SQ.M.   |  |
| TOTAL AREA   | 1181.66 SQ.FT. | 109.78 SQ.M. |  |









# DOWNTOWN+DUBAI THE RESIDENCES

TOWER 1

### 2 BEDROOM TYPE D3

UNIT 07 | LEVEL 45-59

| SUITE AREA   | 1060.14 SQ.FT. | 98.49 SQ.M.  |
|--------------|----------------|--------------|
| BALCONY AREA | 88.37 SQ.FT.   | 8.21 SQ.M.   |
| TOTAL AREA   | 1148.51 SQ.FT. | 106.70 SQ.M. |









# DOWNTOWN+DUBAI THE RESIDENCES

TOWER 1

### 3 BEDROOM TYPE D

UNIT 10 | LEVEL 45-59

| SUITE AREA   | 1527.29 SQ.FT. | 141.89 SQ.M. |
|--------------|----------------|--------------|
| BALCONY AREA | 233.47 SQ.FT.  | 21.69 SQ.M.  |
| TOTAL AREA   | 1760.76 SQ.FT. | 163.58 SQ.M. |









# DOWNTOWN+DUBAI THE RESIDENCES

TOWER 1

### 2 BEDROOM TYPE G1

UNIT 11 | LEVEL 45-59

| SUITE AREA   | 1186.94 SQ.FT. | 110.27 SQ.M. |  |
|--------------|----------------|--------------|--|
| BALCONY AREA |