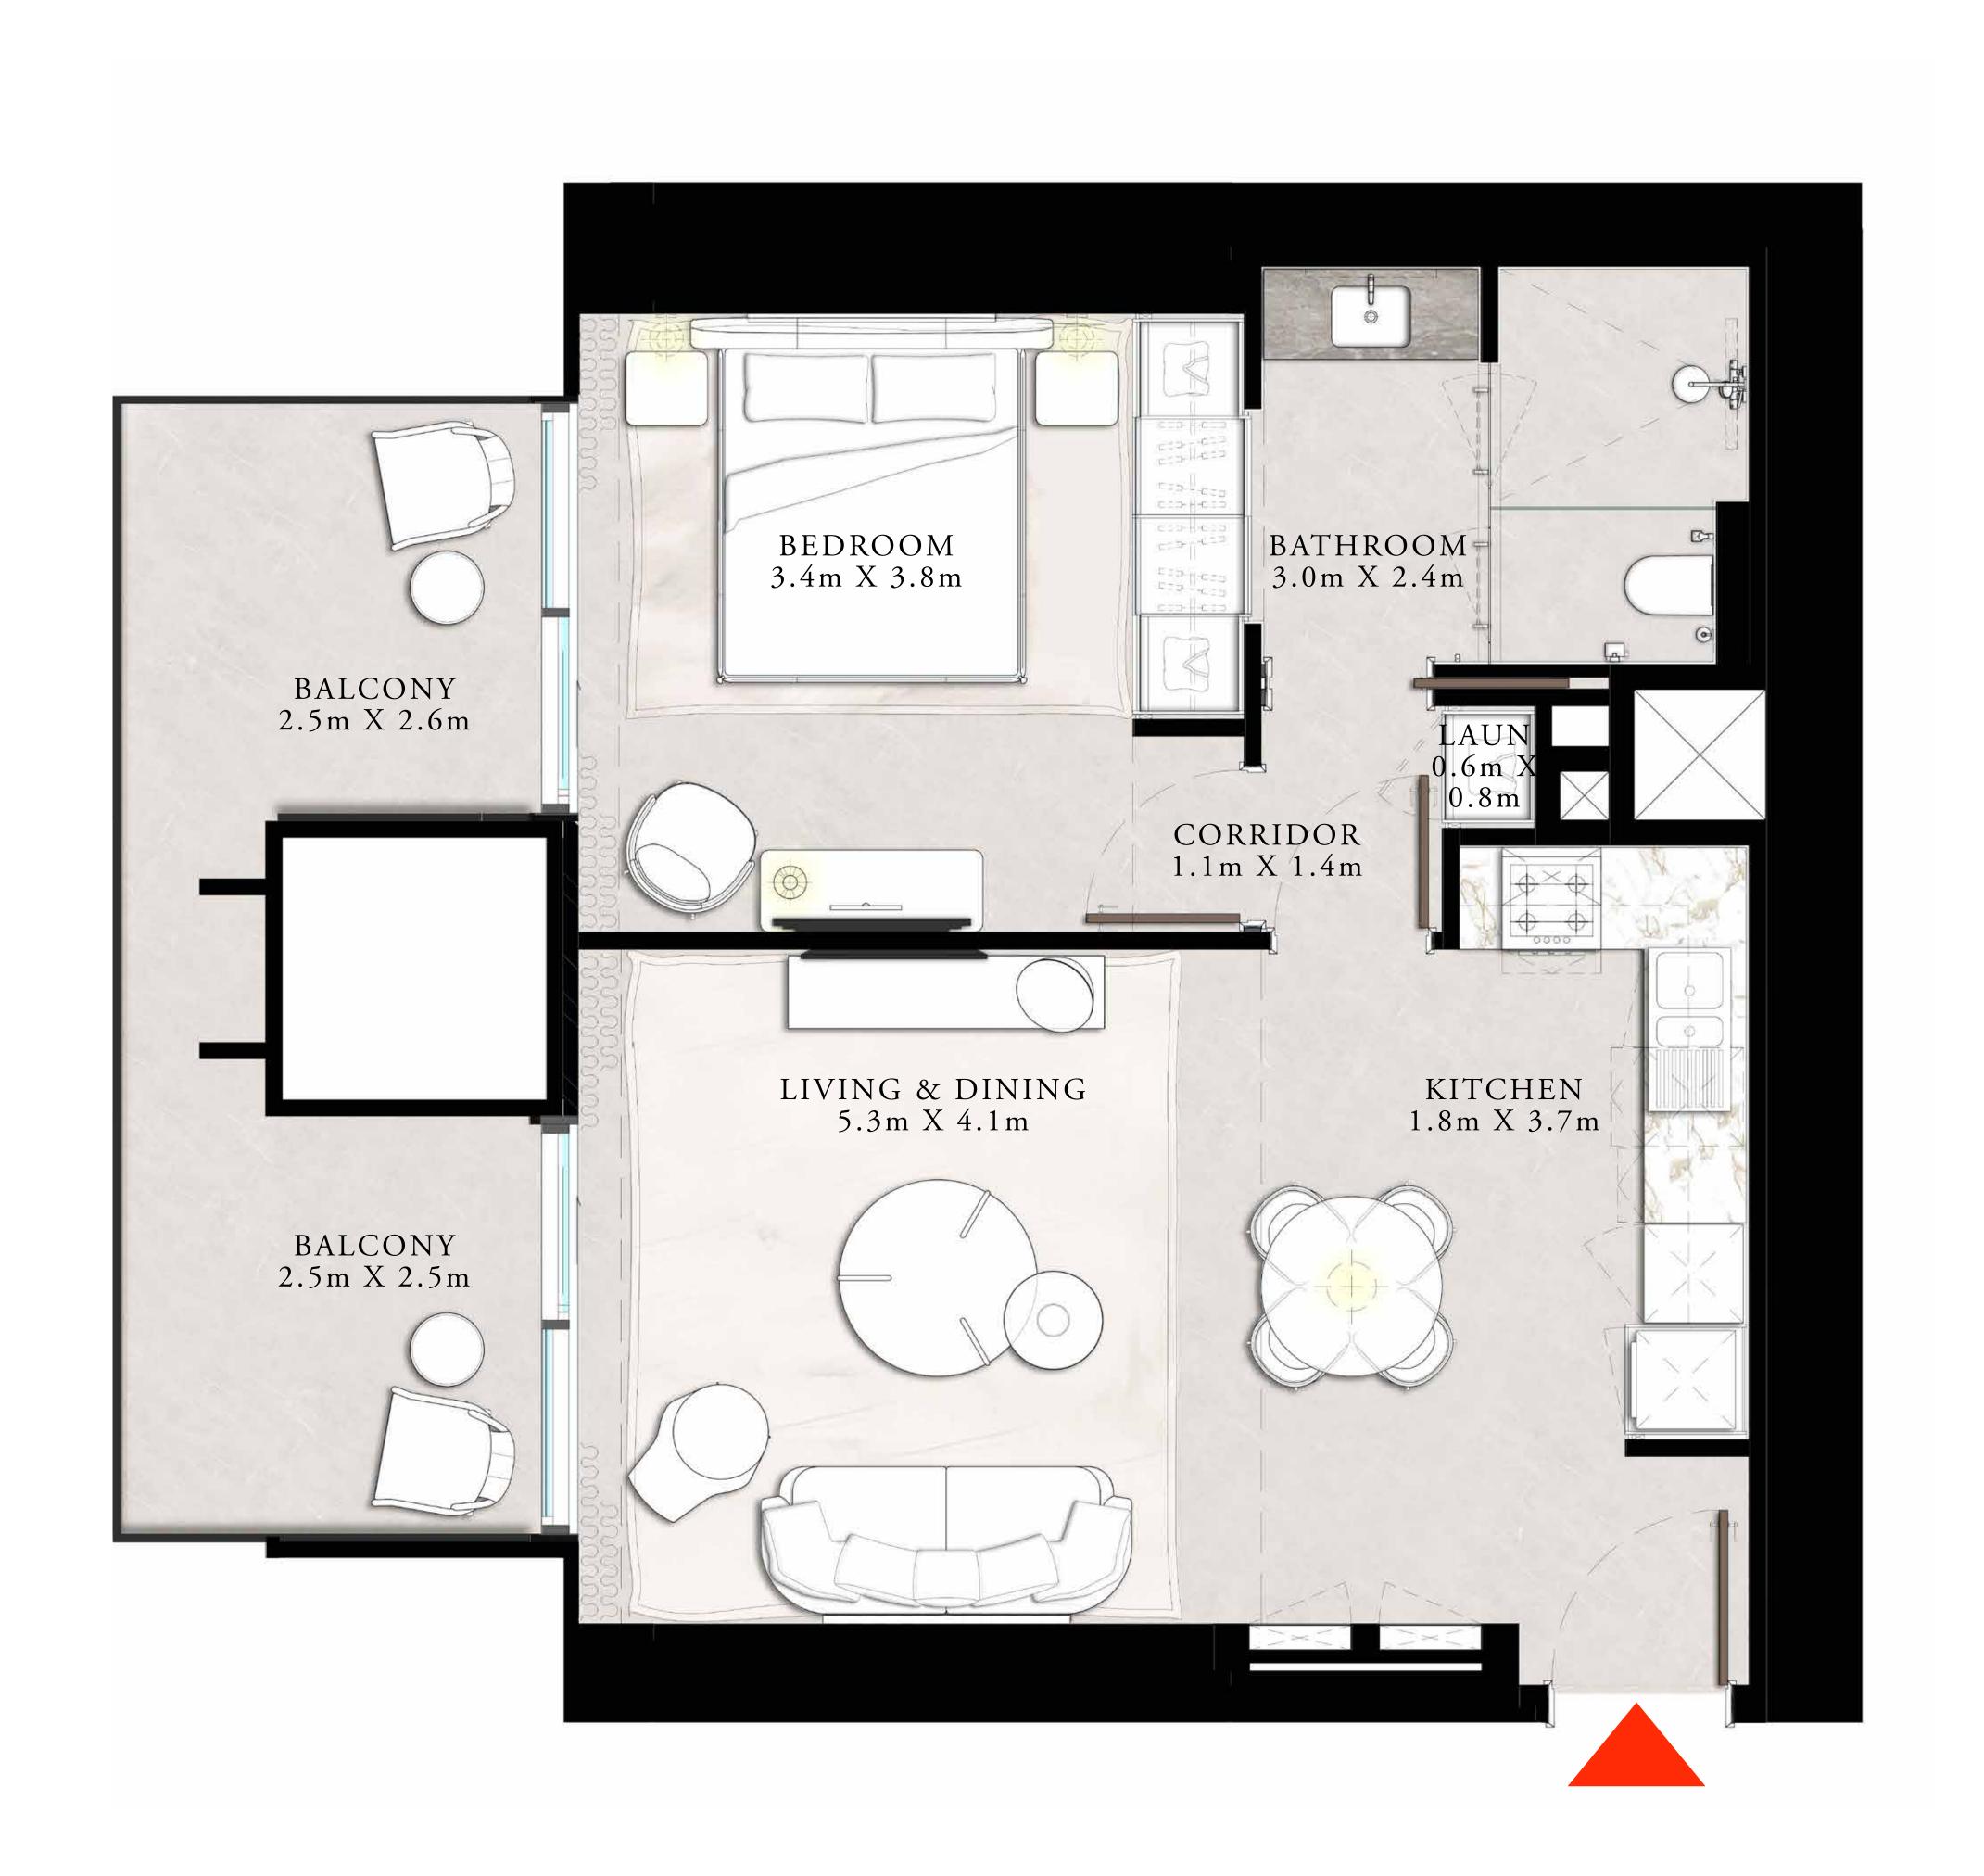

#### 1 BEDROOM TYPE C

UNIT 06 | LEVEL 04-20

|   | SUITE AREA   | 657.57 SQ.FT. | 61.09 SQ.M. |
|---|--------------|---------------|-------------|
|   | BALCONY AREA | 167.16 SQ.FT. | 15.53 SQ.M. |
| - | TOTAL AREA   | 824.73 SQ.FT. | 76.62 SQ.M. |