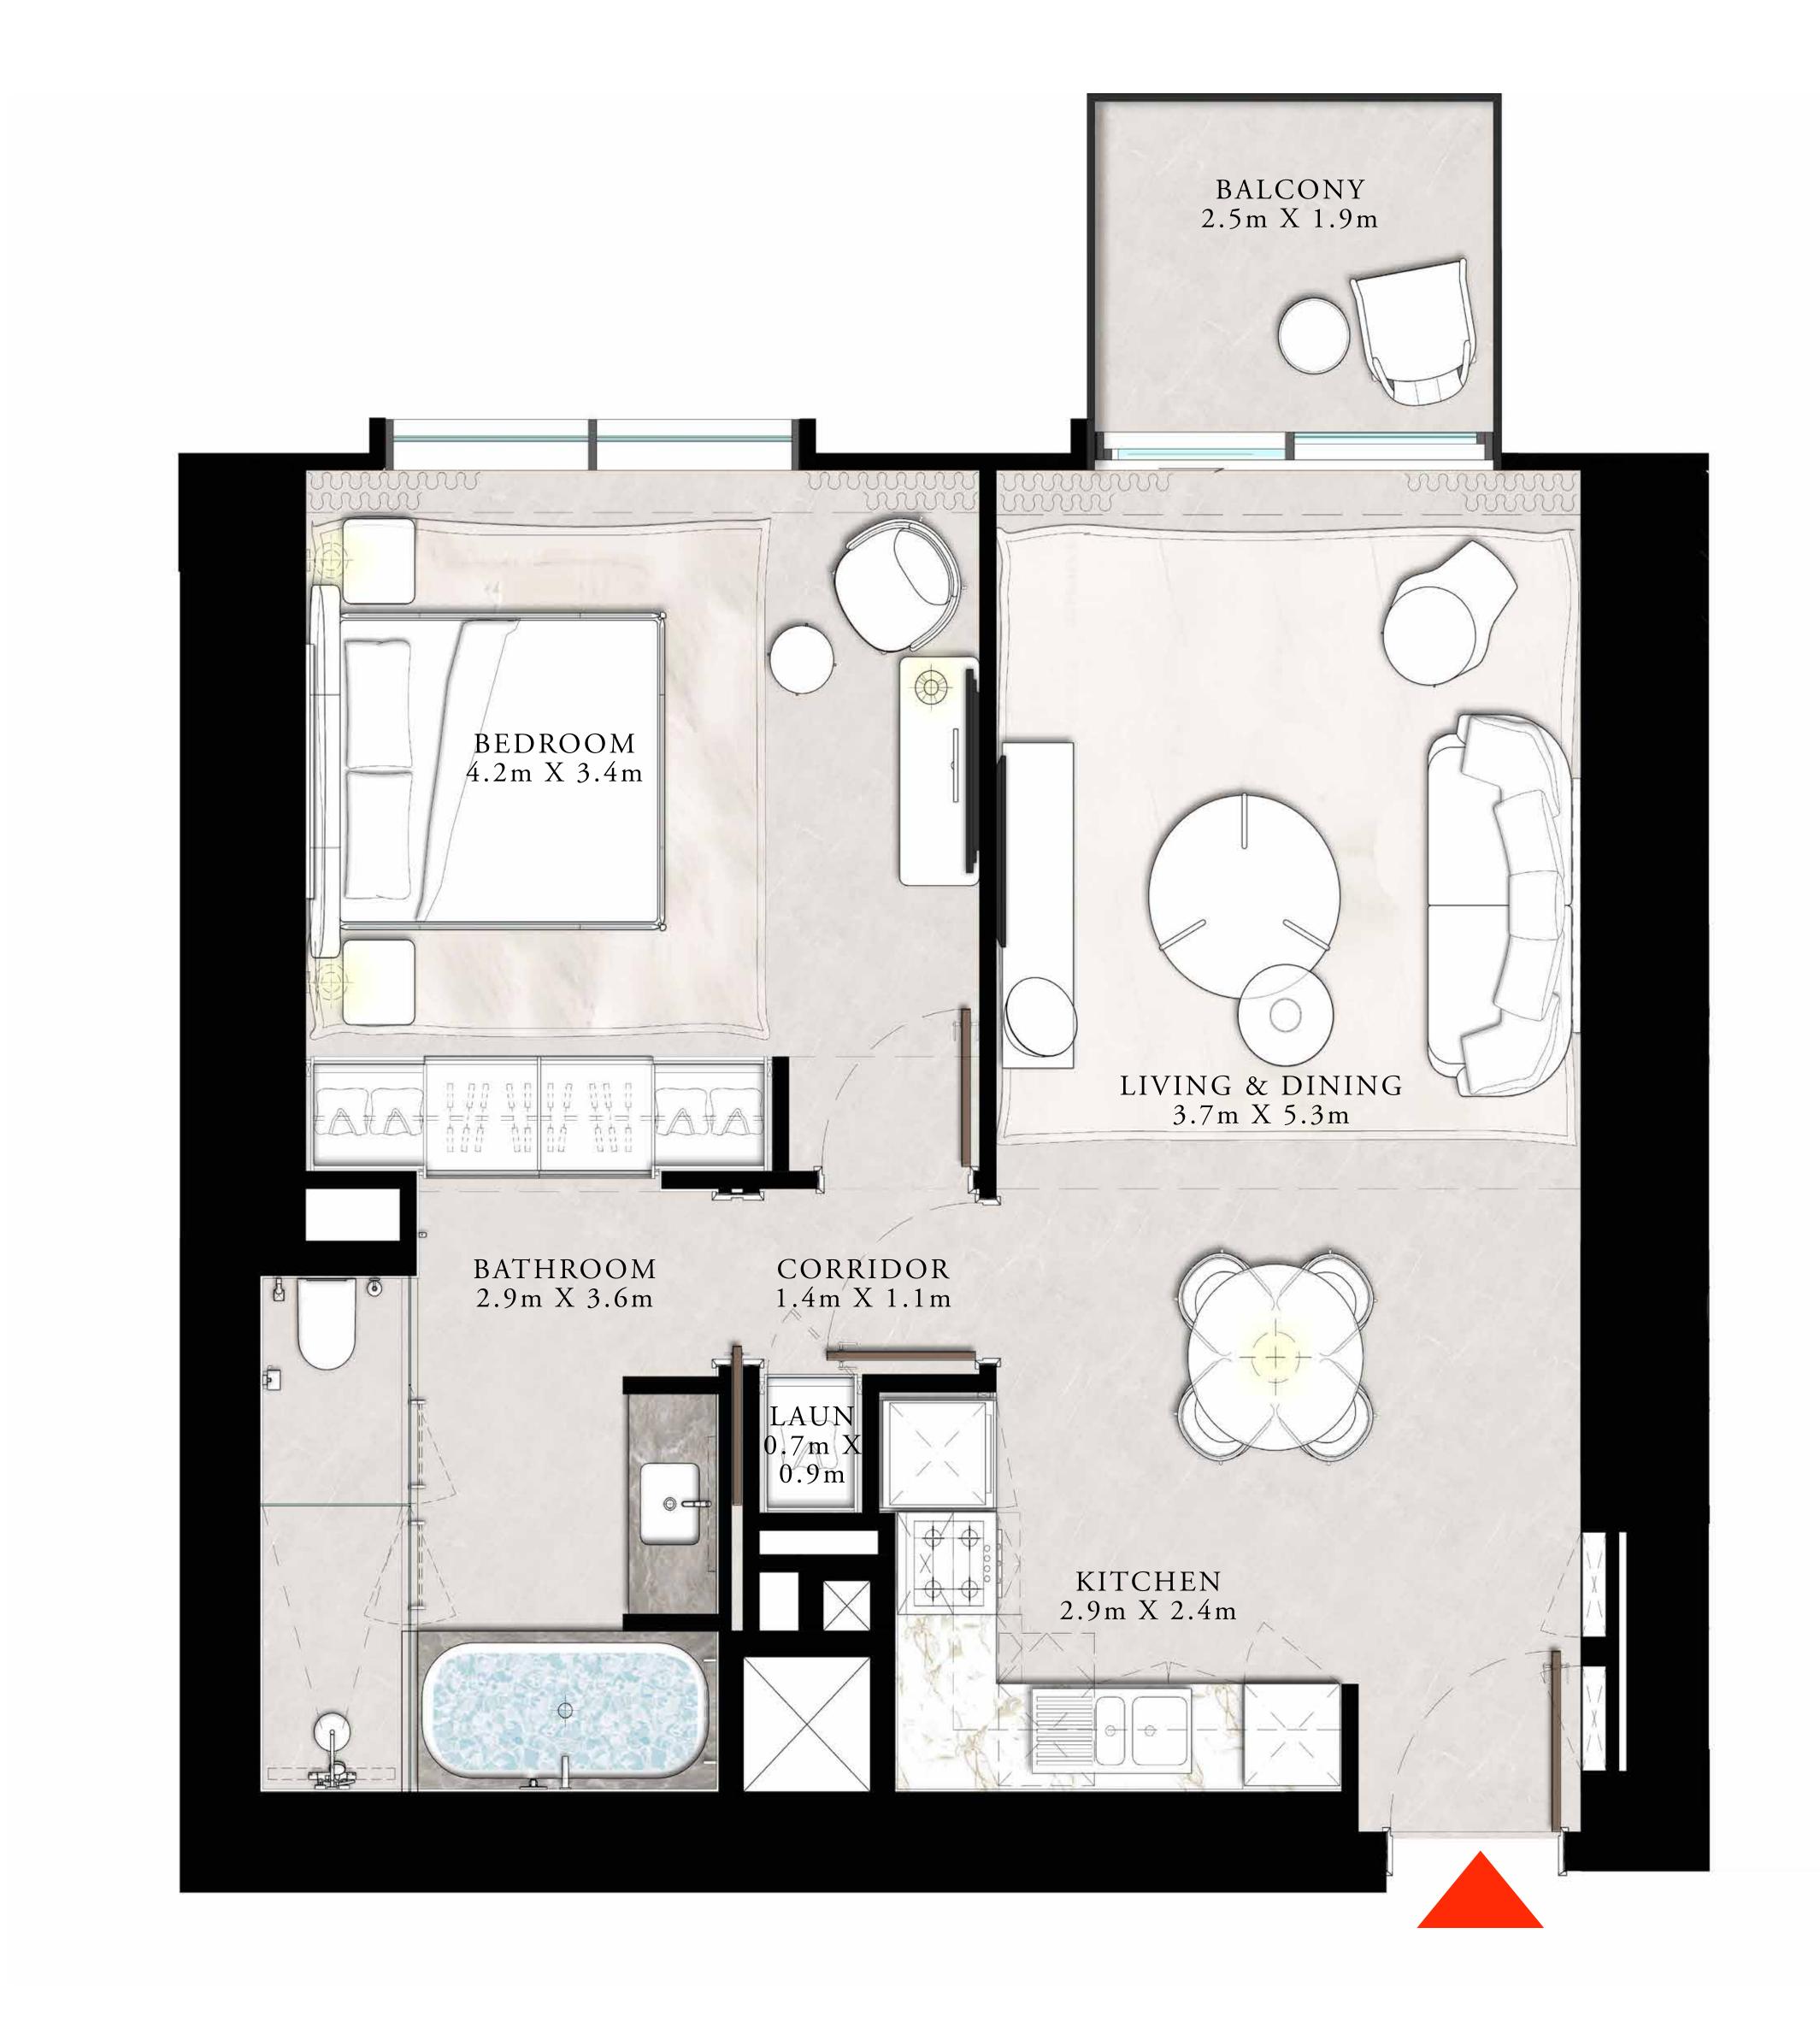

### 1 BEDROOM TYPE F

UNITS 02 & 12 | LEVEL 04-20

| SUITE AREA   | 751.21 SQ.FT. | 69.79 SQ.M. |  |
|--------------|---------------|-------------|--|
| BALCONY AREA | 56.19 SQ.FT.  | 5.22 SQ.M.  |  |
| TOTAL AREA   | 807.40 SQ.FT. | 75.01 SQ.M. |  |