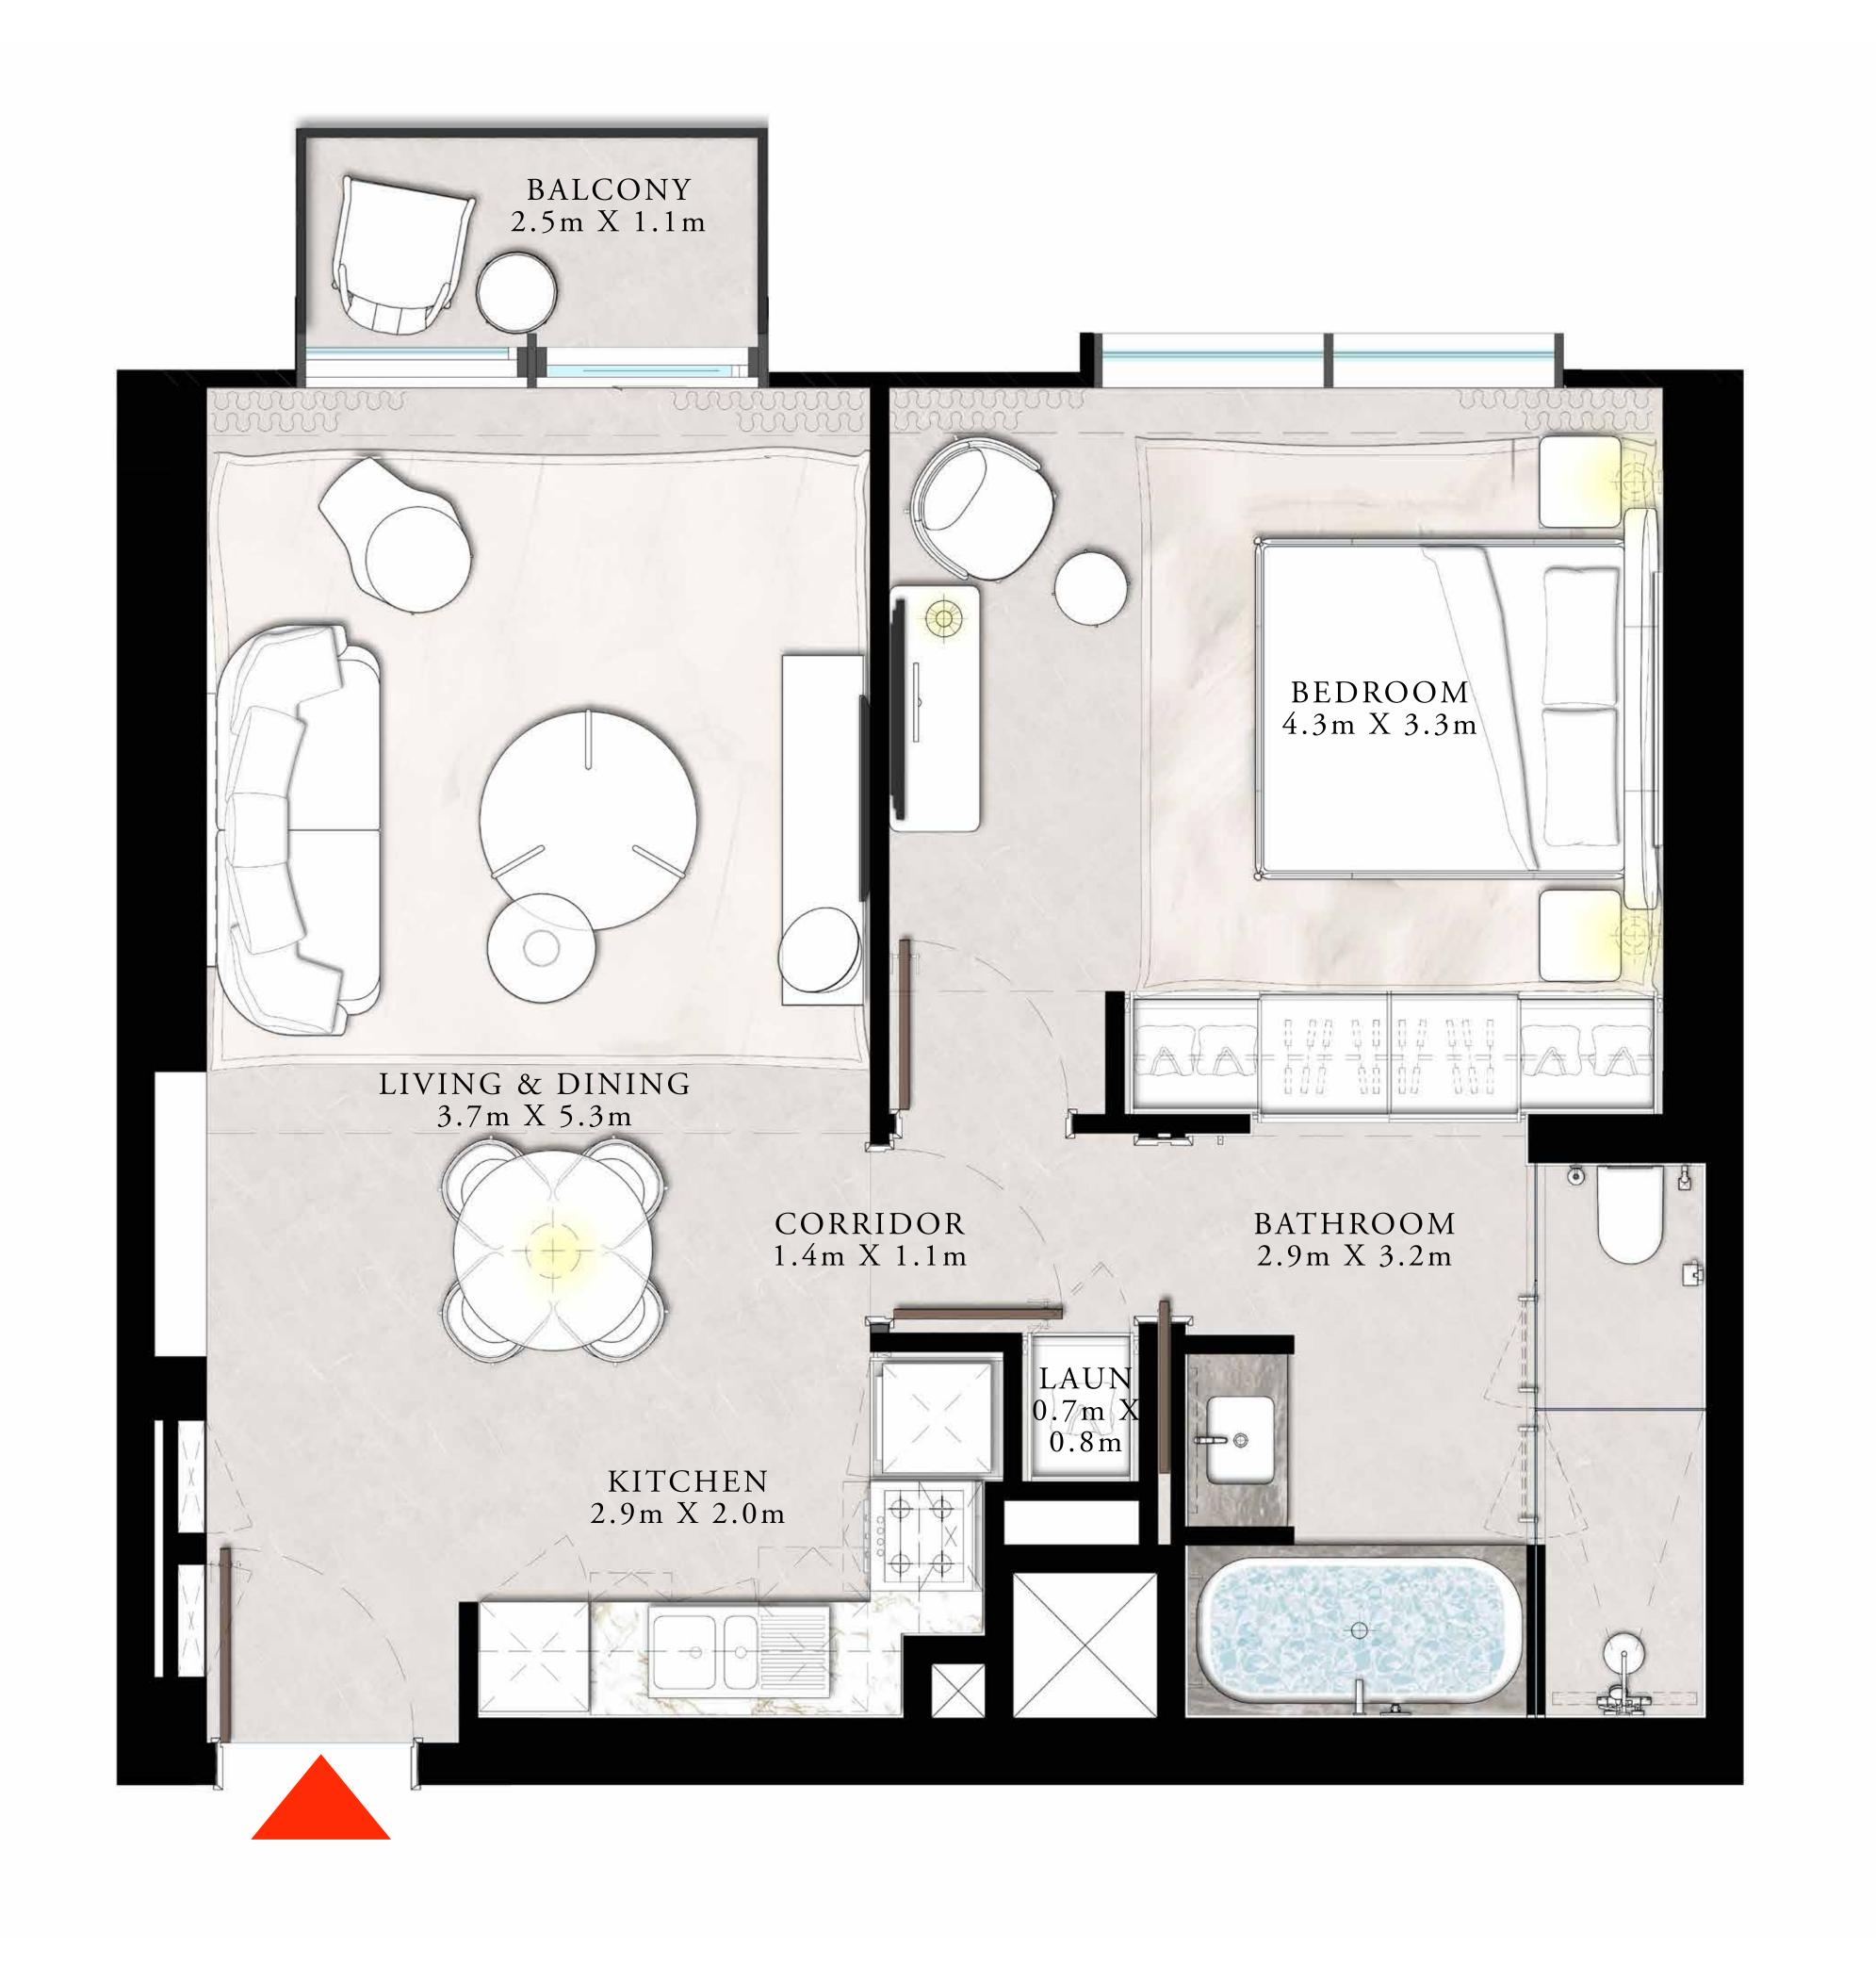

### 1 BEDROOM TYPE H

UNITS 05 & 08 | LEVEL 45-59

| SUITE AREA   | 708.59 SQ.FT. | 65.83 SQ.M. |  |
|--------------|---------------|-------------|--|
| BALCONY AREA | 34.23 SQ.FT.  | 3.18 SQ.M.  |  |
| TOTAL AREA   | 742.82 SQ.FT. | 69.01 SQ.M. |  |