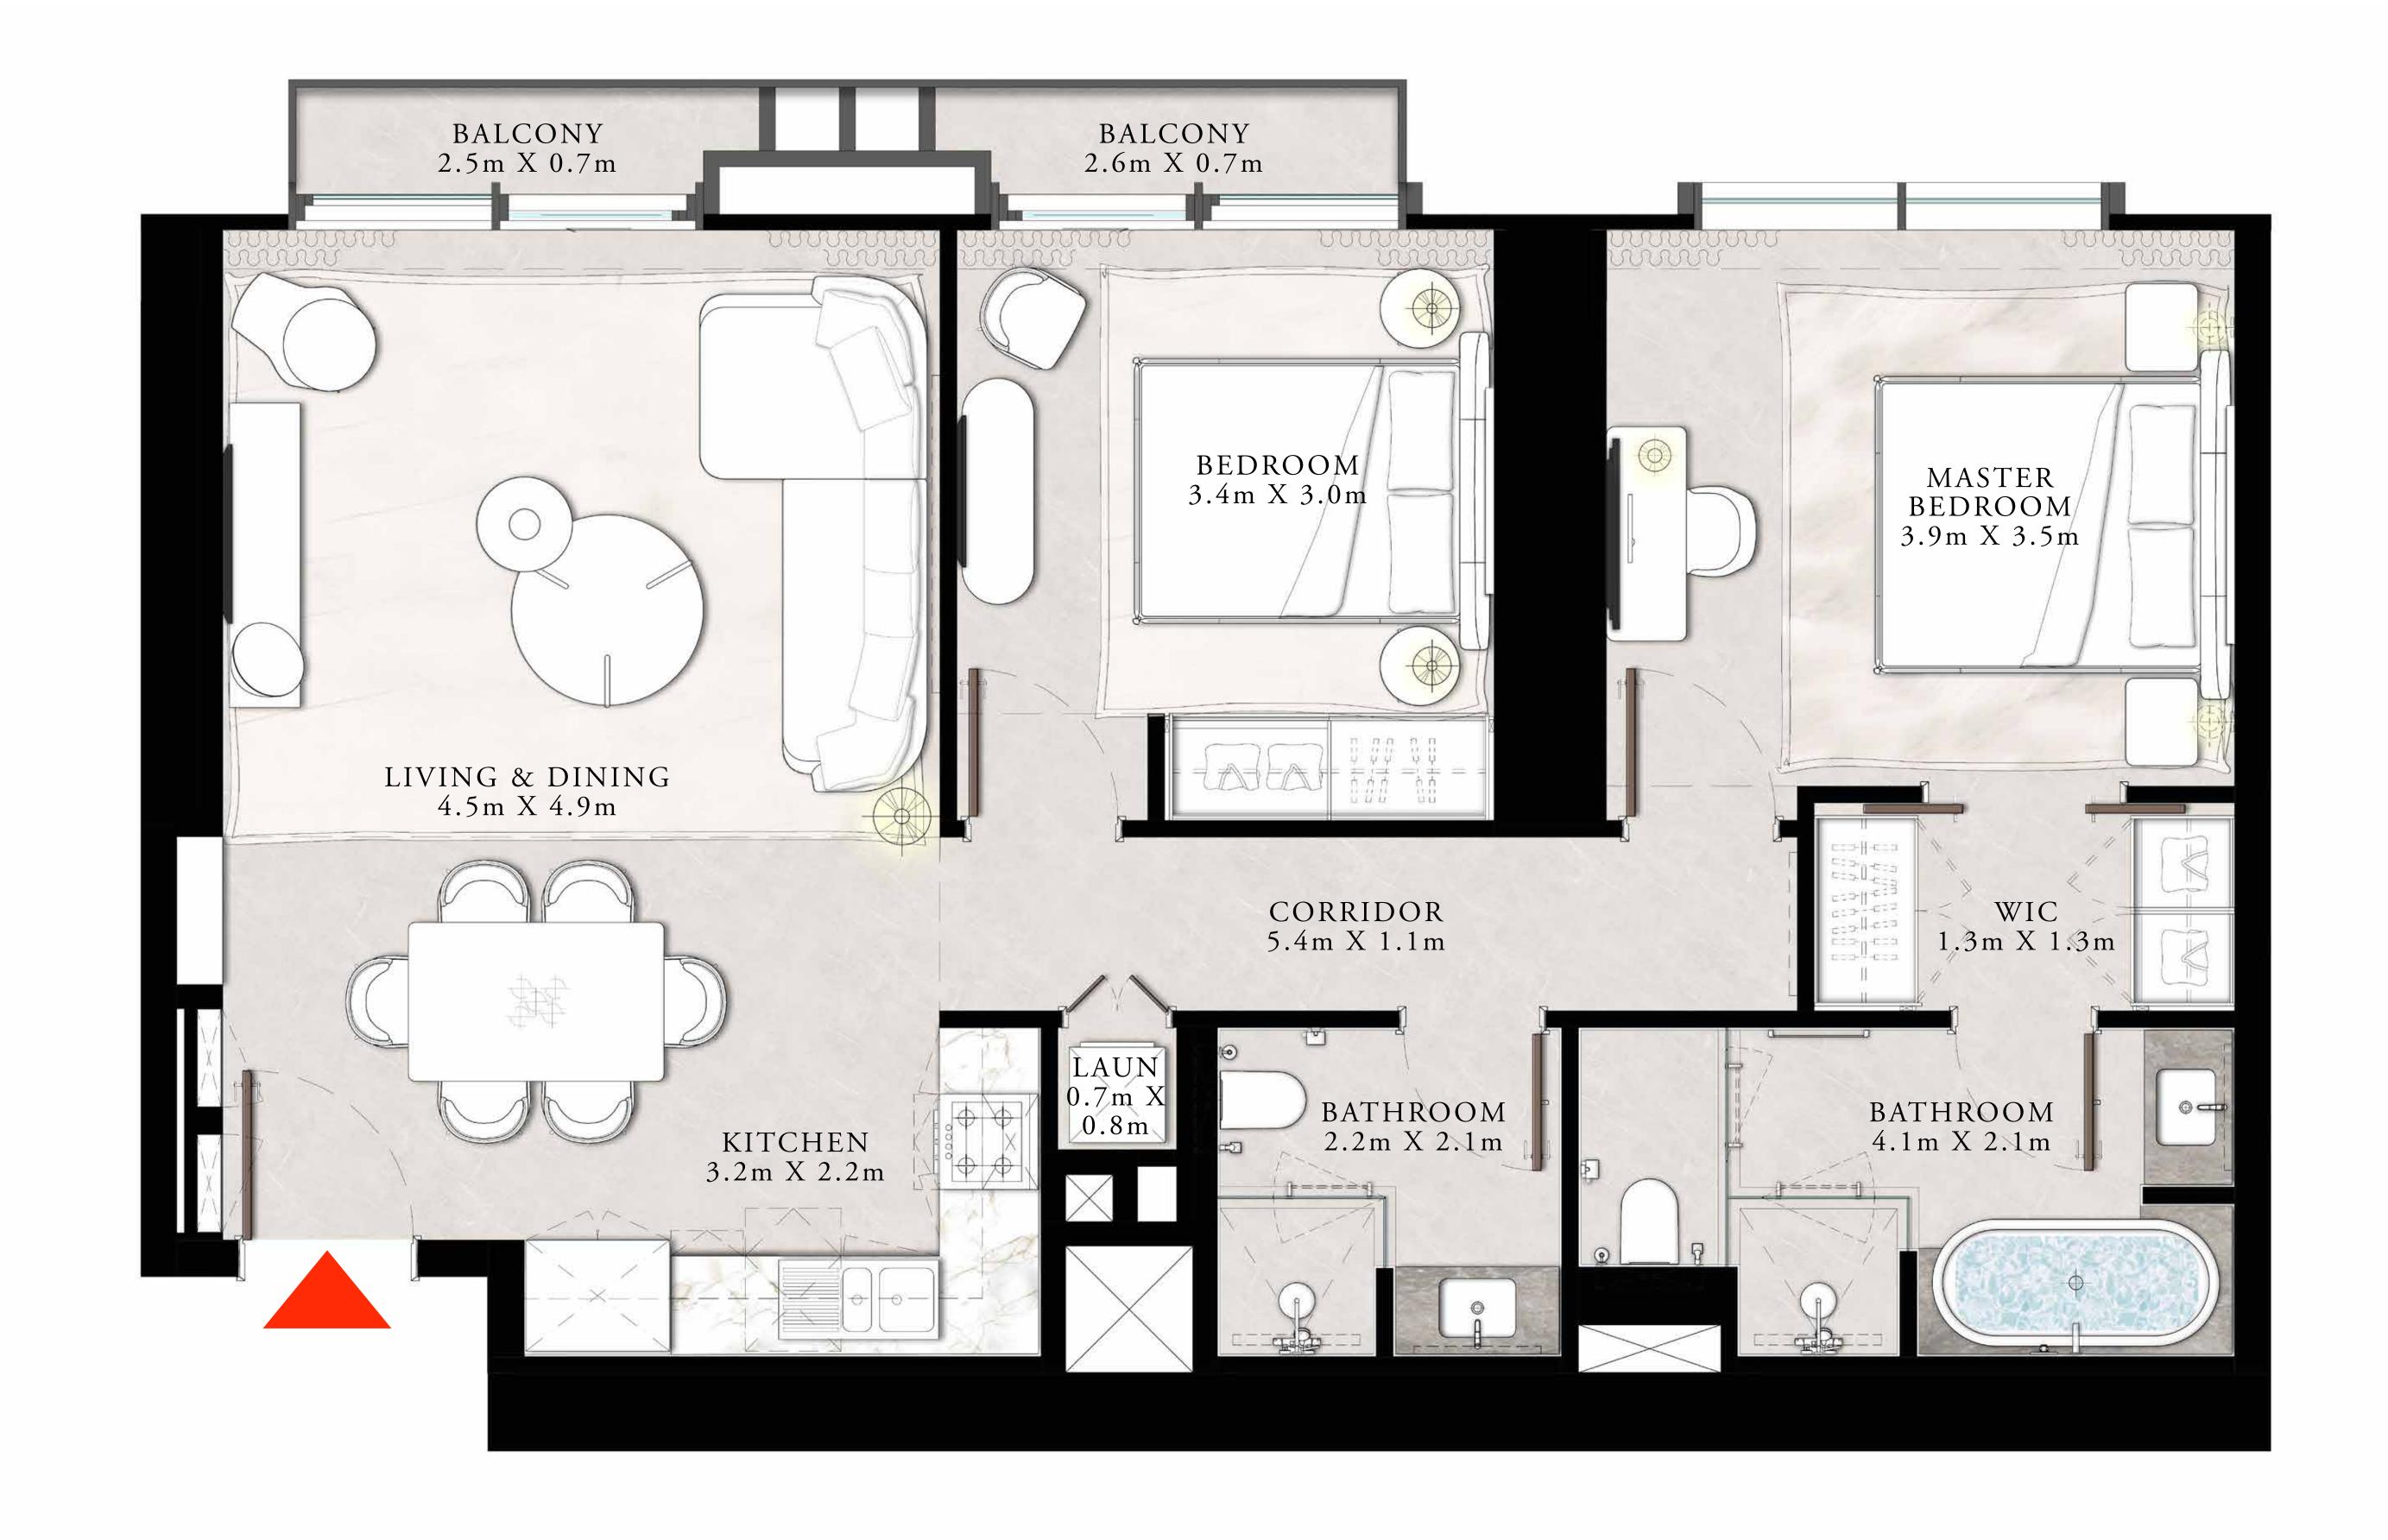

# DOWNTOWN+DUBAI THE RESIDENCES

TOWER 1

### 3 BEDROOM TYPE D1

UNIT 10 | LEVEL 44

|   | SUITE AREA   | 1527.29 SQ.FT. | 141.89 SQ.M. |
|---|--------------|----------------|--------------|
|   | BALCONY AREA | 220.44 SQ.FT.  | 20.48 SQ.M.  |
| _ | TOTAL AREA   | 1747.73 SQ.FT. | 162.37 SQ.M. |