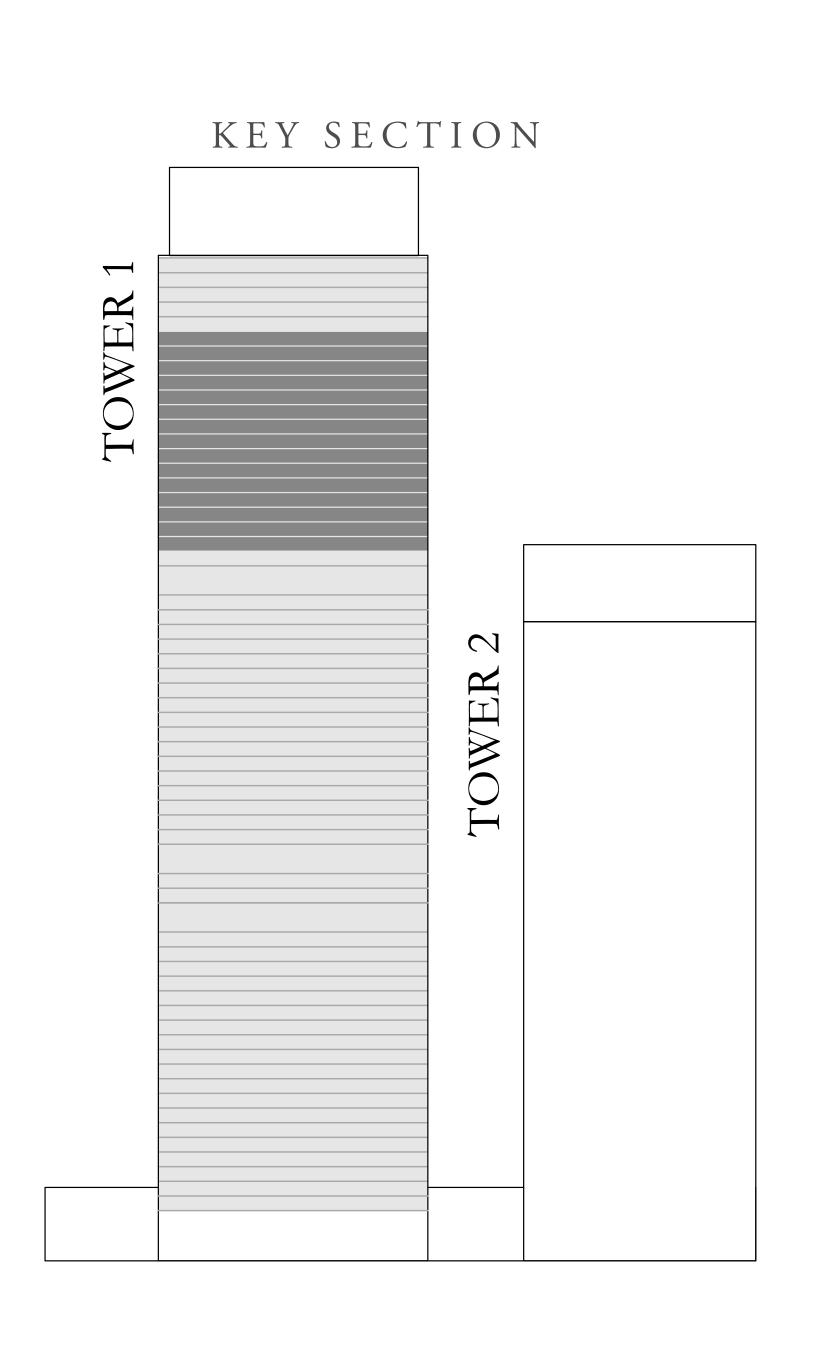

59

| SUITE AREA   | 1093.61 SQ.FT. | 101.60 SQ.M. |  |
|--------------|----------------|--------------|--|
| BALCONY AREA | 88.05 SQ.FT.   | 8.18 SQ.M.   |  |
| TOTAL AREA   | 1181.66 SQ.FT. | 109.78 SQ.M. |  |









# DOWNTOWN+DUBAI THE RESIDENCES

TOWER 1

### 2 BEDROOM TYPE D3

UNIT 07 | LEVEL 45-59

| SUITE AREA   | 1060.14 SQ.FT. | 98.49 SQ.M.  |
|--------------|----------------|--------------|
| BALCONY AREA | 88.37 SQ.FT.   | 8.21 SQ.M.   |
| TOTAL AREA   | 1148.51 SQ.FT. | 106.70 SQ.M. |









# DOWNTOWN+DUBAI THE RESIDENCES

TOWER 1

### 3 BEDROOM TYPE D

UNIT 10 | LEVEL 45-59

| SUITE AREA   | 1527.29 SQ.FT. | 141.89 SQ.M. |
|--------------|----------------|--------------|
| BALCONY AREA | 233.47 SQ.FT.  | 21.69 SQ.M.  |
| TOTAL AREA   | 1760.76 SQ.FT. | 163.58 SQ.M. |









# DOWNTOWN+DUBAI THE RESIDENCES

TOWER 1

### 2 BEDROOM TYPE G1

UNIT 11 | LEVEL 45-59

| SUITE AREA   | 1186.94 SQ.FT. | 110.27 SQ.M. |  |
|--------------|----------------|--------------|--|
| BALCONY AREA | 88.37 SQ.FT.   | 8.21 SQ.M.   |  |
| TOTAL AREA   | 1275.31 SQ.FT. | 118.48 SQ.M. |  |