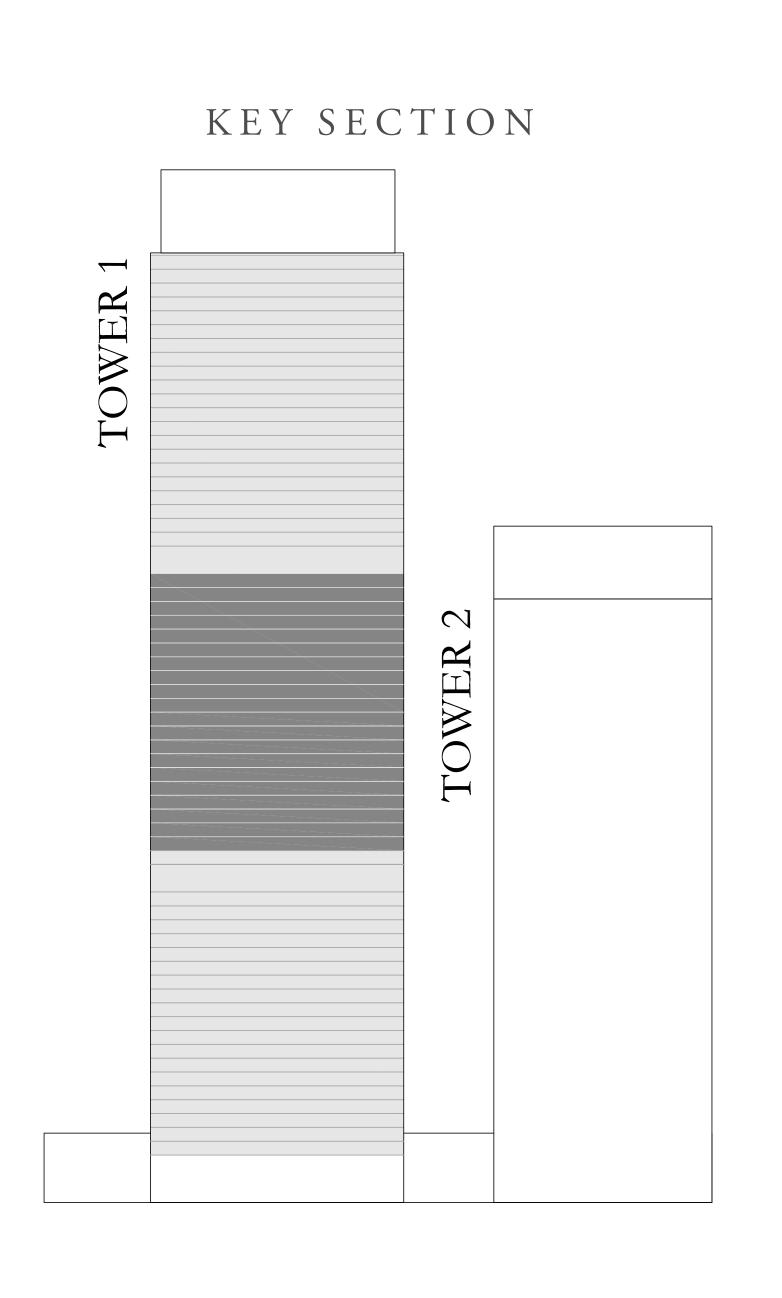

14.02 TO 14.06 SQ.M.      |
| TOTAL AREA   | 1211.37 TO 1211.48<br>SQ.FT. | 112.54 TO 112.55<br>SQ.M. |









# DOWNTOWN+DUBAI THE RESIDENCES

TOWER 1

### 3 BEDROOM TYPE A

UNIT 09 | LEVEL 23-42

| SUITE AREA   | 1553.88 SQ.FT. | 144.36 SQ.M. |
|--------------|----------------|--------------|
| BALCONY AREA | 244.45 SQ.FT.  | 22.71 SQ.M.  |
| TOTAL AREA   | 1798.33 SQ.FT. | 167.07 SQ.M. |









# DOWNTOWN+DUBAI THE RESIDENCES

TOWER 1

### 3 BEDROOM TYPE B1

UNIT 10 | LEVEL 23-42

| SUITE AREA   | 1616.95 TO 1617.28<br>SQ.FT. | 150.22 TO 150.25<br>SQ.M. |
|--------------|------------------------------|---------------------------|
| BALCONY AREA | 226.80 TO 227.12 SQ.FT.      | 21.07 TO 21.10 SQ.M.      |
| TOTAL AREA   | 1844.07 TO 1844.08<br>SQ.FT. | 171.32 SQ.M.              |









# DOWNTOWN+DUBAI THE RESIDENCES

TOWER 1

### 3 BEDROOM TYPE C1

UNIT 01 | LEVEL 43

| SUITE AREA   | 1527.61 SQ.FT. | 141.92 SQ.M. |
|--------------|----------------|--------------|
| BALCONY AREA | 226.80 SQ.FT.  | 21.07 SQ.M.  |
| TOTAL AREA   | 1754.41 SQ.FT. | 162.99 SQ.M. |









# DOWNTOWN+DUBAI THE RESIDENCES

TOWER 1

### 3 BEDROOM TYPE A

UNIT 02 | LEVEL 43

| SUITE AREA   | 1556.14 SQ.FT. | 144.57 SQ.M. |
|--------------|----------------|--------------|
| BALCONY AREA | 244.45 SQ.FT.  | 22.71 SQ.M.  |
| TOTAL AREA   | 1800.59 SQ.FT. | 167.28 SQ.M. |







# DOWNTOWN+DUBAI THE RESIDENCES

TOWER 1

### 2 BEDROOM TYPE A4

UNITS 03 & 04 | LEVEL 43

| SUITE AREA   | 1061.21 SQ.FT. | 98.59 SQ.M.  |
|--------------|----------------|--------------|
| BALCONY AREA | 160.71 SQ.F