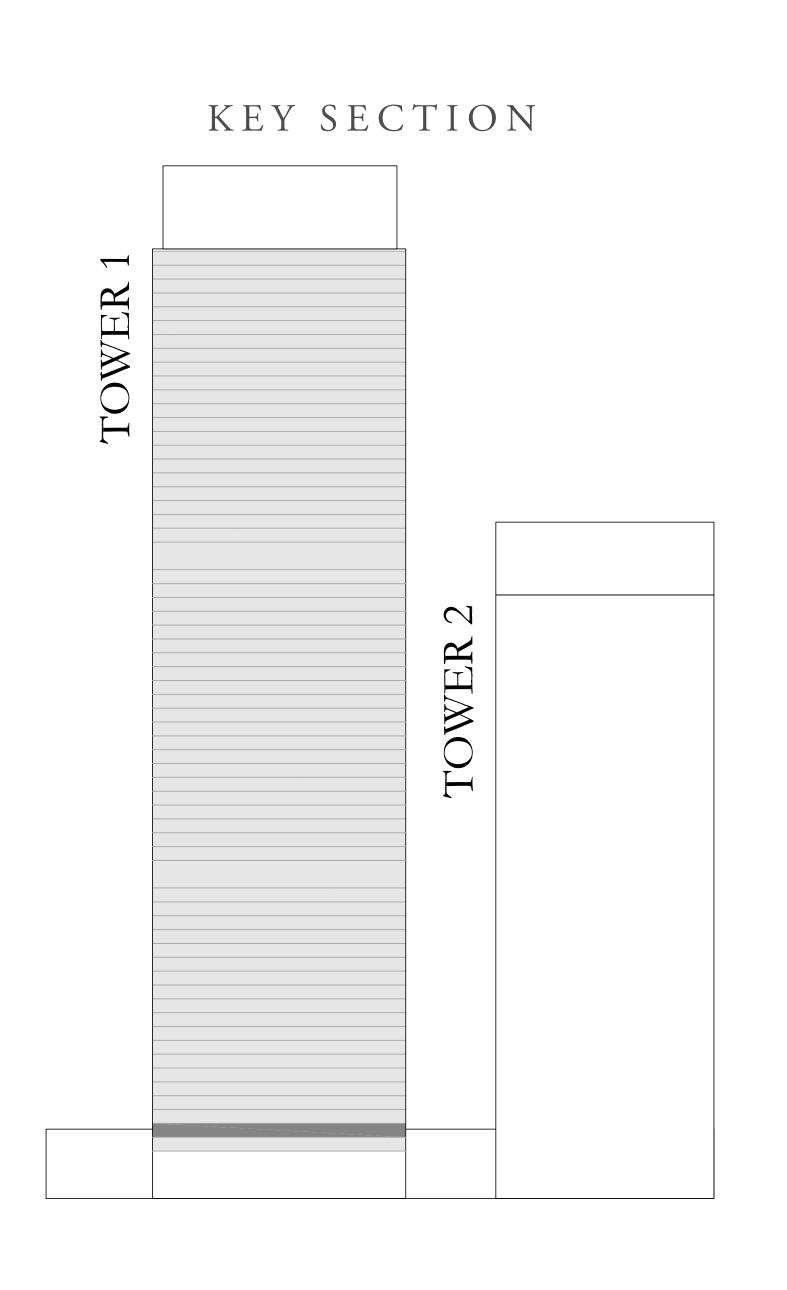

. | 98.30 SQ.M.  |  |
|--------------|----------------|--------------|--|
| BALCONY AREA | 118.62 SQ.FT.  | 11.02 SQ.M.  |  |
| TOTAL AREA   | 1176.71 SQ.FT. | 109.32 SQ.M. |  |









# DOWNTOWN+DUBAI THE RESIDENCES

TOWER 1

### 2 BEDROOM TYPE B1

UNIT 06 | LEVEL PODIUM 2

| SUITE AREA   | 1244.63 SQ.FT. | 115.63 SQ.M. |  |
|--------------|----------------|--------------|--|
| BALCONY AREA | 0 SQ.FT.       | o SQ.M.      |  |
| TOTAL AREA   | 1244.63 SQ.FT. | 115.63 SQ.M. |  |

KEY SECTION







# DOWNTOWN+DUBAI THE RESIDENCES

#### TOWER 1

### 2 BEDROOM TYPE C

UNIT 01 | LEVEL PODIUM 3

| SUITE AREA   | 1134.30 SQ.FT. | 105.38 SQ.M. |
|--------------|----------------|--------------|
| BALCONY AREA | 167.16 SQ.FT.  | 15.53 SQ.M.  |
| TOTAL AREA   | 1301.46 SQ.FT. | 120.91 SQ.M. |









# DOWNTOWN+DUBAI THE RESIDENCES

#### TOWER 1

#### 1 BEDROOM TYPE F

UNITS 02 & 05 | LEVEL PODIUM 3

| SUITE AREA   | 751.21 SQ.FT. | 69.79 SQ.M. |  |
|--------------|---------------|-------------|--|
| BALCONY AREA | 56.19 SQ.FT.  | 5.22 SQ.M.  |  |
| TOTAL AREA   | 807.40 SQ.FT. | 75.01 SQ.M. |  |









# DOWNTOWN+DUBAI THE RESIDENCES

TOWER 1

#### 2 BEDROOM TYPE A2

UNIT 03 | LEVEL PODIUM 3

| SUITE AREA   | 1070.69 SQ.FT. | 99.47 SQ.M.  |
|--------------|----------------|--------------|
| BALCONY AREA | 199.24 SQ.FT.  | 18.51 SQ.M.  |
| TOTAL AREA   | 1269.93 SQ.FT. | 117.98 SQ.M. |









# DOWNTOWN+DUBAI THE RESIDENCES

TOWER 1

#### 2 BEDROOM TYPE A3

UNIT 04 | LEVEL PODIUM 3

| SUITE AREA   | 1071.22 SQ.FT. | 99.52 SQ.M.  |  |
|--------------|----------------|---------