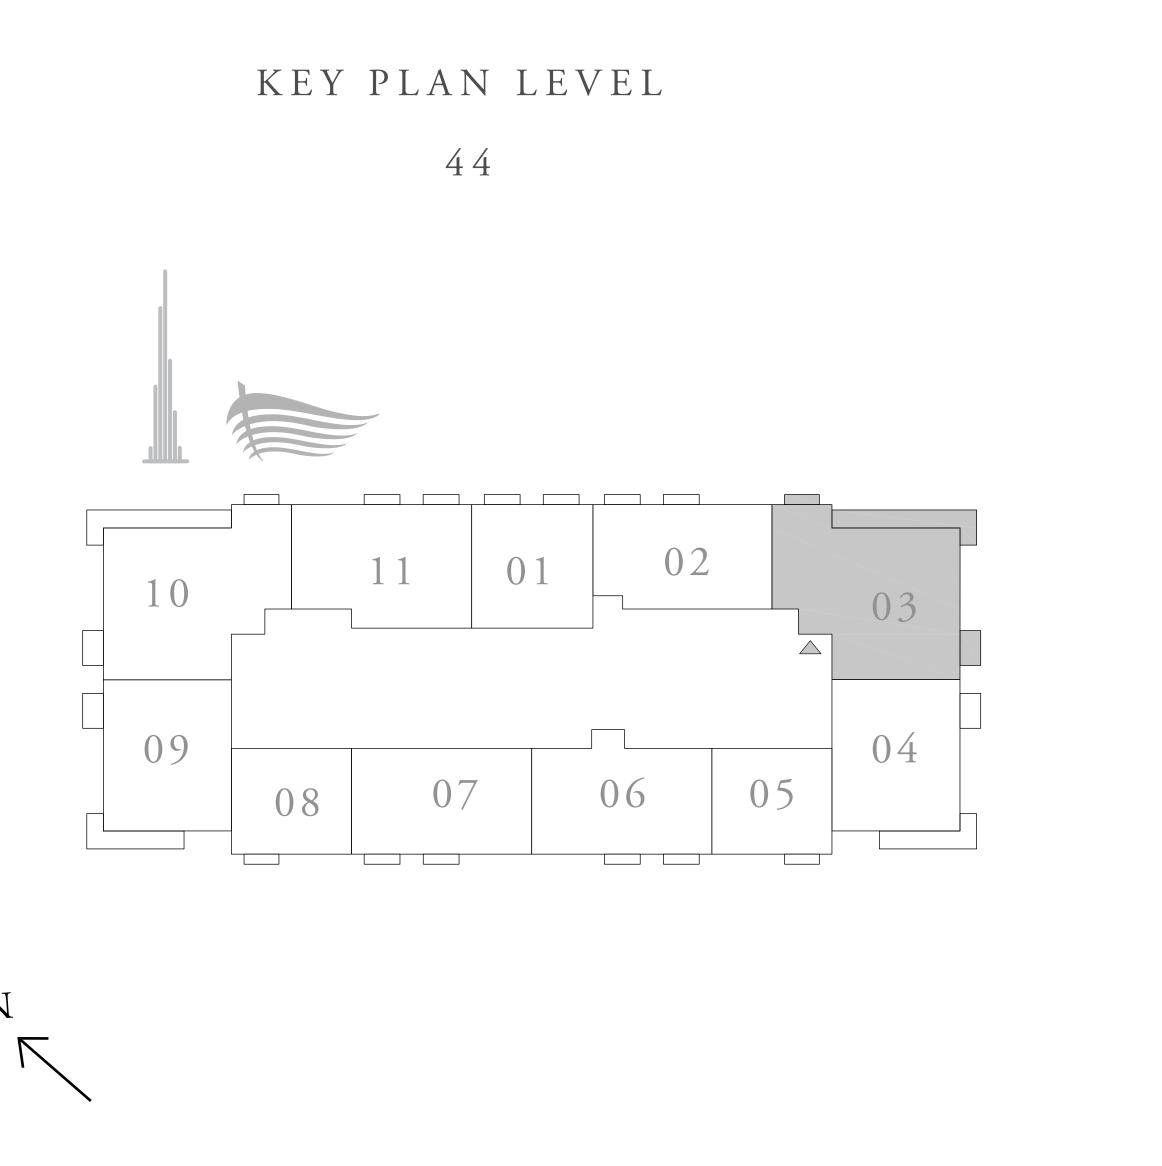

# DOWNTOWN+DUBAI THE RESIDENCES

#### TOWER 1

### 2 BEDROOM TYPE D2

UNIT 07 | LEVEL 44

| SUITE AREA   | 1060.14 SQ.FT. | 98.49 SQ.M.  |  |
|--------------|----------------|--------------|--|
| BALCONY AREA | 47.68 SQ.FT.   | 4.43 SQ.M.   |  |
| TOTAL AREA   | 1107.82 SQ.FT. | 102.92 SQ.M. |  |