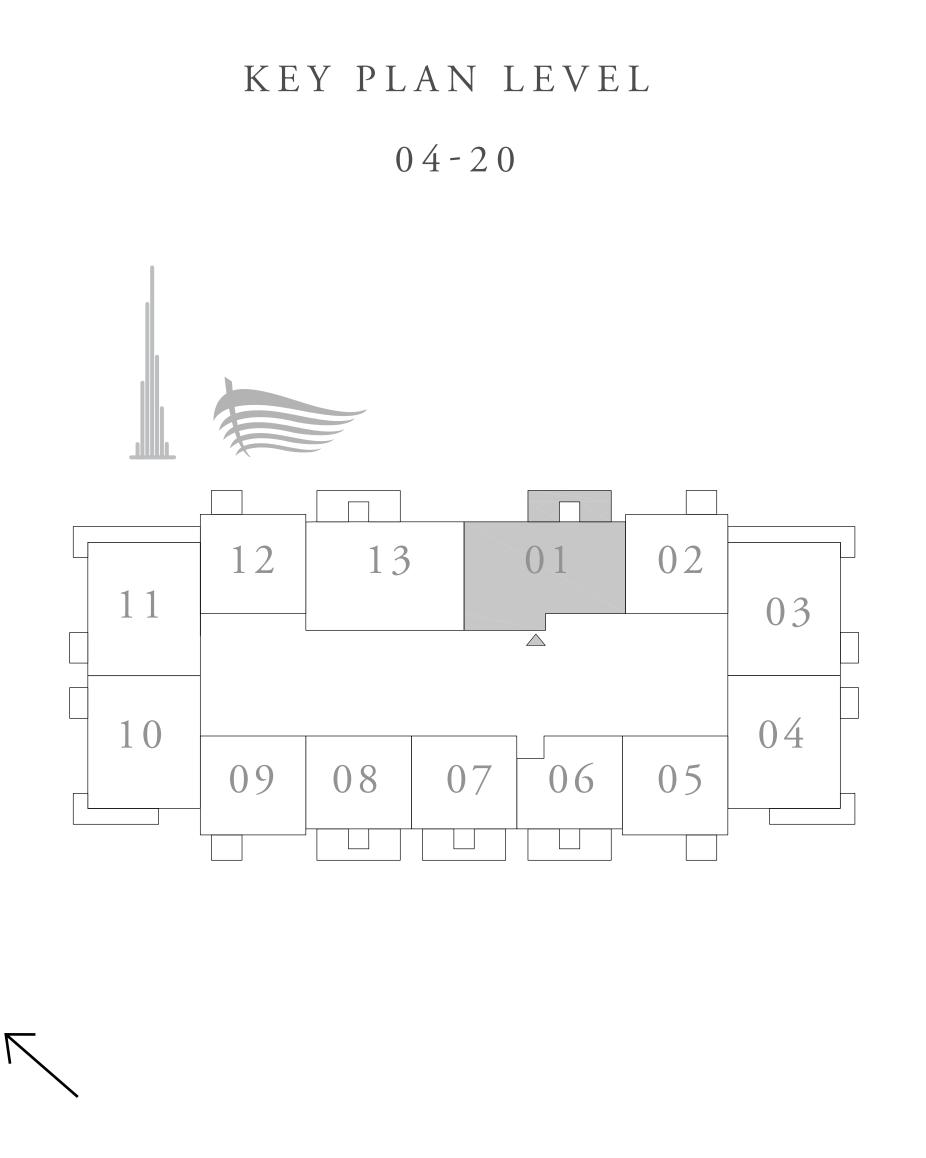

## DOWNTOWN+DUBAI THE RESIDENCES

TOWER 1

#### 2 BEDROOM TYPE A4

UNITS 04 & 10 | LEVEL 04-20

| SUITE AREA   | 1059.06 SQ.FT. | 98.39 SQ.M.  |
|--------------|----------------|--------------|
| BALCONY AREA | 160.71 SQ.FT.  | 14.93 SQ.M.  |
| TOTAL AREA   | 1219.77 SQ.FT. | 113.32 SQ.M. |