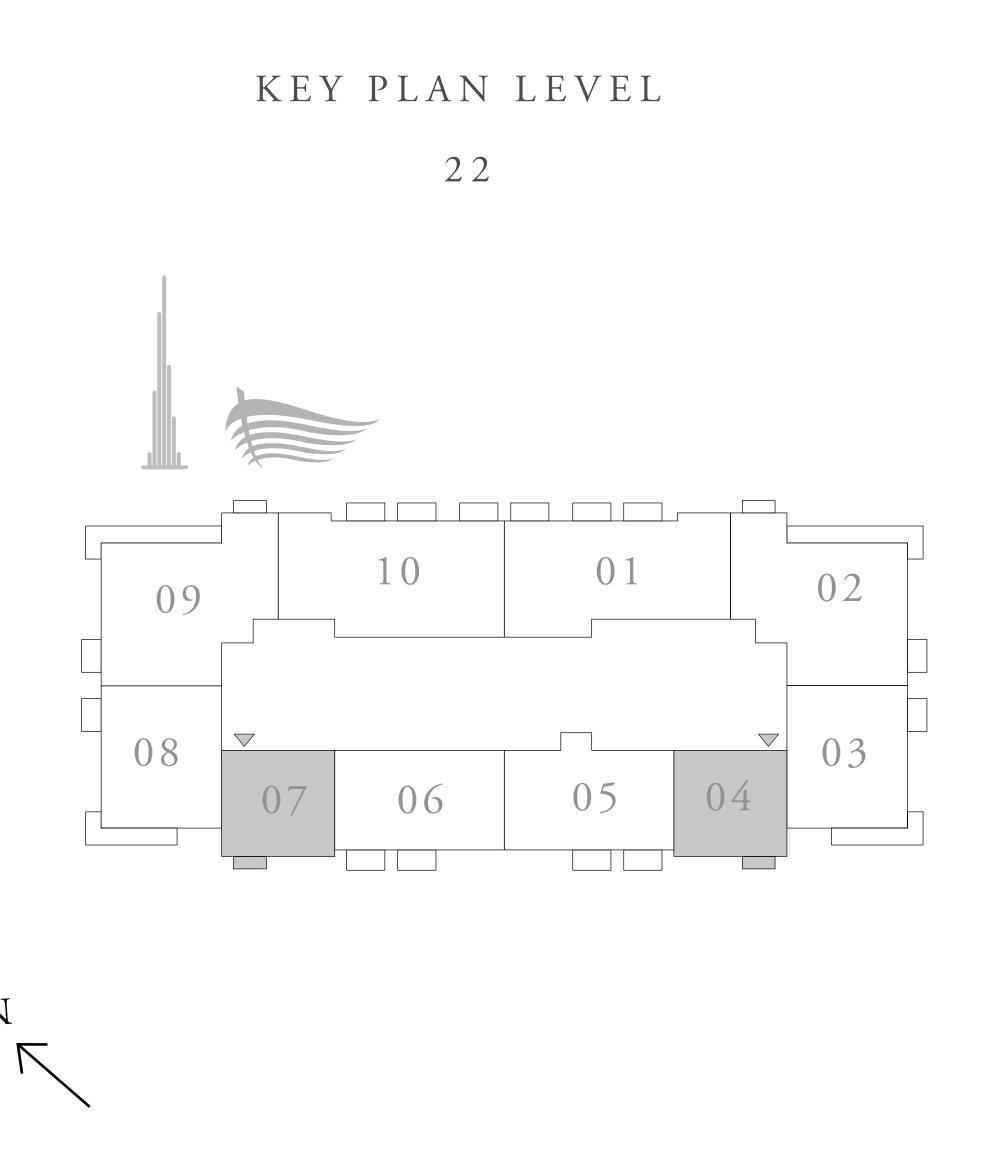

#### 3 BEDROOM TYPE C

UNIT 01 | LEVEL 22

| SUITE AREA   | 1527.61 SQ.FT. | 141.92 SQ.M. |
|--------------|----------------|--------------|
| BALCONY AREA | 136.16 SQ.FT.  | 12.65 SQ.M.  |
| TOTAL AREA   | 1663.77 SQ.FT. | 154.57 SQ.M. |

# DOWNTOWN+DUBAI THE RESIDENCES

TOWER 1

#### 3 BEDROOM TYPE A1

UNIT 02 | LEVEL 22

| SUITE AREA   | 1556.14 SQ.FT. | 144.57 SQ.M. |
|--------------|----------------|--------------|
| BALCONY AREA | 224.54 SQ.FT.  | 20.86 SQ.M.  |
| TOTAL AREA   | 1780.68 SQ.FT. | 165.43 SQ.M. |