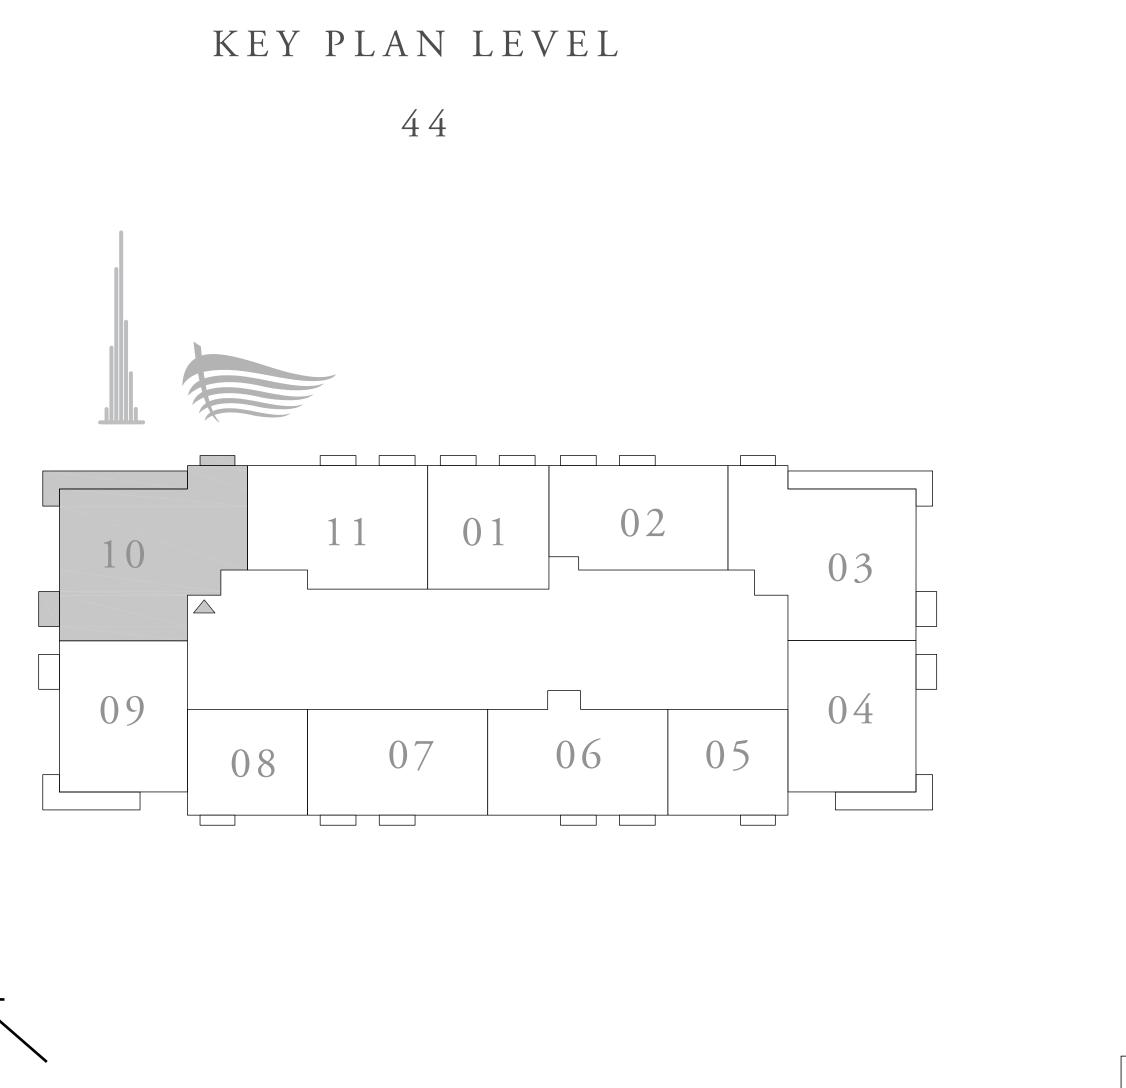

# DOWNTOWN+DUBAI THE RESIDENCES

#### TOWER 1

### 1 BEDROOM TYPE D1

UNIT 01 | LEVEL 44

| SUITE AREA   | 825.27 SQ.FT. | 76.67 SQ.M. |
|--------------|---------------|-------------|
| BALCONY AREA | 48.11 SQ.FT.  | 4.47 SQ.M.  |
| TOTAL AREA   | 873.38 SQ.FT. | 81.14 SQ.M. |