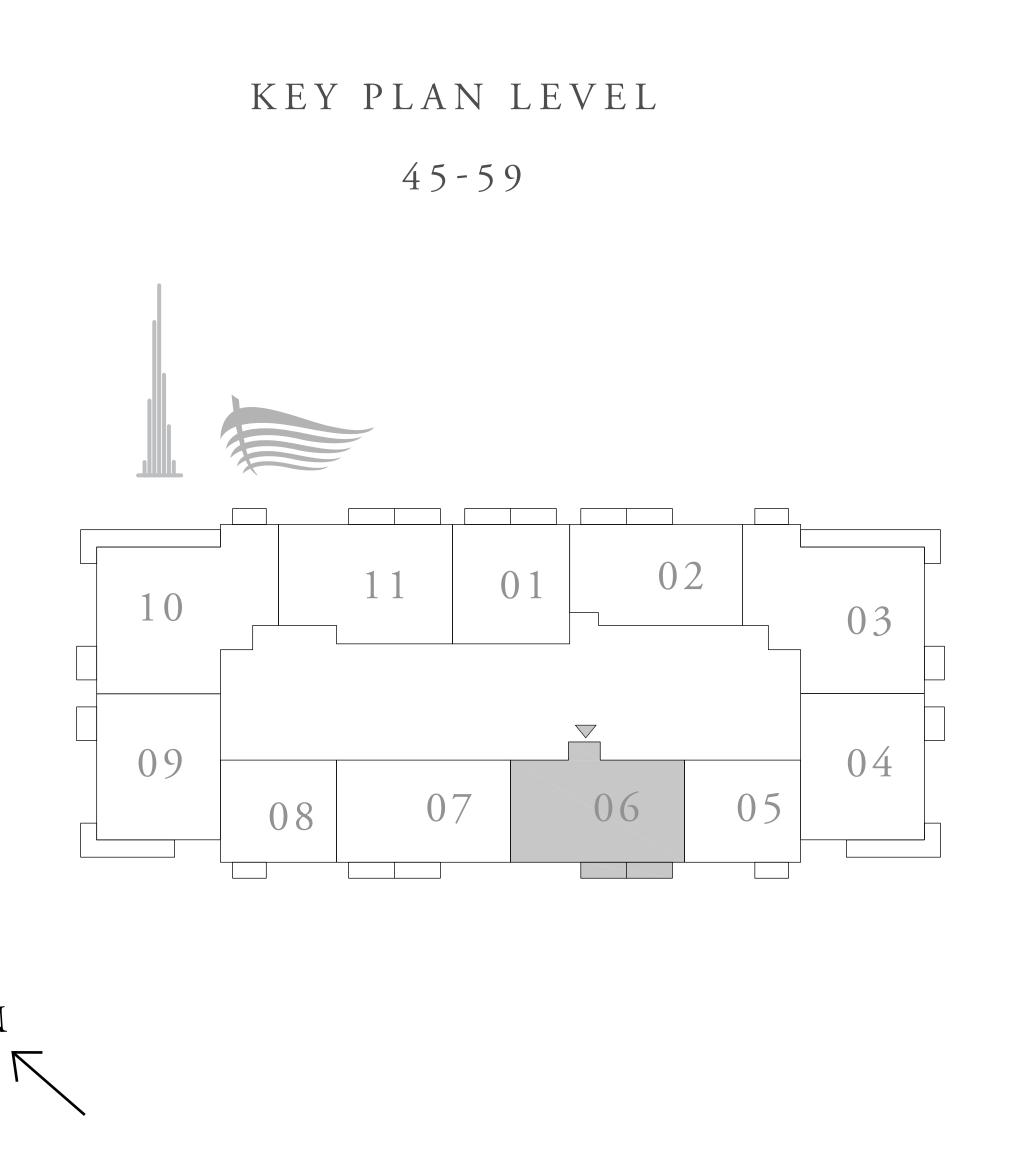

### 2 BEDROOM TYPE B1

UNIT 06 | LEVEL PODIUM 2

| SUITE AREA   | 1244.63 SQ.FT. | 115.63 SQ.M. |  |
|--------------|----------------|--------------|--|
| BALCONY AREA | 0 SQ.FT.       | o SQ.M.      |  |
| TOTAL AREA   | 1244.63 SQ.FT. | 115.63 SQ.M. |  |