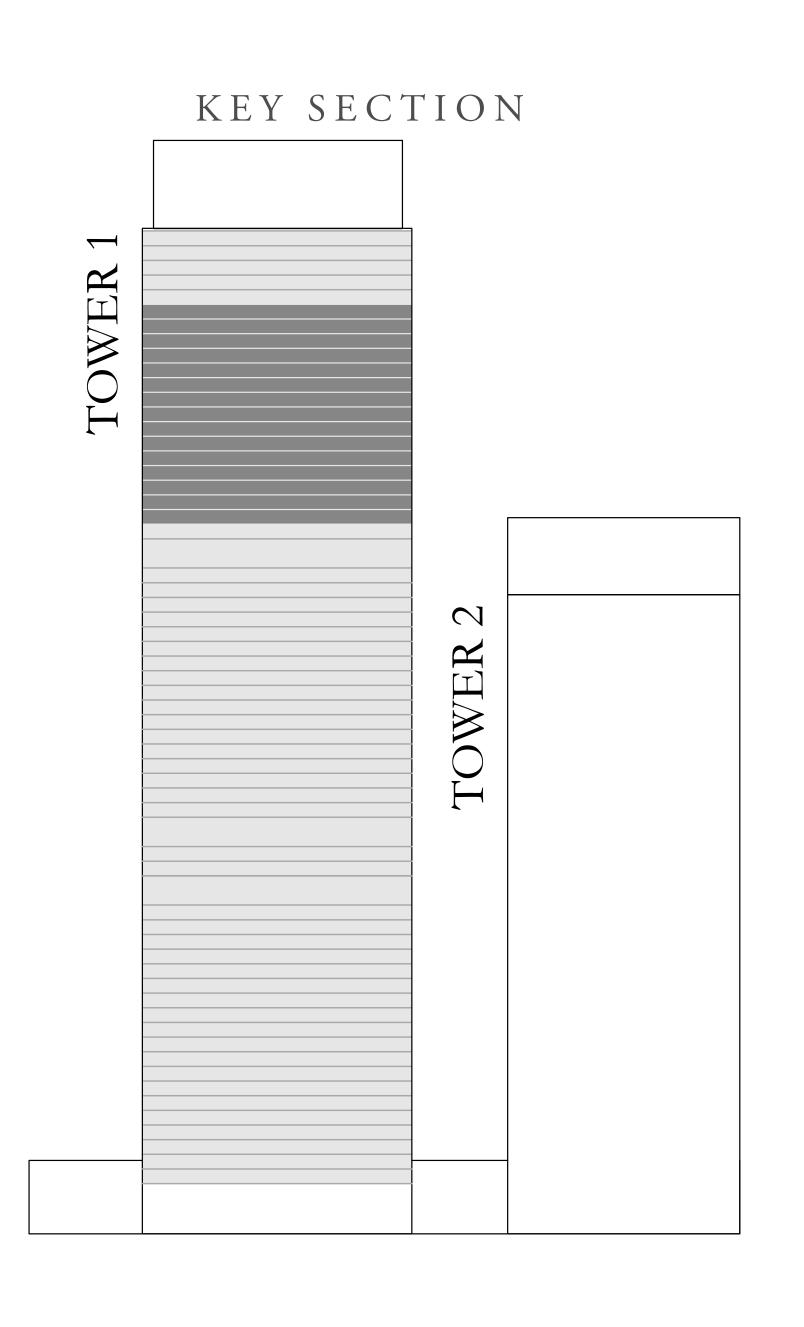

AREA   | 1186.94 SQ.FT. | 110.27 SQ.M. |  |
|--------------|----------------|--------------|--|
| BALCONY AREA | 47.68 SQ.FT.   | 4.43 SQ.M.   |  |
| TOTAL AREA   | 1234.62 SQ.FT. | 114.70 SQ.M. |  |







# DOWNTOWN+DUBAI THE RESIDENCES

TOWER 1

### 1 BEDROOM TYPE D

UNIT 01 | LEVEL 45-59

| SUITE AREA   | 825.27 SQ.FT. | 76.67 SQ.M. |  |
|--------------|---------------|-------------|--|
| BALCONY AREA | 88.80 SQ.FT.  | 8.25 SQ.M.  |  |
| TOTAL AREA   | 914.07 SQ.FT. | 84.92 SQ.M. |  |







# DOWNTOWN+DUBAI THE RESIDENCES

TOWER 1

### 2 BEDROOM TYPE F1

UNIT 02 | LEVEL 45-59

| SUITE AREA   | 1023.32 SQ.FT. | 95.07 SQ.M.  |  |
|--------------|----------------|--------------|--|
| BALCONY AREA | 88.05 SQ.FT.   | 8.18 SQ.M.   |  |
| TOTAL AREA   | 1111.37 SQ.FT. | 103.25 SQ.M. |  |









# DOWNTOWN+DUBAI THE RESIDENCES

TOWER 1

### 3 BEDROOM TYPE D

UNIT 03 | LEVEL 45-59

| SUITE AREA   | 1529.55 SQ.FT. | 142.10 SQ.M. |  |
|--------------|----------------|--------------|--|
| BALCONY AREA | 233.47 SQ.FT.  | 21.69 SQ.M.  |  |
| TOTAL AREA   | 1763.02 SQ.FT. | 163.79 SQ.M. |  |









# DOWNTOWN+DUBAI THE RESIDENCES

TOWER 1

### 2 BEDROOM TYPE A4

UNITS 04 & 09 | LEVEL 44-59

| SUITE AREA   | 1061.21 SQ.FT. | 98.59 SQ.M.  |
|--------------|----------------|--------------|
| BALCONY AREA | 160.71 SQ.FT.  | 14.93 SQ.M.  |
| TOTAL AREA   | 1221.92 SQ.FT. | 113.52 SQ.M. |









# DOWNTOWN+DUBAI THE RESIDENCES

TOWER 1

### 1 BEDROOM TYPE H

UNITS 05 & 08 | LEVEL 45-59

| SUITE AREA   | 708.59 SQ.FT. | 65.83 SQ.M. |  |
|--------------|---------------|-------------|--