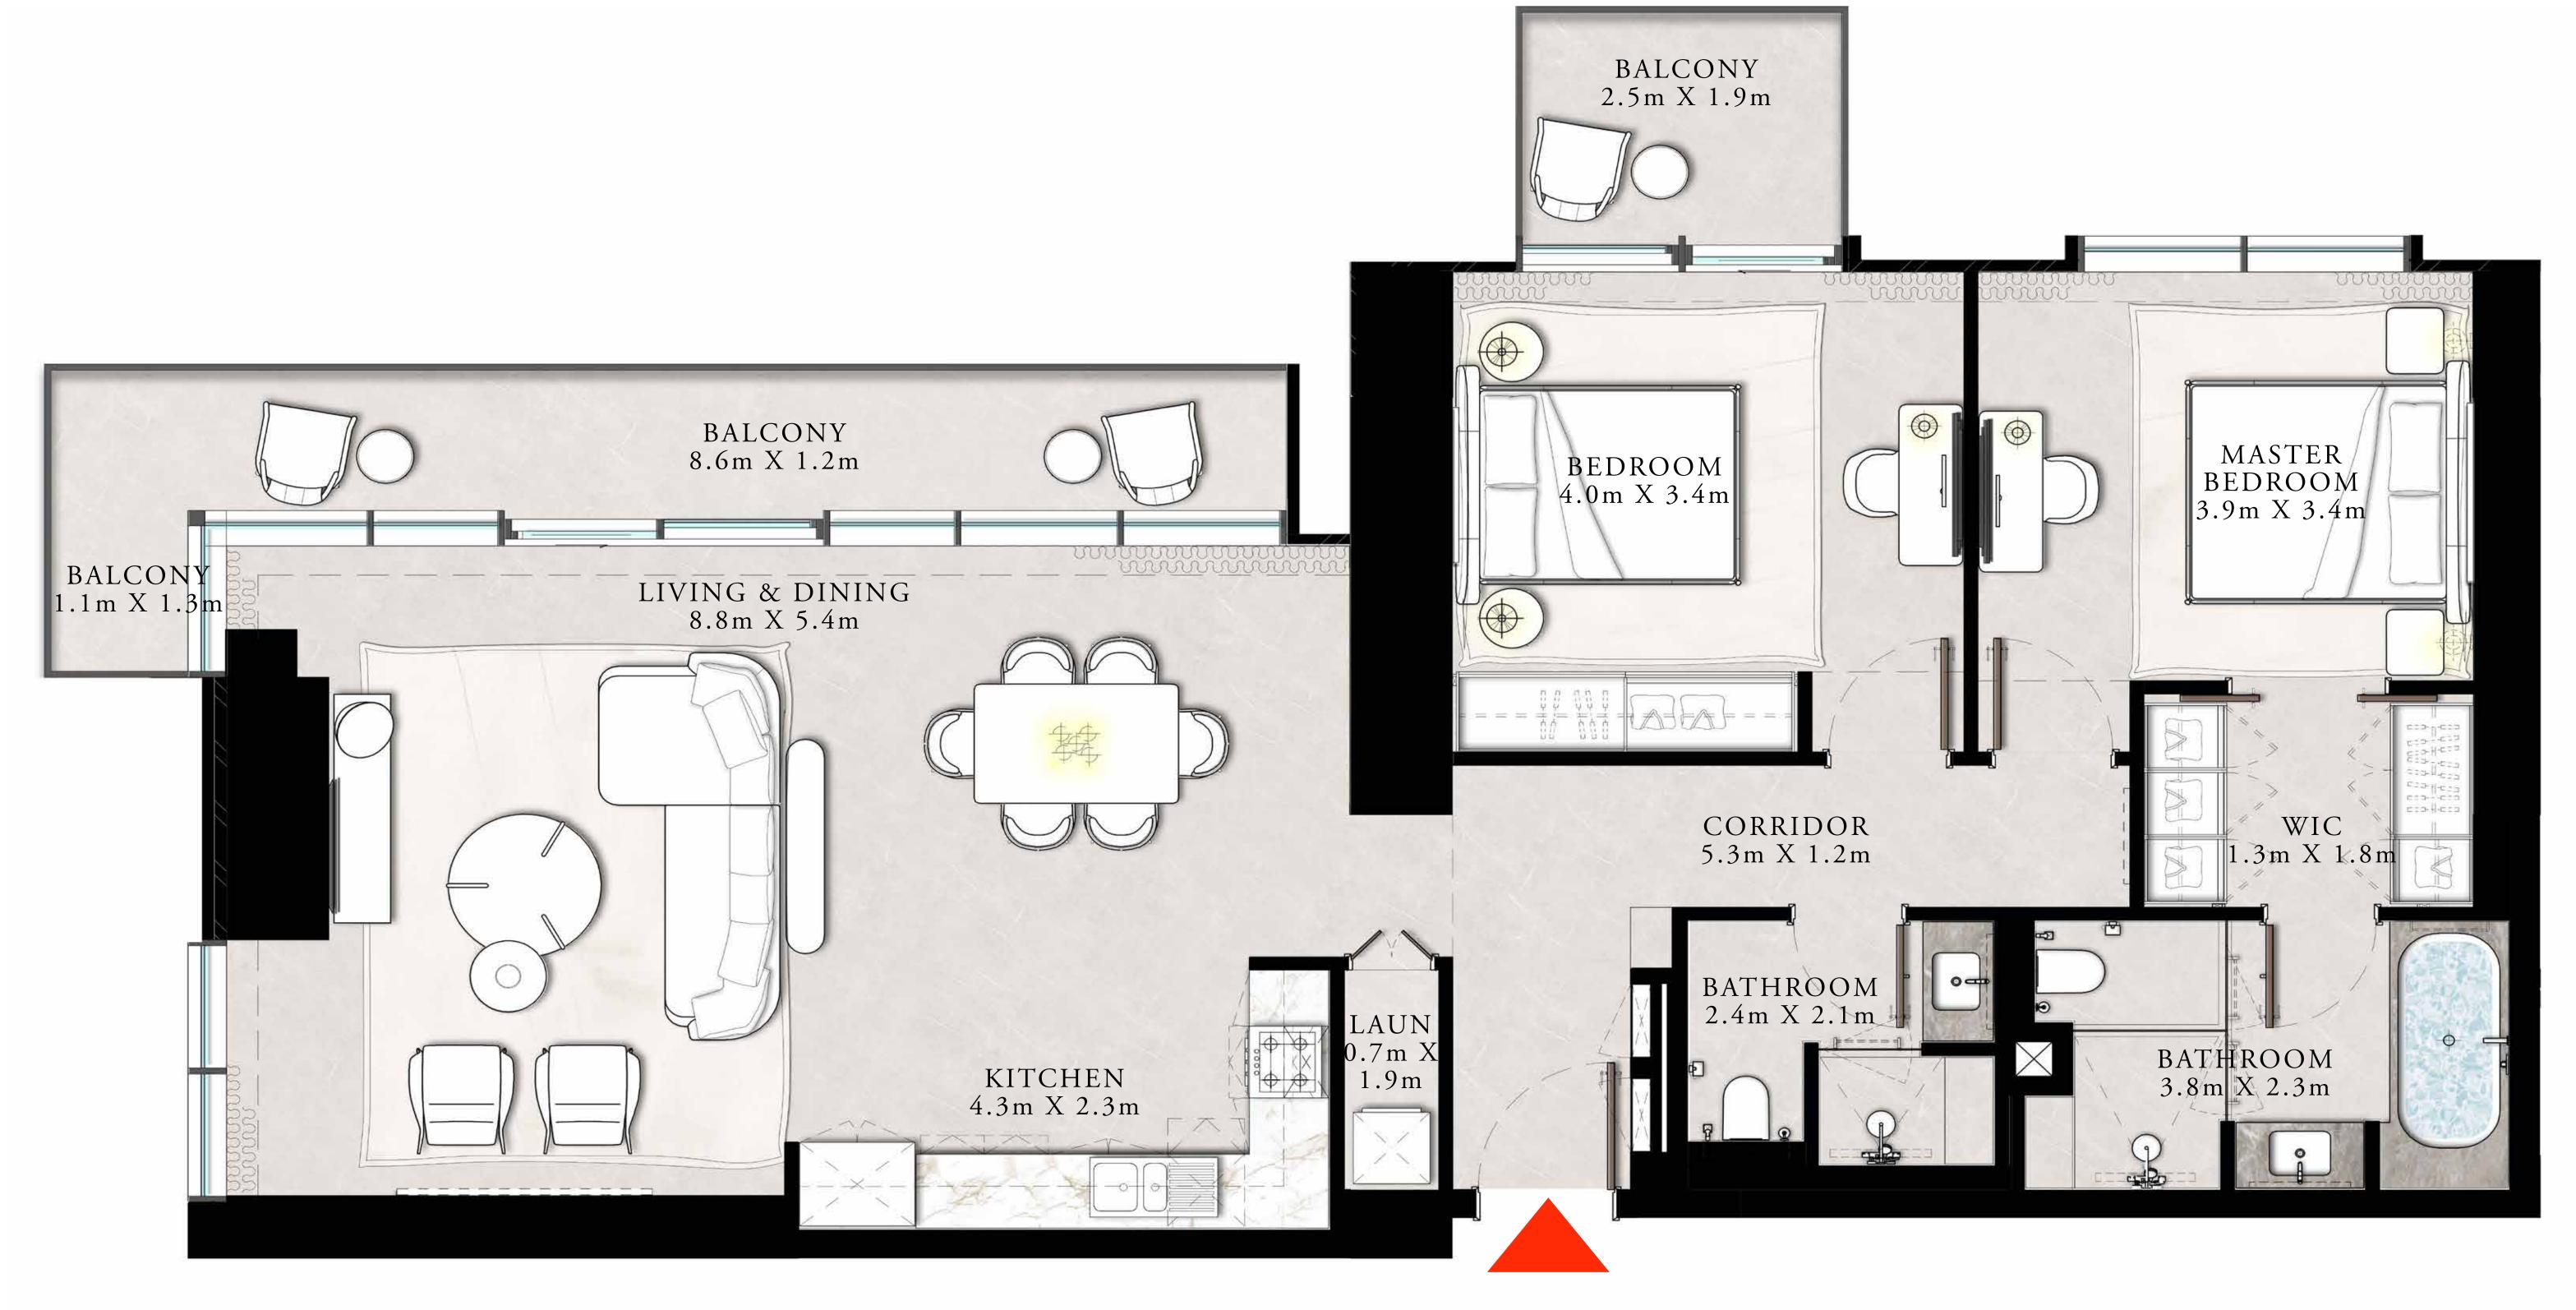

# DOWNTOWN+DUBAI THE RESIDENCES

TOWER 1

#### 2 BEDROOM TYPE A3

UNIT 04 | LEVEL PODIUM 3

| SUITE AREA   | 1071.22 SQ.FT. | 99.52 SQ.M.  |  |
|--------------|----------------|--------------|--|
| BALCONY AREA | 411.29 SQ.FT.  | 38.21 SQ.M.  |  |
| TOTAL AREA   | 1482.51 SQ.FT. | 137.73 SQ.M. |  |