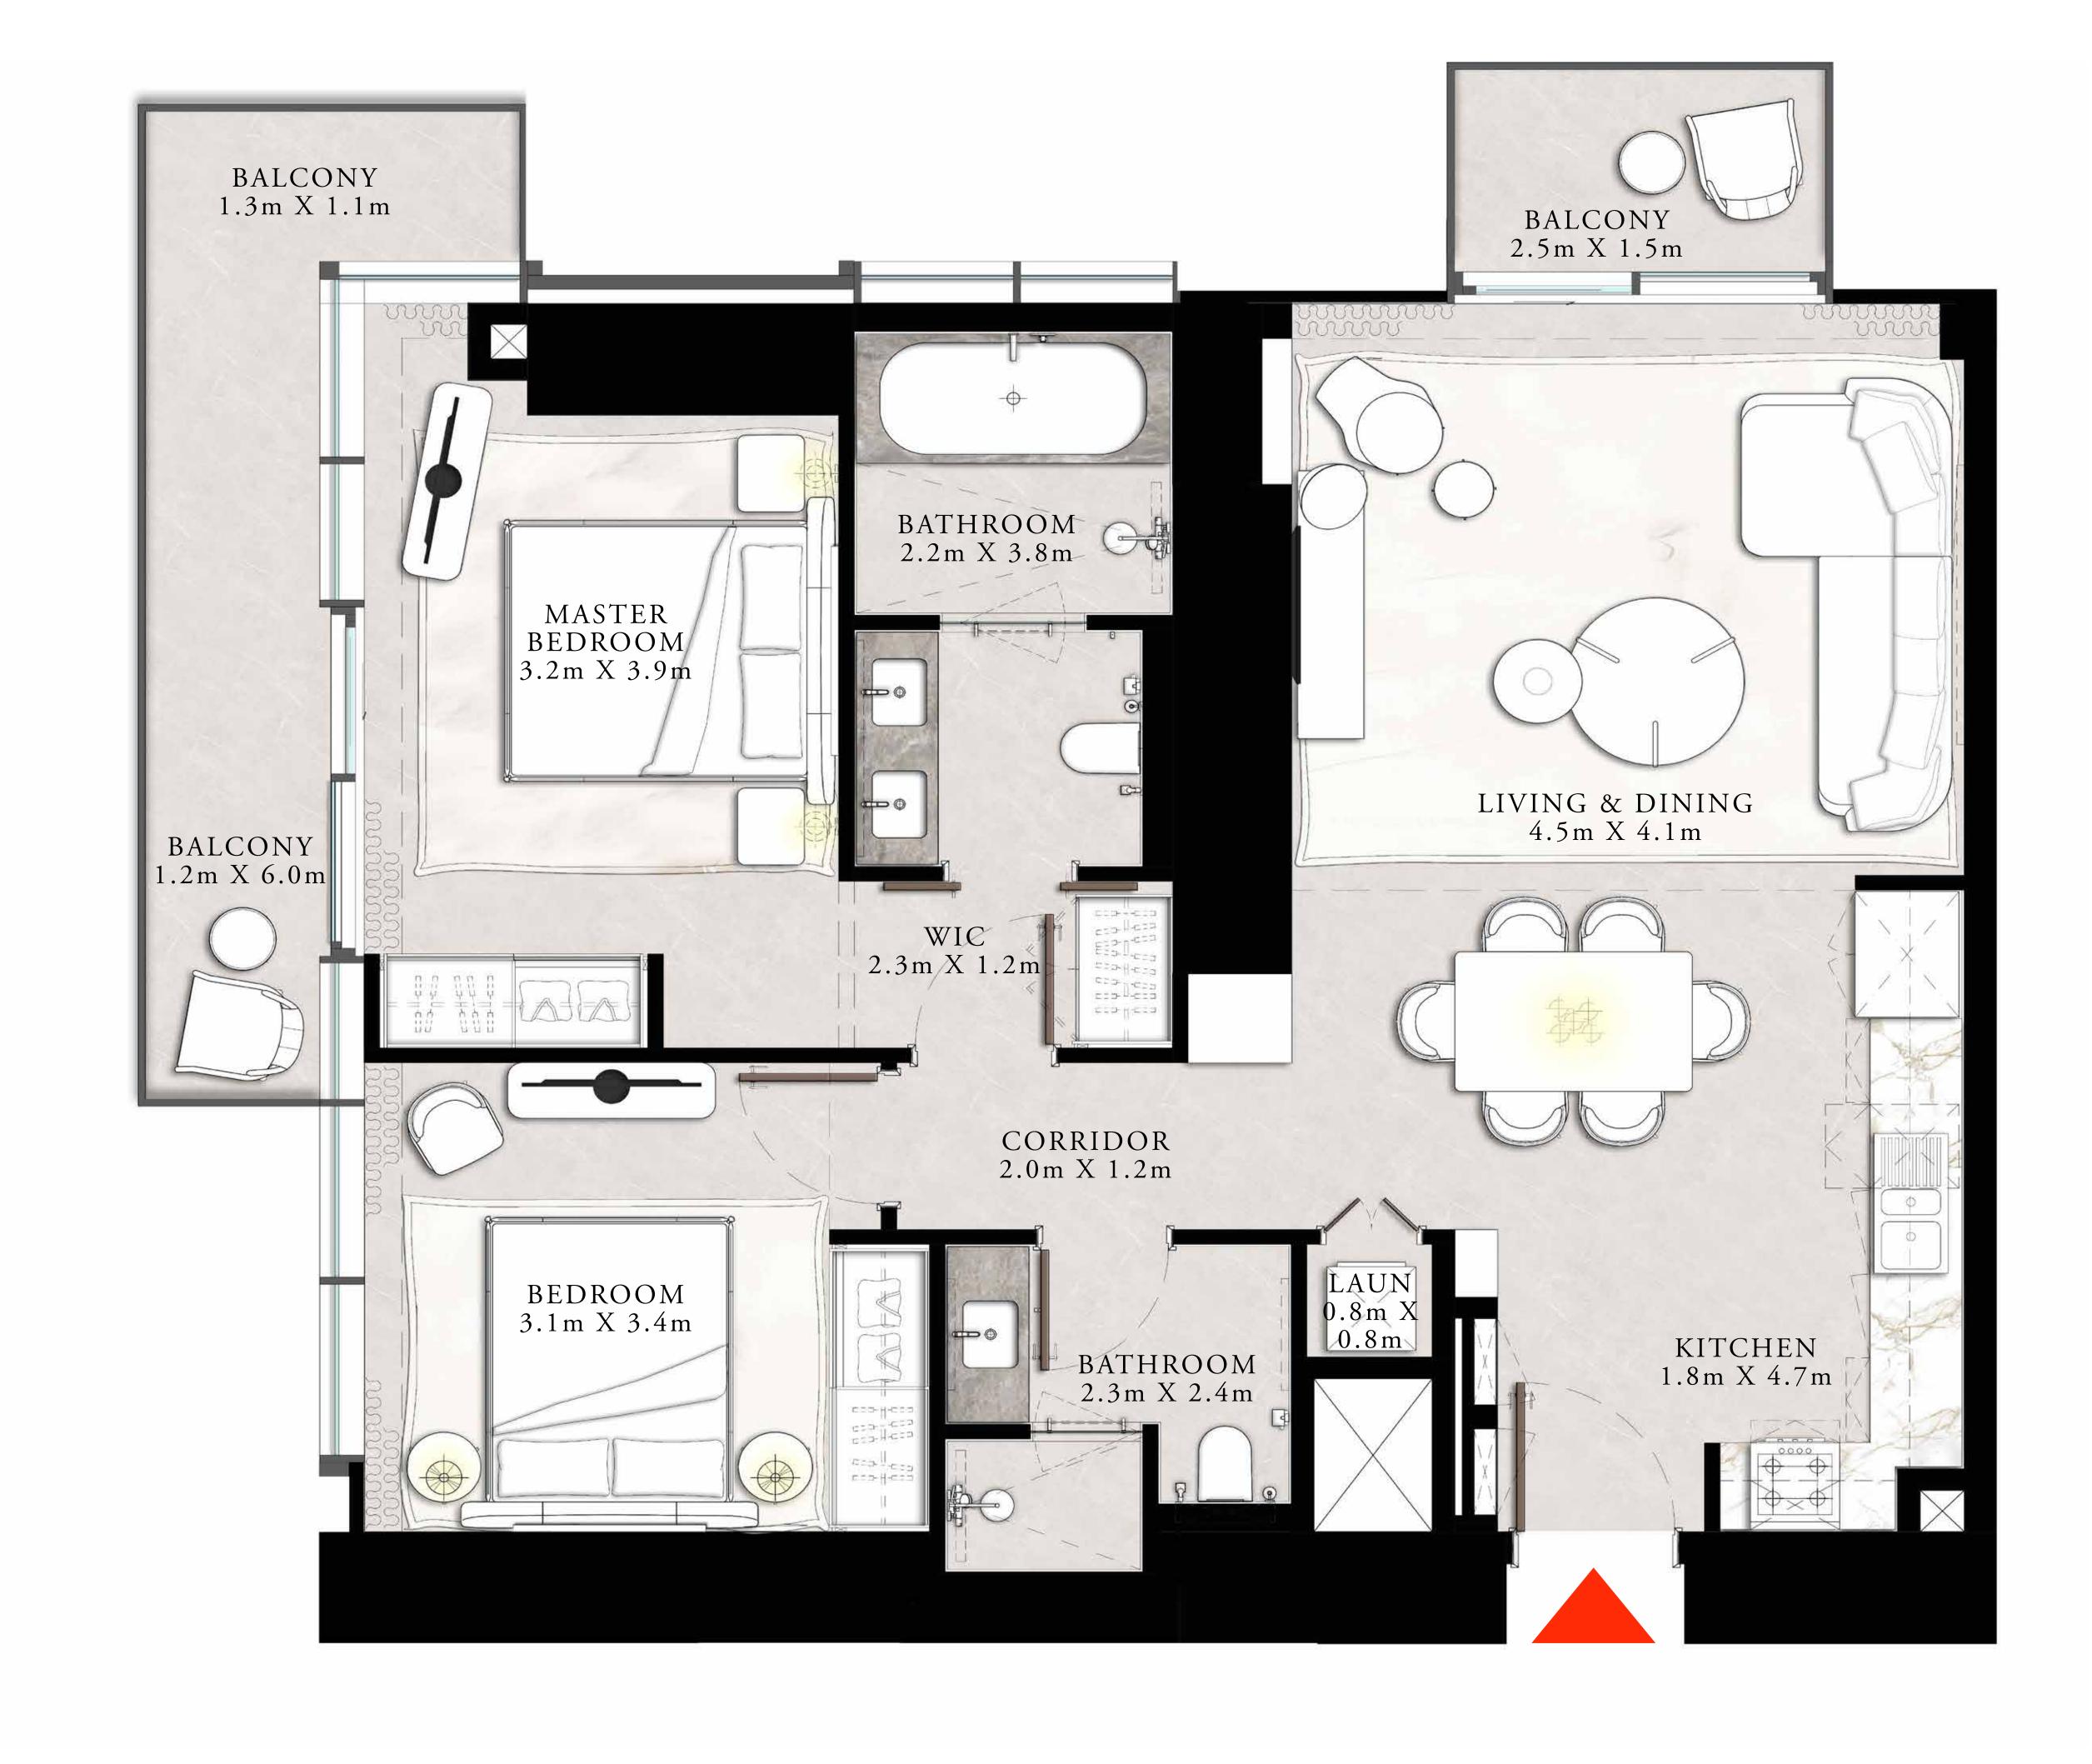

#### 2 BEDROOM TYPE A4

UNITS 04 & 10 | LEVEL 04-20

| SUITE AREA   | 1059.06 SQ.FT. | 98.39 SQ.M.  |
|--------------|----------------|--------------|
| BALCONY AREA | 160.71 SQ.FT.  | 14.93 SQ.M.  |
| TOTAL AREA   | 1219.77 SQ.FT. | 113.32 SQ.M. |