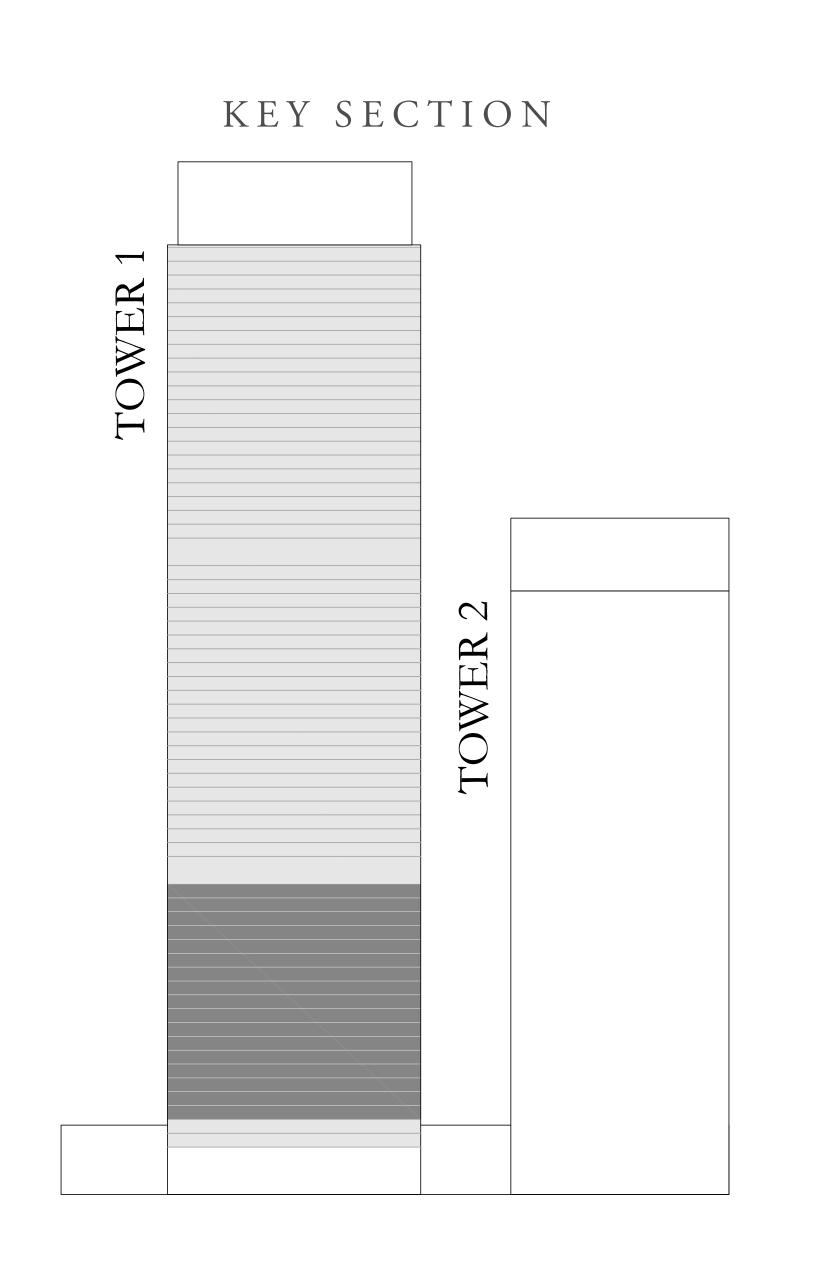

2 SQ.M.  |  |
|--------------|----------------|--------------|--|
| BALCONY AREA | 411.29 SQ.FT.  | 38.21 SQ.M.  |  |
| TOTAL AREA   | 1482.51 SQ.FT. | 137.73 SQ.M. |  |





BALCONY 8.1 m X 2.6 m



# DOWNTOWN+DUBAI THE RESIDENCES

TOWER 1

### 2 BEDROOM TYPE B

UNIT 06 | LEVEL PODIUM 3

| SUITE AREA   | 1242.80 SQ.FT. | 115.46 SQ.M. |
|--------------|----------------|--------------|
| BALCONY AREA | 167.16 SQ.FT.  | 15.53 SQ.M.  |
| TOTAL AREA   | 1409.96 SQ.FT. | 130.99 SQ.M. |









## DOWNTOWN+DUBAI THE RESIDENCES

#### TOWER 1

#### 2 BEDROOM TYPE C

UNIT 01 | LEVEL 04-20

| SUITE AREA   | 1134.30 SQ.FT. | 105.38 SQ.M. |  |
|--------------|----------------|--------------|--|
| BALCONY AREA | 167.16 SQ.FT.  | 15.53 SQ.M.  |  |
| TOTAL AREA   | 1301.46 SQ.FT. | 120.91 SQ.M. |  |









# DOWNTOWN+DUBAI THE RESIDENCES

TOWER 1

### 1 BEDROOM TYPE F

UNITS 02 & 12 | LEVEL 04-20

| SUITE AREA   | 751.21 SQ.FT. | 69.79 SQ.M. |  |
|--------------|---------------|-------------|--|
| BALCONY AREA | 56.19 SQ.FT.  | 5.22 SQ.M.  |  |
| TOTAL AREA   | 807.40 SQ.FT. | 75.01 SQ.M. |  |









# DOWNTOWN+DUBAI THE RESIDENCES

TOWER 1

#### 2 BEDROOM TYPE A2

UNITS 03 & 11 | LEVEL 04-20

| SUITE AREA   | 1070.15 SQ.FT. | 99.42 SQ.M.  |
|--------------|----------------|--------------|
| BALCONY AREA | 199.24 SQ.FT.  | 18.51 SQ.M.  |
| TOTAL AREA   | 1269.39 SQ.FT. | 117.93 SQ.M. |









## DOWNTOWN+DUBAI THE RESIDENCES

TOWER 1

#### 2 BEDROOM TYPE A4

UNITS 04 & 10 | LEVEL 04-20

| SUITE AREA   | 1059.06 SQ.FT. | 98.39 SQ.M.  |
|--------------|----------------|--------------