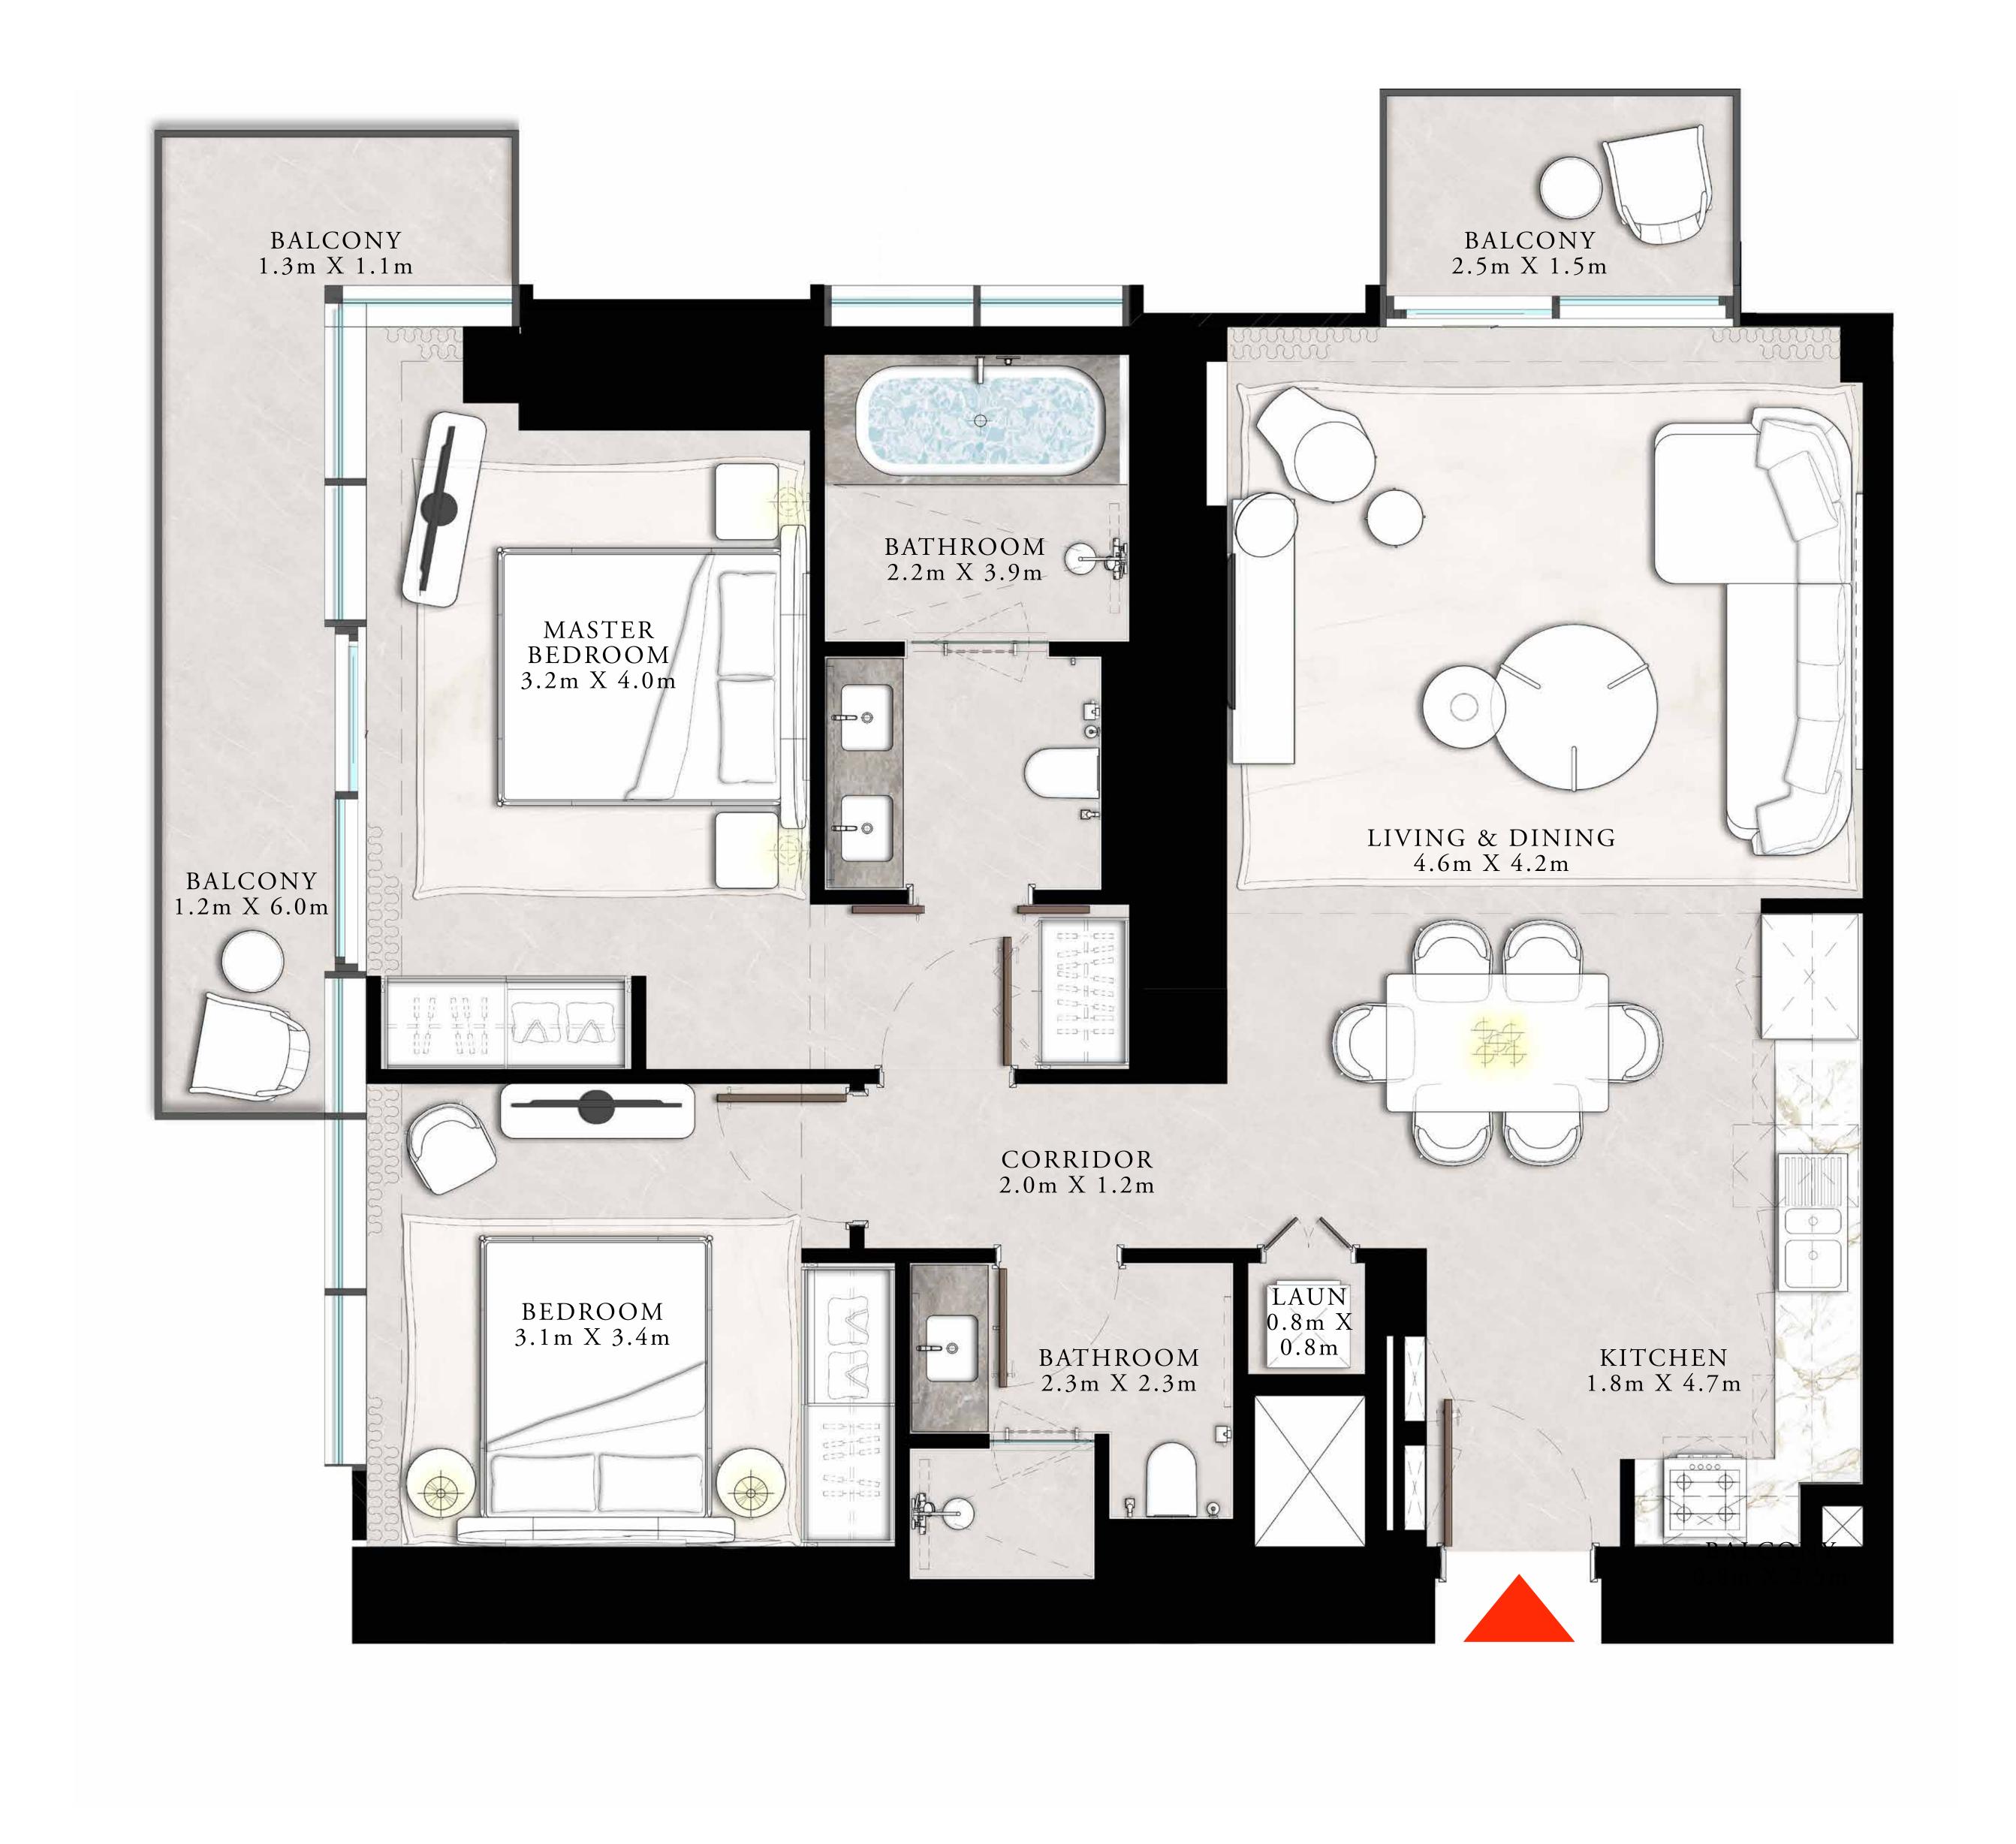

### 1 BEDROOM TYPE D

UNIT 01 | LEVEL 45-59

| SUITE AREA   | 825.27 SQ.FT. | 76.67 SQ.M. |  |
|--------------|---------------|-------------|--|
| BALCONY AREA | 88.80 SQ.FT.  | 8.25 SQ.M.  |  |
| TOTAL AREA   | 914.07 SQ.FT. | 84.92 SQ.M. |  |