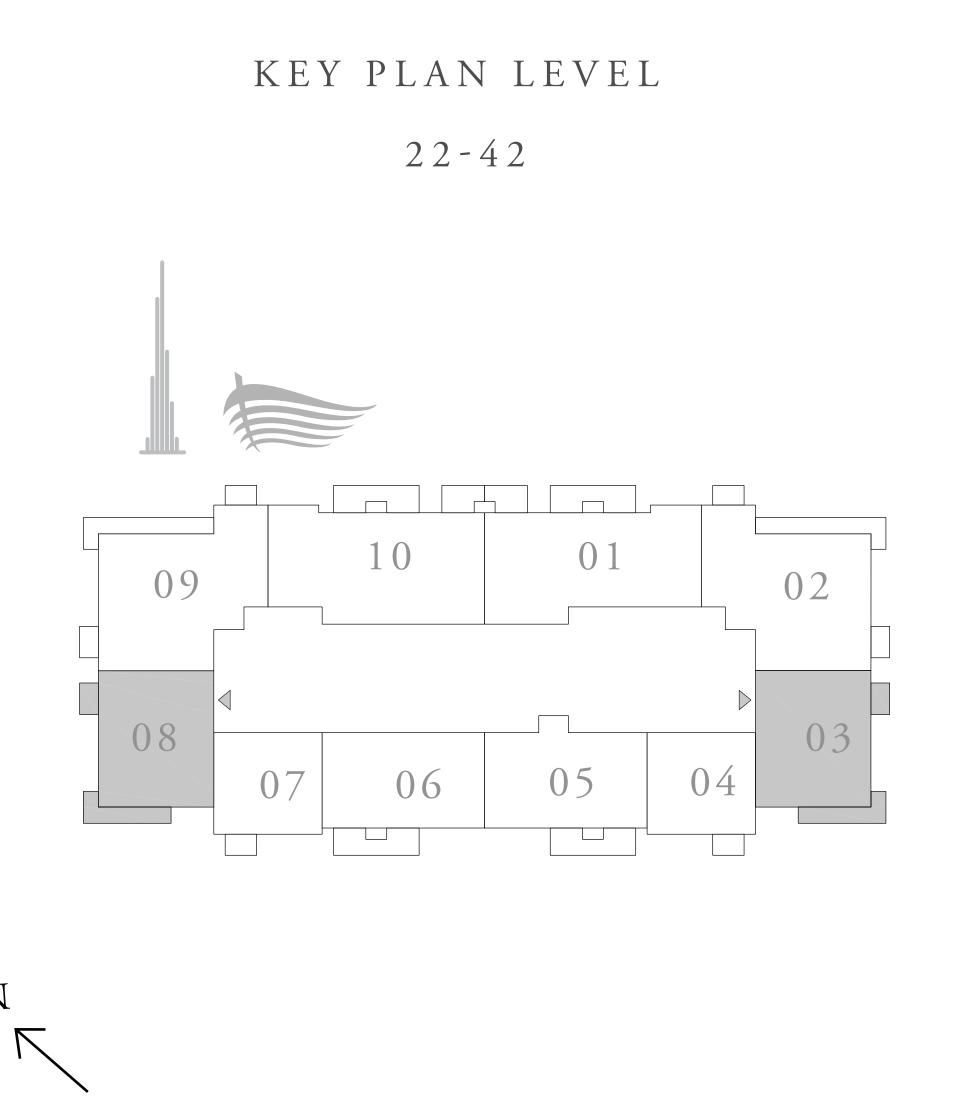

# DOWNTOWN+DUBAI THE RESIDENCES

TOWER 1

#### 3 BEDROOM TYPE C1

UNIT 01 | LEVEL 23-42

| SUITE AREA   | 1527.61 SQ.FT. | 141.92 SQ.M. |
|--------------|----------------|--------------|
| BALCONY AREA | 226.80 SQ.FT.  | 21.07 SQ.M.  |
| TOTAL AREA   | 1754.41 SQ.FT. | 162.99 SQ.M. |