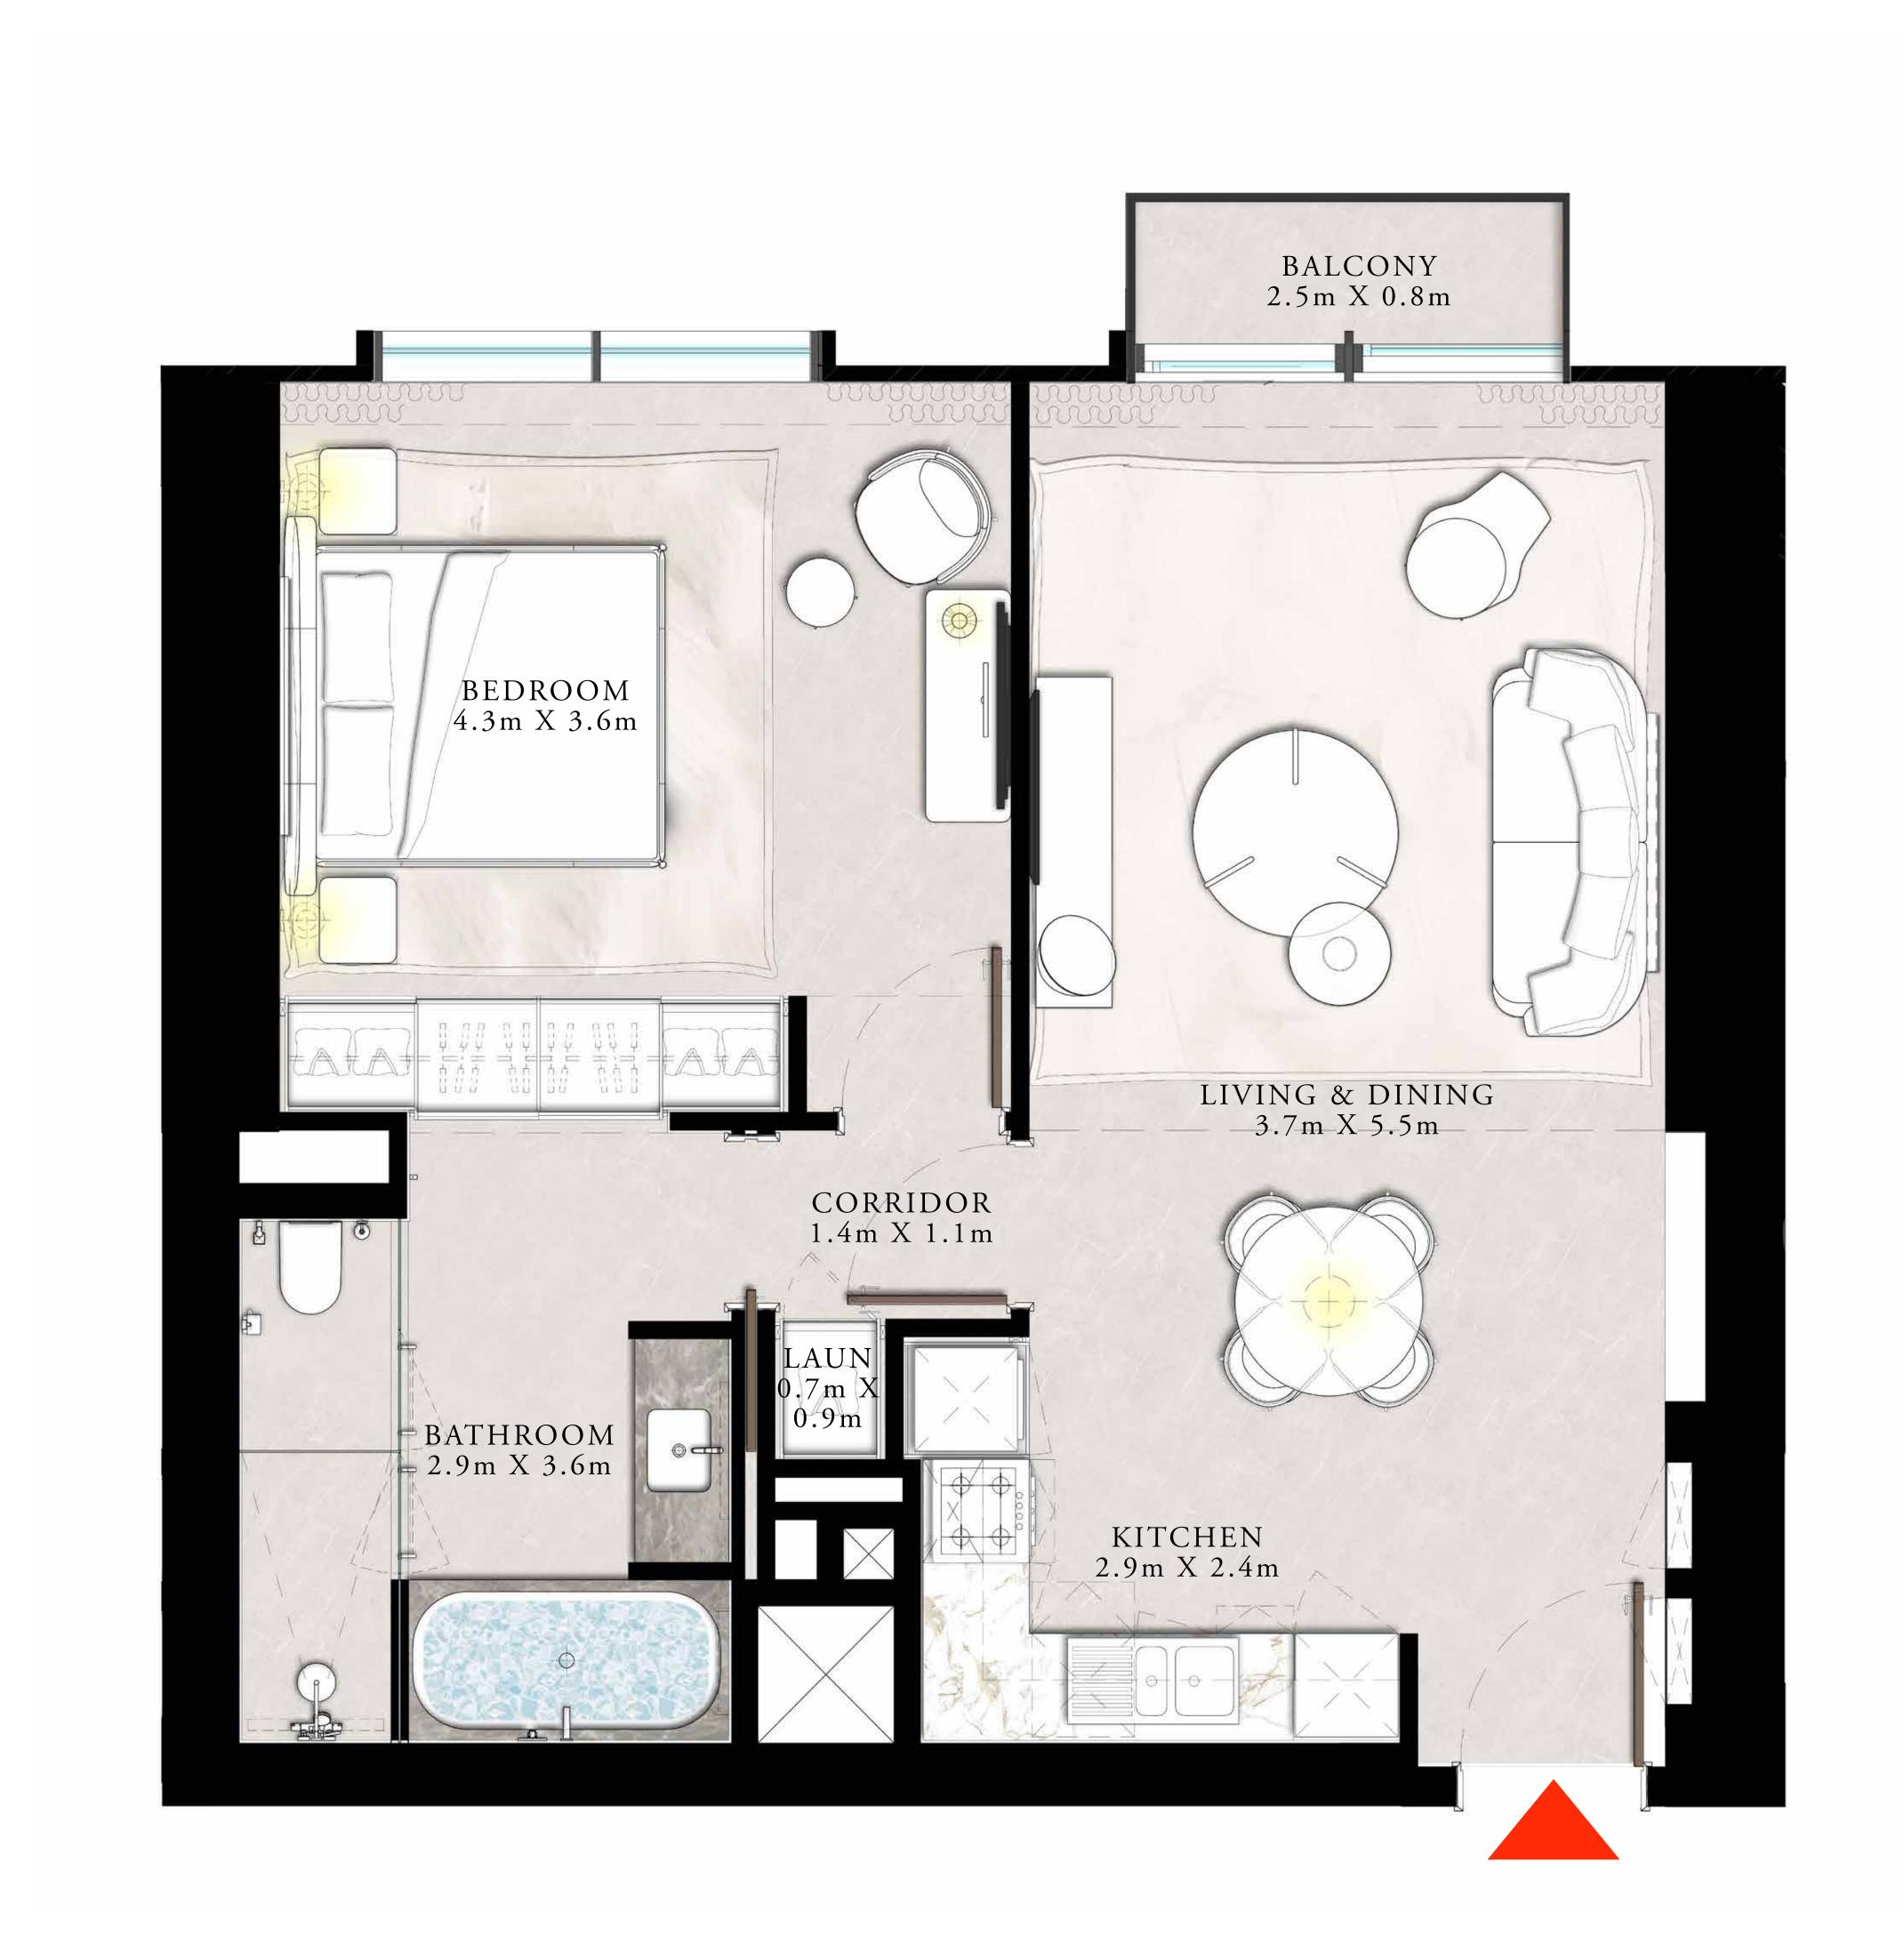

#### 2 BEDROOM TYPE E

UNIT 05 | LEVEL 22

| SUITE AREA   | 1093.61 SQ.FT. | 101.60 SQ.M. |  |
|--------------|----------------|--------------|--|
| BALCONY AREA | 90.52 SQ.FT.   | 8.41 SQ.M.   |  |
| TOTAL AREA   | 1184.13 SQ.FT. | 110.01 SQ.M. |  |