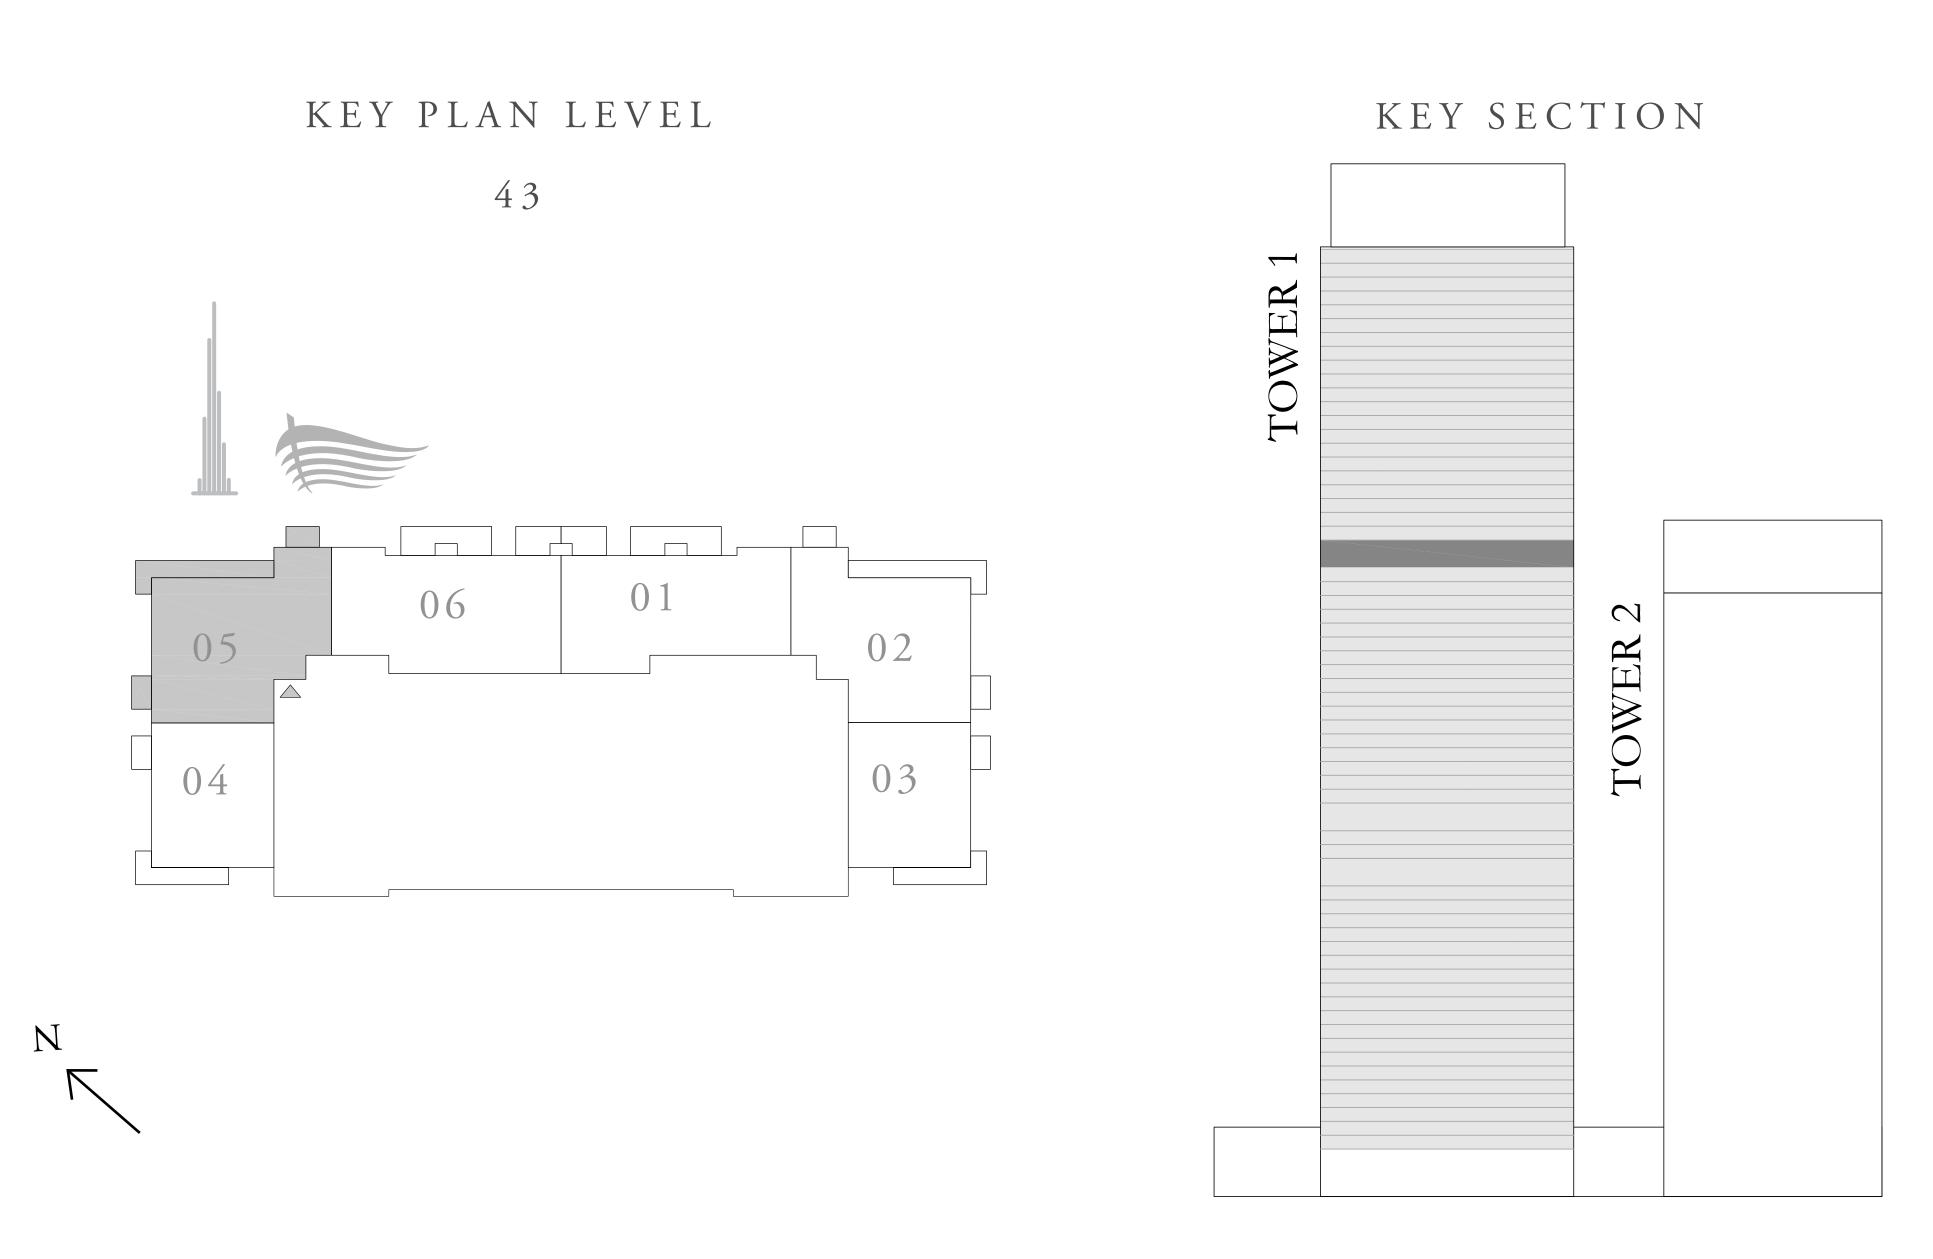

# DOWNTOWN+DUBAI THE RESIDENCES

TOWER 1

### 3 BEDROOM TYPE C1

UNIT 01 | LEVEL 43

| SUITE AREA   | 1527.61 SQ.FT. | 141.92 SQ.M. |
|--------------|----------------|--------------|
| BALCONY AREA | 226.80 SQ.FT.  | 21.07 SQ.M.  |
| TOTAL AREA   | 1754.41 SQ.FT. | 162.99 SQ.M. |