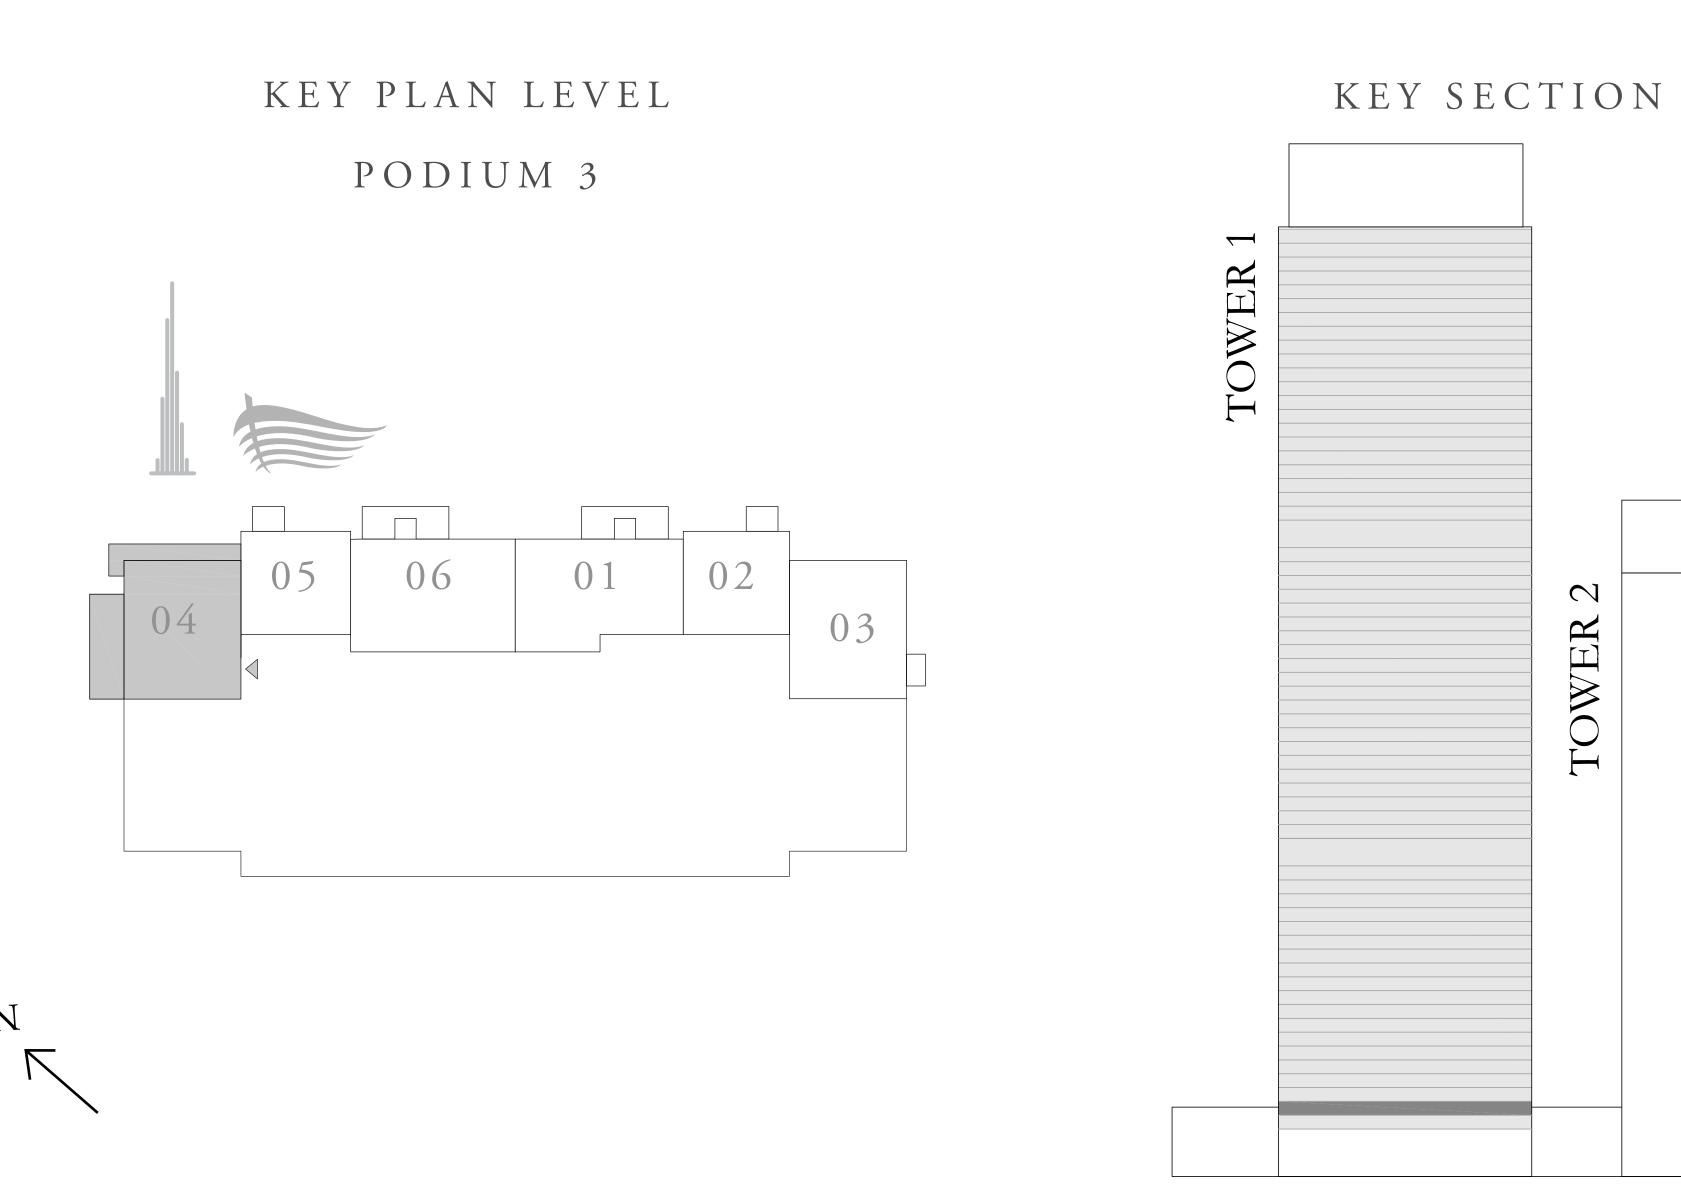

AREA   | 751.21 SQ.FT. | 69.79 SQ.M. |  |
|--------------|---------------|-------------|--|
| BALCONY AREA | 56.19 SQ.FT.  | 5.22 SQ.M.  |  |
| TOTAL AREA   | 807.40 SQ.FT. | 75.01 SQ.M. |  |









# DOWNTOWN+DUBAI THE RESIDENCES

TOWER 1

#### 2 BEDROOM TYPE A2

UNIT 03 | LEVEL PODIUM 3

| SUITE AREA   | 1070.69 SQ.FT. | 99.47 SQ.M.  |
|--------------|----------------|--------------|
| BALCONY AREA | 199.24 SQ.FT.  | 18.51 SQ.M.  |
| TOTAL AREA   | 1269.93 SQ.FT. | 117.98 SQ.M. |









# DOWNTOWN+DUBAI THE RESIDENCES

TOWER 1

#### 2 BEDROOM TYPE A3

UNIT 04 | LEVEL PODIUM 3

| SUITE AREA   | 1071.22 SQ.FT. | 99.52 SQ.M.  |  |
|--------------|----------------|--------------|--|
| BALCONY AREA | 411.29 SQ.FT.  | 38.21 SQ.M.  |  |
| TOTAL AREA   | 1482.51 SQ.FT. | 137.73 SQ.M. |  |





BALCONY 8.1 m X 2.6 m



# DOWNTOWN+DUBAI THE RESIDENCES

TOWER 1

### 2 BEDROOM TYPE B

UNIT 06 | LEVEL PODIUM 3

| SUITE AREA   | 1242.80 SQ.FT. | 115.46 SQ.M. |
|--------------|----------------|--------------|
| BALCONY AREA | 167.16 SQ.FT.  | 15.53 SQ.M.  |
| TOTAL AREA   | 1409.96 SQ.FT. | 130.99 SQ.M. |









## DOWNTOWN+DUBAI THE RESIDENCES

#### TOWER 1

#### 2 BEDROOM TYPE C

UNIT 01 | LEVEL 04-20

| SUITE AREA   | 1134.30 SQ.FT. | 105.38 SQ.M. |  |
|--------------|----------------|--------------|--|
| BALCONY AREA | 167.16 SQ.FT.  | 15.53 SQ.M.  |  |
| TOTAL AREA   | 1301.46 SQ.FT. | 120.91 SQ.M. |  |









# DOWNTOWN+DUBAI THE RESIDENCES

TOWER 1

### 1 BEDROOM TYPE F

UNITS 02 & 12 | LEVEL 04-20

| SUITE AREA   | 751.21 SQ.FT. | 69.79 SQ.M. |  |
|--------------|------