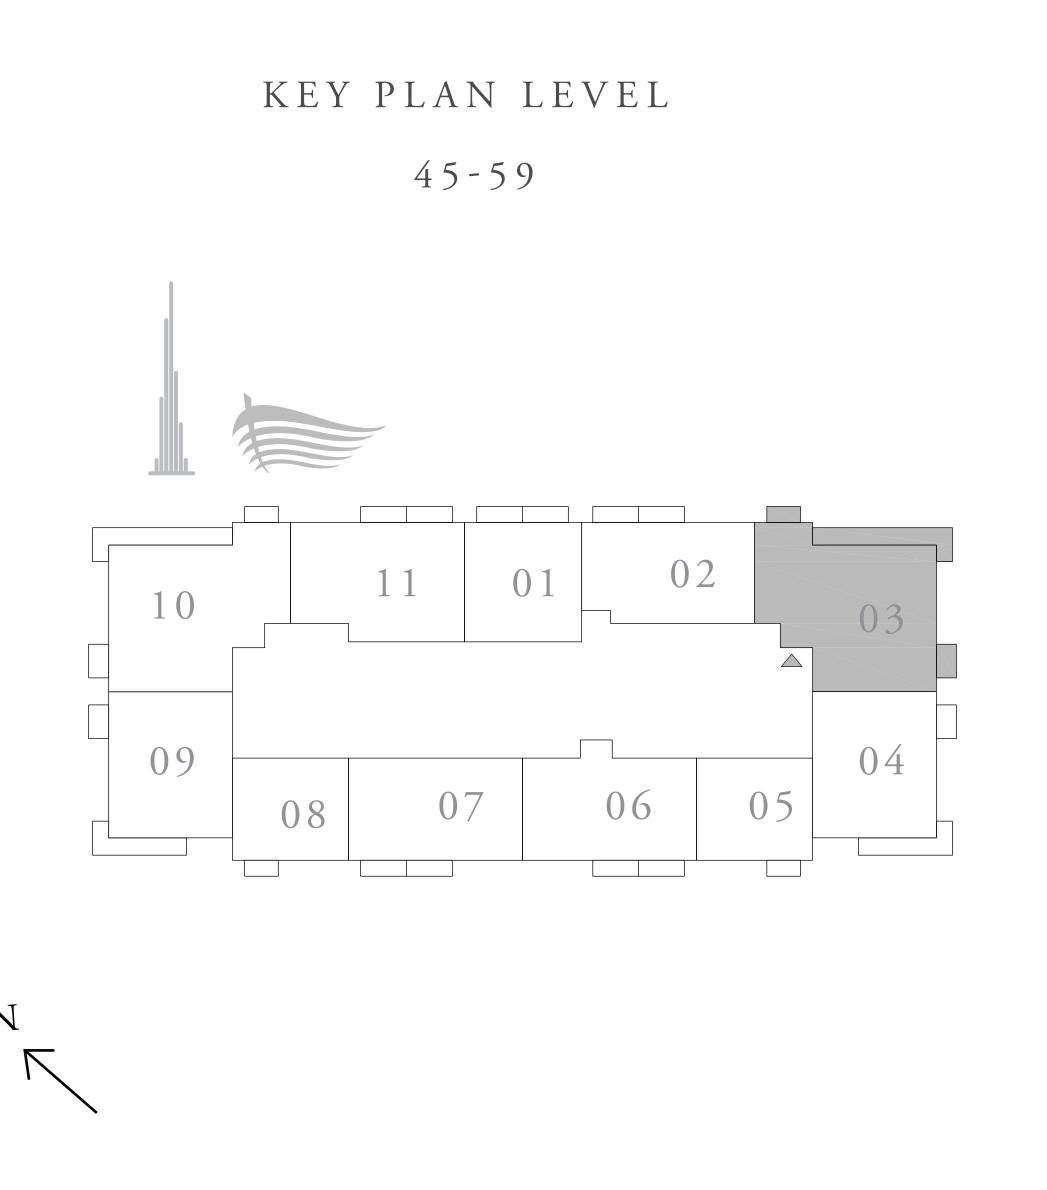

### 3 BEDROOM TYPE D

UNIT 03 | LEVEL 45-59

| SUITE AREA   | 1529.55 SQ.FT. | 142.10 SQ.M. |  |
|--------------|----------------|--------------|--|
| BALCONY AREA | 233.47 SQ.FT.  | 21.69 SQ.M.  |  |
| TOTAL AREA   | 1763.02 SQ.FT. | 163.79 SQ.M. |  |