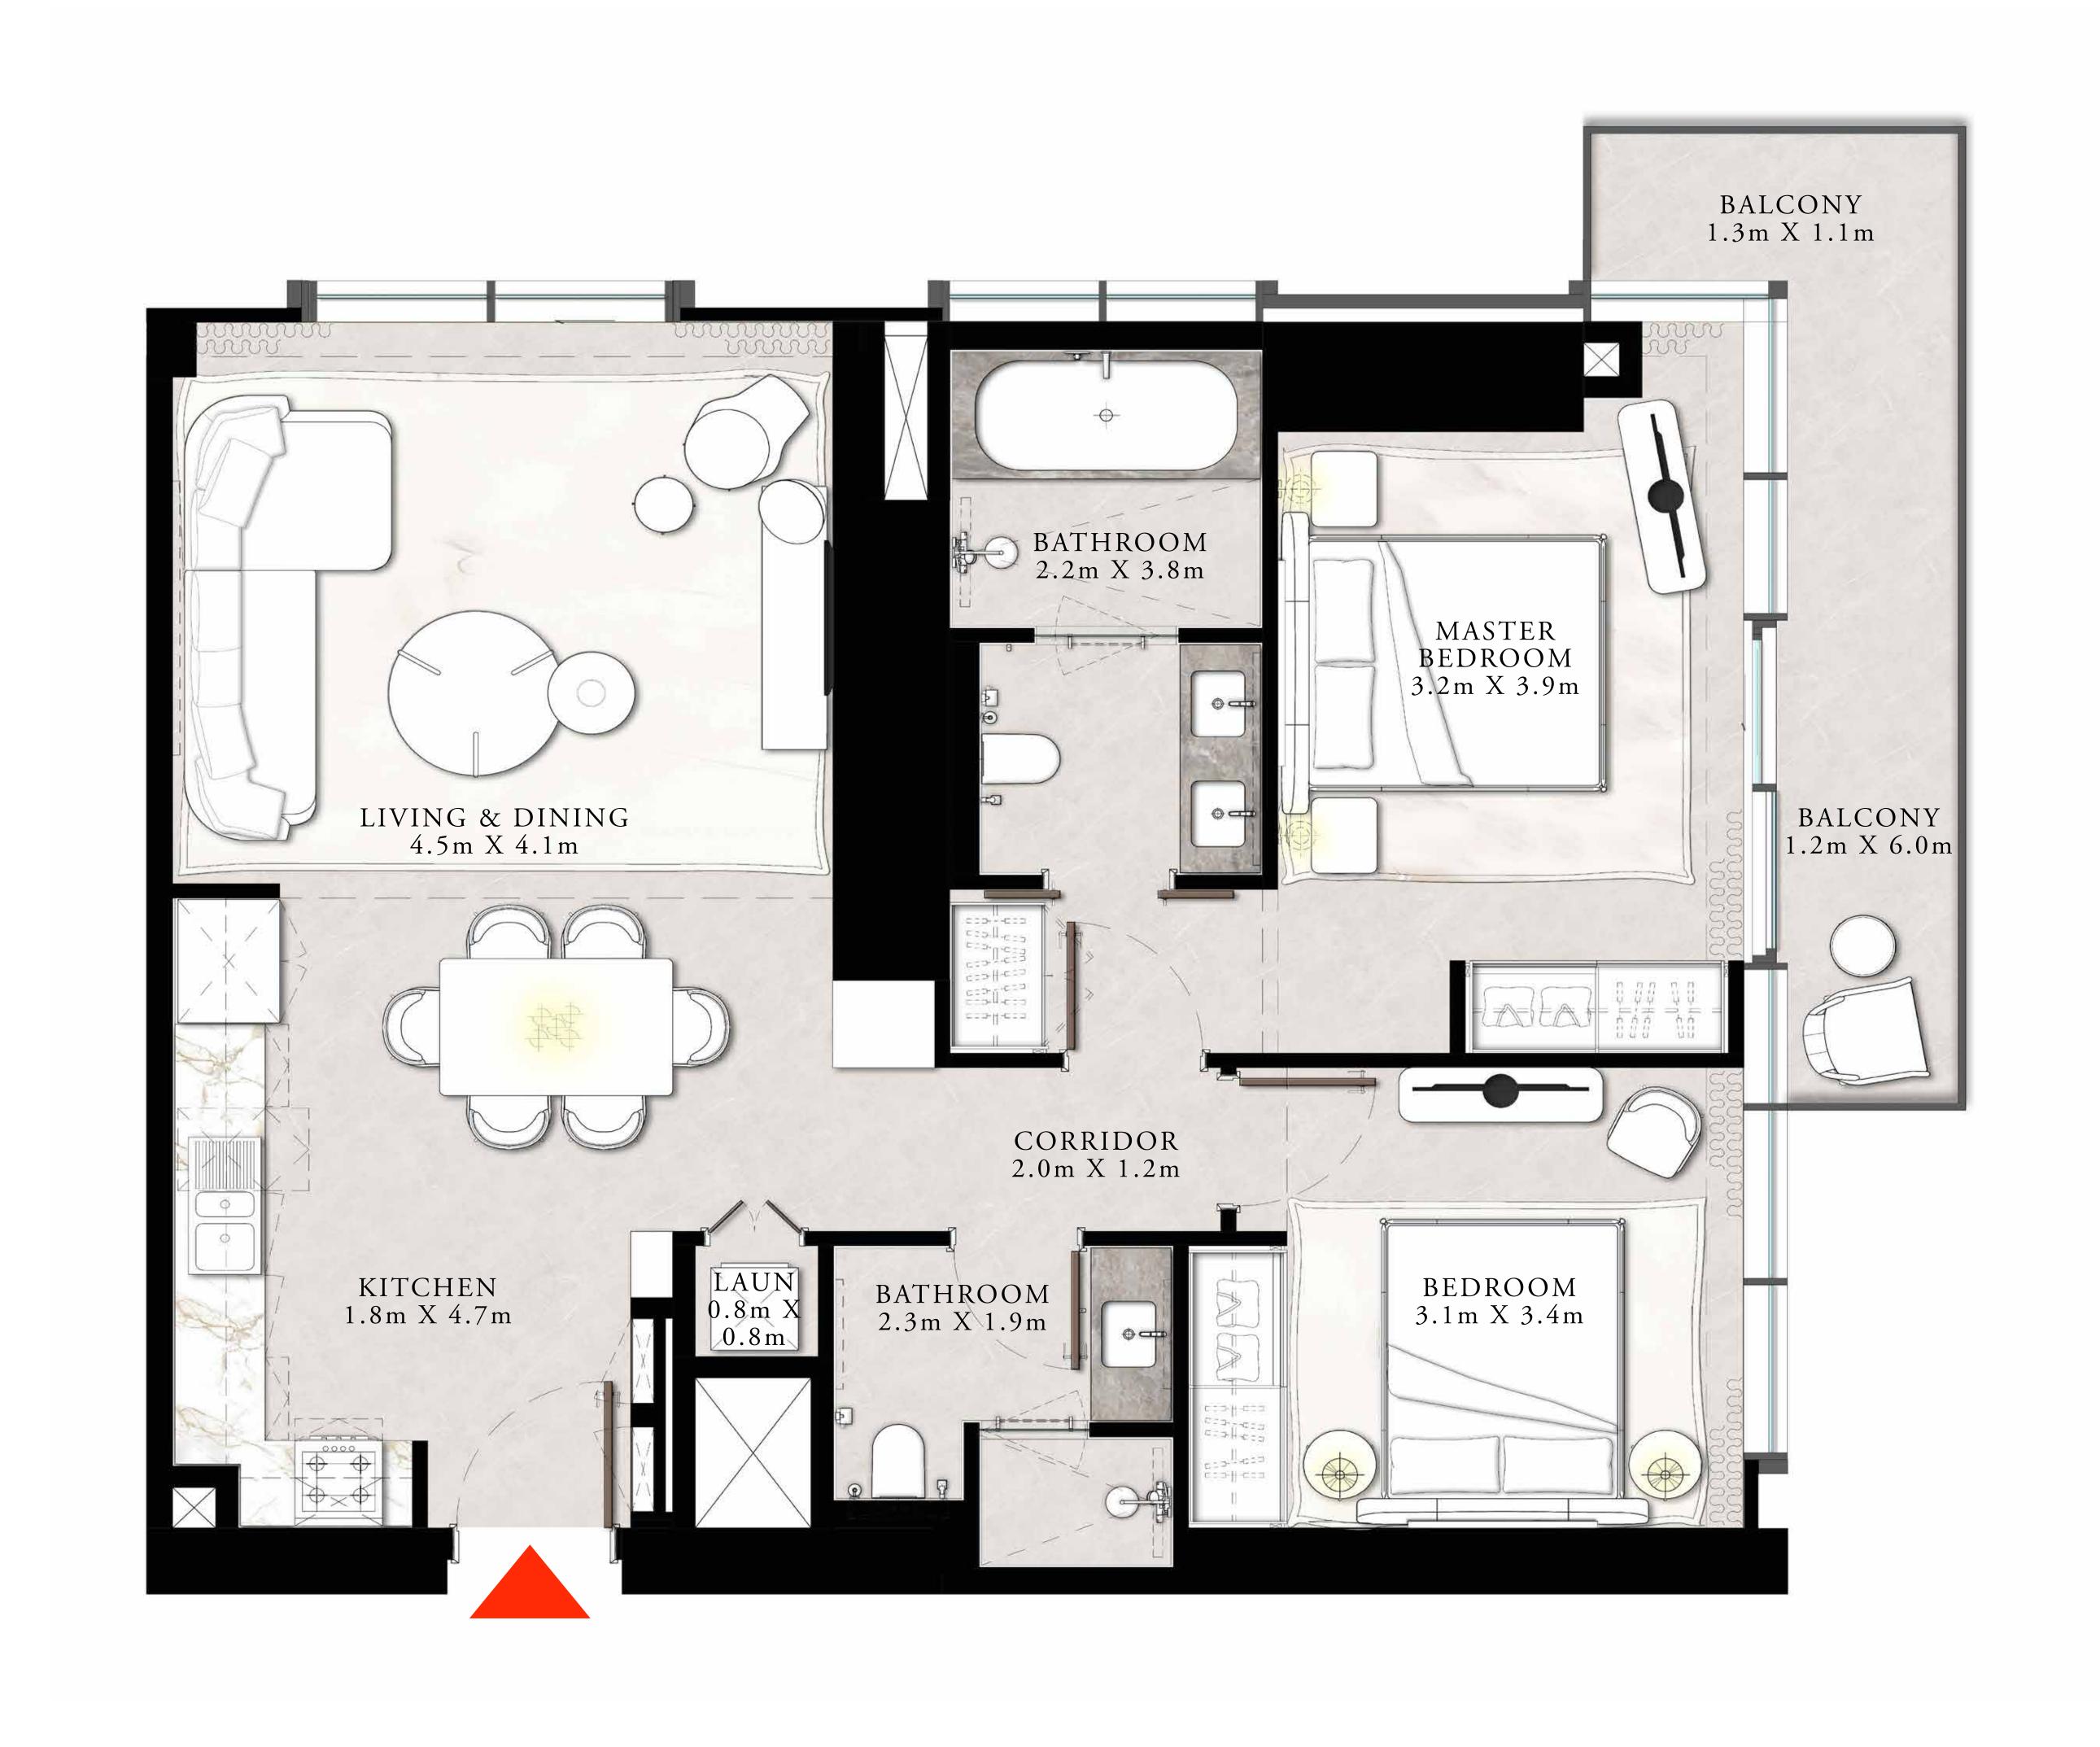

### 2 BEDROOM TYPE B1

UNIT 06 | LEVEL PODIUM 2

| SUITE AREA   | 1244.63 SQ.FT. | 115.63 SQ.M. |  |
|--------------|----------------|--------------|--|
| BALCONY AREA | 0 SQ.FT.       | o SQ.M.      |  |
| TOTAL AREA   | 1244.63 SQ.FT. | 115.63 SQ.M. |  |