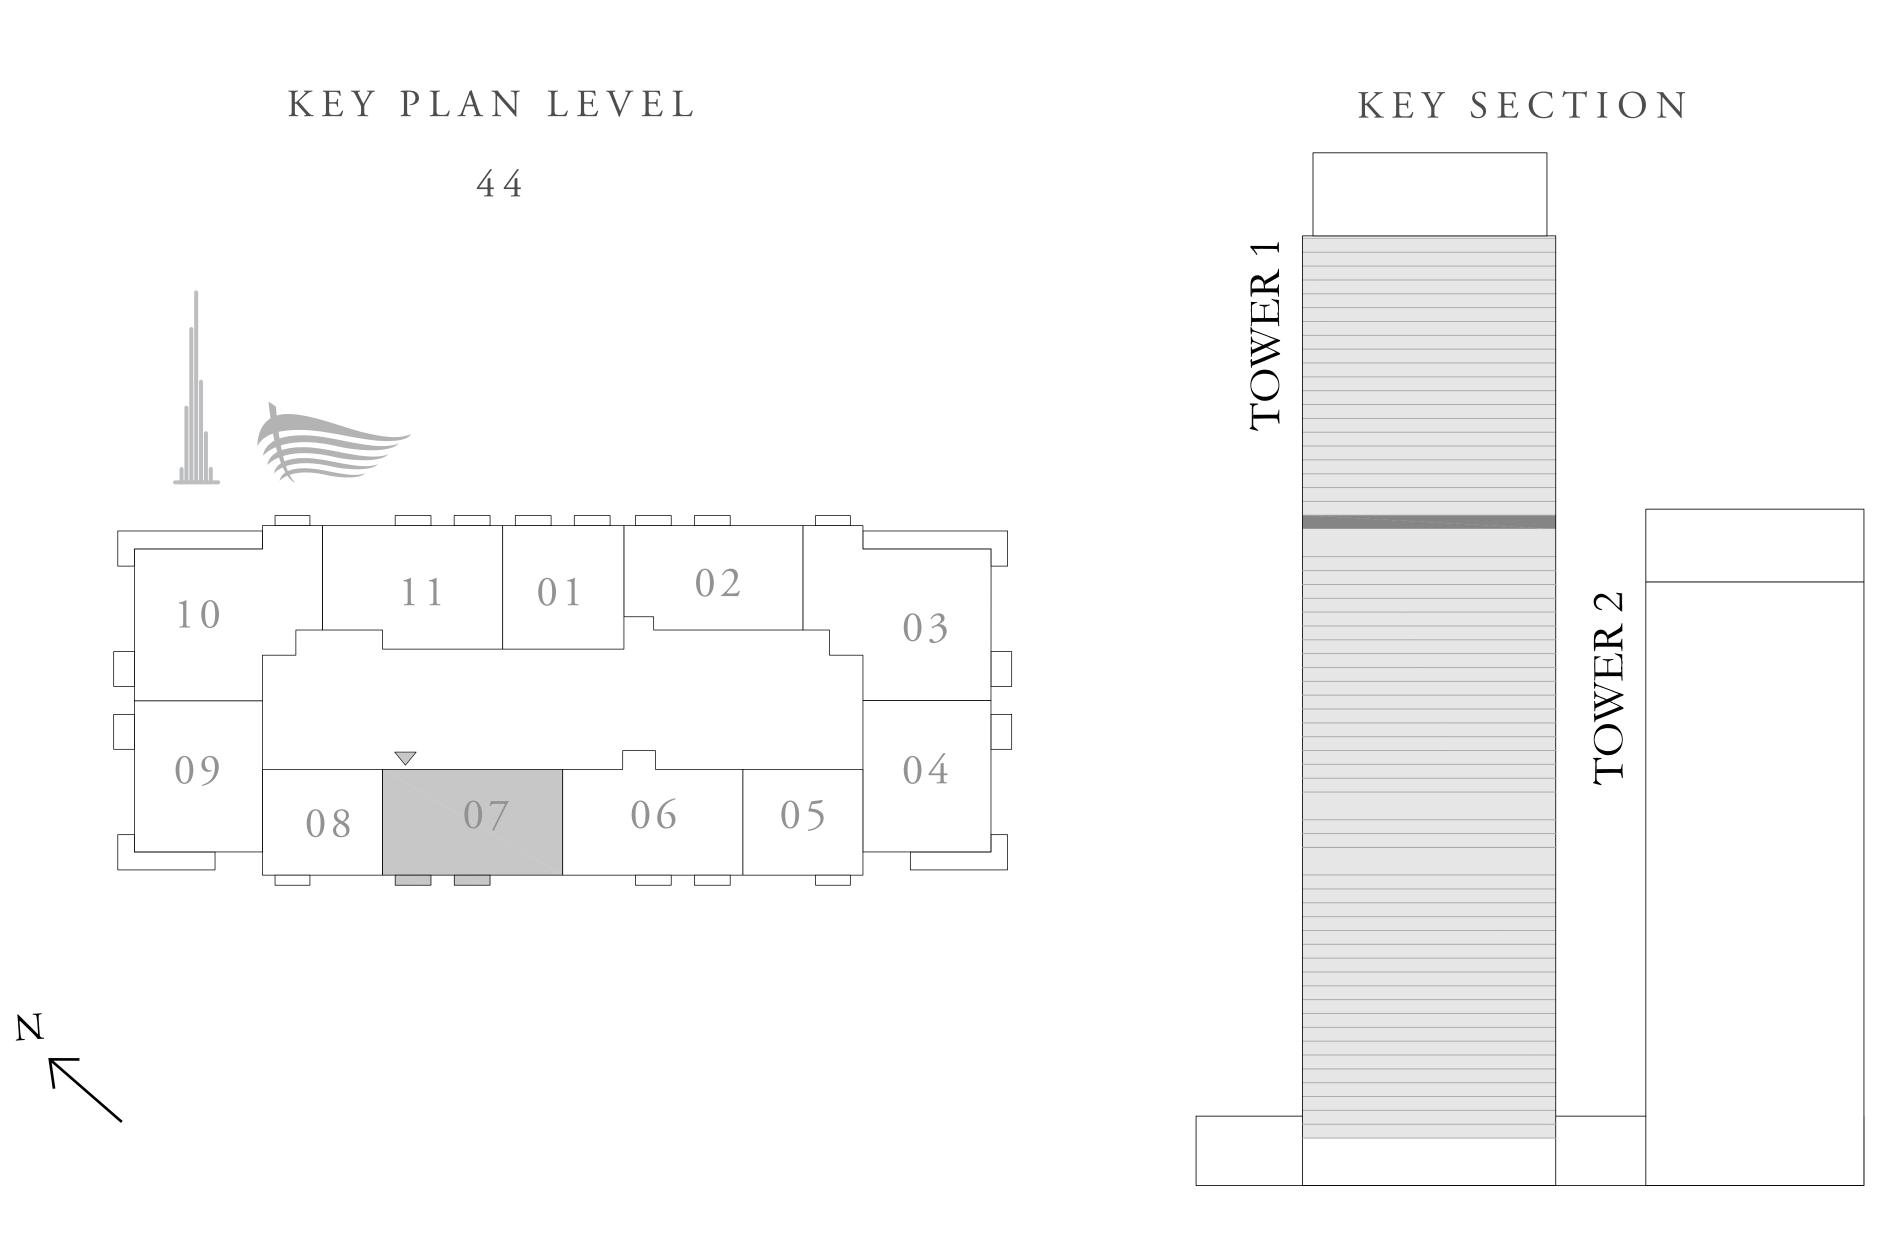

## DOWNTOWN+DUBAI THE RESIDENCES

#### TOWER 1

#### 2 BEDROOM TYPE C

UNIT 01 | LEVEL 21

| SUITE AREA   | 1134.19 SQ.FT. | 105.37 SQ.M. |
|--------------|----------------|--------------|
| BALCONY AREA | 167.16 SQ.FT.  | 15.53 SQ.M.  |
| TOTAL AREA   | 1301.35 SQ.FT. | 120.90 SQ.M. |

KEY SECTION