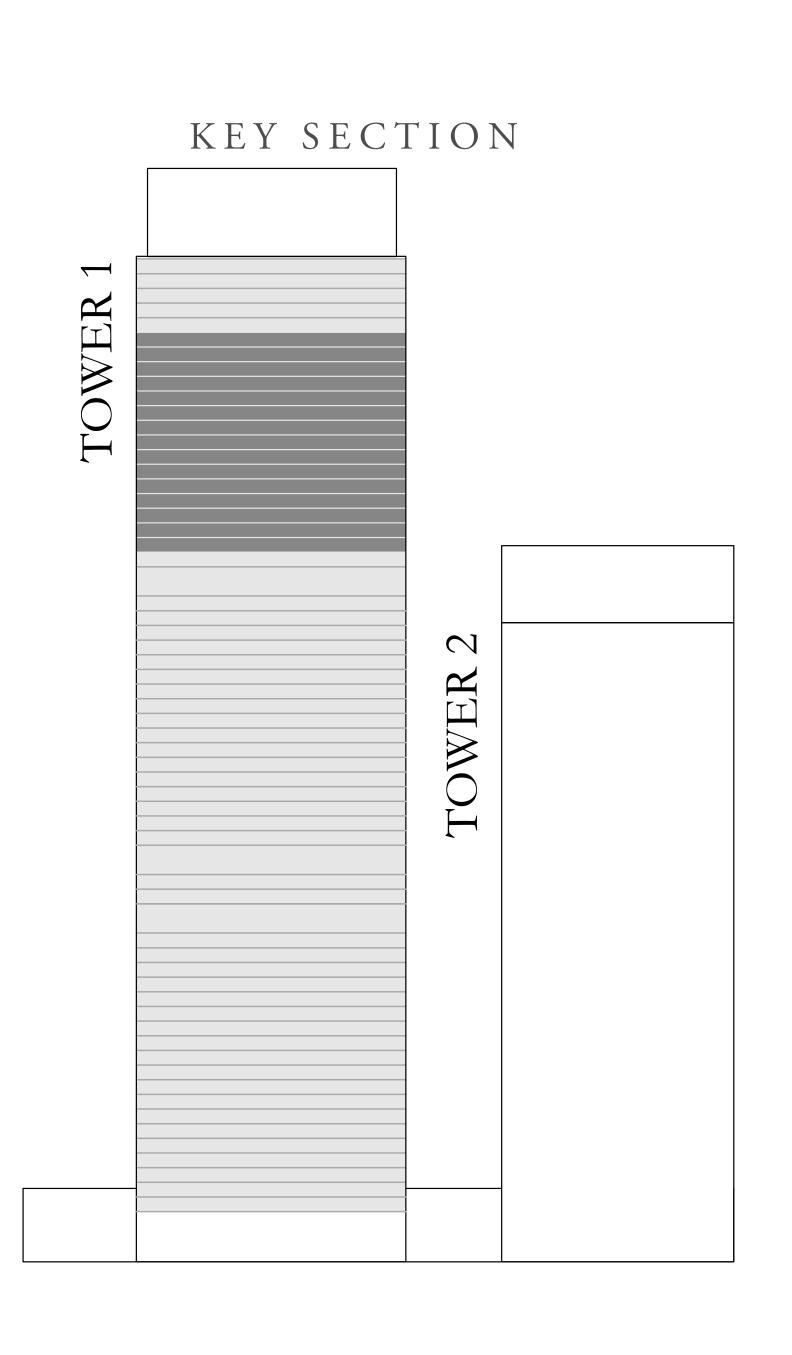

59

| SUITE AREA   | 1060.14 SQ.FT. | 98.49 SQ.M.  |
|--------------|----------------|--------------|
| BALCONY AREA | 88.37 SQ.FT.   | 8.21 SQ.M.   |
| TOTAL AREA   | 1148.51 SQ.FT. | 106.70 SQ.M. |









# DOWNTOWN+DUBAI THE RESIDENCES

TOWER 1

### 3 BEDROOM TYPE D

UNIT 10 | LEVEL 45-59

| SUITE AREA   | 1527.29 SQ.FT. | 141.89 SQ.M. |
|--------------|----------------|--------------|
| BALCONY AREA | 233.47 SQ.FT.  | 21.69 SQ.M.  |
| TOTAL AREA   | 1760.76 SQ.FT. | 163.58 SQ.M. |









# DOWNTOWN+DUBAI THE RESIDENCES

TOWER 1

### 2 BEDROOM TYPE G1

UNIT 11 | LEVEL 45-59

| SUITE AREA   | 1186.94 SQ.FT. | 110.27 SQ.M. |  |
|--------------|----------------|--------------|--|
| BALCONY AREA | 88.37 SQ.FT.   | 8.21 SQ.M.   |  |
| TOTAL AREA   | 1275.31 SQ.FT. | 118.48 SQ.M. |  |