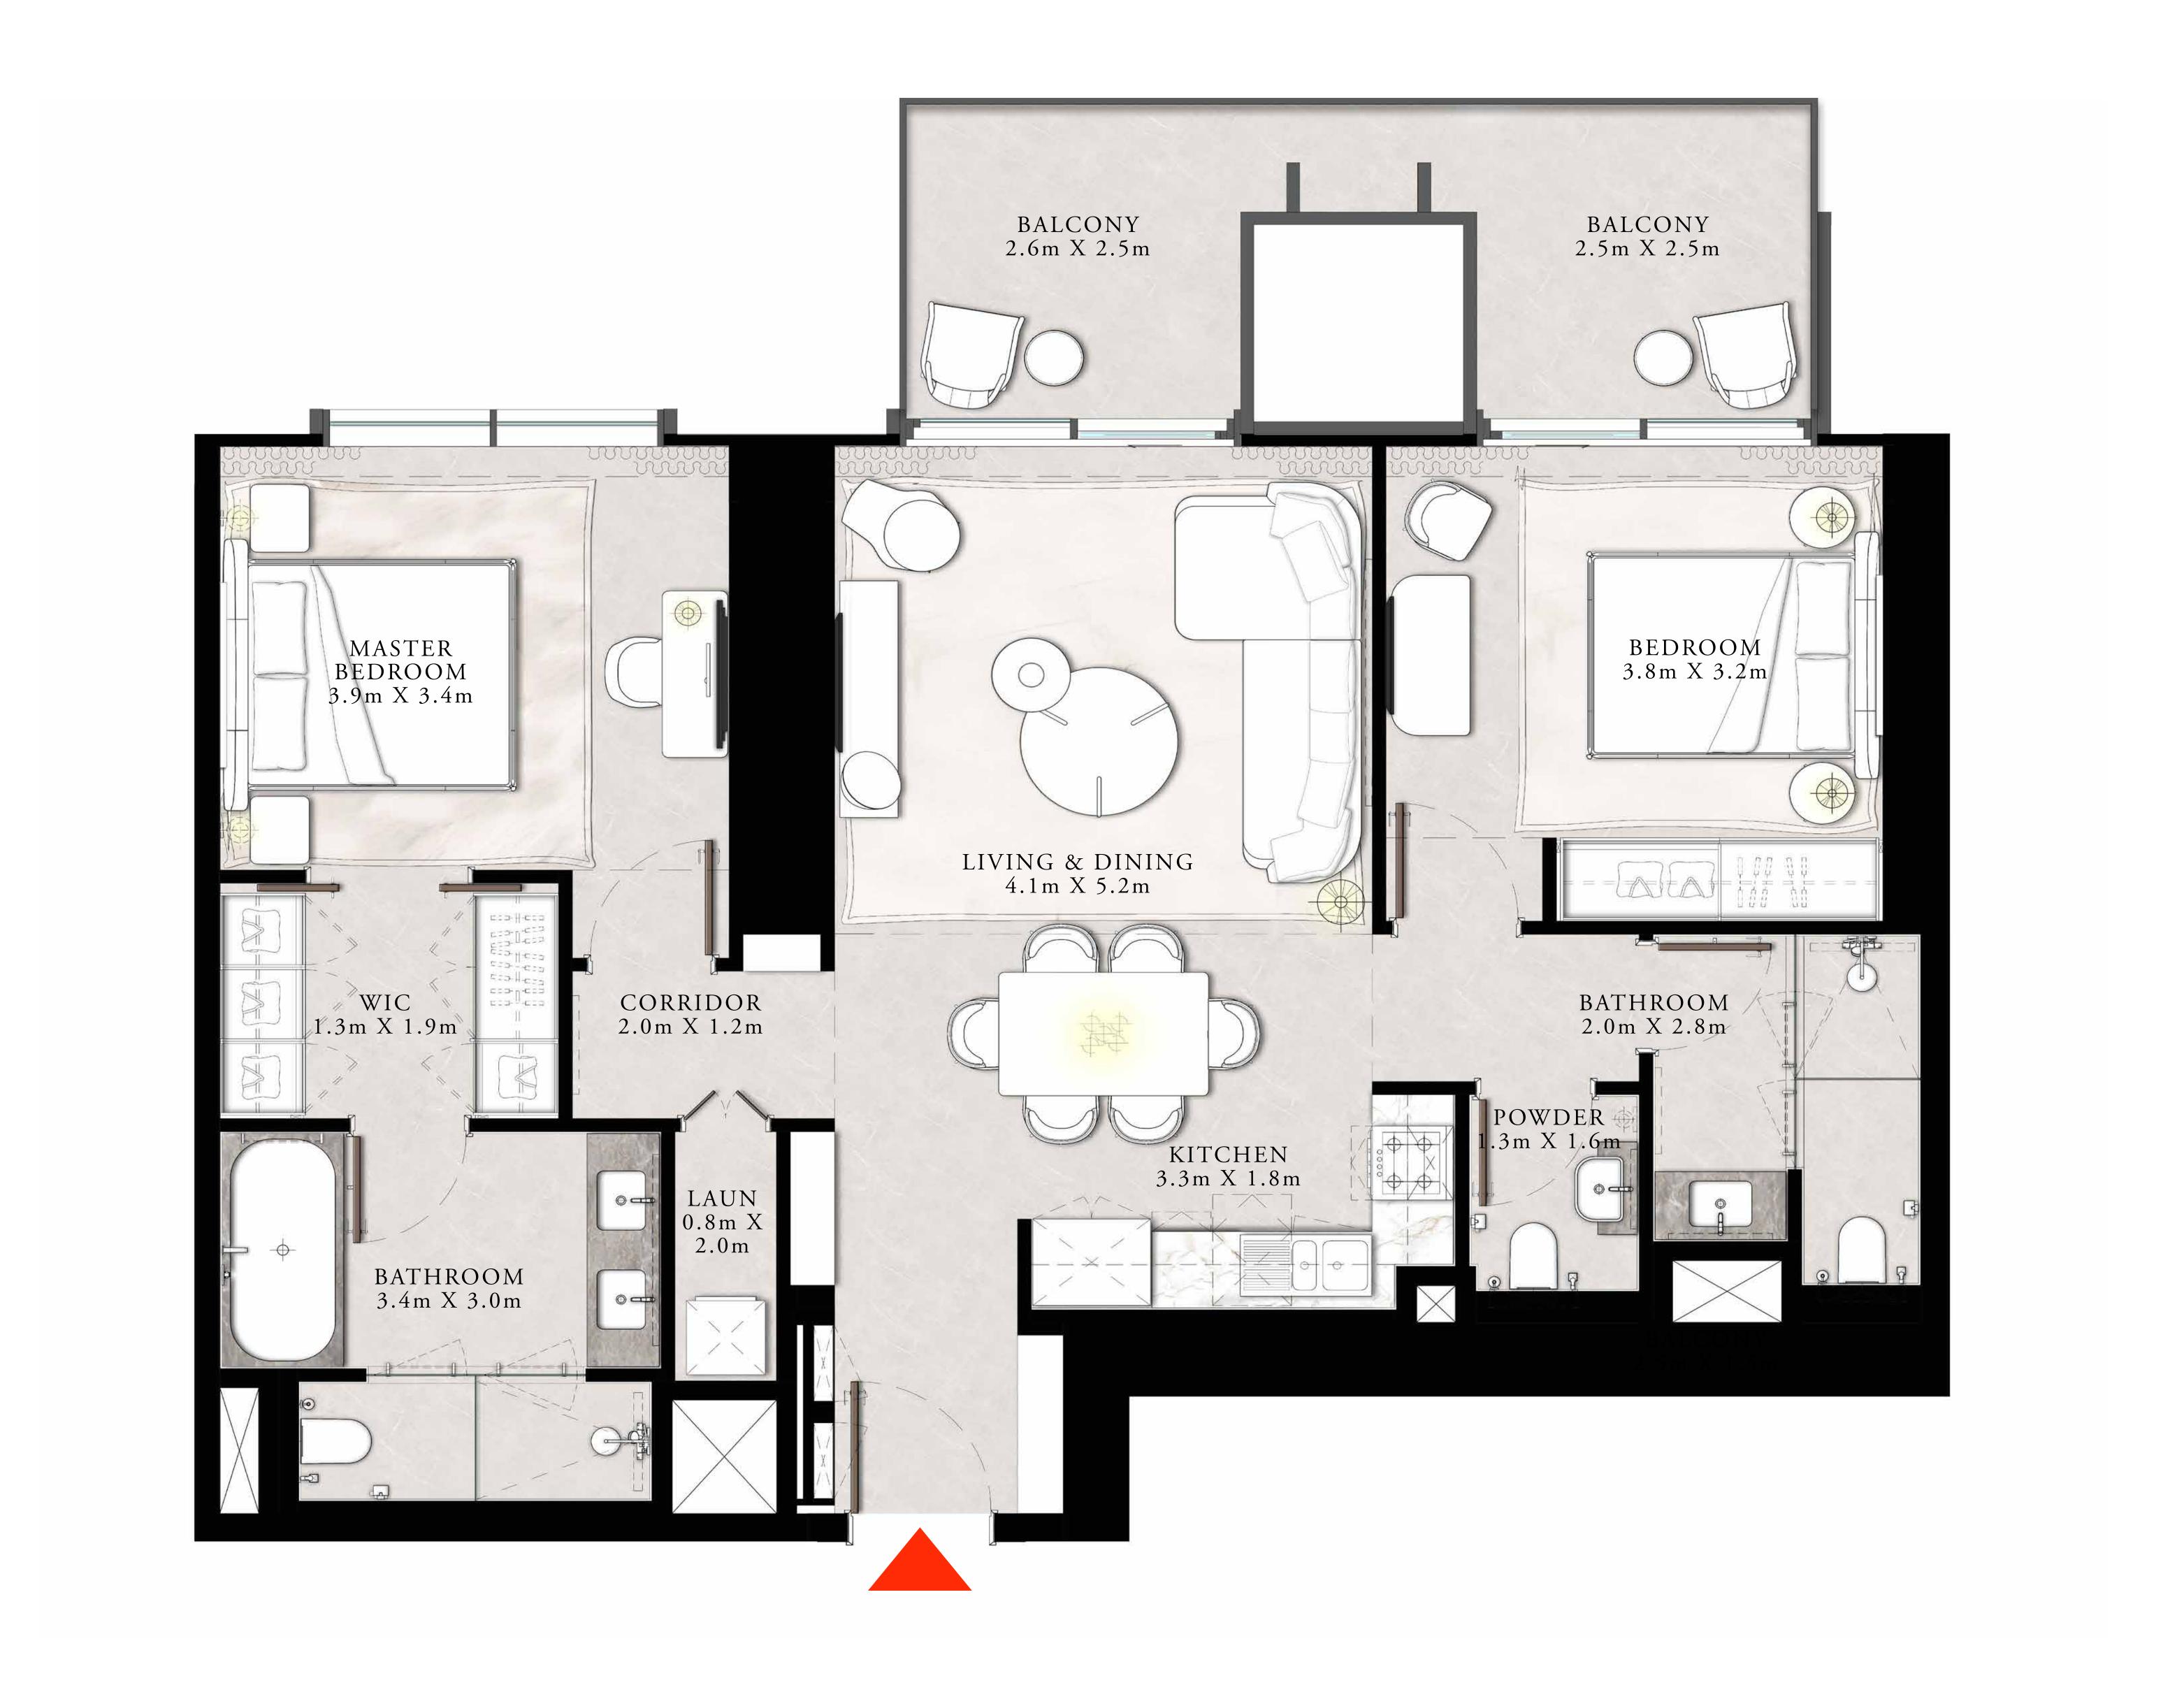

## DOWNTOWN+DUBAI THE RESIDENCES

TOWER 1

#### 2 BEDROOM TYPE A4

UNITS 04 & 10 | LEVEL 04-20

| SUITE AREA   | 1059.06 SQ.FT. | 98.39 SQ.M.  |
|--------------|----------------|--------------|
| BALCONY AREA | 160.71 SQ.FT.  | 14.93 SQ.M.  |
| TOTAL AREA   | 1219.77 SQ.FT. | 113.32 SQ.M. |