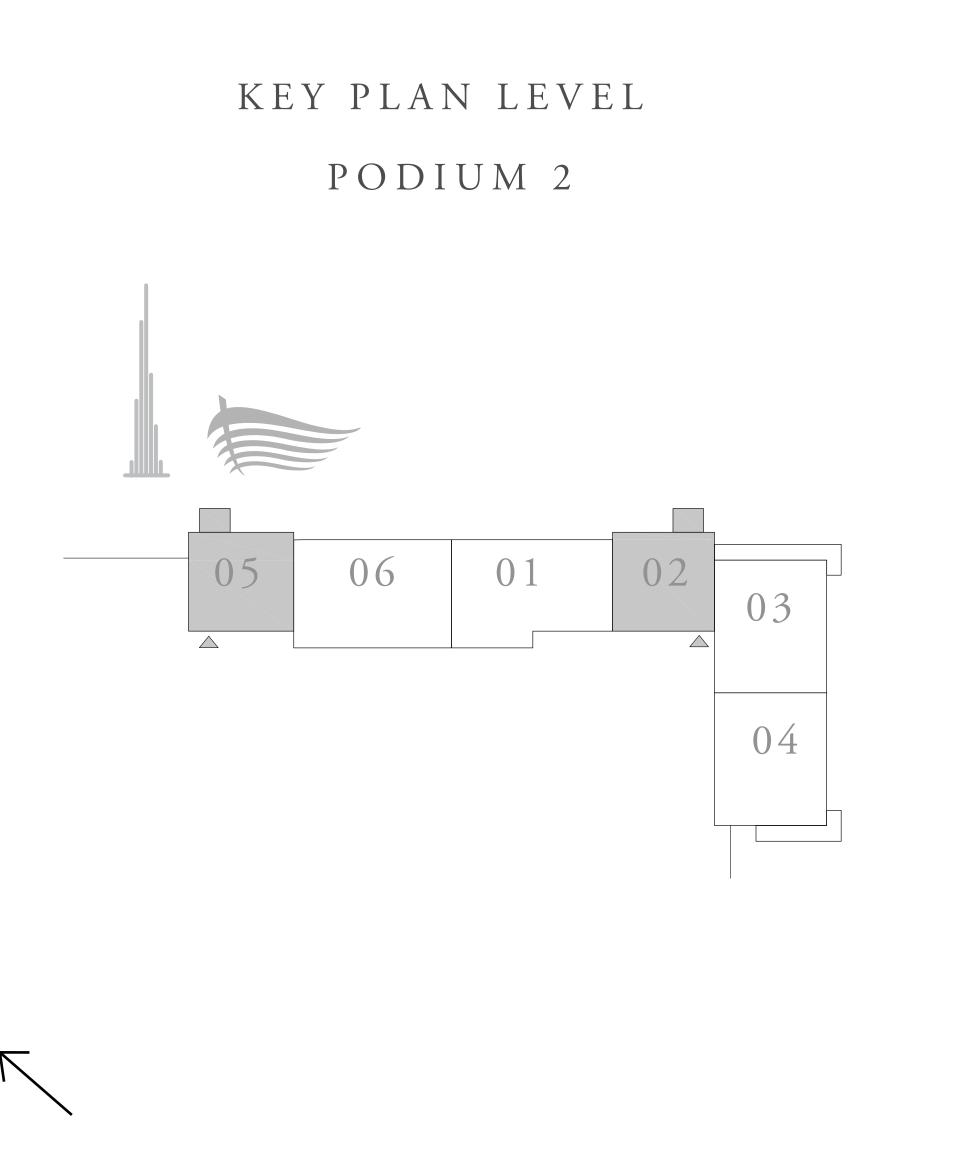

#### 2 BEDROOM TYPE C1

UNIT 01 | LEVEL PODIUM 2

| SUITE AREA   | 1136.13 SQ.FT. | 105.55 SQ.M. |
|--------------|----------------|--------------|
| BALCONY AREA | 0 SQ.FT.       | 0 SQ.M.      |
| TOTAL AREA   | 1136.13 SQ.FT. | 105.55 SQ.M. |

#### 1 BEDROOM TYPE F

UNITS 02 & 05 | LEVEL PODIUM 2

| SUITE AREA   | 750.78 SQ.FT. | 69.75 SQ.M. |
|--------------|---------------|-------------|
| BALCONY AREA | 56.62 SQ.FT.  | 5.26 SQ.M.  |
| TOTAL AREA   | 807.40 SQ.FT. | 75.01 SQ.M. |

#### 2 BEDROOM TYPE A 1

UNIT 03 | LEVEL PODIUM 2

| SUITE AREA   | 1071.22 SQ.FT. | 99.52 SQ.M.  |  |
|--------------|----------------|--------------|--|
| BALCONY AREA | 157.05 SQ.FT.  | 14.59 SQ.M.  |  |
| TOTAL AREA   | 1228.27 SQ.FT. | 114.11 SQ.M. |  |

#### 2 BEDROOM TYPE A

UNIT 04 | LEVEL PODIUM 2

| SUITE AREA   | 1058.09 SQ.FT. | 98.30 SQ.M.  |  |
|--------------|----------------|--------------|--|
| BALCONY AREA | 118.62 SQ.FT.  | 11.02 SQ.M.  |  |
| TOTAL AREA   | 1176.71 SQ.FT. | 109.32 SQ.M. |  |

### 2 BEDROOM TYPE B1

UNIT 06 | LEVEL PODIUM 2

| SUITE AREA   | 1244.63 SQ.FT. | 115.63 SQ.M. |  |
|--------------|----------------|--------------|--|
| BALCONY AREA | 0 SQ.FT.       | o SQ.M.      |  |
| TOTAL AREA   | 1244.63 SQ.FT. | 115.63 SQ.M. |  |