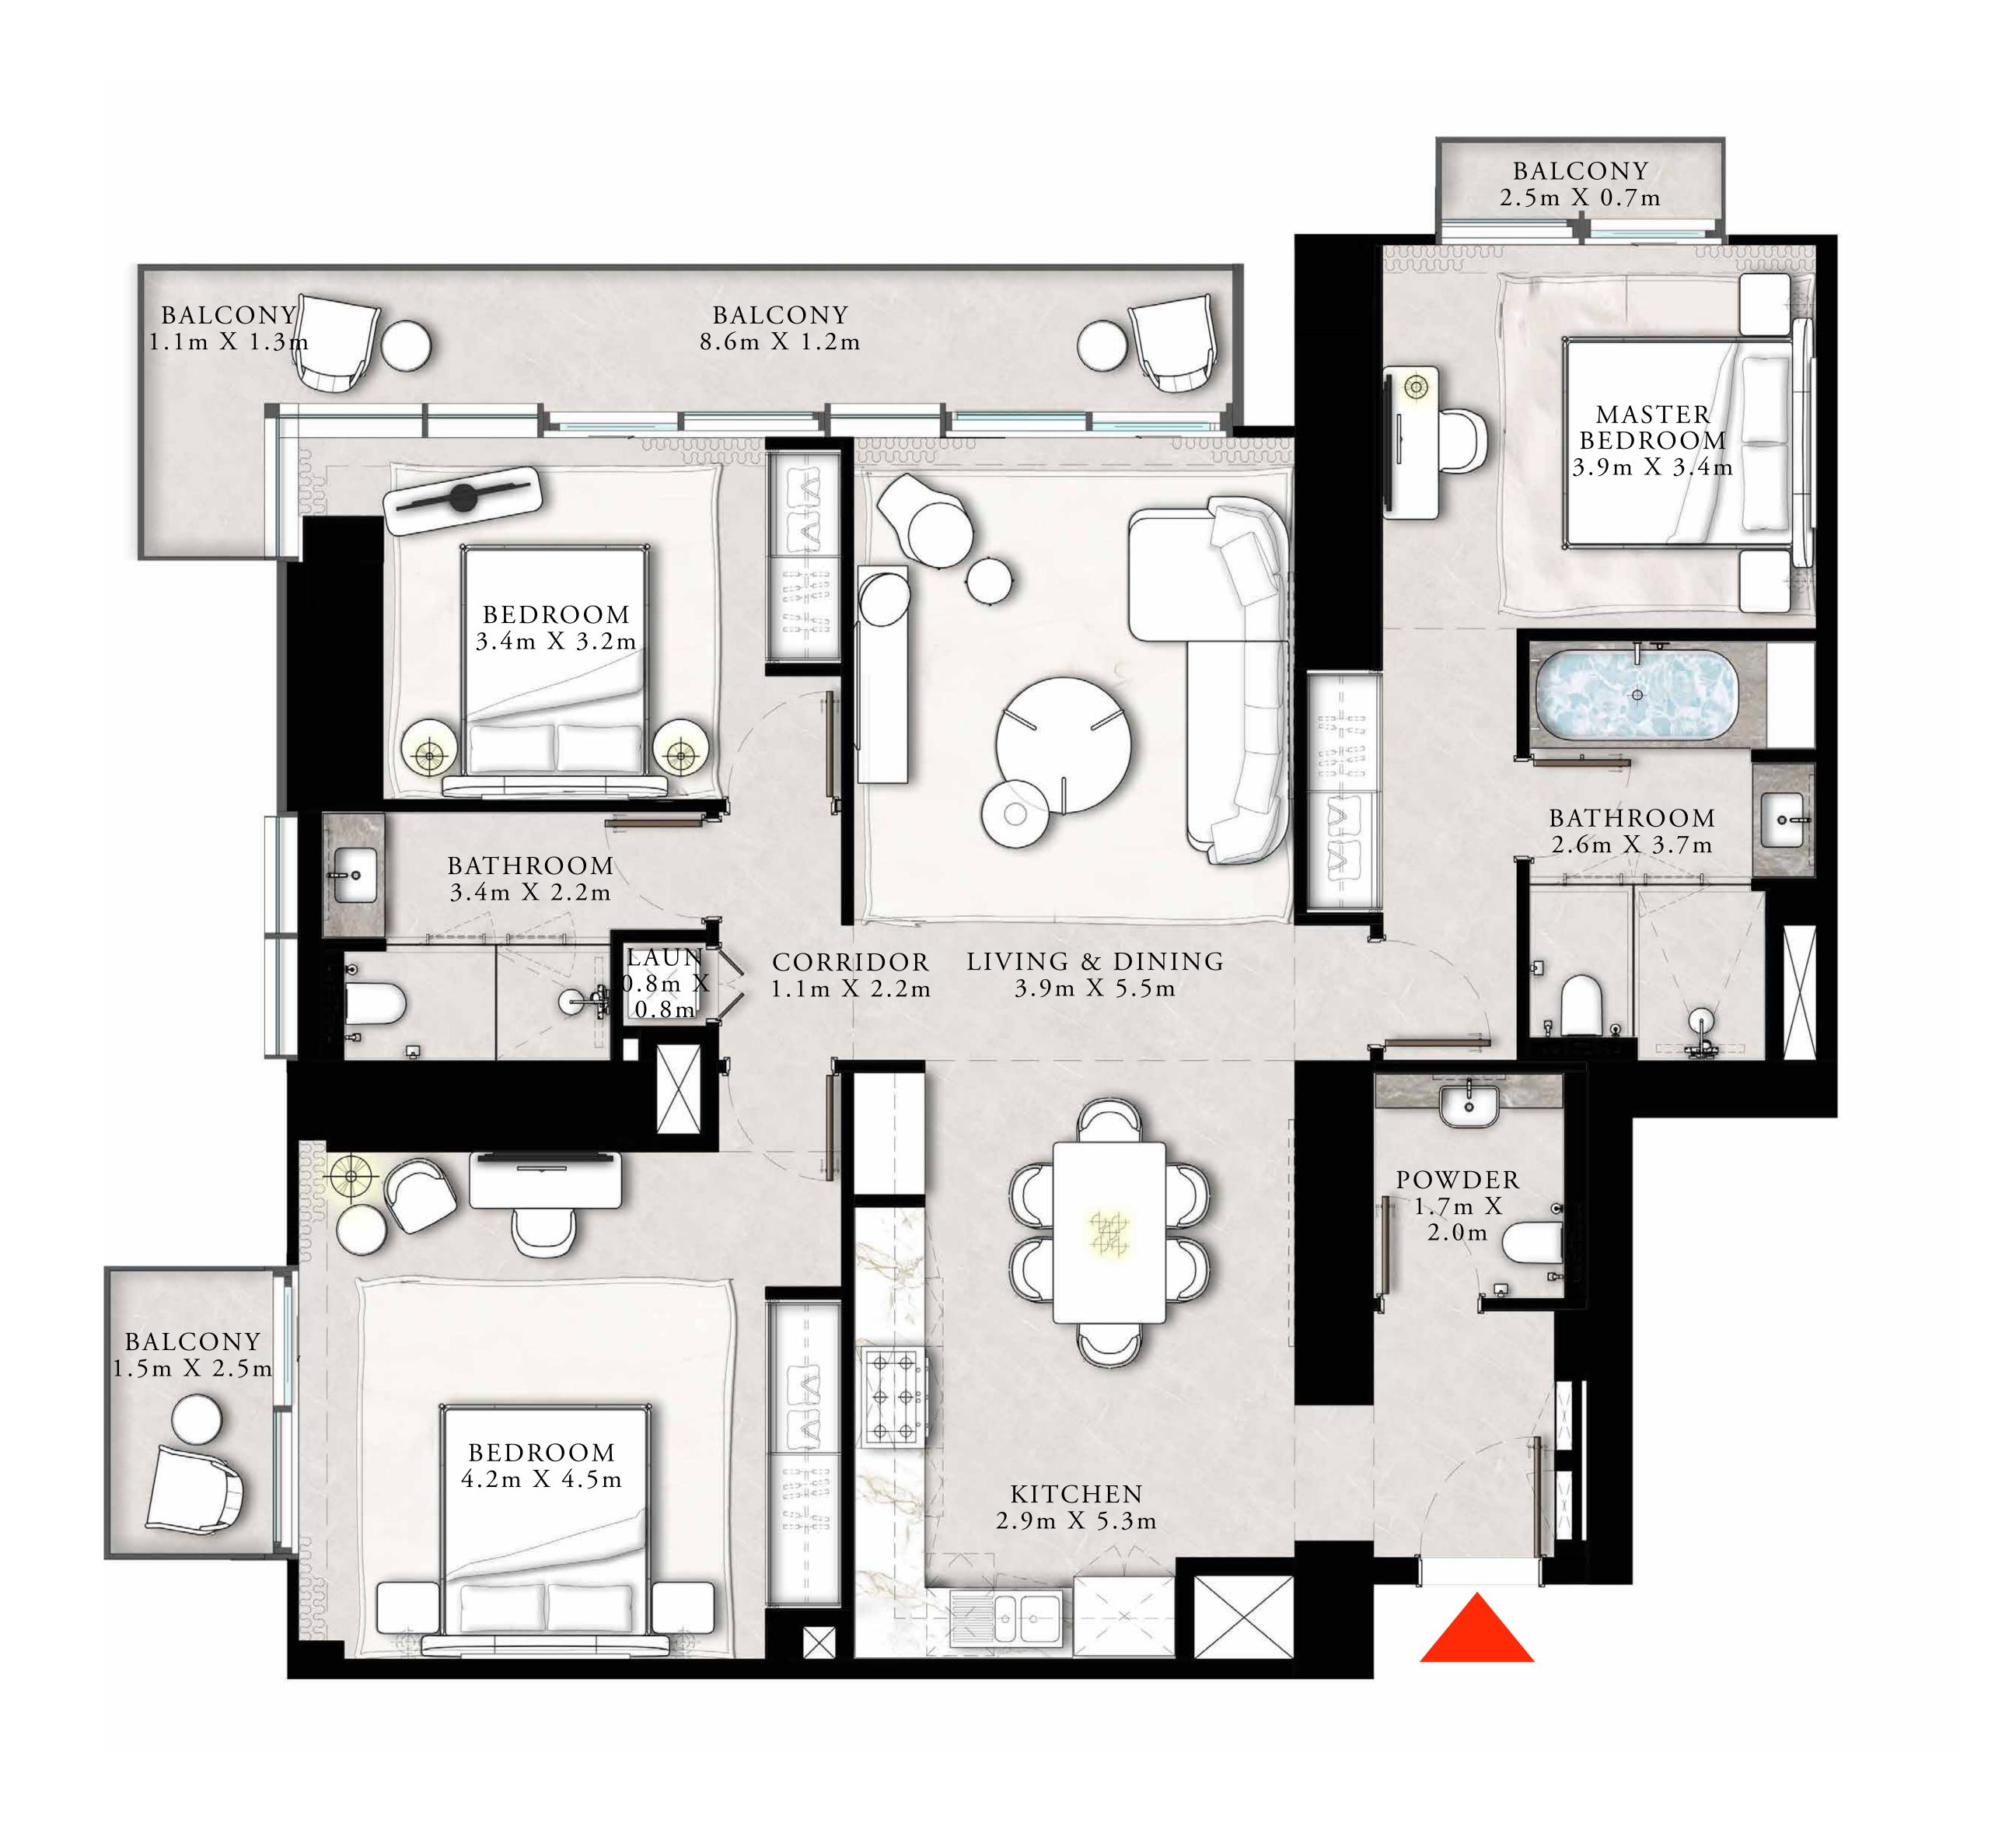

# DOWNTOWN+DUBAI THE RESIDENCES

TOWER 1

### 2 BEDROOM TYPE G

UNIT 11 | LEVEL 44

| SUITE AREA   | 1186.94 SQ.FT. | 110.27 SQ.M. |  |
|--------------|----------------|--------------|--|
| BALCONY AREA | 47.68 SQ.FT.   | 4.43 SQ.M.   |  |
| TOTAL AREA   | 1234.62 SQ.FT. | 114.70 SQ.M. |  |