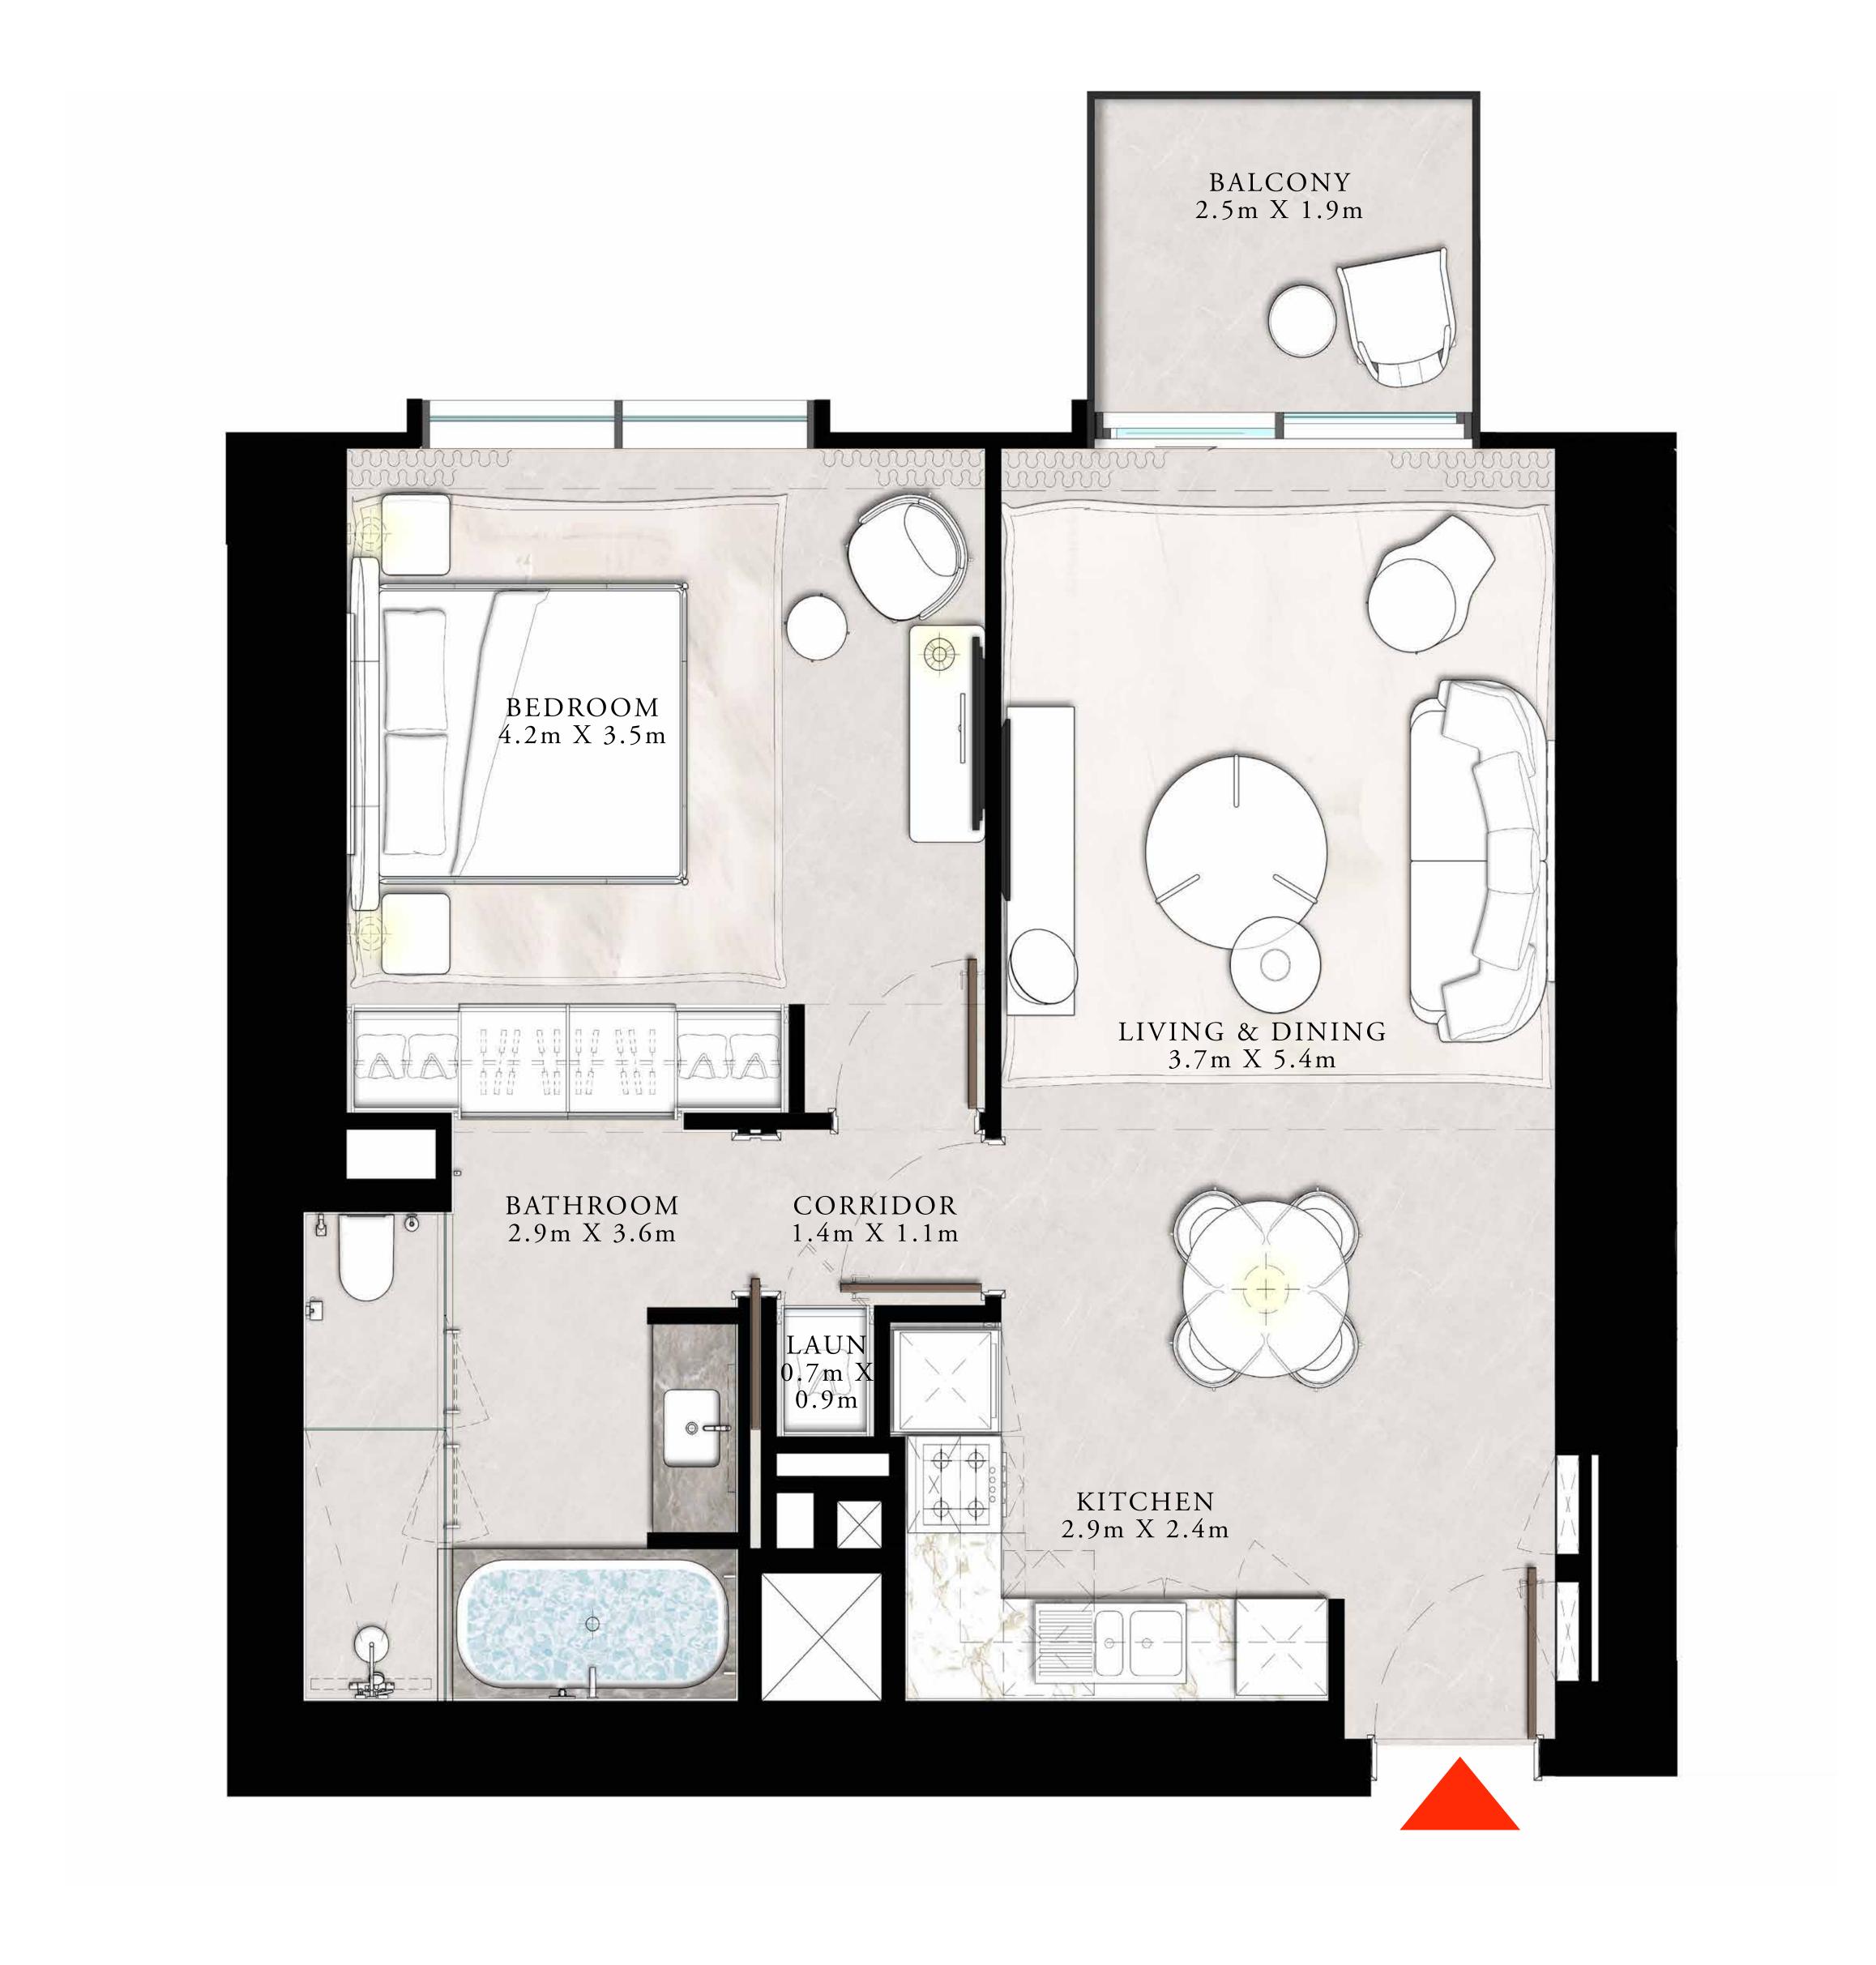

# DOWNTOWN+DUBAI THE RESIDENCES

TOWER 1

### 2 BEDROOM TYPE B1

UNIT 06 | LEVEL PODIUM 2

| SUITE AREA   | 1244.63 SQ.FT. | 115.63 SQ.M. |  |
|--------------|----------------|--------------|--|
| BALCONY AREA | 0 SQ.FT.       | o SQ.M.      |  |
| TOTAL AREA   | 1244.63 SQ.FT. | 115.63 SQ.M. |  |