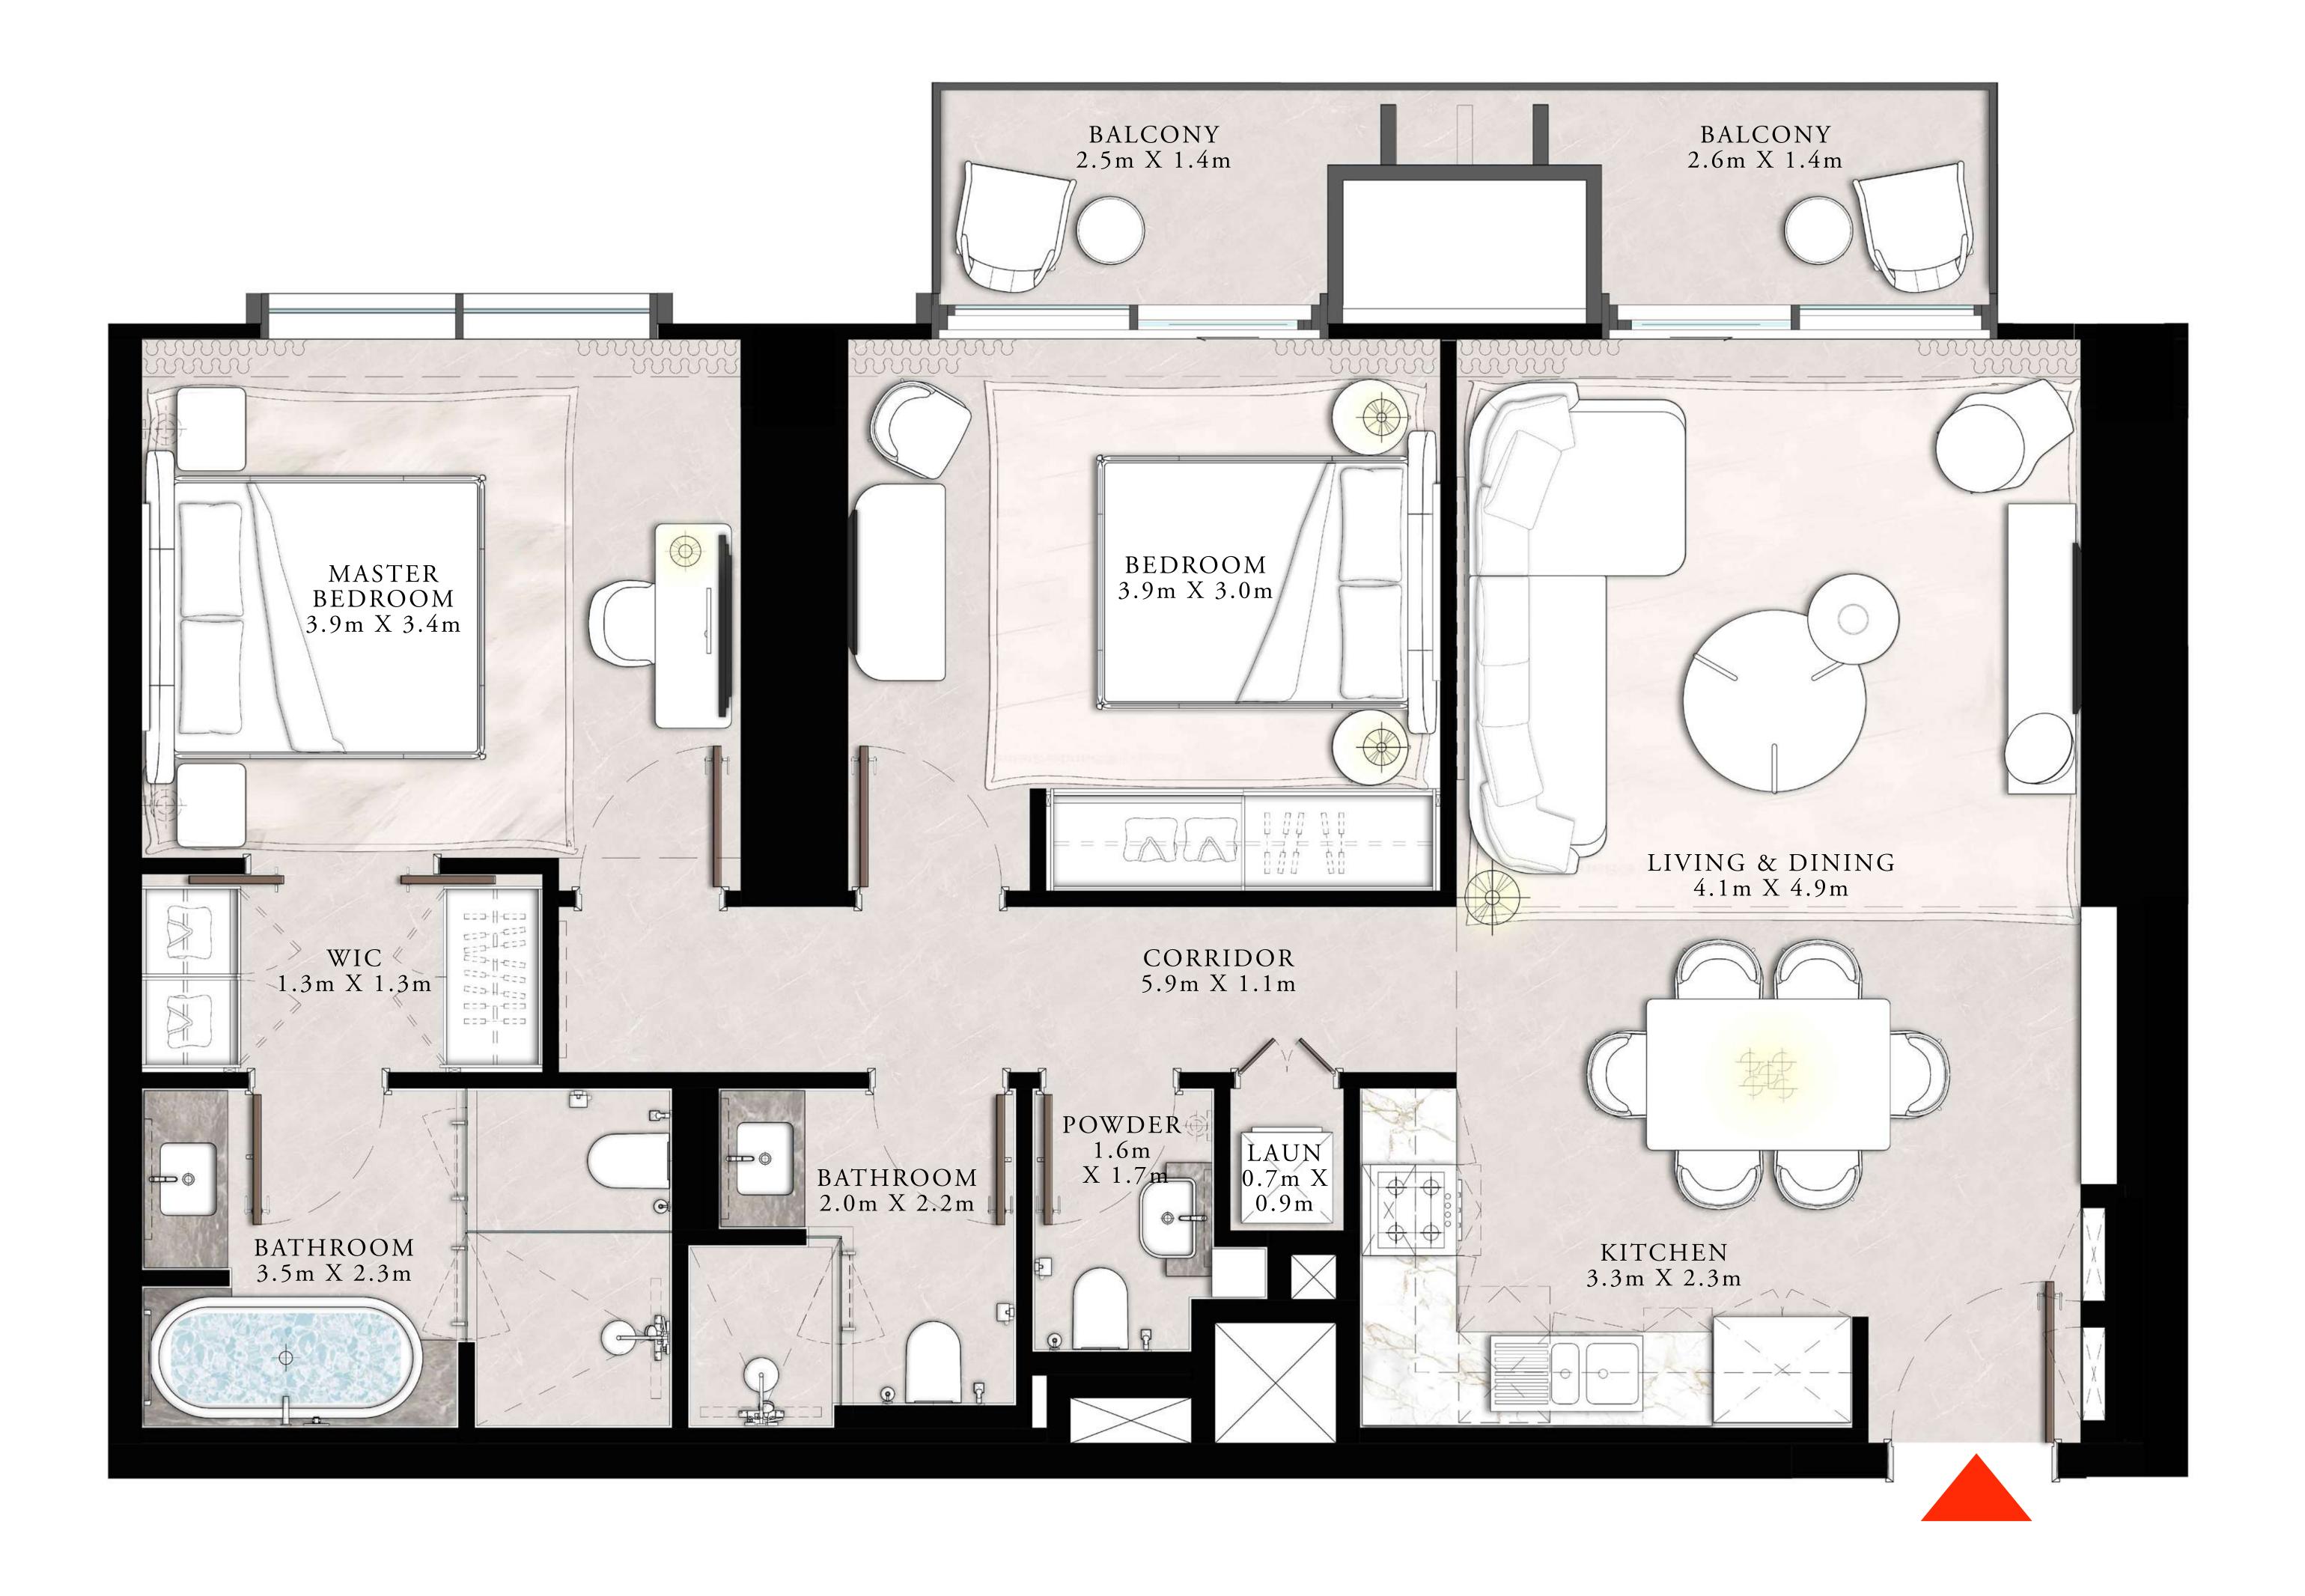

# DOWNTOWN+DUBAI THE RESIDENCES

TOWER 1

#### 3 BEDROOM TYPE C

UNIT 01 | LEVEL 22

| SUITE AREA   | 1527.61 SQ.FT. | 141.92 SQ.M. |
|--------------|----------------|--------------|
| BALCONY AREA | 136.16 SQ.FT.  | 12.65 SQ.M.  |
| TOTAL AREA   | 1663.77 SQ.FT. | 154.57 SQ.M. |