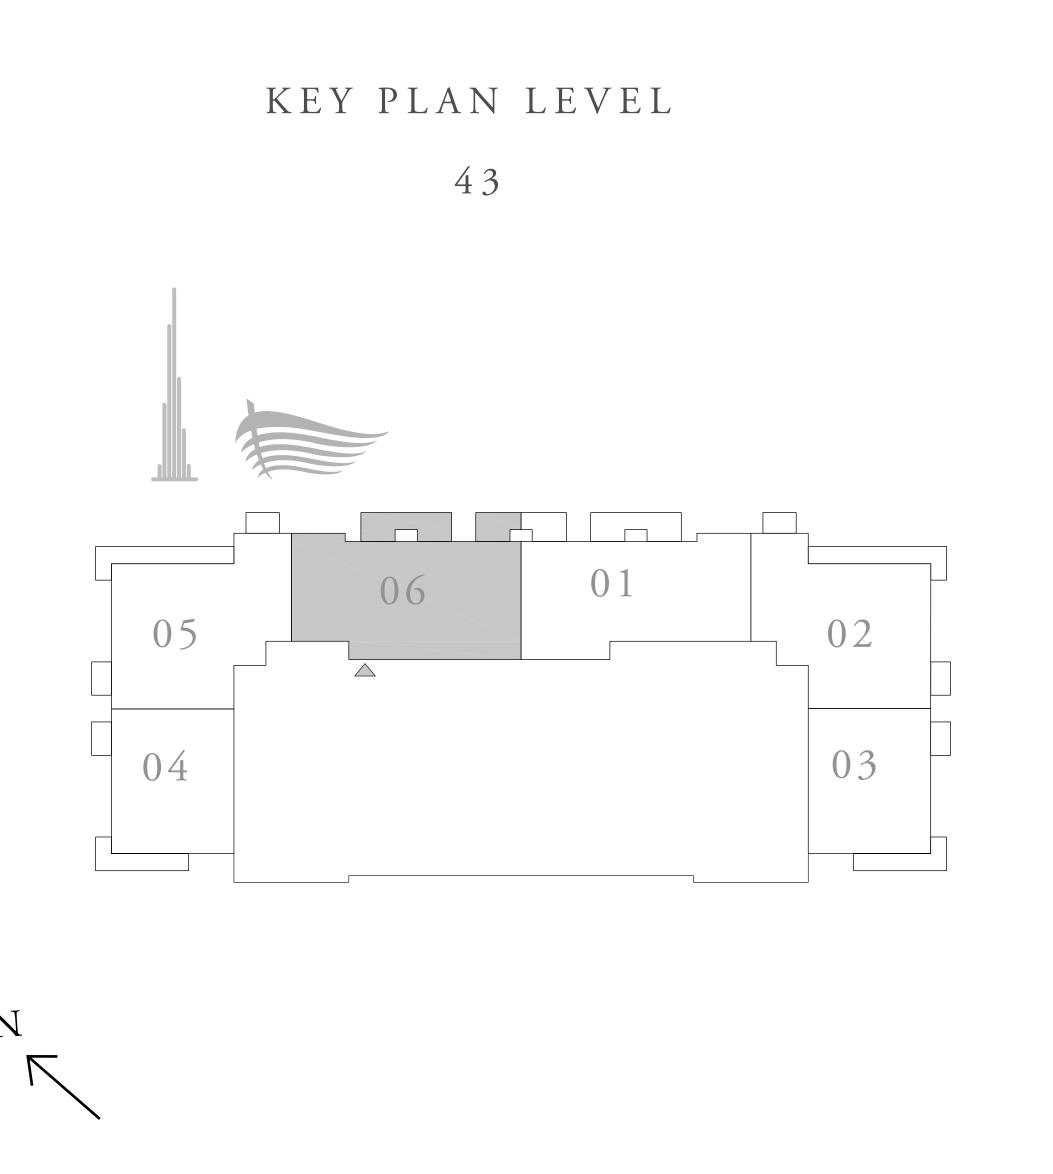

# DOWNTOWN+DUBAI THE RESIDENCES

TOWER 1

### 3 BEDROOM TYPE C1

UNIT 01 | LEVEL 43

| SUITE AREA   | 1527.61 SQ.FT. | 141.92 SQ.M. |
|--------------|----------------|--------------|
| BALCONY AREA | 226.80 SQ.FT.  | 21.07 SQ.M.  |
| TOTAL AREA   | 1754.41 SQ.FT. | 162.99 SQ.M. |