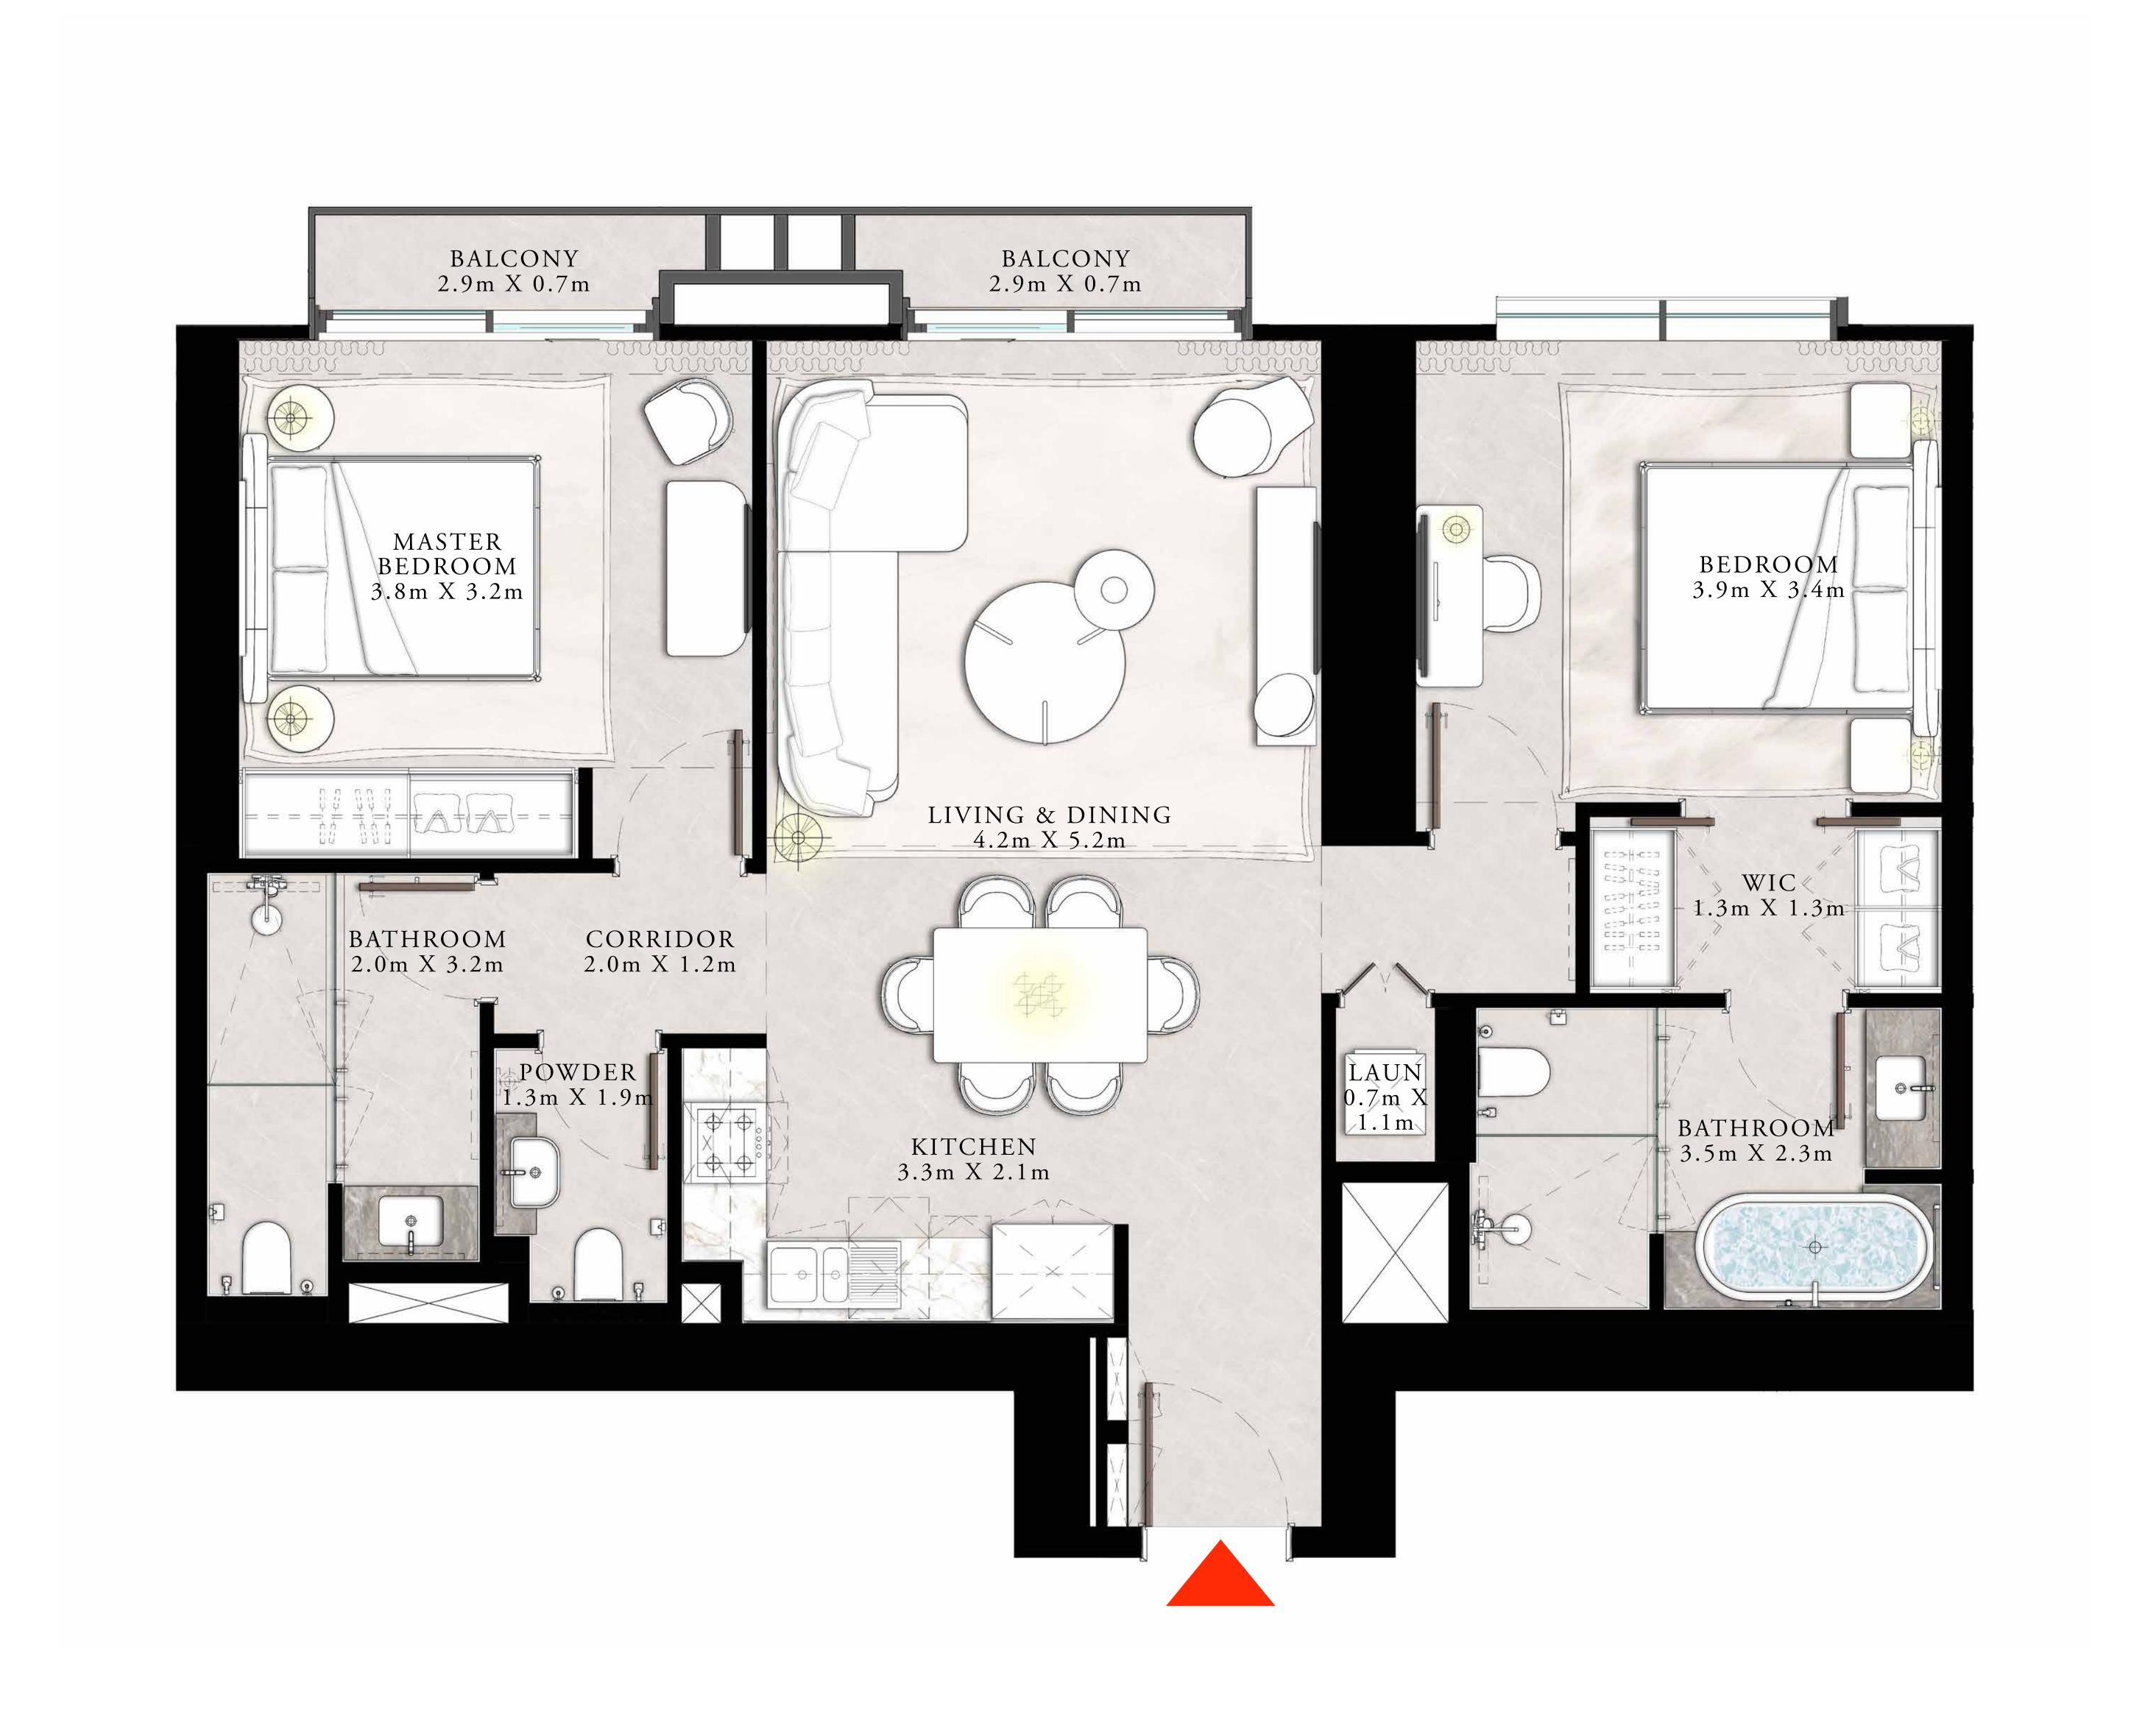

# DOWNTOWN+DUBAI THE RESIDENCES

TOWER 1

### 2 BEDROOM TYPE G

UNIT 11 | LEVEL 44

| SUITE AREA   | 1186.94 SQ.FT. | 110.27 SQ.M. |  |
|--------------|----------------|--------------|--|
| BALCONY AREA | 47.68 SQ.FT.   | 4.43 SQ.M.   |  |
| TOTAL AREA   | 1234.62 SQ.FT. | 114.70 SQ.M. |  |