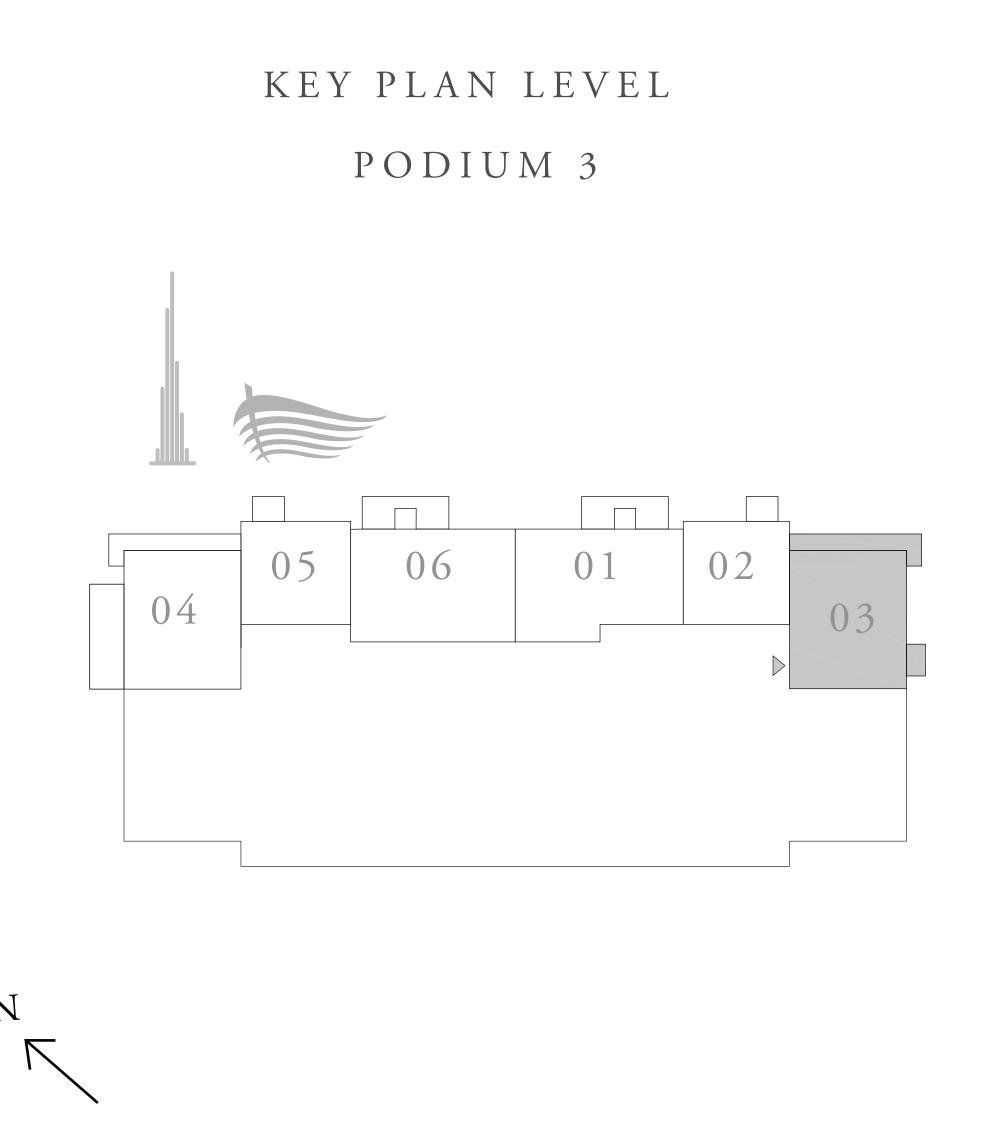

TE AREA   | 1134.30 SQ.FT. | 105.38 SQ.M. |
|--------------|----------------|--------------|
| BALCONY AREA | 167.16 SQ.FT.  | 15.53 SQ.M.  |
| TOTAL AREA   | 1301.46 SQ.FT. | 120.91 SQ.M. |









# DOWNTOWN+DUBAI THE RESIDENCES

#### TOWER 1

#### 1 BEDROOM TYPE F

UNITS 02 & 05 | LEVEL PODIUM 3

| SUITE AREA   | 751.21 SQ.FT. | 69.79 SQ.M. |  |
|--------------|---------------|-------------|--|
| BALCONY AREA | 56.19 SQ.FT.  | 5.22 SQ.M.  |  |
| TOTAL AREA   | 807.40 SQ.FT. | 75.01 SQ.M. |  |









# DOWNTOWN+DUBAI THE RESIDENCES

TOWER 1

#### 2 BEDROOM TYPE A2

UNIT 03 | LEVEL PODIUM 3

| SUITE AREA   | 1070.69 SQ.FT. | 99.47 SQ.M.  |
|--------------|----------------|--------------|
| BALCONY AREA | 199.24 SQ.FT.  | 18.51 SQ.M.  |
| TOTAL AREA   | 1269.93 SQ.FT. | 117.98 SQ.M. |









# DOWNTOWN+DUBAI THE RESIDENCES

TOWER 1

#### 2 BEDROOM TYPE A3

UNIT 04 | LEVEL PODIUM 3

| SUITE AREA   | 1071.22 SQ.FT. | 99.52 SQ.M.  |  |
|--------------|----------------|--------------|--|
| BALCONY AREA | 411.29 SQ.FT.  | 38.21 SQ.M.  |  |
| TOTAL AREA   | 1482.51 SQ.FT. | 137.73 SQ.M. |  |





BALCONY 8.1 m X 2.6 m



# DOWNTOWN+DUBAI THE RESIDENCES

TOWER 1

### 2 BEDROOM TYPE B

UNIT 06 | LEVEL PODIUM 3

| SUITE AREA   | 1242.80 SQ.FT. | 115.46 SQ.M. |
|--------------|----------------|--------------|
| BALCONY AREA | 167.16 SQ.FT.  | 15.53 SQ.M.  |
| TOTAL AREA   | 1409.96 SQ.FT. | 130.99 SQ.M. |









## DOWNTOWN+DUBAI THE RESIDENCES

#### TOWER 1

#### 2 BEDROOM TYPE C

UNIT 01 | LEVEL 04-20

| SUITE AREA   | 1134.30 SQ.FT. | 105.38 SQ.M. |  |
|--------------|-----