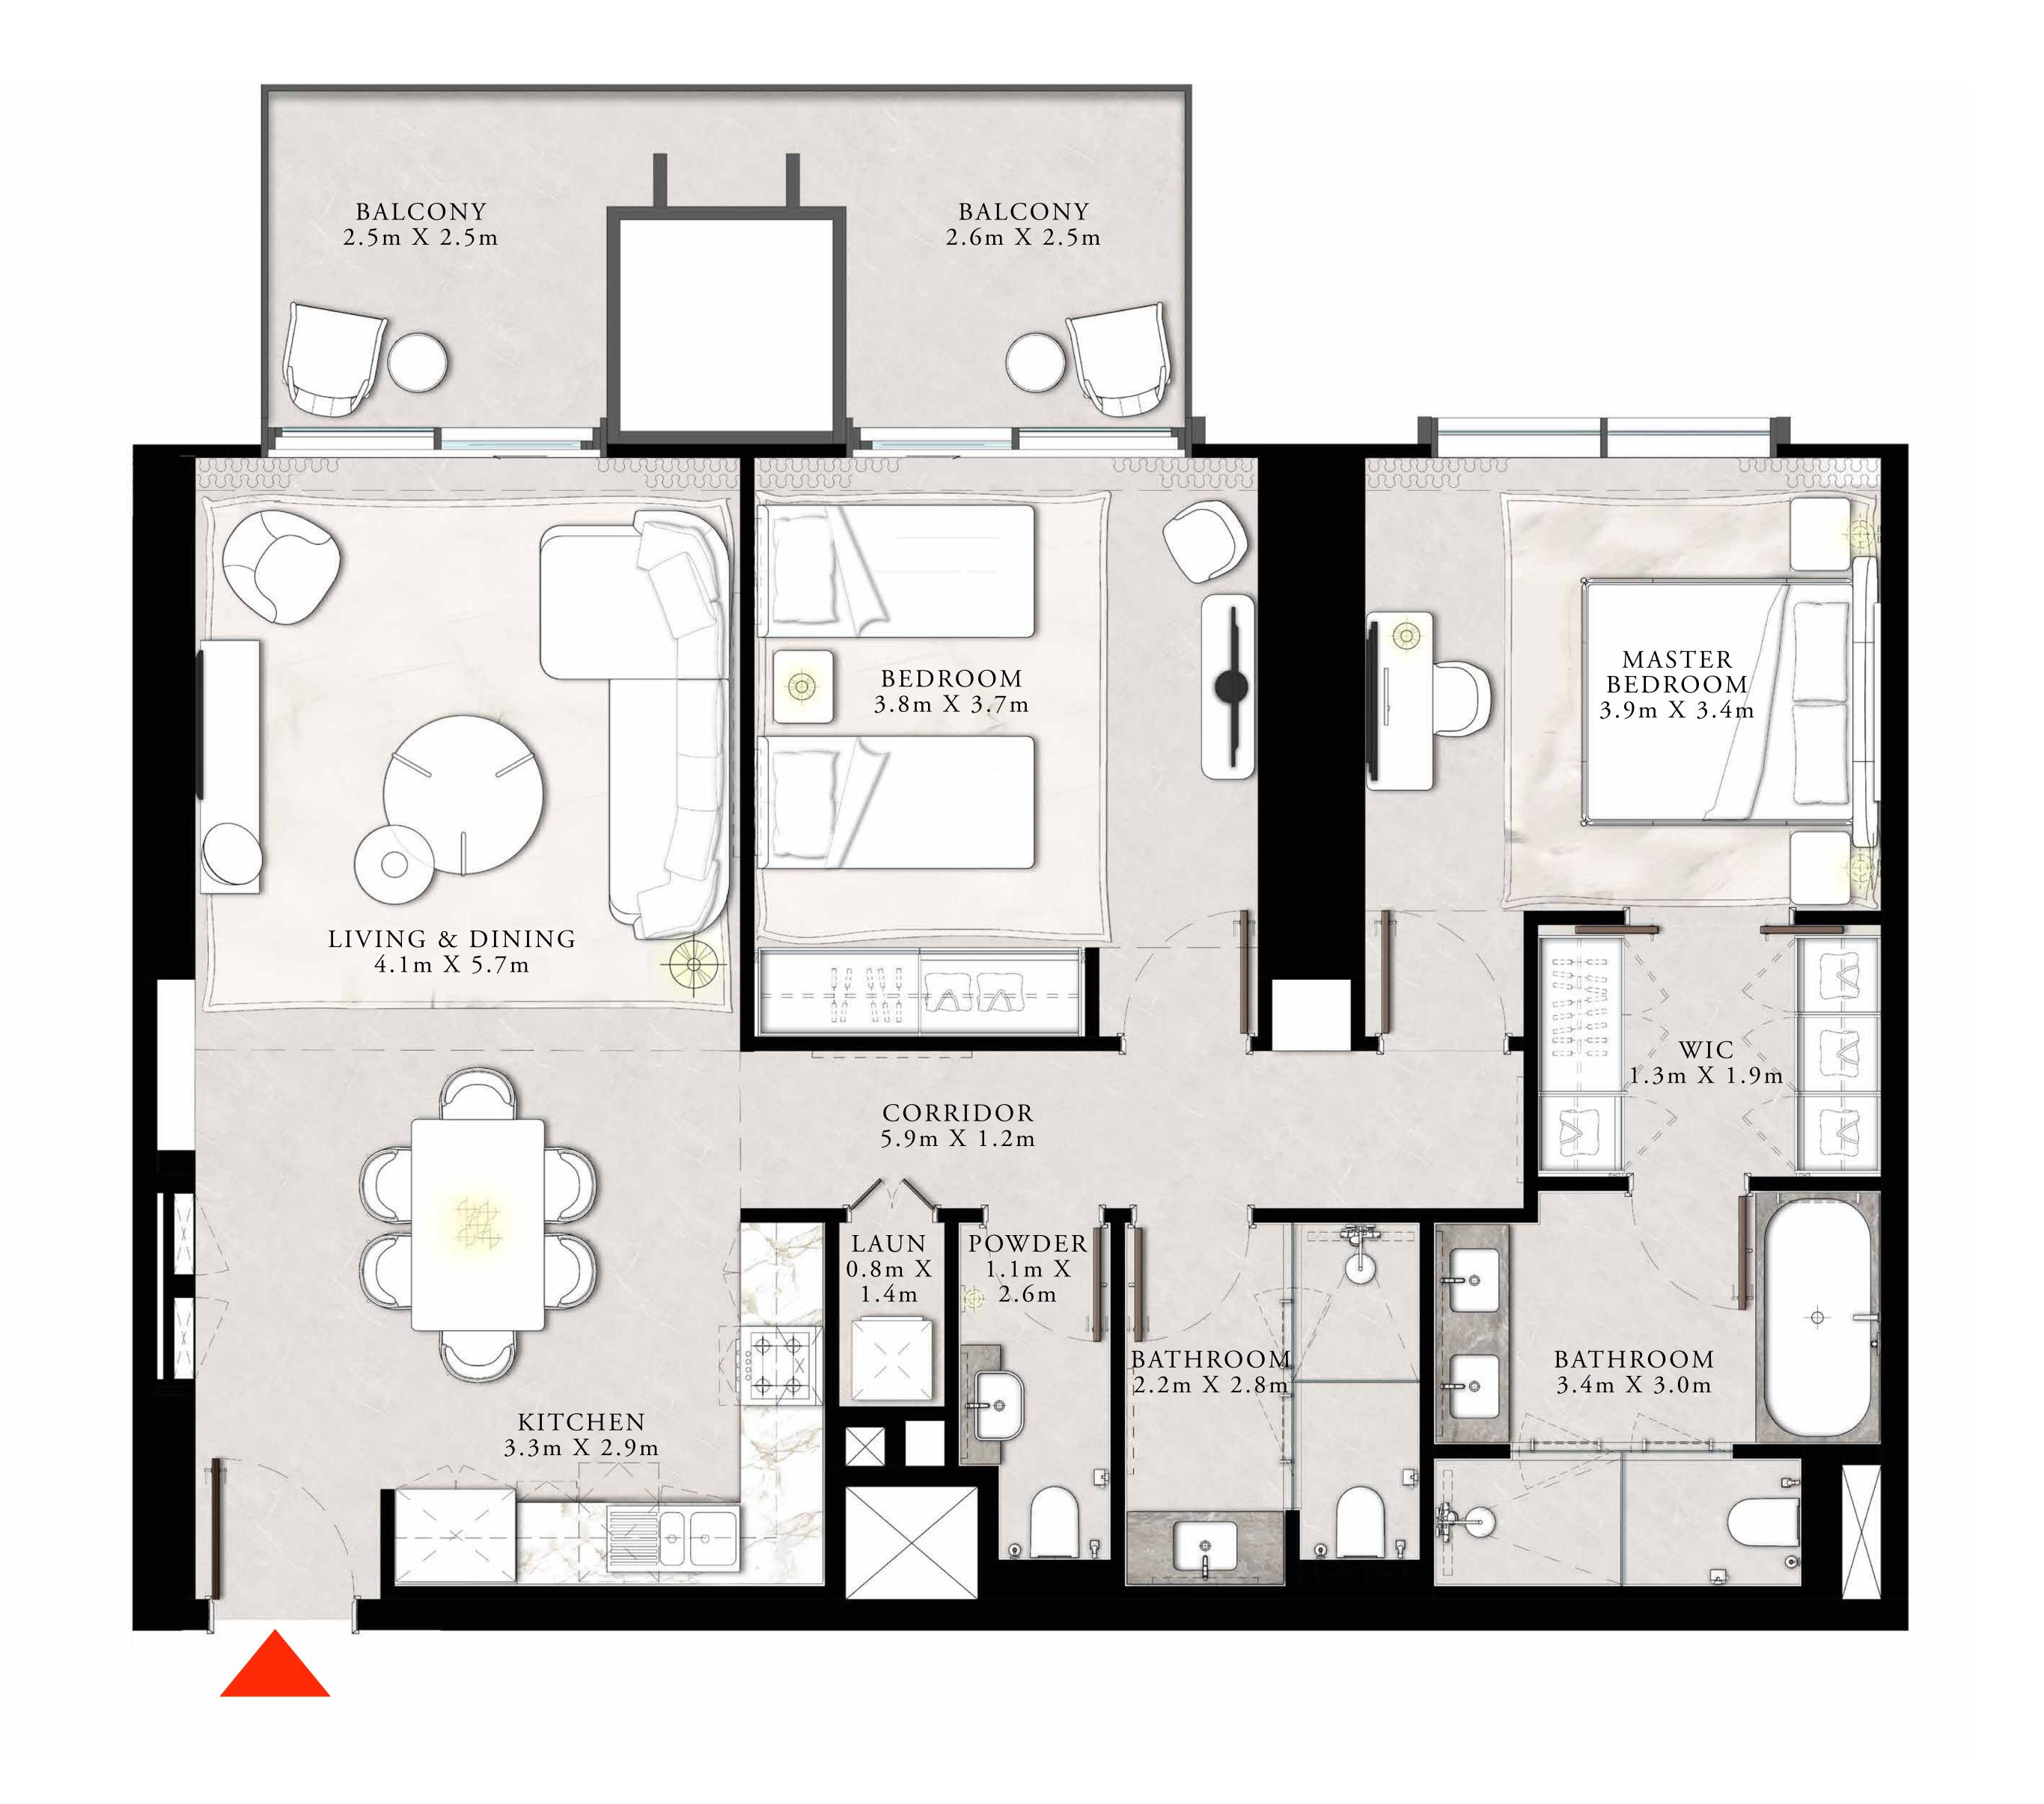

#### 2 BEDROOM TYPE B

UNIT 04 | LEVEL 21

| SUITE AREA   | 1242.37 SQ.FT. | 115.42 SQ.M. |
|--------------|----------------|--------------|
| BALCONY AREA | 167.49 SQ.FT.  | 15.56 SQ.M.  |
| TOTAL AREA   | 1409.86 SQ.FT. | 130.98 SQ.M. |