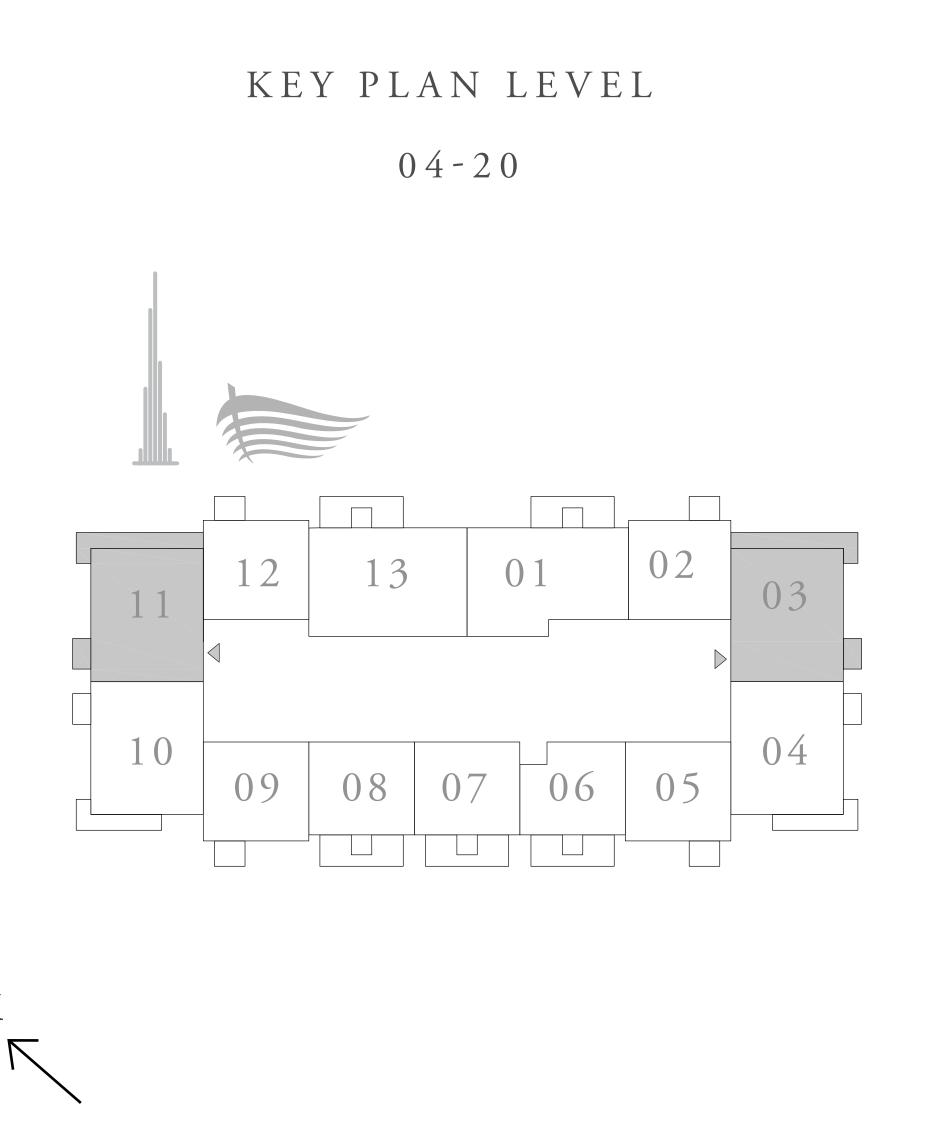

#### 2 BEDROOM TYPE C

UNIT 01 | LEVEL 04-20

| SUITE AREA   | 1134.30 SQ.FT. | 105.38 SQ.M. |  |
|--------------|----------------|--------------|--|
| BALCONY AREA | 167.16 SQ.FT.  | 15.53 SQ.M.  |  |
| TOTAL AREA   | 1301.46 SQ.FT. | 120.91 SQ.M. |  |

# DOWNTOWN+DUBAI THE RESIDENCES

TOWER 1

### 1 BEDROOM TYPE F

UNITS 02 & 12 | LEVEL 04-20

| SUITE AREA   | 751.21 SQ.FT. | 69.79 SQ.M. |  |
|--------------|---------------|-------------|--|
| BALCONY AREA | 56.19 SQ.FT.  | 5.22 SQ.M.  |  |
| TOTAL AREA   | 807.40 SQ.FT. | 75.01 SQ.M. |  |

#### 2 BEDROOM TYPE A2

UNITS 03 & 11 | LEVEL 04-20

| SUITE AREA   | 1070.15 SQ.FT. | 99.42 SQ.M.  |
|--------------|----------------|--------------|
| BALCONY AREA | 199.24 SQ.FT.  | 18.51 SQ.M.  |
| TOTAL AREA   | 1269.39 SQ.FT. | 117.93 SQ.M. |

## DOWNTOWN+DUBAI THE RESIDENCES

TOWER 1

#### 2 BEDROOM TYPE A4

UNITS 04 & 10 | LEVEL 04-20

| SUITE AREA   | 1059.06 SQ.FT. | 98.39 SQ.M.  |
|--------------|----------------|--------------|
| BALCONY AREA | 160.71 SQ.FT.  | 14.93 SQ.M.  |
| TOTAL AREA   | 1219.77 SQ.FT. | 113.32 SQ.M. |

#### 1 BEDROOM TYPE A

UNITS 05 & 09 | LEVEL 04-20

| SUITE AREA   | 760.47 SQ.FT. | 70.65 SQ.M. |
|--------------|---------------|-------------|
| BALCONY AREA | 56.19 SQ.FT.  | 5.22 SQ.M.  |
| TOTAL AREA   | 816.66 SQ.FT. | 75.87 SQ.M. |

#### 1 BEDROOM TYPE C

UNIT 06 | LEVEL 04-20

|   | SUITE AREA   | 657.57 SQ.FT. | 61.09 SQ.M. |
|---|--------------|---------------|-------------|
|   | BALCONY AREA | 167.16 SQ.FT. | 15.53 SQ.M. |
| - | TOTAL AREA   | 824.73 SQ.FT. | 76.62 SQ.M. |

#### 1 BEDROOM TYPE B

UNIT 07 | LEVEL 04-20

|   | SUITE AREA   | 704.61 SQ.FT. | 65.46 SQ.M. |
|---|--------------|---------------|-------------|
|   | BALCONY AREA | 167.16 SQ.FT. | 15.53 SQ.M. |
| - | TOTAL AREA   | 871.77 SQ.FT. | 80.99 SQ.M. |

#### 1 BEDROOM TYPE E

UNIT 08 | LEVEL 04-20

| SUITE AREA   | 703.10 SQ.FT. | 65.32 SQ.M. |
|--------------|---------------|-------------|
| BALCONY AREA | 167.16 SQ.FT. | 15.53 SQ.M. |
| TOTAL AREA   | 870.26 SQ.FT. | 80.85 SQ.M. |

#### 2 BEDROOM TYPE B

UNIT 13 | LEVEL 04-20

| SUITE AREA   | 1242.80 SQ.FT. | 115.46 SQ.M. |  |
|--------------|----------------|--------------|--|
| BALCONY AREA | 167.16 SQ.FT.  | 15.53 SQ.M.  |  |
| TOTAL AREA   | 1409.96 SQ.FT. | 130.99 SQ.M. |  |