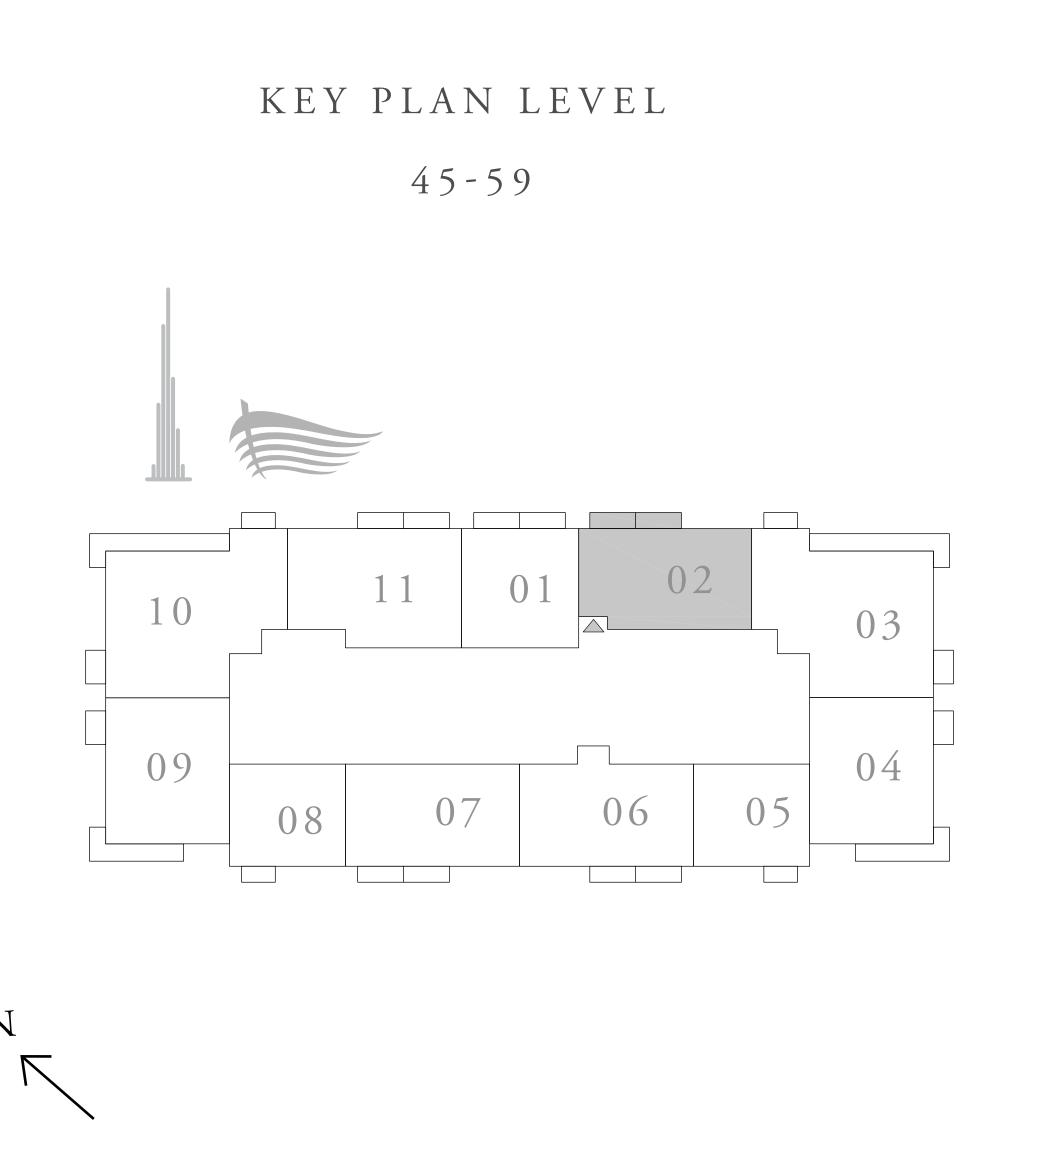

### 2 BEDROOM TYPE E3

UNIT 06 | LEVEL 45-59

| SUITE AREA   | 1093.61 SQ.FT. | 101.60 SQ.M. |  |
|--------------|----------------|--------------|--|
| BALCONY AREA | 88.05 SQ.FT.   | 8.18 SQ.M.   |  |
| TOTAL AREA   | 1181.66 SQ.FT. | 109.78 SQ.M. |  |