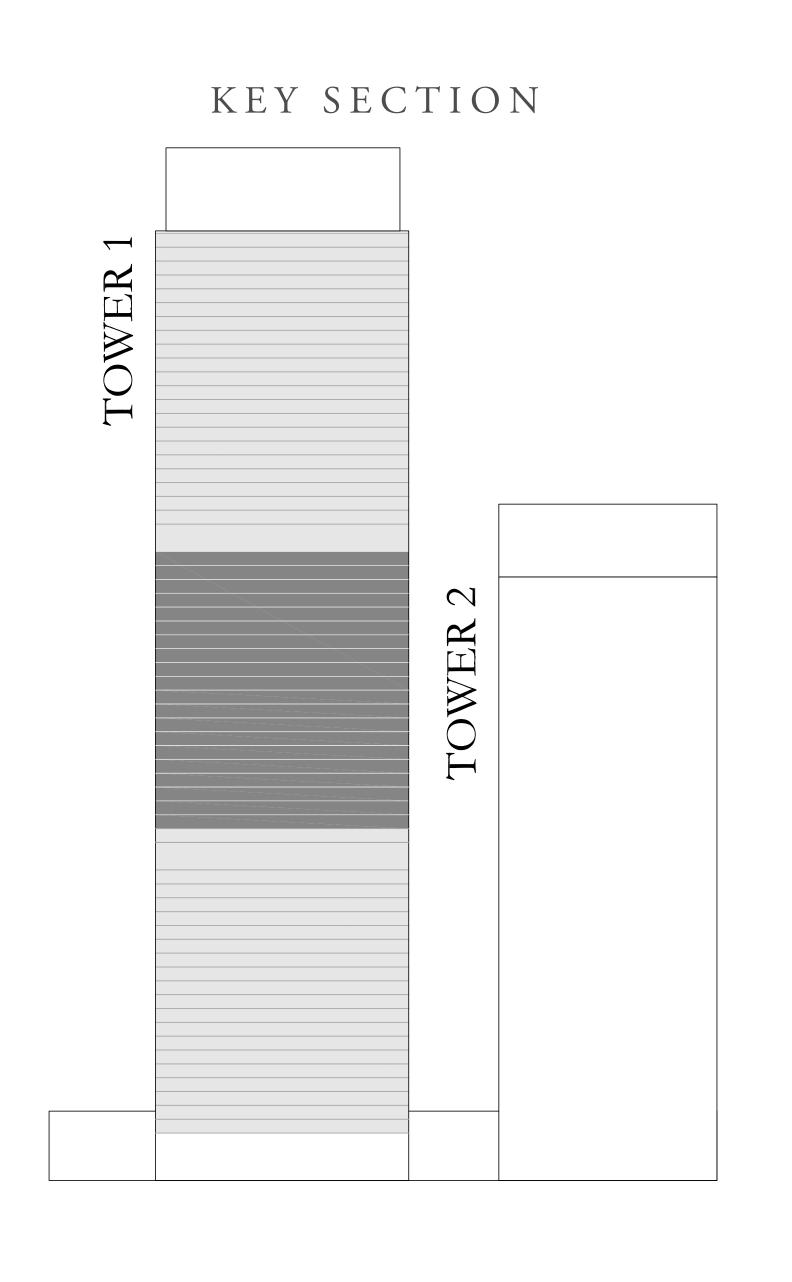

0 | LEVEL 22

| SUITE AREA   | 1616.95 SQ.FT. | 150.22 SQ.M. |
|--------------|----------------|--------------|
| BALCONY AREA | 136.49 SQ.FT.  | 12.68 SQ.M.  |
| TOTAL AREA   | 1753.44 SQ.FT. | 162.90 SQ.M. |









# DOWNTOWN+DUBAI THE RESIDENCES

TOWER 1

#### 3 BEDROOM TYPE C1

UNIT 01 | LEVEL 23-42

| SUITE AREA   | 1527.61 SQ.FT. | 141.92 SQ.M. |
|--------------|----------------|--------------|
| BALCONY AREA | 226.80 SQ.FT.  | 21.07 SQ.M.  |
| TOTAL AREA   | 1754.41 SQ.FT. | 162.99 SQ.M. |









# DOWNTOWN+DUBAI THE RESIDENCES

TOWER 1

#### 3 BEDROOM TYPE A

UNIT 02 | LEVEL 23-42

| SUITE AREA   | 1556.14 SQ.FT. | 144.57 SQ.M. |
|--------------|----------------|--------------|
| BALCONY AREA | 244.45 SQ.FT.  | 22.71 SQ.M.  |
| TOTAL AREA   | 1800.59 SQ.FT. | 167.28 SQ.M. |









## DOWNTOWN+DUBAI THE RESIDENCES

TOWER 1

#### 2 BEDROOM TYPE A4

UNITS 03 & 08 | LEVEL 22-42

| SUITE AREA   | 1061.21 SQ.FT. | 98.59 SQ.M.  |
|--------------|----------------|--------------|
| BALCONY AREA | 160.71 SQ.FT.  | 14.93 SQ.M.  |
| TOTAL AREA   | 1221.92 SQ.FT. | 113.52 SQ.M. |









# DOWNTOWN+DUBAI THE RESIDENCES

TOWER 1

### 1 BEDROOM TYPE G

UNITS 04 & 07 | LEVEL 23-42

| SUITE AREA   | 765.10 SQ.FT. | 71.08 SQ.M. |
|--------------|---------------|-------------|
| BALCONY AREA | 45.21 SQ.FT.  | 4.20 SQ.M.  |
| TOTAL AREA   | 810.31 SQ.FT. | 75.28 SQ.M. |









# DOWNTOWN+DUBAI THE RESIDENCES

TOWER 1

#### 2 BEDROOM TYPE E1

UNIT 05 | LEVEL 23-42

| SUITE AREA   | 1093.61 SQ.FT. | 101.60 SQ.M. |  |
|--------------|----------------|--------------|--|
| BALCONY