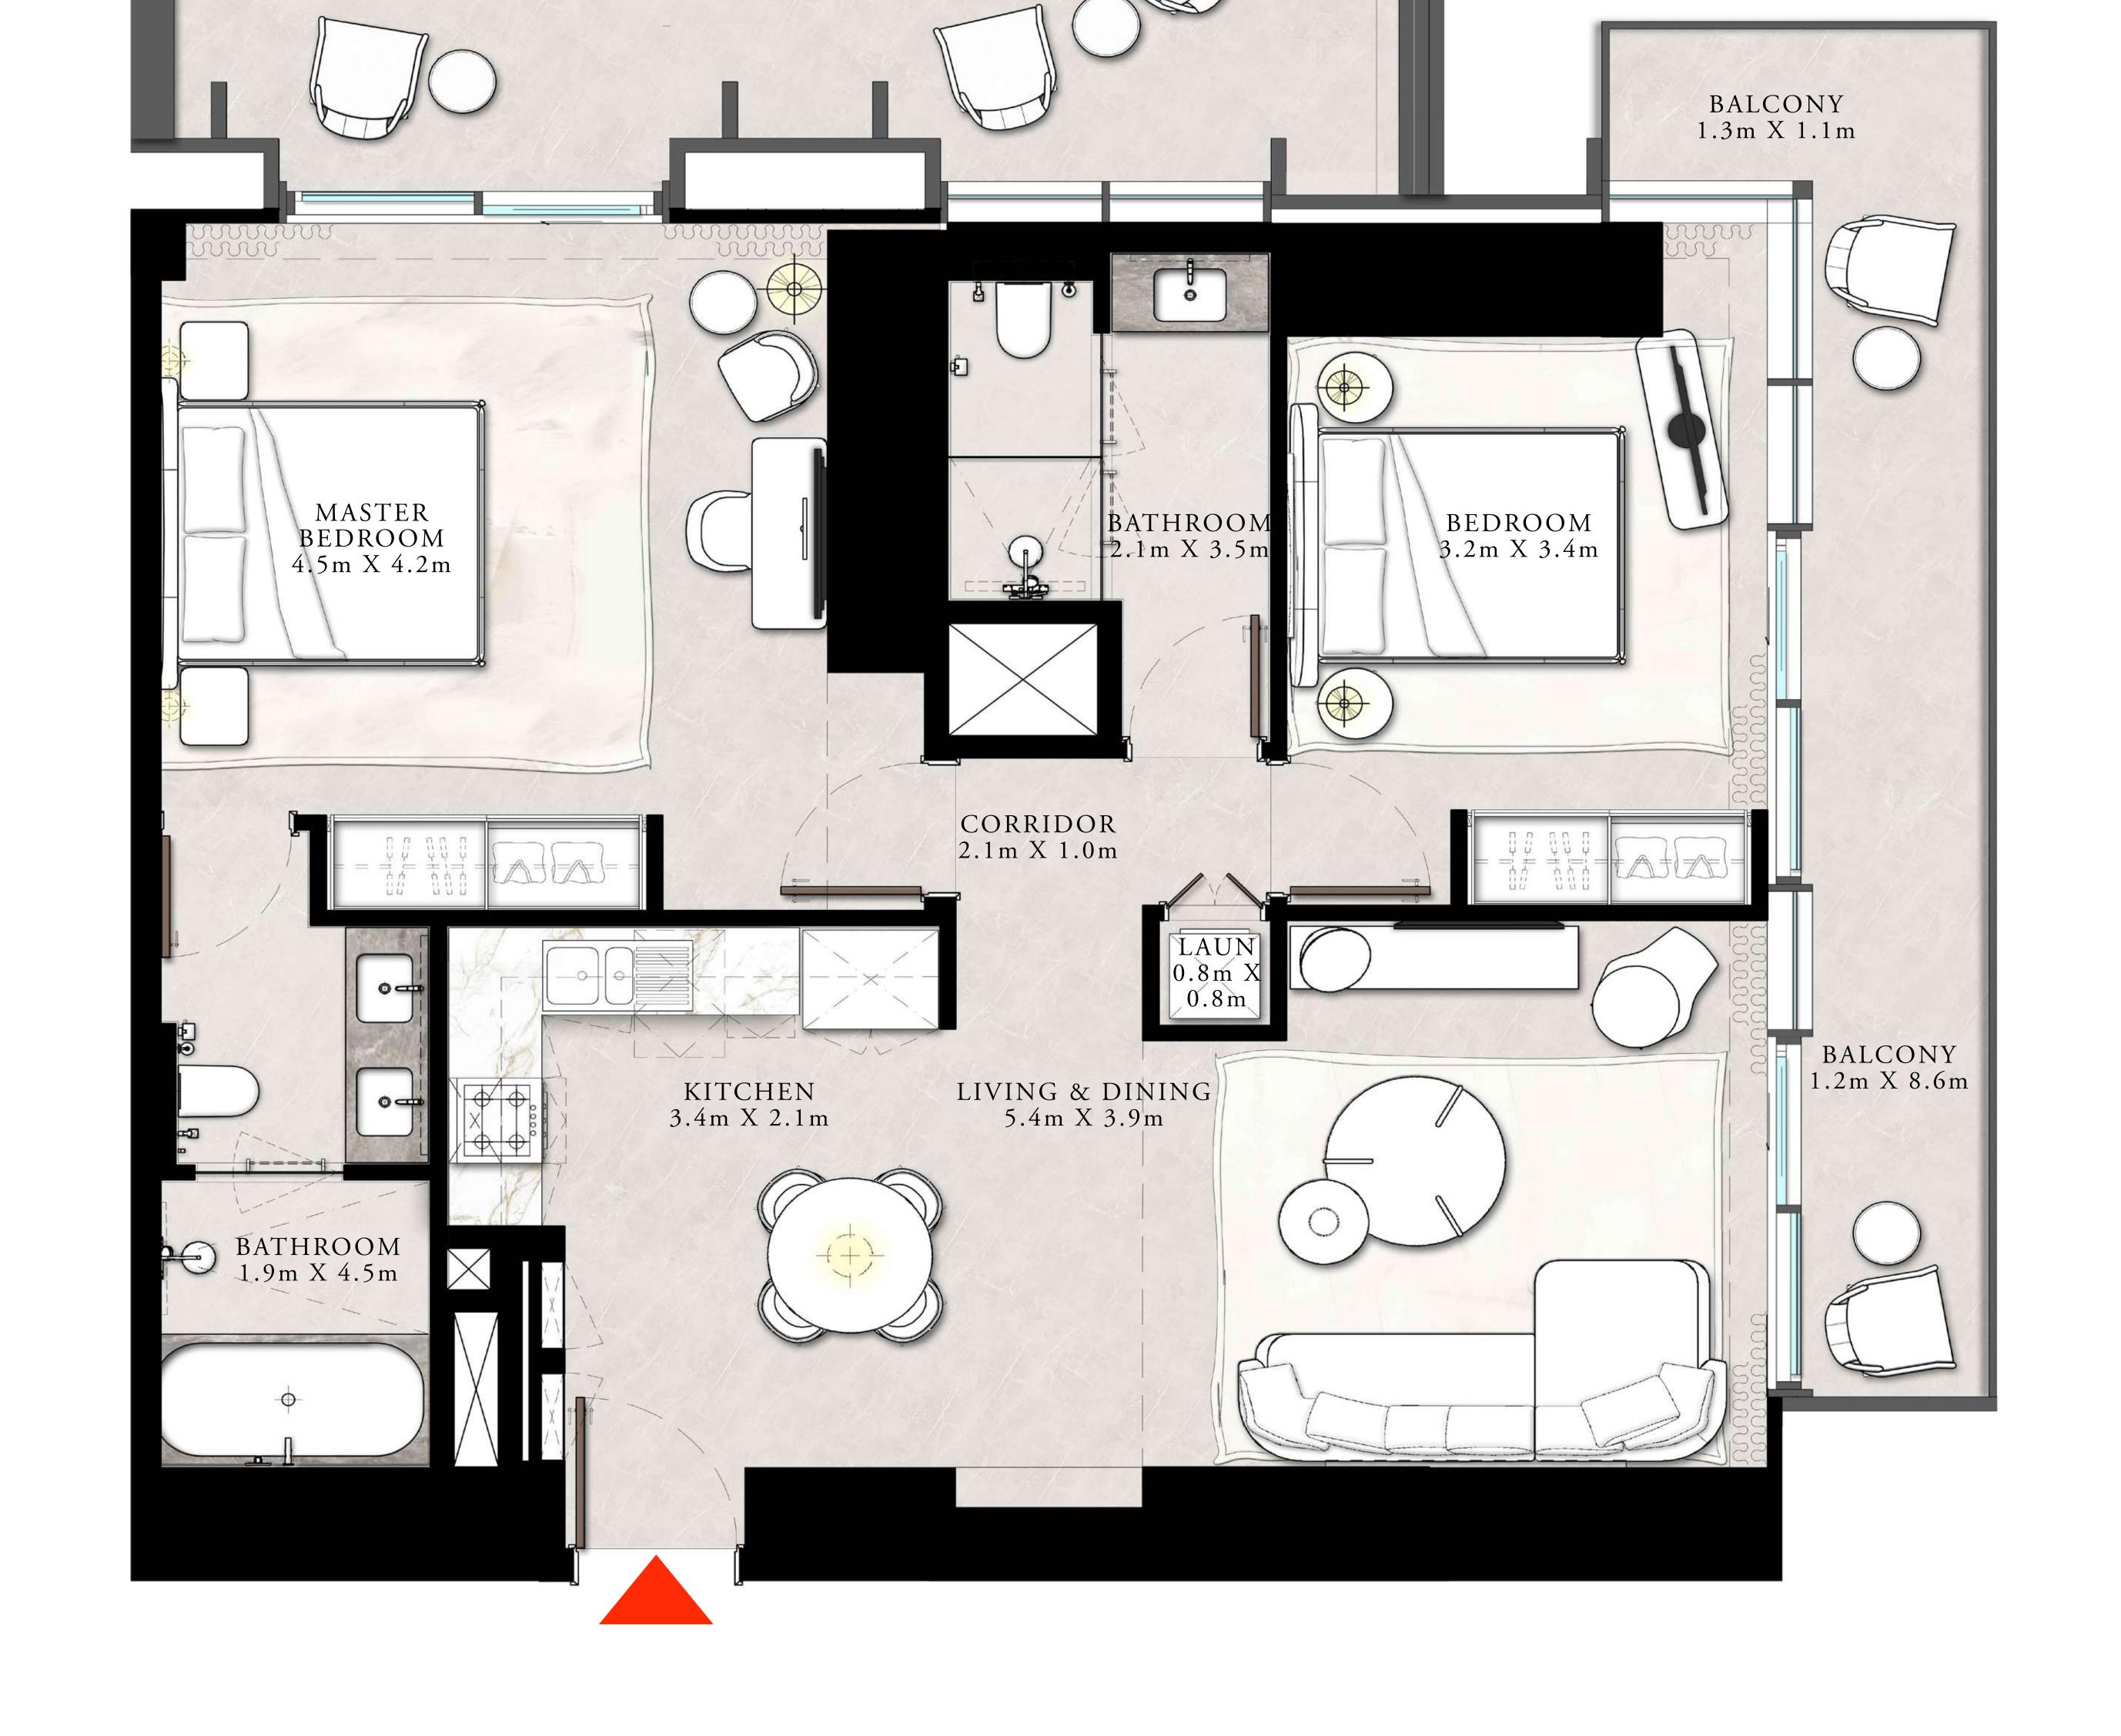

# DOWNTOWN+DUBAI THE RESIDENCES

TOWER 1

### 2 BEDROOM TYPE B1

UNIT 06 | LEVEL PODIUM 2

| SUITE AREA   | 1244.63 SQ.FT. | 115.63 SQ.M. |  |
|--------------|----------------|--------------|--|
| BALCONY AREA | 0 SQ.FT.       | o SQ.M.      |  |
| TOTAL AREA   | 1244.63 SQ.FT. | 115.63 SQ.M. |  |