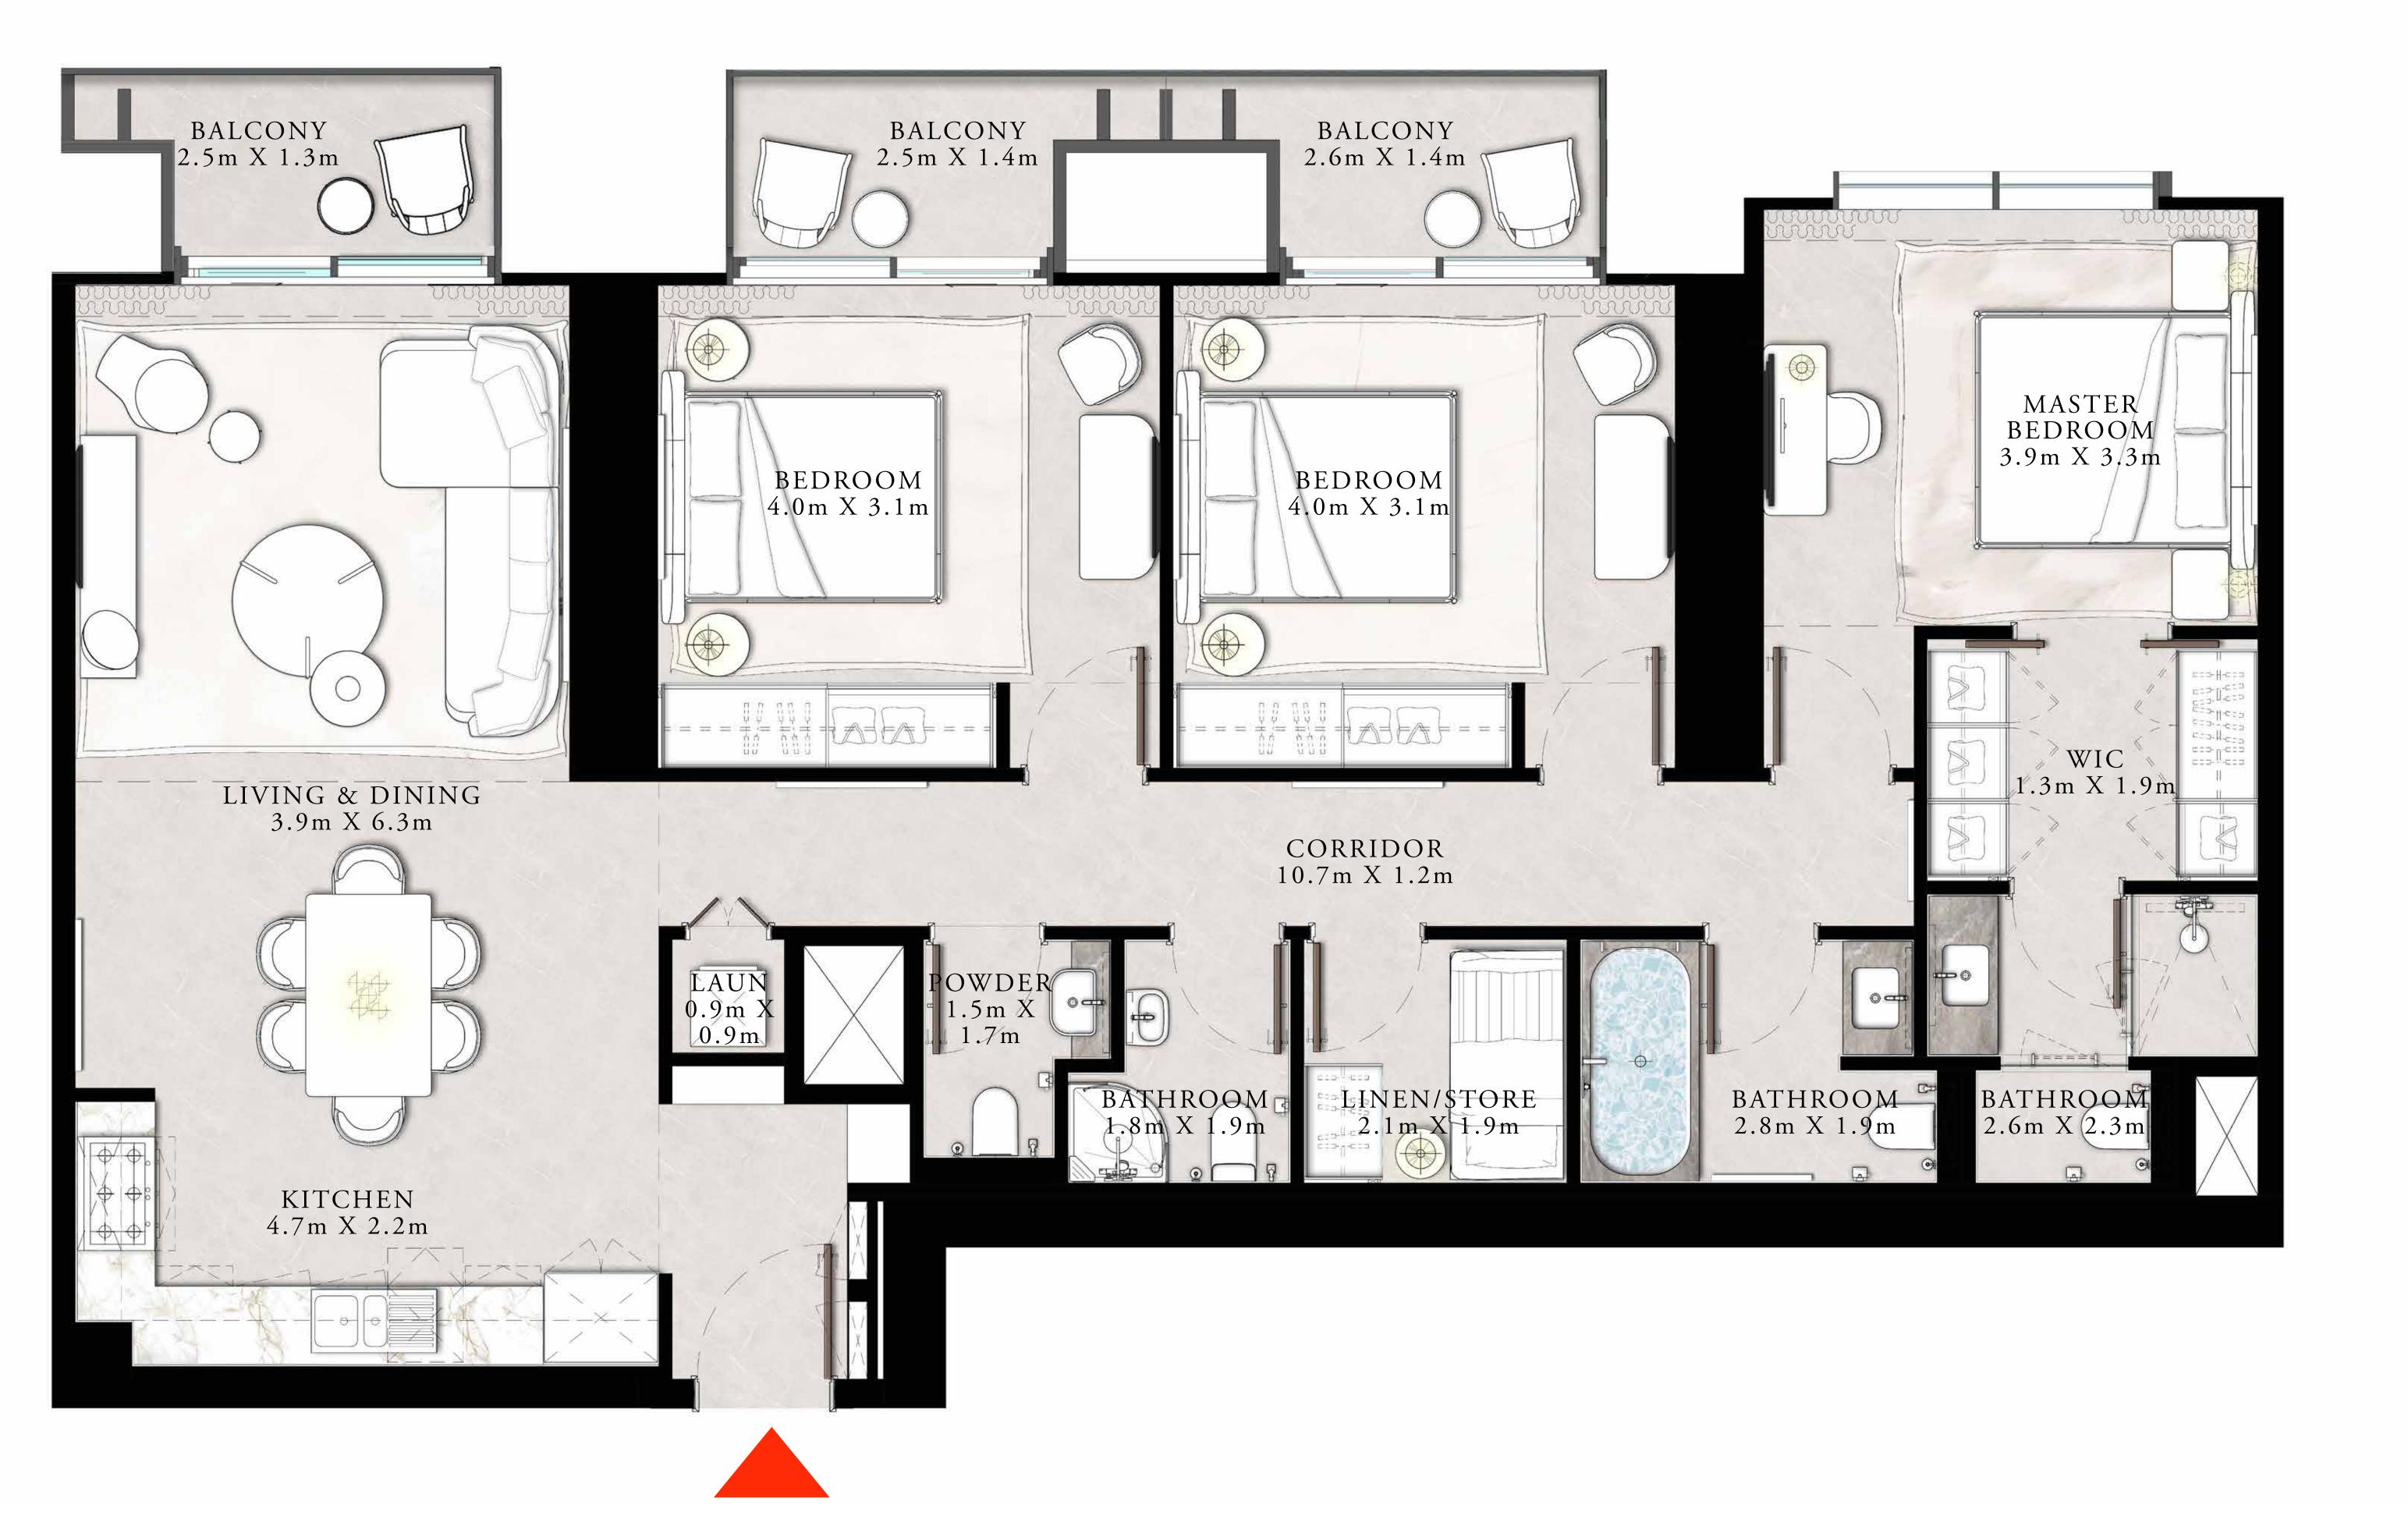

# DOWNTOWN+DUBAI THE RESIDENCES

TOWER 1

#### 3 BEDROOM TYPE C

UNIT 01 | LEVEL 22

| SUITE AREA   | 1527.61 SQ.FT. | 141.92 SQ.M. |
|--------------|----------------|--------------|
| BALCONY AREA | 136.16 SQ.FT.  | 12.65 SQ.M.  |
| TOTAL AREA   | 1663.77 SQ.FT. | 154.57 SQ.M. |