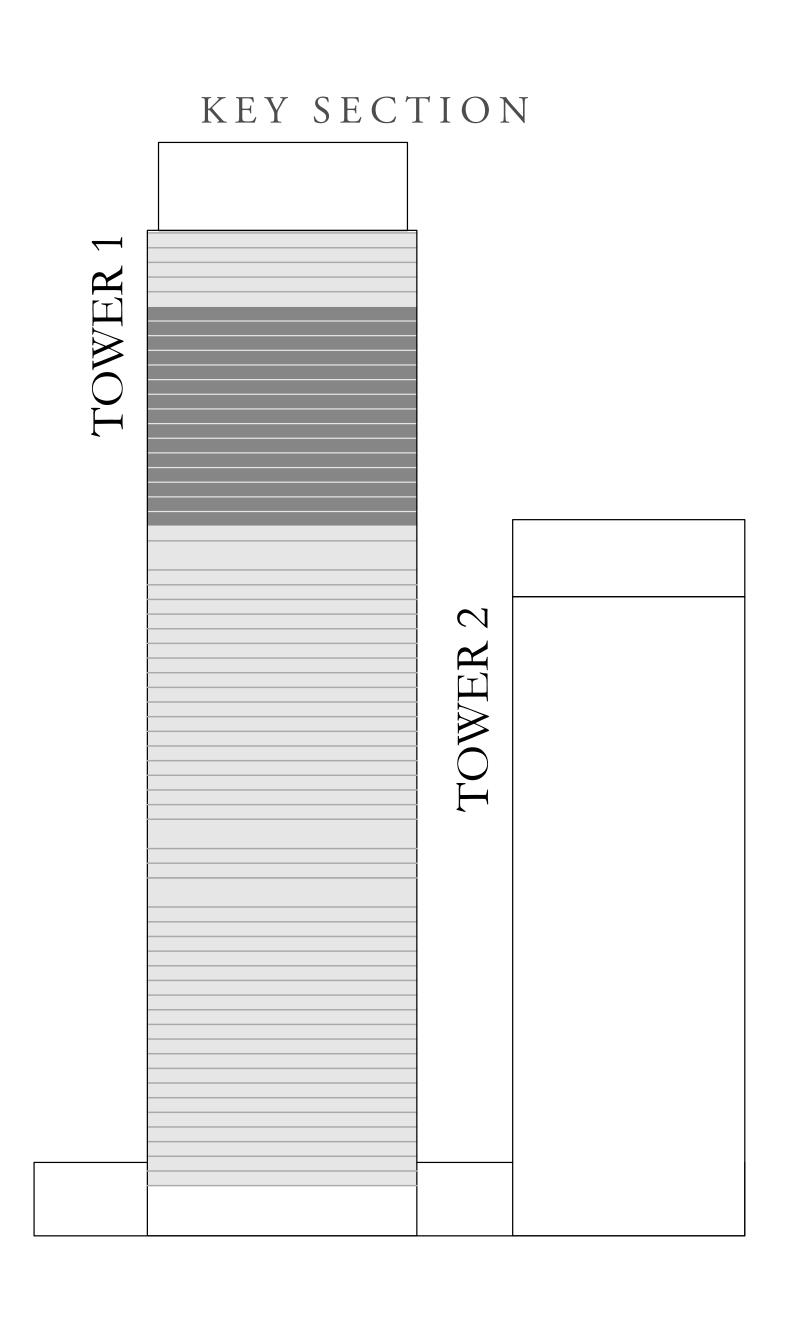

| 1529.55 SQ.FT. | 142.10 SQ.M. |  |
|--------------|----------------|--------------|--|
| BALCONY AREA | 233.47 SQ.FT.  | 21.69 SQ.M.  |  |
| TOTAL AREA   | 1763.02 SQ.FT. | 163.79 SQ.M. |  |









# DOWNTOWN+DUBAI THE RESIDENCES

TOWER 1

### 2 BEDROOM TYPE A4

UNITS 04 & 09 | LEVEL 44-59

| SUITE AREA   | 1061.21 SQ.FT. | 98.59 SQ.M.  |
|--------------|----------------|--------------|
| BALCONY AREA | 160.71 SQ.FT.  | 14.93 SQ.M.  |
| TOTAL AREA   | 1221.92 SQ.FT. | 113.52 SQ.M. |









# DOWNTOWN+DUBAI THE RESIDENCES

TOWER 1

### 1 BEDROOM TYPE H

UNITS 05 & 08 | LEVEL 45-59

| SUITE AREA   | 708.59 SQ.FT. | 65.83 SQ.M. |  |
|--------------|---------------|-------------|--|
| BALCONY AREA | 34.23 SQ.FT.  | 3.18 SQ.M.  |  |
| TOTAL AREA   | 742.82 SQ.FT. | 69.01 SQ.M. |  |









# DOWNTOWN+DUBAI THE RESIDENCES

TOWER 1

### 2 BEDROOM TYPE E3

UNIT 06 | LEVEL 45-59

| SUITE AREA   | 1093.61 SQ.FT. | 101.60 SQ.M. |  |
|--------------|----------------|--------------|--|
| BALCONY AREA | 88.05 SQ.FT.   | 8.18 SQ.M.   |  |
| TOTAL AREA   | 1181.66 SQ.FT. | 109.78 SQ.M. |  |









# DOWNTOWN+DUBAI THE RESIDENCES

TOWER 1

### 2 BEDROOM TYPE D3

UNIT 07 | LEVEL 45-59

| SUITE AREA   | 1060.14 SQ.FT. | 98.49 SQ.M.  |
|--------------|----------------|--------------|
| BALCONY AREA | 88.37 SQ.FT.   | 8.21 SQ.M.   |
| TOTAL AREA   | 1148.51 SQ.FT. | 106.70 SQ.M. |









# DOWNTOWN+DUBAI THE RESIDENCES

TOWER 1

### 3 BEDROOM TYPE D

UNIT 10 | LEVEL 45-59

| SUITE AREA   | 1527.29 SQ.FT. | 141.89 SQ.M. |
|--------------|----------------|--------------|
| BALCONY A