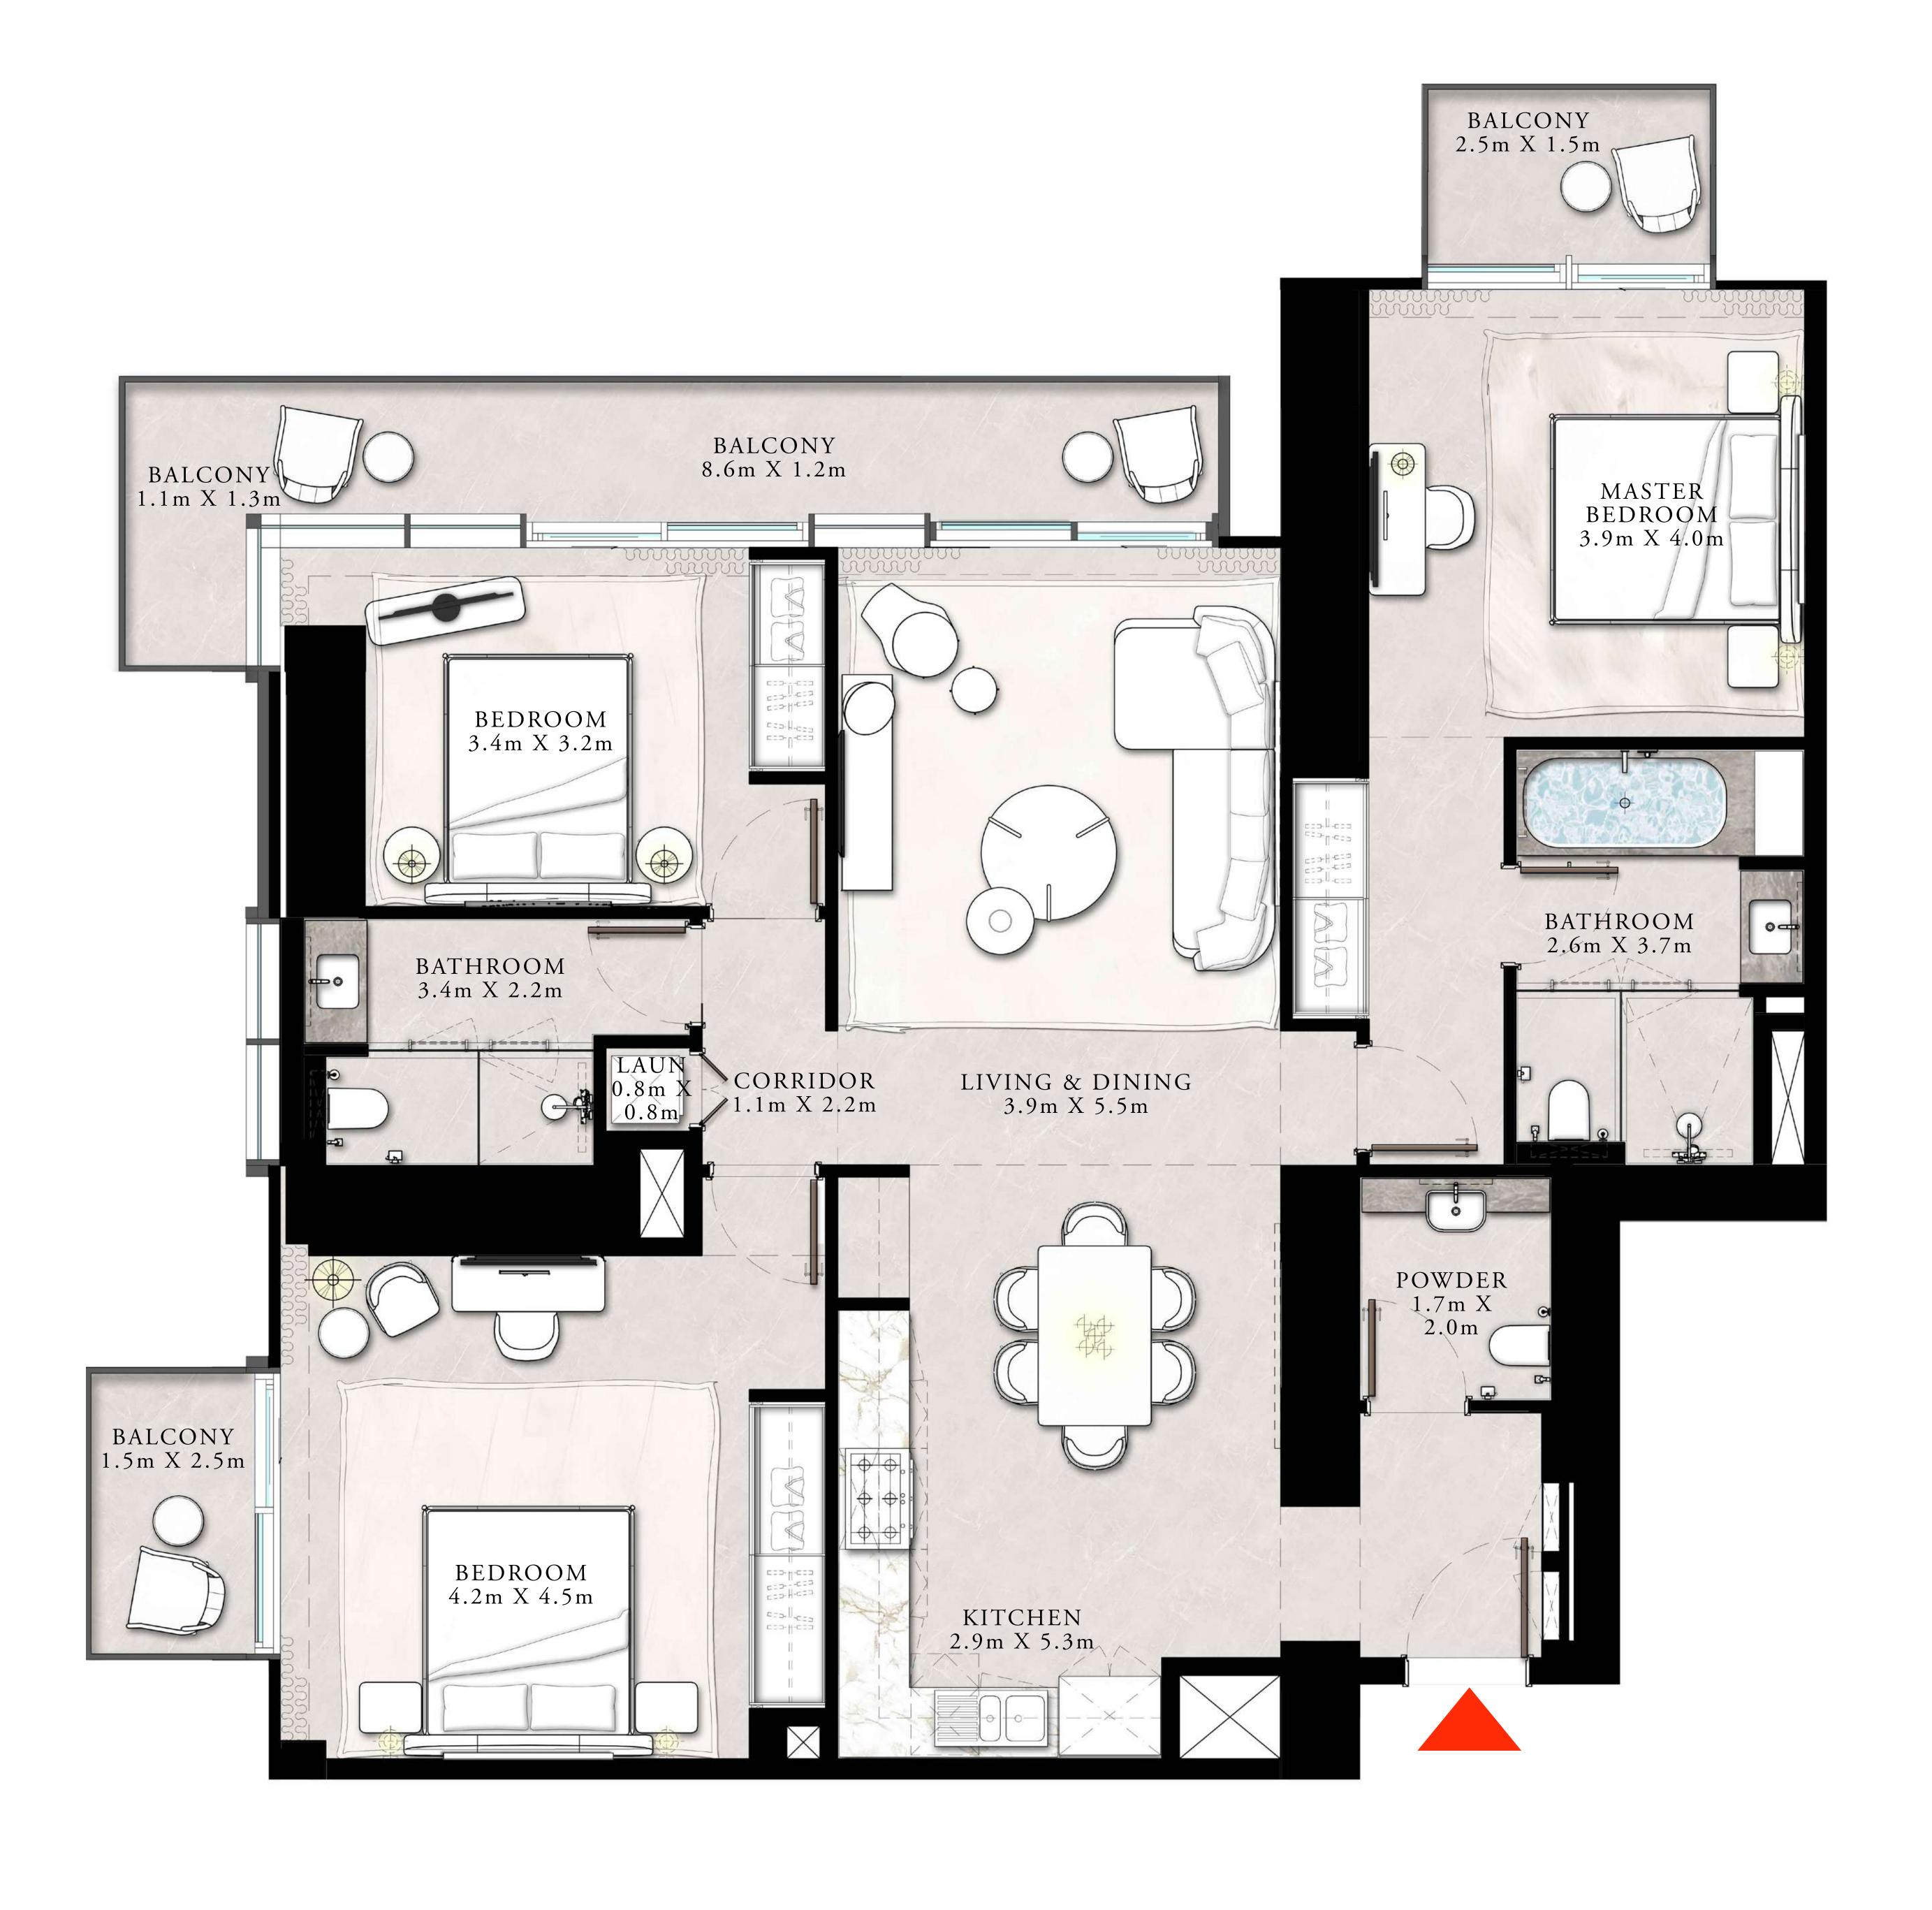

### 3 BEDROOM TYPE A

UNIT 05 | LEVEL 43

|   | SUITE AREA   | 1553.88 SQ.FT. | 144.36 SQ.M. |
|---|--------------|----------------|--------------|
|   | BALCONY AREA | 244.45 SQ.FT.  | 22.71 SQ.M.  |
| - | TOTAL AREA   | 1798.33 SQ.FT. | 167.07 SQ.M. |