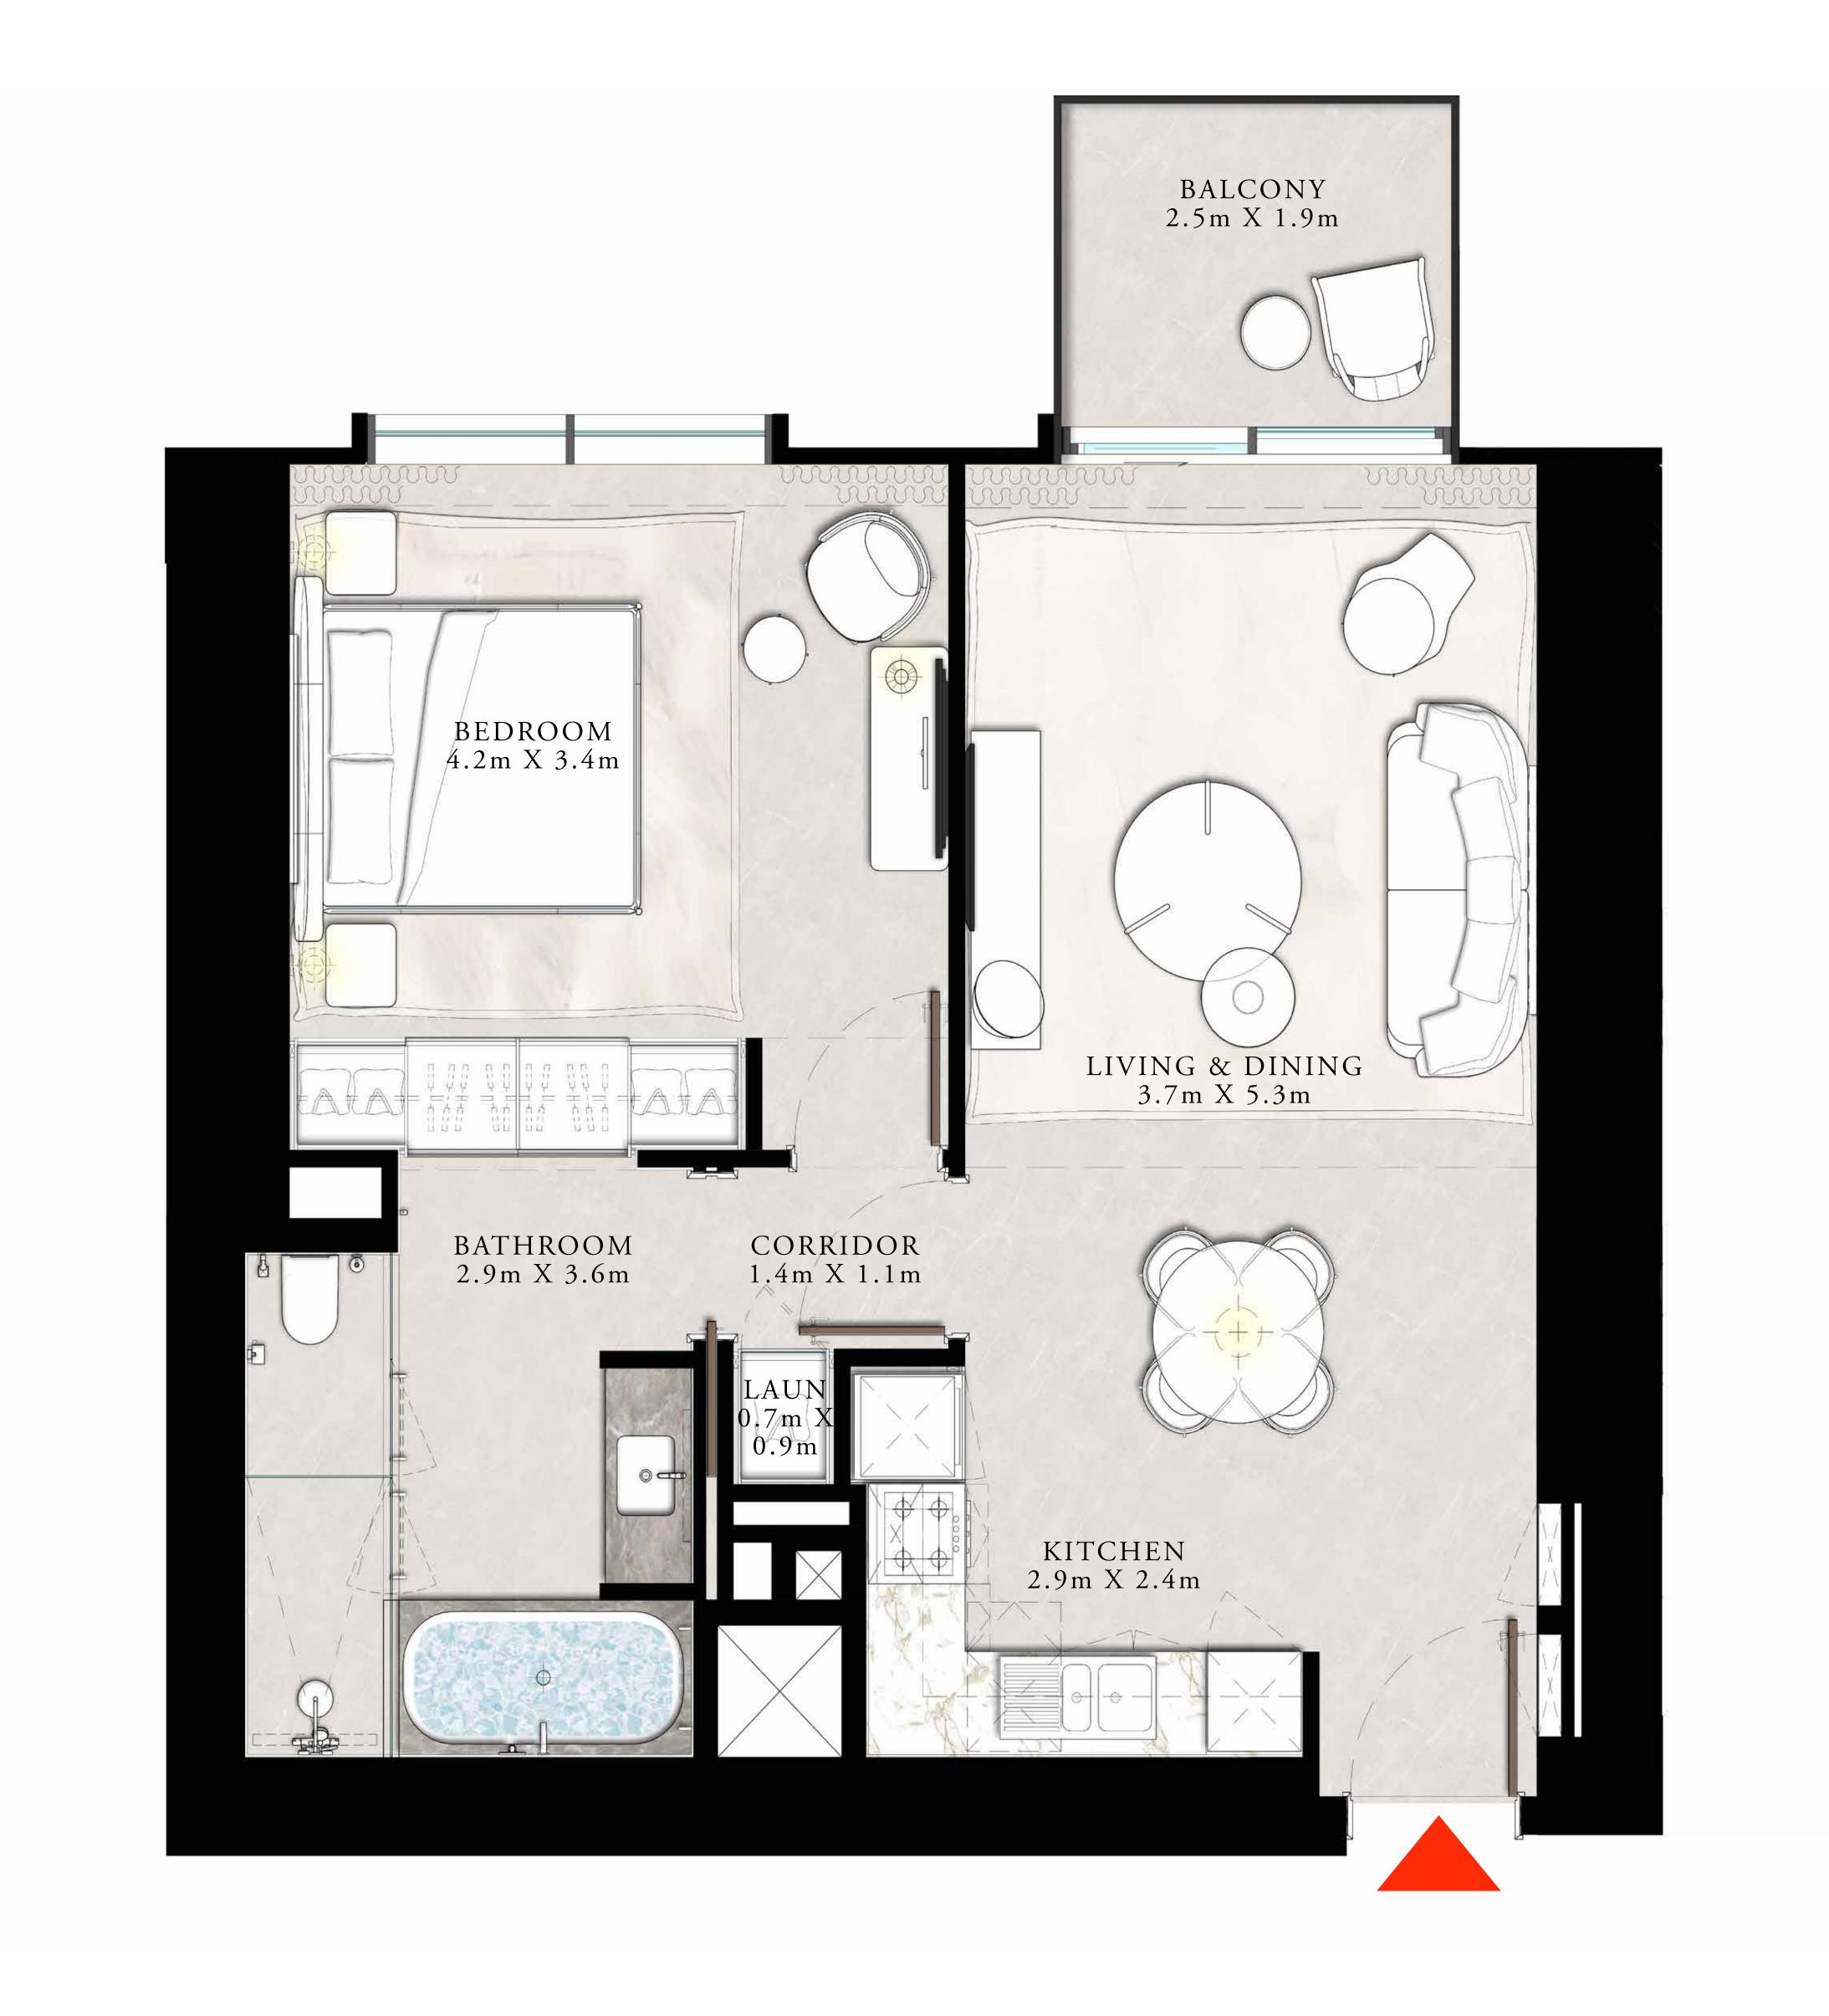

#### 1 BEDROOM TYPE F

UNITS 02 & 05 | LEVEL PODIUM 2

| SUITE AREA   | 750.78 SQ.FT. | 69.75 SQ.M. |
|--------------|---------------|-------------|
| BALCONY AREA | 56.62 SQ.FT.  | 5.26 SQ.M.  |
| TOTAL AREA   | 807.40 SQ.FT. | 75.01 SQ.M. |

#### 1 BEDROOM TYPE F

UNITS 02 & 05 | LEVEL PODIUM 3

| SUITE AREA   | 751.21 SQ.FT. | 69.79 SQ.M. |  |
|--------------|---------------|-------------|--|
| BALCONY AREA | 56.19 SQ.FT.  | 5.22 SQ.M.  |  |
| TOTAL AREA   | 807.40 SQ.FT. | 75.01 SQ.M. |  |