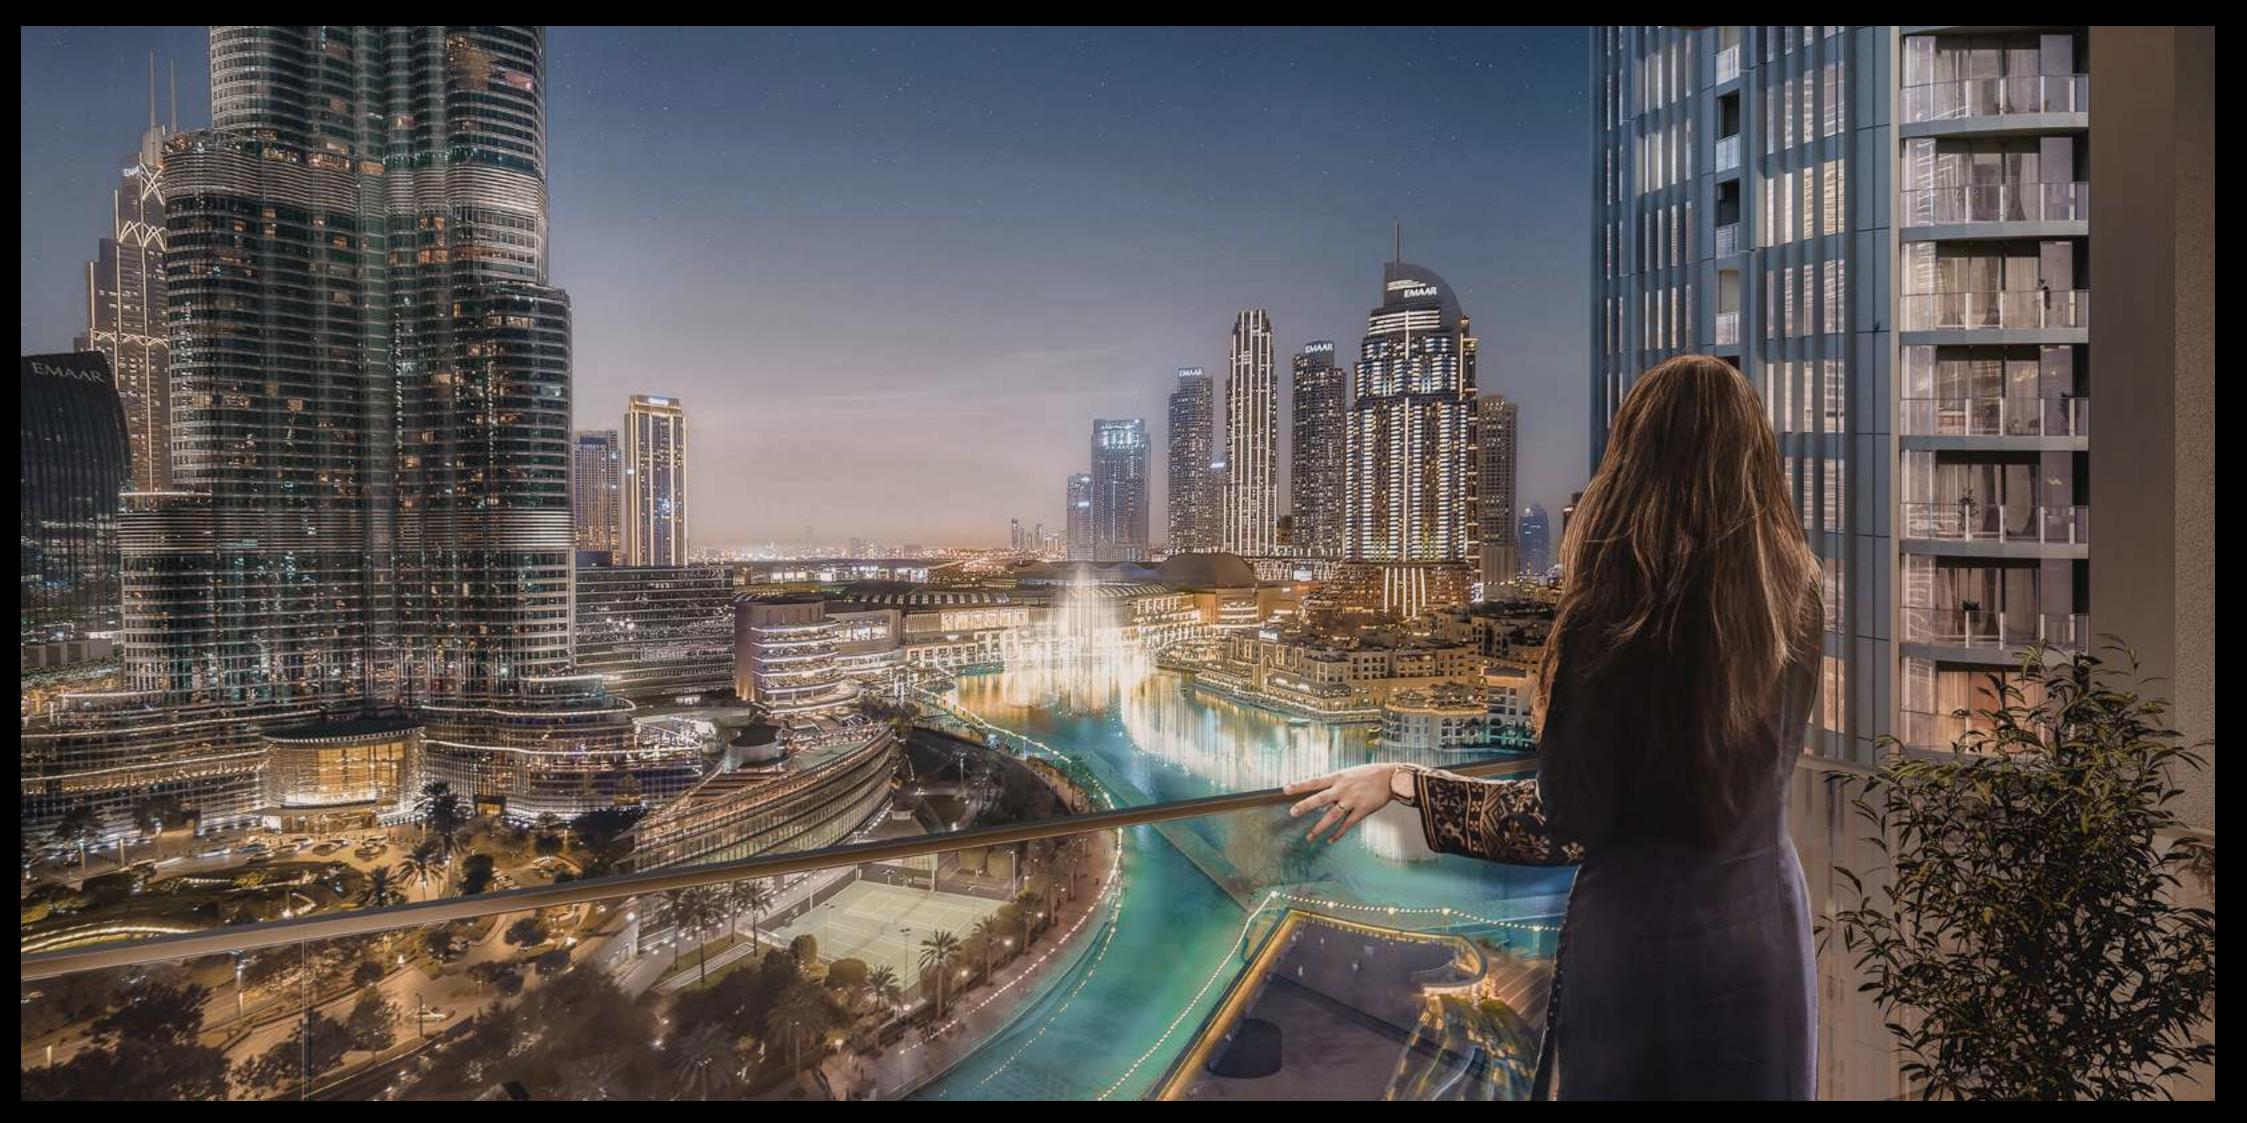

#### The Best Address

Set in the heart of Downtown Dubai, the city's vibrant urban centre, The St. Regis Residences, Downtown Dubai is the latest addition to Dubai Skyline. Consisting of two sleek and modern art-deco inspired towers rising 262m and 171m above The Opera District, with a connecting platform offering outstanding amenities, luxury living has never been more indulgent.

#### Come Home To Legendary Style

Setting the standard in premiere personalized living experiences, The St. Regis Residences, Downtown Dubai is the hallmark of luxury living celebrating the quintessential, the rare and the exquisite.

#### Unique Spaces & Unmatched Views

Designed to the exacting standards of the brand, The St. Regis Residences, Downtown Dubai towers' homes, ranging from one to three-bedroom apartments, have been carefully positioned to best capture the open views of Burj Khalifa, Dubai Opera and The Dubai Fountain, with interiors and finishes that harmonise with the towers' architecture and aesthetic.