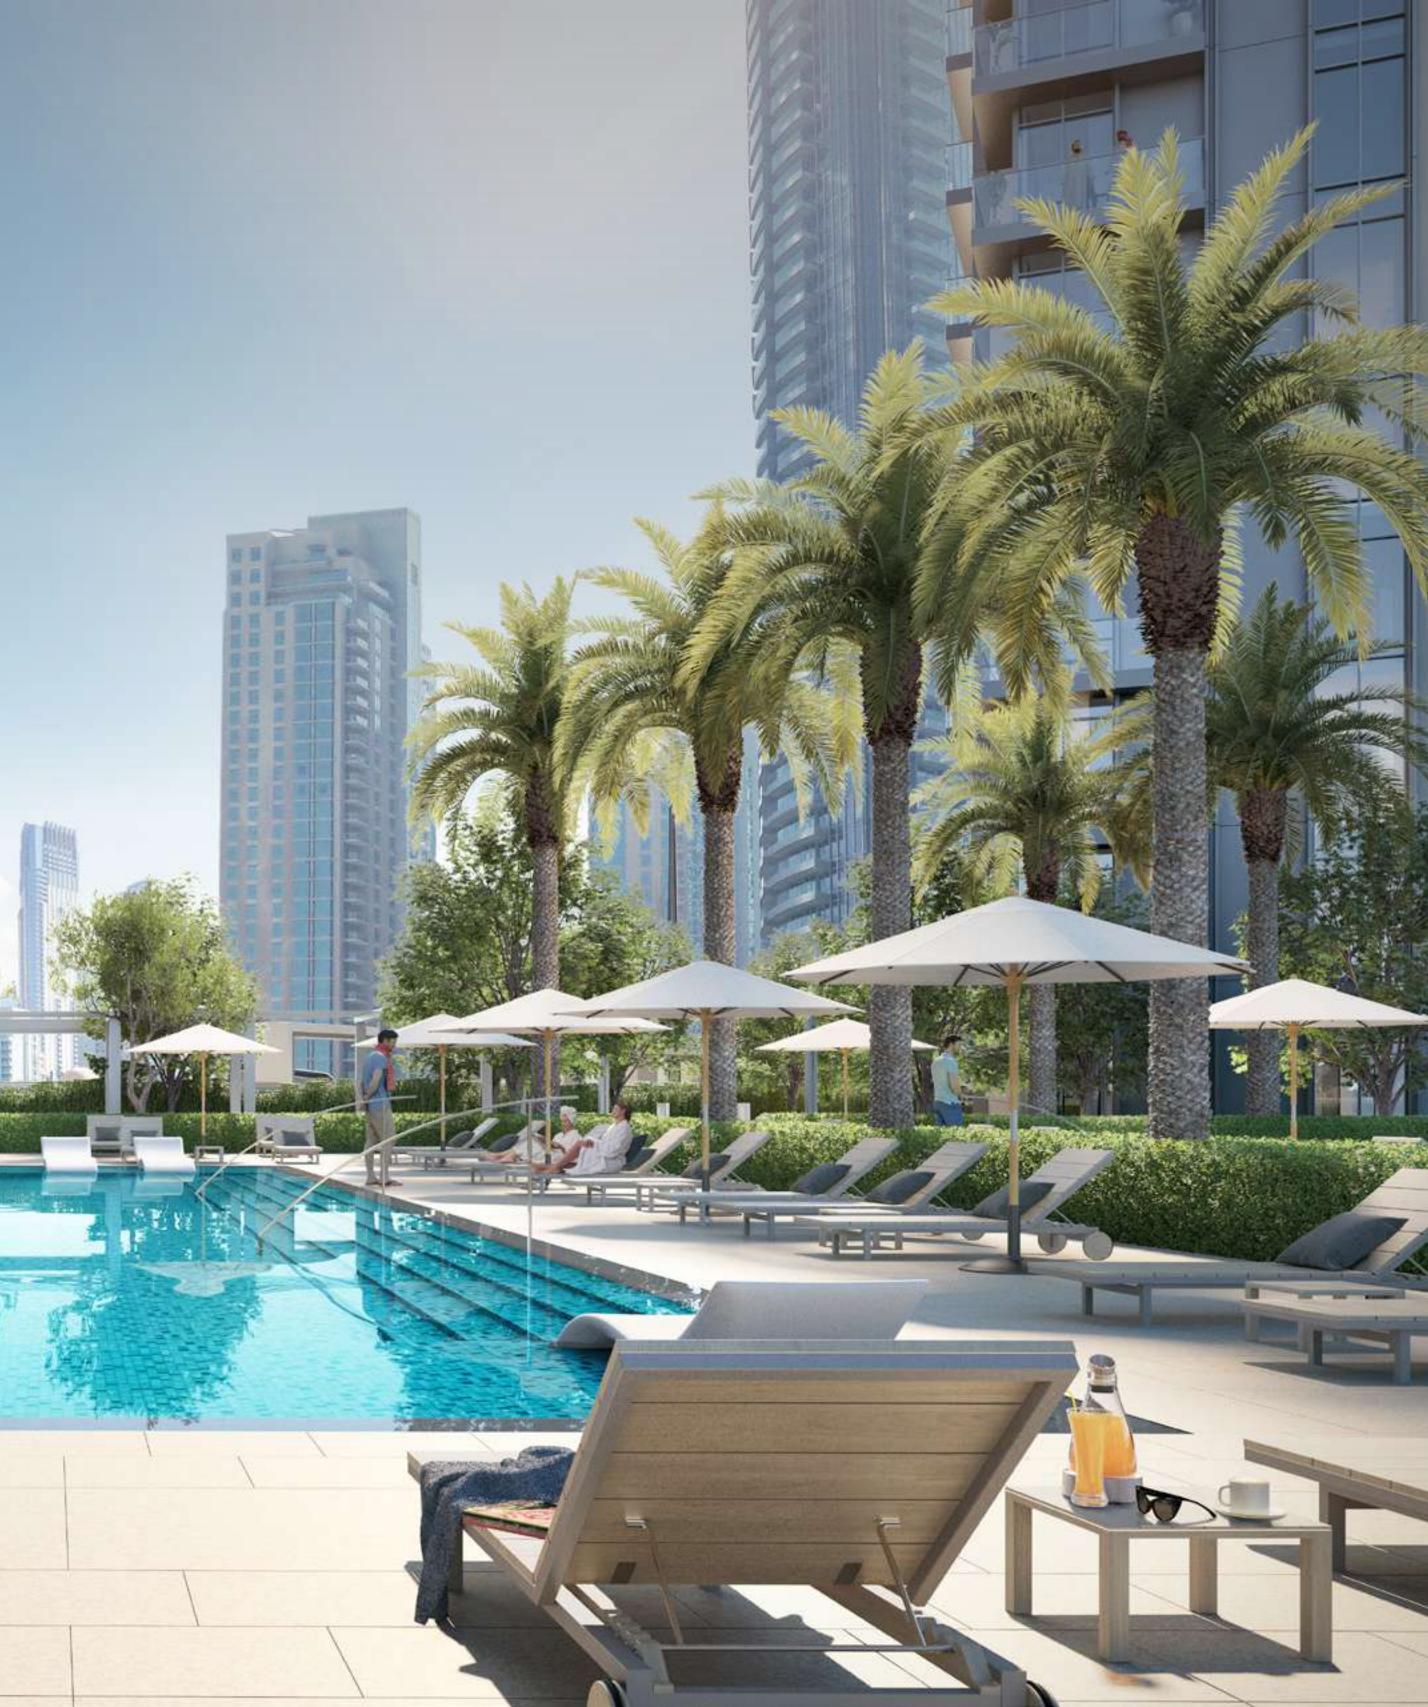

#### Urban Retreat

The St. Regis Residences, Downtown Dubai boasts an ultra-modern landscaped podium that connects the buildings. With world-class amenities and a pool deck offering great views over the Dubai Opera promenade, the platform ensures urban-resort-quality surroundings where residence owners can unwind, relax, and recharge.