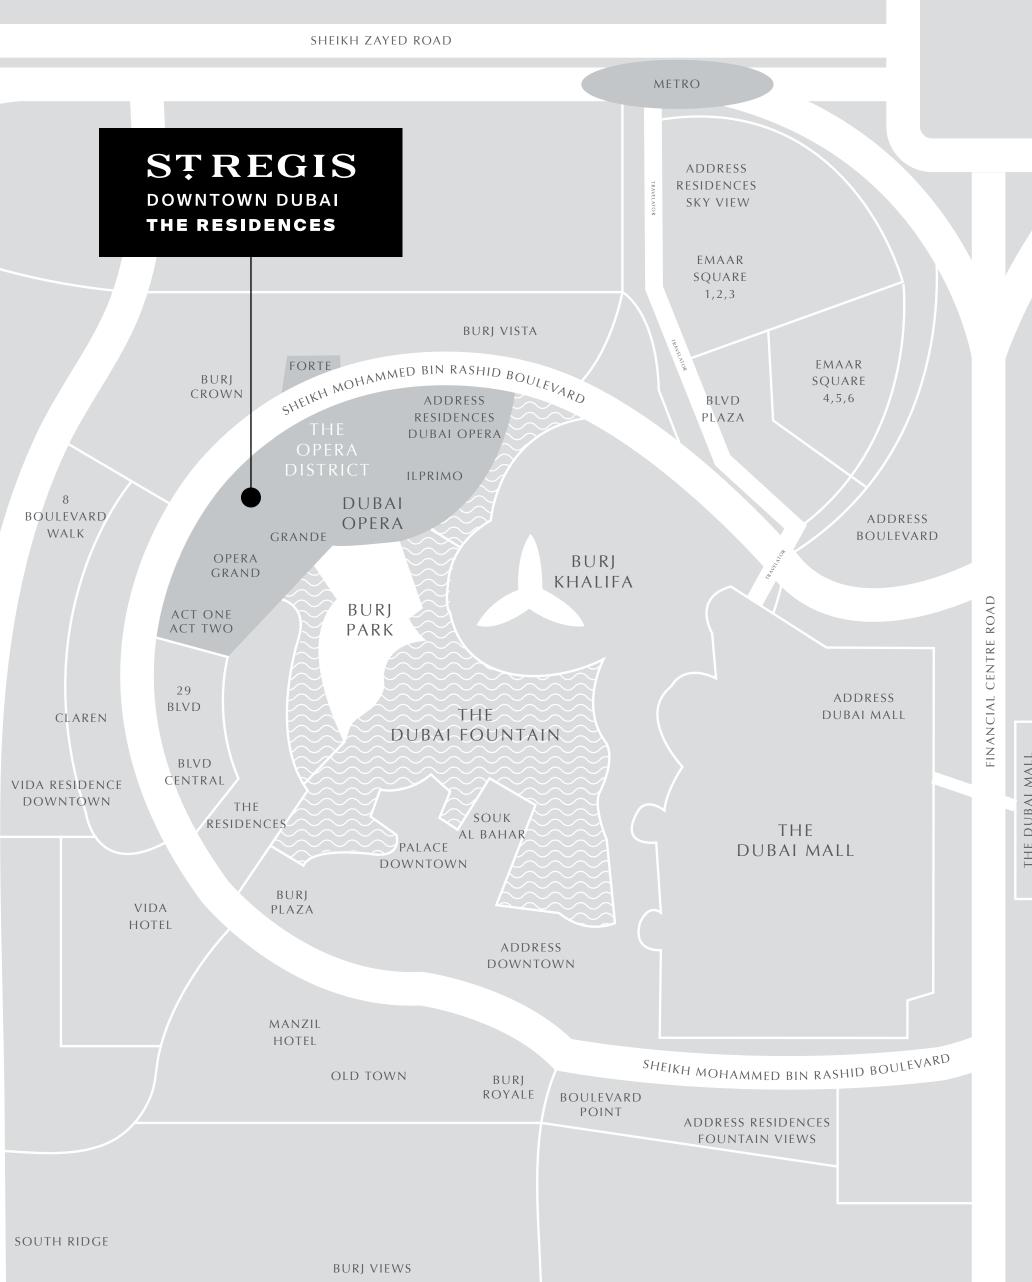

f two sleek and modern art-deco inspired towers rising 262m and 171m above The Opera District, with a connecting platform offering outstanding amenities, luxury living has never been more indulgent.





## Affluent Neighbourhood

Comprising illustrious neighbourhoods such as The Opera District, Burj Plaza, and Sheikh Mohammed bin Rashid Boulevard, Downtown Dubai is a 500-acre settlement encapsulating the spirit of Dubai, home to landmarks, Burj Khalifa, Dubai Opera and The Dubai Mall.

By coalescing a global icon, tourist attractions and residential dwellings into the world's most exclusive master community, Downtown Dubai exceeds the realm of architectural audacity – it's a place where every corner offers a memorable landmark, every structure a spectacle to behold.



# Simply Iconic





THE DUBAI MALL ZABEEL

#### Live in the Centre of it All









Proximity



#### Come Home To Legendary Style

Setting the standard in premiere personalized living experiences, The St. Regis Residences, Downtown Dubai is the hallmark of luxury living celebrating the quintessential, the rare and the exquisite.



Grand Signature Staircase



Residential Lounges

8.





# Distinctive Experience

Steps away from the Dubai Opera, The Dubai Fountain, and the astounding Burj Khalifa, the world's tallest building, The St. Regis Residences, Downtown Dubai redefines luxury, building on the reputation of the iconic brand's commitment to the highest achievements in style and design, distinguishing each space and experience.

# A Heritage Of Refined Living

Exuding timeless appeal and charm, The