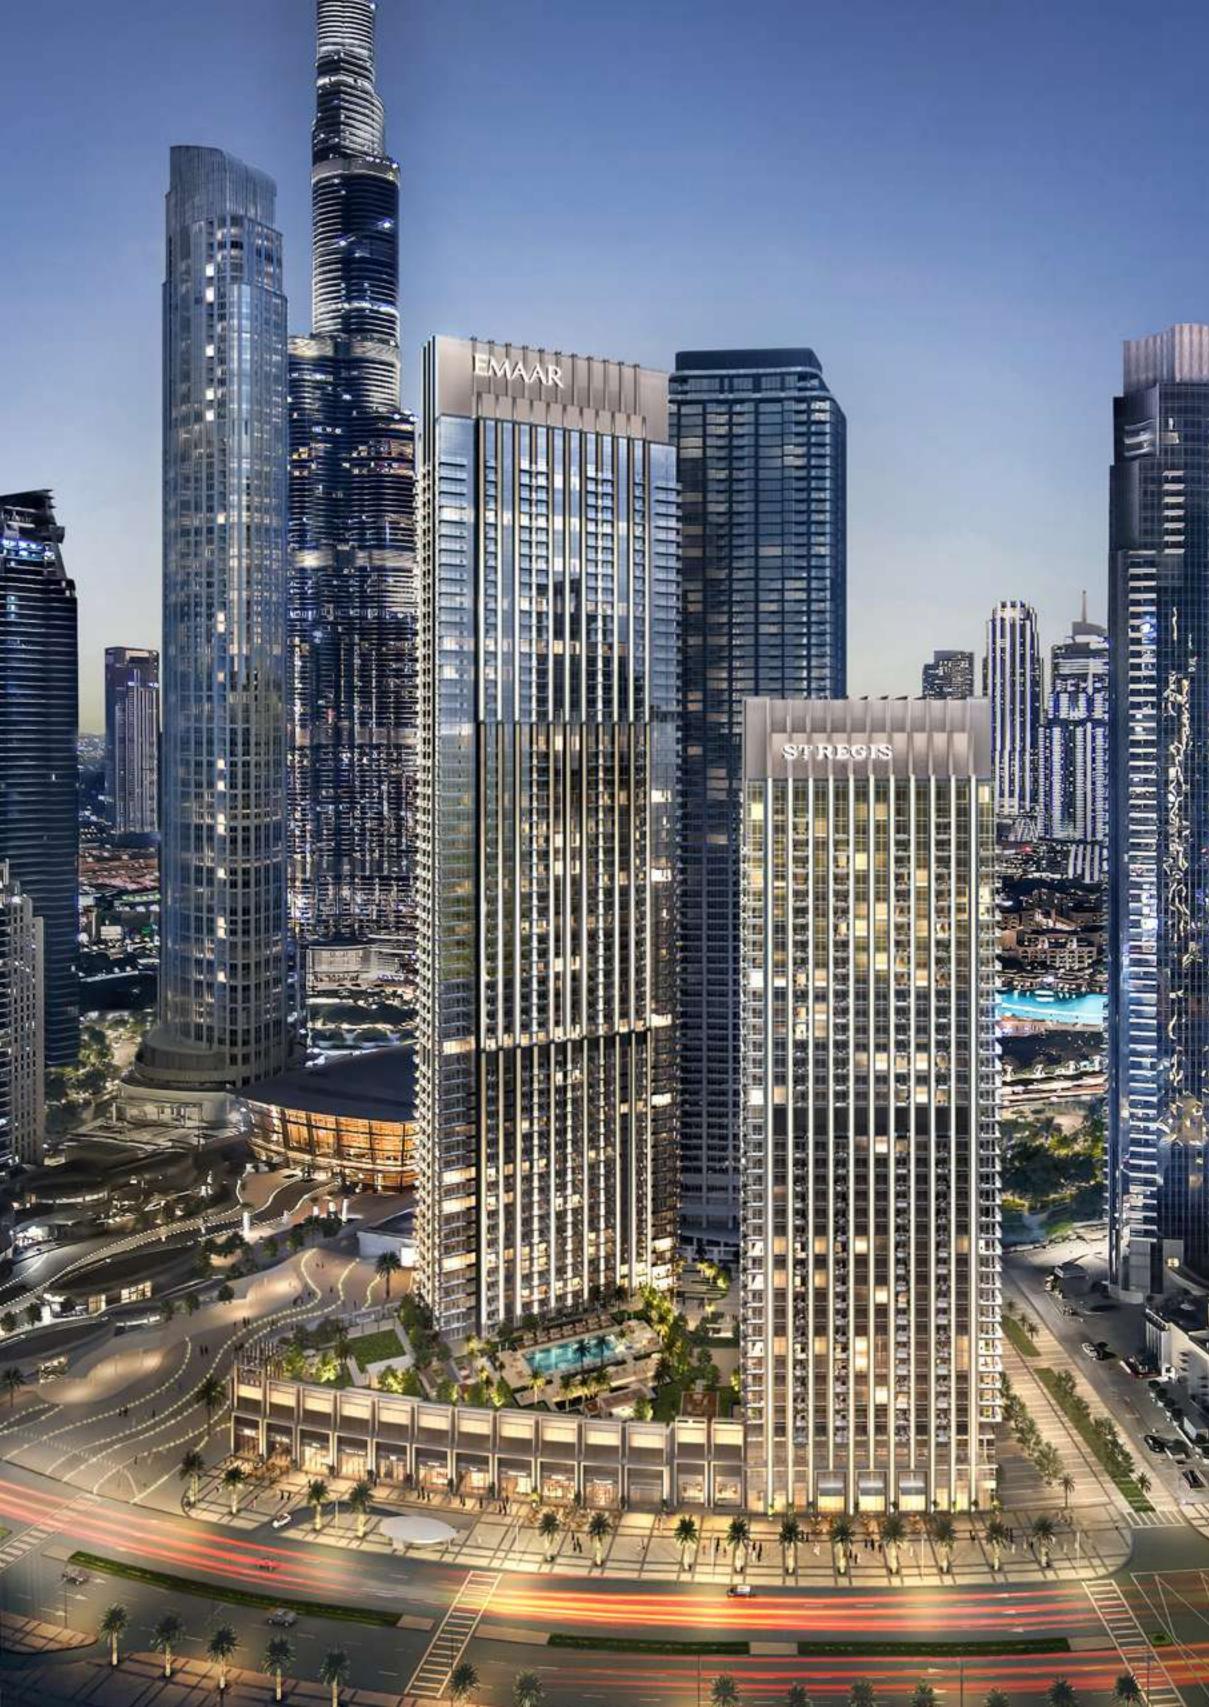

#### The Best Address

Set in the heart of Downtown Dubai, the city's vibrant urban centre, The St. Regis Residences, Downtown Dubai is the latest addition to Dubai Skyline. Consisting of two sleek and modern art-deco inspired towers rising 262m and 171m above The Opera District, with a connecting platform offering outstanding amenities, luxury living has never been more indulgent.

## Affluent Neighbourhood

Comprising illustrious neighbourhoods such as The Opera District, Burj Plaza, and Sheikh Mohammed bin Rashid Boulevard, Downtown Dubai is a 500-acre settlement encapsulating the spirit of Dubai, home to landmarks, Burj Khalifa, Dubai Opera and The Dubai Mall.

#### Urban Retreat

The St. Regis Residences, Downtown Dubai boasts an ultra-modern landscaped podium that connects the buildings. With world-class amenities and a pool deck offering great views over the Dubai Opera promenade, the platform ensures urban-resort-quality surroundings where residence owners can unwind, relax, and recharge.