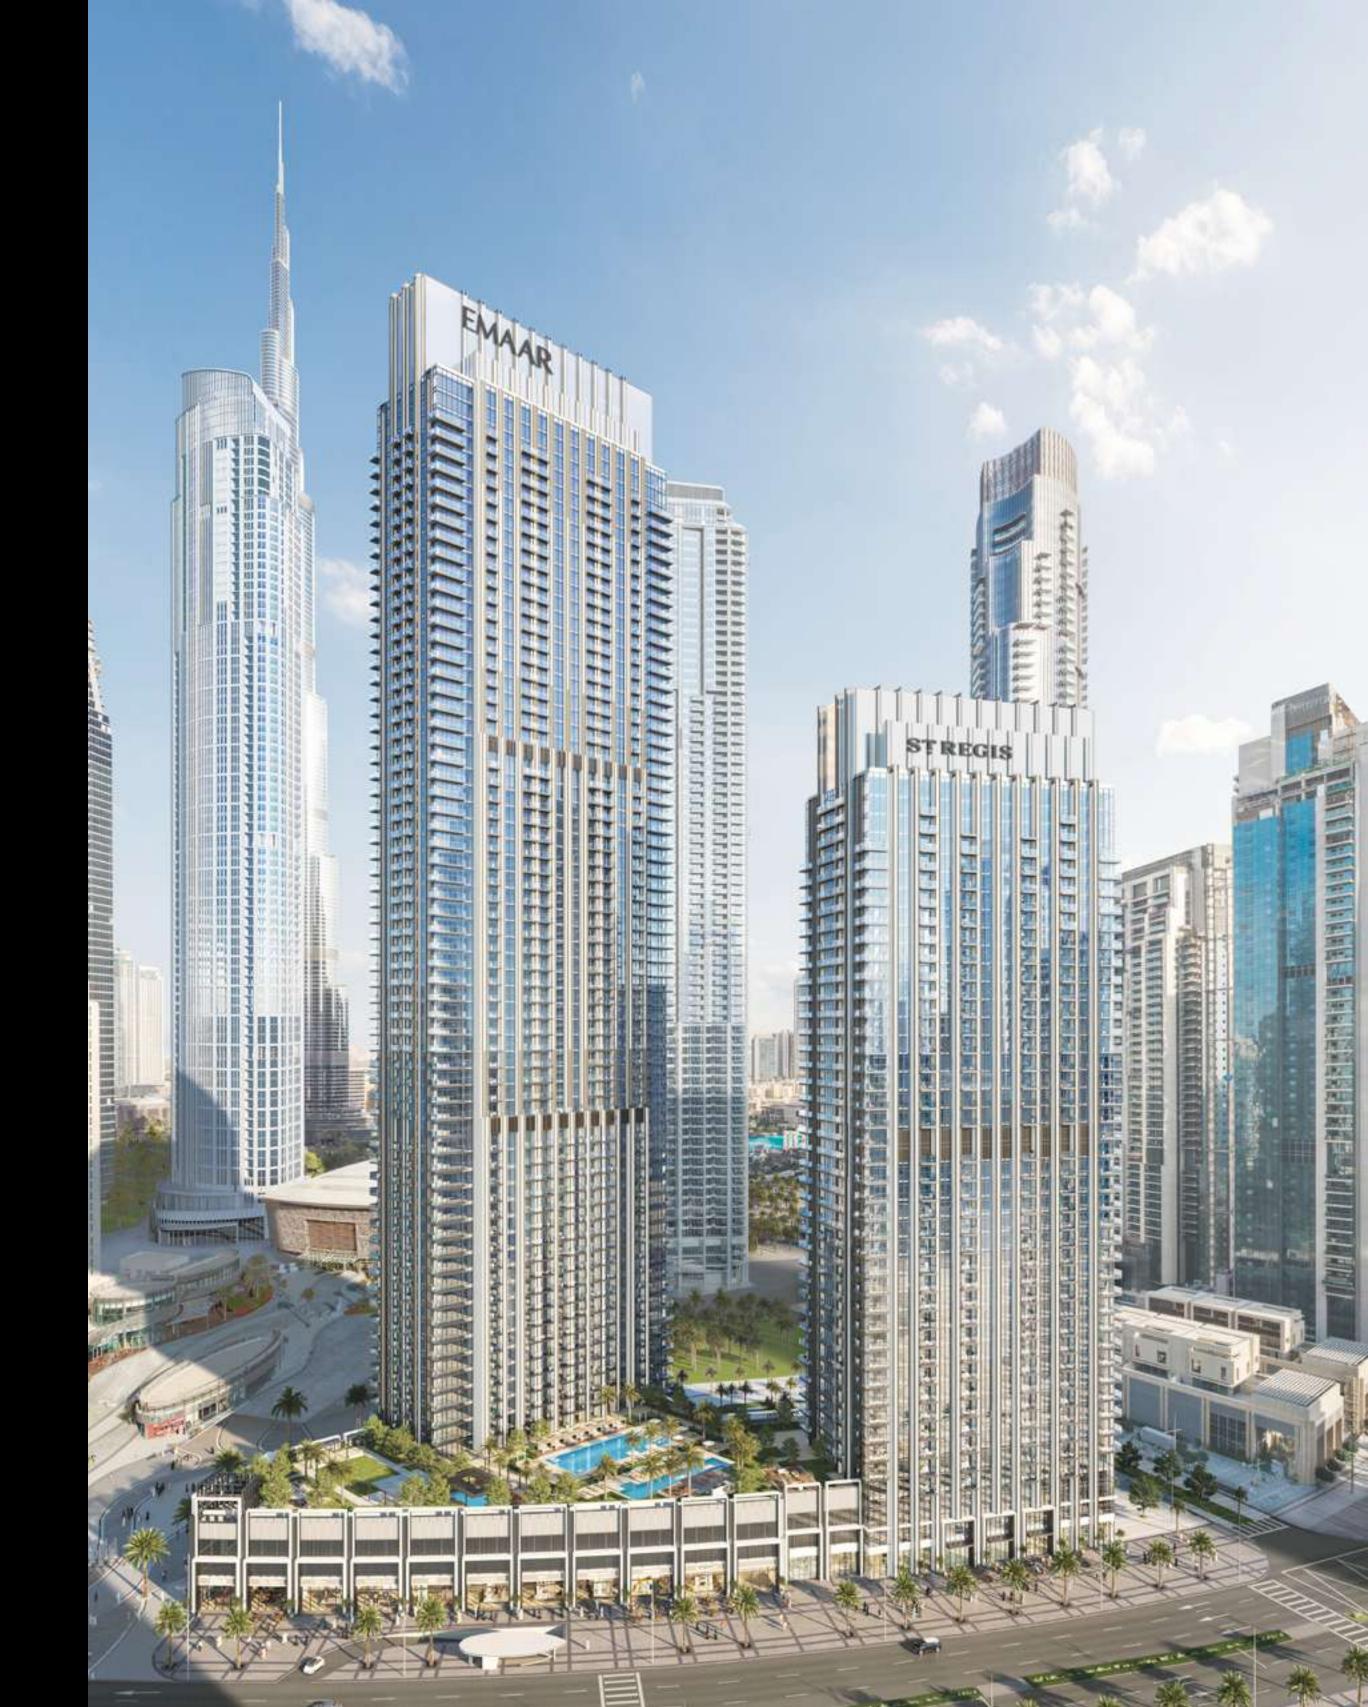

#### The Best Address

Set in the heart of Downtown Dubai, the city's vibrant urban centre, The St. Regis Residences, Downtown Dubai is the latest addition to Dubai Skyline. Consisting of two sleek and modern art-deco inspired towers rising 262m and 171m above The Opera District, with a connecting platform offering outstanding amenities, luxury living has never been more indulgent.

## Affluent Neighbourhood

Comprising illustrious neighbourhoods such as The Opera District, Burj Plaza, and Sheikh Mohammed bin Rashid Boulevard, Downtown Dubai is a 500-acre settlement encapsulating the spirit of Dubai, home to landmarks, Burj Khalifa, Dubai Opera and The Dubai Mall.

#### Urban Retreat

The St. Regis Residences, Downtown Dubai boasts an ultra-modern landscaped podium that connects the buildings. With world-class amenities and a pool deck offering great views over the Dubai Opera promenade, the platform ensures urban-resort-quality surroundings where residence owners can unwind, relax, and recharge.