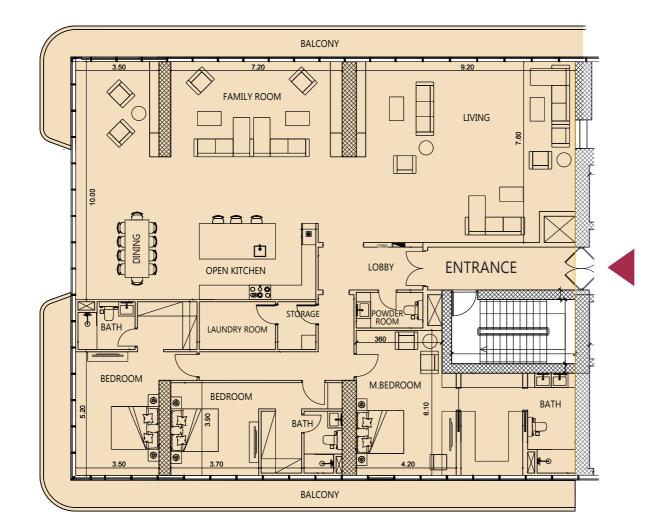

### TYPE J-T1, T2, T4, T5

| UNIT AREA | SQ.M  | SQ.FT  |
|-----------|-------|--------|
| SUITE     | 59.85 | 644.22 |
| BALCONY   | 14.61 | 157    |
| TOTAL     | 74.46 | 801    |

#### KEY PLAN:

T2-WITH GYM- FLOORS: 2ND LEVELS: 6th

T1- FLOORS: (3-4-5-6-7-8-9-10) LEVELS: (7-8-9-10-11-12-13-14)

<u>T2 - FLOORS: (11-12-13-14)</u> <u>LEVELS: (15-16-17-18)</u>

T4- FLOORS: (22-23) LEVELS: (26-27)

T5- FLOORS: (24-25-26-27-28-29-30-31) LEVELS: (28-29-30-31-32-33-34-35)