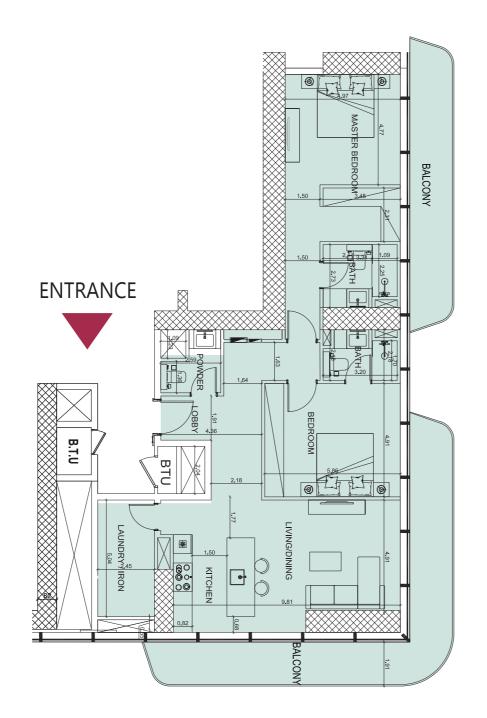

## 2 BEDROOM TYPE A

#### **TYPE A-T5, T7**

| UNIT AREA | SQ.M   | SQ.FT   |
|-----------|--------|---------|
| SUITE     | 112.47 | 1210.61 |
| BALCONY   | 41.48  | 446.49  |
| TOTAL     | 153.95 | 1657    |

#### KEY PLAN:

<u>T5- FLOORS: (24-25-26-27-28-29-30-31)</u> LEVELS: (28-29-30-31-32-33-34-35)

<u>T7- FLOORS: (41-42)</u> LEVELS: (45-46)