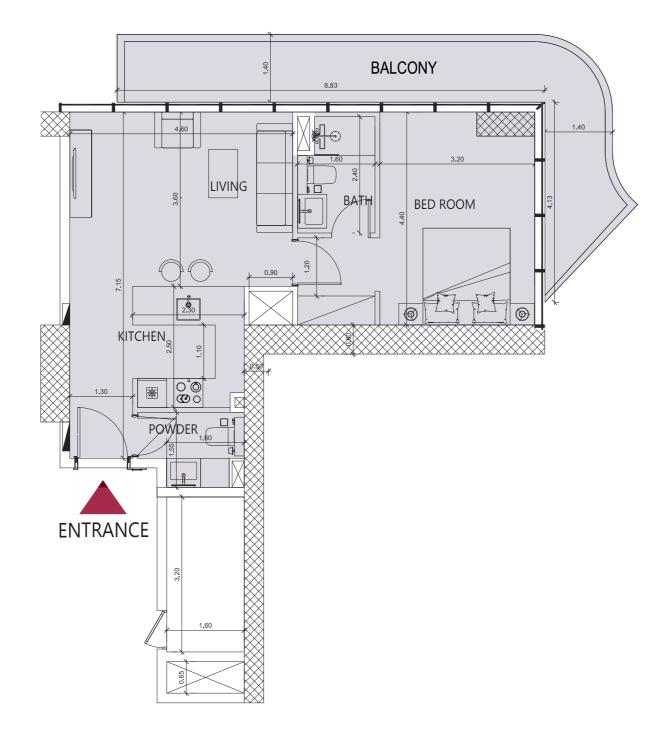

# STUDIO LAYOUT

## studio TYPE A

### TYPE A-T1, T2

| UNIT AREA | SQ.M  | SQ.FT |
|-----------|-------|-------|
| SUITE     | 30.41 | 327   |
| BALCONY   | 3.94  | 42    |
| TOTAL     | 34.35 | 370   |