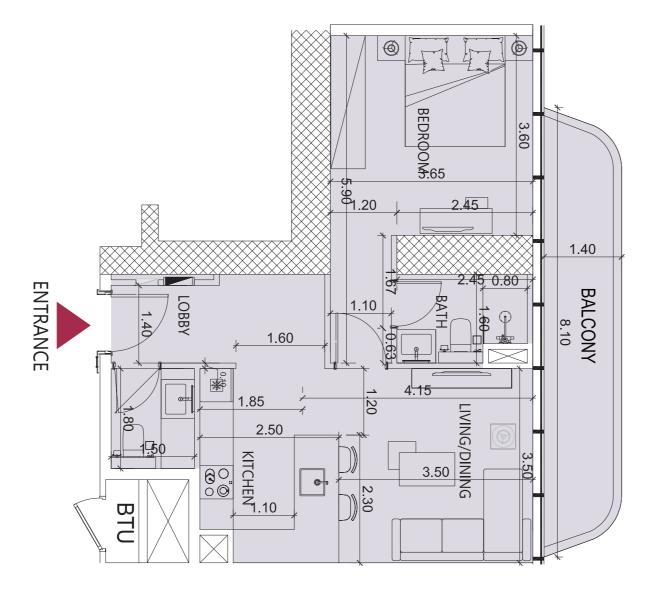

#### TYPE A-T1, T2 T4, T5, T7

| UNIT AREA | SQ.M  | SQ.FT |
|-----------|-------|-------|
| SUITE     | 59.76 | 643   |
| BALCONY   | 9.13  | 98    |
| TOTAL     | 68.89 | 742   |

#### KEY PLAN:

T2 WITH GYM- FLOORS: 2nd LEVELS: 6th

<u>T1- FLOORS: (3-4-6-7-8-9-10)</u> LEVELS: (7-8-9-10-11-12-13-14)

T4- FLOORS: (22-23) LEVELS: (26-27)

T5- FLOORS: (24-25-26-27-28-29-30-31) LEVELS: (28-29-30-31-32-33-34-35)

T7- FLOORS: (41-42) LEVELS: (45-46)