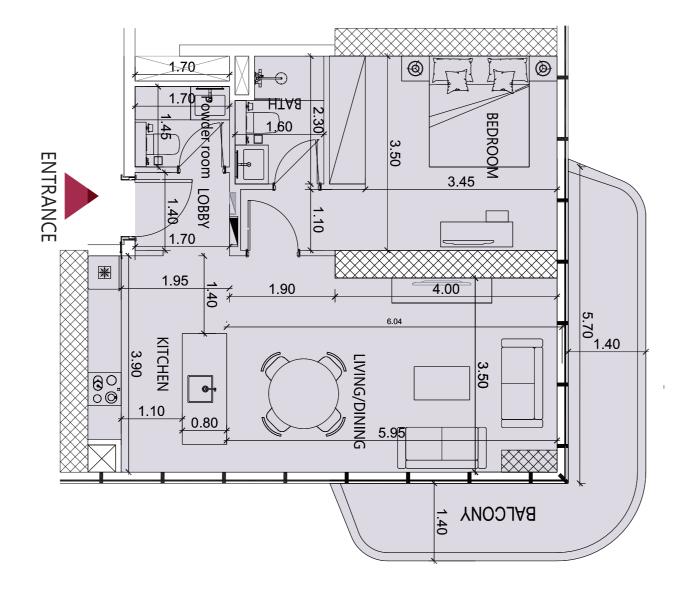

## 1 BEDROOM TYPE A

#### TYPE A-T1, T2 T4, T5, T7

| UNIT AREA | SQ.M  | SQ.FT |
|-----------|-------|-------|
| SUITE     | 59.76 | 643   |
| BALCONY   | 9.13  | 98    |
| TOTAL     | 68.89 | 742   |