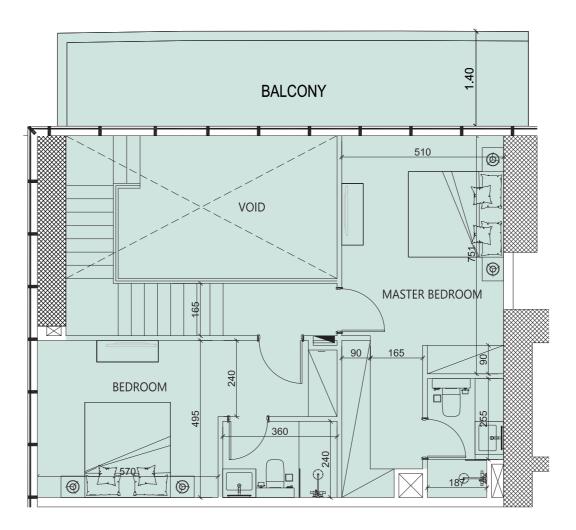

### 2 BEDROOM TYPE DUPLEX

#### TYPE DUPLEX-T6

| UNIT AREA | SQ.M   | SQ.FT   |
|-----------|--------|---------|
| SUITE     | 134.60 | 1448.80 |
| BALCONY   | 34.88  | 375     |
| TOTAL     | 169.48 | 1824    |

Disclaimer: Any images and visualizations contained herein are provided for illustrative and marketing purposes only. All information contained herein is subject to change without notice and without liability and only the information contained in the final Sales and Purchase Agreement entered into between the Developer and Buyer will have any legal effect. All drawings and dimensions are approximate. Drawings are not to scale and subject to change without notice The Developer reserves the right to make revisions. The units are taken from the typical floor of a building and dimensions of the units, balcony and the size of columns may vary depending on the floor level and orientation of the unit with the building to comply with the building

 KEY PLAN:

 T6- FLOORS: (33-34-35-36-37-38-39-40)

 LEVELS: (37-38-39-40-41-42-43-44)