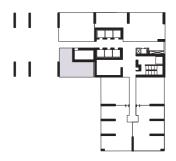

T4- FLOORS: (22-23) LEVELS: (26-27)

<u>T1- FLOORS: (3-4-6-7-8-9-10)</u> LEVELS: (7-8-9-10-11-12-13-14)

<u>T2 - FLOORS: (11-12-13-14)</u> <u>LEVELS: (15-16-17-18)</u>