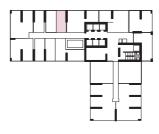

#### KEY PLAN:

T2 WITH GYM- FLOORS: 2nd LEVELS: 6th

<u>T1- FLOORS: (3-4-6-7-8-9-10)</u> LEVELS: (7-8-9-10-11-12-13-14)

T2 - FLOORS: (11-12-13-14)