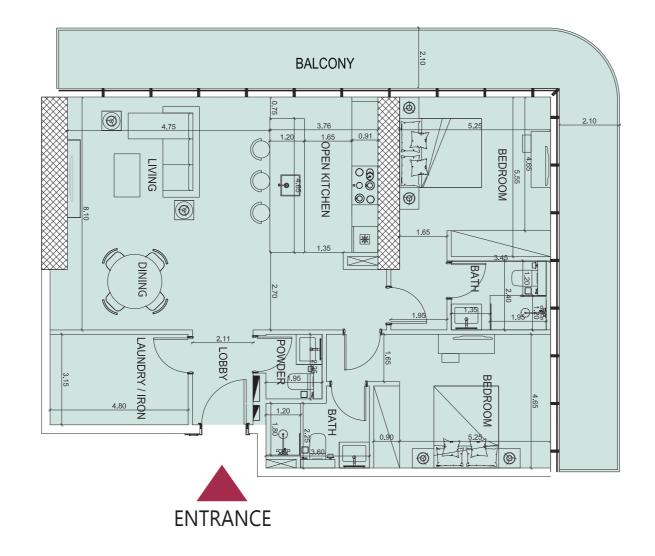

#### TYPE A-T1, T2 T4, T5, T7

| UNIT AREA | SQ.M  | SQ.FT |
|-----------|-------|-------|
| SUITE     | 59.76 | 643   |
| BALCONY   | 9.13  | 98    |
| TOTAL     | 68.89 | 742   |

#### KEY PLAN:

T2 WITH GYM- FLOORS: 2nd LEVELS: 6th

<u>T1- FLOORS: (3-4-6-7-8-9-10)</u> LEVELS: (7-8-9-10-11-12-13-14)

T4- FLOORS: (22-23) LEVELS: (26-27)

T5- FLOORS: (24-25-26-27-28-29-30-31) LEVELS: (28-29-30-31-32-33-34-35)

T7- FLOORS: (41-42) LEVELS: (45-46)