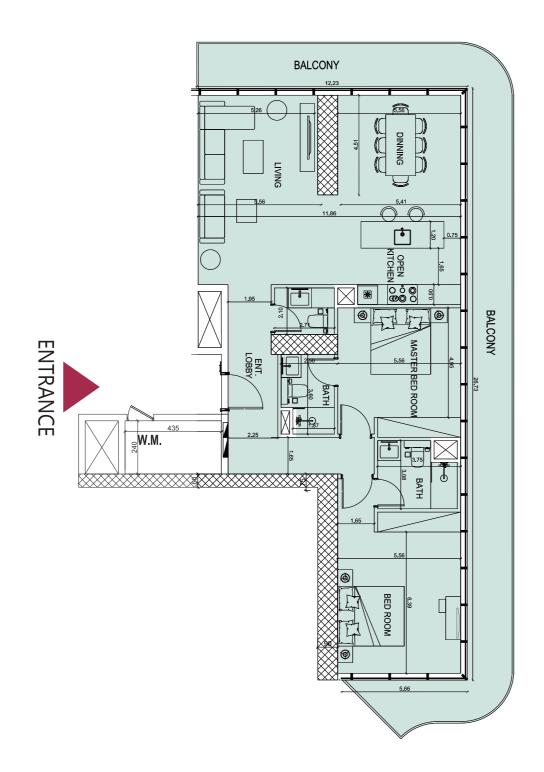

#### **TYPE A-T5, T7**

| UNIT AREA | SQ.M   | SQ.FT   |
|-----------|--------|---------|
| SUITE     | 112.47 | 1210.61 |
| BALCONY   | 41.48  | 446.49  |
| TOTAL     | 153.95 | 1657    |

#### KEY PLAN:

<u>T5- FLOORS: (24-25-26-27-28-29-30-31)</u> LEVELS: (28-29-30-31-32-33-34-35)

<u>T7- FLOORS: (41-42)</u> LEVELS: (45-46)