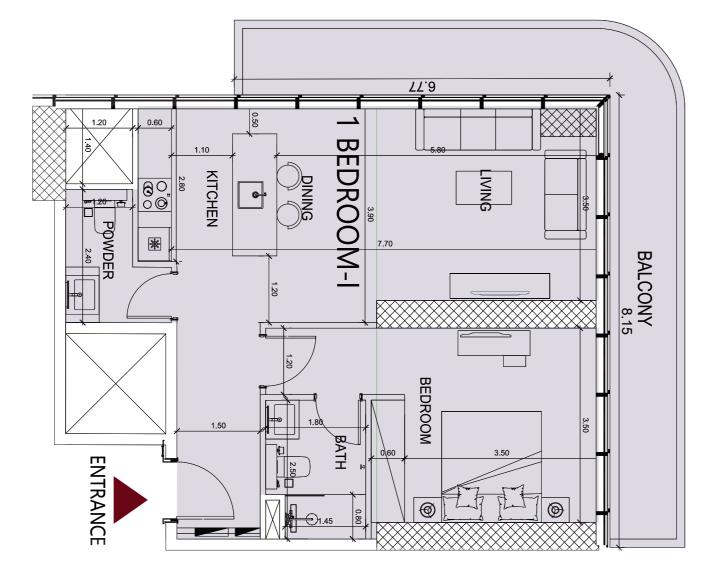

## 1 BEDROOM TYPE A

#### TYPE A-T1, T2 T4, T5, T7

| UNIT AREA | SQ.M  | SQ.FT |
|-----------|-------|-------|
| SUITE     | 59.76 | 643   |
| BALCONY   | 9.13  | 98    |
| TOTAL     | 68.89 | 742   |

#### KEY PLAN:

T2 WITH GYM- FLOORS: 2nd LEVELS: 6th

<u>T1- FLOORS: (3-4-6-7-8-9-10)</u> LEVELS: (7-8-9-10-11-12-13-14)

T4- FLOORS: (22-23) LEVELS: (26-27)

T5- FLOORS: (24-25-26-27-28-29-30-31) LEVELS: (28-29-30-31-32-33-34-35)

T7- FLOORS: (41-42) LEVELS: (45-46)