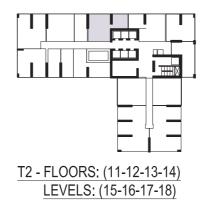

#### KEY PLAN:

T1- FLOORS: (3-4-6-7-8-9-10) LEVELS: (7-8-9-10-11-12-13-14)

T2 - FLOORS: (11-12-13-14) LEVELS: (15-16-17-18)

<u>T5- FLOORS: (24-25-26-27-28-29-30-31)</u> LEVELS: (28-29-30-31-32-33-34-35)

T7- FLOORS: (41-42) LEVELS: (45-46)

T4- FLOORS: (22-23) LEVELS: (26-27)

<u>T1- FLOORS: (3-4-6-7-8-9-10)</u> LEVELS: (7-8-9-10-11-12-13-14)

<u>T2 - FLOORS: (11-12-13-14)</u> <u>LEVELS: (15-16-17-18)</u>

<u>T2 - FLOORS: (11-12-13-14)</u> LEVELS: (15-16-17-18)