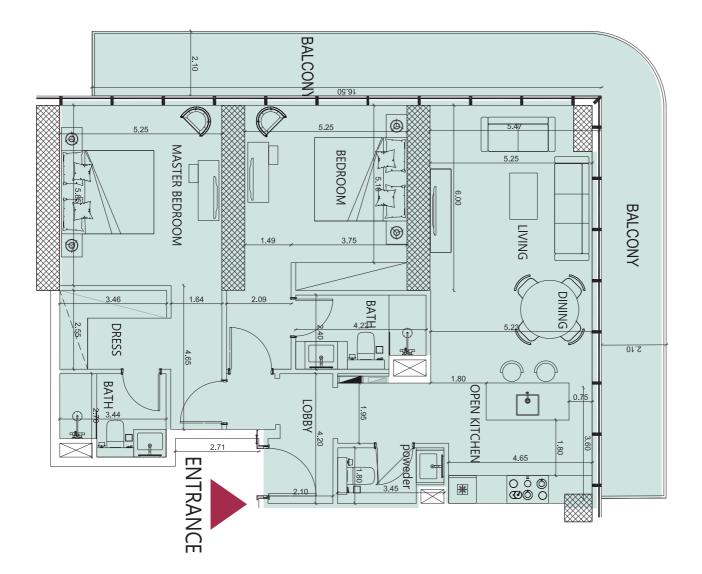

## 1 BEDROOM TYPE A

#### TYPE A-T1, T2 T4, T5, T7

| UNIT AREA | SQ.M  | SQ.FT |
|-----------|-------|-------|
| SUITE     | 59.76 | 643   |
| BALCONY   | 9.13  | 98    |
| TOTAL     | 68.89 | 742   |

#### KEY PLAN:

T2 WITH GYM- FLOORS: 2nd LEVELS: 6th

<u>T1- FLOORS: (3-4-6-7-8-9-10)</u> LEVELS: (7-8-9-10-11-12-13-14)

T4- FLOORS: (22-23) LEVELS: (26-27)

T5- FLOORS: (24-25-26-27-28-29-30-31) LEVELS: (28-29-30-31-32-33-34-35)

T7- FLOORS: (41-42) LEVELS: (45-46)