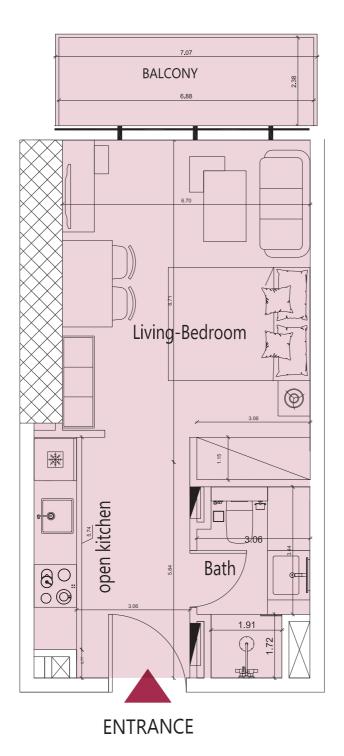

# STUDIO LAYOUT

## studio TYPE A

### TYPE A-T1, T2

| UNIT AREA | SQ.M  | SQ.FT |
|-----------|-------|-------|
| SUITE     | 30.41 | 327   |
| BALCONY   | 3.94  | 42    |
| TOTAL     | 34.35 | 370   |

#### KEY PLAN:

T2 WITH GYM- FLOORS: 2nd LEVELS: 6th

<u>T1- FLOORS: (3-4-6-7-8-9-10)</u> LEVELS: (7-8-9-10-11-12-13-14)

T2 - FLOORS: (11-12-13-14)