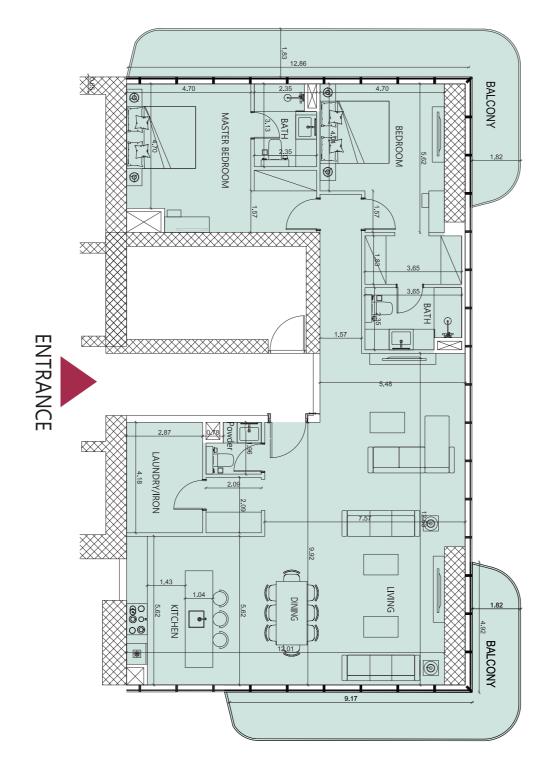

## 2 BEDROOM TYPE A

#### **TYPE A-T5, T7**

| UNIT AREA | SQ.M   | SQ.FT   |
|-----------|--------|---------|
| SUITE     | 112.47 | 1210.61 |
| BALCONY   | 41.48  | 446.49  |
| TOTAL     | 153.95 | 1657    |

#### KEY PLAN:

<u>T5- FLOORS: (24-25-26-27-28-29-30-31)</u> LEVELS: (28-29-30-31-32-33-34-35)

<u>T7- FLOORS: (41-42)</u> LEVELS: (45-46)