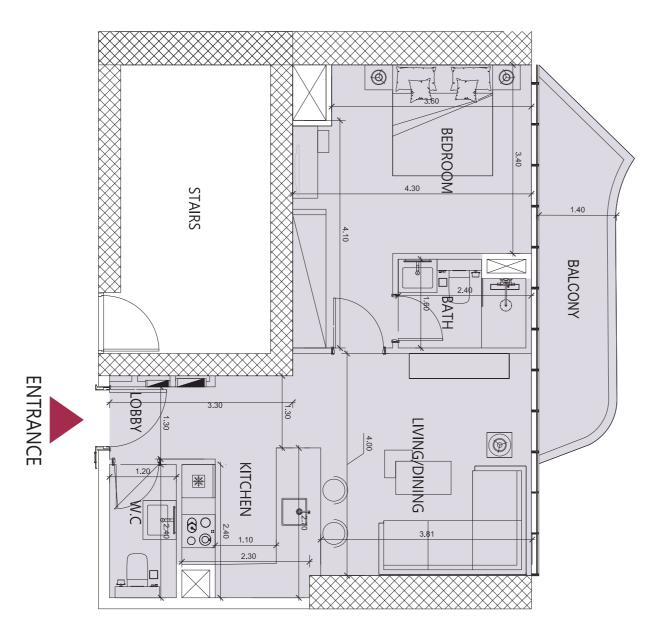

## 1 BEDROOM TYPE A

#### TYPE A-T1, T2 T4, T5, T7

| UNIT AREA | SQ.M  | SQ.FT |
|-----------|-------|-------|
| SUITE     | 59.76 | 643   |
| BALCONY   | 9.13  | 98    |
| TOTAL     | 68.89 | 742   |

#### KEY PLAN:

T2 WITH GYM- FLOORS: 2nd LEVELS: 6th

<u>T1- FLOORS: (3-4-6-7-8-9-10)</u> LEVELS: (7-8-9-10-11-12-13-14)

T4- FLOORS: (22-23) LEVELS: (26-27)

T5- FLOORS: (24-25-26-27-28-29-30-31) LEVELS: (28-29-30-31-32-33-34-35)

T7- FLOORS: (41-42) LEVELS: (45-46)