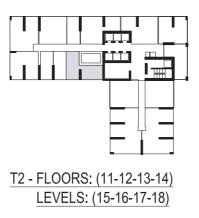

#### KEY PLAN:

T2 WITH GYM- FLOORS: 2nd LEVELS: 6th

<u>T1- FLOORS: (3-4-6-7-8-9-10)</u> LEVELS: (7-8-9-10-11-12-13-14)

T2 - FLOORS: (11-12-13-14)