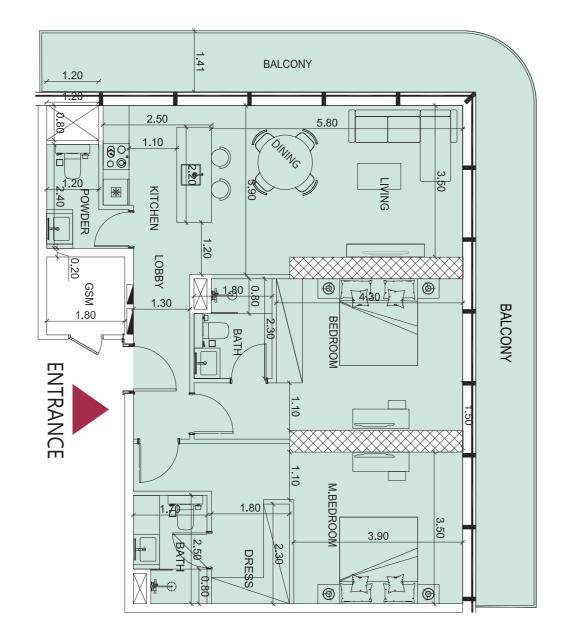

### TYPE A-T1, T2, T4, T5, T7

| UNIT AREA | SQ.M  | SQ.FT |
|-----------|-------|-------|
| SUITE     | 57.32 | 617   |
| BALCONY   | 10.13 | 109   |
| TOTAL     | 67.45 | 726   |

#### KEY PLAN:

T1- FLOORS: (3-4-6-7-8-9-10) LEVELS: (7-8-9-10-11-12-13-14)

T2 - FLOORS: (11-12-13-14) LEVELS: (15-16-17-18)

<u>T5- FLOORS: (24-25-26-27-28-29-30-31)</u> LEVELS: (28-29-30-31-32-33-34-35)

T7- FLOORS: (41-42) LEVELS: (45-46)