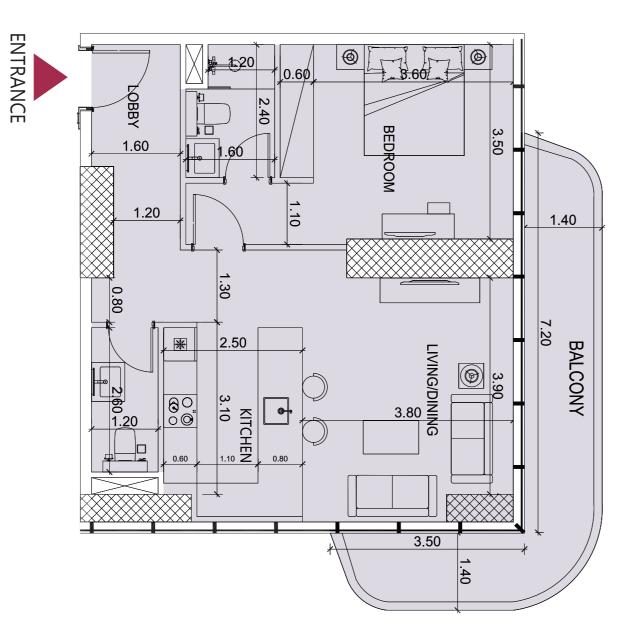

# STUDIO LAYOUT

## studio TYPE A

### TYPE A-T1, T2

| UNIT AREA | SQ.M  | SQ.FT |
|-----------|-------|-------|
| SUITE     | 30.41 | 327   |
| BALCONY   | 3.94  | 42    |
| TOTAL     | 34.35 | 370   |

#### KEY PLAN:

T2 WITH GYM- FLOORS: 2nd LEVELS: 6th

<u>T1- FLOORS: (3-4-6-7-8-9-10)</u> LEVELS: (7-8-9-10-11-12-13-14)

T2 - FLOORS: (11-12-13-14)