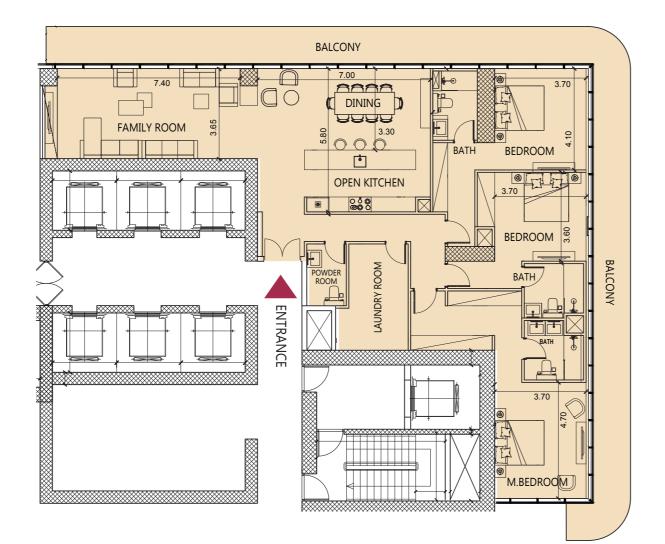

### TYPE J-T1, T2, T4, T5

| UNIT AREA | SQ.M  | SQ.FT  |
|-----------|-------|--------|
| SUITE     | 59.85 | 644.22 |
| BALCONY   | 14.61 | 157    |
| TOTAL     | 74.46 | 801    |

#### KEY PLAN:

T2-WITH GYM- FLOORS: 2ND LEVELS: 6th

T1- FLOORS: (3-4-5-6-7-8-9-10) LEVELS: (7-8-9-10-11-12-13-14)

<u>T2 - FLOORS: (11-12-13-14)</u> <u>LEVELS: (15-16-17-18)</u>

T4- FLOORS: (22-23) LEVELS: (26-27)

T5- FLOORS: (24-25-26-27-28-29-30-31) LEVELS: (28-29-30-31-32-33-34-35)