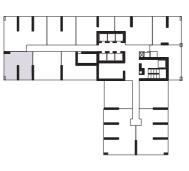

#### KEY PLAN:

T2 WITH GYM- FLOORS: 2nd LEVELS: 6th

<u>T1- FLOORS: (3-4-6-7-8-9-10)</u> LEVELS: (7-8-9-10-11-12-13-14)

T4- FLOORS: (22-23) LEVELS: (26-27)

T5- FLOORS: (24-25-26-27-28-29-30-31) LEVELS: (28-29-30-31-32-33-34-35)

T7- FLOORS: (41-42) LEVELS: (45-46)