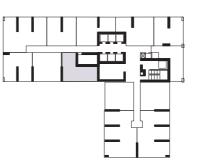

#### KEY PLAN:

T2 WITH GYM- FLOORS: 2nd LEVELS: 6th

<u>T1- FLOORS: (3-4-6-7-8-9-10)</u> LEVELS: (7-8-9-10-11-12-13-14)

T4- FLOORS: (22-23) LEVELS: (26-27)

T5- FLOORS: (24-25-26-27-28-29-30-31) LEVELS: (28-29-30-31-32-33-34-35)

T7- FLOORS: (41-42) LEVELS: (45-46)