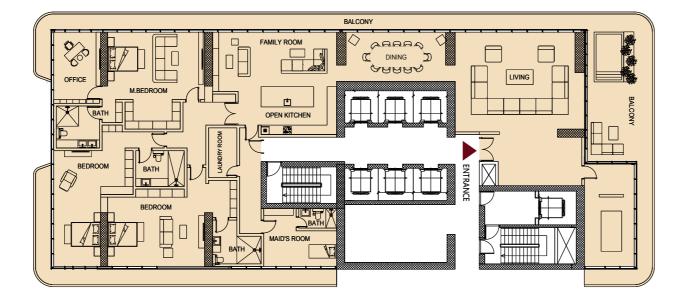

7-38-39-40-41-42-43-44)

# THREE-BEDROOM LAYOUTS



## 3 BEDROOM TYPE A

#### TYPE A-T8

| UNIT AREA | SQ.M   | SQ.FT |
|-----------|--------|-------|
| SUITE     | 205.60 | 2213  |
| BALCONY   | 59.30  | 638   |
| TOTAL     | 264.90 | 2851  |





#### KEY PLAN:



T8\_FLOORS: (43-44-45-46-47)

LEVELS: (47-48-49-50-51

## 3 BEDROOM TYPE B

#### TYPE B-T8

| UNIT AREA | SQ.M   | SQ.FT   |
|-----------|--------|---------|
| SUITE     | 339.77 | 3657.23 |
| BALCONY   | 65.66  | 707     |
| TOTAL     | 405.43 | 4364    |





#### KEY PLAN:



T8\_FLOORS: (43-44-45-46-47)

LEVELS: (47-48-49-50-51

## 3 BEDROOM TYPE C

#### TYPE C-T9

| UNIT AREA | SQ.M   | SQ.FT  |
|-----------|--------|--------|
| SUITE     | 502.73 | 5411.3 |
| BALCONY   | 155.97 | 1679   |
| TOTAL     | 658.70 | 7090   |





#### KEY PLAN:



<u>T9\_FLOORS: (48 )</u> LEVELS: (52)