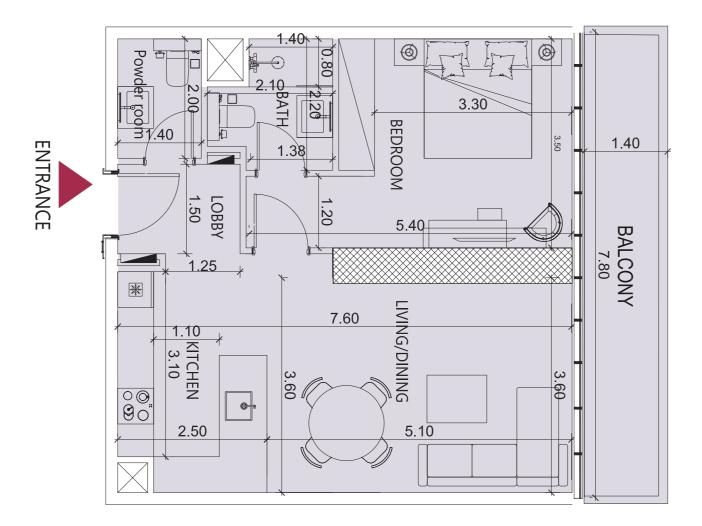

#### TYPE A-T1, T2 T4, T5, T7

| UNIT AREA | SQ.M  | SQ.FT |
|-----------|-------|-------|
| SUITE     | 59.76 | 643   |
| BALCONY   | 9.13  | 98    |
| TOTAL     | 68.89 | 742   |

#### KEY PLAN:

T2 WITH GYM- FLOORS: 2nd LEVELS: 6th

<u>T1- FLOORS: (3-4-6-7-8-9-10)</u> LEVELS: (7-8-9-10-11-12-13-14)

T4- FLOORS: (22-23) LEVELS: (26-27)

T5- FLOORS: (24-25-26-27-28-29-30-31) LEVELS: (28-29-30-31-32-33-34-35)

T7- FLOORS: (41-42) LEVELS: (45-46)