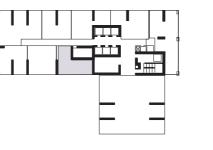

#### KEY PLAN:

T1- FLOORS: (3-4-6-7-8-9-10) LEVELS: (7-8-9-10-11-12-13-14)

T2 - FLOORS: (11-12-13-14) LEVELS: (15-16-17-18)

<u>T5- FLOORS: (24-25-26-27-28-29-30-31)</u> LEVELS: (28-29-30-31-32-33-34-35)

T7- FLOORS: (41-42) LEVELS: (45-46)