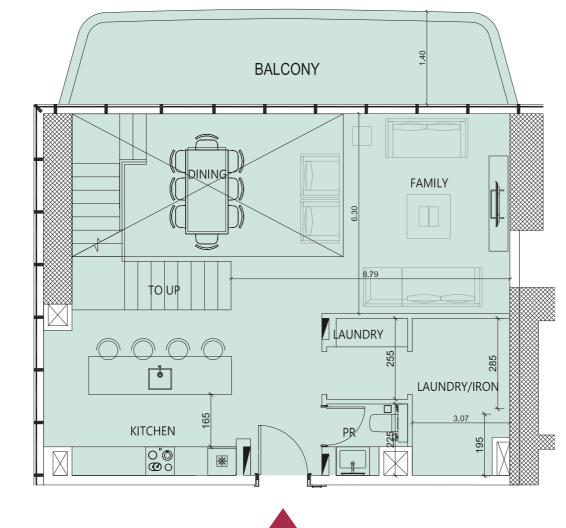

### 2 BEDROOM TYPE DUPLEX

#### TYPE DUPLEX-T6

| UNIT AREA | SQ.M   | SQ.FT   |
|-----------|--------|---------|
| SUITE     | 134.60 | 1448.80 |
| BALCONY   | 34.88  | 375     |
| TOTAL     | 169.48 | 1824    |

Disclaimer: Any images and visualizations contained herein are provided for illustrative and marketing purposes only. All information contained herein is subject to change without notice and without liability and only the information contained in the final Sales and Purchase Agreement entered into between the Developer and Buyer will have any legal effect. All drawings and dimensions are approximate. Drawings are not to scale and subject to change without notice The Developer reserves the right to make revisions. The units are taken from the typical floor of a building and dimensions of the units, balcony and the size of columns may vary depending on the floor level and orientation of the unit with the building to comply with the building

 KEY PLAN:

 T6- FLOORS: (33-34-35-36-37-38-39-40)

 LEVELS: (37-38-39-40-41-42-43-44)