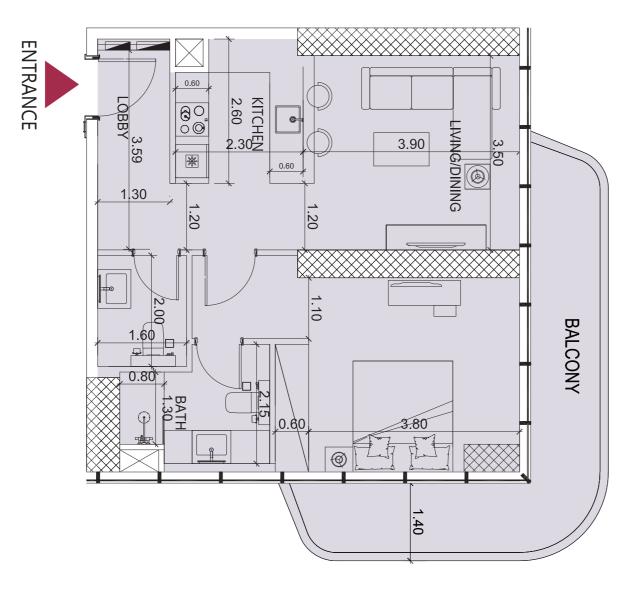

# STUDIO LAYOUT

## studio TYPE A

### TYPE A-T1, T2

| UNIT AREA | SQ.M  | SQ.FT |
|-----------|-------|-------|
| SUITE     | 30.41 | 327   |
| BALCONY   | 3.94  | 42    |
| TOTAL     | 34.35 | 370   |

#### KEY PLAN:

T2 WITH GYM- FLOORS: 2nd LEVELS: 6th

<u>T1- FLOORS: (3-4-6-7-8-9-10)</u> LEVELS: (7-8-9-10-11-12-13-14)

T2 - FLOORS: (11-12-13-14)