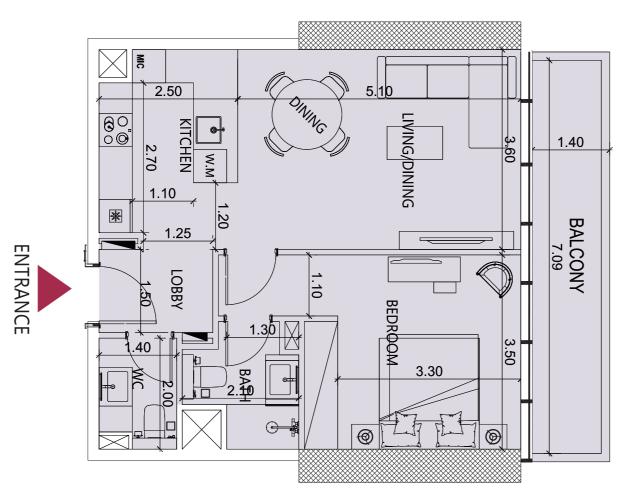

## 1 BEDROOM TYPE E

#### TYPE E-T2-T7

| UNIT AREA | SQ.M  | SQ.FT |
|-----------|-------|-------|
| SUITE     | 57.36 | 617.4 |
| BALCONY   | 9.56  | 103   |
| TOTAL     | 66.92 | 720   |

#### KEY PLAN:

<u>T3\_FLOORS: (16-17-18-19-20-21)</u> <u>LEVELS: (20-21-22-23-24-25)</u>

T7- FLOORS: (41-42) LEVELS: (45-46)

T5- FLOORS: (24-25-26-27-28-29-30-31) LEVELS: (28-29-30-31-32-33-34-35)

T6- FLOORS: (33-34-35-36-37-38-39-40) LEVELS: (37-38-39-40-41-42-43-44)

<u>T2 - FLOORS: (11-12-13-14)</u> LEVELS: (15-16-17-18)