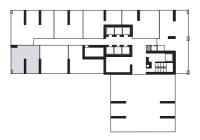

#### KEY PLAN:

T1- FLOORS: (3-4-6-7-8-9-10) LEVELS: (7-8-9-10-11-12-13-14)

T2 - FLOORS: (11-12-13-14) LEVELS: (15-16-17-18)

<u>T5- FLOORS: (24-25-26-27-28-29-30-31)</u> LEVELS: (28-29-30-31-32-33-34-35)

T7- FLOORS: (41-42) LEVELS: (45-46)