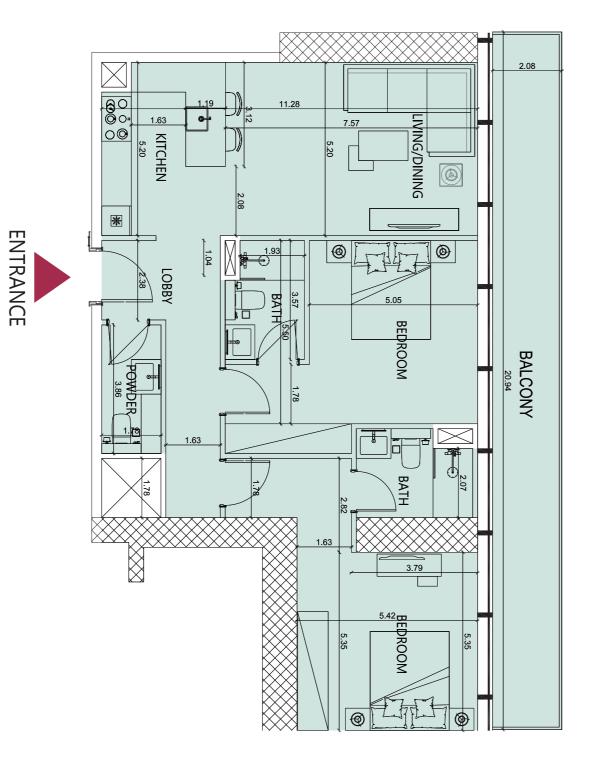

#### TYPE A-T1, T2 T4, T5, T7

| UNIT AREA | SQ.M  | SQ.FT |
|-----------|-------|-------|
| SUITE     | 59.76 | 643   |
| BALCONY   | 9.13  | 98    |
| TOTAL     | 68.89 | 742   |

#### KEY PLAN:

T2 WITH GYM- FLOORS: 2nd LEVELS: 6th

<u>T1- FLOORS: (3-4-6-7-8-9-10)</u> LEVELS: (7-8-9-10-11-12-13-14)

T4- FLOORS: (22-23) LEVELS: (26-27)

T5- FLOORS: (24-25-26-27-28-29-30-31) LEVELS: (28-29-30-31-32-33-34-35)

T7- FLOORS: (41-42) LEVELS: (45-46)