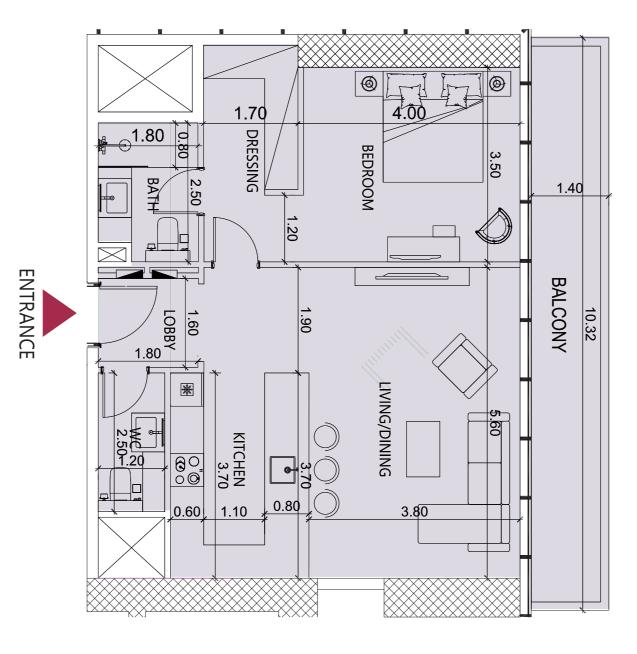

## 1 BEDROOM TYPE A

### TYPE A-T1, T2, T4, T5, T7

| UNIT AREA | SQ.M  | SQ.FT |
|-----------|-------|-------|
| SUITE     | 57.32 | 617   |
| BALCONY   | 10.13 | 109   |
| TOTAL     | 67.45 | 726   |

#### KEY PLAN:

T1- FLOORS: (3-4-6-7-8-9-10) LEVELS: (7-8-9-10-11-12-13-14)

T2 - FLOORS: (11-12-13-14) LEVELS: (15-16-17-18)

<u>T5- FLOORS: (24-25-26-27-28-29-30-31)</u> LEVELS: (28-29-30-31-32-33-34-35)

T7- FLOORS: (41-42) LEVELS: (45-46)