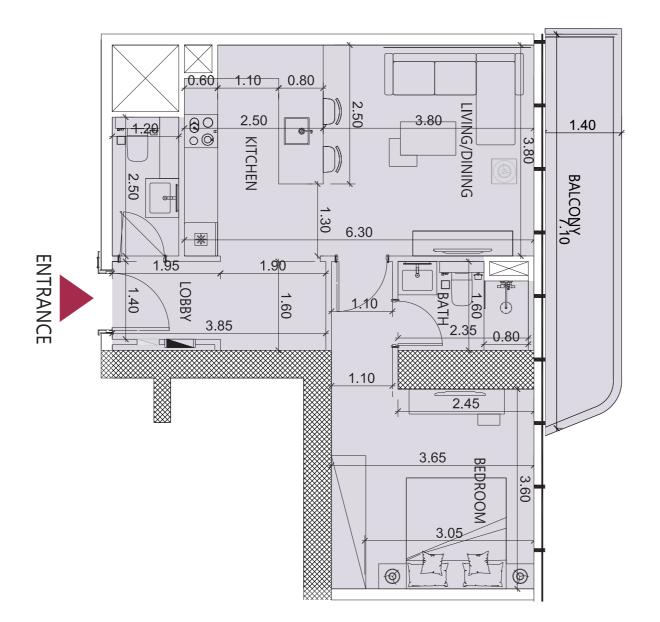

### TYPE A-T1, T2

| UNIT AREA | SQ.M  | SQ.FT |
|-----------|-------|-------|
| SUITE     | 30.41 | 327   |
| BALCONY   | 3.94  | 42    |
| TOTAL     | 34.35 | 370   |