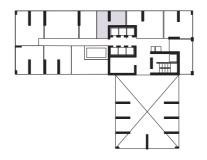

#### KEY PLAN:

T2 WITH GYM- FLOORS: 2nd LEVELS: 6th

<u>T1- FLOORS: (3-4-6-7-8-9-10)</u> LEVELS: (7-8-9-10-11-12-13-14)

T4- FLOORS: (22-23) LEVELS: (26-27)

T5- FLOORS: (24-25-26-27-28-29-30-31) LEVELS: (28-29-30-31-32-33-34-35)