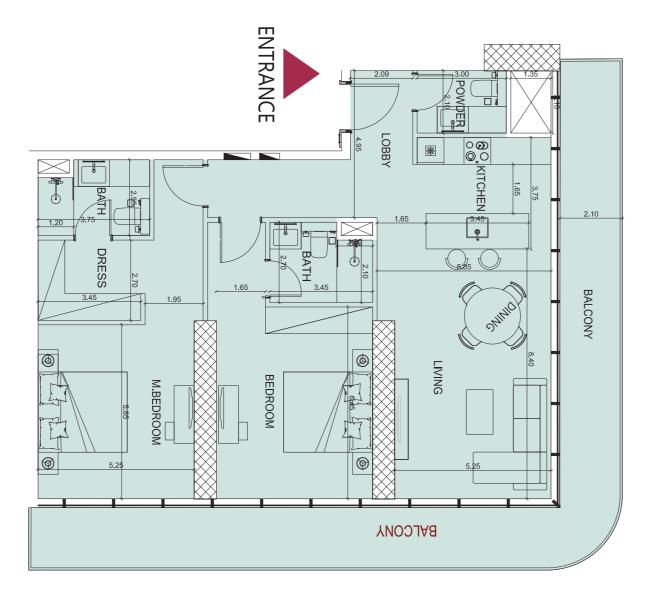

#### **TYPE A-T5, T7**

| UNIT AREA | SQ.M   | SQ.FT   |
|-----------|--------|---------|
| SUITE     | 112.47 | 1210.61 |
| BALCONY   | 41.48  | 446.49  |
| TOTAL     | 153.95 | 1657    |

#### KEY PLAN:

<u>T5- FLOORS: (24-25-26-27-28-29-30-31)</u> LEVELS: (28-29-30-31-32-33-34-35)

<u>T7- FLOORS: (41-42)</u> LEVELS: (45-46)