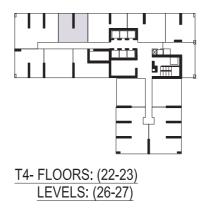

#### **TYPE B-T1, T2, T4**

| UNIT AREA | SQ.M  | SQ.FT  |
|-----------|-------|--------|
| SUITE     | 65.33 | 703.20 |
| BALCONY   | 14.78 | 159    |
| TOTAL     | 80.11 | 873.92 |

KEY PLAN:

T2 WITH GYM - FLOORS: 2nd LEVELS: 6th

T4- FLOORS: (22-23) LEVELS: (26-27)

<u>T1- FLOORS: (3-4-6-7-8-9-10)</u> LEVELS: (7-8-9-10-11-12-13-14)

<u>T2 - FLOORS: (11-12-13-14)</u> <u>LEVELS: (15-16-17-18)</u>