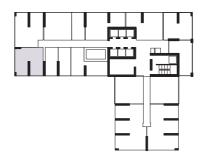

#### KEY PLAN:

T2 WITH GYM- FLOORS: 2nd LEVELS: 6th

<u>T1- FLOORS: (3-4-6-7-8-9-10)</u> LEVELS: (7-8-9-10-11-12-13-14)

T2 - FLOORS: (11-12-13-14)